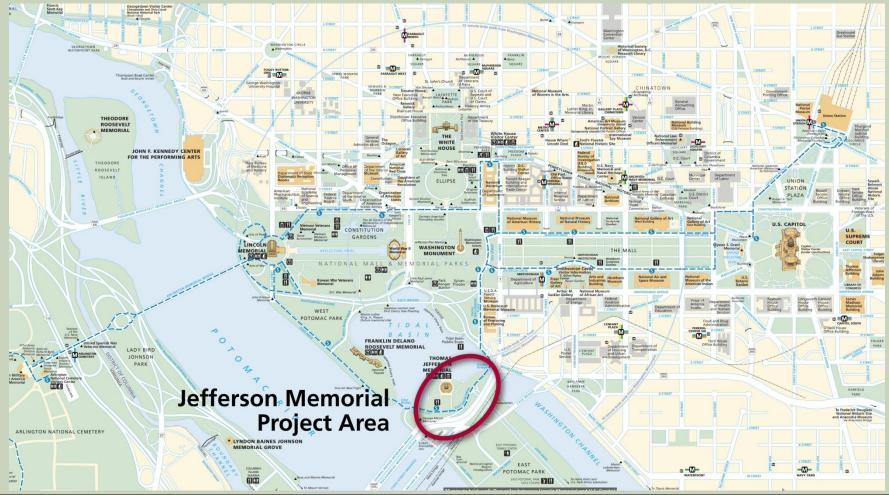

# Thomas Jefferson Memorial Vehicle Security Barrier

Public Meeting August 11, 2010



# Agenda

- Project History
- Purpose and Need
- Project Background
- Project Schedule
- Revised Alternatives





# The Proposed Action







## The Jefferson Memorial





## The Jefferson Memorial





# **The Jefferson Memorial**









## **Purpose and Need**

- Provide long-term vehicular security solution
- Balance historic values, security, and site sensitivity
- Foster a green sustainable design approach
- Improve drop off for buses and parking for visitors with disabilities
- Protect important view sheds

- Maintain contextual compatibility with Memorial and Mall
- Improve visitor experience during special events
- Reduce pedestrian bicycle conflicts
- Improve access to concessions
- Mitigate visual clutter





### **Purpose and Need**



#### **Congested Queuing**



#### **Impeded Circulation**



#### **Visual Clutter**





# **Purpose and Need**









## **Project Background**







US Army Corps of En