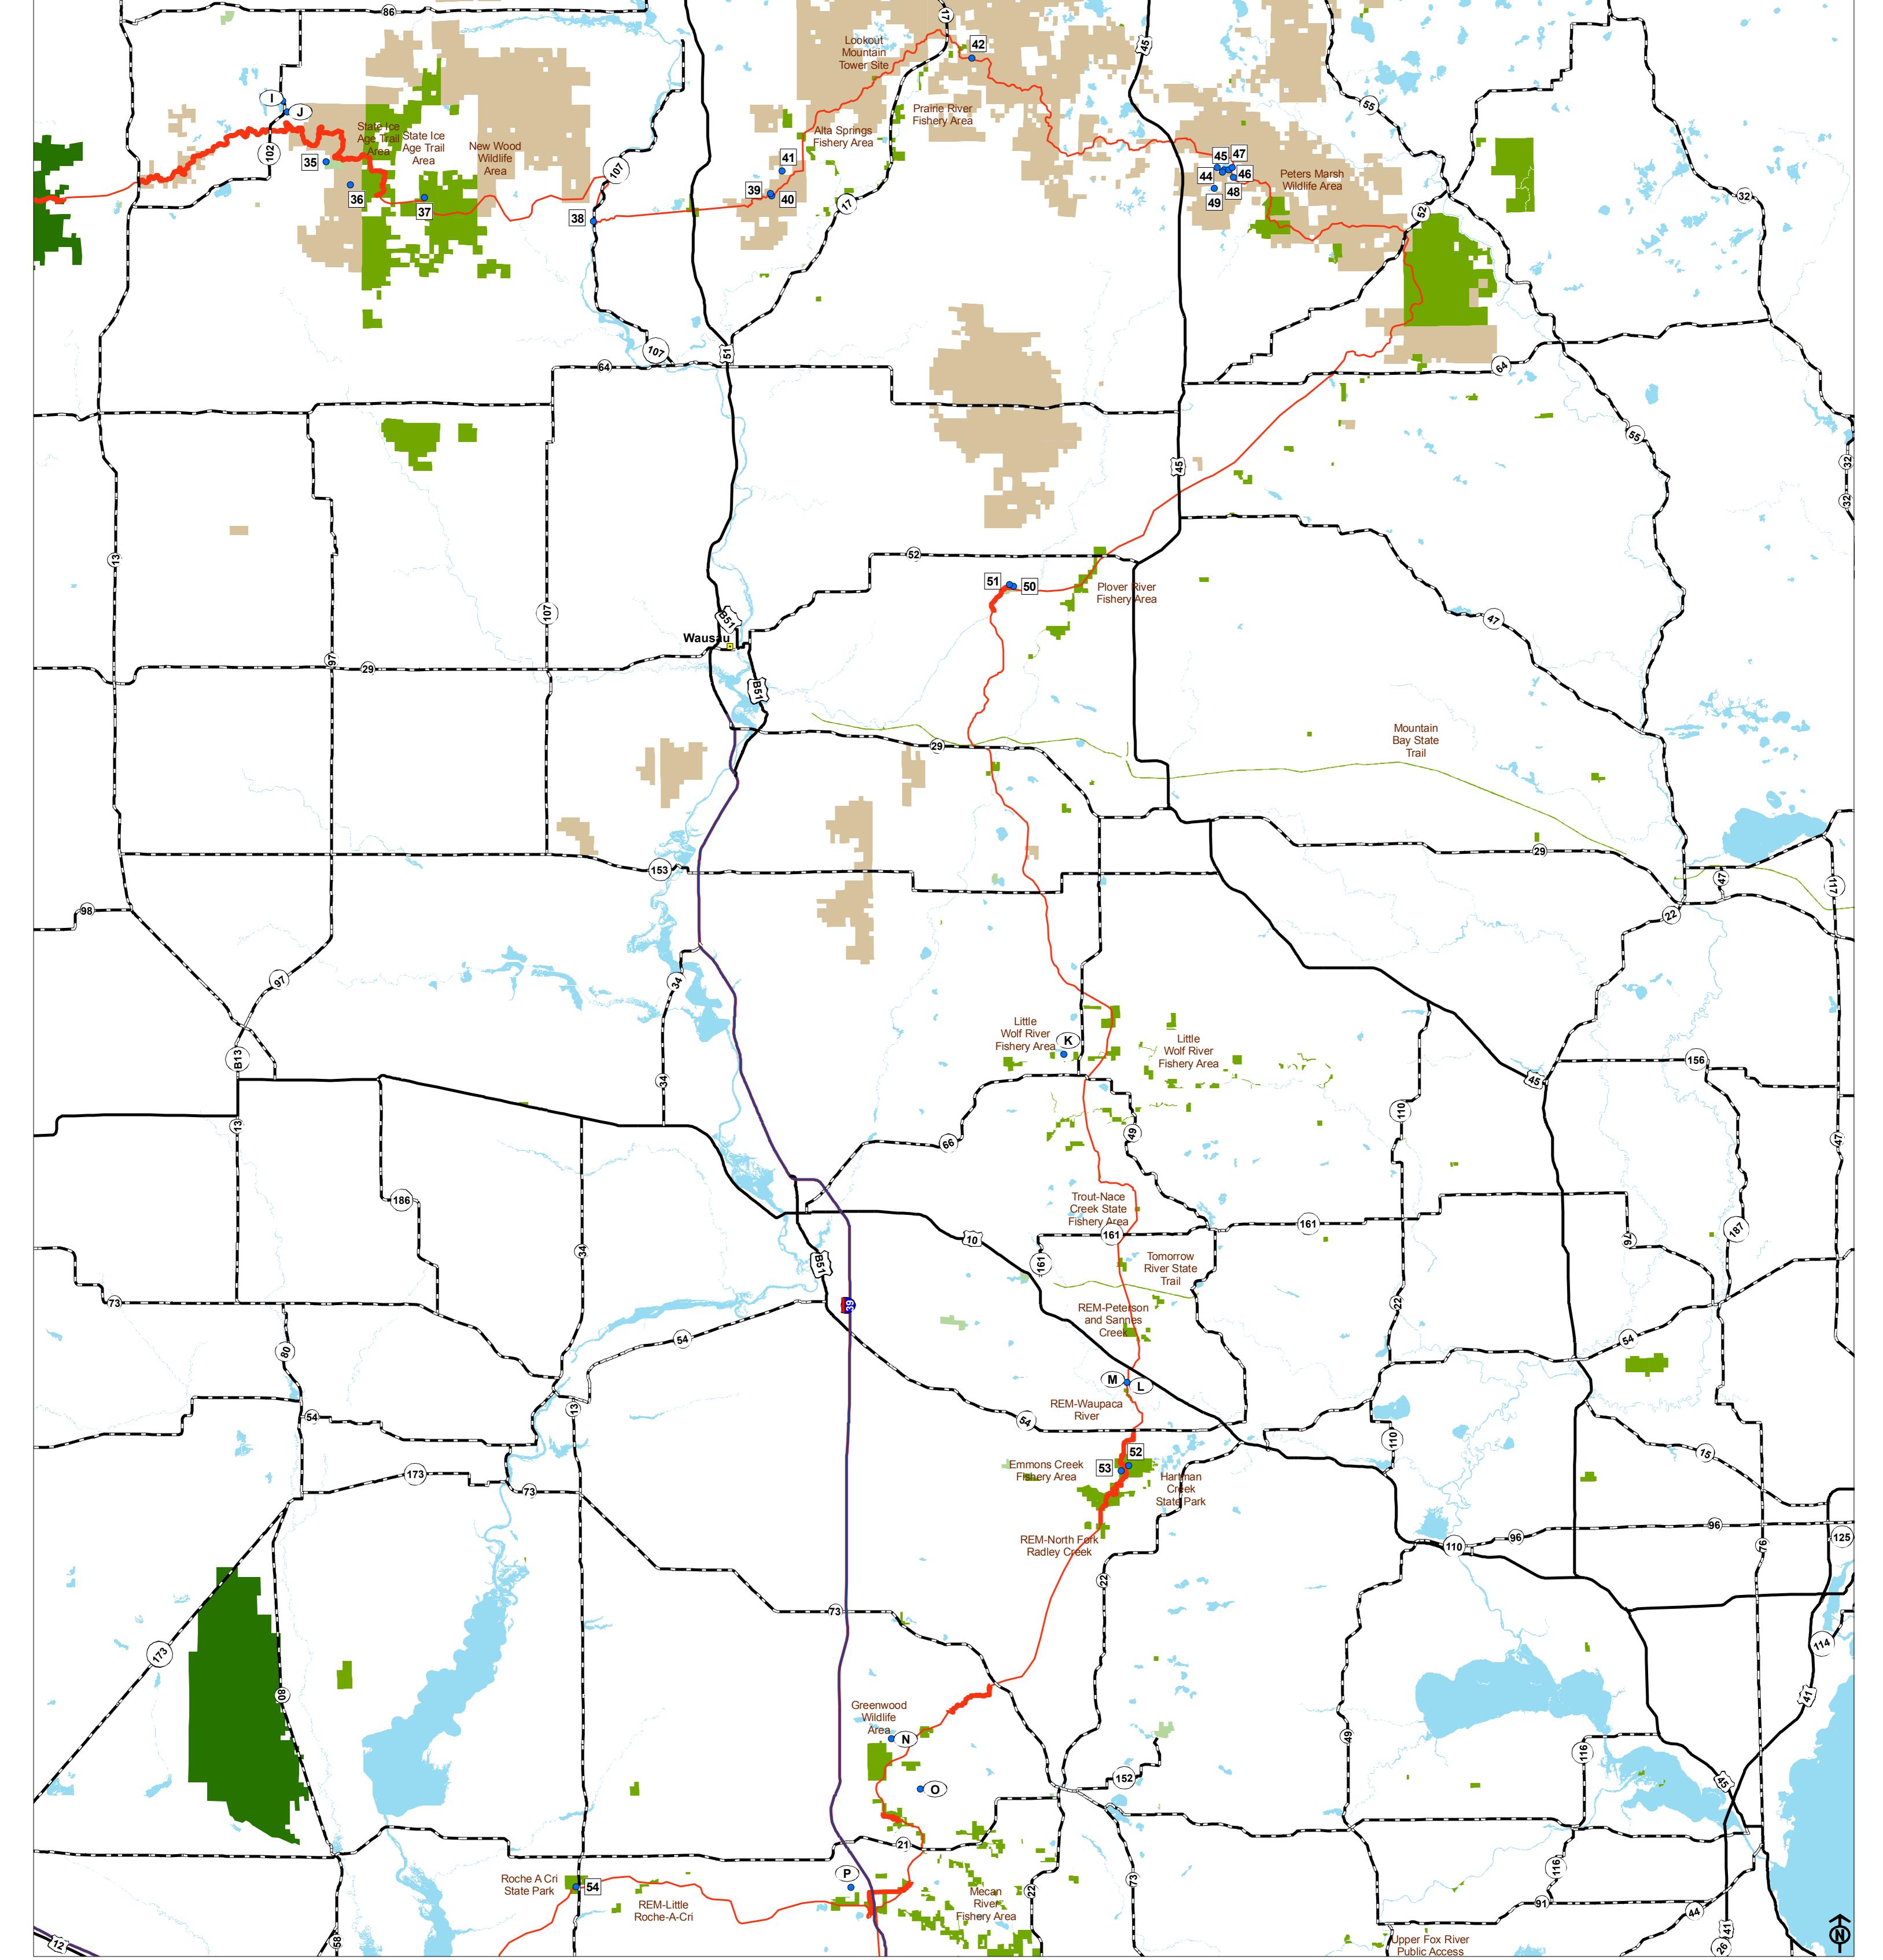

## Public and Private Camping Facilities within 2 Miles of the Ice Age National Scenic Trail - Segment Three

Public Campsites 35. Wood Lake County Park, Wood Lake Avenue, Rib Lake, WI, 54470 36. Camp Eight Flowage, Wilderness Avenue 37. Historic Camp 27 Logging Camp38. Camp NewWood County Park,State Highway 107,Merrill,WI 39. Lincoln County Forest 40. Lincoln County Forest, Dog Lake 41. Underdown Recreational Area, Copper Lake Rd, Merrill, WI, 54452 42. Langlade County Forest 43. Veterans Memorial Campground Snow Shelter Group, N8375 Park Road, Deerbrook, WI, 54424 44. Veterans Memorial Campground Deer Camp Group, N8375 Park Road, Deerbrook, WI, 54424 45. Veterans Memorial Campground, N8375 Park Road, Deerbrook, WI, 54424 46. Veterans Memorial Campground South Shore Group, N8375 Park Road, Deerbrook, WI, 54424 47. Veterans Memorial Campground Loon Cry Outpost, N8375 Park Road, Deerbrook, WI, 54424 48. Veterans Memorial Campground Game Lake, N8375 Park Road, Deerbrook, WI, 54424 49. High Lake Wilderness Camping Area, N8375 Park Road, Deerbrook, WI, 54424 50. Dells of the Eau Claire County Park, 500 Forest Street, Wausau, WI, 54403 51. Dells of the Eau Claire County Park, 500 Forest Street, Wausau, WI, 54403 52. Hartman Creek State Park, N2480 Hartman Creek Road, Waupaca, WI, 54981 53. Hartman Creek State Park, N2480 Hartman Creek Road, Waupaca, WI, 54981 54. Roche-A-Cri State Park, 1767 State Highway 13, Friendship, WI, 53934

Private Campsites I. Spirit Lake Campground,N155 State Highway 102,Rib Lake,WI J. Northwoods Overland, LLC,W1540 Knorn Road,Rib Lake,WI K. Wisconsin Lions Camp,3834 County Highway A,Rosholt,WI L. Debbie Krogwold, Waupaca County Chapter IAPTF,811 Harding Street,Waupaca,WI M. Debbie Krogwold, Waupaca County Chapter IAPTF,811 Harding Street,Waupaca,WI N. Tomorrow Wood Campground,N3845 7th Drive,Hancock,WI O. Camp Maywood Wilderness,W11299 Buttercup Drive,Hancock,WI P. Coloma Camperland Campground,N1130 5th Road,Coloma,WI

V Proposed IANST

Public Campsites

 $\bigcirc$