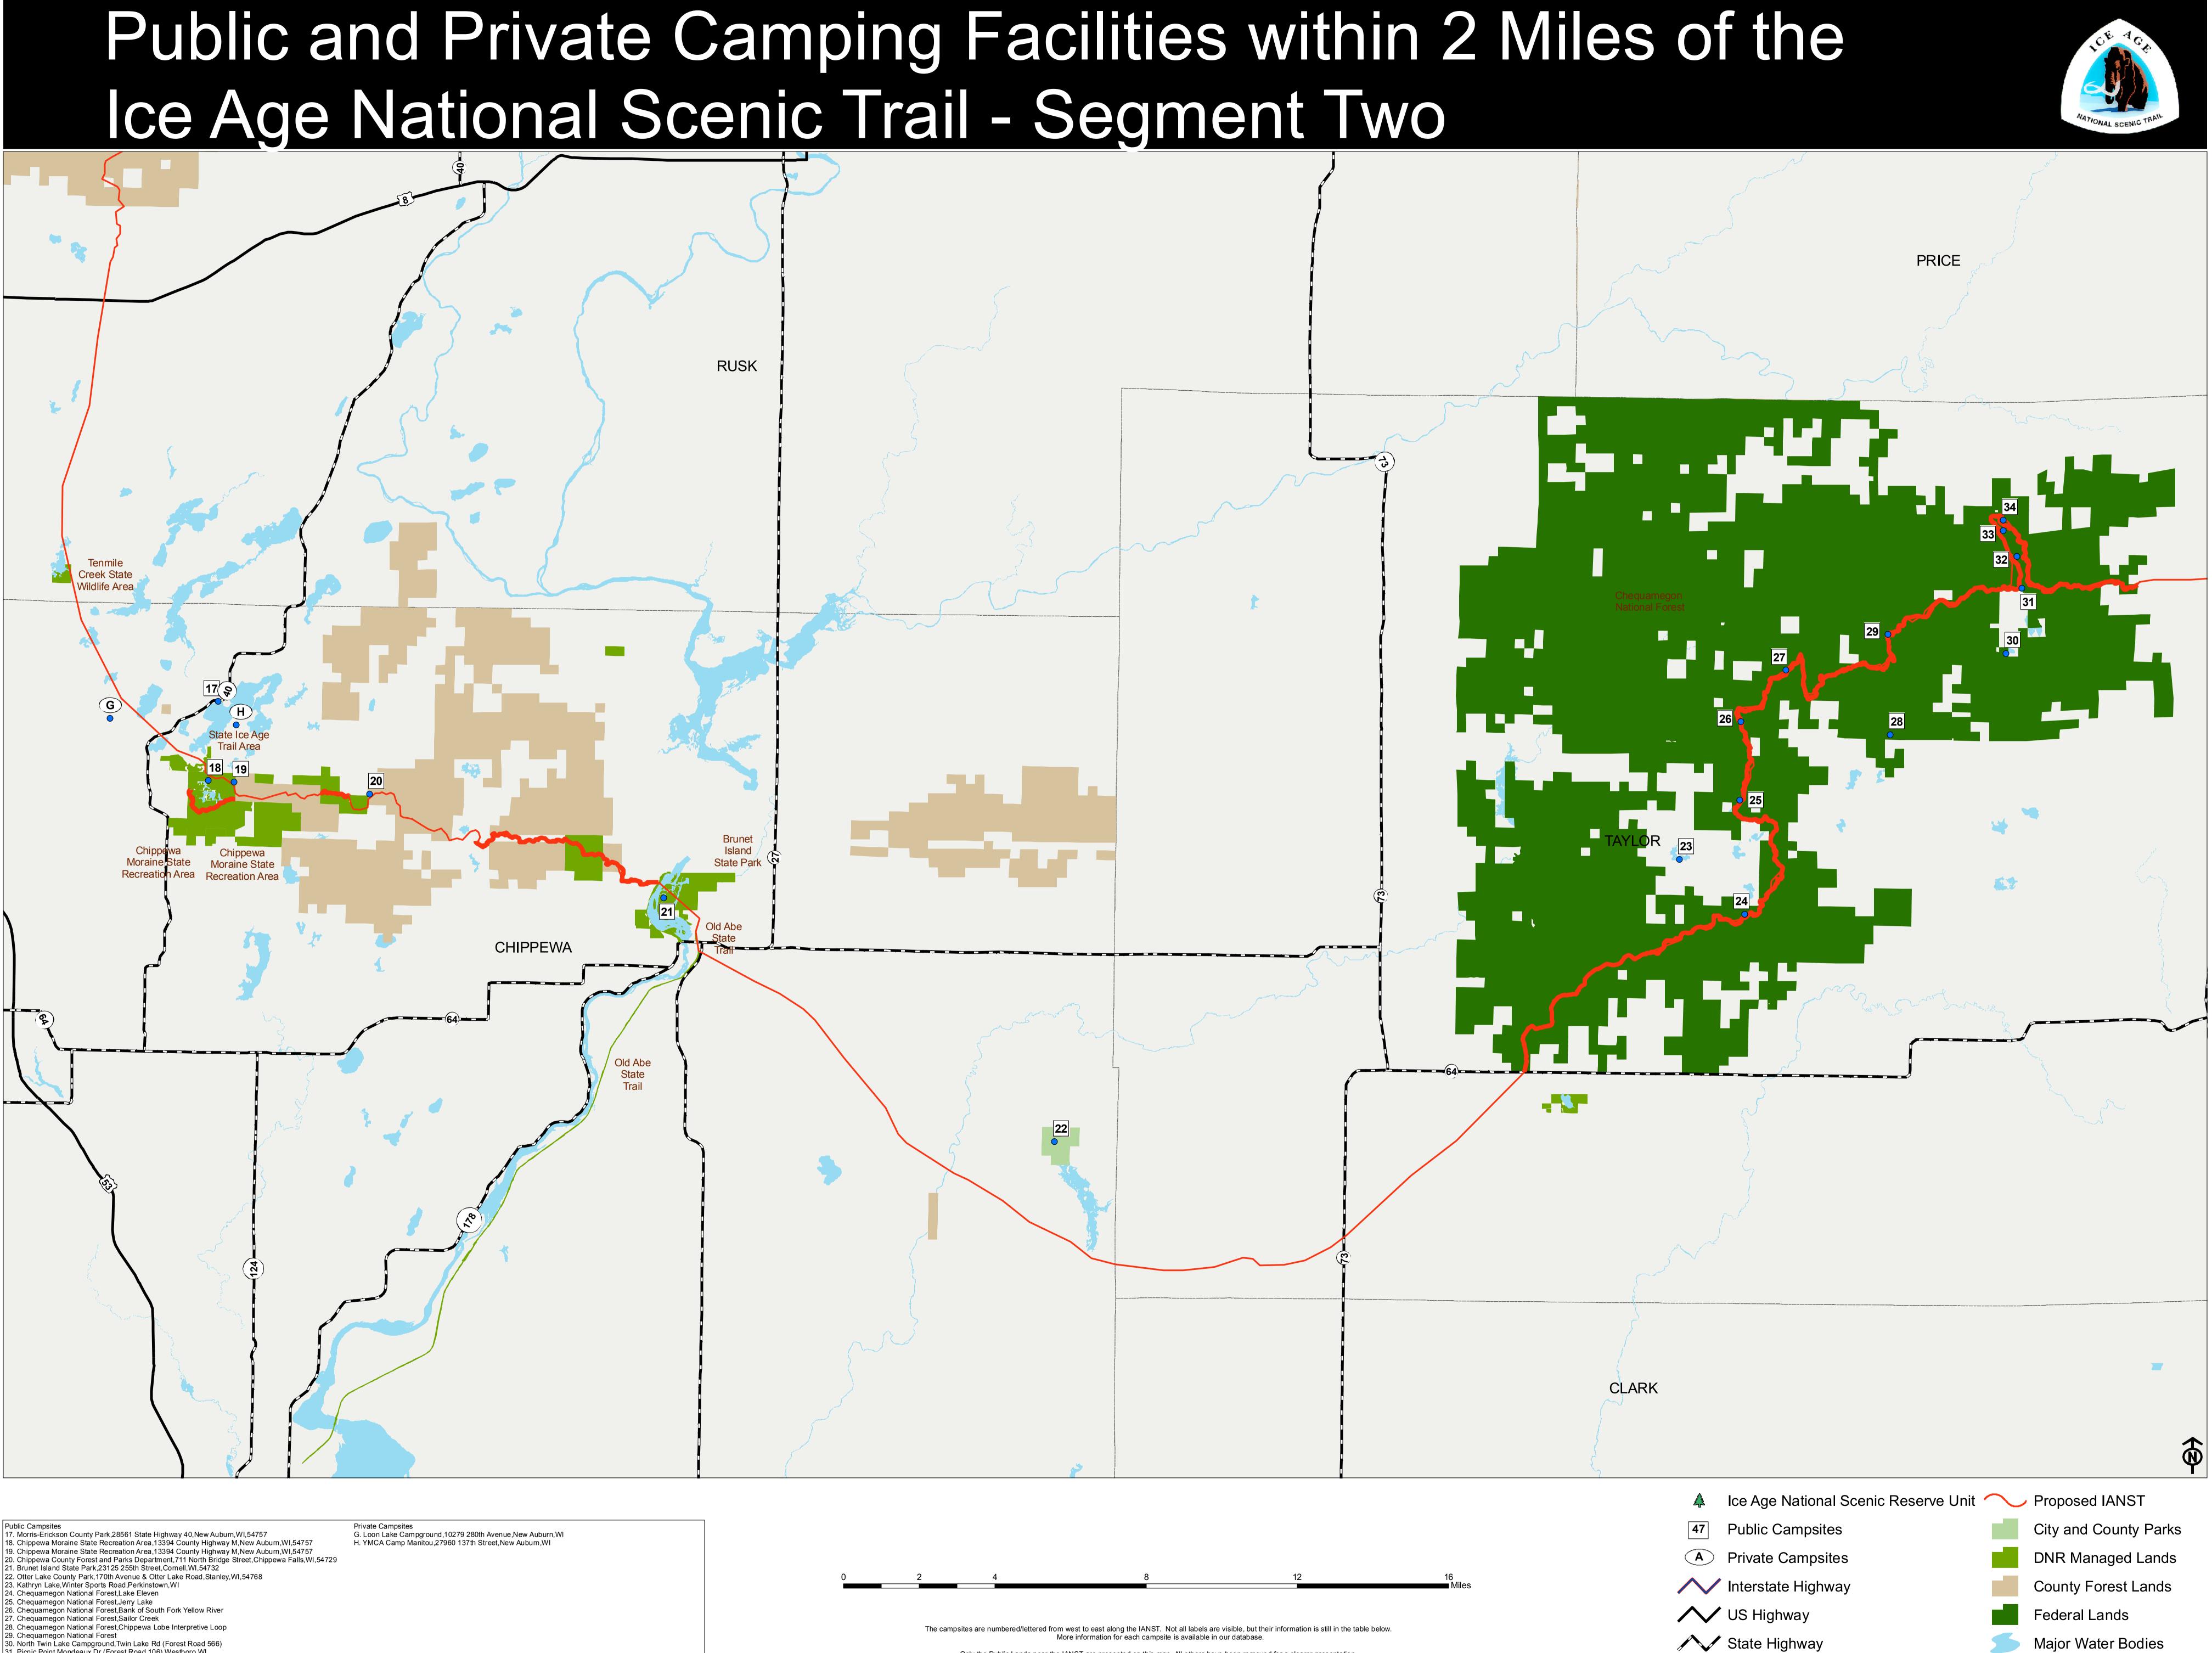

- 30. North Twin Lake Campground, Twin Lake Rd (Forest Road 566) 31. Picnic Point, Mondeaux Dr (Forest Road 106), Westboro, WI
- 32. Westpoint, Mondeaux Dr (Forest Road 106), Westboro, WI 33. Spearhead Point, Mondeaux Dr (Forest Road 106), Westboro, WI 34. Eastwood, Forest Road 104, Westboro, WI

Only the Public Lands near the IANST are presented on this map. All others have been removed for a clearer presentation.

Data Sources: All Public Lands layers and hydrography layers are from the Department of Natural Resources. The campsite and IANST layers were created on site.

Major Water Bodies **County Boundaries** 

Certified IANST