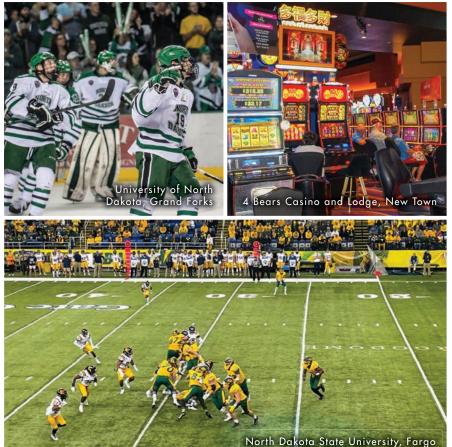

#### UND HOCKEY

The UND Fighting Hawks have been a top-ranked NCAA Division I team with multiple national titles. Tour their home ice, the Ralph Engelstad Arena, regarded as one of the best hockey arenas in the country, college and pro.

#### NDSU FOOTBALL

In recent years, the North Dakota State University Bison have won nine national championships in the NCAA Division I FCS and sent many players to the NFL. The popularity of the team has brought ESPN College Game Day to Fargo twice.