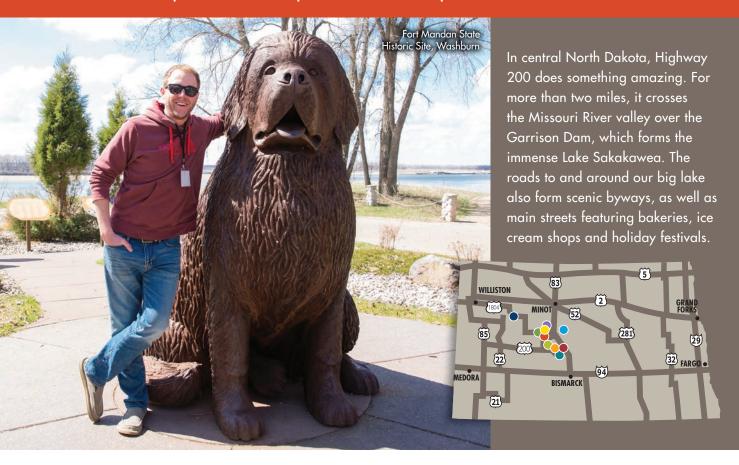

#### **CENTRAL CONNECTIONS**

ND HIGHWAY 200 | US HIGHWAY 83 | ND HIGHWAY 1804 | ND HIGHWAY 1806

- Audubon National Wildlife Refuge, Coleharbor (p.51)
- Garrison Dam Power Plant, Riverdale (p.88)
- Sakakawea State Park (p.39)
- Lewis and Clark Interpretive Center/ Fort Mandan State Historic Site, Washburn (p.21)
- Sakakawea Scenic Byway (p.40)
- Cross Ranch State Park (p.39)
- Knife River Indian Villages National Historic Site, Stanton (p.38)
- Crow Flies High Historic Site, New Town (p.88)
- Four Bears Bridge, longest bridge in North Dakota, New Town (p.88)
- Dickens Village Festival in December, Garrison (p.49)
- Fort Stevenson State Park, Garrison (p.39)