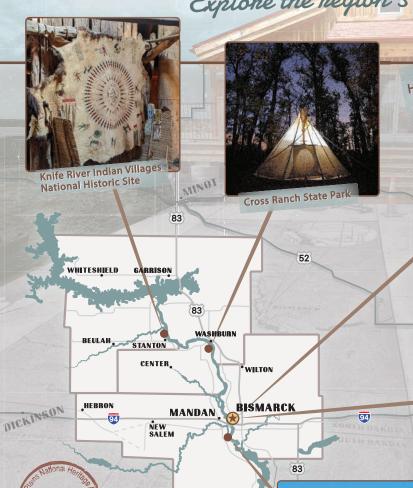

### CULTURE AND HISTORY

Learn about customs, Native dance, drumming, art and stories at visitor centers in New Town, Belcourt and Fort Yates

See earthlodges at Earth Lodge Village near New Town, Knife River Indian Villages National Historic Site near Stanton and On-A-Slant Indian Village near Mandan.

#### **CENTRAL CONNECTIONS**

ND HIGHWAY 200 | US HIGHWAY 83 | ND HIGHWAY 1804 | ND HIGHWAY 1806

- Audubon National Wildlife Refuge, Coleharbor (p.51)
- Garrison Dam Power Plant, Riverdale (p.88)
- Sakakawea State Park (p.39)
- Lewis and Clark Interpretive Center/ Fort Mandan State Historic Site, Washburn (p.21)
- Sakakawea Scenic Byway (p.40)
- Cross Ranch State Park (p.39)
- Knife River Indian Villages National Historic Site, Stanton (p.38)
- Crow Flies High Historic Site, New Town (p.88)
- Four Bears Bridge, longest bridge in North Dakota, New Town (p.88)
- Dickens Village Festival in December, Garrison (p.49)
- Fort Stevenson State Park, Garrison (p.39)