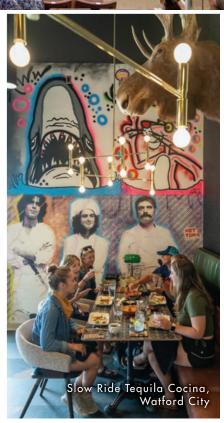

#### WATFORD CITY

Gateway to Theodore Roosevelt
National Park North Unit, visit the
Long X Trading Post Visitor Center;
enjoy sports and events at the
Rough Rider Center and Wild
West Water Park. Stay in a
charming log cabin or deluxe
hotel suite. Enjoy craft beers and
wood-fired pizza at Stonehome
Brewing or hand-cut steaks at
Outlaws' Bar and Grill.