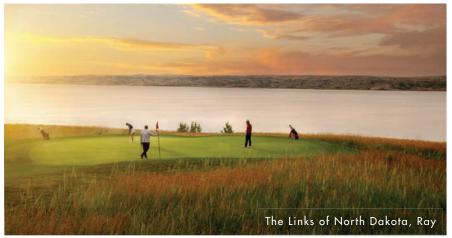

Bring your binoculars and visit our 63 national wildlife refuges to see hundreds of song bird species, plus vast flocks of migratory waterfowl as they're heading up and down the continent.

The other kind of birdie is 100% up to you. Play golf courses that are both award-winning and affordable. Destination courses include Bully Pulpit in the scenic Badlands, Hawktree in Bismarck, The Links of North Dakota overlooking Lake Sakakawea near Williston and the Arnold Palmer-designed King's Walk in Grand Forks.

# The Links of North Dakota, east of Williston

True links-style golf overlooking shores of Lake Sakakawea. PART OF THE TRIPLE CHALLENGE.