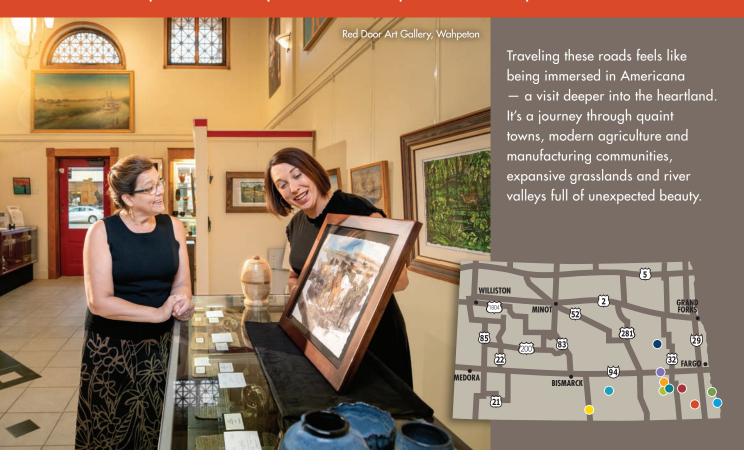

#### WAHPETON

Along the Red River, see two of the world's few southern white rhinos at Chahinkapa Zoo. Visit America's second-oldest two-year public college, North Dakota State College of Science. Don't miss the antique Prairie Rose Carousel, Red Door Art Gallery, Richland County Historical Museum and Bois de Sioux Golf Course with 18 holes spanning two states.