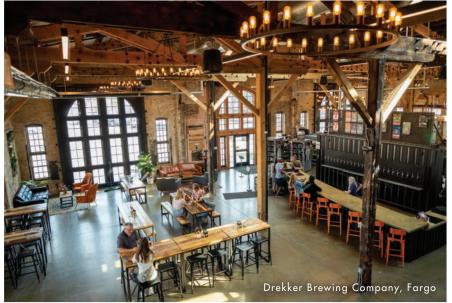

Fargo is home to many craft breweries that malt rich-tasting stouts and IPAs. Roberts Alley, in downtown Fargo, is an urban gathering space and the Plains Art Museum shows the work of renowned artists. Also, visit the Fargo Air Museum showcasing historic aircraft that can still fly.