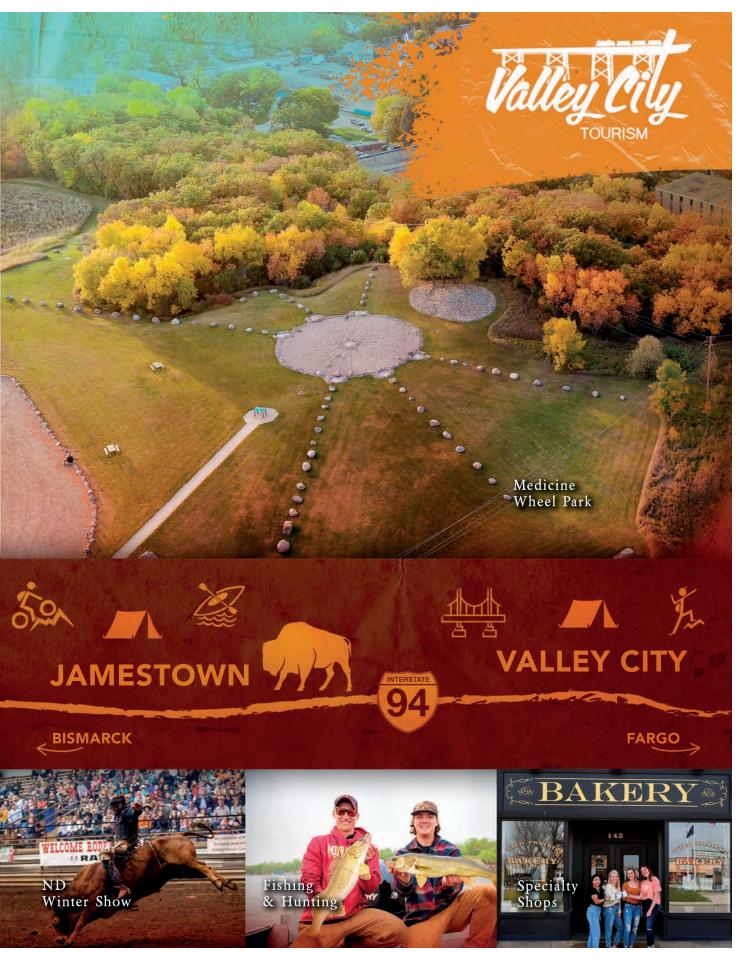

#### VALLEY CITY

At the head of the Sheyenne River Valley National Scenic Byway is the City of Bridges. Tour many beautiful bridges connecting the vibrant downtown to parks and Valley City State University — home to the only planetarium in North Dakota. Enjoy downtown antique shops, the Rosebud Visitor Center and outdoor recreation at Lake Ashtabula.