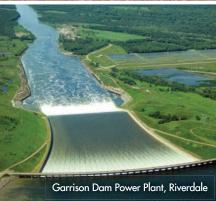

#### **CENTRAL CONNECTIONS**

ND HIGHWAY 200 | US HIGHWAY 83 | ND HIGHWAY 1804 | ND HIGHWAY 1806

- Audubon National Wildlife Refuge, Coleharbor (p.51)
- Garrison Dam Power Plant, Riverdale (p.88)
- Sakakawea State Park (p.39)
- Lewis and Clark Interpretive Center/ Fort Mandan State Historic Site, Washburn (p.21)
- Sakakawea Scenic Byway (p.40)
- Cross Ranch State Park (p.39)
- Knife River Indian Villages National Historic Site, Stanton (p.38)
- Crow Flies High Historic Site, New Town (p.88)
- Four Bears Bridge, longest bridge in North Dakota, New Town (p.88)
- Dickens Village Festival in December, Garrison (p.49)
- Fort Stevenson State Park, Garrison (p.39)