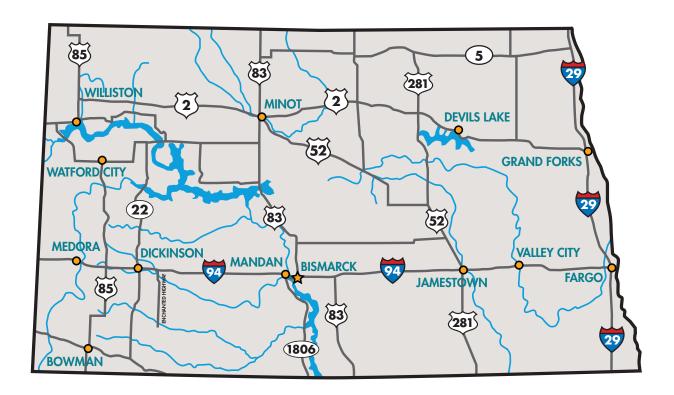

#### INTERSTATE 94

FARGO | VALLEY CITY | JAMESTOWN | BISMARCK-MANDAN DICKINSON | HISTORIC MEDORA

- ▼ Downtown Fargo (p.17)
- ▼ Fargo Air Museum, Fargo (p.17)
- ▼ National Buffalo Museum and World's Largest Buffalo, Jamestown (p.84)
- **▼** Dakota Zoo, Bismarck (p.77)
- ▼ State Capitol & Museum Grounds, Bismarck (p.15)
- ▼ Old Red Old Ten Scenic Byway (p.40)
- ▼ "Salem Sue" World's Largest Holstein Cow, New Salem (p.88)
- ▼ Badlands Dinosaur Museum, Dickinson (p.12)
- ▼ North Dakota Cowboy Hall of Fame, Medora (p.86)

#### **US HIGHWAY 2**

**GRAND FORKS | DEVILS LAKE | MINOT | WILLISTON** 

- ▲ Ralph Engelstad Arena, Grand Forks (p.16)
- ▲ Turtle River State Park, Arvilla (p.39)
- ▲ White Horse Hill National Game Preserve, Fort Totten (p.38)
- ▲ Fort Totten State Historic Site and Little Theater, Fort Totten (p.81)
- ▲ Geographic Center of North America, Rugby (p.89)
- ▲ Scandinavian Heritage Park, Minot (p.87)
- ▲ Roosevelt Park Zoo, Minot (p.14)
- ▲ Sunflower fields in late summer, all along the way (p.9)
- ▲ Fort Union Trading Post National Historic Site, Williston (p.20)

#### NORTHERN CONNECTIONS

INTERSTATE 29 | ND HIGHWAY 5 | US HIGHWAY 281 | US HIGHWAY 52

- Icelandic State Park, Cavalier (p.39)
- Rendezvous Region Scenic Backway, Cavalier (p. 40)
- Frost Fire Summer Theatre, Walhalla (p.90)
- Pembina Gorge State Recreation Area, Walhalla (p.44)
- Gingras Trading Post State Historic Site, Walhalla (p.21)
- Turtle Mountain Scenic Byway, St. John (p. 40)
- International Peace Garden, Dunseith (p.38)
- Lake Metigoshe State Park, Bottineau (p.39)
- Mystical Horizons, "Stonehenge of the Prairie," Bottineau (p.77)
- Des Lacs National Wildlife Refuge Scenic Backway, Kenmare (p.51)
- Danish Windmill, Kenmare (p.84)

#### SOUTHEAST CONNECTIONS

INTERSTATE 29 | ND HIGHWAY 1 | US HIGHWAY 281 | ND HIGHWAY 32 | US HIGHWAY 83

- Downtown Wahpeton (p.13)
- Chahinkapa Zoo, Wahpeton (p.13)
- Bagg Bonanza Farm, Mooreton (p.56)
- Fort Abercrombie State Historic Site, Abercrombie (p.21)
- Sheyenne National Grassland (p.60)
- Sheyenne River Valley National Scenic Byway (p.40)
- Fort Ransom State Park, Fort Ransom (p.39)
- Pyramid Hill Viking Statue, Fort Ransom (p.8)
- Ronald Reagan Minuteman Missile State Historic Site, Cooperstown (p.21)
- Lake Ashtabula, Valley City (p.13)
- Beaver Lake State Park, Wishek (p.39)
- Welk Homestead State Historic Site, Strasburg (p.21)

#### **CENTRAL CONNECTIONS**

ND HIGHWAY 200 | US HIGHWAY 83 | ND HIGHWAY 1804 | ND HIGHWAY 1806

- Audubon National Wildlife Refuge, Coleharbor (p.51)
- Garrison Dam Power Plant, Riverdale (p.88)
- Sakakawea State Park (p.39)
- Lewis and Clark Interpretive Center/ Fort Mandan State Historic Site, Washburn (p.21)
- Sakakawea Scenic Byway (p.40)
- Cross Ranch State Park (p.39)
- Knife River Indian Villages National Historic Site, Stanton (p.38)
- Crow Flies High Historic Site, New Town (p.88)
- Four Bears Bridge, longest bridge in North Dakota, New Town (p.88)
- Dickens Village Festival in December, Garrison (p.49)
- Fort Stevenson State Park, Garrison (p.39)

#### WESTERN CONNECTIONS

**ENCHANTED HIGHWAY | ND HIGHWAY 22 | US HIGHWAY 85** 

- White Butte, Amidon (p.45)
- Enchanted Highway, Gladstone to Regent (p.9)
- Dickinson (p.12)
- Theodore Roosevelt National Park (p.4-7)
- Lake Ilo National Wildlife Refuge, Killdeer (p.51)
- Little Missouri State Park, Killdeer (p.39)
- Little Missouri National Grassland and Maah Daah Hey Trail (p.47)
- Killdeer Mountain Four Bears Scenic Byway (p.40)

- Watford City (p.12)
- Fort Buford State Historic Site, Williston (p.21)
- Missouri-Yellowstone Confluence Interpretive Center, Williston (p.53)
- Williston (p.12)