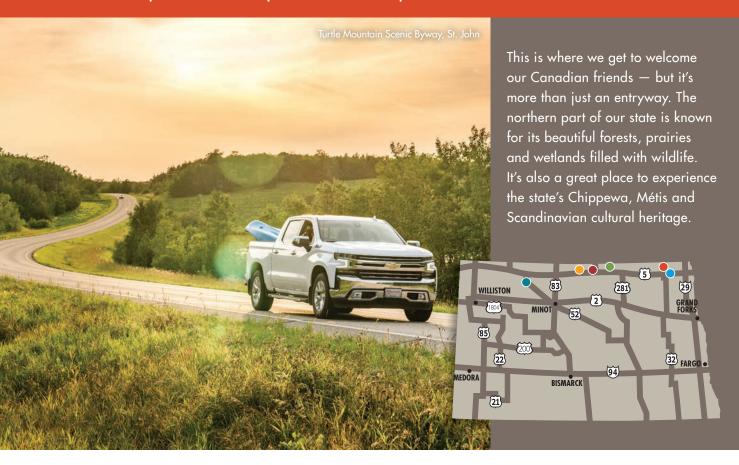

### ROAD TRIP STARTER IDEAS

PEACE BLOOMING: Stand in the U.S. and Canada at the same time at the International Peace Garden near Dunseith. Then follow the Turtle Mountain Scenic Byway to Mystical Horizons, the "Stonehenge of the Prairie" near Bottineau

#### NORTHERN CONNECTIONS

INTERSTATE 29 | ND HIGHWAY 5 | US HIGHWAY 281 | US HIGHWAY 52

- Icelandic State Park, Cavalier (p.39)
- Rendezvous Region Scenic Backway, Cavalier (p. 40)
- Frost Fire Summer Theatre, Walhalla (p.90)
- Pembina Gorge State Recreation Area, Walhalla (p.44)
- Gingras Trading Post State Historic Site, Walhalla (p.21)
- Turtle Mountain Scenic Byway, St. John (p. 40)
- International Peace Garden, Dunseith (p.38)
- Lake Metigoshe State Park, Bottineau (p.39)
- Mystical Horizons, "Stonehenge of the Prairie," Bottineau (p.77)
- Des Lacs National Wildlife Refuge Scenic Backway, Kenmare (p.51)
- Danish Windmill, Kenmare (p.84)