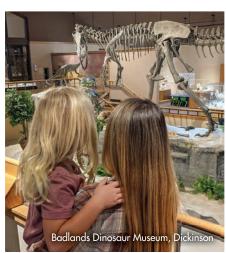

#### DICKINSON

Visit "The Western Edge" to see the Badlands Dinosaur Museum showing the area's prehistoric life; Theodore Roosevelt Center at Dickinson State University; Ukrainian Cultural Institute; and Roughrider Days. Check out Fluffy Fields Vineyard & Winery, Phat Fish Brewing or BrickHouse Grille for aged Angus beef and signature martinis.

#### INTERSTATE 94

FARGO | VALLEY CITY | JAMESTOWN | BISMARCK-MANDAN DICKINSON | HISTORIC MEDORA

- ▼ Downtown Fargo (p.17)
- ▼ Fargo Air Museum, Fargo (p.17)
- ▼ National Buffalo Museum and World's Largest Buffalo, Jamestown (p.84)
- **▼** Dakota Zoo, Bismarck (p.77)
- ▼ State Capitol & Museum Grounds, Bismarck (p.15)
- ▼ Old Red Old Ten Scenic Byway (p.40)
- ▼ "Salem Sue" World's Largest Holstein Cow, New Salem (p.88)
- ▼ Badlands Dinosaur Museum, Dickinson (p.12)
- ▼ North Dakota Cowboy Hall of Fame, Medora (p.86)