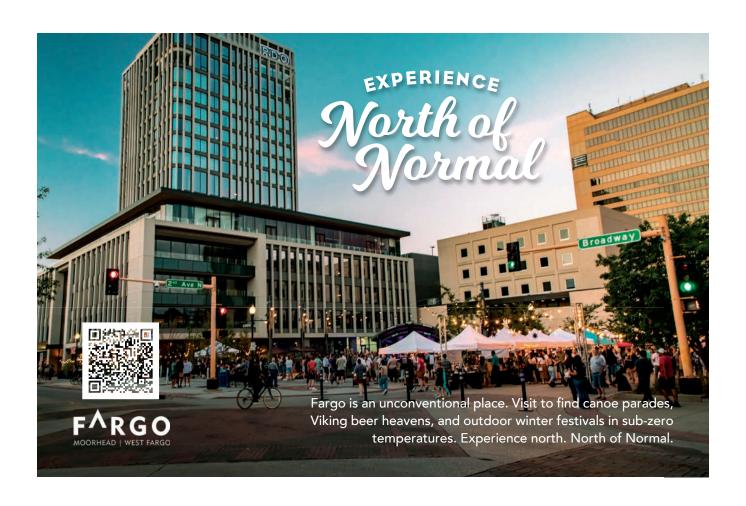

#### **VISIT FARGO-MOORHEAD**

2001 44th St S, Fargo **701-282-3653** 

### FARGO DOWNTOWN VISITOR CENTER

Gallery 4, 115 Roberts St N, Fargo 701-282-3653

Fargo is home to many craft breweries that malt rich-tasting stouts and IPAs. Roberts Alley, in downtown Fargo, is an urban gathering space and the Plains Art Museum shows the work of renowned artists. Also, visit the Fargo Air Museum showcasing historic aircraft that can still fly.