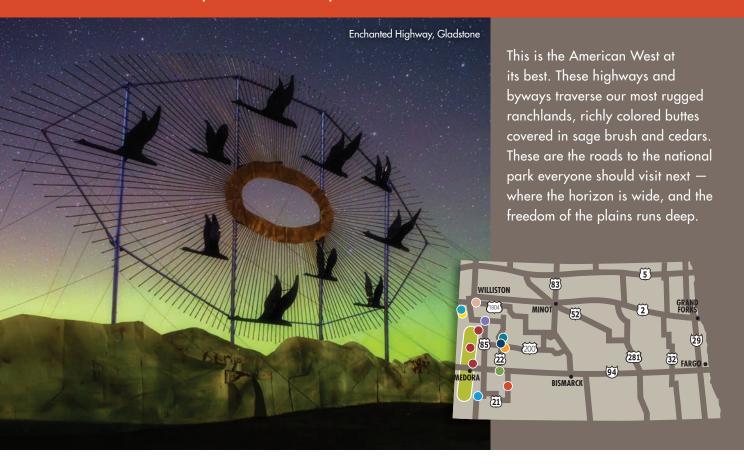

#### **ENCHANTED HIGHWAY**

The Enchanted Highway between Gladstone and Regent is 32 miles of blacktop lined with giant metal sculptures, including this 70-foot "Fisherman's Dream" or "Geese in Flight," named the world's largest scrap metal sculpture by Guinness Book of World Records.