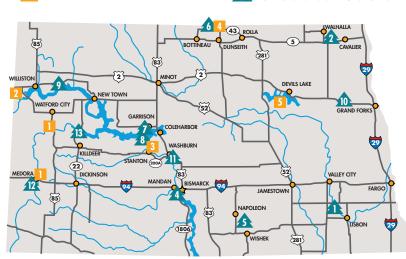

# HISTORIC: GO BACK IN TIME

♠ Fort Ransom State Park

♣ Fort Abraham Lincoln State Park

STATE PARKS

**NATIONAL SITES** 

# LAKES: GO BOATING & FISHING

A Grahams Island State Park

📤 Beaver Lake State Park

▲ Lake Metigoshe State Park

Fort Stevenson State Park

🔼 Lake Sakakawea State Park

Lewis and Clark State Park

# ADVENTURE: GO EXPLORING

10 Turtle River State Park

Cross Ranch State Park

Sully Creek State Park

13 Little Missouri State Park

FIND MORE INFO AND MAKE RESERVATIONS

- 1 SHEYENNE RIVER VALLEY NATIONAL SCENIC BYWAY Experience quaint towns, picturesque farmlands, historic bridges and Fort Ransom State Park. 5 63 miles\*
- 3 THEODORE ROOSEVELT NATIONAL PARK NORTH UNIT SCENIC BYWAY
  See bison herds and the spectacular panorama of Oxbow Overlook.
- 4 TURTLE MOUNTAIN SCENIC BYWAY