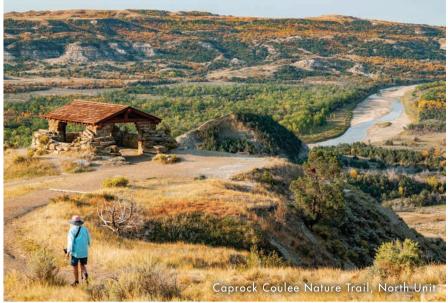

#### Caprock Coulee Nature Trail — North Unit

Follow this self-guided nature trail among interesting geologic formations and juniper covered hillsides.

- (i) 1 hour
- 1.5 mi / 2.4 km