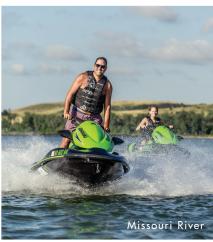

The **PEMBINA RIVER** flows through untouched forests of northeastern North Dakota. The river's rocky bed offers family-friendly whitewater experiences and a 13-mile canoe trail.

The MISSOURI RIVER is one of the nation's most iconic rivers. See towering cottonwoods, sandbars, eagles and ospreys. Favorite routes include Garrison Dam to Bismarck or the Missouri-Yellowstone confluence near Williston.