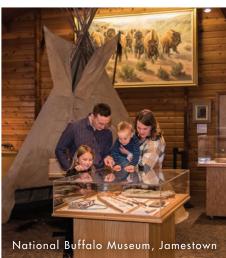

#### **JAMESTOWN**

At the heart of the North Dakota
Prairie is the hometown of author
Louis L'Amour and the World's
Largest Buffalo. Other attractions
include the National Buffalo
Museum; University of Jamestown;
Jamestown Arts Center; and outdoor
recreation at Jamestown Reservoir.
Enjoy the flavors of Sabir's Buffalo
Grill, Jonny B's Brickhouse or
Babb's Coffee House.