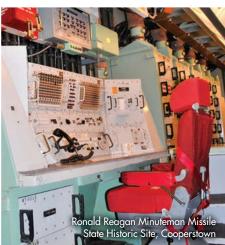

#### SOUTHEAST CONNECTIONS

INTERSTATE 29 | ND HIGHWAY 1 | US HIGHWAY 281 | ND HIGHWAY 32 | US HIGHWAY 83

- Downtown Wahpeton (p.13)
- Chahinkapa Zoo, Wahpeton (p.13)
- Bagg Bonanza Farm, Mooreton (p.56)
- Fort Abercrombie State Historic Site, Abercrombie (p.21)
- Sheyenne National Grassland (p.60)
- Sheyenne River Valley National Scenic Byway (p.40)
- Fort Ransom State Park, Fort Ransom (p.39)
- Pyramid Hill Viking Statue, Fort Ransom (p.8)
- Ronald Reagan Minuteman Missile State Historic Site, Cooperstown (p.21)
- Lake Ashtabula, Valley City (p.13)
- Beaver Lake State Park, Wishek (p.39)
- Welk Homestead State Historic Site, Strasburg (p.21)