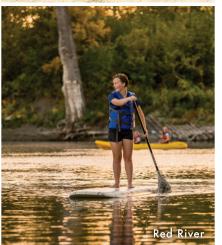

The **SHEYENNE RIVER** winds its way 591 miles across eastern North Dakota and provides excellent recreation at Lake Ashtabula near Valley City and at Fort Ransom State Park.

The **RED RIVER** flows north, forming the North Dakota-Minnesota border. Canoe and kayak rentals available in Fargo and Grand Forks.