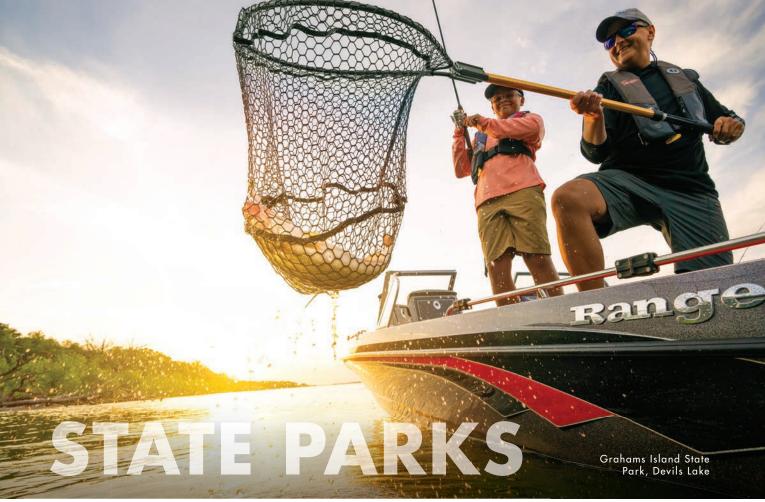

### SAY HI TO PARKS.

It's easy to enjoy the outdoors here. You'll find 13 state parks located throughout the state. Family fun lies ahead, with many parks located by lakes, in the Badlands or in scenic river valleys. There you'll have access to boat ramps, kayak rentals, hiking and biking trails, campgrounds and lodging in a yurt or cabin.

# LAKES: GO BOATING & FISHING

A Grahams Island State Park

📤 Beaver Lake State Park

▲ Lake Metigoshe State Park

Fort Stevenson State Park

🔼 Lake Sakakawea State Park

Lewis and Clark State Park