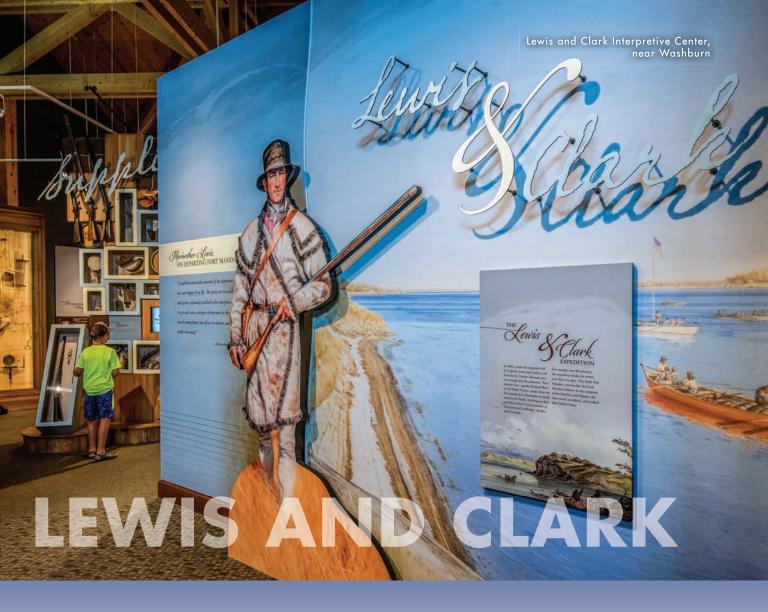

#### **CENTRAL CONNECTIONS**

ND HIGHWAY 200 | US HIGHWAY 83 | ND HIGHWAY 1804 | ND HIGHWAY 1806

- Audubon National Wildlife Refuge, Coleharbor (p.51)
- Garrison Dam Power Plant, Riverdale (p.88)
- Sakakawea State Park (p.39)
- Lewis and Clark Interpretive Center/ Fort Mandan State Historic Site, Washburn (p.21)
- Sakakawea Scenic Byway (p.40)
- Cross Ranch State Park (p.39)
- Knife River Indian Villages National Historic Site, Stanton (p.38)
- Crow Flies High Historic Site, New Town (p.88)
- Four Bears Bridge, longest bridge in North Dakota, New Town (p.88)
- Dickens Village Festival in December, Garrison (p.49)
- Fort Stevenson State Park, Garrison (p.39)