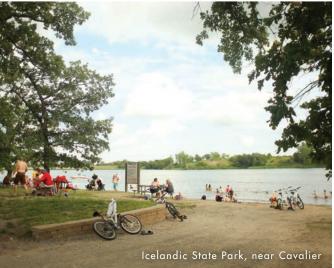

#### NORTHERN CONNECTIONS

INTERSTATE 29 | ND HIGHWAY 5 | US HIGHWAY 281 | US HIGHWAY 52

- Icelandic State Park, Cavalier (p.39)
- Rendezvous Region Scenic Backway, Cavalier (p. 40)
- Frost Fire Summer Theatre, Walhalla (p.90)
- Pembina Gorge State Recreation Area, Walhalla (p.44)
- Gingras Trading Post State Historic Site, Walhalla (p.21)
- Turtle Mountain Scenic Byway, St. John (p. 40)
- International Peace Garden, Dunseith (p.38)
- Lake Metigoshe State Park, Bottineau (p.39)
- Mystical Horizons, "Stonehenge of the Prairie," Bottineau (p.77)
- Des Lacs National Wildlife Refuge Scenic Backway, Kenmare (p.51)
- Danish Windmill, Kenmare (p.84)