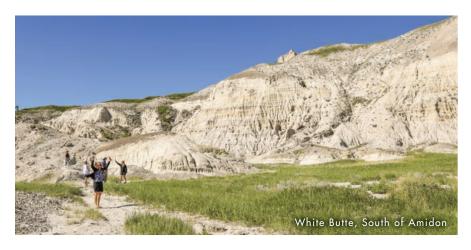

#### WESTERN CONNECTIONS

**ENCHANTED HIGHWAY | ND HIGHWAY 22 | US HIGHWAY 85** 

- White Butte, Amidon (p.45)
- Enchanted Highway, Gladstone to Regent (p.9)
- Dickinson (p.12)
- Theodore Roosevelt National Park (p.4-7)
- Lake Ilo National Wildlife Refuge, Killdeer (p.51)
- Little Missouri State Park, Killdeer (p.39)
- Little Missouri National Grassland and Maah Daah Hey Trail (p.47)
- Killdeer Mountain Four Bears Scenic Byway (p.40)