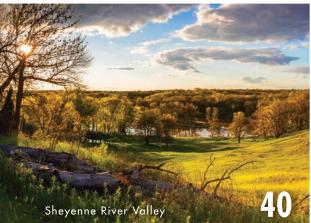

The **SHEYENNE RIVER** winds its way 591 miles across eastern North Dakota and provides excellent recreation at Lake Ashtabula near Valley City and at Fort Ransom State Park.

The **RED RIVER** flows north, forming the North Dakota-Minnesota border. Canoe and kayak rentals available in Fargo and Grand Forks.