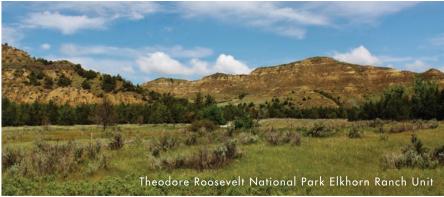

#### ELKHORN RANCH UNIT

Welcome to the plot of land where Theodore Roosevelt ranched and was inspired to become our Conservation President. He famously said, "I never would have been President if it had not been for my experiences in North Dakota." The cabin is gone, but the foundation stones and uninterrupted scenery along the Little Missouri River remain.