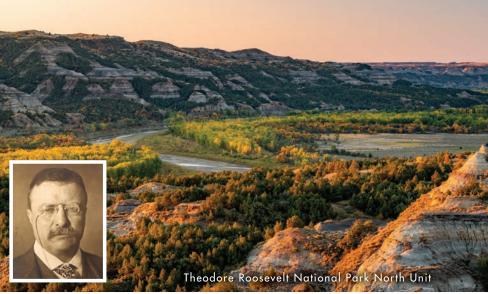

#### MORE COLORFUL, LESS CROWDED, AND SIMPLY SPECTACULAR.

Theodore Roosevelt National Park is often recognized as one of the best places to visit in the Midwest. It's the location that inspired Roosevelt to become America's "Conservation President." Featuring 70,448 acres and 136 miles of hiking trails, it offers the uncrowded feel you want in a national park.

#### NORTH UNIT

The north unit near Watford City features a must-drive, 14-mile scenic byway with a breathtaking panorama at Oxbow Overlook. Look for bison and bighorn sheep along the way. Stop to see cannonball concretions, giant cannonball-shaped rocks formed by wind and water — often perched on slowly eroding pedestals.