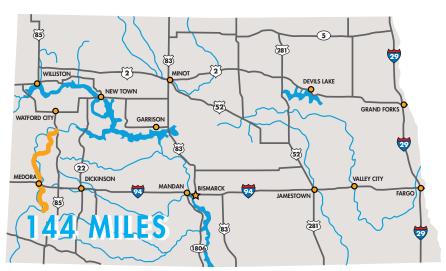

#### WESTERN CONNECTIONS

**ENCHANTED HIGHWAY | ND HIGHWAY 22 | US HIGHWAY 85** 

- White Butte, Amidon (p.45)
- Enchanted Highway, Gladstone to Regent (p.9)
- Dickinson (p.12)
- Theodore Roosevelt National Park (p.4-7)
- Lake Ilo National Wildlife Refuge, Killdeer (p.51)
- Little Missouri State Park, Killdeer (p.39)
- Little Missouri National Grassland and Maah Daah Hey Trail (p.47)
- Killdeer Mountain Four Bears Scenic Byway (p.40)