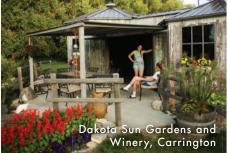

#### UNIQUE FINDS

- Dakota Sun Gardens and Winery, Carrington
  - Winery surrounded by floral gardens.
- Prairie Fire Pottery, Beach
   Studio and showroom featuring handmade, high-fire pottery.
- Slavic Heritage Farm, Rugby
  Farm-fresh food and European
  garden workshops.
- Cottonwood Cider House, Ayr
   Locally sourced hard ciders with
   a seasonal tasting room.
- Dakota Drug Whirl-A-Whip, Stanley
  Historic soda fountain featuring
  blended ice cream treats.
- Pride Dairy, Bottineau
   Best Ice Cream in North Dakota
   (USA Today).
- A Touch of Honey®, Linton
   Local honey products like lip
   balms, lotions and shower gels.