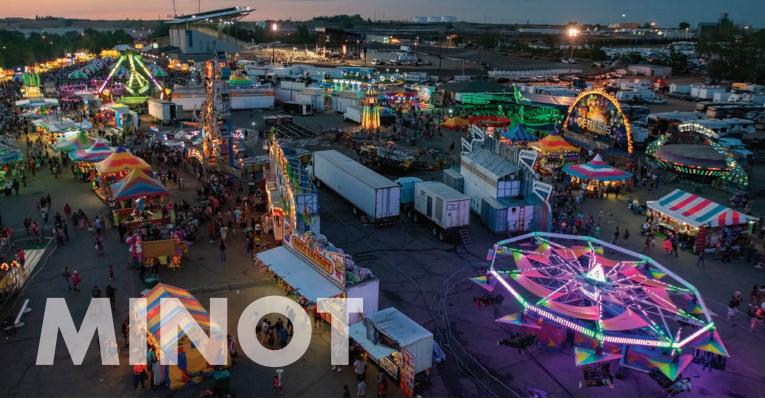

### NORTH DAKOTA STATE FAIR

July 21-29 brings chart-topping musical acts, carnival rides, auto races, crafts and exhibits to the fairgrounds. It's the time for fair food. (Think of anything spicy, tangy, sweet, deep fried or served on a stick!)