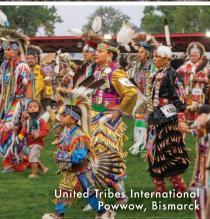

Take the scenic route down the Standing Rock National Native American Scenic Byway, south of Fort Yates for breathtaking views of the Missouri River. Don't miss events like the United Tribes International Powwow, Bismarck, live horse racing at Chippewa Downs, Belcourt, or Indigenous Peoples' Day at the International Peace Garden, Dunseith.

August 11-12

Potato Bowl, Grand Forks

September 5-9

United Tribes International Powwow, **Bismarck** 

September 8-10

Papa's Pumpkin Patch, Bismarck

Mid Sept - Mid Oct

Norsk Høstfest, Minot September 27-30