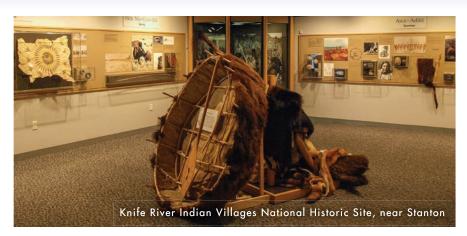

### CULTURE AND HISTORY

Learn about customs, Native dance, drumming, art and stories at visitor centers in New Town, Belcourt and Fort Yates

See earthlodges at Earth Lodge Village near New Town, Knife River Indian Villages National Historic Site near Stanton and On-A-Slant Indian Village near Mandan.