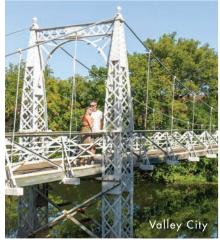

#### VALLEY CITY

At the head of the Sheyenne River Valley National Scenic Byway is the City of Bridges. Tour many beautiful bridges connecting the vibrant downtown to parks and Valley City State University — home to the only planetarium in North Dakota. Enjoy downtown antique shops, the Rosebud Visitor Center and outdoor recreation at Lake Ashtabula.