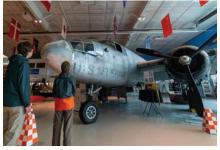

Fargo is home to many craft breweries that malt rich-tasting stouts and IPAs. Roberts Alley, in downtown Fargo, is an urban gathering space and the Plains Art Museum shows the work of renowned artists. Also, visit the Fargo Air Museum showcasing historic aircraft that can still fly.