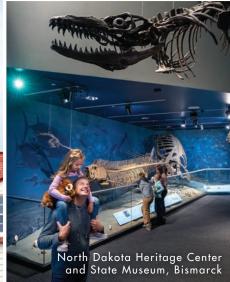

#### NORTH DAKOTA HERITAGE CENTER AND STATE MUSEUM

Located on the State Capitol Grounds, this popular attraction exhibits life on the prairie, as well as prehistoric dinosaur fossils from the region. Delve into the history of the First Peoples and the connection to the sovereign nations they are today.