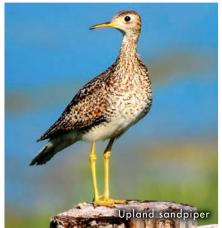

# 5 White Horse Hill National Game Preserve

Originally reserved by President Theodore Roosevelt, it was instrumental in revitalizing the populations of American bison and elk. Miles of nature and auto trails along North Dakota's largest natural lake (Devils Lake) offer serene overlooks, 250 species of birds and blooming prairie flowers.