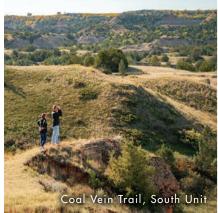

#### Coal Vein Trail — South Unit

This nature trail is an excellent place to learn about the geology and ecology of the Badlands.

- (1) 30 45 minutes
- 0.6 mi / 1 km (inner loop)
- 0.8 mi / 1.3 km (outer loop)