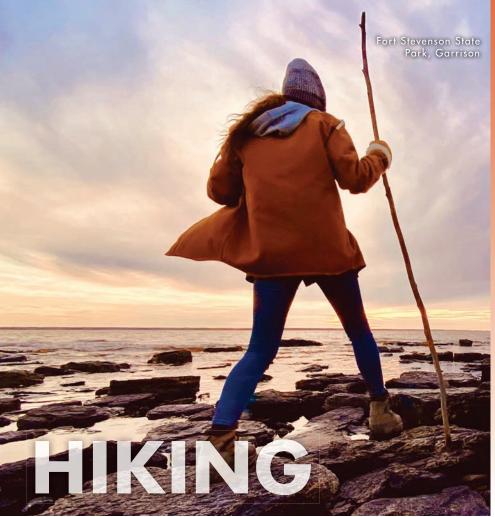

### THE TRAILS ARE CALLING.

#### See where they lead.

The hiking trails here never feel like rush hour. They are popular, but offer plenty of breathing room. Here are a few of the park's many trails for feet and hooves. (Bicycles are welcome on paved roads.)

#### **EASY TO MODERATE HIKES**

#### Caprock Coulee Nature Trail — North Unit

Follow this self-guided nature trail among interesting geologic formations and juniper covered hillsides.

- (i) 1 hour
- 1.5 mi / 2.4 km