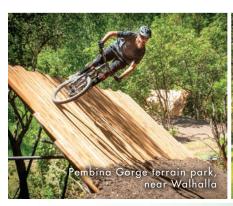

#### WESTERN CONNECTIONS

**ENCHANTED HIGHWAY | ND HIGHWAY 22 | US HIGHWAY 85** 

- White Butte, Amidon (p.45)
- Enchanted Highway, Gladstone to Regent (p.9)
- Dickinson (p.12)
- Theodore Roosevelt National Park (p.4-7)
- Lake Ilo National Wildlife Refuge, Killdeer (p.51)
- Little Missouri State Park, Killdeer (p.39)
- Little Missouri National Grassland and Maah Daah Hey Trail (p.47)
- Killdeer Mountain Four Bears Scenic Byway (p.40)