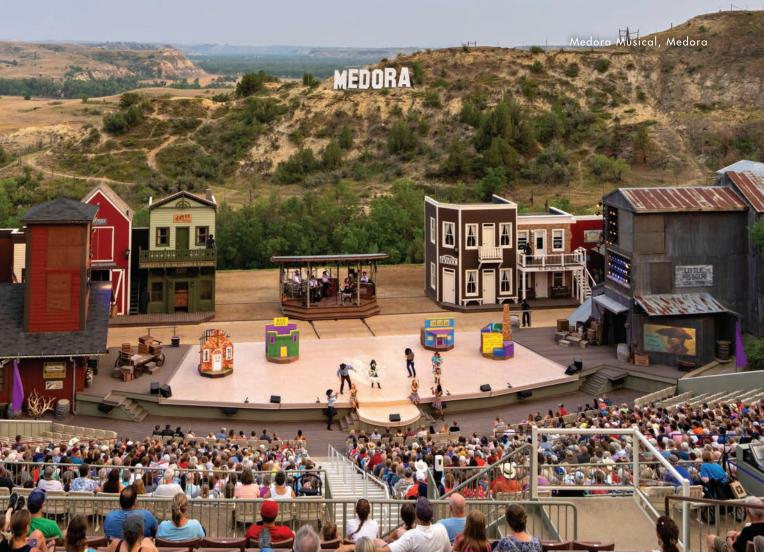

#### THESE TOWNS WELCOME YOU TO THE PARK.

At the south unit's entrance of Theodore Roosevelt National Park, the old west town of Medora is a popular family destination. Enjoy the Pitchfork Steak Fondue and the Medora Musical, a professional musical production and variety show performed throughout the summer in an outdoor Badlands setting. Find inviting hotels, restaurants and amenities in Medora and at other anchoring communities like Watford City near the north unit and Dickinson near the south unit.

> Medora Musical, Medora June 7 - September 9

Buggies-N-Blues, Mandan

June 10-11

Roughrider Days Fair and Expo, Dickinson

June 17 - July 9

Mandan Rodeo Days, Mandan July 2-4

ND Country Fest, New Salem July 5-8