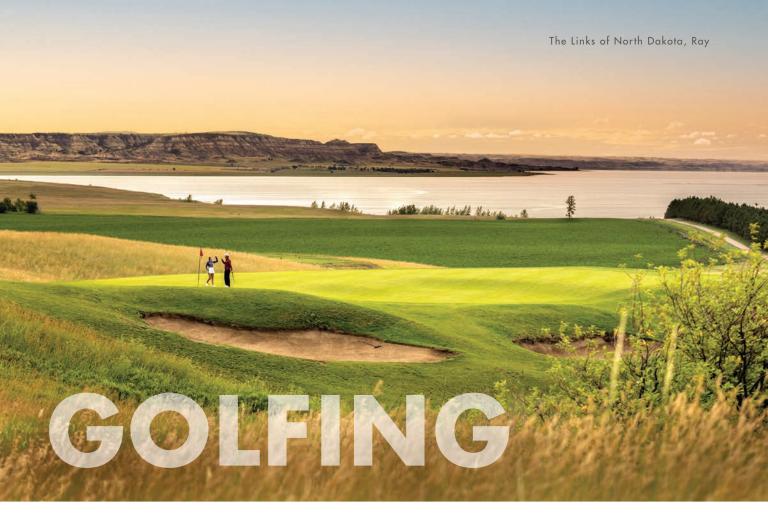

\*these routes contain sections of gravel road.

FOR MORE INFORMATION, VISIT NDtourism.com/scenic-drives

Drive around North Dakota and you'll find one great golf course after another blending seamlessly with the state's diverse landscapes. Here are a few noteworthy courses for your visit. Three of these, all acclaimed by *GOLF*, *Golf Digest* and *Golf Week*, are available as a Triple Challenge for one great rate.

# The Links of North Dakota, east of Williston

True links-style golf overlooking shores of Lake Sakakawea. PART OF THE TRIPLE CHALLENGE.