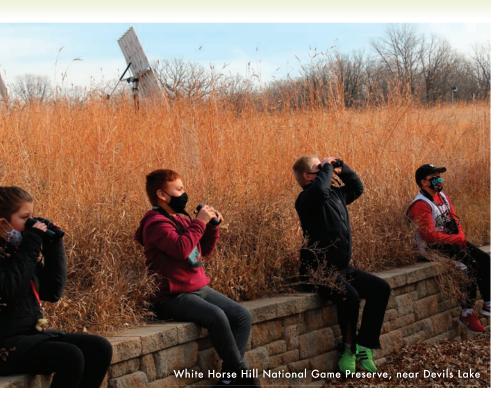

#### SPIRIT LAKE NATION

- Fort Totten State Historic Site (theater)
- White Horse Hill National Game Preserve
- Spirit Lake Casino & Resort (marina)

# 5 White Horse Hill National Game Preserve

Originally reserved by President Theodore Roosevelt, it was instrumental in revitalizing the populations of American bison and elk. Miles of nature and auto trails along North Dakota's largest natural lake (Devils Lake) offer serene overlooks, 250 species of birds and blooming prairie flowers.