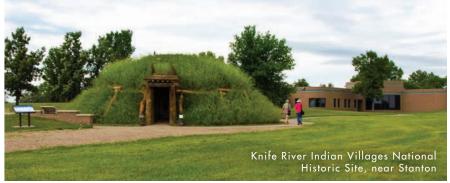

### CULTURE AND HISTORY

Learn about customs, Native dance, drumming, art and stories at visitor centers in New Town, Belcourt and Fort Yates

See earthlodges at Earth Lodge Village near New Town, Knife River Indian Villages National Historic Site near Stanton and On-A-Slant Indian Village near Mandan.

#### **CENTRAL CONNECTIONS**

ND HIGHWAY 200 | US HIGHWAY 83 | ND HIGHWAY 1804 | ND HIGHWAY 1806

- Audubon National Wildlife Refuge, Coleharbor (p.51)
- Garrison Dam Power Plant, Riverdale (p.88)
- Sakakawea State Park (p.39)
- Lewis and Clark Interpretive Center/ Fort Mandan State Historic Site, Washburn (p.21)
- Sakakawea Scenic Byway (p.40)
- Cross Ranch State Park (p.39)
- Knife River Indian Villages National Historic Site, Stanton (p.38)
- Crow Flies High Historic Site, New Town (p.88)
- Four Bears Bridge, longest bridge in North Dakota, New Town (p.88)
- Dickens Village Festival in December, Garrison (p.49)
- Fort Stevenson State Park, Garrison (p.39)