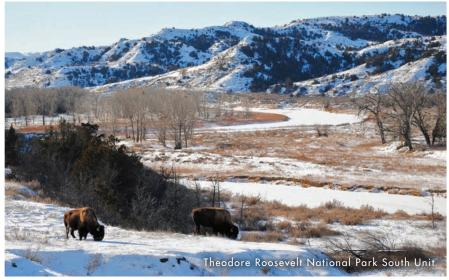

#### MORE COLORFUL, LESS CROWDED, AND SIMPLY SPECTACULAR.

Theodore Roosevelt National Park is often recognized as one of the best places to visit in the Midwest. It's the location that inspired Roosevelt to become America's "Conservation President." Featuring 70,448 acres and 136 miles of hiking trails, it offers the uncrowded feel you want in a national park.

#### **SOUTH UNIT**

This unit is the largest and most visited. It features a 24-mile scenic drive with spectacular views of the Little Missouri River, including the popular Wind Canyon. Wildlife include bison, elk, prairie dogs and wild horses. Don't miss the Painted Canyon Visitor Center, seven miles east of the city of Medora on I-94, and Roosevelt's Maltese Cross Cabin by the interpretive center at the park entrance.