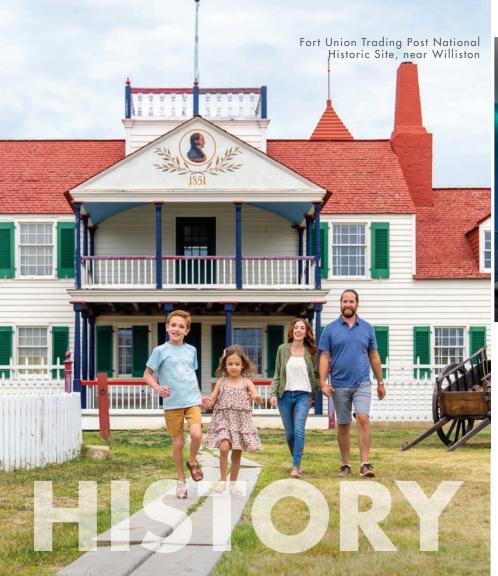

## COME AND EXPLORE.

Visit Fort Union Trading Post
National Historic Site near
Williston. Located by the confluence
of the Yellowstone River and
Missouri River, Fort Union was the
most important fur trading post on
the Upper Missouri River from
1828 to 1867.