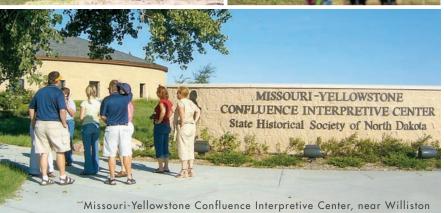

## COME AND EXPLORE.

Visit Fort Union Trading Post
National Historic Site near
Williston. Located by the confluence
of the Yellowstone River and
Missouri River, Fort Union was the
most important fur trading post on
the Upper Missouri River from
1828 to 1867.

- Watford City (p.12)
- Fort Buford State Historic Site, Williston (p.21)
- Missouri-Yellowstone Confluence Interpretive Center, Williston (p.53)
- Williston (p.12)