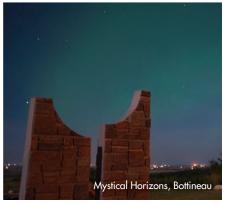

### ROAD TRIP STARTER IDEAS

PEACE BLOOMING: Stand in the U.S. and Canada at the same time at the International Peace Garden near Dunseith. Then follow the Turtle Mountain Scenic Byway to Mystical Horizons, the "Stonehenge of the Prairie" near Bottineau