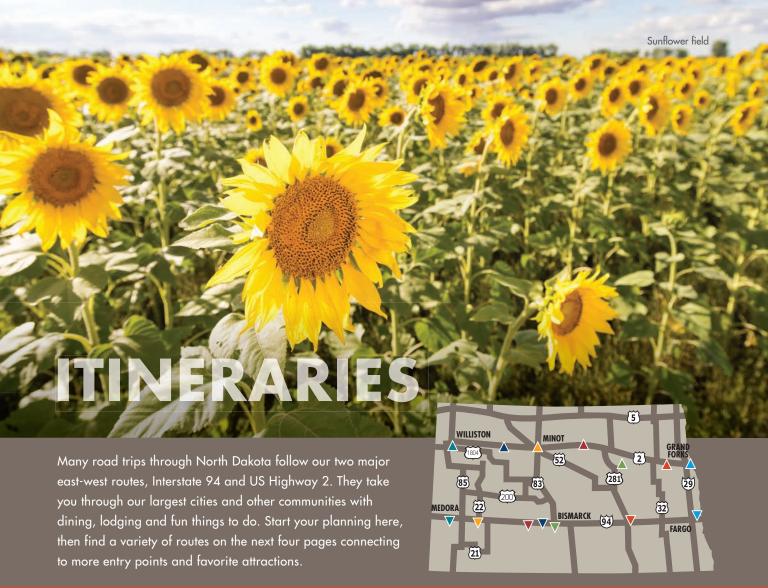

#### EVERY ROAD IS A NEW ADVENTURE.

You can create a road trip around anything — charming small-town cafes, natural scenery, artistic murals and sunflower fields to name a few. Find ideas below or in the itineraries beginning on page 25.

You should see our colorful sunflower fields. Follow our Instagram to see when they're blooming.

#### INTERSTATE 94

FARGO | VALLEY CITY | JAMESTOWN | BISMARCK-MANDAN DICKINSON | HISTORIC MEDORA

- ▼ Downtown Fargo (p.17)
- ▼ Fargo Air Museum, Fargo (p.17)
- ▼ National Buffalo Museum and World's Largest Buffalo, Jamestown (p.84)
- **▼** Dakota Zoo, Bismarck (p.77)
- ▼ State Capitol & Museum Grounds, Bismarck (p.15)
- ▼ Old Red Old Ten Scenic Byway (p.40)
- ▼ "Salem Sue" World's Largest Holstein Cow, New Salem (p.88)
- ▼ Badlands Dinosaur Museum, Dickinson (p.12)
- ▼ North Dakota Cowboy Hall of Fame, Medora (p.86)

#### **US HIGHWAY 2**

**GRAND FORKS | DEVILS LAKE | MINOT | WILLISTON** 

- ▲ Ralph Engelstad Arena, Grand Forks (p.16)
- ▲ Turtle River State Park, Arvilla (p.39)
- ▲ White Horse Hill National Game Preserve, Fort Totten (p.38)
- ▲ Fort Totten State Historic Site and Little Theater, Fort Totten (p.81)
- ▲ Geographic Center of North America, Rugby (p.89)
- ▲ Scandinavian Heritage Park, Minot (p.87)
- ▲ Roosevelt Park Zoo, Minot (p.14)
- ▲ Sunflower fields in late summer, all along the way (p.9)
- ▲ Fort Union Trading Post National Historic Site, Williston (p.20)