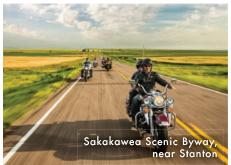

#### **CENTRAL CONNECTIONS**

ND HIGHWAY 200 | US HIGHWAY 83 | ND HIGHWAY 1804 | ND HIGHWAY 1806

- Audubon National Wildlife Refuge, Coleharbor (p.51)
- Garrison Dam Power Plant, Riverdale (p.88)
- Sakakawea State Park (p.39)
- Lewis and Clark Interpretive Center/ Fort Mandan State Historic Site, Washburn (p.21)
- Sakakawea Scenic Byway (p.40)
- Cross Ranch State Park (p.39)
- Knife River Indian Villages National Historic Site, Stanton (p.38)
- Crow Flies High Historic Site, New Town (p.88)
- Four Bears Bridge, longest bridge in North Dakota, New Town (p.88)
- Dickens Village Festival in December, Garrison (p.49)
- Fort Stevenson State Park, Garrison (p.39)