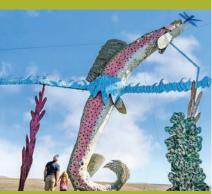

#### **ENCHANTED HIGHWAY**

The Enchanted Highway between Gladstone and Regent is 32 miles of blacktop lined with giant metal sculptures, including this 70-foot "Fisherman's Dream" or "Geese in Flight," named the world's largest scrap metal sculpture by Guinness Book of World Records.