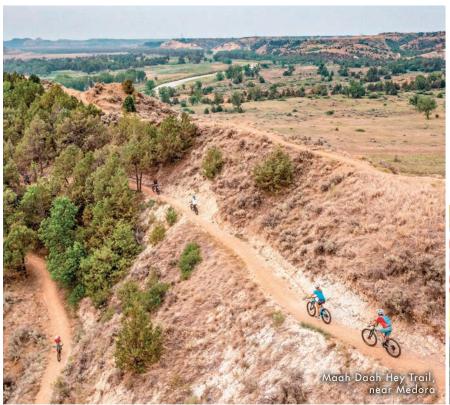

#### WESTERN CONNECTIONS

**ENCHANTED HIGHWAY | ND HIGHWAY 22 | US HIGHWAY 85** 

- White Butte, Amidon (p.45)
- Enchanted Highway, Gladstone to Regent (p.9)
- Dickinson (p.12)
- Theodore Roosevelt National Park (p.4-7)
- Lake Ilo National Wildlife Refuge, Killdeer (p.51)
- Little Missouri State Park, Killdeer (p.39)
- Little Missouri National Grassland and Maah Daah Hey Trail (p.47)
- Killdeer Mountain Four Bears Scenic Byway (p.40)