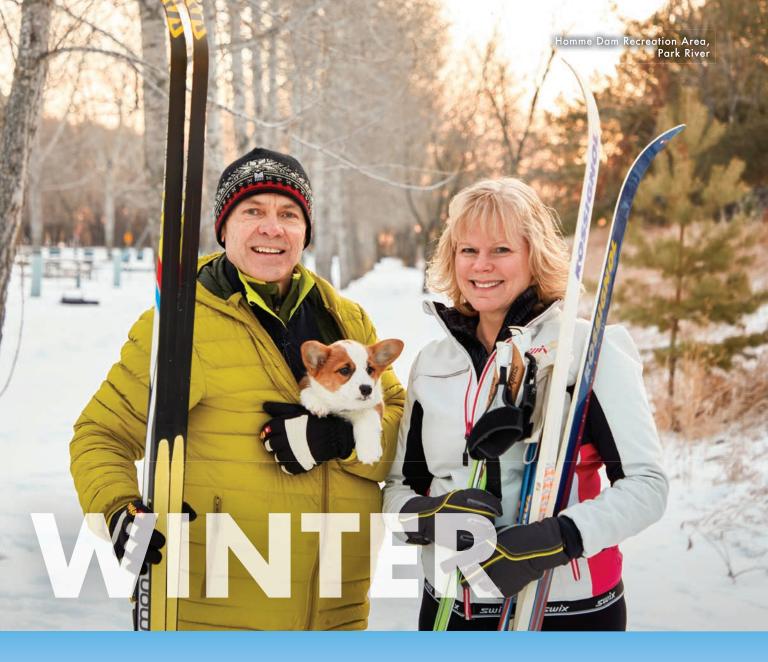

#### Achenbach Trail — North Unit

Steep climbs and descents plus two river crossings lead deep into the heart of the wilderness.

- (1) 10 12 hours
- 18 mi / 30 km

#### Petrified Forest Loop — South Unit

This remote hike takes you through ancient, petrified forests and wilderness.

- (1) 5 6 hours
- 10.3 mi / 16.6 km