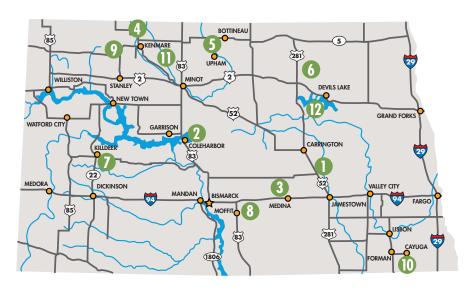

#### **CENTRAL CONNECTIONS**

ND HIGHWAY 200 | US HIGHWAY 83 | ND HIGHWAY 1804 | ND HIGHWAY 1806

- Audubon National Wildlife Refuge, Coleharbor (p.51)
- Garrison Dam Power Plant, Riverdale (p.88)
- Sakakawea State Park (p.39)
- Lewis and Clark Interpretive Center/ Fort Mandan State Historic Site, Washburn (p.21)
- Sakakawea Scenic Byway (p.40)
- Cross Ranch State Park (p.39)
- Knife River Indian Villages National Historic Site, Stanton (p.38)
- Crow Flies High Historic Site, New Town (p.88)
- Four Bears Bridge, longest bridge in North Dakota, New Town (p.88)
- Dickens Village Festival in December, Garrison (p.49)
- Fort Stevenson State Park, Garrison (p.39)