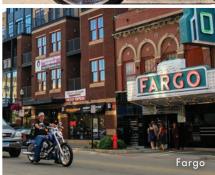

Fargo is home to many craft breweries that malt rich-tasting stouts and IPAs. Roberts Alley, in downtown Fargo, is an urban gathering space and the Plains Art Museum shows the work of renowned artists. Also, visit the Fargo Air Museum showcasing historic aircraft that can still fly.