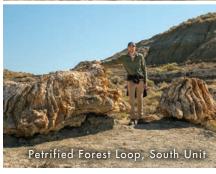

#### Petrified Forest Loop — South Unit

This remote hike takes you through ancient, petrified forests and wilderness.

- (1) 5 6 hours
- 10.3 mi / 16.6 km