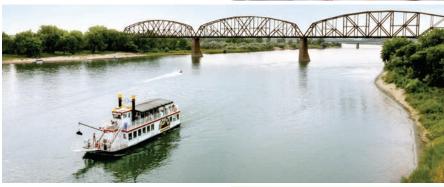

## LEWIS & CLARK RIVERBOAT

Take an excursion on the scenic Missouri River during summer or fall on this replica of the great river steamers of the past century.

Enjoy more than
100 miles of trails
directly linked to
nearby Fort Abraham
Lincoln State Park.

#### Lewis and Clark Riverboat

Bismarck Cruises on the scenic Missouri River aboard the beautiful 150-passenger paddlewheel riverboat.

701-255-4233