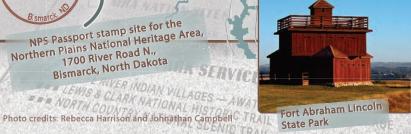

# Visit the NATIONAL HERITAGE

The Northern Plains National Heritage Area points visitors to the natural, cultural, recreational and historic sites along the Missouri River in central North Dakota. For a deep dive of the sites you absolutely need to visit, come to the Northern Plains National Heritage Area's Orientation Headquarters at the Landing, 1700 River Road N., in Bismarck, North Dakota.

Explone the region's heritage first hand!

Visit the Heritage River Landing in Bismanch

your orientation headquarters to the Northern Plains National Heritage Area GRAND FORKS

Get as close to the Missouri River as you possibly can aboard riverboat Lewis & Clark. Book tickets online at lewisandclarkriverboat.com or call 701-255-4233

Leann mone at

www.northernplainsheritage.org

FARGO

NPS Passport stamp site for the Northern Plains National Heritage Area, 1700 River Road N., Bismarck, North Dakota VER INDIAN VILLAGES - AWAY