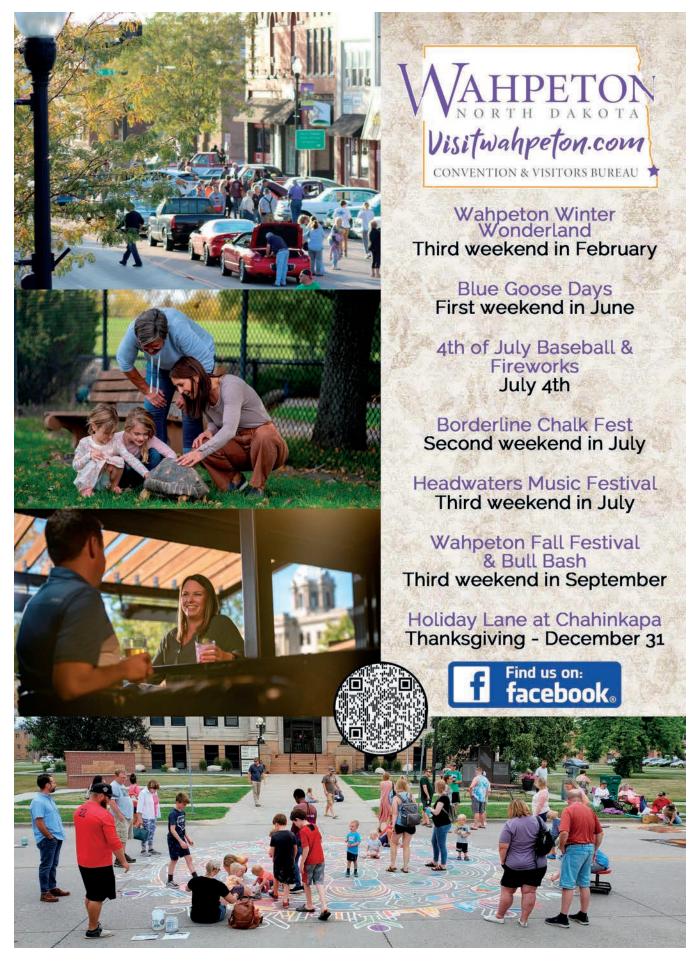

#### WAHPETON

Along the Red River, see two of the world's few southern white rhinos at Chahinkapa Zoo. Visit America's second-oldest two-year public college, North Dakota State College of Science. Don't miss the antique Prairie Rose Carousel, Red Door Art Gallery, Richland County Historical Museum and Bois de Sioux Golf Course with 18 holes spanning two states.

#### SOUTHEAST CONNECTIONS

INTERSTATE 29 | ND HIGHWAY 1 | US HIGHWAY 281 | ND HIGHWAY 32 | US HIGHWAY 83

- Downtown Wahpeton (p.13)
- Chahinkapa Zoo, Wahpeton (p.13)
- Bagg Bonanza Farm, Mooreton (p.56)
- Fort Abercrombie State Historic Site, Abercrombie (p.21)
- Sheyenne National Grassland (p.60)
- Sheyenne River Valley National Scenic Byway (p.40)
- Fort Ransom State Park, Fort Ransom (p.39)
- Pyramid Hill Viking Statue, Fort Ransom (p.8)
- Ronald Reagan Minuteman Missile State Historic Site, Cooperstown (p.21)
- Lake Ashtabula, Valley City (p.13)
- Beaver Lake State Park, Wishek (p.39)
- Welk Homestead State Historic Site, Strasburg (p.21)