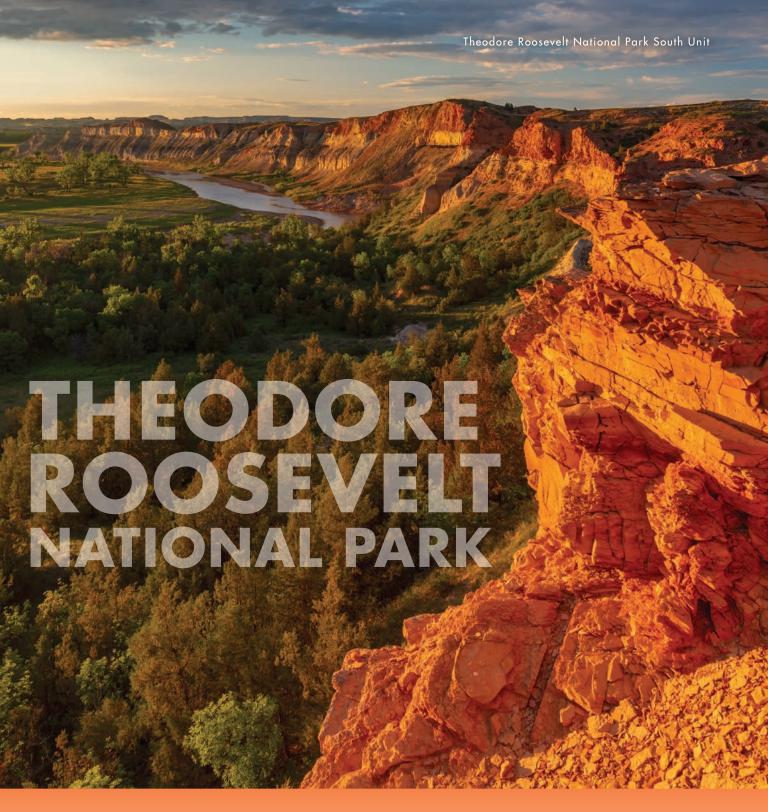

#### MORE COLORFUL, LESS CROWDED, AND SIMPLY SPECTACULAR.

Theodore Roosevelt National Park is often recognized as one of the best places to visit in the Midwest. It's the location that inspired Roosevelt to become America's "Conservation President." Featuring 70,448 acres and 136 miles of hiking trails, it offers the uncrowded feel you want in a national park.

#### **SOUTH UNIT**

This unit is the largest and most visited. It features a 24-mile scenic drive with spectacular views of the Little Missouri River, including the popular Wind Canyon. Wildlife include bison, elk, prairie dogs and wild horses. Don't miss the Painted Canyon Visitor Center, seven miles east of the city of Medora on I-94, and Roosevelt's Maltese Cross Cabin by the interpretive center at the park entrance.

#### ELKHORN RANCH UNIT

Welcome to the plot of land where Theodore Roosevelt ranched and was inspired to become our Conservation President. He famously said, "I never would have been President if it had not been for my experiences in North Dakota." The cabin is gone, but the foundation stones and uninterrupted scenery along the Little Missouri River remain.

#### NORTH UNIT

The north unit near Watford City features a must-drive, 14-mile scenic byway with a breathtaking panorama at Oxbow Overlook. Look for bison and bighorn sheep along the way. Stop to see cannonball concretions, giant cannonball-shaped rocks formed by wind and water — often perched on slowly eroding pedestals.

Don't miss out on this North Dakota gem. Theodore Roosevelt National Park is as unique as it is beautiful.