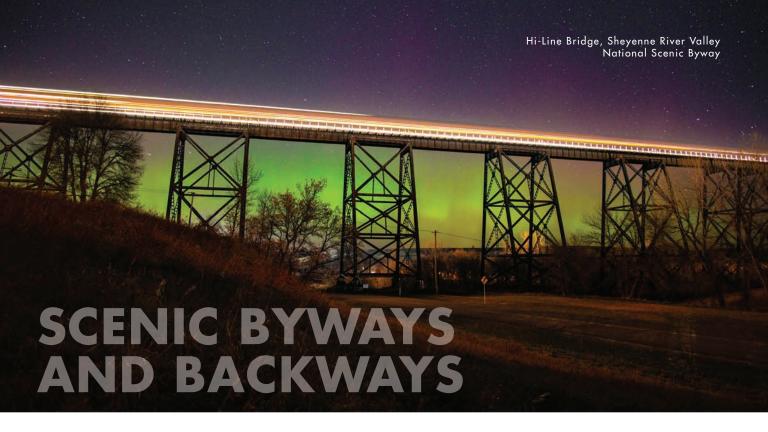

in revitalizing the populations of American bison and elk. Miles of nature and auto trails along North Dakota's largest natural lake (Devils Lake) offer serene overlooks, 250 species of birds and blooming prairie flowers.

# FOR MORE INFORMATION, VISIT

NDtourism.com/national-state-parks







# HISTORIC: GO BACK IN TIME

♠ Fort Ransom State Park



♣ Fort Abraham Lincoln State Park

STATE PARKS

**NATIONAL SITES** 

# LAKES: GO BOATING & FISHING

A Grahams Island State Park

📤 Beaver Lake State Park

▲ Lake Metigoshe State Park

Fort Stevenson State Park

🔼 Lake Sakakawea State Park

Lewis and Clark State Park





# ADVENTURE: GO EXPLORING

10 Turtle River State Park

Cross Ranch State Park

Sully Creek State Park

13 Little Missouri State Park

FIND MORE INFO AND MAKE RESERVATIONS





- 1 SHEYENNE RIVER VALLEY NATIONAL SCENIC BYWAY Experience quaint towns, picturesque farmlands, historic bridges and Fort Ransom State Park. 5 63 miles\*
- 3 THEODORE ROOSEVELT NATIONAL PARK NORTH UNIT SCENIC BYWAY
  See bison herds and the spectacular panorama of Oxbow Overlook.
- 4 TURTLE MOUNTAIN SCENIC BYWAY

Visit the International Peace Garden and Lake Metigoshe State Park in these forested hills. **53 miles** 

- 5 OLD RED OLD TEN SCENIC BYWAY
  Take in sweeping views while
  traveling a popular pre-interstate
  route. 100 miles\*
- 6 SAKAKAWEA SCENIC BYWAY
  Follow the path of Lewis and Clark
  to historic sites from the time of the
  Corps of Discovery. 23 miles

7 STANDING ROCK NATIONAL NATIVE AMERICAN SCENIC BYWAY

> See Lake Oahe, the Missouri River, Sitting Bull Visitor Cent