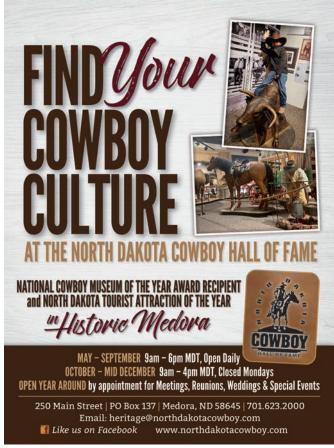

OLD WEST: Head west down Old Red Old Ten between Mandan and Dickinson, then onward to the North Dakota Cowboy Hall of Fame in Medora and the Long X Trading Post Visitor Center in Watford City.