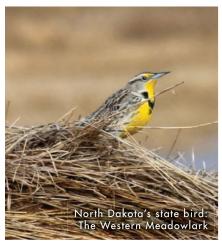

the nation's best locations for birders. Our wetlands, grasslands, lakes, rivers and colorful Badlands offer incredible birding habitats. The state has more than one million acres of U.S. Forest Service national grasslands and more national wildlife refuges than any other state.

Our location in the Central Flyway puts us in the middle of millions of migrating birds, along with birds that stay year-round. More than 370 species can be found on the North Dakota Birder's checklist.

# WHERE TO LOOK

It's simple and fun to find your favorite (and new) species of birds in North Dakota. Look for birding drives and trails, wildlife refuges and nature areas found throughout the state. During spring migration, you could see up to 25 species of warblers just in the Turtle Mountains near Bottineau.





Steele Birding Drive takes you through an area named one of the Top 10 Birding Hotspots in North America. Birding Drives Dakota showcases birding near Carrington and Jamestown, including Arrowwood National Wildlife Refuge which features more than 16,000 acres of premier birding habitat.

Near Drake and Anamoose, along the Souris and Sheyenne rivers, find more than 300 species at birding sites like Lonetree Wildlife Management Area and Wintering River National Wildlife Refuge. Head east to the Devils Lake area to visit White Horse Hill National Game Preserve or Lake Alice National Wildlife Refuge — often called the everglades of the prairies.

FOR MORE INFORMATION, VISIT NDtourism.com/birding

# 63 WILDLIFE REFUGES OFFER 290,000 ACRES

# ARROWWOOD NATIONAL WILDLIFE REFUGE

24 miles nort