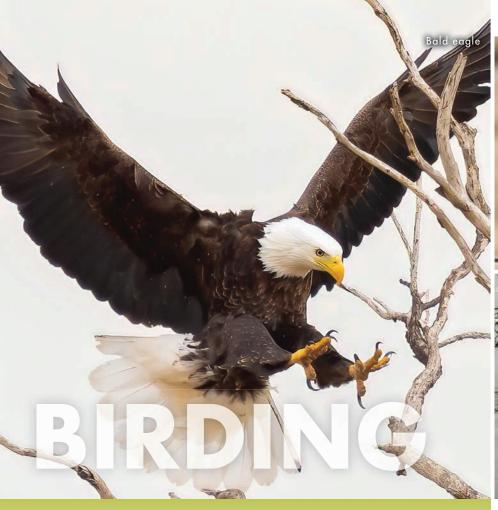

groomed trails that open in December, pending snow.

# FOR TRAIL CONDITIONS, VISIT snowmobilend.org

Enjoy downhill skiing and snowboarding at North Dakota's ski areas, each featuring 9 to 18 runs and cozy lodges — available at Bottineau Winter Park near Bottineau, Frost Fire Park near Walhalla, Thrill Hills at Fort Ransom and Huff Hills near Mandan.



# Frostival, Fargo

### **AVERAGE WINTER TEMPS**

Our winter average highs are warmer than you think!

December 26°F January 23°F February 28°F



Grand Forks

# SKI AREAS

# Bottineau Winter Park

Bottineau

701-263-4556

Frost Fire Park (Re-opening Winter 2023-24)
Walhalla

701-549-3600

### **Huff Hills**

Mandan

701-663-6421

### Thrill Hills

Fort Ransom 701-973-4217

### FOR MORE INFORMATION, VISIT

NDtourism.com/winter-activities







BIRDS LOVE OUR NATIONAL GRASSLANDS AND 63 NATIONAL WILDLIFE REFUGES.



North Dakota is one of the nation's best locations for birders. Our wetlands, grasslands, lakes, rivers and colorful Badlands offer incredible birding habitats. The state has more than one million acres of U.S. Forest Service national grasslands and more national wildlife refuges than any other state.

Our location in the Central Flyway puts us in the middle of millions of migrating birds, along with birds that stay year-round. More than 370 species can be found on the North Dakota Birder's checklist.

# WHERE TO LOOK

It's simple and fun to find your favorite (and new) species of birds in North Dakota. Look for birding drives and trails, wildlife refuges and nature areas found throughout the state. During spring