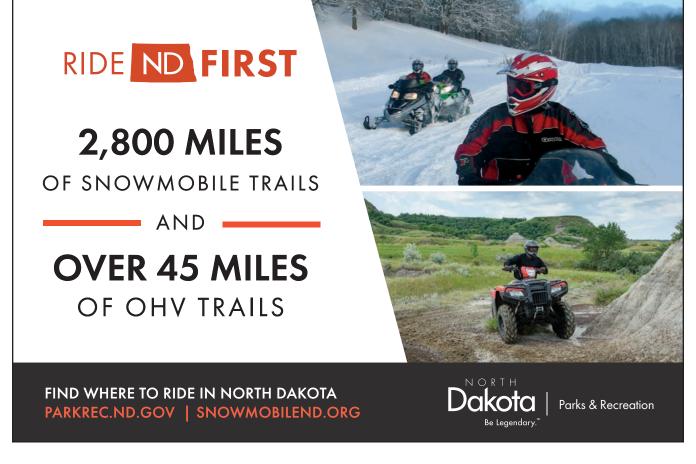

# IT'S TIME TO RIDE.

The air is fresh in North Dakota, so open the car windows or put the top down so you can take it all in. Of course, a car isn't the only way to feel the wind in your hair. Other favorites here include riding a motorcycle down a scenic byway, a horse through the Badlands, a sled down a snowy hill or a tube across a shimmering lake.