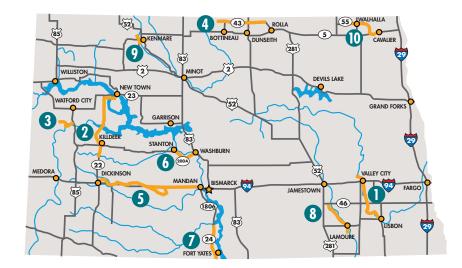

# ADVENTURE: GO EXPLORING

10 Turtle River State Park

Cross Ranch State Park

Sully Creek State Park

13 Little Missouri State Park

FIND MORE INFO AND MAKE RESERVATIONS

- 1 SHEYENNE RIVER VALLEY NATIONAL SCENIC BYWAY Experience quaint towns, picturesque farmlands, historic bridges and Fort Ransom State Park. 5 63 miles\*
- 3 THEODORE ROOSEVELT NATIONAL PARK NORTH UNIT SCENIC BYWAY
  See bison herds and the spectacular panorama of Oxbow Overlook.
- 4 TURTLE MOUNTAIN SCENIC BYWAY

Visit the International Peace Garden and Lake Metigoshe State Park in these forested hills. **53 miles** 

- 5 OLD RED OLD TEN SCENIC BYWAY
  Take in sweeping views while
  traveling a popular pre-interstate
  route. 100 miles\*
- 6 SAKAKAWEA SCENIC BYWAY
  Follow the path of Lewis and Clark
  to historic sites from the time of the
  Corps of Discovery. 23 miles

7 STANDING ROCK NATIONAL NATIVE AMERICAN SCENIC BYWAY

> See Lake Oahe, the Missouri River, Sitting Bull Visitor Center and the State Historic Burial Site.

35 miles

8 CHAN SANSAN SCENIC BACKWAY

Follow a winding river in an area rich in Native American history and wildlife.

35 miles\*

O DES LACS NATIONAL WILDLIFE REFUGE SCENIC BACKWAY

Find more than 250 bird species, hiking trails and interpretive sites.

**13.5** miles\*

10 RENDEZVOUS REGION SCENIC BACKWAY

See the majestic, forested Pembina Gorge plus Frost Fire Park and more. 33.5 miles\*

\*these routes contain sections of gravel road.

FOR MORE INFORMATION, VISIT NDtourism.com/scenic-drives

Drive around North Dakota and you'll find one great golf course after another blending seamlessly with the state's diverse landscapes. Here are a few noteworthy courses for your visit. Three of these, all acclaimed by *GOLF*, *Golf Digest* and *Golf Week*, are available as a Triple Challenge for one great rate.