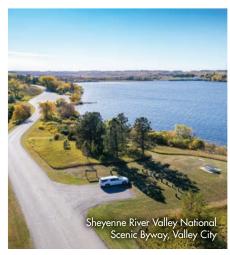

The **SHEYENNE RIVER** winds its way 591 miles across eastern North Dakota and provides excellent recreation at Lake Ashtabula near Valley City and at Fort Ransom State Park.

The **RED RIVER** flows north, forming the North Dakota-Minnesota border. Canoe and kayak rentals available in Fargo and Grand Forks.