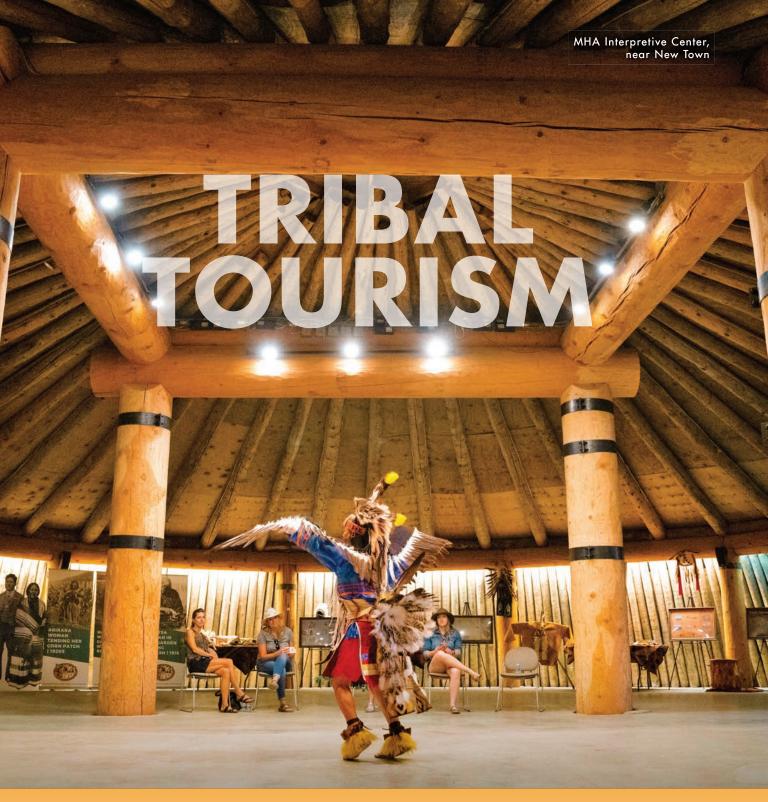

#### LEARN ABOUT THE FIVE NATIONS OF INDIGENOUS PEOPLES.

The five sovereign First Nations that share geography with North Dakota have deep connections to these plains. You're invited to honor and celebrate the history, culture and modern life of the Native Americans. Check with local tribal tourism offices for attraction open dates and times.

### CULTURE AND HISTORY

Learn about customs, Native dance, drumming, art and stories at visitor centers in New Town, Belcourt and Fort Yates

See earthlodges at Earth Lodge Village near New Town, Knife River Indian Villages National Historic Site near Stanton and On-A-Slant Indian Village near Mandan.

Take the scenic route down the Standing Rock National Native American Scenic Byway, south of Fort Yates for breathtaking views of the Missouri River. Don't miss events like the United Tribes International Powwow, Bismarck, live horse racing at Chippewa Downs, Belcourt, or Indigenous Peoples' Day at the International Peace Garden, Dunseith.