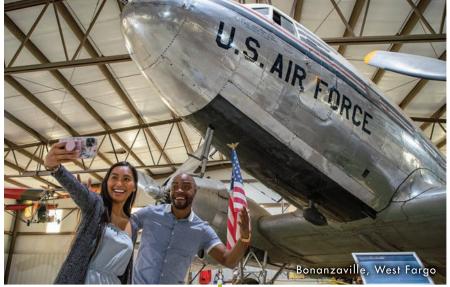

### RED RIVER VALLEY FAIR, WEST FARGO

This big event, July 7-16, offers country and rock concerts, auto races and all the food and fun you expect at a fair. It's also located next to Bonanzaville, a place where you can step back in time to the pioneer days of the region.