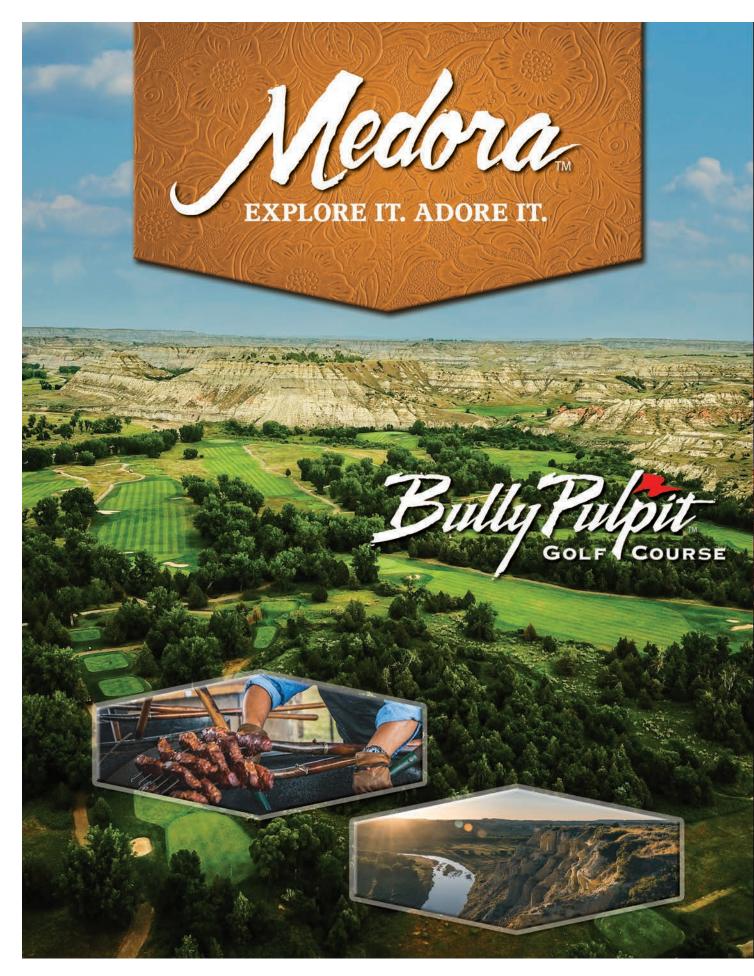

# **Bully Pulpit Golf Course, Medora**

One-of-a-kind course set in rugged Badlands landscapes. PART OF THE TRIPLE CHALLENGE.