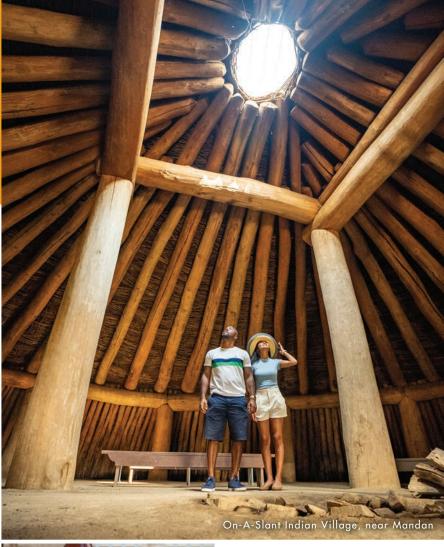

### CULTURE AND HISTORY

Learn about customs, Native dance, drumming, art and stories at visitor centers in New Town, Belcourt and Fort Yates

See earthlodges at Earth Lodge Village near New Town, Knife River Indian Villages National Historic Site near Stanton and On-A-Slant Indian Village near Mandan.