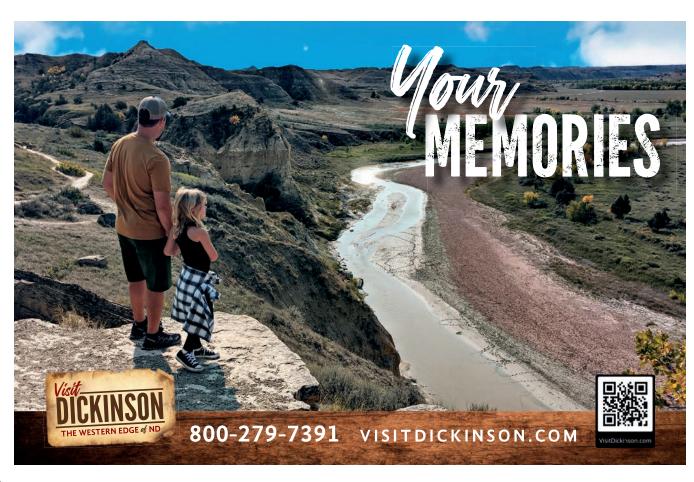

#### DICKINSON

Visit "The Western Edge" to see the Badlands Dinosaur Museum showing the area's prehistoric life; Theodore Roosevelt Center at Dickinson State University; Ukrainian Cultural Institute; and Roughrider Days. Check out Fluffy Fields Vineyard & Winery, Phat Fish Brewing or BrickHouse Grille for aged Angus beef and signature martinis.