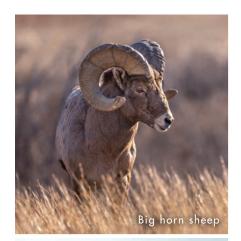

#### NORTH UNIT

The north unit near Watford City features a must-drive, 14-mile scenic byway with a breathtaking panorama at Oxbow Overlook. Look for bison and bighorn sheep along the way. Stop to see cannonball concretions, giant cannonball-shaped rocks formed by wind and water — often perched on slowly eroding pedestals.

Keep your eyes open for excellent opportunities to see wildlife along hiking trails, waterways and scenic roads. Throughout North Dakota, find places to see species including wild bison, whitetail deer, mule deer, coyotes, river otters, prairie dogs, pronghorn antelope, feral horses, elk, moose, bighorn sheep and more.