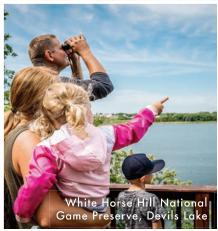

#### SPIRIT LAKE NATION

- Fort Totten State Historic Site (theater)
- White Horse Hill National Game Preserve
- Spirit Lake Casino & Resort (marina)

# 5 White Horse Hill National Game Preserve

Originally reserved by President Theodore Roosevelt, it was instrumental in revitalizing the populations of American bison and elk. Miles of nature and auto trails along North Dakota's largest natural lake (Devils Lake) offer serene overlooks, 250 species of birds and blooming prairie flowers.