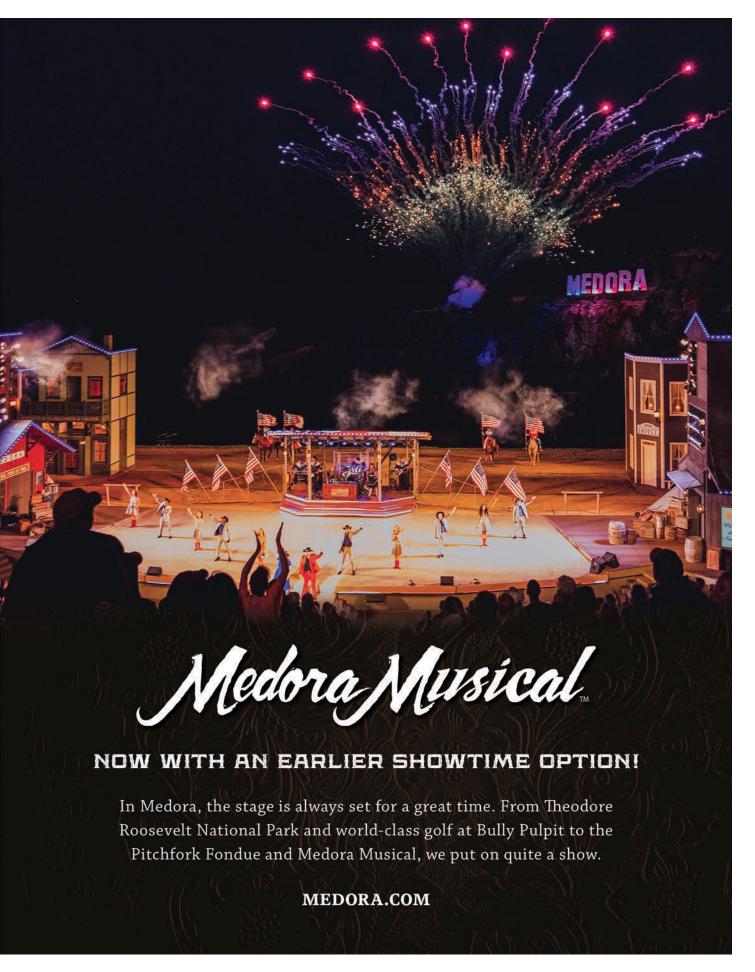

#### THESE TOWNS WELCOME YOU TO THE PARK.

At the south unit's entrance of Theodore Roosevelt National Park, the old west town of Medora is a popular family destination. Enjoy the Pitchfork Steak Fondue and the Medora Musical, a professional musical production and variety show performed throughout the summer in an outdoor Badlands setting. Find inviting hotels, restaurants and amenities in Medora and at other anchoring communities like Watford City near the north unit and Dickinson near the south unit.

> Medora Musical, Medora June 7 - September 9

Buggies-N-Blues, Mandan

June 10-11

Roughrider Days Fair and Expo, Dickinson

June 17 - July 9

Mandan Rodeo Days, Mandan July 2-4

ND Country Fest, New Salem July 5-8