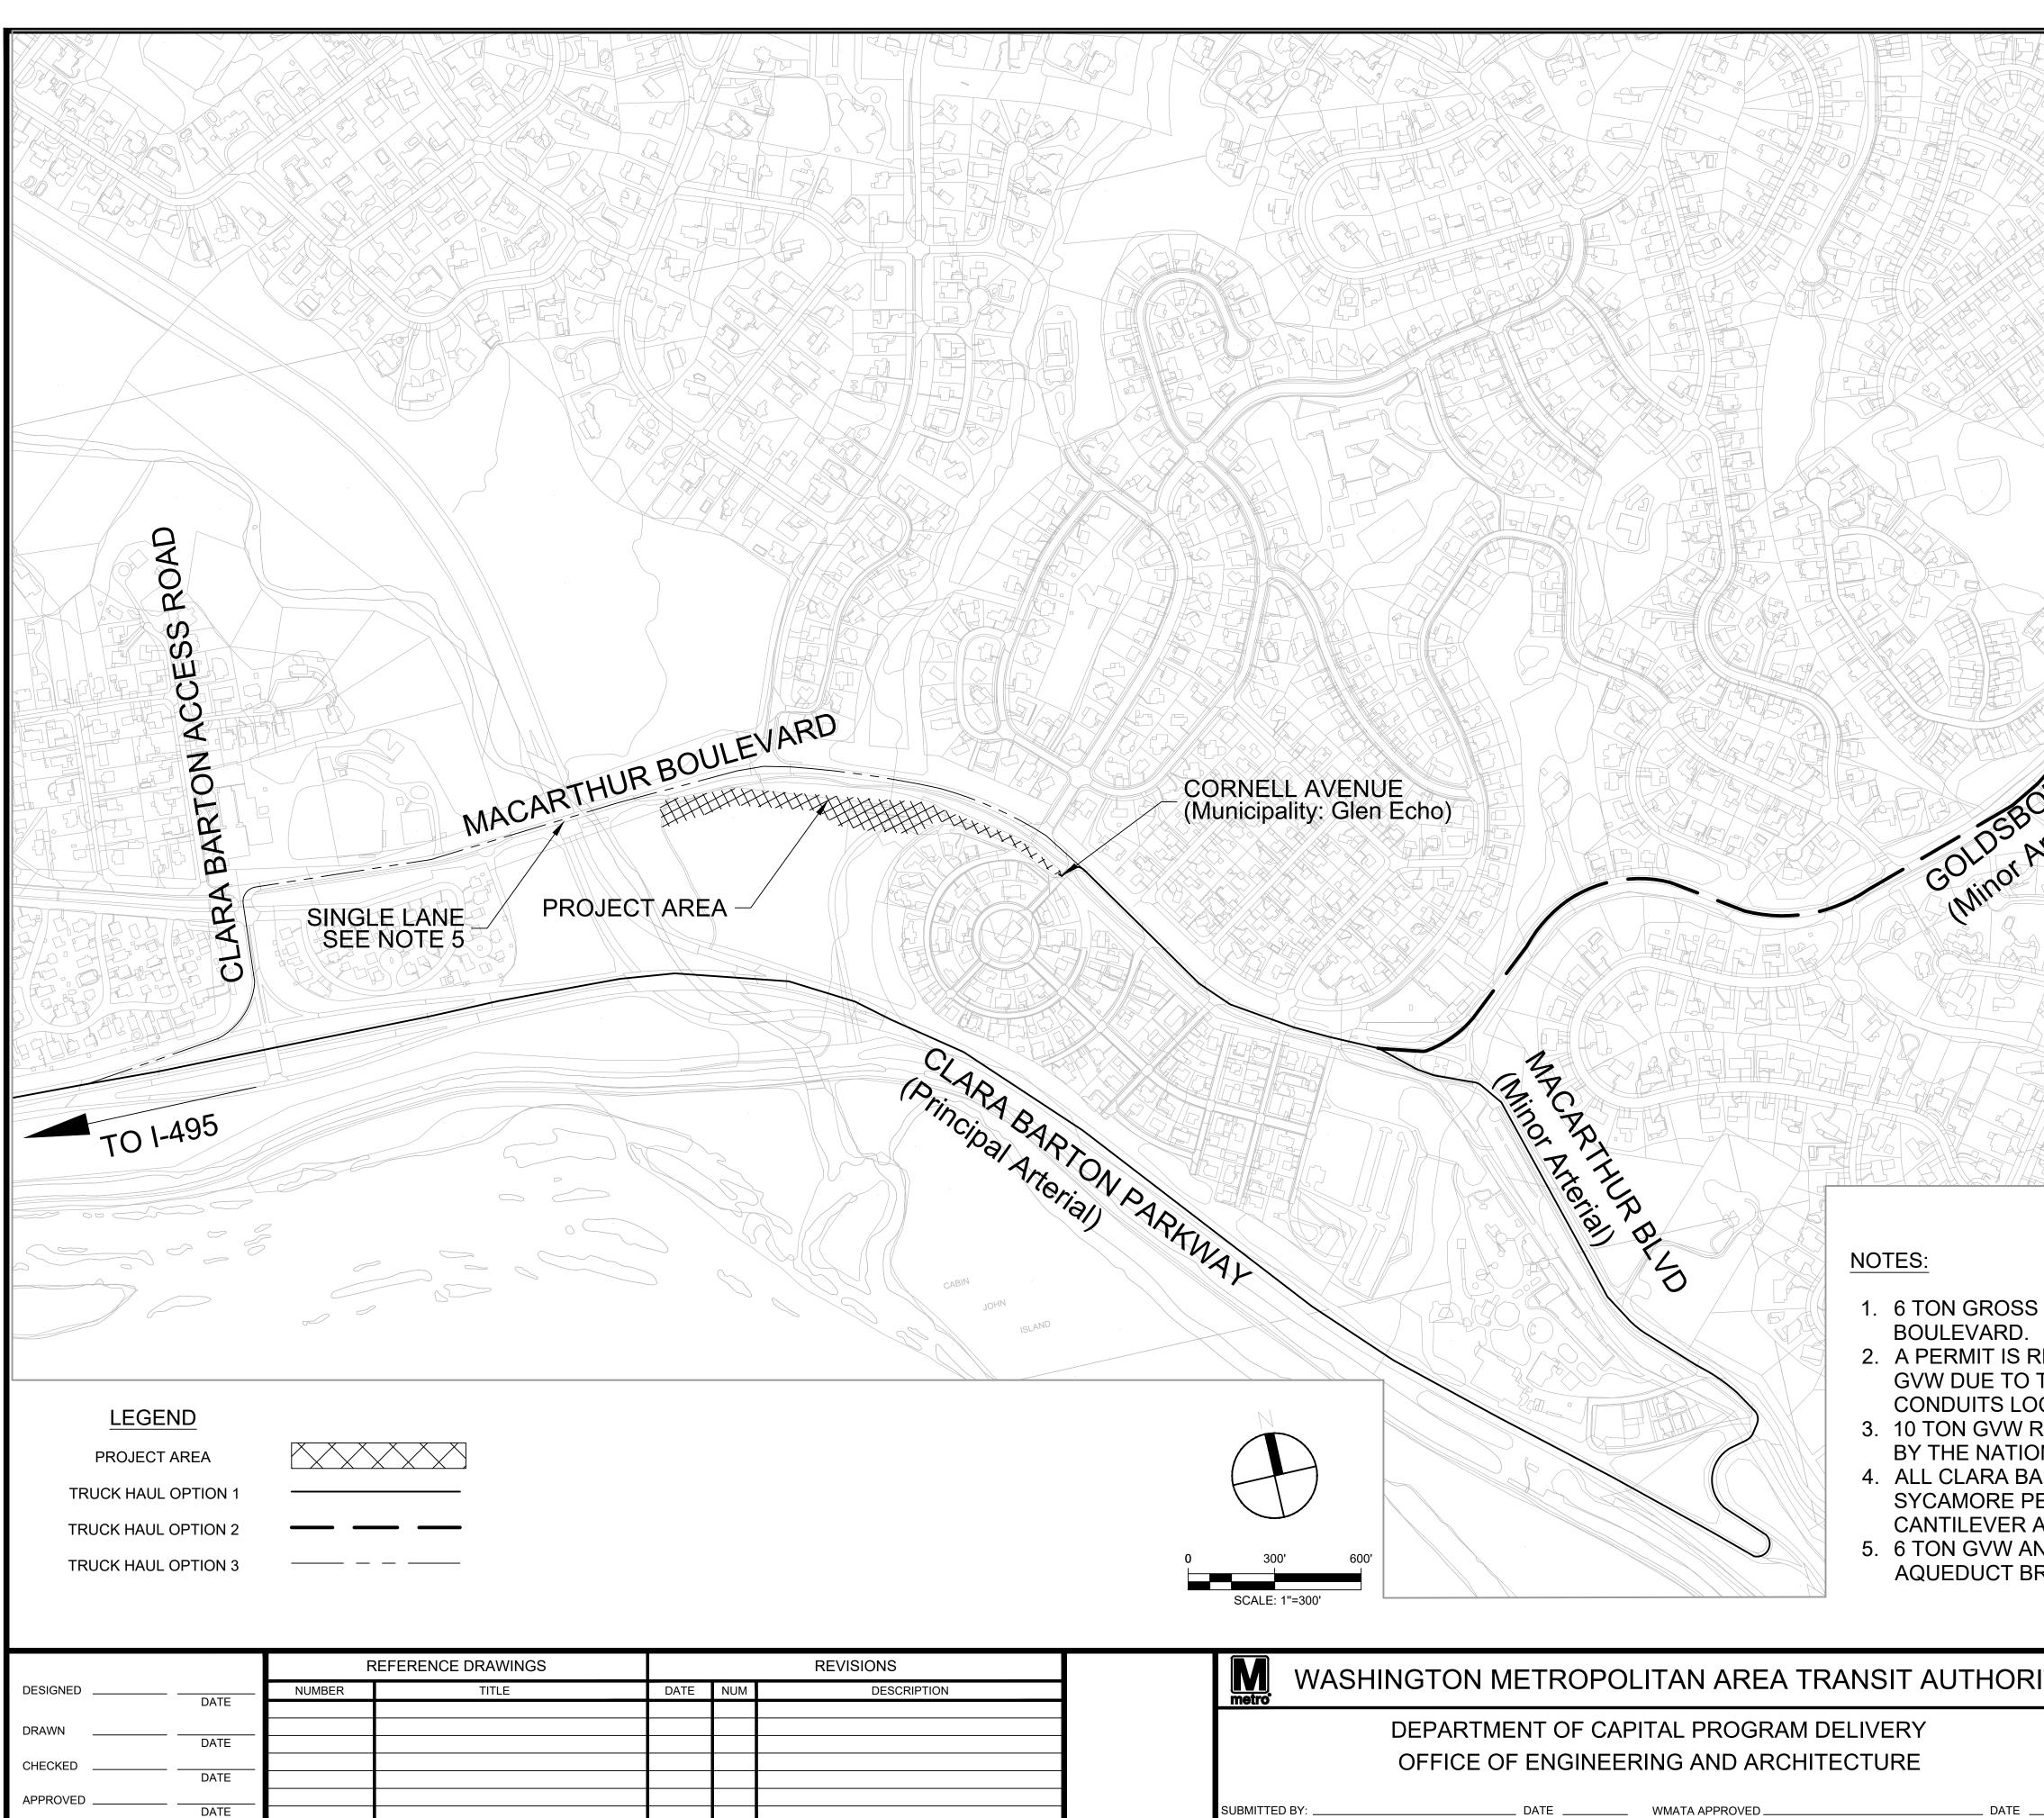

SUBMITTED BY:

. DATE \_\_\_\_\_ WMATA APPROVED \_

DATE \_

|                                                                                                                                                                                                                                                                                                                                                                                                                                                                                     | RIVER ROAD<br>TO 1-495<br>(Pr                                                        | MD ROUTE 190        |                       |
|-------------------------------------------------------------------------------------------------------------------------------------------------------------------------------------------------------------------------------------------------------------------------------------------------------------------------------------------------------------------------------------------------------------------------------------------------------------------------------------|--------------------------------------------------------------------------------------|---------------------|-----------------------|
|                                                                                                                                                                                                                                                                                                                                                                                                                                                                                     |                                                                                      |                     |                       |
| JPO<br>DP. jak                                                                                                                                                                                                                                                                                                                                                                                                                                                                      |                                                                                      |                     |                       |
|                                                                                                                                                                                                                                                                                                                                                                                                                                                                                     |                                                                                      |                     |                       |
| S VEHICLE WEIGHT (GVW) RESTRICTIONS ON MACARTHUR<br>REQUIRED FOR VEHICLES OVER 6 TONS GVW UP TO 15 TONS<br>THE TWO 9' DIAMETER UNREINFORCED USACE RAW WATER<br>OCATED WITHIN THE ROAD ROW.<br>RESTRICTIONS ON CLARA BARTON PARKWAY, UNLESS WAIVED<br>ONAL PARK SERVICE (NPS) PARK MANAGEMENT.<br>ARTON PARKWAY BRIDGE OVERPASS HEIGHTS ARE OVER 13'.<br>EDESTRIAN BRIDGE IS 14' 8" AND THE SB LEFT LANE<br>AT GLEN ECHO IS 13' 3".<br>ND SINGLE LANE RESTRICTIONS ON THE CABIN JOHN |                                                                                      |                     |                       |
| RIDGE,                                                                                                                                                                                                                                                                                                                                                                                                                                                                              | JUST WEST OF THE SITE                                                                |                     | contract no.<br>19172 |
| ITY                                                                                                                                                                                                                                                                                                                                                                                                                                                                                 | WILSON LANE TRESTLE DEMOLITION<br>TASK ORDER 20-FQ19172-INFR-005<br>TRUCK HAUL ROUTE |                     |                       |
|                                                                                                                                                                                                                                                                                                                                                                                                                                                                                     | SCALE<br>AS NOTED                                                                    | DRAWING NO.<br>C-32 | SHEET NO.<br>36 of 60 |