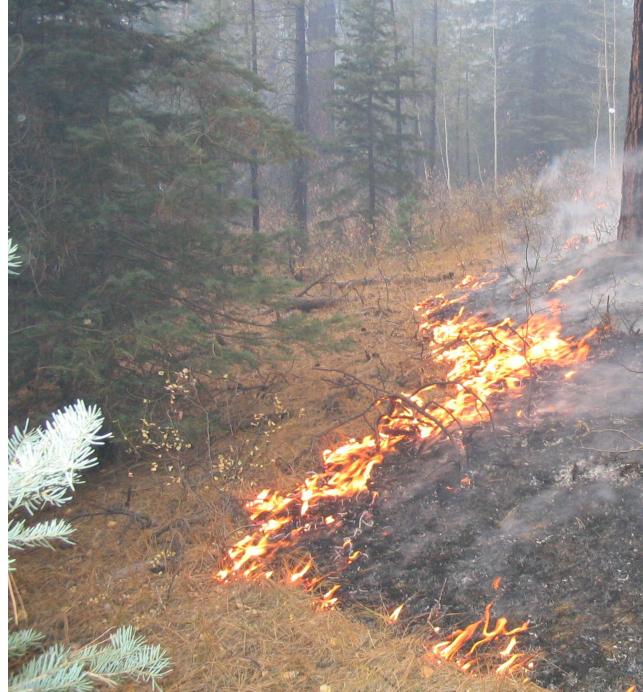

National Park Service US Department of the Interior

Grand Canyon National Park Arizona

Adverse: Major Moderate Minor

Backing fire during a wildland fire use fire – North Rim