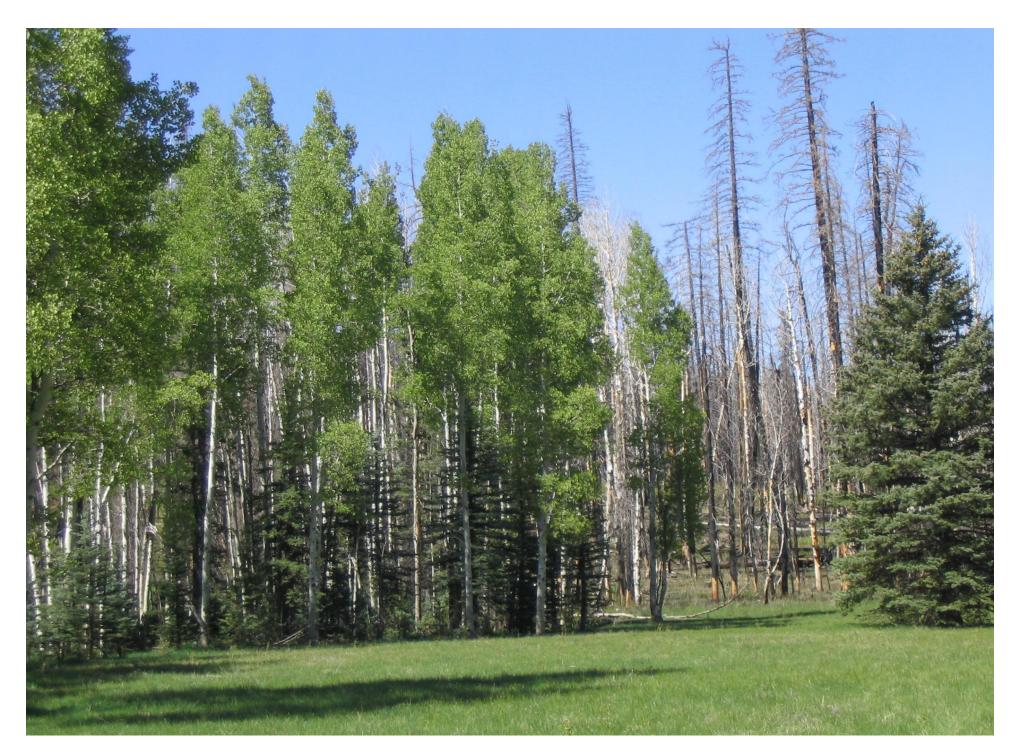

Stand replacement fire effects behind large aspen patch – North Rim

Impact Comparisons for the Five Fire Management Alternatives

Beneficial: 🛛 Major 🗖 Moderate 🗖 Minor

Negligible

Protecting a historic building with fire shelter wrap – North Rim