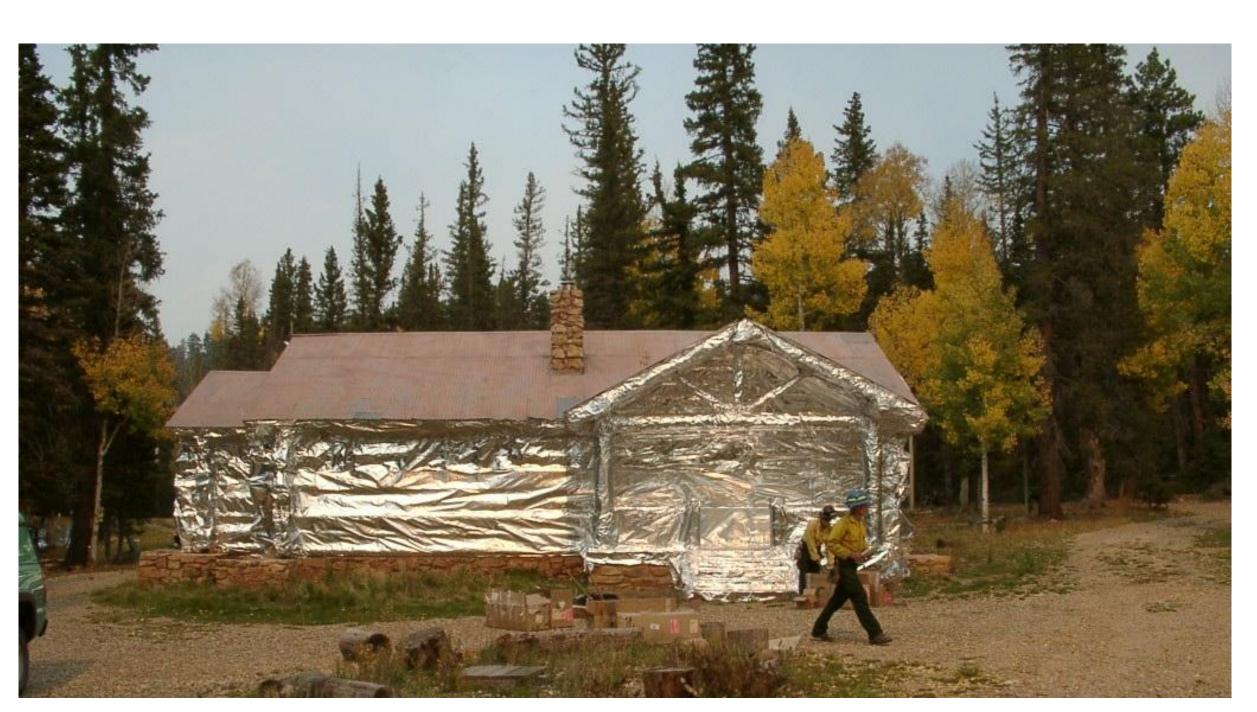

Stand replacement fire effects behind large aspen patch – North Rim

Impact Comparisons for the Five Fire Management Alternatives

Beneficial: 🛛 Major 🗖 Moderate 🗖 Minor

Negligible

Protecting a historic building with fire shelter wrap – North Rim