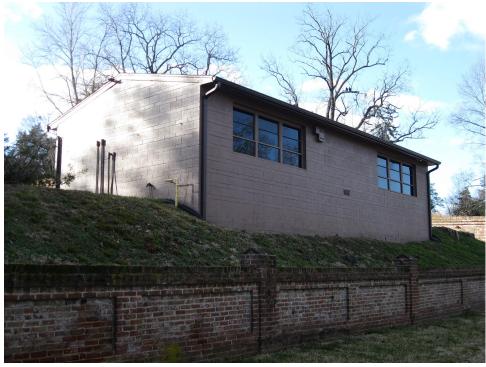

## *Removal of Non-Contributing Structure – Fredericksburg National Cemetery Garage* Photos

Looking west at the Fredericksburg National Cemetery Garage (right) and the Lodge (left)

Looking northeast at the Fredericksburg National Cemetery Garage (left) and the Lodge (right)