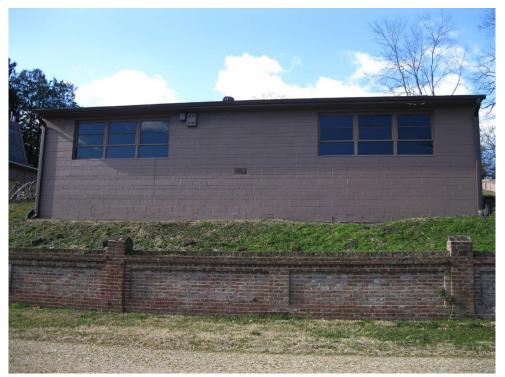

Looking east at the Fredericksburg National Cemetery Garage

Looking southeast at the Fredericksburg National Cemetery Garage