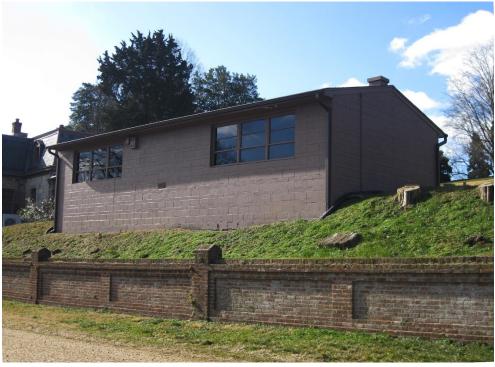

Looking southwest at the Fredericksburg National Cemetery Garage

Looking west at the Fredericksburg National Cemetery Garage

Looking northwest at the Fredericksburg National Cemetery Garage

Looking northeast at the Fredericksburg National Cemetery Garage