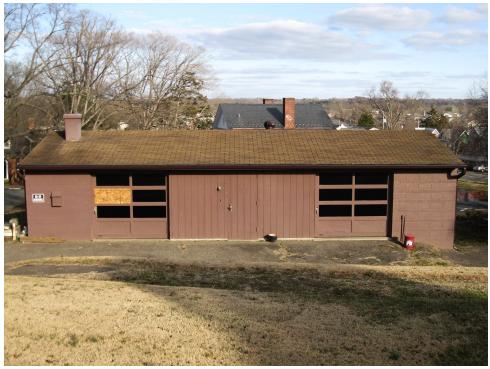

Looking southwest at the Fredericksburg National Cemetery Garage

Looking west at the Fredericksburg National Cemetery Garage

Looking northwest at the Fredericksburg National Cemetery Garage

Looking northeast at the Fredericksburg National Cemetery Garage

Looking east at the Fredericksburg National Cemetery Garage

Looking southeast at the Fredericksburg National Cemetery Garage