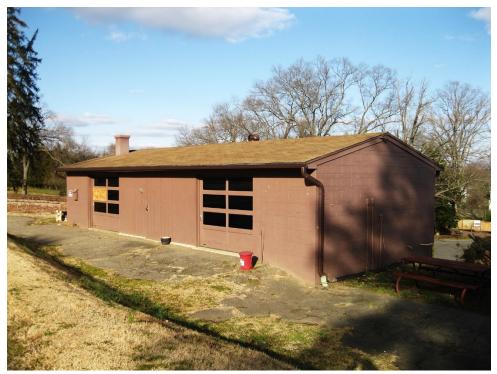

Looking southwest at the Fredericksburg National Cemetery Garage

Looking west at the Fredericksburg National Cemetery Garage

Looking northwest at the Fredericksburg National Cemetery Garage

Looking northeast at the Fredericksburg National Cemetery Garage