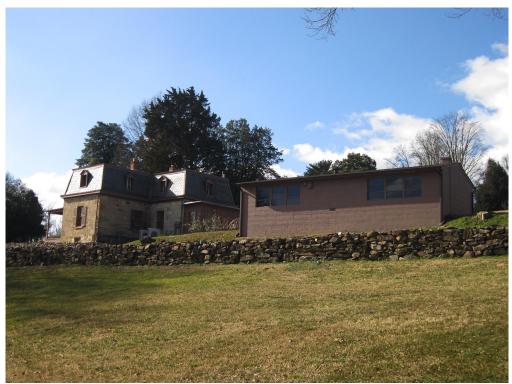

## *Removal of Non-Contributing Structure – Fredericksburg National Cemetery Garage* Photos

Looking west at the Fredericksburg National Cemetery Garage (right) and the Lodge (left)

Looking northeast at the Fredericksburg National Cemetery Garage (left) and the Lodge (right)