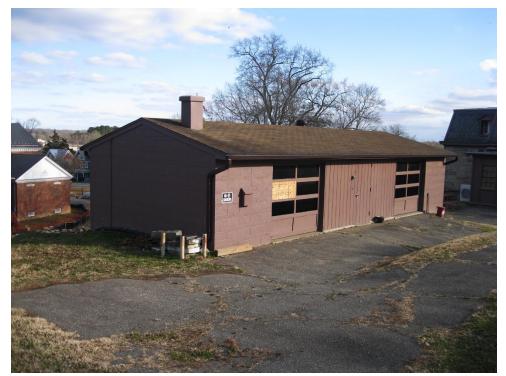

Looking east at the Fredericksburg National Cemetery Garage

Looking southeast at the Fredericksburg National Cemetery Garage