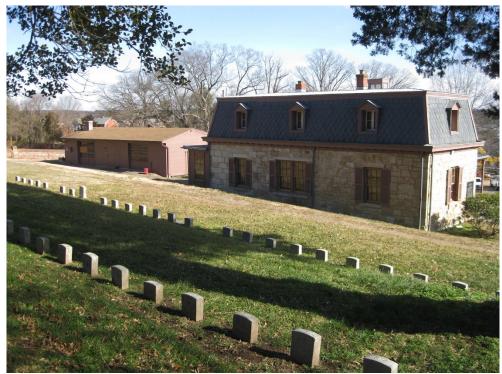

## *Removal of Non-Contributing Structure – Fredericksburg National Cemetery Garage* Photos

Looking west at the Fredericksburg National Cemetery Garage (right) and the Lodge (left)

Looking northeast at the Fredericksburg National Cemetery Garage (left) and the Lodge (right)