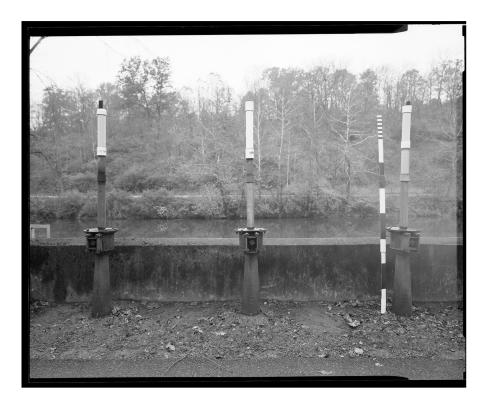

## INDEX TO BLACK AND WHITE PHOTOGRAPHS

Andrew Baugnet, photographer, October, 2017

| OH-59-I–1 | East side of Head Gates with Brecksville-Northfield Bridge (Route 82) in background, looking northwest                      |
|-----------|-----------------------------------------------------------------------------------------------------------------------------|
| OH-59-I-2 | East side of Head Gates showing start of Feeder Channel (left), and<br>Station Road Bridge in background, looking southwest |
| ОН-59-І-3 | West side of Head Gates with Brecksville-Northfield Bridge<br>(Route 82) in background, looking northeast                   |
| OH-59-I-4 | East side of Head Gates showing start of Feeder Channel, looking west                                                       |
| ОН-59-І-5 | Detail at top of Head Gates with scale stick, looking west                                                                  |
| OH-59-I-6 | West side of Head Gates, looking southeast                                                                                  |