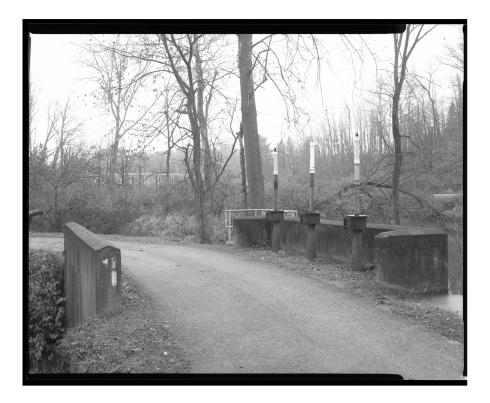

## INDEX TO BLACK AND WHITE PHOTOGRAPHS

Andrew Baugnet, photographer, October, 2017

| OH-59-I–1 | East side of Head Gates with Brecksville-Northfield Bridge (Route 82) in background, looking northwest                      |
|-----------|-----------------------------------------------------------------------------------------------------------------------------|
| OH-59-I-2 | East side of Head Gates showing start of Feeder Channel (left), and<br>Station Road Bridge in background, looking southwest |
| ОН-59-І-3 | West side of Head Gates with Brecksville-Northfield Bridge<br>(Route 82) in background, looking northeast                   |
| OH-59-I-4 | East side of Head Gates showing start of Feeder Channel, looking west                                                       |
| ОН-59-І-5 | Detail at top of Head Gates with scale stick, looking west                                                                  |
| OH-59-I-6 | West side of Head Gates, looking southeast                                                                                  |