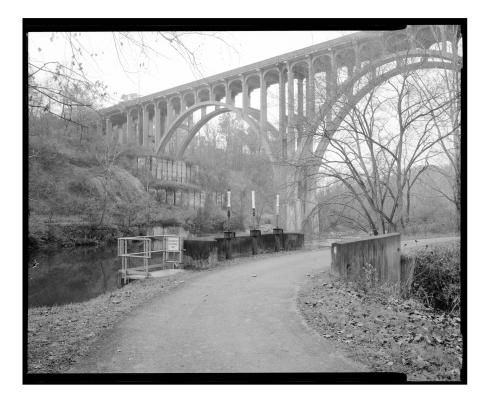

## INDEX TO BLACK AND WHITE PHOTOGRAPHS

Andrew Baugnet, photographer, October, 2017

| OH-59-I–1 | East side of Head Gates with Brecksville-Northfield Bridge (Route 82) in background, looking northwest                      |
|-----------|-----------------------------------------------------------------------------------------------------------------------------|
| OH-59-I-2 | East side of Head Gates showing start of Feeder Channel (left), and<br>Station Road Bridge in background, looking southwest |
| ОН-59-І-3 | West side of Head Gates with Brecksville-Northfield Bridge<br>(Route 82) in background, looking northeast                   |
| OH-59-I-4 | East side of Head Gates showing start of Feeder Channel, looking west                                                       |
| ОН-59-І-5 | Detail at top of Head Gates with scale stick, looking west                                                                  |
| OH-59-I-6 | West side of Head Gates, looking southeast                                                                                  |