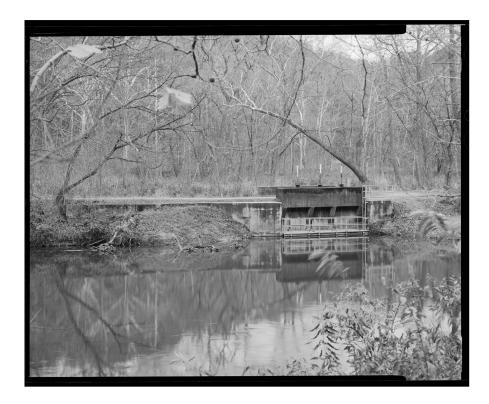

## INDEX TO BLACK AND WHITE PHOTOGRAPHS

Andrew Baugnet, photographer, October, 2017

| OH-59-I–1 | East side of Head Gates with Brecksville-Northfield Bridge (Route 82) in background, looking northwest                      |
|-----------|-----------------------------------------------------------------------------------------------------------------------------|
| OH-59-I-2 | East side of Head Gates showing start of Feeder Channel (left), and<br>Station Road Bridge in background, looking southwest |
| ОН-59-І-3 | West side of Head Gates with Brecksville-Northfield Bridge<br>(Route 82) in background, looking northeast                   |
| OH-59-I-4 | East side of Head Gates showing start of Feeder Channel, looking west                                                       |
| ОН-59-І-5 | Detail at top of Head Gates with scale stick, looking west                                                                  |
| OH-59-I-6 | West side of Head Gates, looking southeast                                                                                  |