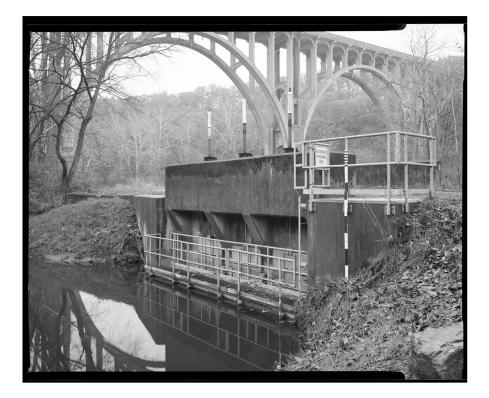

## INDEX TO BLACK AND WHITE PHOTOGRAPHS

Andrew Baugnet, photographer, October, 2017

| OH-59-I–1 | East side of Head Gates with Brecksville-Northfield Bridge (Route 82) in background, looking northwest                      |
|-----------|-----------------------------------------------------------------------------------------------------------------------------|
| OH-59-I-2 | East side of Head Gates showing start of Feeder Channel (left), and<br>Station Road Bridge in background, looking southwest |
| ОН-59-І-3 | West side of Head Gates with Brecksville-Northfield Bridge<br>(Route 82) in background, looking northeast                   |
| OH-59-I-4 | East side of Head Gates showing start of Feeder Channel, looking west                                                       |
| ОН-59-І-5 | Detail at top of Head Gates with scale stick, looking west                                                                  |
| OH-59-I-6 | West side of Head Gates, looking southeast                                                                                  |