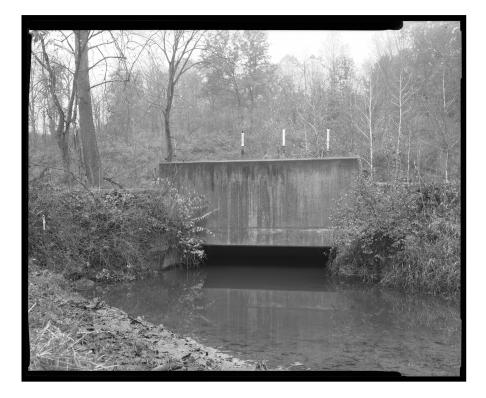

## INDEX TO BLACK AND WHITE PHOTOGRAPHS

Andrew Baugnet, photographer, October, 2017

| OH-59-I–1 | East side of Head Gates with Brecksville-Northfield Bridge (Route 82) in background, looking northwest                      |
|-----------|-----------------------------------------------------------------------------------------------------------------------------|
| OH-59-I-2 | East side of Head Gates showing start of Feeder Channel (left), and<br>Station Road Bridge in background, looking southwest |
| ОН-59-І-3 | West side of Head Gates with Brecksville-Northfield Bridge<br>(Route 82) in background, looking northeast                   |
| OH-59-I-4 | East side of Head Gates showing start of Feeder Channel, looking west                                                       |
| ОН-59-І-5 | Detail at top of Head Gates with scale stick, looking west                                                                  |
| OH-59-I-6 | West side of Head Gates, looking southeast                                                                                  |