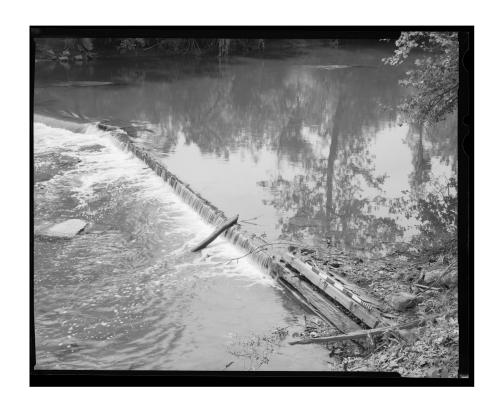

#### INDEX TO BLACK AND WHITE PHOTOGRAPHS

Andrew Baugnet, photographer, June, 2019

| Andrew Baughet, photographet, June, 2019 |                                                                                                                               |
|------------------------------------------|-------------------------------------------------------------------------------------------------------------------------------|
| OH-59-H-1                                | Context view from Brecksville-Northfield Bridge (Route 82), looking southeast                                                 |
| OH-59-H-2                                | East side looking upstream towards southwest, showing railroad bed (left)                                                     |
| ОН-59-Н-3                                | East side taken from just south of Head Gates, with Brecksville-Northfield Bridge (Route 82) in background, looking northwest |
| ОН-59-Н-4                                | East side taken from below Head Gates, looking west                                                                           |
| ОН-59-Н-5                                | East side taken from top of Head Gates, looking west                                                                          |
| ОН-59-Н-6                                | West side, looking southeast with showing Head Gates in background (right)                                                    |
| ОН-59-Н-7                                | West side, looking southeast, showing exposed portion of wooden construction with scale stick                                 |
| ОН-59-Н-8                                | West side, looking east, showing exposed portion of wooden construction with scale stick                                      |
| ОН-59-Н-9                                | Detail of wooden construction at west side, looking northeast                                                                 |
| OH-59-H-10                               | Detail of wooden construction at west side (water level), looking south                                                       |
| ОН-59-Н-11                               | Detail of wooden dam members removed by construction crew                                                                     |