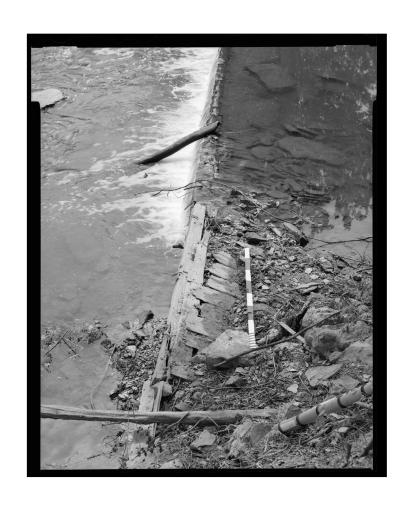

#### INDEX TO BLACK AND WHITE PHOTOGRAPHS

Andrew Baugnet, photographer, June, 2019

| Andrew Baughet, photographet, June, 2019 |                                                                                                                               |
|------------------------------------------|-------------------------------------------------------------------------------------------------------------------------------|
| OH-59-H-1                                | Context view from Brecksville-Northfield Bridge (Route 82), looking southeast                                                 |
| OH-59-H-2                                | East side looking upstream towards southwest, showing railroad bed (left)                                                     |
| ОН-59-Н-3                                | East side taken from just south of Head Gates, with Brecksville-Northfield Bridge (Route 82) in background, looking northwest |
| ОН-59-Н-4                                | East side taken from below Head Gates, looking west                                                                           |
| ОН-59-Н-5                                | East side taken from top of Head Gates, looking west                                                                          |
| ОН-59-Н-6                                | West side, looking southeast with showing Head Gates in background (right)                                                    |
| ОН-59-Н-7                                | West side, looking southeast, showing exposed portion of wooden construction with scale stick                                 |
| ОН-59-Н-8                                | West side, looking east, showing exposed portion of wooden construction with scale stick                                      |
| ОН-59-Н-9                                | Detail of wooden construction at west side, looking northeast                                                                 |
| OH-59-H-10                               | Detail of wooden construction at west side (water level), looking south                                                       |
| ОН-59-Н-11                               | Detail of wooden dam members removed by construction crew                                                                     |