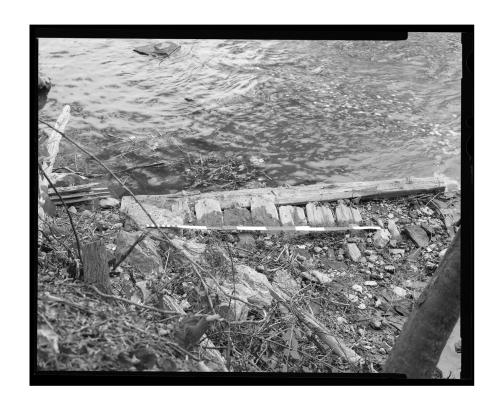

#### INDEX TO BLACK AND WHITE PHOTOGRAPHS

Andrew Baugnet, photographer, June, 2019

| Andrew Baughet, photographet, June, 2019 |                                                                                                                               |
|------------------------------------------|-------------------------------------------------------------------------------------------------------------------------------|
| OH-59-H-1                                | Context view from Brecksville-Northfield Bridge (Route 82), looking southeast                                                 |
| OH-59-H-2                                | East side looking upstream towards southwest, showing railroad bed (left)                                                     |
| ОН-59-Н-3                                | East side taken from just south of Head Gates, with Brecksville-Northfield Bridge (Route 82) in background, looking northwest |
| ОН-59-Н-4                                | East side taken from below Head Gates, looking west                                                                           |
| ОН-59-Н-5                                | East side taken from top of Head Gates, looking west                                                                          |
| ОН-59-Н-6                                | West side, looking southeast with showing Head Gates in background (right)                                                    |
| ОН-59-Н-7                                | West side, looking southeast, showing exposed portion of wooden construction with scale stick                                 |
| ОН-59-Н-8                                | West side, looking east, showing exposed portion of wooden construction with scale stick                                      |
| ОН-59-Н-9                                | Detail of wooden construction at west side, looking northeast                                                                 |
| OH-59-H-10                               | Detail of wooden construction at west side (water level), looking south                                                       |
| ОН-59-Н-11                               | Detail of wooden dam members removed by construction crew                                                                     |