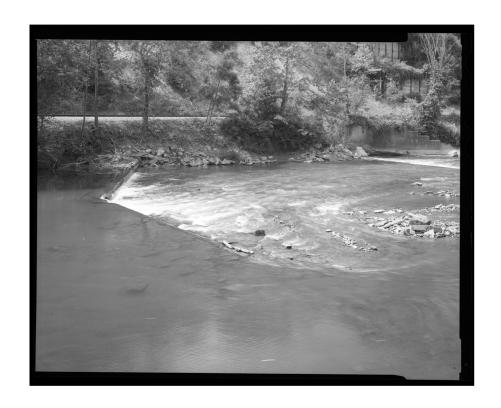

#### INDEX TO BLACK AND WHITE PHOTOGRAPHS

Andrew Baugnet, photographer, June, 2019

| Andrew Baughet, photographet, June, 2019 |                                                                                                                               |
|------------------------------------------|-------------------------------------------------------------------------------------------------------------------------------|
| OH-59-H-1                                | Context view from Brecksville-Northfield Bridge (Route 82), looking southeast                                                 |
| OH-59-H-2                                | East side looking upstream towards southwest, showing railroad bed (left)                                                     |
| ОН-59-Н-3                                | East side taken from just south of Head Gates, with Brecksville-Northfield Bridge (Route 82) in background, looking northwest |
| ОН-59-Н-4                                | East side taken from below Head Gates, looking west                                                                           |
| ОН-59-Н-5                                | East side taken from top of Head Gates, looking west                                                                          |
| ОН-59-Н-6                                | West side, looking southeast with showing Head Gates in background (right)                                                    |
| ОН-59-Н-7                                | West side, looking southeast, showing exposed portion of wooden construction with scale stick                                 |
| ОН-59-Н-8                                | West side, looking east, showing exposed portion of wooden construction with scale stick                                      |
| ОН-59-Н-9                                | Detail of wooden construction at west side, looking northeast                                                                 |
| OH-59-H-10                               | Detail of wooden construction at west side (water level), looking south                                                       |
| ОН-59-Н-11                               | Detail of wooden dam members removed by construction crew                                                                     |