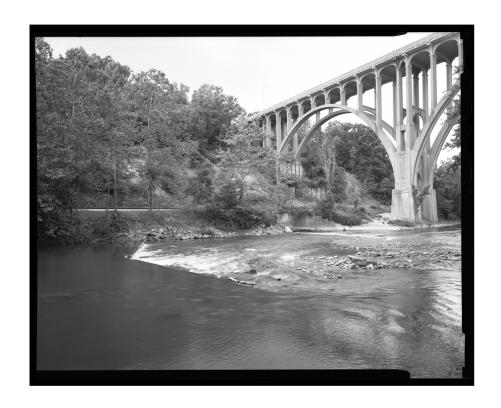

#### INDEX TO BLACK AND WHITE PHOTOGRAPHS

Andrew Baugnet, photographer, June, 2019

| Andrew Baughet, photographet, June, 2019 |                                                                                                                               |
|------------------------------------------|-------------------------------------------------------------------------------------------------------------------------------|
| OH-59-H-1                                | Context view from Brecksville-Northfield Bridge (Route 82), looking southeast                                                 |
| OH-59-H-2                                | East side looking upstream towards southwest, showing railroad bed (left)                                                     |
| ОН-59-Н-3                                | East side taken from just south of Head Gates, with Brecksville-Northfield Bridge (Route 82) in background, looking northwest |
| ОН-59-Н-4                                | East side taken from below Head Gates, looking west                                                                           |
| ОН-59-Н-5                                | East side taken from top of Head Gates, looking west                                                                          |
| ОН-59-Н-6                                | West side, looking southeast with showing Head Gates in background (right)                                                    |
| ОН-59-Н-7                                | West side, looking southeast, showing exposed portion of wooden construction with scale stick                                 |
| ОН-59-Н-8                                | West side, looking east, showing exposed portion of wooden construction with scale stick                                      |
| ОН-59-Н-9                                | Detail of wooden construction at west side, looking northeast                                                                 |
| OH-59-H-10                               | Detail of wooden construction at west side (water level), looking south                                                       |
| ОН-59-Н-11                               | Detail of wooden dam members removed by construction crew                                                                     |