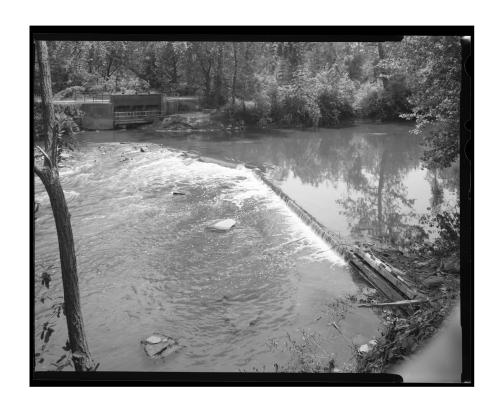

#### INDEX TO BLACK AND WHITE PHOTOGRAPHS

Andrew Baugnet, photographer, June, 2019

| Andrew Baughet, photographet, June, 2019 |                                                                                                                               |
|------------------------------------------|-------------------------------------------------------------------------------------------------------------------------------|
| OH-59-H-1                                | Context view from Brecksville-Northfield Bridge (Route 82), looking southeast                                                 |
| OH-59-H-2                                | East side looking upstream towards southwest, showing railroad bed (left)                                                     |
| ОН-59-Н-3                                | East side taken from just south of Head Gates, with Brecksville-Northfield Bridge (Route 82) in background, looking northwest |
| ОН-59-Н-4                                | East side taken from below Head Gates, looking west                                                                           |
| ОН-59-Н-5                                | East side taken from top of Head Gates, looking west                                                                          |
| ОН-59-Н-6                                | West side, looking southeast with showing Head Gates in background (right)                                                    |
| ОН-59-Н-7                                | West side, looking southeast, showing exposed portion of wooden construction with scale stick                                 |
| ОН-59-Н-8                                | West side, looking east, showing exposed portion of wooden construction with scale stick                                      |
| ОН-59-Н-9                                | Detail of wooden construction at west side, looking northeast                                                                 |
| OH-59-H-10                               | Detail of wooden construction at west side (water level), looking south                                                       |
| ОН-59-Н-11                               | Detail of wooden dam members removed by construction crew                                                                     |