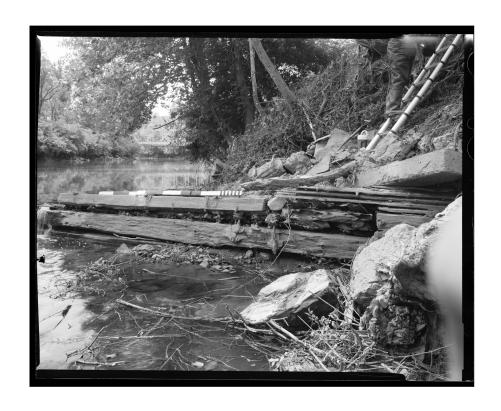

#### INDEX TO BLACK AND WHITE PHOTOGRAPHS

Andrew Baugnet, photographer, June, 2019

| Andrew Baughet, photographet, June, 2019 |                                                                                                                               |
|------------------------------------------|-------------------------------------------------------------------------------------------------------------------------------|
| OH-59-H-1                                | Context view from Brecksville-Northfield Bridge (Route 82), looking southeast                                                 |
| OH-59-H-2                                | East side looking upstream towards southwest, showing railroad bed (left)                                                     |
| ОН-59-Н-3                                | East side taken from just south of Head Gates, with Brecksville-Northfield Bridge (Route 82) in background, looking northwest |
| ОН-59-Н-4                                | East side taken from below Head Gates, looking west                                                                           |
| ОН-59-Н-5                                | East side taken from top of Head Gates, looking west                                                                          |
| ОН-59-Н-6                                | West side, looking southeast with showing Head Gates in background (right)                                                    |
| ОН-59-Н-7                                | West side, looking southeast, showing exposed portion of wooden construction with scale stick                                 |
| ОН-59-Н-8                                | West side, looking east, showing exposed portion of wooden construction with scale stick                                      |
| ОН-59-Н-9                                | Detail of wooden construction at west side, looking northeast                                                                 |
| OH-59-H-10                               | Detail of wooden construction at west side (water level), looking south                                                       |
| ОН-59-Н-11                               | Detail of wooden dam members removed by construction crew                                                                     |