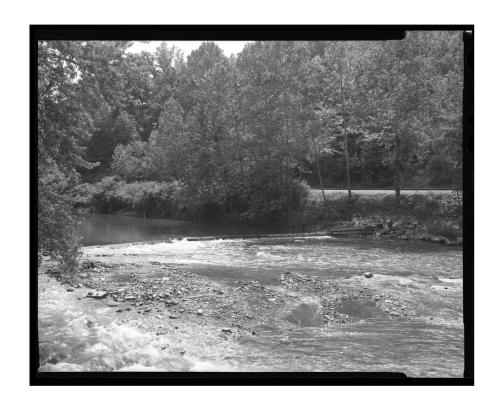

#### INDEX TO BLACK AND WHITE PHOTOGRAPHS

Andrew Baugnet, photographer, June, 2019

| Andrew Baughet, photographet, June, 2019 |                                                                                                                               |
|------------------------------------------|-------------------------------------------------------------------------------------------------------------------------------|
| OH-59-H-1                                | Context view from Brecksville-Northfield Bridge (Route 82), looking southeast                                                 |
| OH-59-H-2                                | East side looking upstream towards southwest, showing railroad bed (left)                                                     |
| ОН-59-Н-3                                | East side taken from just south of Head Gates, with Brecksville-Northfield Bridge (Route 82) in background, looking northwest |
| ОН-59-Н-4                                | East side taken from below Head Gates, looking west                                                                           |
| ОН-59-Н-5                                | East side taken from top of Head Gates, looking west                                                                          |
| ОН-59-Н-6                                | West side, looking southeast with showing Head Gates in background (right)                                                    |
| ОН-59-Н-7                                | West side, looking southeast, showing exposed portion of wooden construction with scale stick                                 |
| ОН-59-Н-8                                | West side, looking east, showing exposed portion of wooden construction with scale stick                                      |
| ОН-59-Н-9                                | Detail of wooden construction at west side, looking northeast                                                                 |
| OH-59-H-10                               | Detail of wooden construction at west side (water level), looking south                                                       |
| ОН-59-Н-11                               | Detail of wooden dam members removed by construction crew                                                                     |