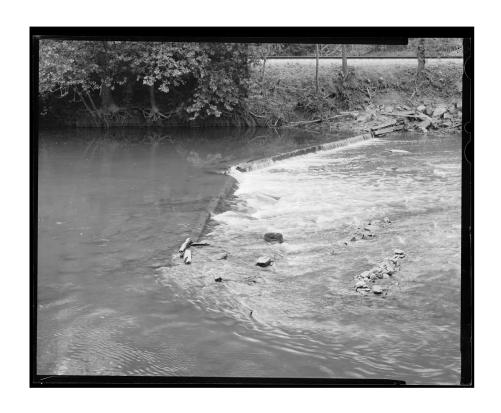

#### INDEX TO BLACK AND WHITE PHOTOGRAPHS

Andrew Baugnet, photographer, June, 2019

| Andrew Baughet, photographet, June, 2019 |                                                                                                                               |
|------------------------------------------|-------------------------------------------------------------------------------------------------------------------------------|
| OH-59-H-1                                | Context view from Brecksville-Northfield Bridge (Route 82), looking southeast                                                 |
| OH-59-H-2                                | East side looking upstream towards southwest, showing railroad bed (left)                                                     |
| ОН-59-Н-3                                | East side taken from just south of Head Gates, with Brecksville-Northfield Bridge (Route 82) in background, looking northwest |
| ОН-59-Н-4                                | East side taken from below Head Gates, looking west                                                                           |
| ОН-59-Н-5                                | East side taken from top of Head Gates, looking west                                                                          |
| ОН-59-Н-6                                | West side, looking southeast with showing Head Gates in background (right)                                                    |
| ОН-59-Н-7                                | West side, looking southeast, showing exposed portion of wooden construction with scale stick                                 |
| ОН-59-Н-8                                | West side, looking east, showing exposed portion of wooden construction with scale stick                                      |
| ОН-59-Н-9                                | Detail of wooden construction at west side, looking northeast                                                                 |
| OH-59-H-10                               | Detail of wooden construction at west side (water level), looking south                                                       |
| ОН-59-Н-11                               | Detail of wooden dam members removed by construction crew                                                                     |