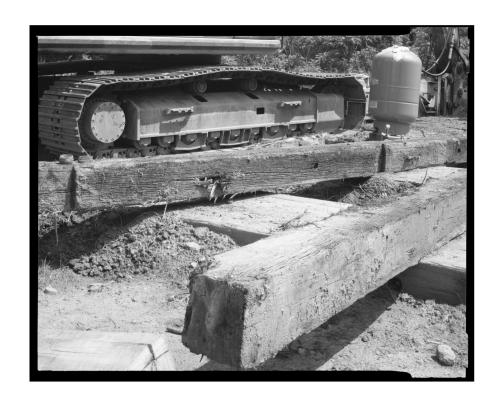

#### INDEX TO BLACK AND WHITE PHOTOGRAPHS

Andrew Baugnet, photographer, June, 2019

| Andrew Baughet, photographet, June, 2019 |                                                                                                                               |
|------------------------------------------|-------------------------------------------------------------------------------------------------------------------------------|
| OH-59-H-1                                | Context view from Brecksville-Northfield Bridge (Route 82), looking southeast                                                 |
| OH-59-H-2                                | East side looking upstream towards southwest, showing railroad bed (left)                                                     |
| ОН-59-Н-3                                | East side taken from just south of Head Gates, with Brecksville-Northfield Bridge (Route 82) in background, looking northwest |
| ОН-59-Н-4                                | East side taken from below Head Gates, looking west                                                                           |
| ОН-59-Н-5                                | East side taken from top of Head Gates, looking west                                                                          |
| ОН-59-Н-6                                | West side, looking southeast with showing Head Gates in background (right)                                                    |
| ОН-59-Н-7                                | West side, looking southeast, showing exposed portion of wooden construction with scale stick                                 |
| ОН-59-Н-8                                | West side, looking east, showing exposed portion of wooden construction with scale stick                                      |
| ОН-59-Н-9                                | Detail of wooden construction at west side, looking northeast                                                                 |
| OH-59-H-10                               | Detail of wooden construction at west side (water level), looking south                                                       |
| ОН-59-Н-11                               | Detail of wooden dam members removed by construction crew                                                                     |