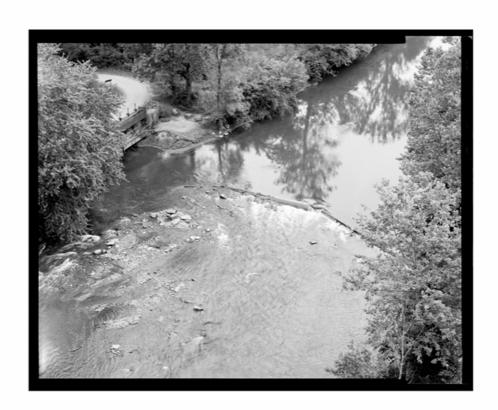

#### INDEX TO BLACK AND WHITE PHOTOGRAPHS

Andrew Baugnet, photographer, June, 2019

| Andrew Baughet, photographet, June, 2019 |                                                                                                                               |
|------------------------------------------|-------------------------------------------------------------------------------------------------------------------------------|
| OH-59-H-1                                | Context view from Brecksville-Northfield Bridge (Route 82), looking southeast                                                 |
| OH-59-H-2                                | East side looking upstream towards southwest, showing railroad bed (left)                                                     |
| ОН-59-Н-3                                | East side taken from just south of Head Gates, with Brecksville-Northfield Bridge (Route 82) in background, looking northwest |
| ОН-59-Н-4                                | East side taken from below Head Gates, looking west                                                                           |
| ОН-59-Н-5                                | East side taken from top of Head Gates, looking west                                                                          |
| ОН-59-Н-6                                | West side, looking southeast with showing Head Gates in background (right)                                                    |
| ОН-59-Н-7                                | West side, looking southeast, showing exposed portion of wooden construction with scale stick                                 |
| ОН-59-Н-8                                | West side, looking east, showing exposed portion of wooden construction with scale stick                                      |
| ОН-59-Н-9                                | Detail of wooden construction at west side, looking northeast                                                                 |
| OH-59-H-10                               | Detail of wooden construction at west side (water level), looking south                                                       |
| ОН-59-Н-11                               | Detail of wooden dam members removed by construction crew                                                                     |