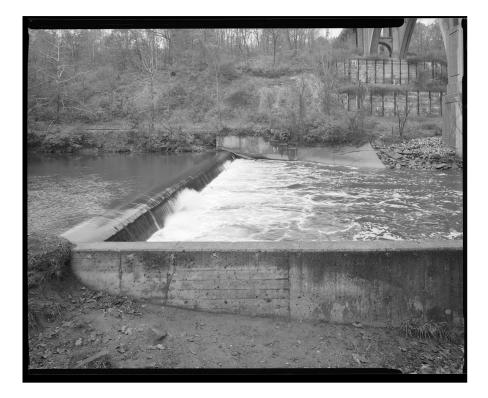

## INDEX TO BLACK AND WHITE PHOTOGRAPHS

Andrew Baugnet, photographer, October, 2017

- OH-59-G-1 Context view taken from Station Road Bridge, looking north
- OH-59-G-2 Context view taken from north of Brecksville-Northfield Bridge (Route 82), looking south
- OH-59-G-3 View from directly below Brecksville-Northfield Bridge (Route 82), looking southwest
- OH-59-G-4 Three-quarter view at base of dam, looking southwest
- OH-59-G-5 East side of dam, looking west
- OH-59-G-6 West side of dam, looking northeast with Brecksville-Northfield Bridge (Route 82) in background
- OH-59-G-7 West side of dam, looking southeast with Brecksville-Northfield Bridge (Route 82) in background (left), and Head Gates in background (right)
- OH-59-G-8 West side, downstream of dam, looking southeast showing Head Gates in background (right)