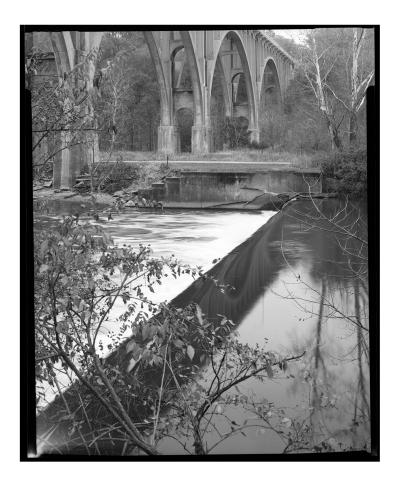

## INDEX TO BLACK AND WHITE PHOTOGRAPHS

Andrew Baugnet, photographer, October, 2017

- OH-59-G-1 Context view taken from Station Road Bridge, looking north
- OH-59-G-2 Context view taken from north of Brecksville-Northfield Bridge (Route 82), looking south
- OH-59-G-3 View from directly below Brecksville-Northfield Bridge (Route 82), looking southwest
- OH-59-G-4 Three-quarter view at base of dam, looking southwest
- OH-59-G-5 East side of dam, looking west
- OH-59-G-6 West side of dam, looking northeast with Brecksville-Northfield Bridge (Route 82) in background
- OH-59-G-7 West side of dam, looking southeast with Brecksville-Northfield Bridge (Route 82) in background (left), and Head Gates in background (right)
- OH-59-G-8 West side, downstream of dam, looking southeast showing Head Gates in background (right)