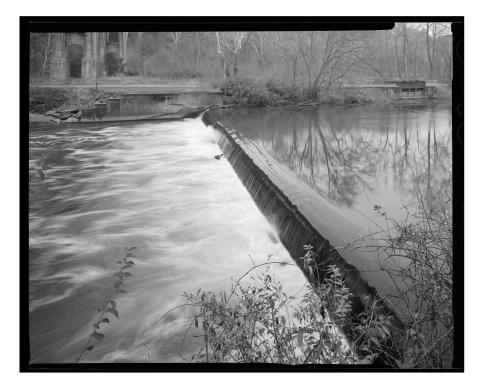

## INDEX TO BLACK AND WHITE PHOTOGRAPHS

Andrew Baugnet, photographer, October, 2017

- OH-59-G-1 Context view taken from Station Road Bridge, looking north
- OH-59-G-2 Context view taken from north of Brecksville-Northfield Bridge (Route 82), looking south
- OH-59-G-3 View from directly below Brecksville-Northfield Bridge (Route 82), looking southwest
- OH-59-G-4 Three-quarter view at base of dam, looking southwest
- OH-59-G-5 East side of dam, looking west
- OH-59-G-6 West side of dam, looking northeast with Brecksville-Northfield Bridge (Route 82) in background
- OH-59-G-7 West side of dam, looking southeast with Brecksville-Northfield Bridge (Route 82) in background (left), and Head Gates in background (right)
- OH-59-G-8 West side, downstream of dam, looking southeast showing Head Gates in background (right)