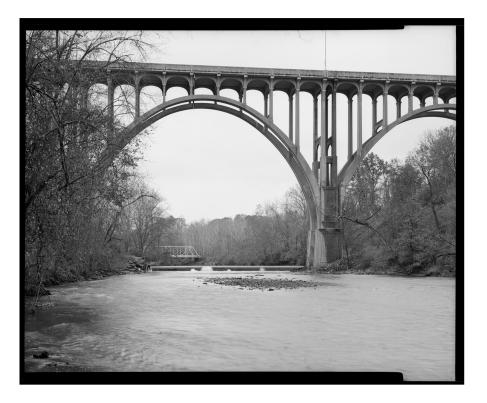

## INDEX TO BLACK AND WHITE PHOTOGRAPHS

Andrew Baugnet, photographer, October, 2017

- OH-59-G-1 Context view taken from Station Road Bridge, looking north
- OH-59-G-2 Context view taken from north of Brecksville-Northfield Bridge (Route 82), looking south
- OH-59-G-3 View from directly below Brecksville-Northfield Bridge (Route 82), looking southwest
- OH-59-G-4 Three-quarter view at base of dam, looking southwest
- OH-59-G-5 East side of dam, looking west
- OH-59-G-6 West side of dam, looking northeast with Brecksville-Northfield Bridge (Route 82) in background
- OH-59-G-7 West side of dam, looking southeast with Brecksville-Northfield Bridge (Route 82) in background (left), and Head Gates in background (right)
- OH-59-G-8 West side, downstream of dam, looking southeast showing Head Gates in background (right)