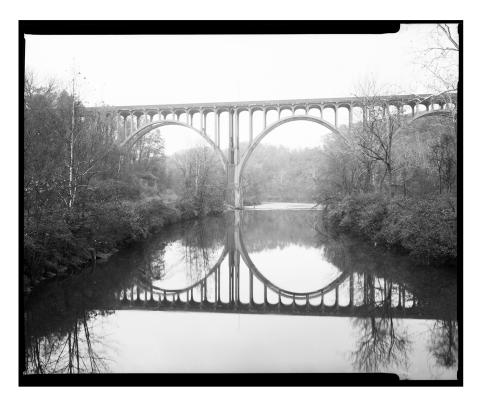

## INDEX TO BLACK AND WHITE PHOTOGRAPHS

Andrew Baugnet, photographer, October, 2017

- OH-59-G-1 Context view taken from Station Road Bridge, looking north
- OH-59-G-2 Context view taken from north of Brecksville-Northfield Bridge (Route 82), looking south
- OH-59-G-3 View from directly below Brecksville-Northfield Bridge (Route 82), looking southwest
- OH-59-G-4 Three-quarter view at base of dam, looking southwest
- OH-59-G-5 East side of dam, looking west
- OH-59-G-6 West side of dam, looking northeast with Brecksville-Northfield Bridge (Route 82) in background
- OH-59-G-7 West side of dam, looking southeast with Brecksville-Northfield Bridge (Route 82) in background (left), and Head Gates in background (right)
- OH-59-G-8 West side, downstream of dam, looking southeast showing Head Gates in background (right)