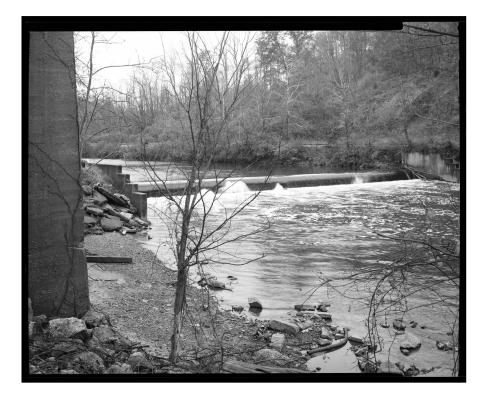

## INDEX TO BLACK AND WHITE PHOTOGRAPHS

Andrew Baugnet, photographer, October, 2017

- OH-59-G-1 Context view taken from Station Road Bridge, looking north
- OH-59-G-2 Context view taken from north of Brecksville-Northfield Bridge (Route 82), looking south
- OH-59-G-3 View from directly below Brecksville-Northfield Bridge (Route 82), looking southwest
- OH-59-G-4 Three-quarter view at base of dam, looking southwest
- OH-59-G-5 East side of dam, looking west
- OH-59-G-6 West side of dam, looking northeast with Brecksville-Northfield Bridge (Route 82) in background
- OH-59-G-7 West side of dam, looking southeast with Brecksville-Northfield Bridge (Route 82) in background (left), and Head Gates in background (right)
- OH-59-G-8 West side, downstream of dam, looking southeast showing Head Gates in background (right)