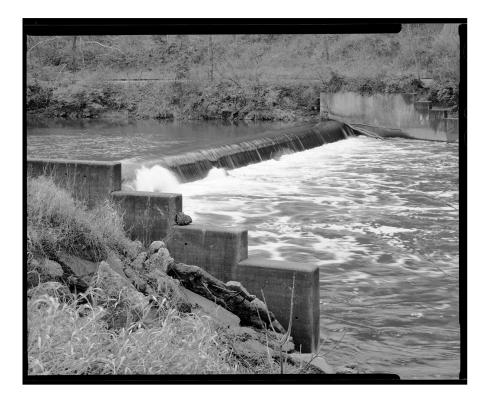

## INDEX TO BLACK AND WHITE PHOTOGRAPHS

Andrew Baugnet, photographer, October, 2017

- OH-59-G-1 Context view taken from Station Road Bridge, looking north
- OH-59-G-2 Context view taken from north of Brecksville-Northfield Bridge (Route 82), looking south
- OH-59-G-3 View from directly below Brecksville-Northfield Bridge (Route 82), looking southwest
- OH-59-G-4 Three-quarter view at base of dam, looking southwest
- OH-59-G-5 East side of dam, looking west
- OH-59-G-6 West side of dam, looking northeast with Brecksville-Northfield Bridge (Route 82) in background
- OH-59-G-7 West side of dam, looking southeast with Brecksville-Northfield Bridge (Route 82) in background (left), and Head Gates in background (right)
- OH-59-G-8 West side, downstream of dam, looking southeast showing Head Gates in background (right)