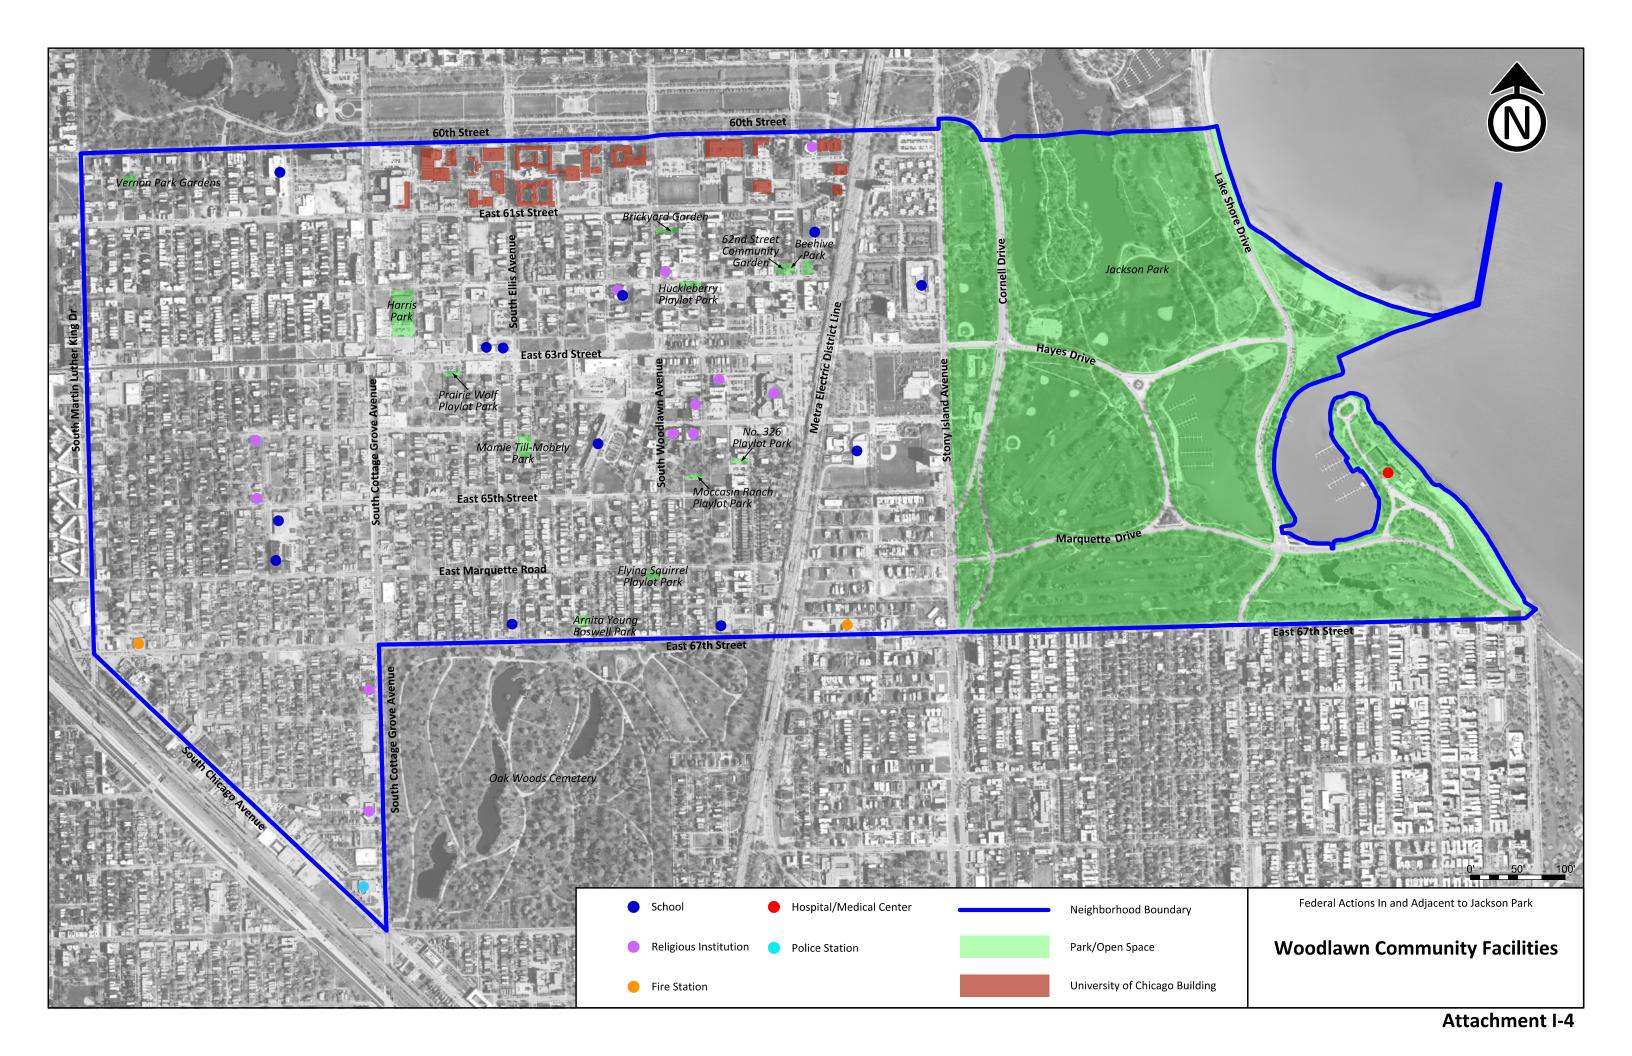

# SOUTH SHORE NEIGHBORHOOD CURRENT LAND USE

Prepared by the City of Chicago Department of Planning and Development Bureau of Planning, Historic Preservation, and Sustainability; 10/24/2018

Miles



### SOUTH SHORE NEIGHBORHOOD **CURRENT ZONING**

WOODLAWN AVE

AVE

Prepared by the City of Chicago Department of Planning and Development Bureau of Planning, Historic Preservation, and Sustainability; 10/24/2018

Ν

Miles



Attachment I-7b

# WOODLAWN NEIGHBORHOOD CURRENT LAND USE

Prepared by the City of Chicago Department of Planning and Development Bureau of Planning, Historic Preservation, and Sustainability; 10/17/2018



Miles



#### **Attachment I-8a**

# WOODLAWN NEIGHBORHOOD CURRENT ZONING

Prepared by the City of Chicago Department of Planning and Development Bureau of Plann