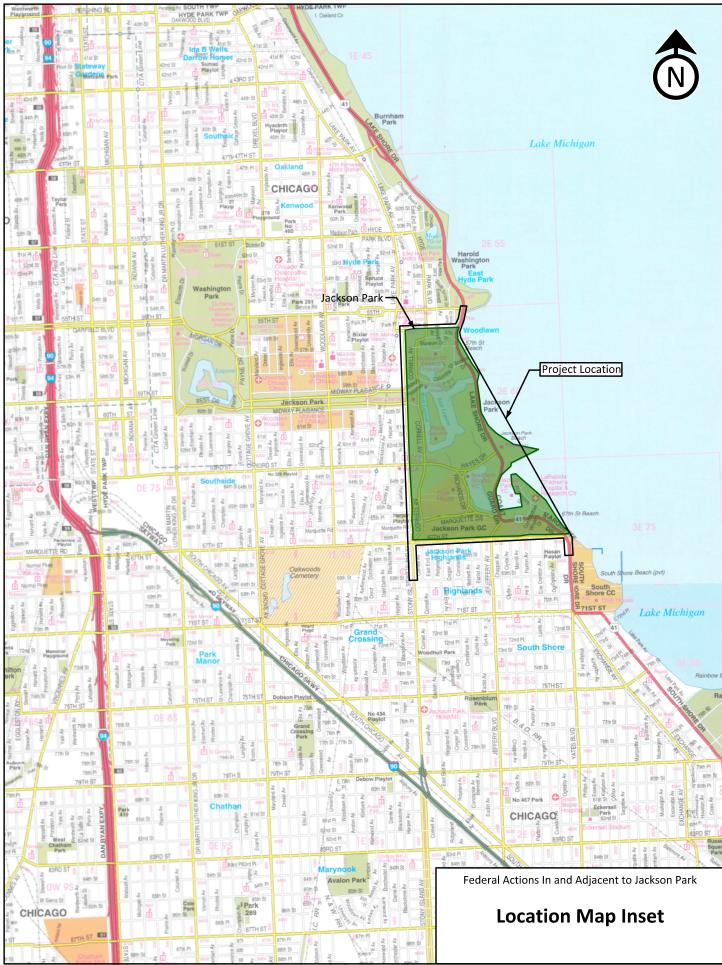

# SOUTH SHORE NEIGHBORHOOD CURRENT LAND USE

Prepared by the City of Chicago Department of Planning and Development Bureau of Planning, Historic Preservation, and Sustainability; 10/24/2018

Miles



### SOUTH SHORE NEIGHBORHOOD **CURRENT ZONING**

WOODLAWN AVE

AVE

Prepared by the City of Chicago Department of Planning and Development Bureau of Planning, Historic Preservation, and Sustainability; 10/24/2018

Ν

Miles



Attachment I-7b

# WOODLAWN NEIGHBORHOOD CURRENT LAND USE

Prepared by the City of Chicago Department of Planning and Development Bureau of Planning, Historic Preservation, and Sustainability; 10/17/2018



Miles



#### **Attachment I-8a**

# WOODLAWN NEIGHBORHOOD CURRENT ZONING

Prepared by the City of Chicago Department of Planning and Development Bureau of