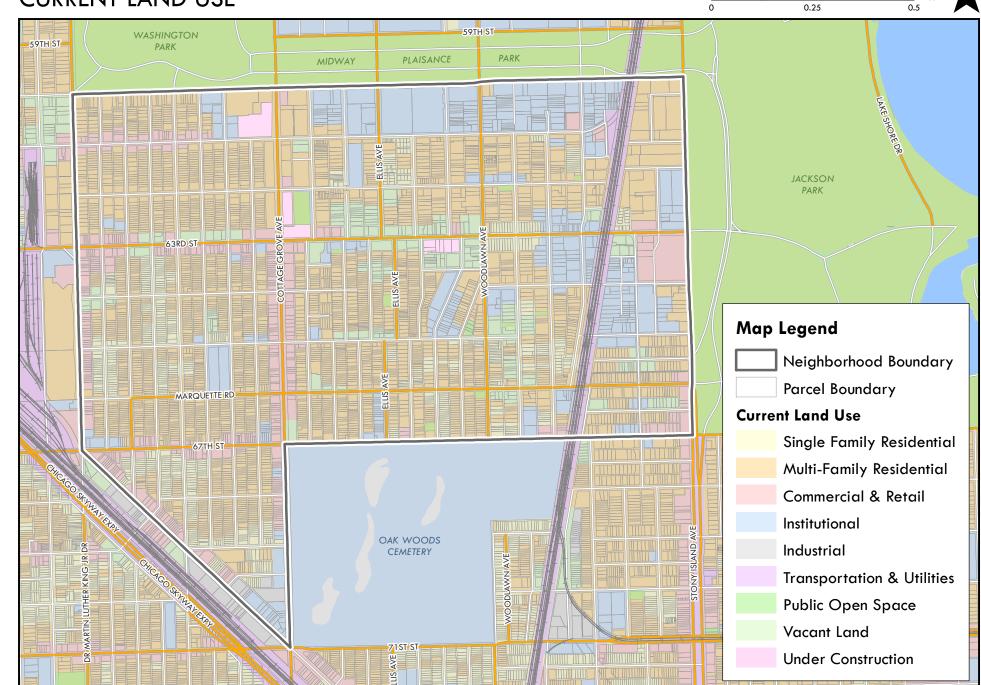

# WOODLAWN NEIGHBORHOOD CURRENT LAND USE

Prepared by the City of Chicago Department of Planning and Development Bureau of Planning, Historic Preservation, and Sustainability; 10/17/2018

Miles