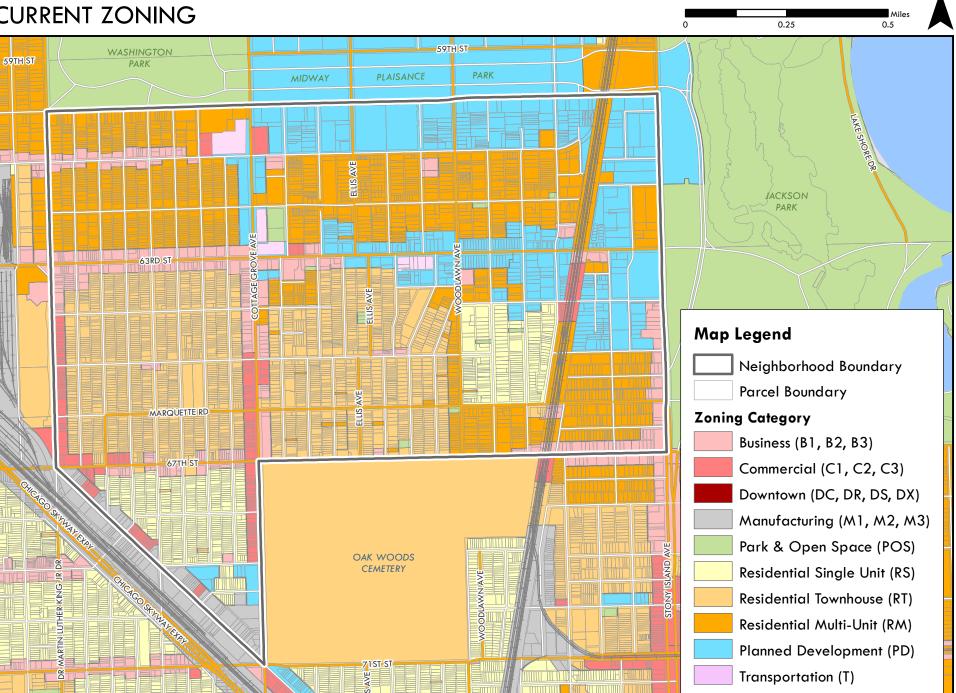

# WOODLAWN NEIGHBORHOOD CURRENT ZONING

Prepared by the City of Chicago Department of Planning and Development Bureau of Planning, Historic Preservation, and Sustainability; 10/17/2018

Ν

**Attachment I-8b** 