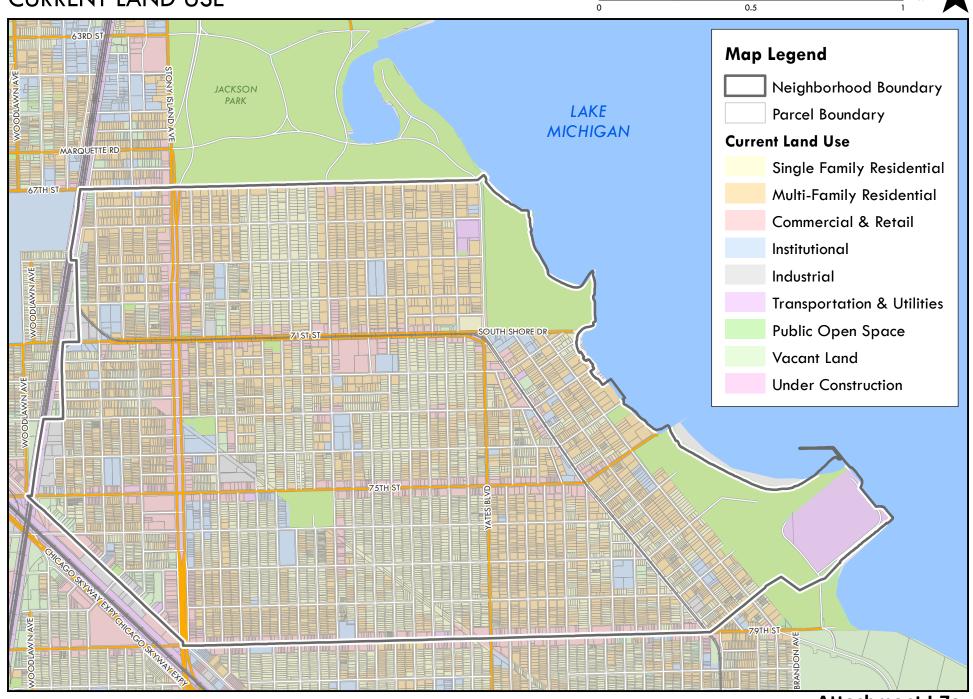

# WOODLAWN NEIGHBORHOOD CURRENT LAND USE

Prepared by the City of Chicago Department of Planning and Development Bureau of Planning, Historic Preservation, and Sustainability; 10/17/2018

Miles

#### **Attachment I-8a**