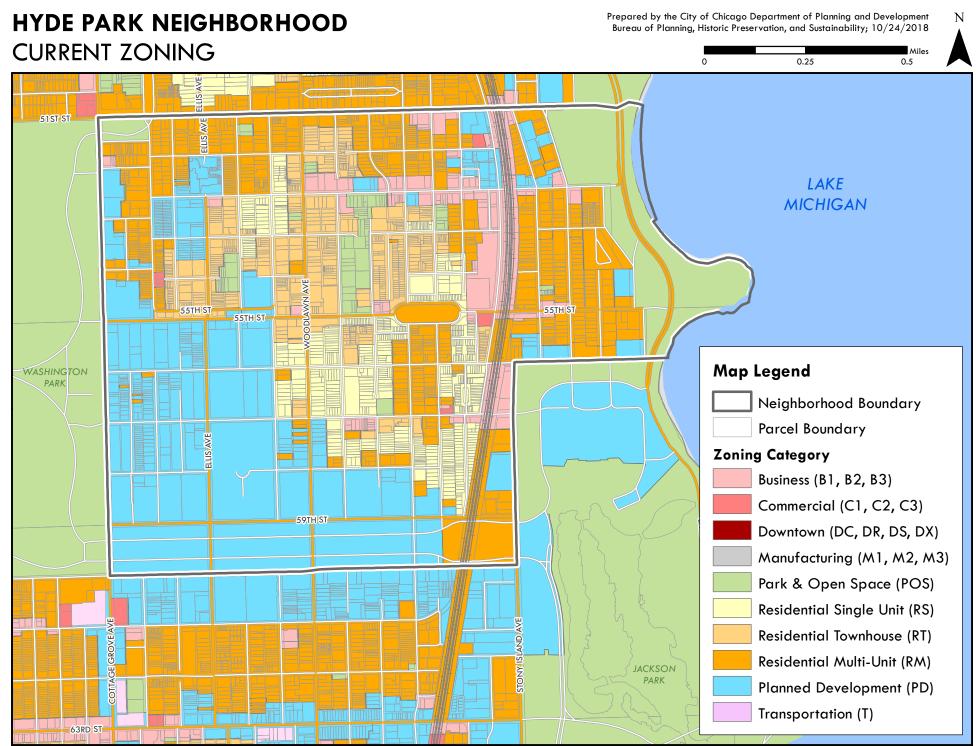

### SOUTH SHORE NEIGHBORHOOD **CURRENT ZONING**

WOODLAWN AVE

AVE

Prepared by the City of Chicago Department of Planning and Development Bureau of Planning, Historic Preservation, and Sustainability; 10/24/2018

Ν

Miles

Attachment I-7b