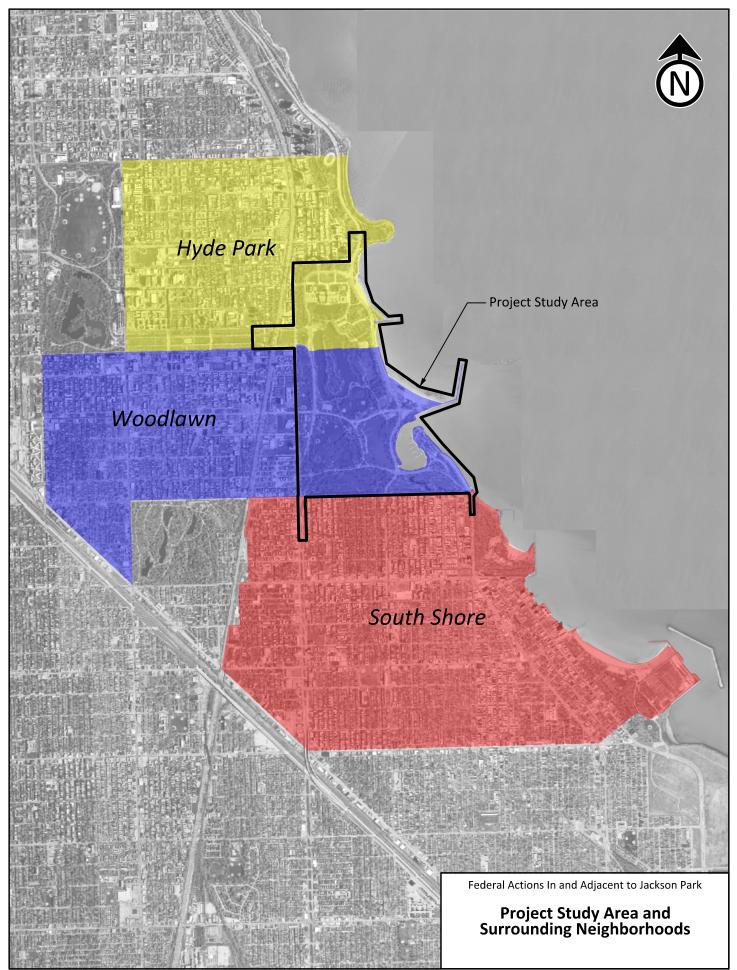

# SOUTH SHORE NEIGHBORHOOD CURRENT LAND USE

Prepared by the City of Chicago Department of Planning and Development Bureau of Planning, Historic Preservation, and Sustainability; 10/24/2018

Miles



### SOUTH SHORE NEIGHBORHOOD **CURRENT ZONING**

WOODLAWN AVE

AVE

Prepared by the City of Chicago Department of Planning and Development Bureau of Planning, Historic Preservation, and Sustainability; 10/24/2018

Ν

Miles



Attachment I-7b

# WOODLAWN NEIGHBORHOOD CURRENT LAND USE

Prepared by the City of Chicago Department of Planning and Development Bureau of Planning, Historic Preservation, and Sustainability; 10/17/2018



Miles



#### **Attachment I-8a**

# WOODLAWN NEIGHBORHOOD CURRENT ZONING

Prepared by the City of Chicago Department of Planning and Development Bureau of P