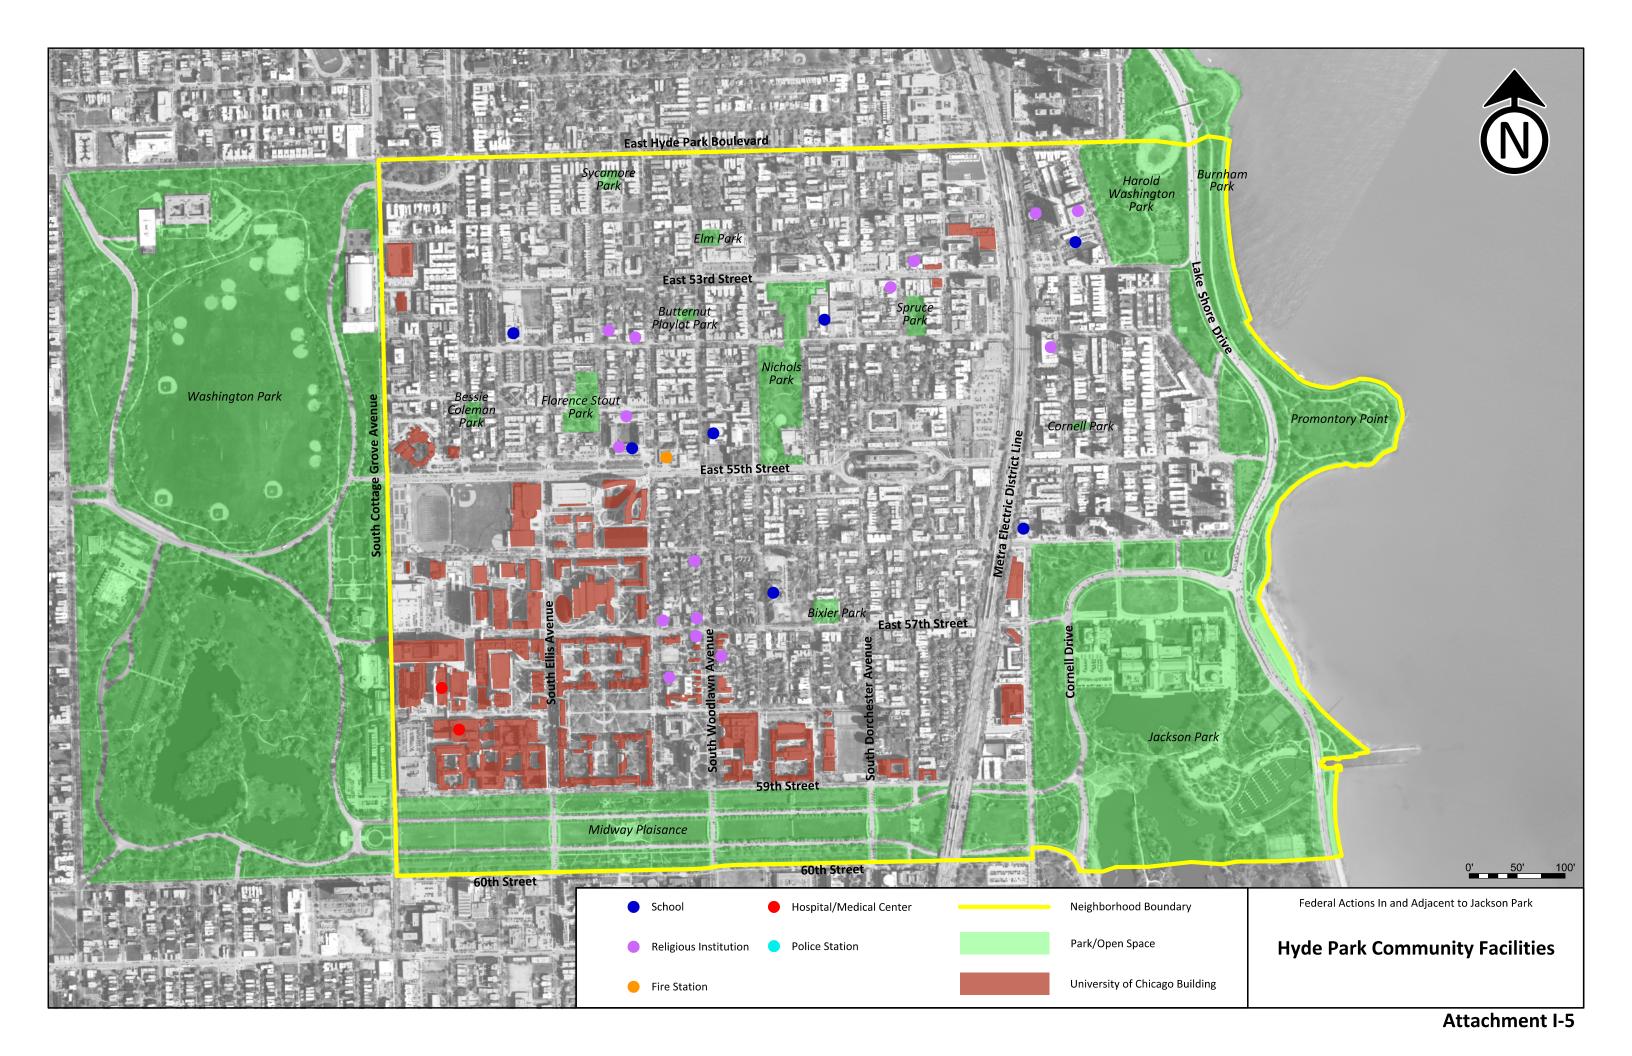

# SOUTH SHORE NEIGHBORHOOD CURRENT LAND USE

Prepared by the City of Chicago Department of Planning and Development Bureau of Planning, Historic Preservation, and Sustainability; 10/24/2018

Miles