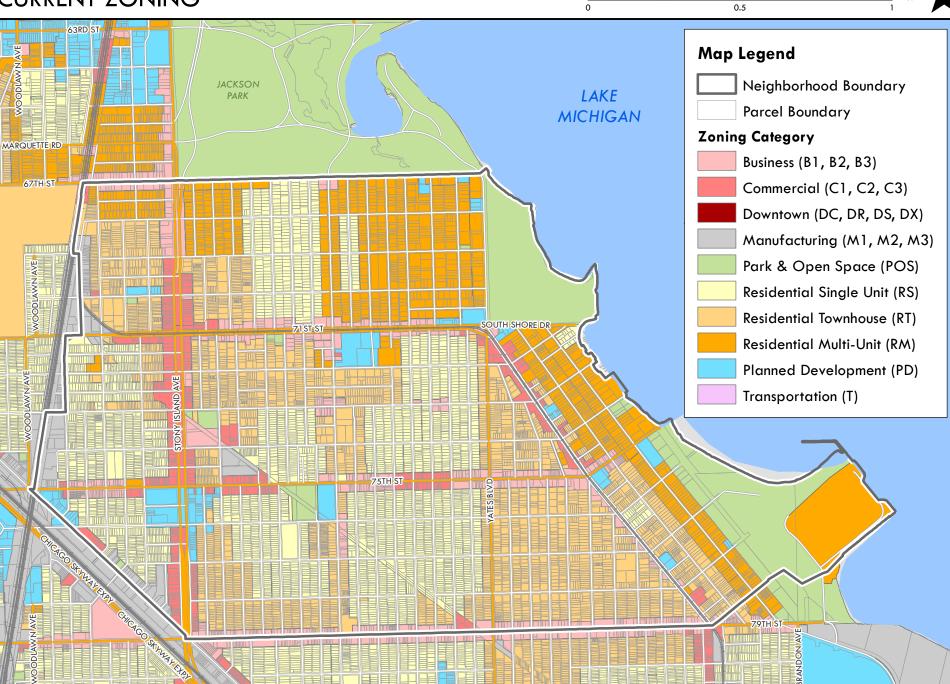

# WOODLAWN NEIGHBORHOOD CURRENT ZONING

Prepared by the City of Chicago Department of Planning and Development Bureau of Planning, Historic Preservation, and Sustainability; 10/17/2018

Ν

**Attachment I-8b** 