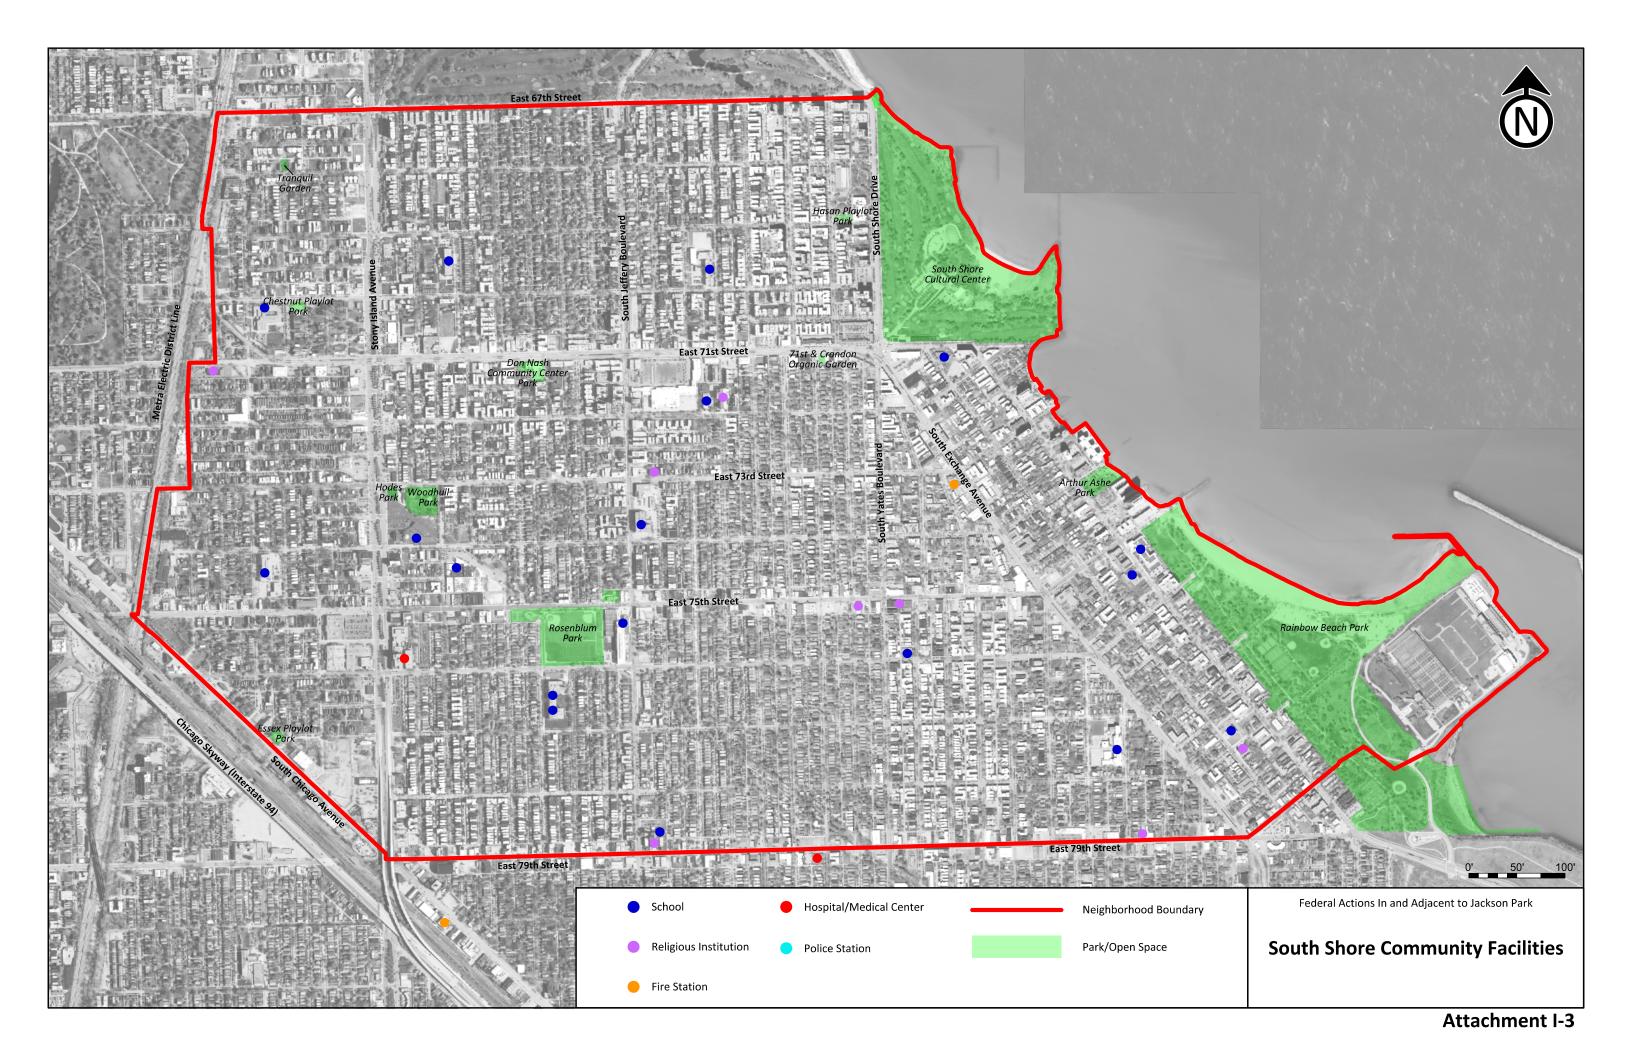

# SOUTH SHORE NEIGHBORHOOD CURRENT LAND USE

Prepared by the City of Chicago Department of Planning and Development Bureau of Planning, Historic Preservation, and Sustainability; 10/24/2018

Miles



### SOUTH SHORE NEIGHBORHOOD **CURRENT ZONING**

WOODLAWN AVE

AVE

Prepared by the City of Chicago Department of Planning and Development Bureau of Planning, Historic Preservation, and Sustainability; 10/24/2018

Ν

Miles



Attachment I-7b

# WOODLAWN NEIGHBORHOOD CURRENT LAND USE

Prepared by the City of Chicago Department of Planning and Development Bureau of Planning, Historic Preservation, and Sustainability; 10/17/2018



Miles



#### **Attachment I-8a**

# WOODLAWN NEIGHBORHOOD CURRENT ZONING

Prepared by the City of Chicago Department of Planning and Development Bureau of Pla