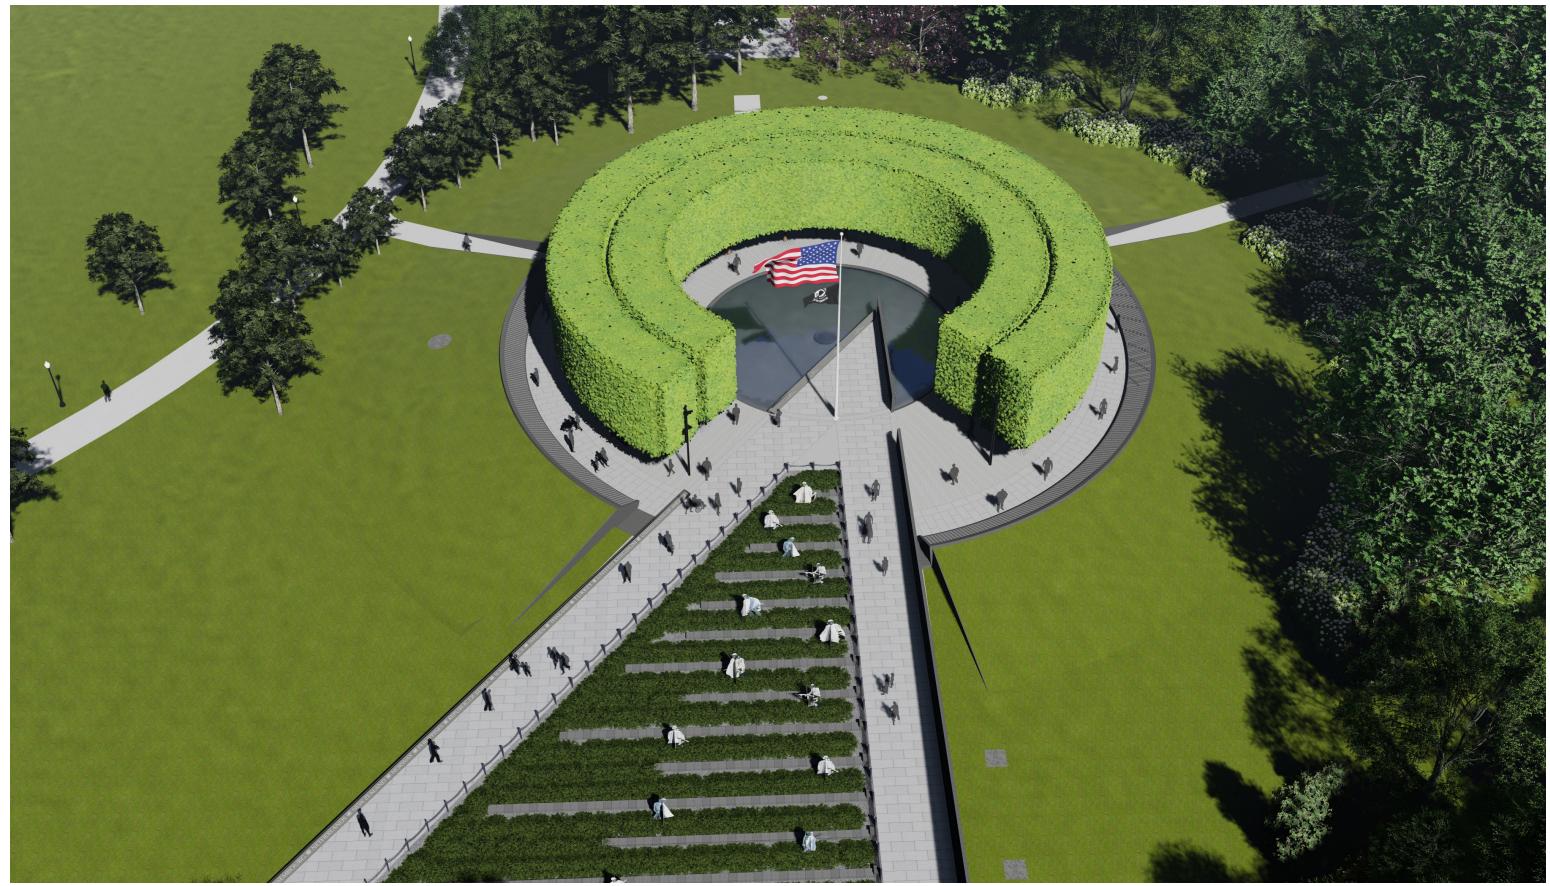

### BIRD'S EYE VIEW LOOKING EAST - PROPOSED DESIGN

Korean War Veterans Memorial Wall of Remembrance

VIEW FROM NORTHWEST MEMORIAL ENTRY - PREVIOUS DESIGN

VIEW FROM NORTHWEST MEMORIAL ENTRY - PROPOSED DESIGN