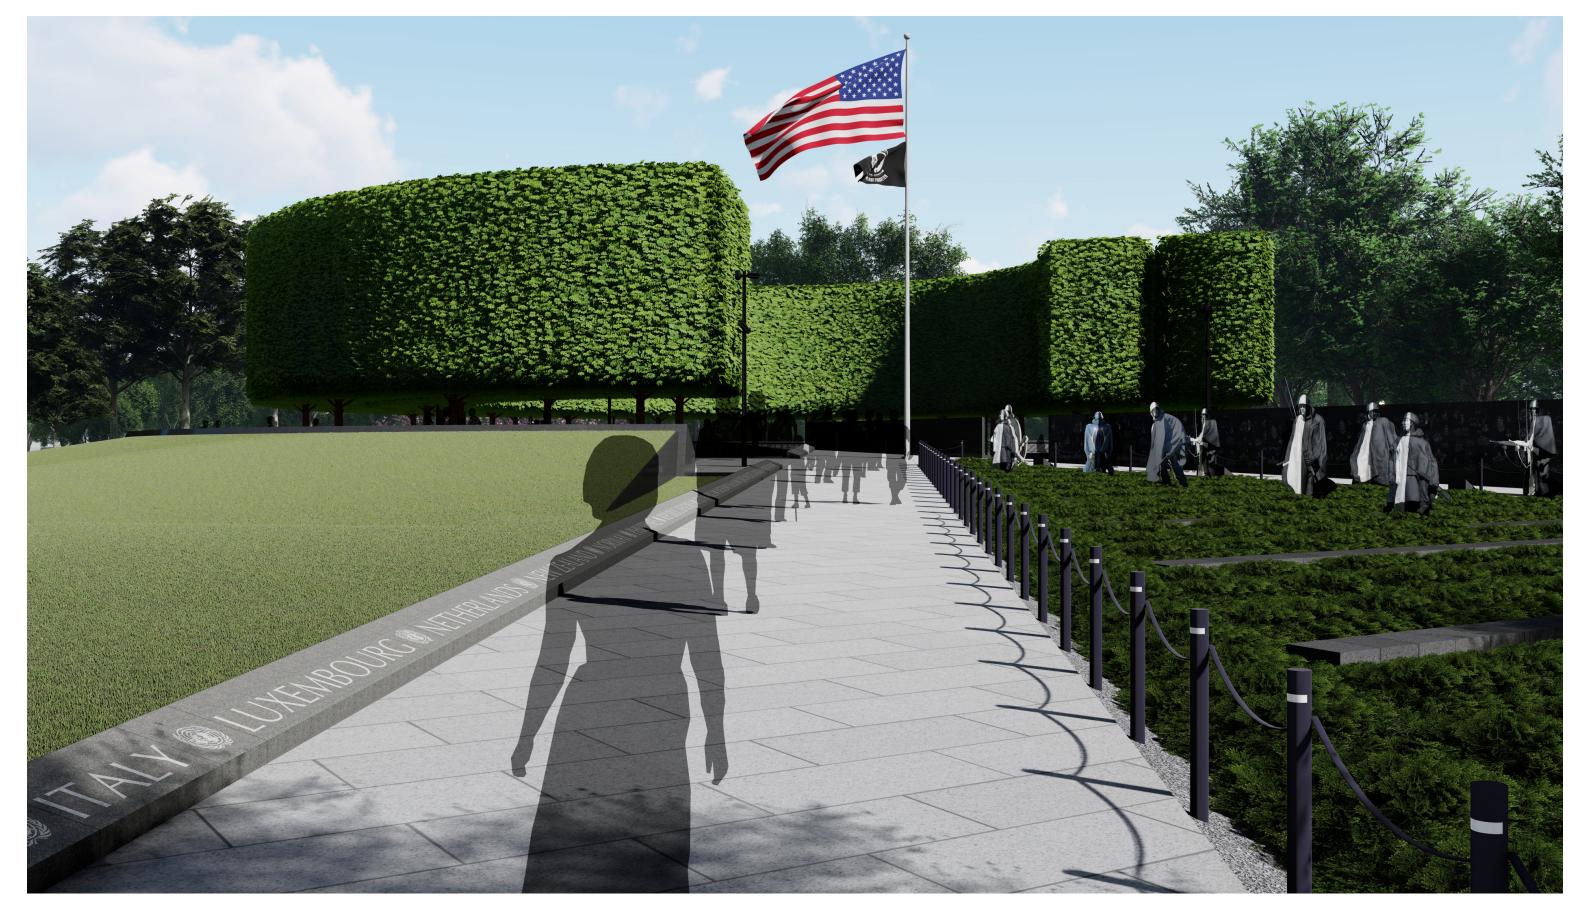

### BIRD'S EYE VIEW LOOKING EAST - PROPOSED DESIGN

Korean War Veterans Memorial Wall of Remembrance

VIEW FROM NORTHWEST MEMORIAL ENTRY - PREVIOUS DESIGN

VIEW FROM NORTHWEST MEMORIAL ENTRY - PROPOSED DESIGN