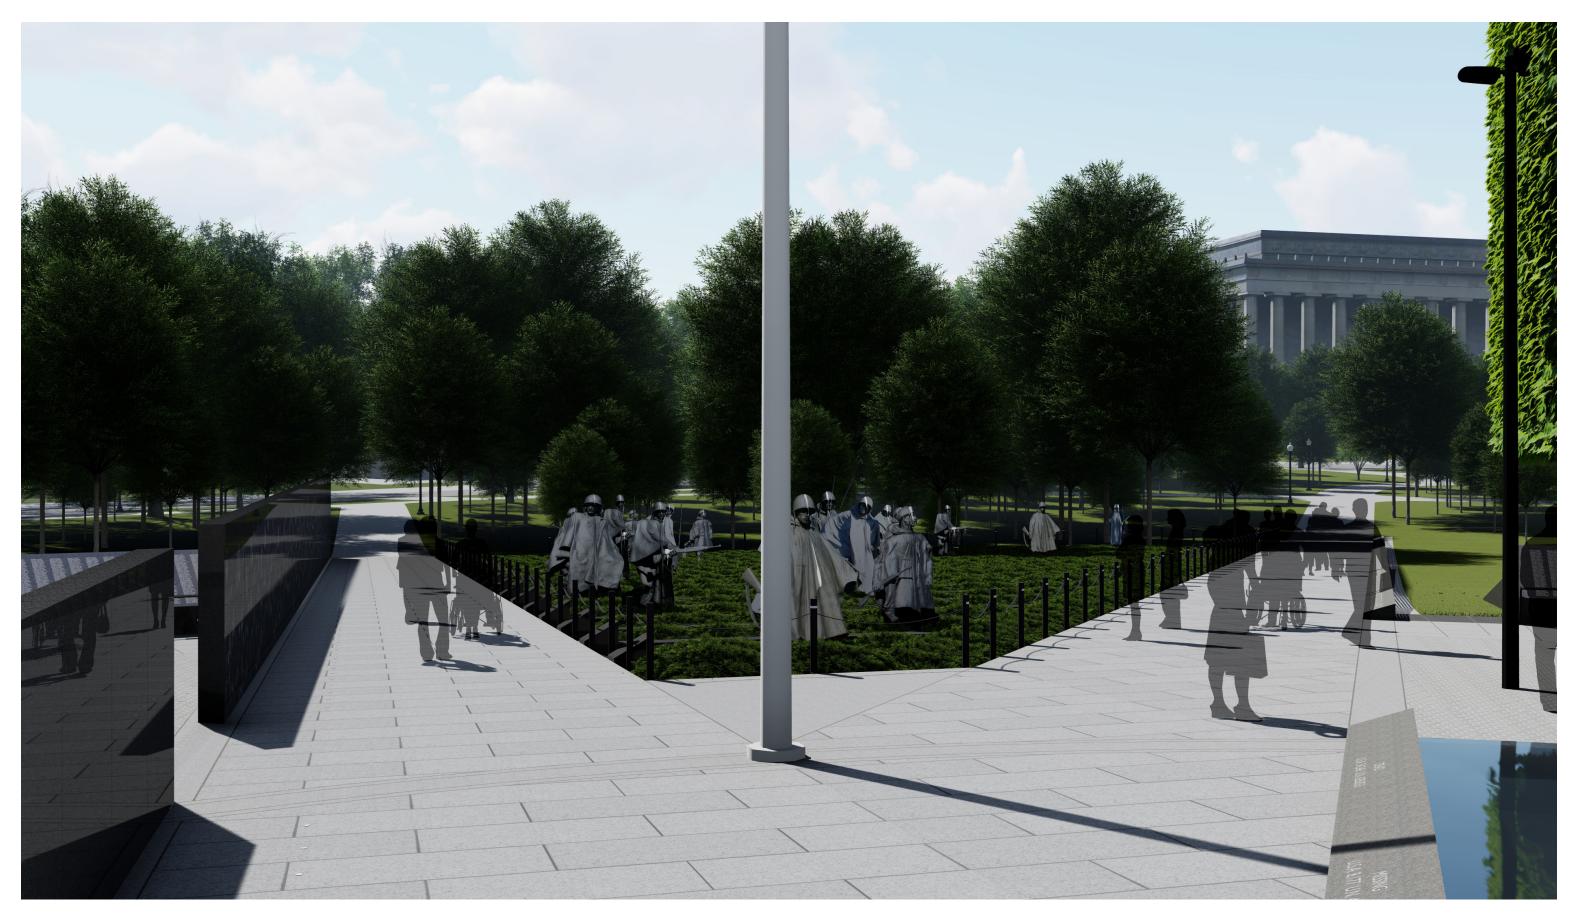

VIEW FROM POOL OF REMEMBRANCE LOOKING WEST - PREVIOUS DESIGN

VIEW FROM POOL OF REMEMBRANCE LOOKING WEST - PROPOSED DESIGN

Modified UN Curb (95% of Original)

**Existing UN Curb** 

16'-10"