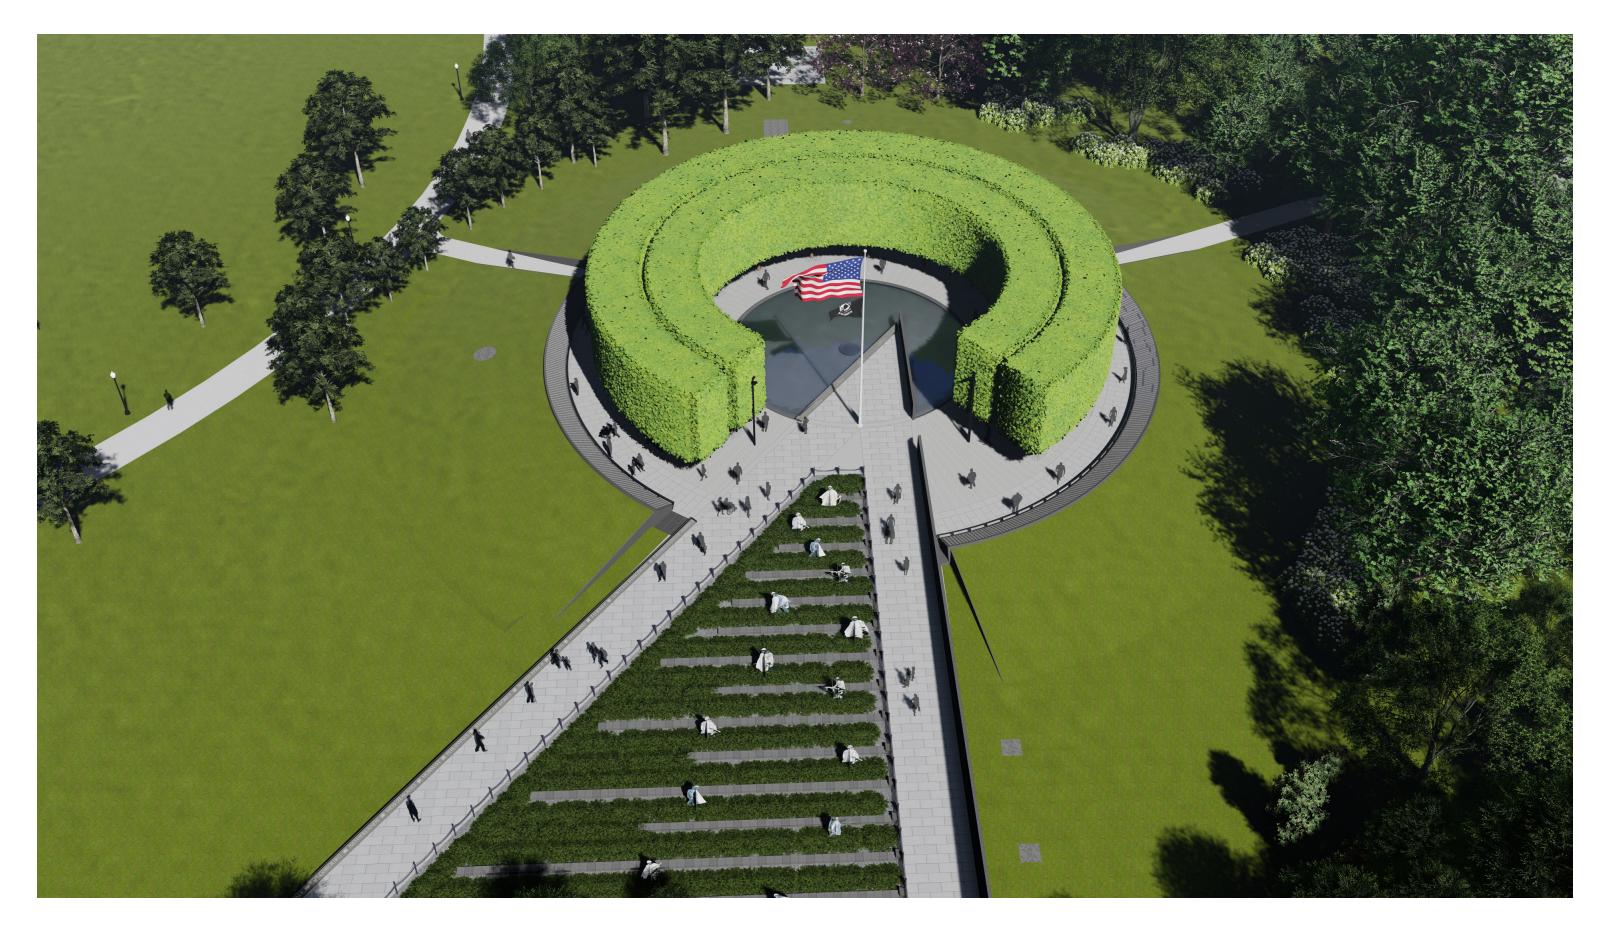

### BIRD'S EYE VIEW LOOKING EAST - PROPOSED DESIGN

Korean War Veterans Memorial Wall of Remembrance

VIEW FROM NORTHWEST MEMORIAL ENTRY - PREVIOUS DESIGN

VIEW FROM NORTHWEST MEMORIAL ENTRY - PROPOSED DESIGN