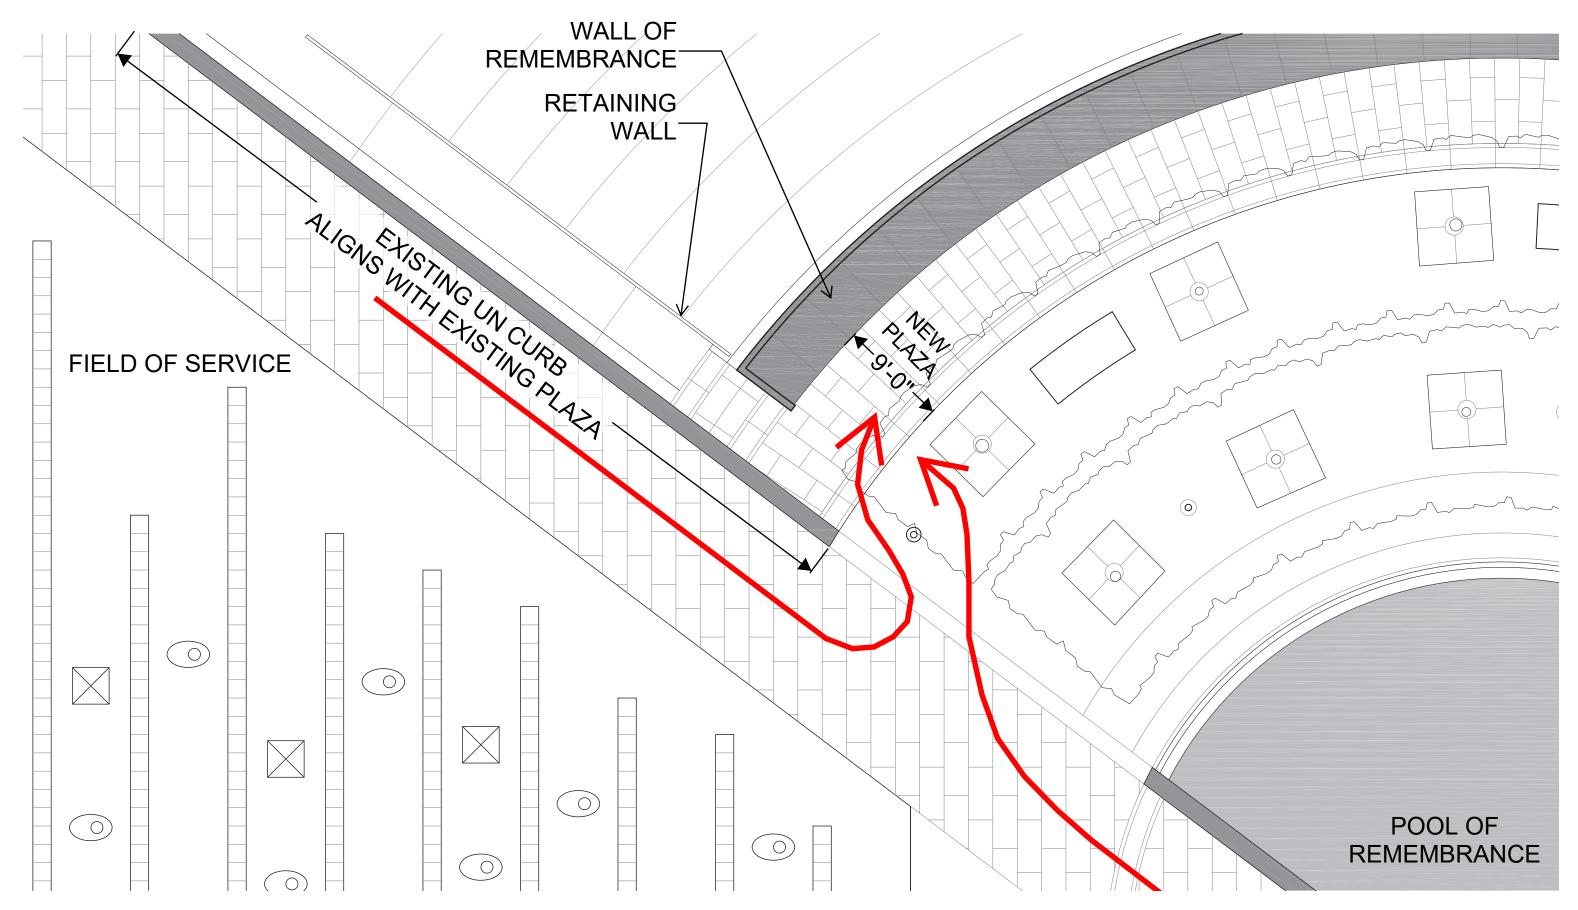

### MAINTAIN EXISTING UN CURB



### MODIFY EXISTING UN CURB



BIRD'S EYE VIEW LOOKING EAST - PREVIOUS DESIGN



### BIRD'S EYE VIEW LOOKING EAST - PROPOSED DESIGN



Korean War Veterans Memorial Wall of Remembrance

VIEW FROM NORTHWEST MEMORIAL ENTRY - PREVIOUS DESIGN



VIEW FROM NORTHWEST MEMORIAL ENTRY - PROPOSED DESIGN



VIEW FROM POOL OF REMEMBRANCE LOOKING WEST - PREVIOUS DESIGN



VIEW FROM POOL OF REMEMBRANCE LOOKING WEST - PROPOSED DESIGN



Modified UN Curb (95% of Original)



**Existing UN Curb** 

16'-10"

## UNITED STATES OF AMERICA

Modified UN Curb (95% of Original)

17'-9"

# UNITED STATES OF AMERICA

**Existing UN Curb** 



Modified UN Curb (95% of Original)



**Existing UN Curb** 











Existing UN Curb Full Size Letter

Modified UN Curb Full Size Letter