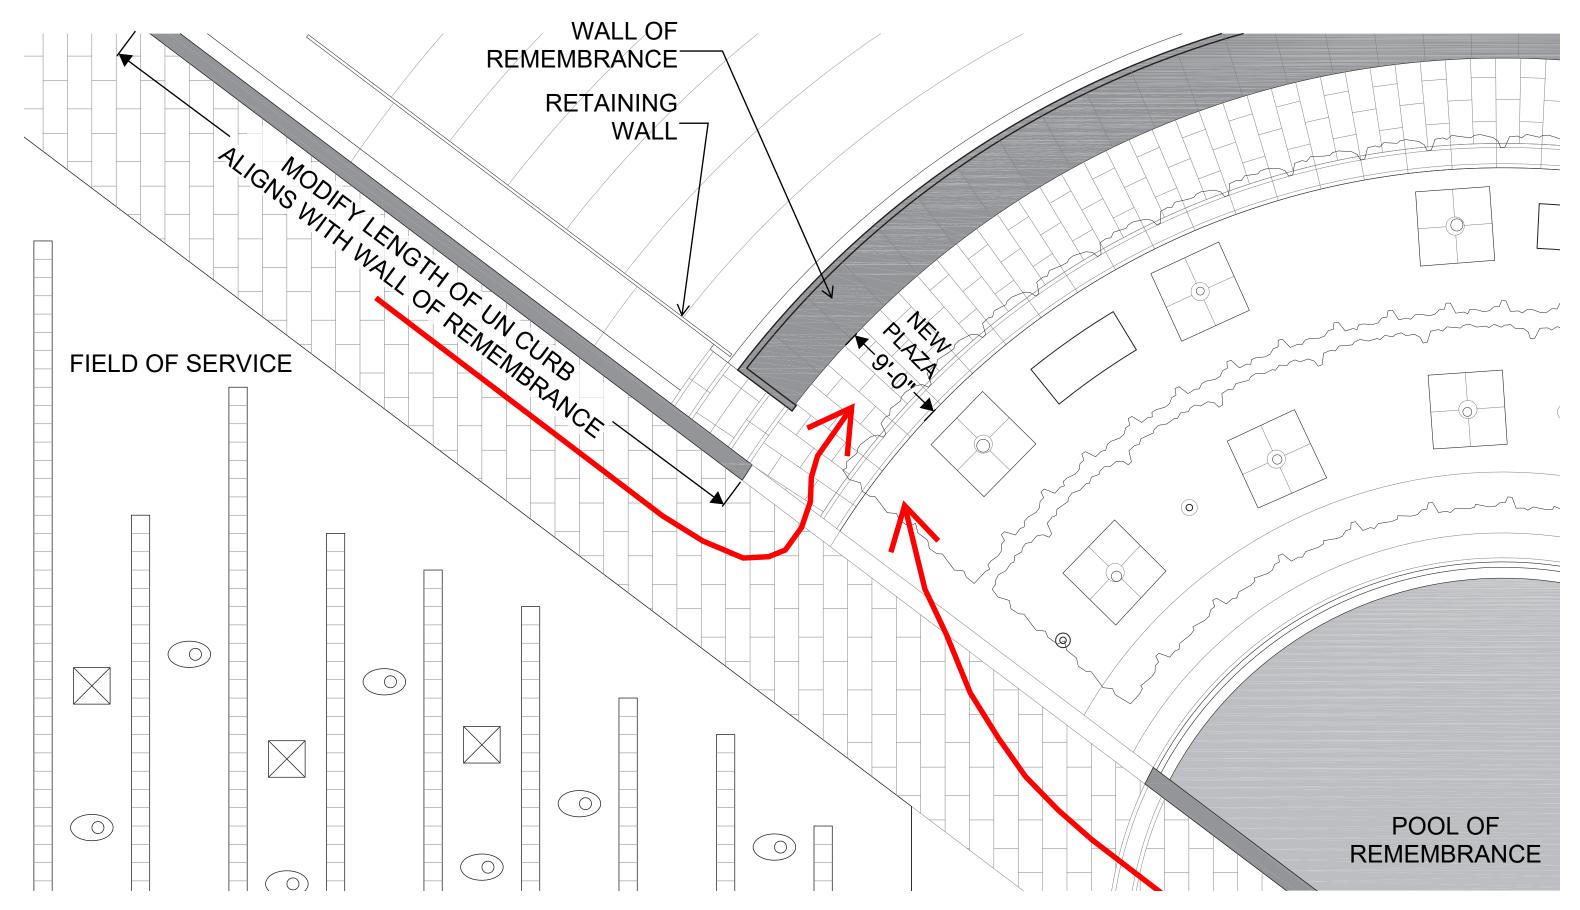

### MAINTAIN EXISTING UN CURB



### MODIFY EXISTING UN CURB



BIRD'S EYE VIEW LOOKING EAST - PREVIOUS DESIGN



### BIRD'S EYE VIEW LOOKING EAST - PROPOSED DESIGN



Korean War Veterans Memorial Wall of Remembrance

VIEW FROM NORTHWEST MEMORIAL ENTRY - PREVIOUS DESIGN



VIEW FROM NORTHWEST MEMORIAL ENTRY - PROPOSED DESIGN



VIEW FROM POOL OF REMEMBRANCE LOOKING WEST - PREVIOUS DESIGN



VIEW FROM POOL OF REMEMBRANCE LOOKING WEST - PROPOSED DESIGN



Modified UN Curb (95% of Original)



**Existing UN Curb** 

16'-10"

## UNITED STATES OF AMERICA

Modified UN Curb (95% of Original)

17'-9"

# UNITED STATES OF AMERICA

**Existing UN Curb** 



Modified UN Curb (95% of Original)



**Existing UN Curb** 











Existing UN Curb Full Size Letter

Modified UN Curb Full Size Letter