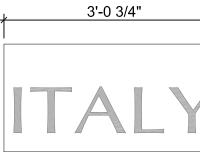

VIEW FROM POOL OF REMEMBRANCE LOOKING WEST - PREVIOUS DESIGN

VIEW FROM POOL OF REMEMBRANCE LOOKING WEST - PROPOSED DESIGN

Modified UN Curb (95% of Original)

**Existing UN Curb** 

16'-10"

## UNITED STATES OF AMERICA

Modified UN Curb (95% of Original)

17'-9"

# UNITED STATES OF AMERICA

**Existing UN Curb** 

Modified UN Curb (95% of Original)

**Existing UN Curb** 

Existing UN Curb Full Size Letter

Modified UN Curb Full Size Letter