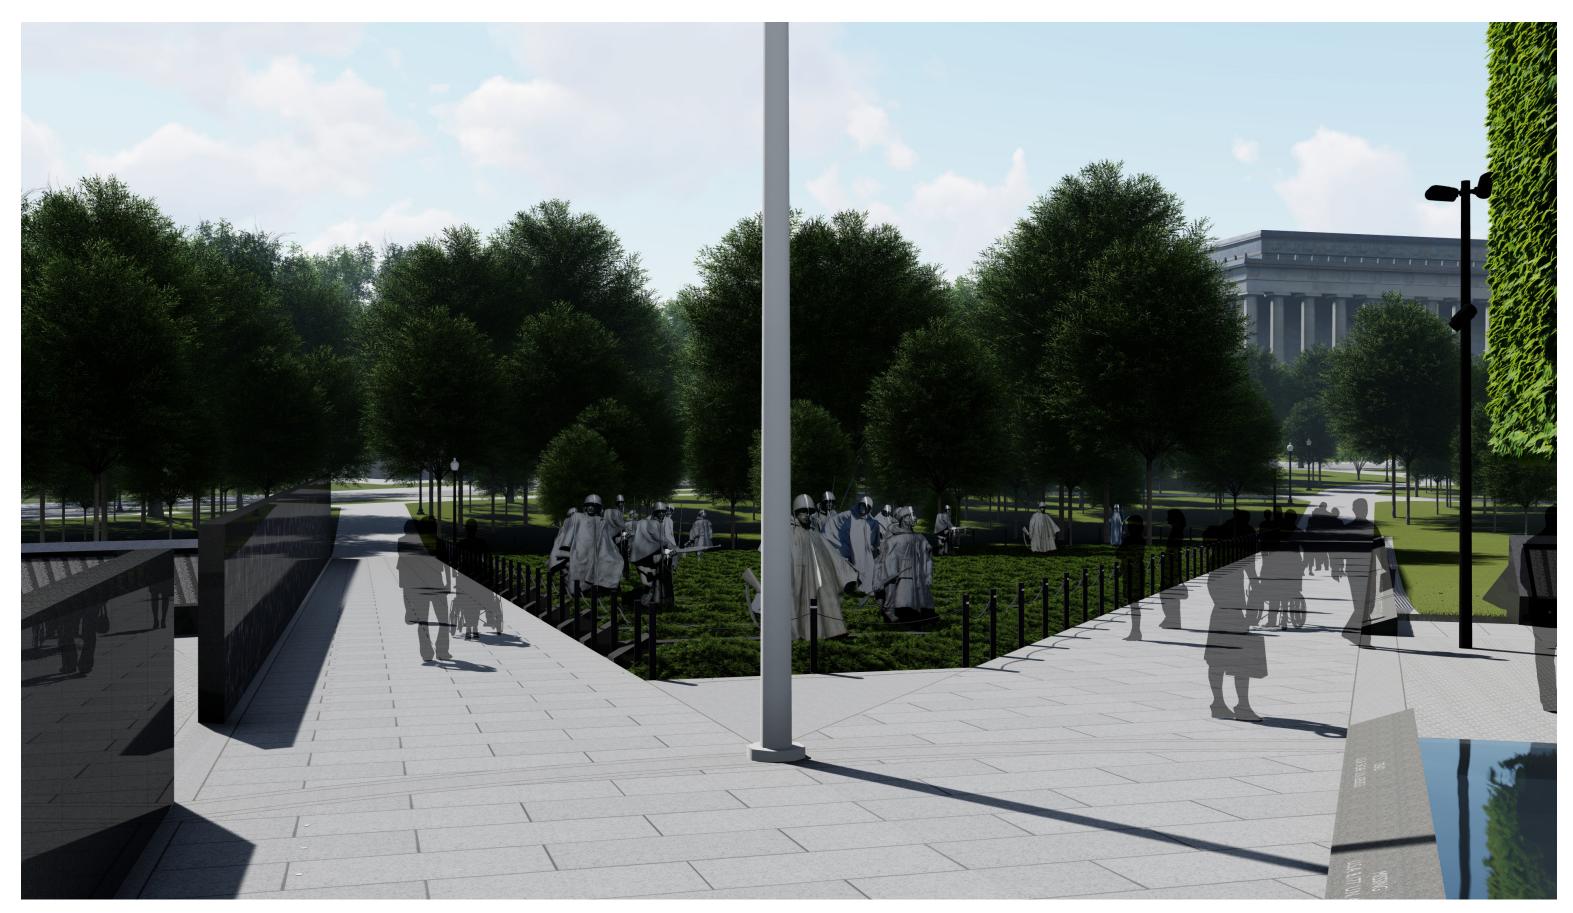

VIEW FROM POOL OF REMEMBRANCE LOOKING WEST - PREVIOUS DESIGN

VIEW FROM POOL OF REMEMBRANCE LOOKING WEST - PROPOSED DESIGN

Modified UN Curb (95% of Original)

**Existing UN Curb** 

16'-10"