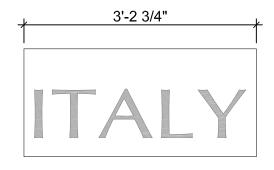

VIEW FROM POOL OF REMEMBRANCE LOOKING WEST - PREVIOUS DESIGN

VIEW FROM POOL OF REMEMBRANCE LOOKING WEST - PROPOSED DESIGN

Modified UN Curb (95% of Original)

**Existing UN Curb** 

16'-10"

## UNITED STATES OF AMERICA

Modified UN Curb (95% of Original)

17'-9"

# UNITED STATES OF AMERICA

**Existing UN Curb** 

Modified UN Curb (95% of Original)

**Existing UN Curb** 

Existing UN Curb Full Size Letter

Modified UN Curb Full Size Letter