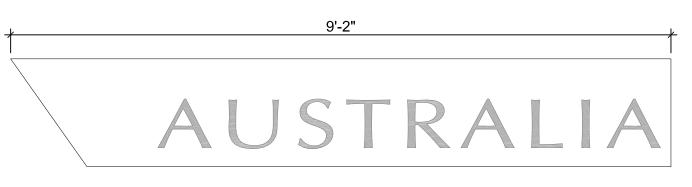

VIEW FROM POOL OF REMEMBRANCE LOOKING WEST - PREVIOUS DESIGN

VIEW FROM POOL OF REMEMBRANCE LOOKING WEST - PROPOSED DESIGN

Modified UN Curb (95% of Original)

**Existing UN Curb** 

16'-10"

## UNITED STATES OF AMERICA

Modified UN Curb (95% of Original)

17'-9"

# UNITED STATES OF AMERICA

**Existing UN Curb** 

Modified UN Curb (95% of Original)

**Existing UN Curb** 

Existing UN Curb Full Size Letter

Modified UN Curb Full Size Letter