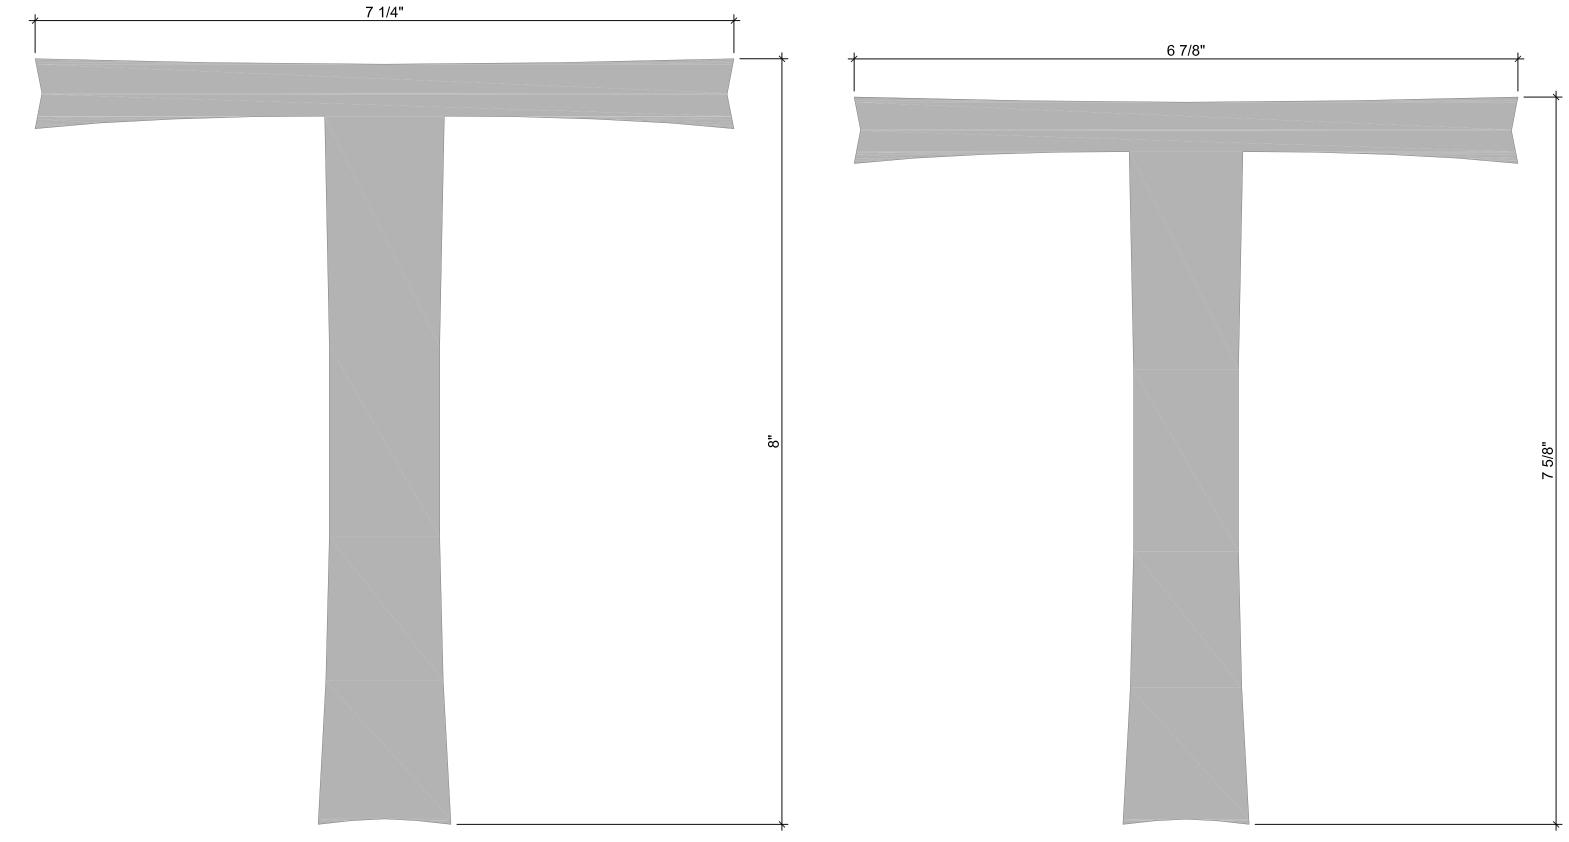

# UNITED STATES OF AMERICA

**Existing UN Curb** 

Modified UN Curb (95% of Original)

**Existing UN Curb** 

Existing UN Curb Full Size Letter

Modified UN Curb Full Size Letter