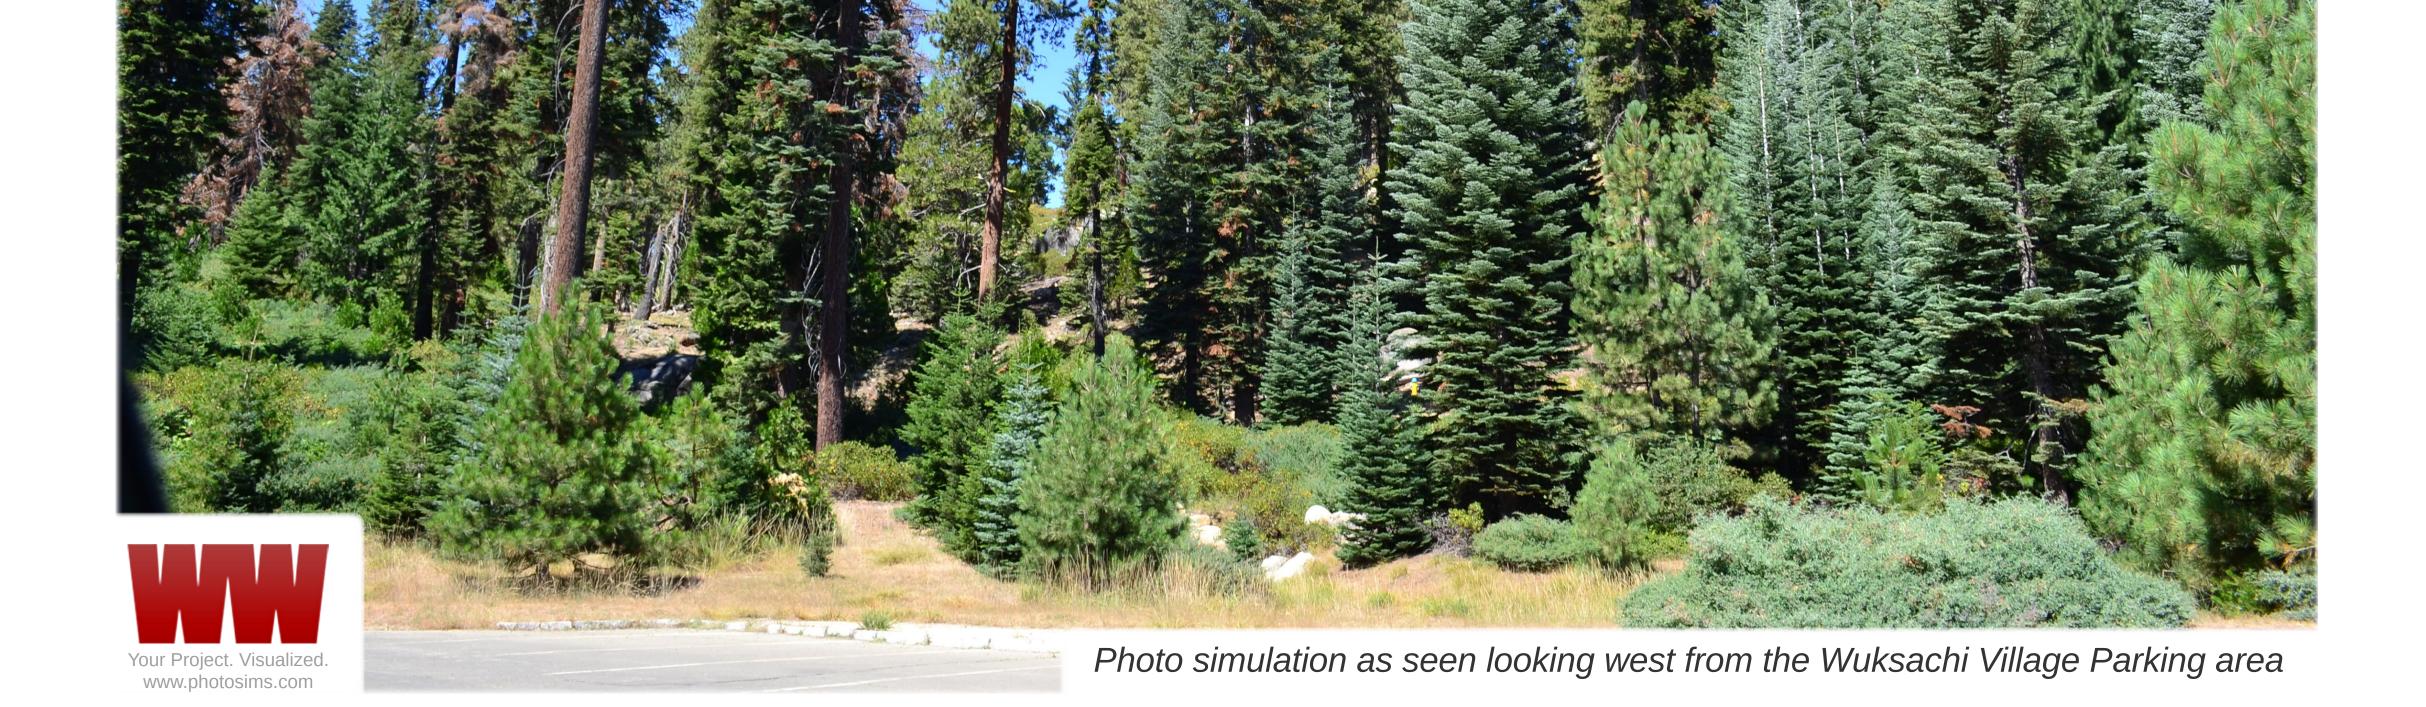

## verizon

**Wuksachi Village** Sequoia National Park, County of Tulare, CA

proposed Verizon tree pole



Your Project. Visualized www.photosims.com

Proposed

Photo simulation as seen looking northeast from Hwy 198 and Wuksachi Way



Proposed

**Verizon** Wuksachi Village Sequoia National Park, County of Tulare, CA

proposed Verizon tree pole





## verizon

**Proposed** 

**Wuksachi Village** Sequoia National Park, County of Tulare, CA

proposed Verizon tree pole not visible beyond existing trees









verizon

#### **Wuksachi Village** Sequoia National Park, County of Tulare, CA

# Proposed

proposed Verizon tree pole not visible beyond existing trees