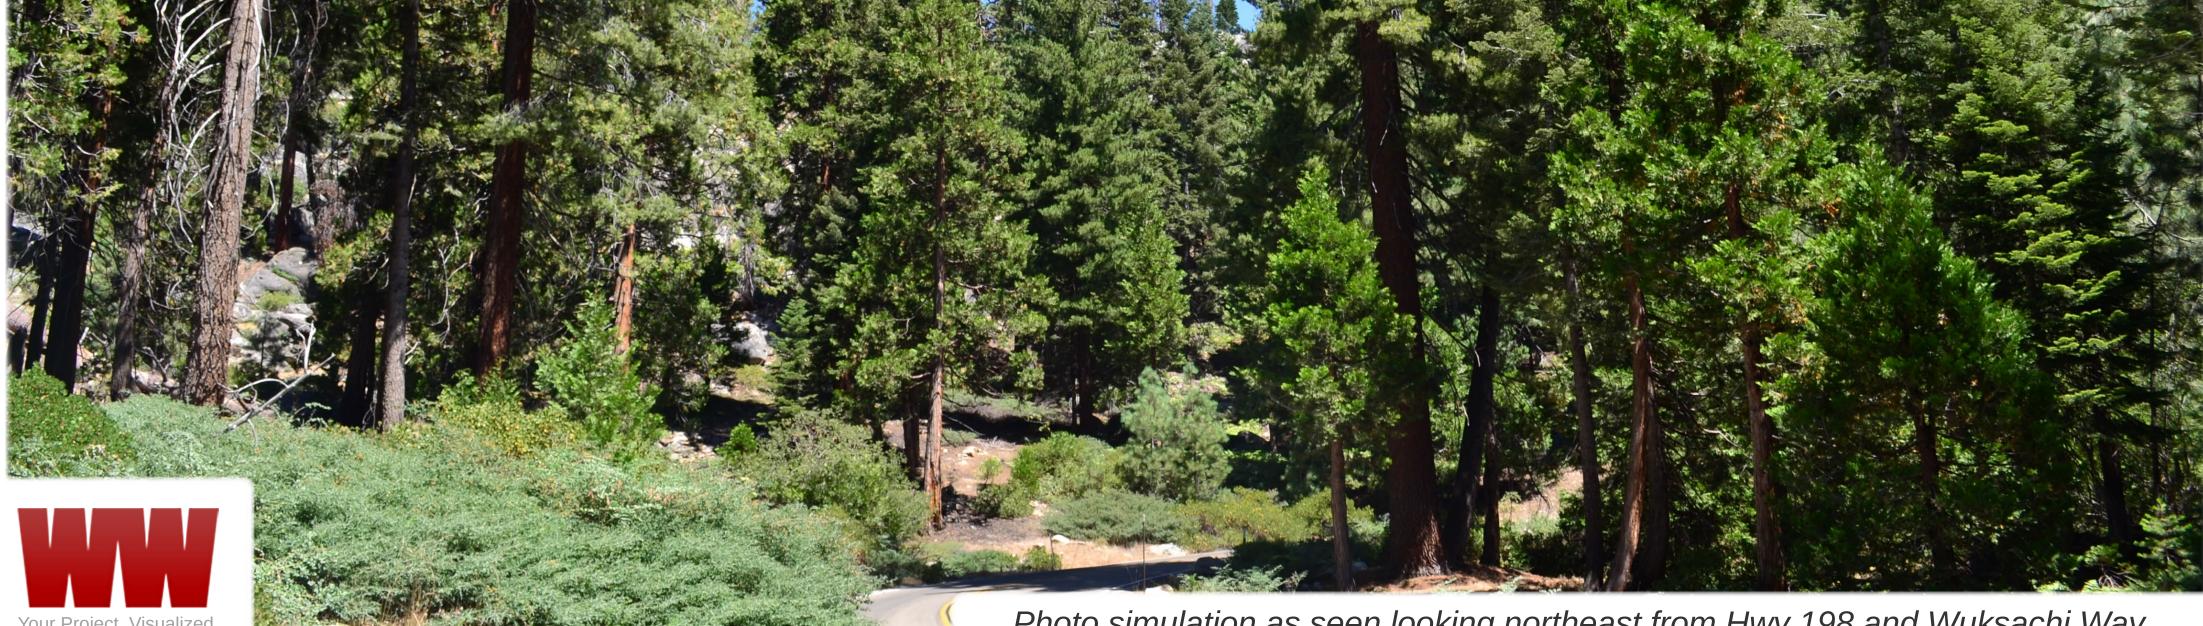

## verizon

**Wuksachi Village** Sequoia National Park, County of Tulare, CA

proposed Verizon tree pole

Your Project. Visualized www.photosims.com

Proposed

Photo simulation as seen looking northeast from Hwy 198 and Wuksachi Way