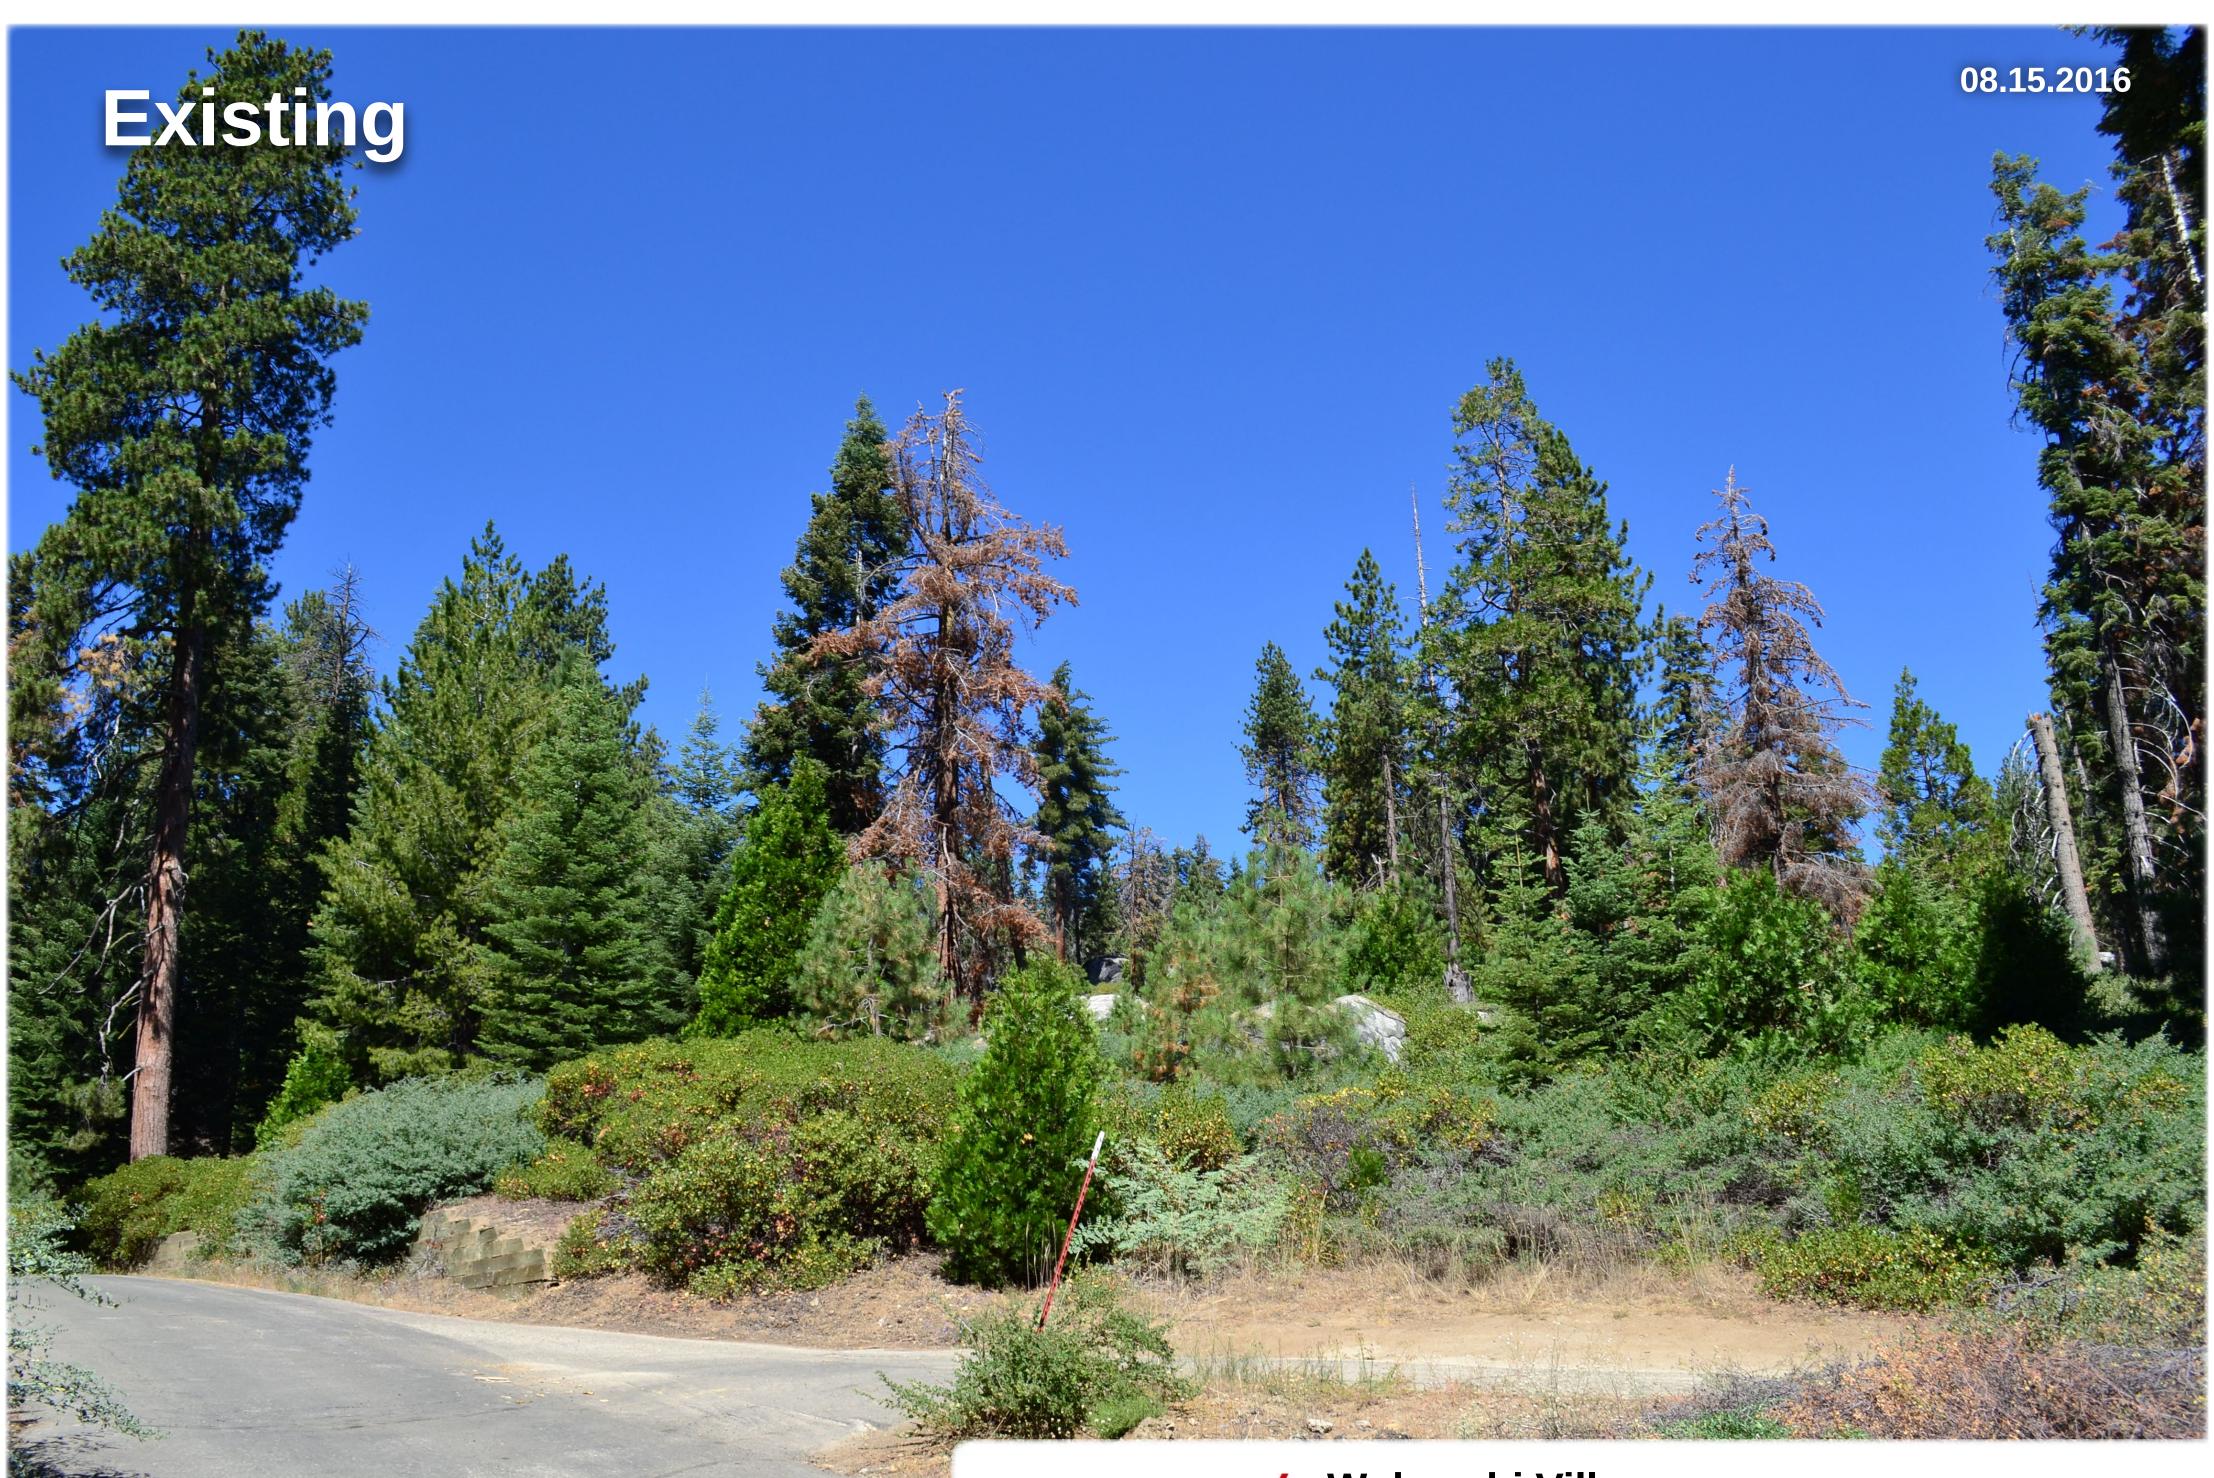

## verizon

**Proposed** 

**Wuksachi Village** Sequoia National Park, County of Tulare, CA

proposed Verizon tree pole not visible beyond existing trees

verizon

# Proposed

proposed Verizon tree pole not visible beyond existing trees