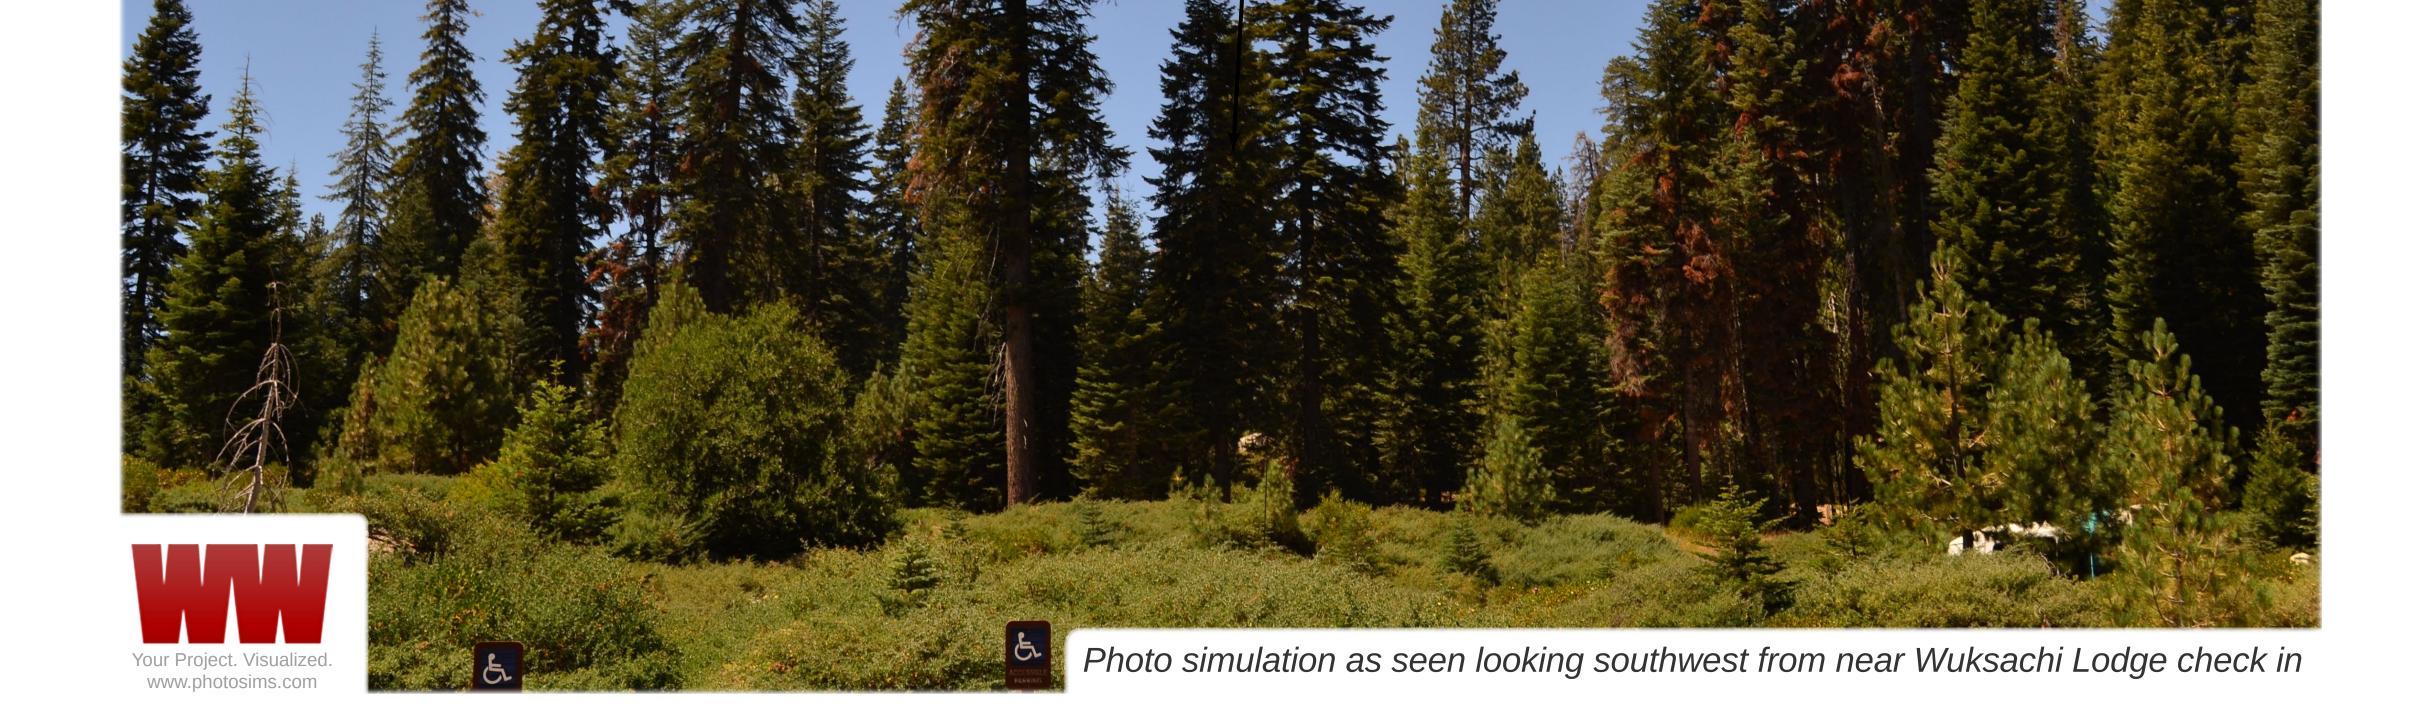

## verizon

**Proposed** 

**Wuksachi Village** Sequoia National Park, County of Tulare, CA

proposed Verizon tree pole not visible beyond existing trees

verizon

# Proposed

proposed Verizon tree pole not visible beyond existing trees