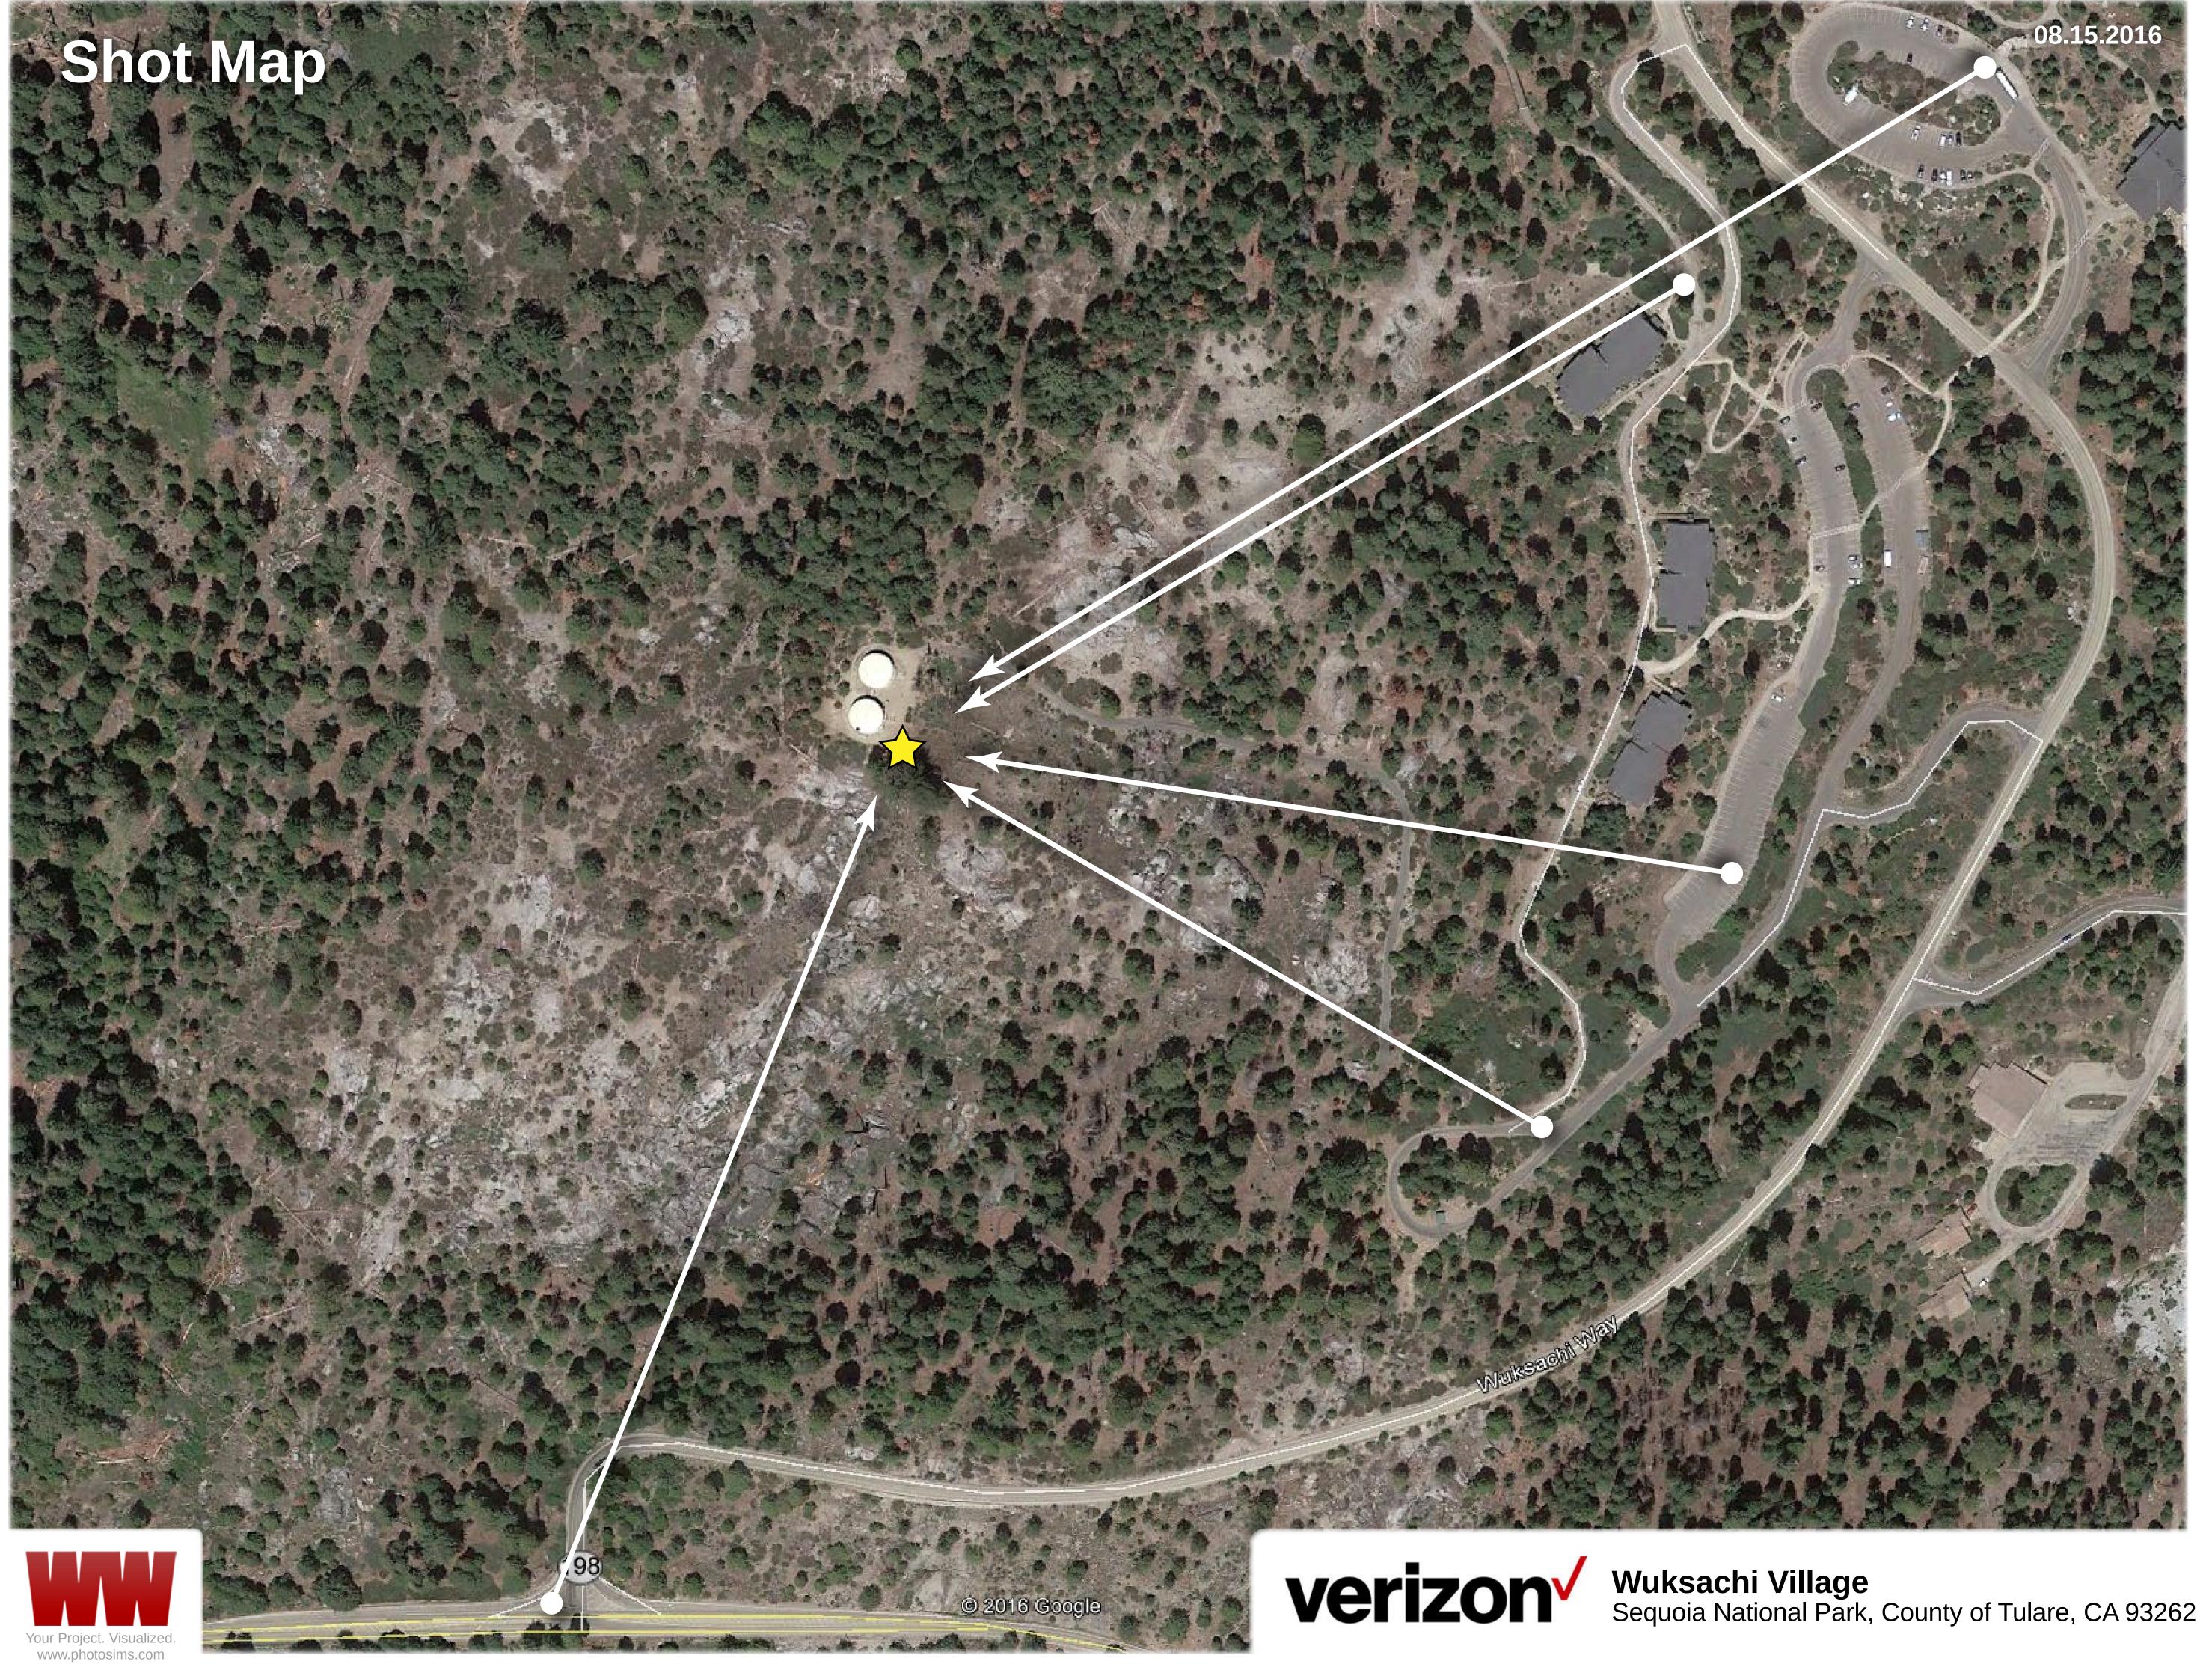

## verizon

**Wuksachi Village** Sequoia National Park, County of Tulare, CA

proposed Verizon tree pole



Your Project. Visualized www.photosims.com

Proposed

Photo simulation as seen looking northeast from Hwy 198 and Wuksachi Way



Proposed

**Verizon** Wuksachi Village Sequoia National Park, County of Tulare, CA

proposed Verizon tree pole





## verizon

**Proposed** 

**Wuksachi Village** Sequoia National Park, County of Tulare, CA

proposed Verizon tree pole not visible beyond existing trees









verizon

#### **Wuksachi Village** Sequoia National Park, County of Tulare, CA

# Proposed

proposed Verizon tree pole not visible beyond existing trees