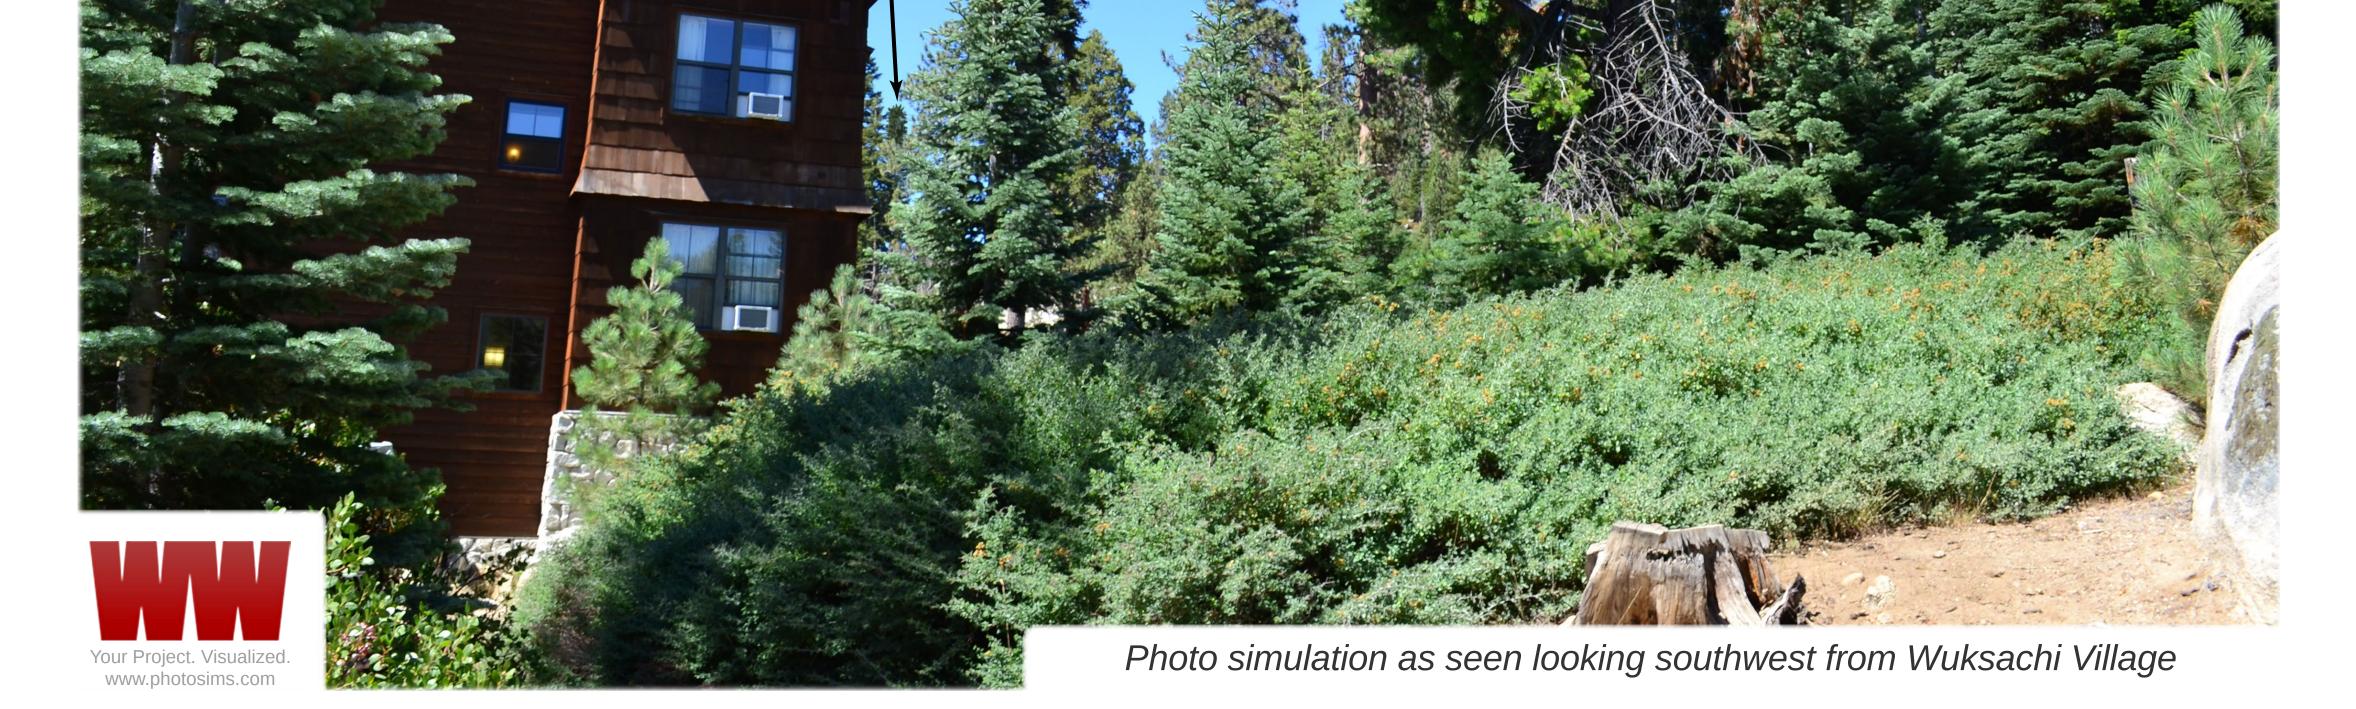

## verizon

**Proposed** 

**Wuksachi Village** Sequoia National Park, County of Tulare, CA

proposed Verizon tree pole not visible beyond existing trees

verizon

# Proposed

proposed Verizon tree pole not visible beyond existing trees