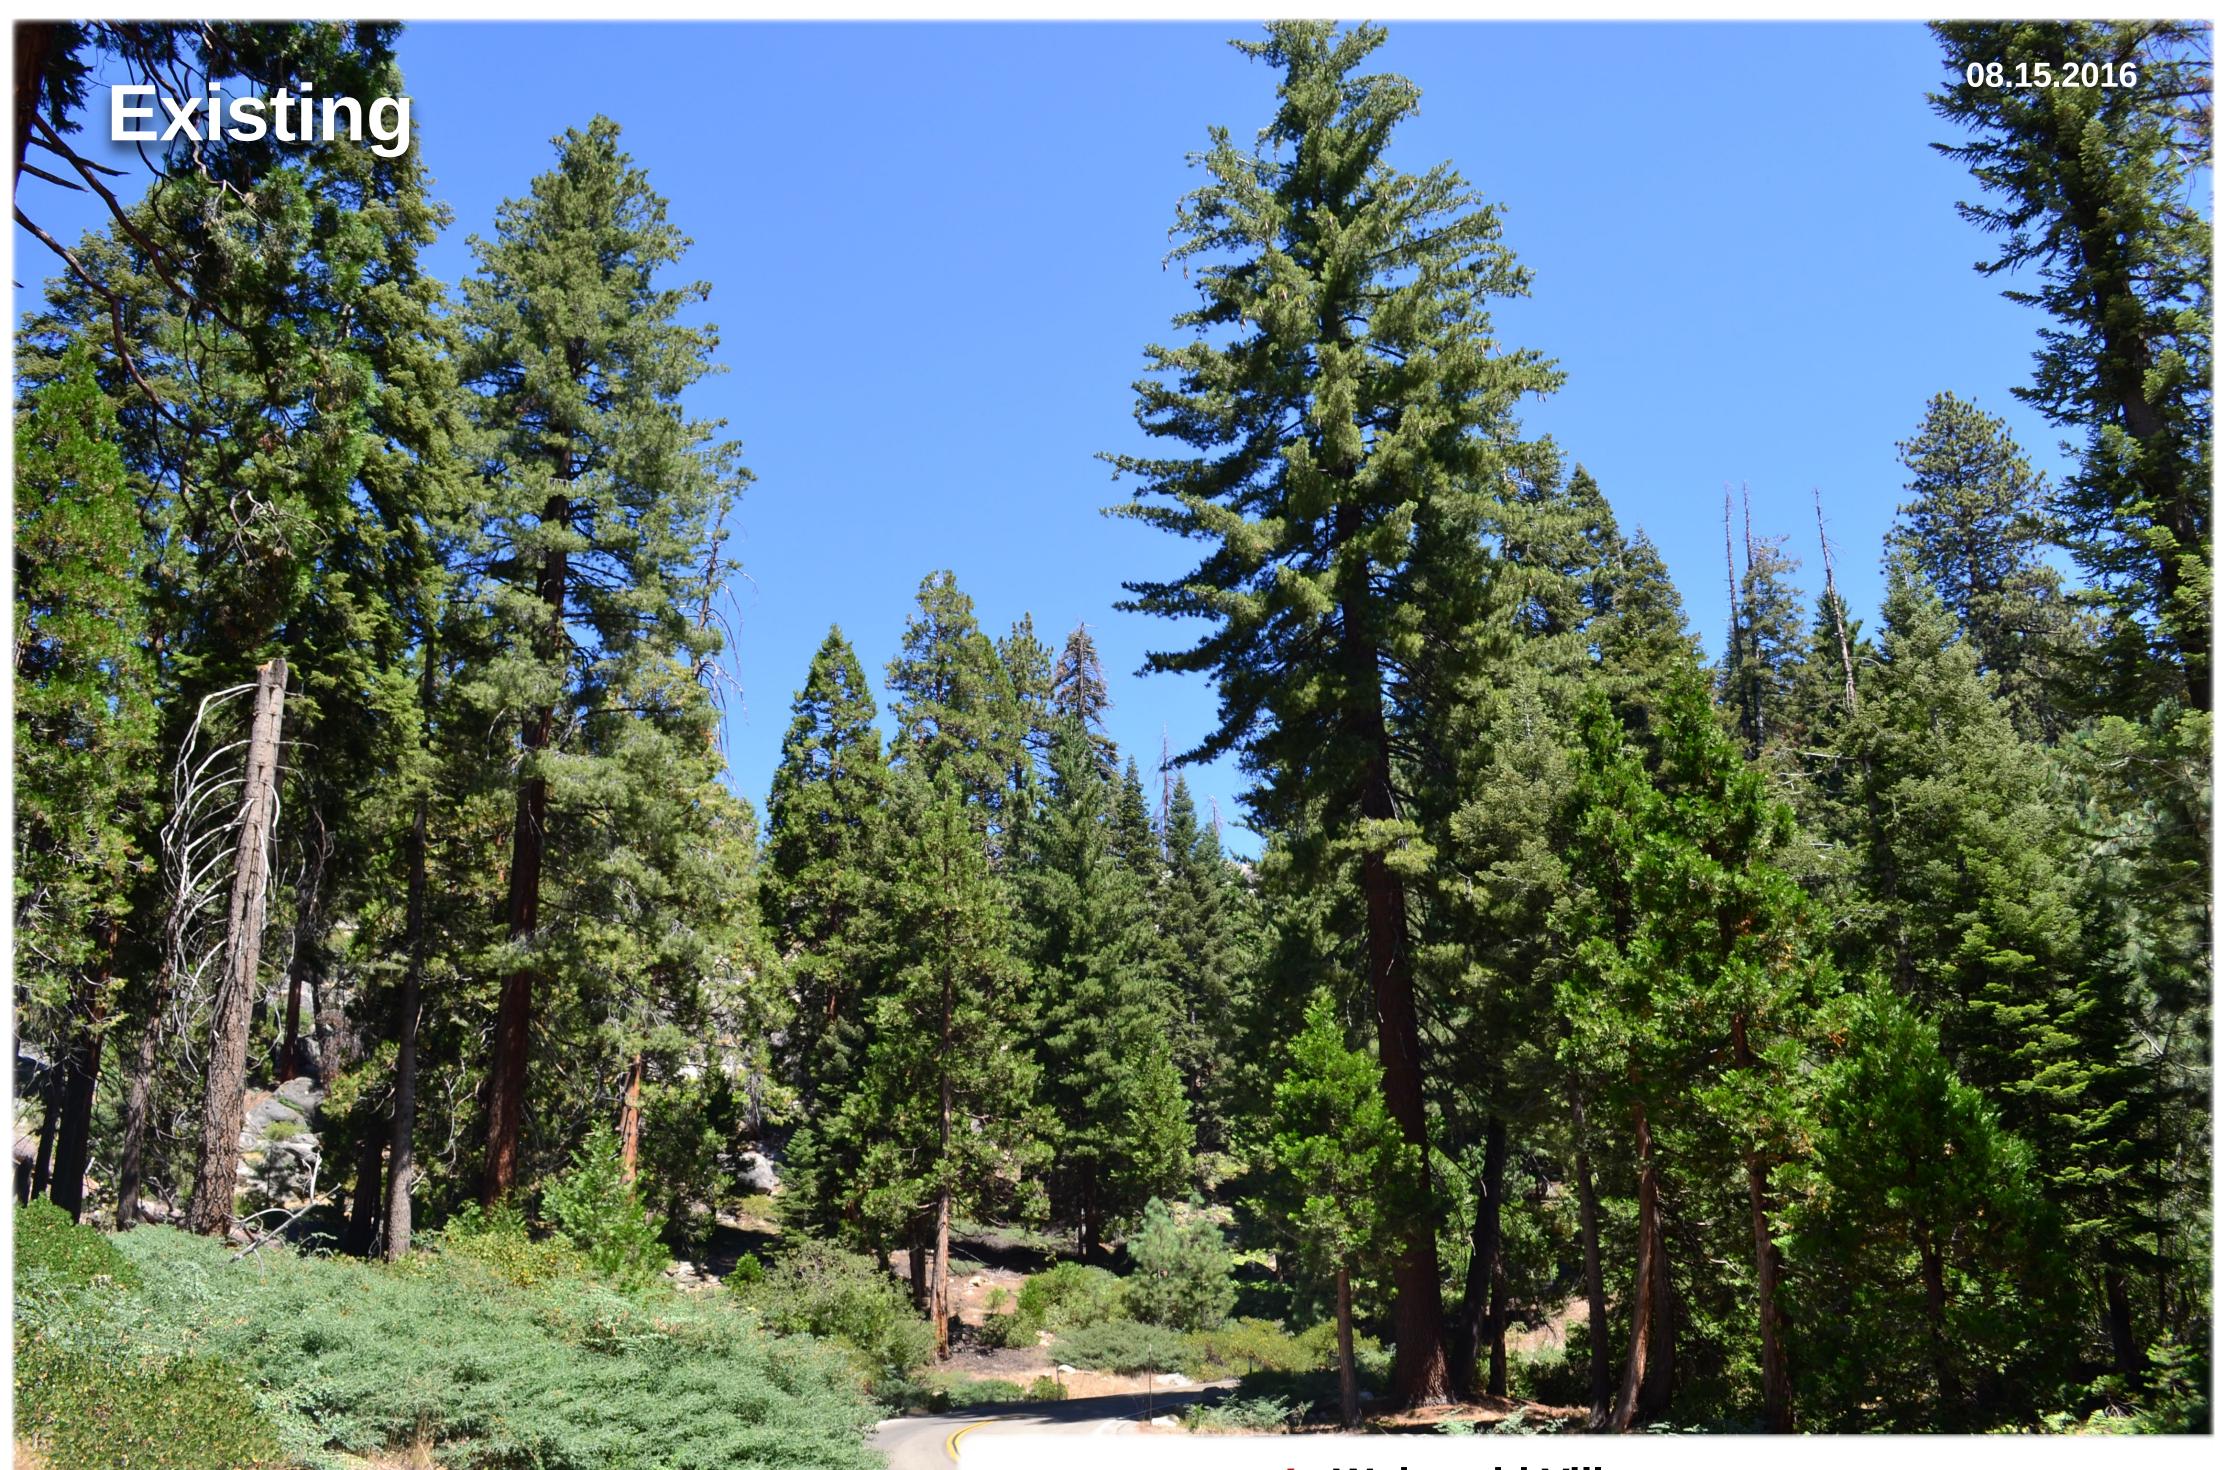

## verizon

**Wuksachi Village** Sequoia National Park, County of Tulare, CA

proposed Verizon tree pole

Your Project. Visualized www.photosims.com

Proposed

Photo simulation as seen looking northeast from Hwy 198 and Wuksachi Way