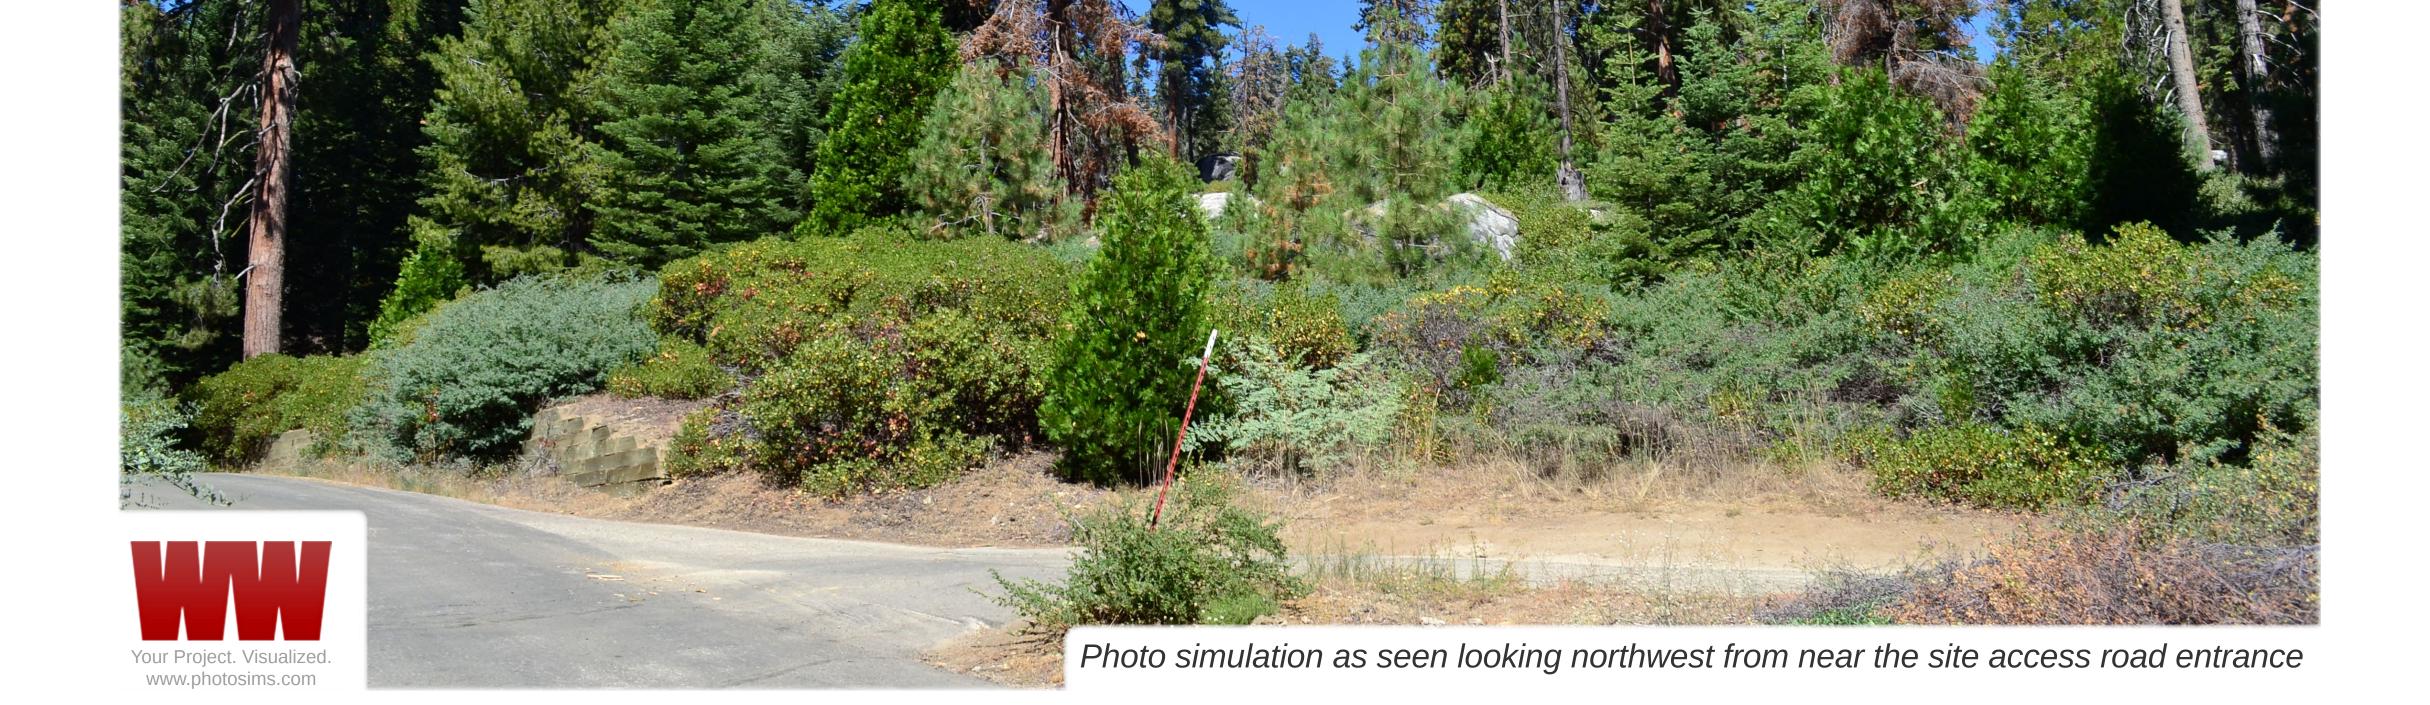

## verizon

**Wuksachi Village** Sequoia National Park, County of Tulare, CA

proposed Verizon tree pole



Your Project. Visualized www.photosims.com

Proposed

Photo simulation as seen looking northeast from Hwy 198 and Wuksachi Way



Proposed

**Verizon** Wuksachi Village Sequoia National Park, County of Tulare, CA

proposed Verizon tree pole





## verizon

**Proposed** 

**Wuksachi Village** Sequoia National Park, County of Tulare, CA

proposed Verizon tree pole not visible beyond existing trees









verizon

#### **Wuksachi Village** Sequoia National Park, County of Tulare, CA

# Proposed

proposed Verizon tree pole not visible beyond existing trees