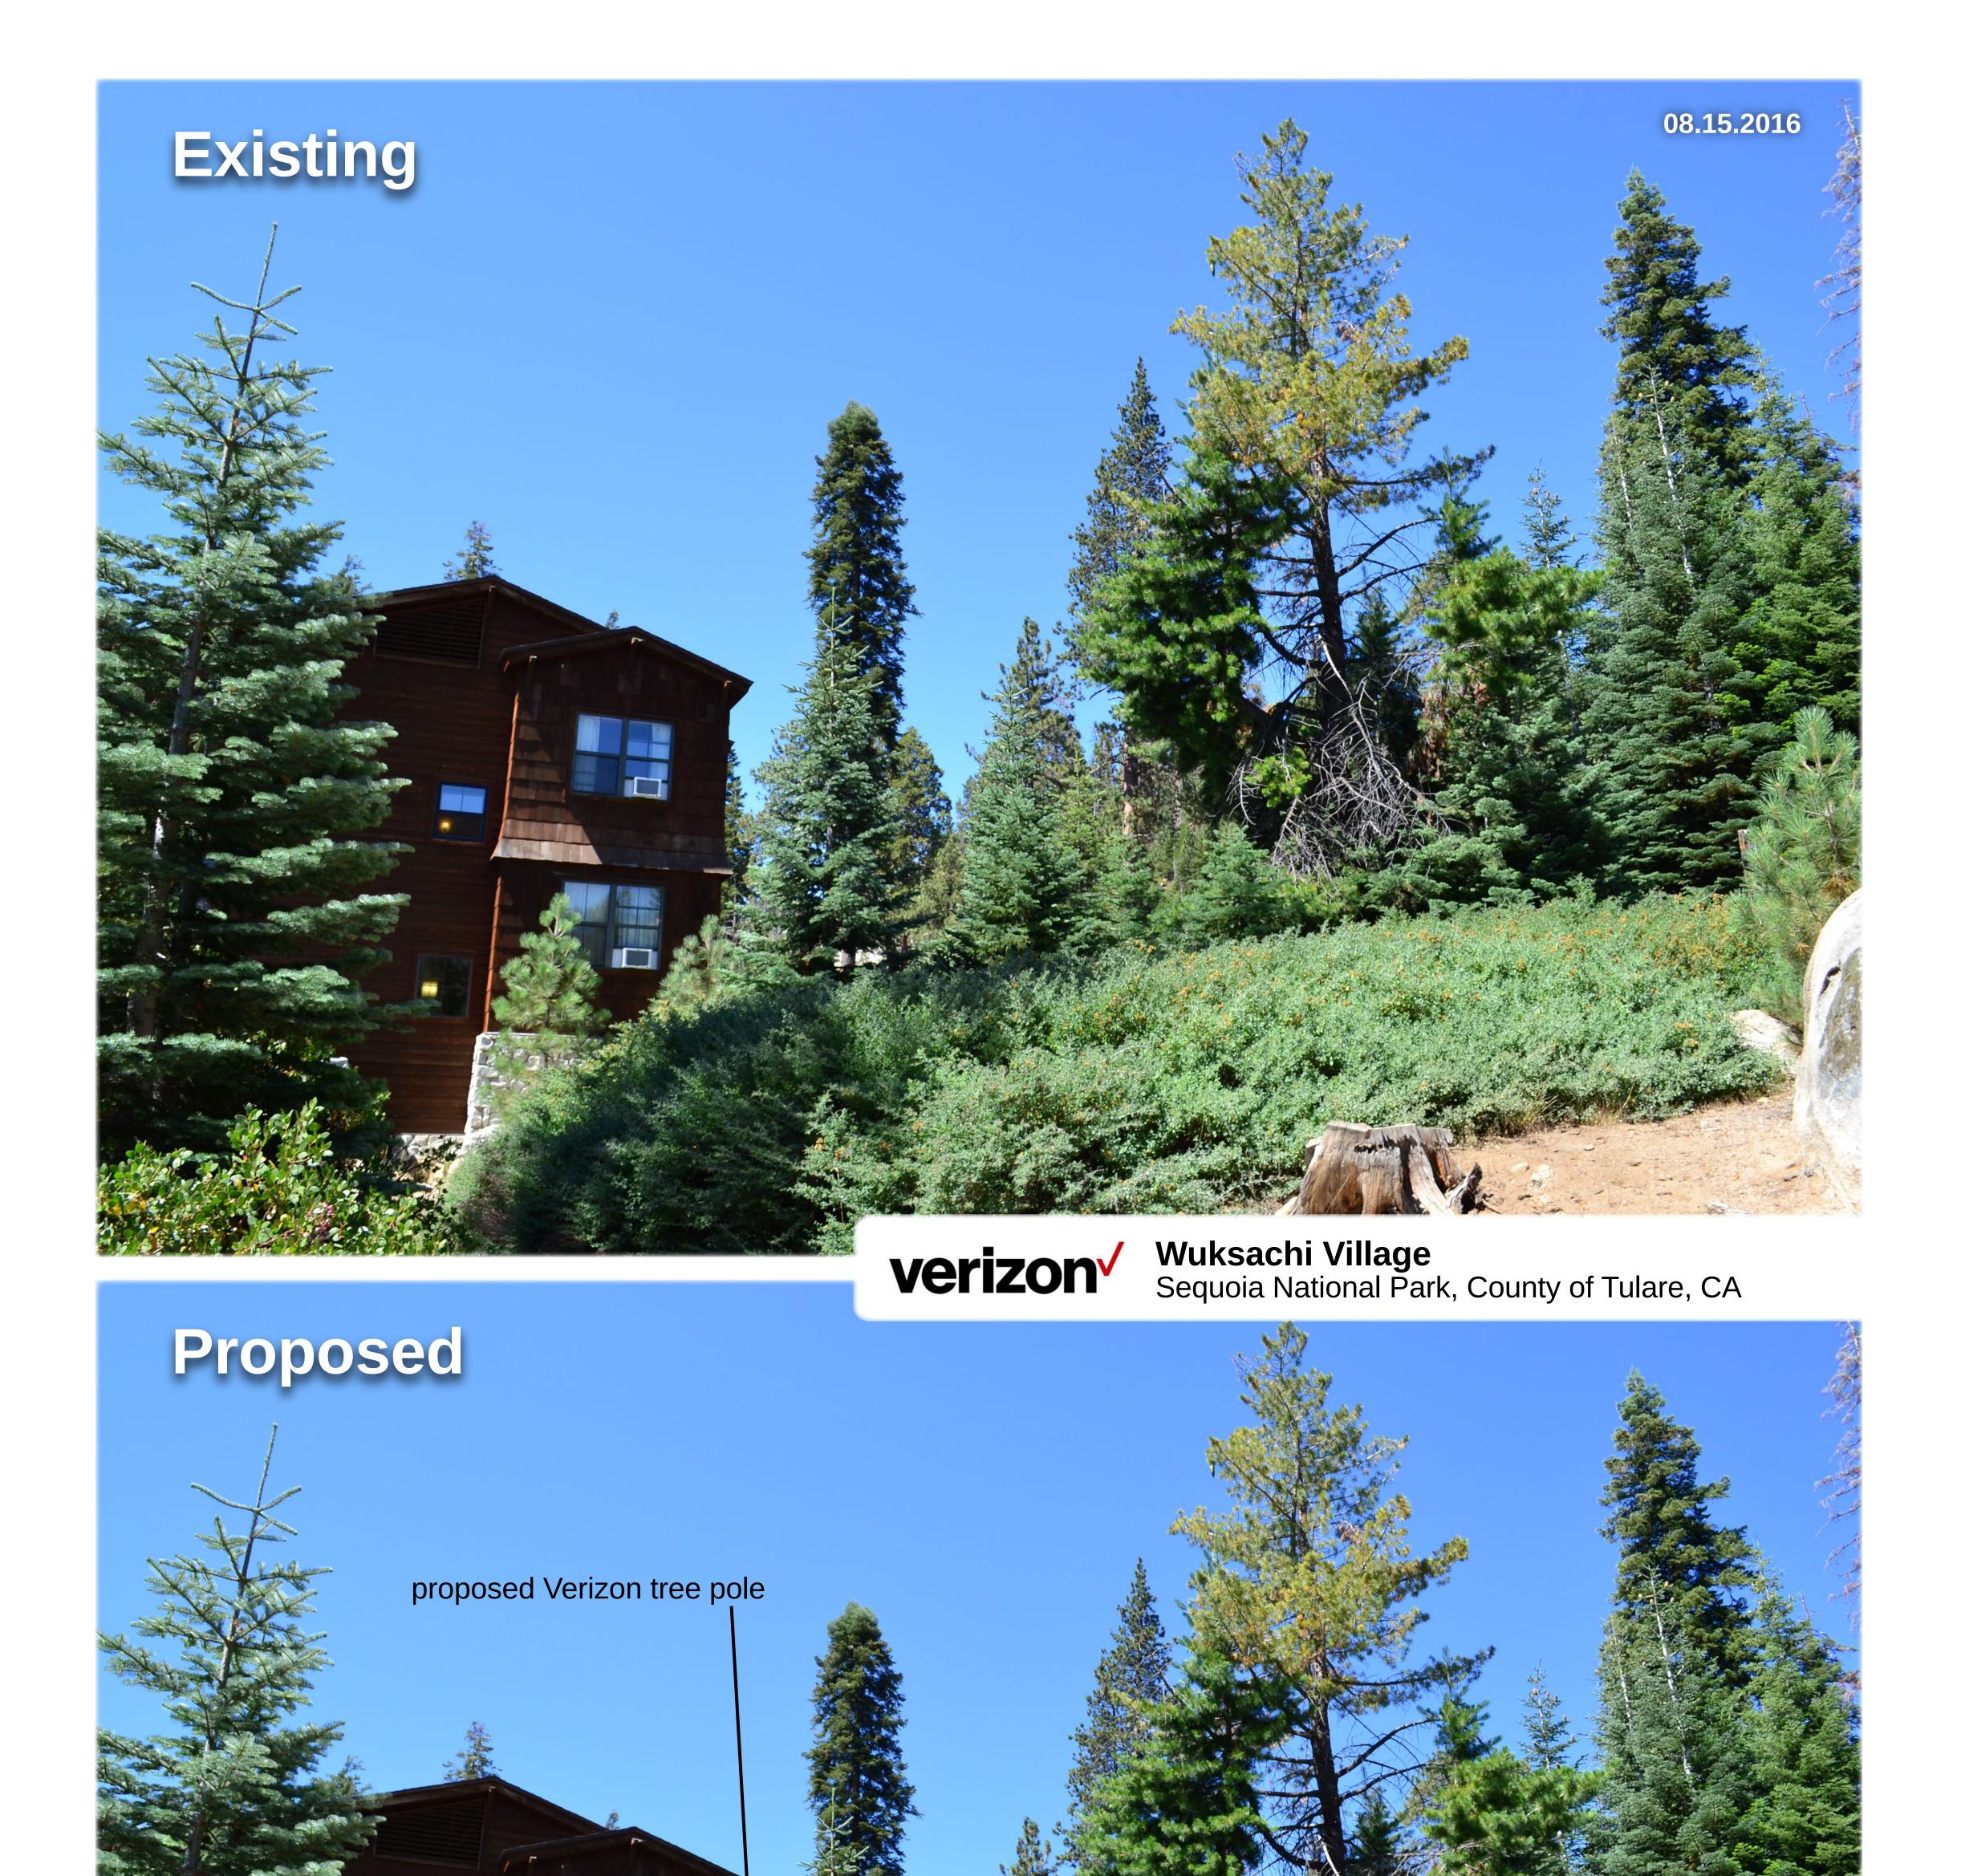

Proposed

**Verizon** Wuksachi Village Sequoia National Park, County of Tulare, CA

proposed Verizon tree pole

## verizon

**Proposed** 

**Wuksachi Village** Sequoia National Park, County of Tulare, CA

proposed Verizon tree pole not visible beyond existing trees

verizon

# Proposed

proposed Verizon tree pole not visible beyond existing trees