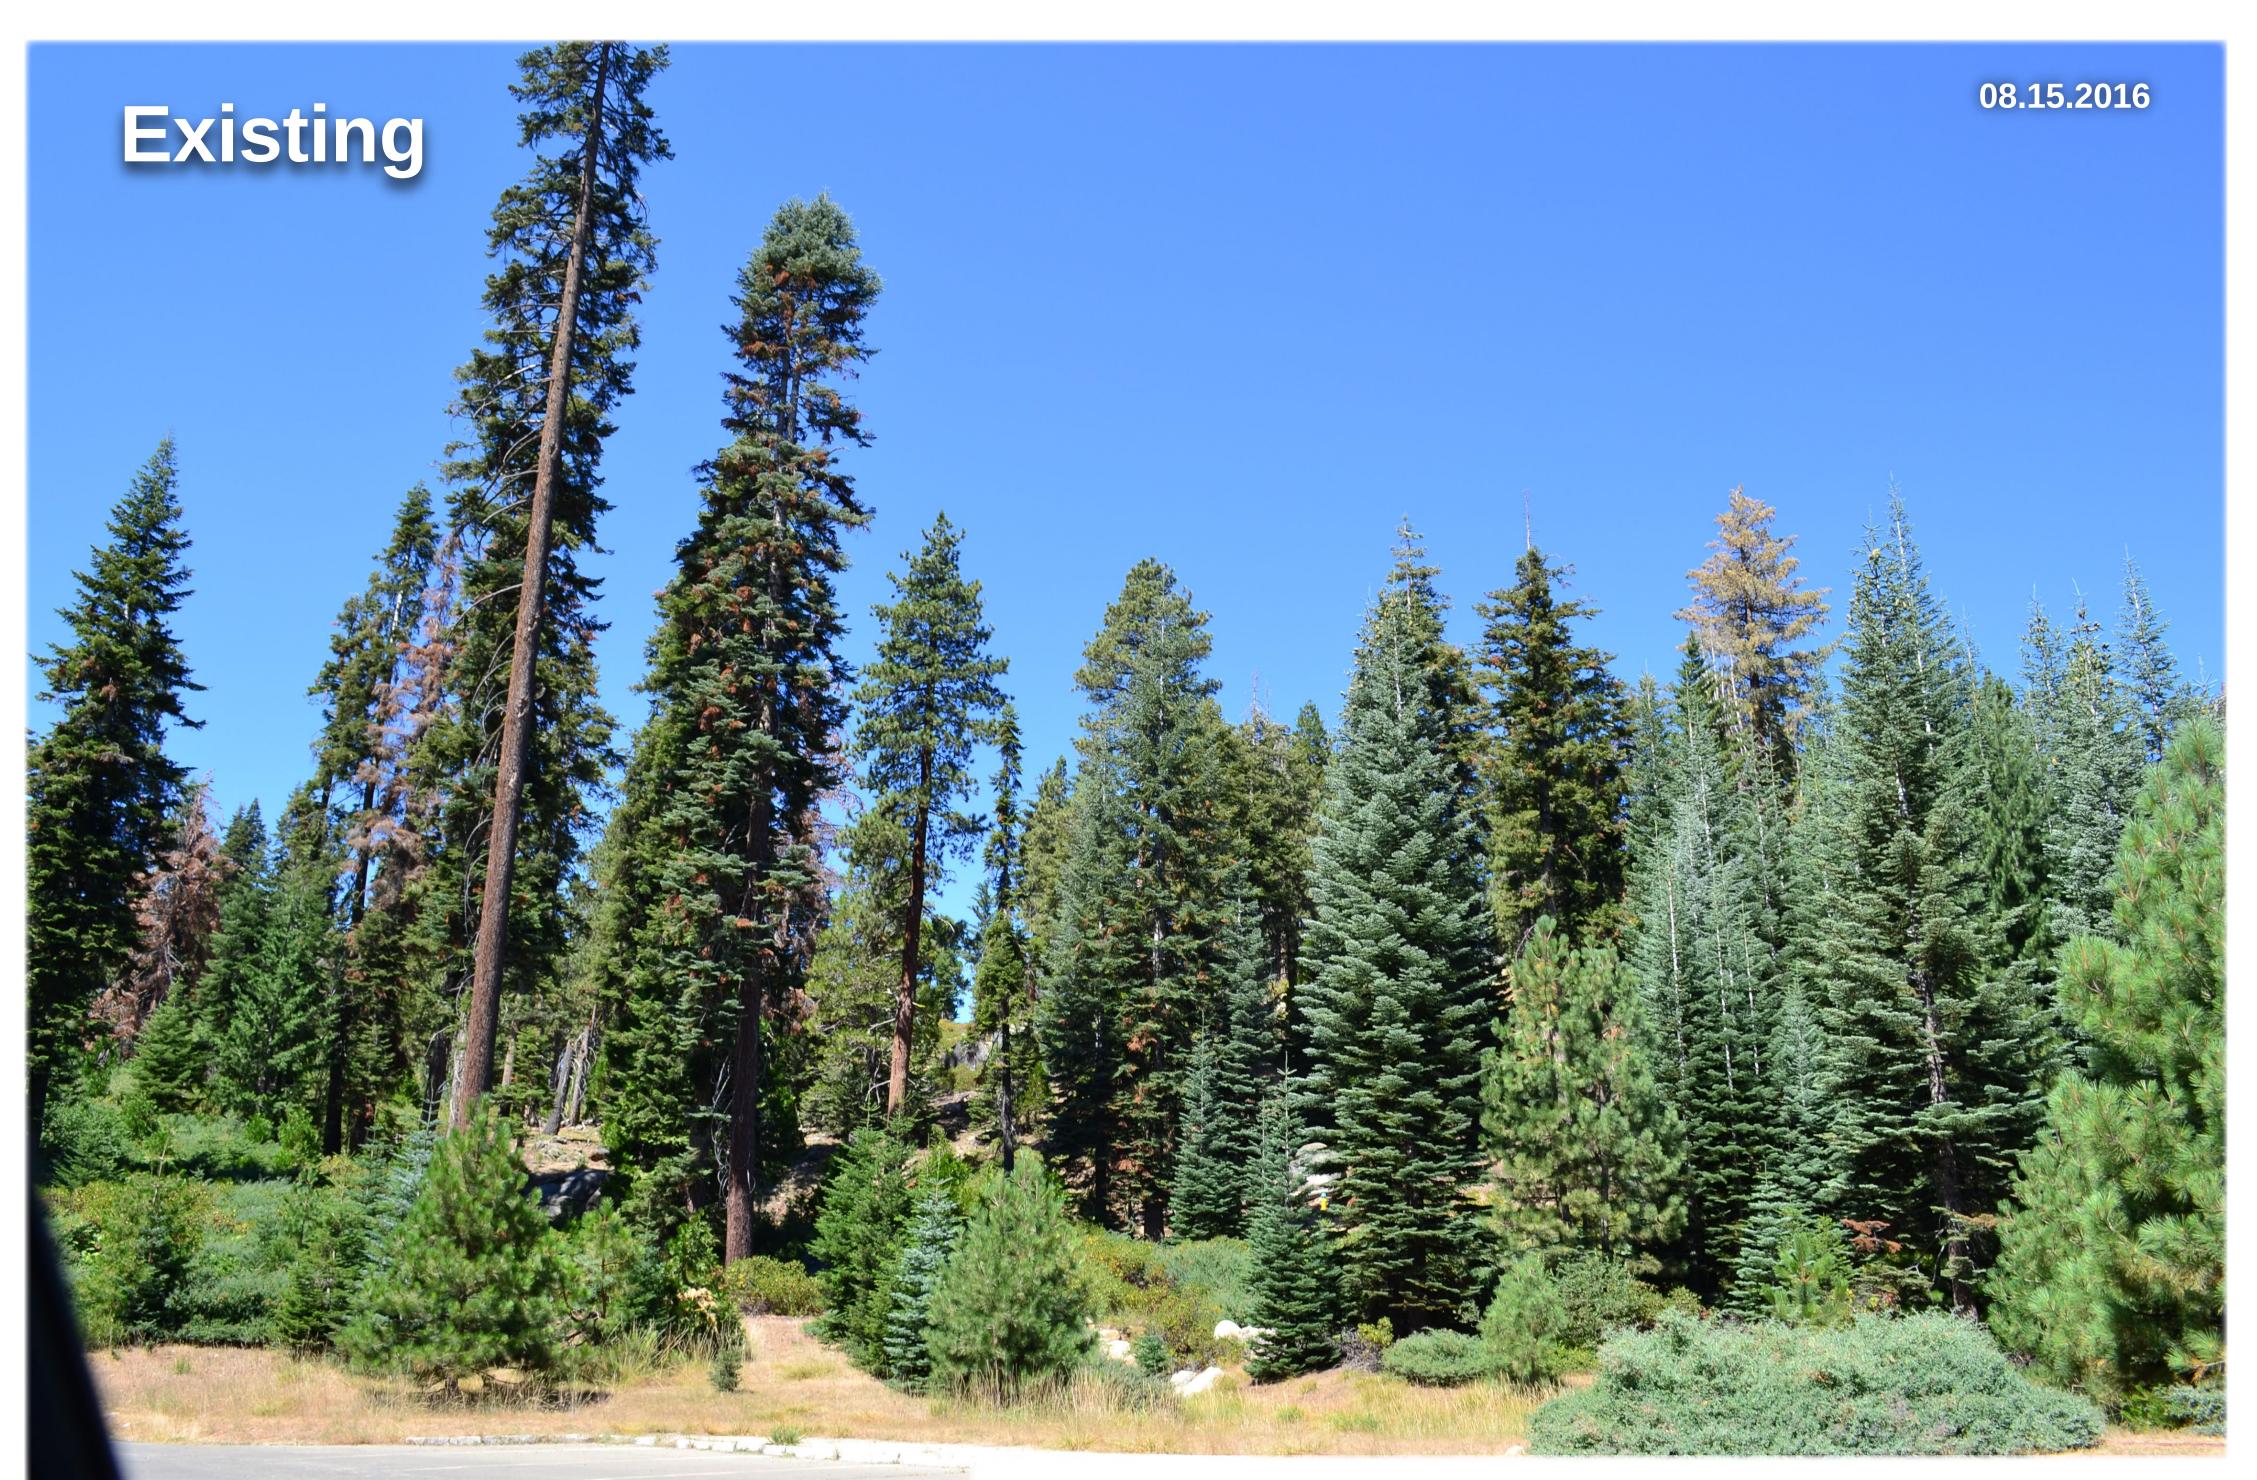

## verizon

**Wuksachi Village** Sequoia National Park, County of Tulare, CA

proposed Verizon tree pole



Your Project. Visualized www.photosims.com

Proposed

Photo simulation as seen looking northeast from Hwy 198 and Wuksachi Way



Proposed

**Verizon** Wuksachi Village Sequoia National Park, County of Tulare, CA

proposed Verizon tree pole





## verizon

**Proposed** 

**Wuksachi Village** Sequoia National Park, County of Tulare, CA

proposed Verizon tree pole not visible beyond existing trees









verizon

#### **Wuksachi Village** Sequoia National Park, County of Tulare, CA

# Proposed

proposed Verizon tree pole not visible beyond existing trees