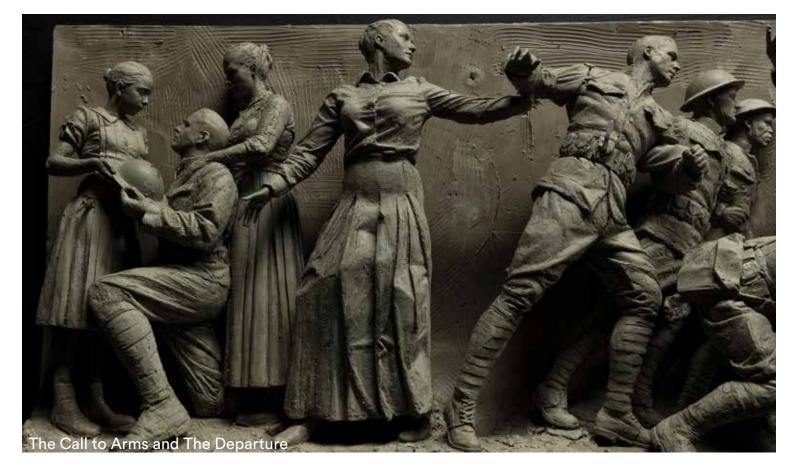

# **MAY 2017 CONCEPTS**



# **MAY 2017 CONCEPTS**



# SCULPTURE WALL PROGRESS



# **SCULPTURE WALL PROGRESS**











## **EXISTING SITE CONDITIONS - SURVEY**



# **AREAS OF STUDY**









#### **PAVING PALETTE**

#### EXISTING TO REMAIN AND/OR PROPOSED TO MATCH EXISTING =



PENNSYLVANIA AVENUE PAVER: TERRA COTTA PAVERS AND BRICKS OF VARYING SIZES



GRANITE SETTS:
COLDSPRING CARNELIAN GRANITE
SETTS



PERSHING MEMORIAL PAVING: (THERMAL FINISH), COLDSPRING CARNELIAN GRANITE

#### **EXISTING TO BE REMOVED**



**POOL BASIN / ICE RINK FLOOR:** CAST IN PLACE (CIP) CONCRETE

#### **PROPOSED**



POOL BASIN /
SCULPTURE SUPPORT WALL:
COLSPRING MESABI BLACK GRANITE
(DIAMOND 100 FINISH FOR BASIN,
DIAMOND 8 HONED FINISH FOR WALL)

#### **EXISTING PAVING PLAN**

# N PENNSYLVANIA AVENUE NW

#### PROPOSED PAVING PLAN



S PENNSYLVANIA AVENUE NW

S PENNSYLVANIA AVENUE NW

# FOUNTAIN / WEST TERRACE - SCUL