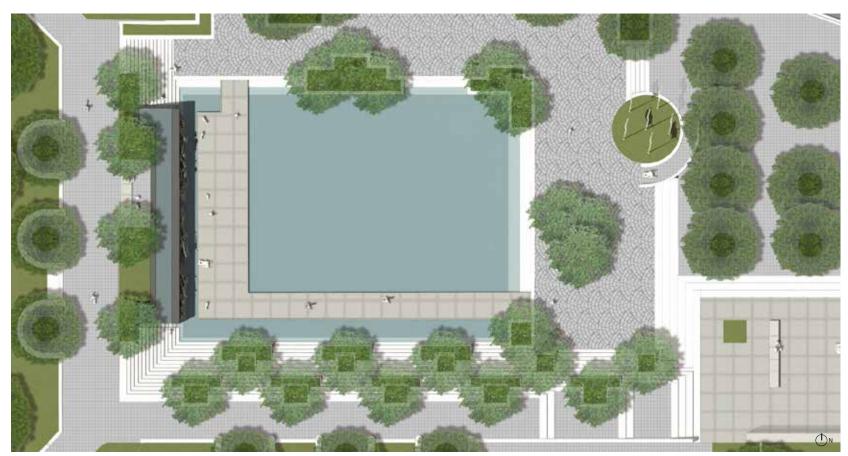

## SITE MODIFICATIONS - OPTION B: INTEGRATED WALL

#### **SCULPTURE WALL - OPTION B: INTEGRATED WALL**

- UPPER WALKWAY
- LOWER PLAZA
- FOUNTAIN BASIN
- 4 WALKWAY + VIEWING PLATFORM
- 5 PENNSYLVANIA AVENUE
- PERSHING MEMORIAL
- FLAGSTAFF
- 8 OVERLOOK

## **SCULPTURE WALL - OPTION B: INTEGRATED WALL**

## **SCULPTURE WALL - OPTION B: INTEGRATED WALL**

**SCULPTURE WALL - OPTION B: INTEGRATED WALL** 

**SCULPTURE WALL - OPTION B: INTEGRATED WALL** 