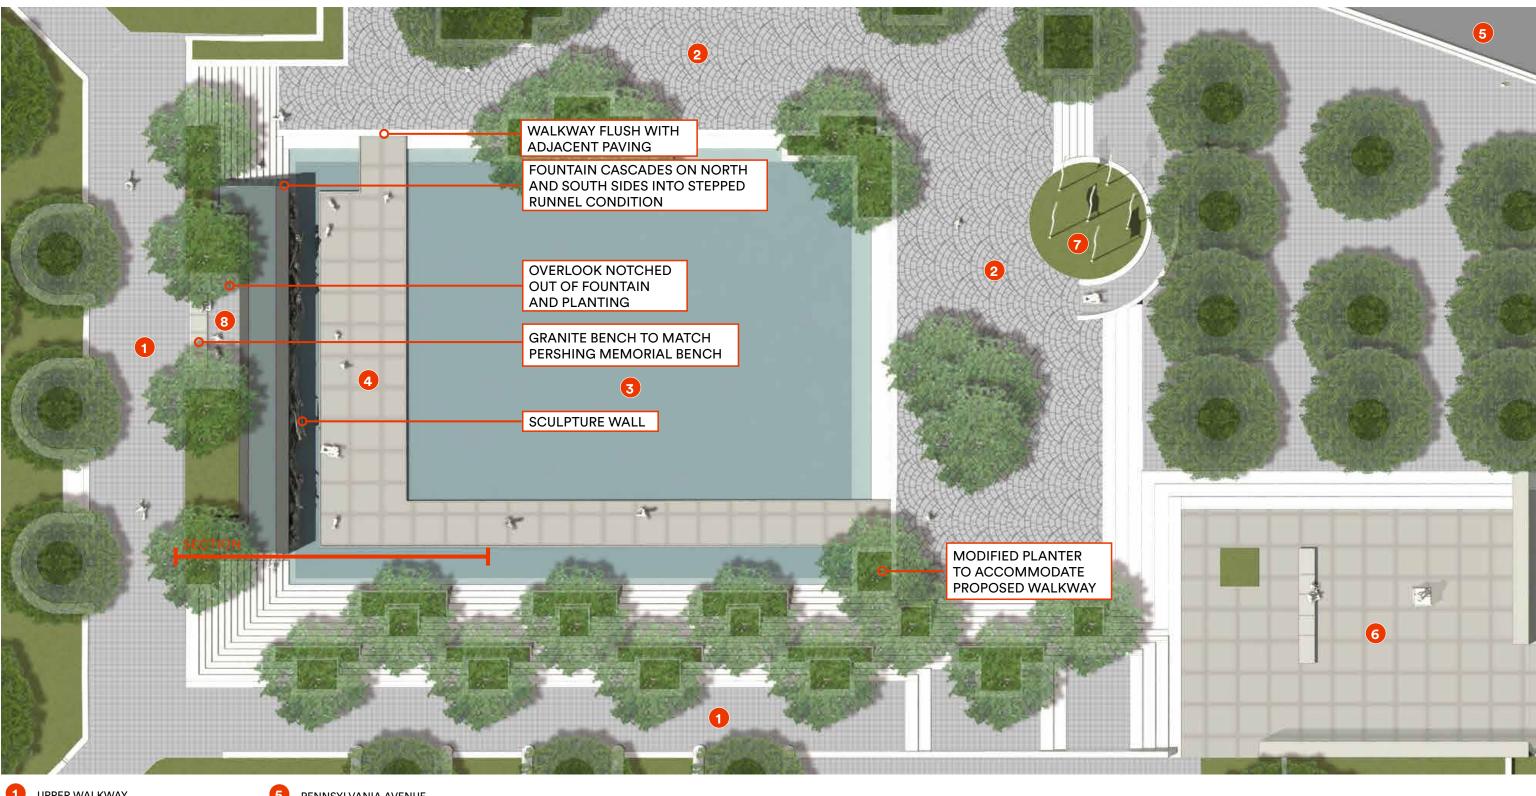

#### **SCULPTURE WALL - OPTION B: INTEGRATED WALL**

- UPPER WALKWAY
- LOWER PLAZA
- FOUNTAIN BASIN
- 4 WALKWAY + VIEWING PLATFORM
- 5 PENNSYLVANIA AVENUE
- PERSHING MEMORIAL
- FLAGSTAFF
- 8 OVERLOOK