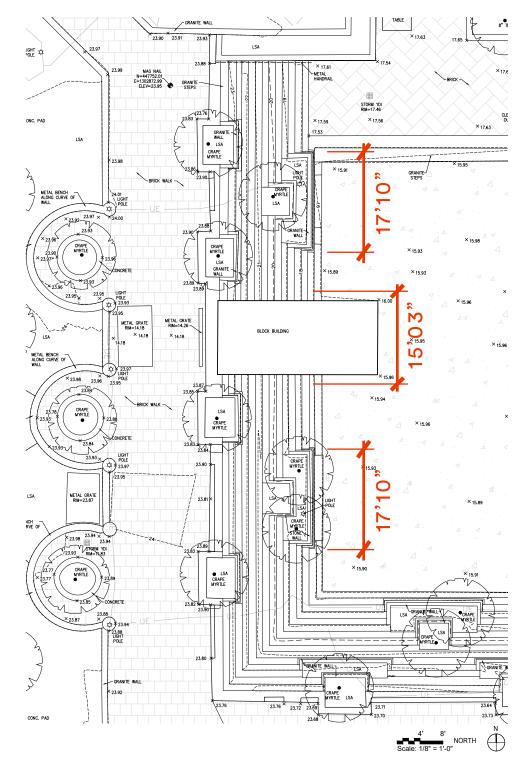

# **SCULPTURE WALL DETAILING - OPTION B**

#### **SCULPTURE WALL DETAILING**

171165A WWI MEMORIAL 10 JANUARY 2018 SSK-01R OPTION 1 STRUCTURAL WALL

**NOTES:** 

1. TOP OF SLAB ON GRADE SHALL BE EXPOSED BY

THE CONRACTOR AND EVALUATED BY THE