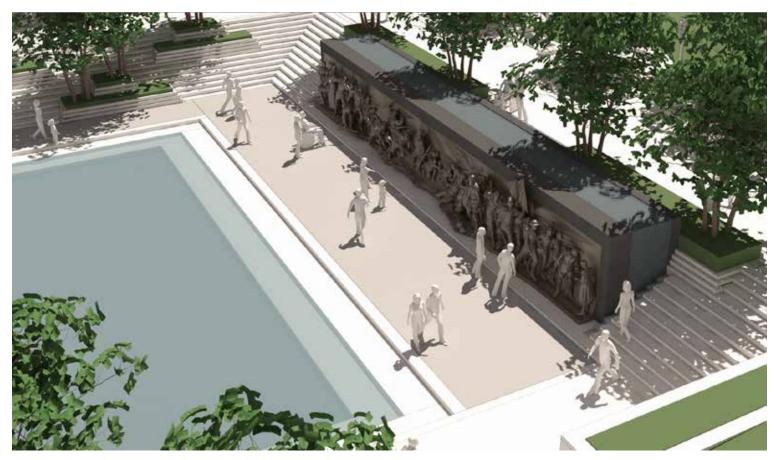

# **SCULPTURE WALL DETAILING - OPTION B**

#### **SCULPTURE WALL DETAILING**

171165A WWI MEMORIAL 10 JANUARY 2018 SSK-01R OPTION 1 STRUCTURAL WALL

**NOTES:** 

1. TOP OF SLAB ON GRADE SHALL BE EXPOSED BY

THE CONRACTOR AND EVALUATED BY THE

### **SCULPTURE WALL ELEVATION - A / A ALT**

TEXT BEHIND WATER: MARTIN LUTHER KING MEMORIAL, MAYA LIN

JOINTING TO MATCH THE PERSHING MONUMENT WALL JOINTING

CASCADING WATER OVER SMOOTH GRANITE