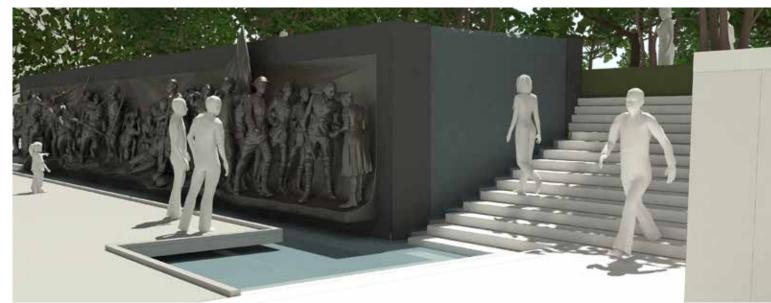

## SITE MODIFICATIONS - OPTION B: INTEGRATED WALL

#### **SCULPTURE WALL - OPTION B: INTEGRATED WALL**

- UPPER WALKWAY
- LOWER PLAZA
- FOUNTAIN BASIN
- 4 WALKWAY + VIEWING PLATFORM
- 5 PENNSYLVANIA AVENUE
- PERSHING MEMORIAL
- FLAGSTAFF
- 8 OVERLOOK