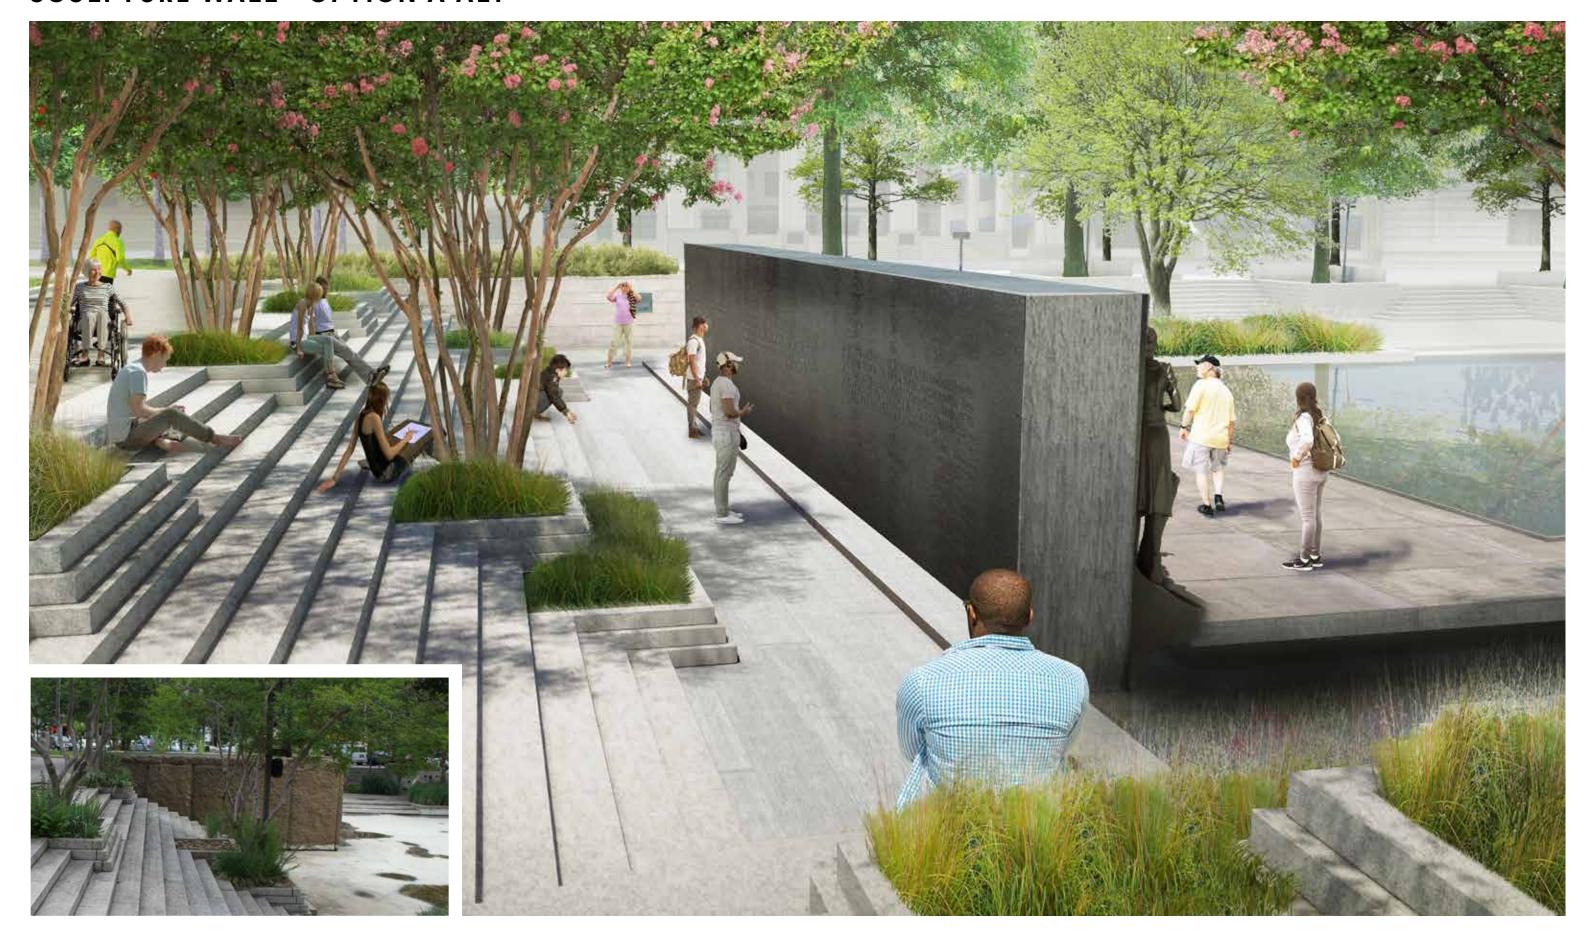

# **FOUNTAIN AND TERRACES**









# SITE ELEMENTS











# WALKWAY RELATIONSHIP TO SCULPTURE WALL



# **SCULPTURE WALL DETAILING - OPTION B**



#### **SCULPTURE WALL DETAILING**

171165A WWI MEMORIAL 10 JANUARY 2018 SSK-01R OPTION 1 STRUCTURAL WALL



**NOTES:** 

1. TOP OF SLAB ON GRADE SHALL BE EXPOSED BY

THE CONRACTOR AND EVALUATED BY THE

### **SCULPTURE WALL ELEVATION - A / A ALT**







TEXT BEHIND WATER: MARTIN LUTHER KING MEMORIAL, MAYA LIN

JOINTING TO MATCH THE PERSHING MONUMENT WALL JOINTING

CASCADING WATER OVER SMOOTH GRANITE

### **POOL WALKWAY DETAILING STUDIES**





### **POOL WALKWAY DETAILING STUDIES**





### **EXISTING CONDITIONS TO BE REMOVED / ADJUSTED - OPTION A ALT**



### **SCULPTURE WALL - OPTION A ALT**



# **SCULPTURE WALL - OPTION A ALT**



# **SCULPTURE WALL - OPTION A ALT**



### **SCULPTURE WALL - OPTION B ALT**



# **SCULPTURE WALL - OPTION B ALT**



# **SCULPTURE WALL - OPTION B ALT**



# **SCULPTURE WALL OPTIONS**









# **SCULPTURE WALL OPTIONS**









# **SCULPTURE WALL OPTIONS**









# **DESIGN PROCESS - DECEMBER 2017 OPT 1**









# **DESIGN PROCESS - DECEMBER 2017 OPT 2**









# **DESIGN PROCESS - DECEMBER 2017 OPT 3**









# **ALTERNATE STUDY - PROPORTIONATELY REDUCED POOL BASIN**









# **ALTERNATE STUDY - POOL SKIM WITHOUT WALKWAY**