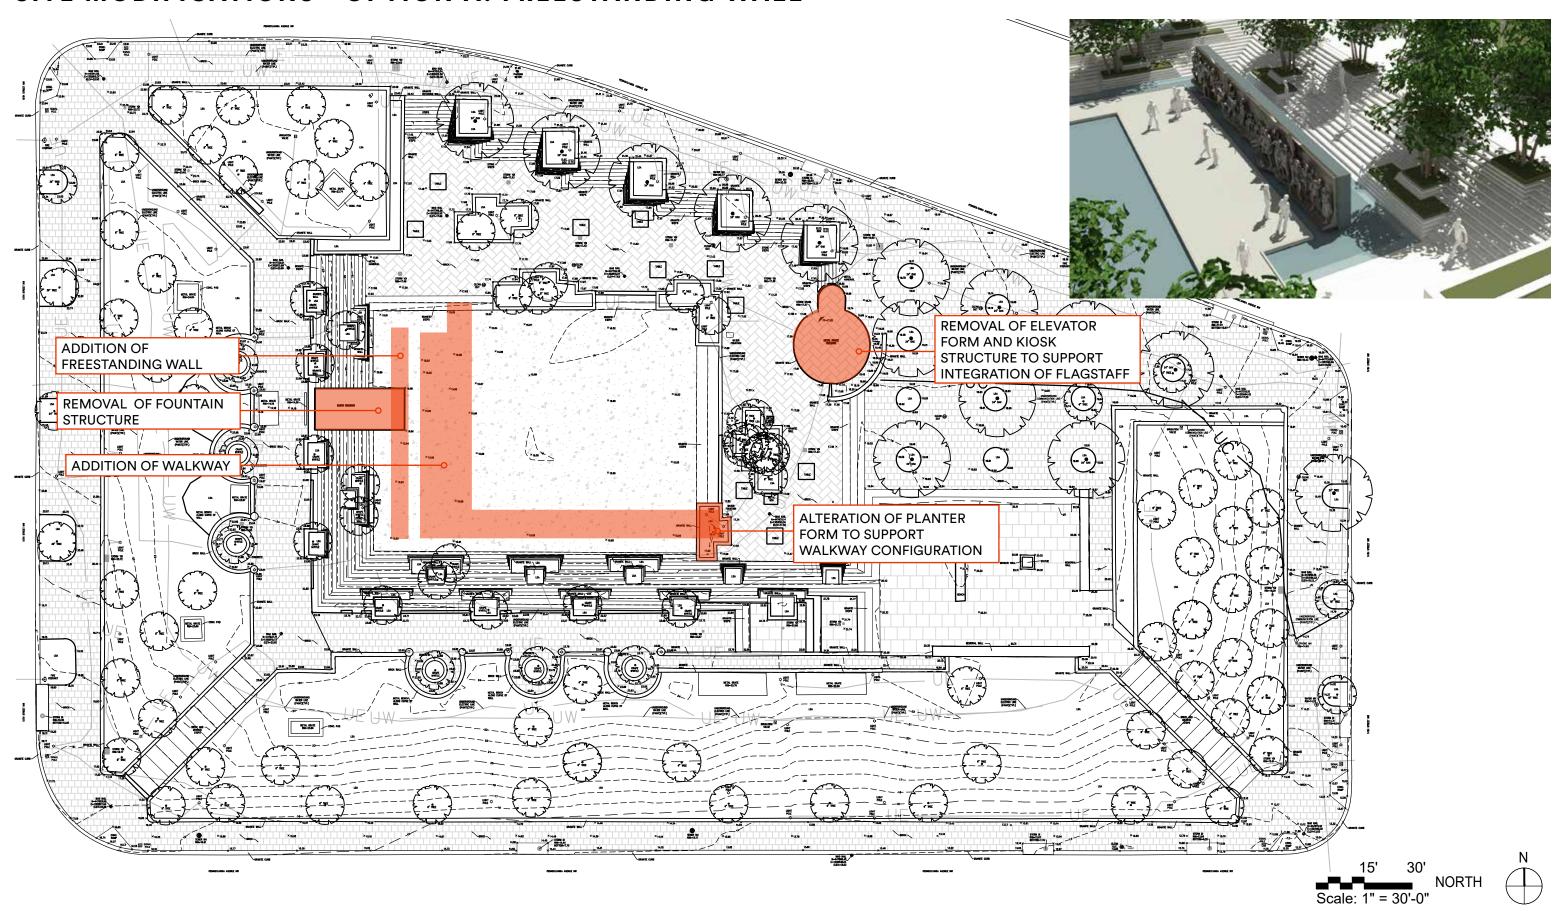

## SITE MODIFICATIONS - OPTION A: FREESTANDING WALL

#### **SCULPTURE WALL - OPTION A: FREESTANDING WALL**

LOWER PLAZA

PERSHING MEMORIAL

FOUNTAIN BASIN

FLAGSTAFF

WALKWAY + VIEWING PLATFORM

8 CONTEMPLATIVE GATHERING