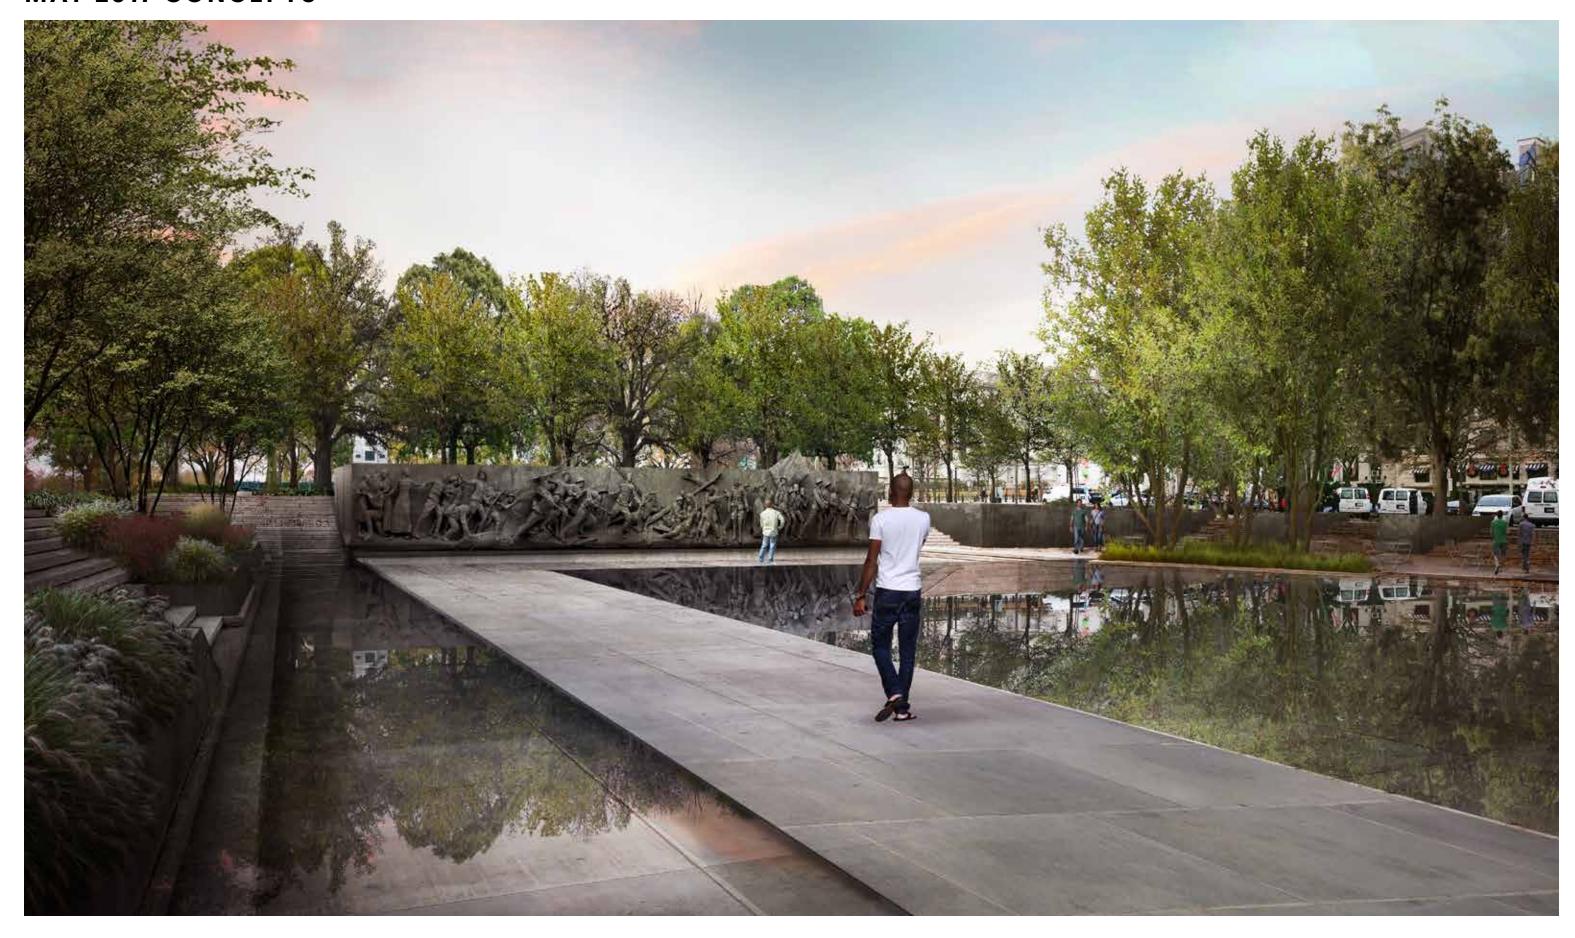

# **MAY 2017 CONCEPTS**



# **MAY 2017 CONCEPTS**



# SCULPTURE WALL PROGRESS



# **SCULPTURE WALL PROGRESS**











## **EXISTING SITE CONDITIONS - SURVEY**



# **AREAS OF STUDY**









#### **PAVING PALETTE**

#### EXISTING TO REMAIN AND/OR PROPOSED TO MATCH EXISTING =



PENNSYLVANIA AVENUE PAVER: TERRA COTTA PAVERS AND BRICKS OF VARYING SIZES



GRANITE SETTS:
COLDSPRING CARNELIAN GRANITE
SETTS



PERSHING MEMORIAL PAVING: (THERMAL FINISH), COLDSPRING CARNELIAN GRANITE

#### **EXISTING TO BE REMOVED**



**POOL BASIN / ICE RINK FLOOR:** CAST IN PLACE (CIP) CONCRETE

#### **PROPOSED**



POOL BASIN /
SCULPTURE SUPPORT WALL:
COLSPRING MESABI BLACK GRANITE
(DIAMOND 100 FINISH FOR BASIN,
DIAMOND 8 HONED FINISH FOR WALL)

#### **EXISTING PAVING PLAN**

# N PENNSYLVANIA AVENUE NW

#### PROPOSED PAVING PLAN



S PENNSYLVANIA AVENUE