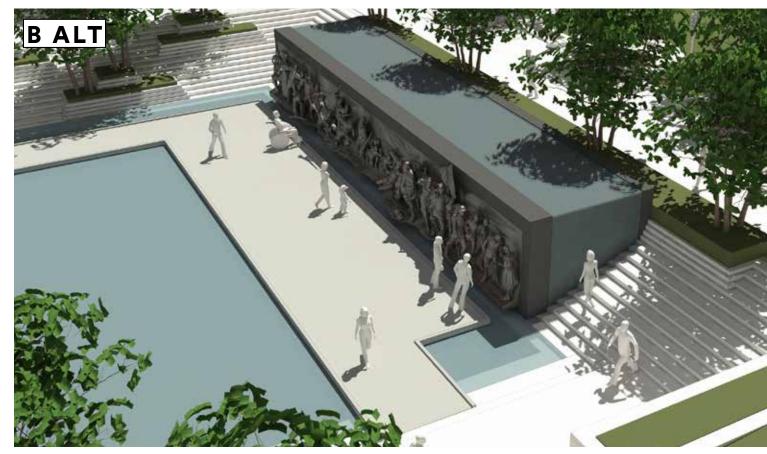

1165A WWI MEMORIAL 10 JANUARY 2018 SSK-01R OPTION 1 STRUCTURAL WALL



**NOTES:** 

1. TOP OF SLAB ON GRADE SHALL BE EXPOSED BY

THE CONRACTOR AND EVALUATED BY THE

### **SCULPTURE WALL ELEVATION - A / A ALT**







TEXT BEHIND WATER: MARTIN LUTHER KING MEMORIAL, MAYA LIN

JOINTING TO MATCH THE PERSHING MONUMENT WALL JOINTING

CASCADING WATER OVER SMOOTH GRANITE

### **POOL WALKWAY DETAILING STUDIES**





### **POOL WALKWAY DETAILING STUDIES**





### **EXISTING CONDITIONS TO BE REMOVED / ADJUSTED - OPTION A ALT**



### **SCULPTURE WALL - OPTION A ALT**



# **SCULPTURE WALL - OPTION A ALT**



# **SCULPTURE WALL - OPTION A ALT**



### **SCULPTURE WALL - OPTION B ALT**



# **SCULPTURE WALL - OPTION B ALT**



# **SCULPTURE WALL - OPTION B ALT**



# **SCULPTURE WALL OPTIONS**









# **SCULPTURE WALL OPTIONS**









# **SCULPTURE WALL OPTIONS**









# **DESIGN PROCESS - DECEMBER 2017 OPT 1**









# **DESIGN PROCESS - DECEMBER 2017 OPT 2**









# **DESIGN PROCESS - DECEMBER 2017 OPT 3**









# **ALTERNATE STUDY - PROPORTIONATELY REDUCED POOL BASIN**









# **ALTERNATE STUDY - POOL SKIM WITHOUT WALKWAY**