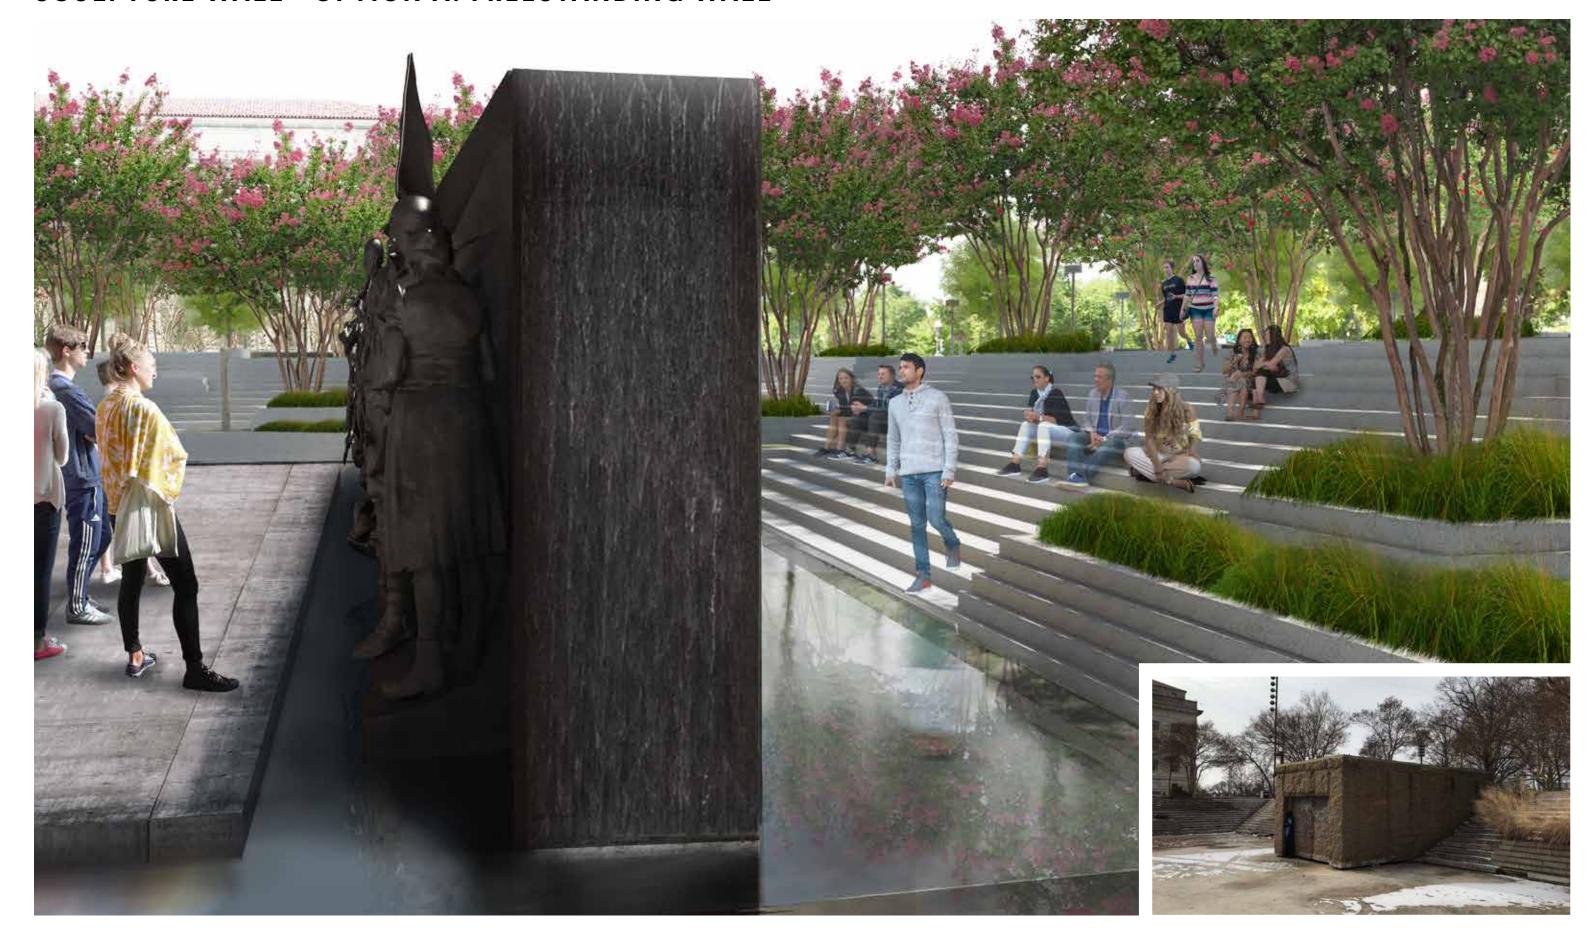

#### **SCULPTURE WALL - OPTION A: FREESTANDING WALL**

LOWER PLAZA

PERSHING MEMORIAL

FOUNTAIN BASIN

FLAGSTAFF

WALKWAY + VIEWING PLATFORM

8 CONTEMPLATIVE GATHERING

## **SCULPTURE WALL - OPTION A: FREESTANDING WALL**

## **SCULPTURE WALL - OPTION A: FREESTANDING WALL**

**SCULPTURE WALL - OPTION A: FREESTANDING WALL** 

**SCULPTURE WALL - OPTION A: FREESTANDING WALL** 

### **SCULPTURE WALL ELEVATION - A / A ALT**

TEXT BEHIND WATER: MARTIN LUTHER KING MEMORIAL, MAYA LIN

JOINTING TO MATCH THE PERSHING MONUMENT WALL JOINTING

CASCADING WATER OVER SMOOTH GRANITE