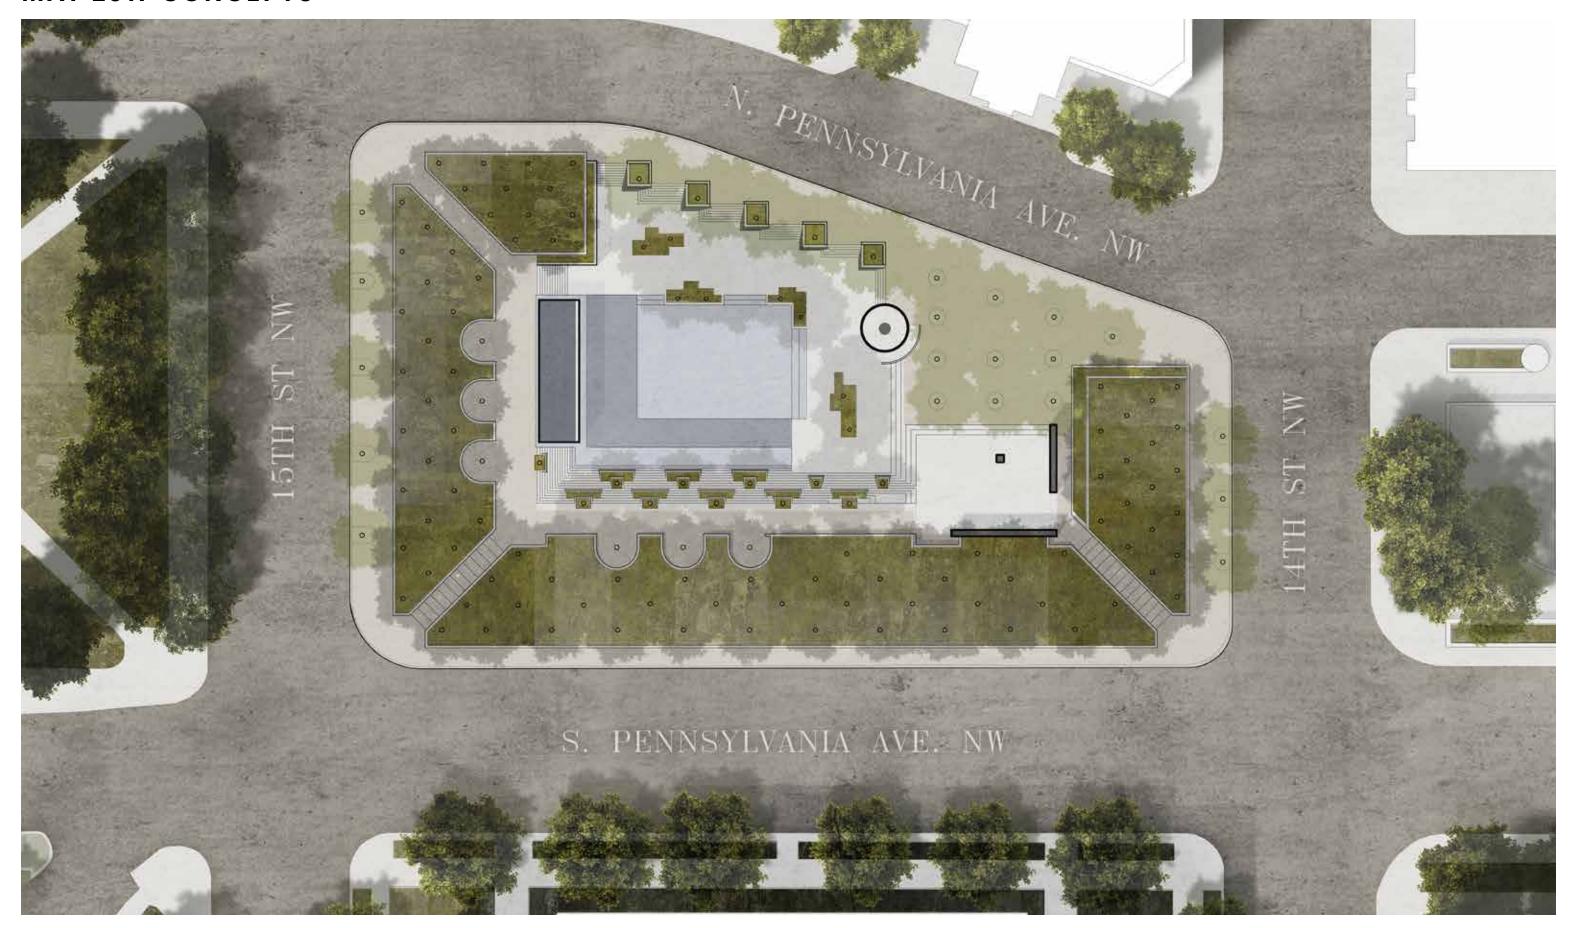

# **MAY 2017 CONCEPTS**



# **MAY 2017 CONCEPTS**



# SCULPTURE WALL PROGRESS



# **SCULPTURE WALL PROGRESS**











## **EXISTING SITE CONDITIONS - SURVEY**



# **AREAS OF STUDY**









#### **PAVING PALETTE**

#### EXISTING TO REMAIN AND/OR PROPOSED TO MATCH EXISTING =



PENNSYLVANIA AVENUE PAVER: TERRA COTTA PAVERS AND BRICKS OF VARYING SIZES



GRANITE SETTS:
COLDSPRING CARNELIAN GRANITE
SETTS



PERSHING MEMORIAL PAVING: (THERMAL FINISH), COLDSPRING CARNELIAN GRANITE

#### **EXISTING TO BE REMOVED**



**POOL BASIN / ICE RINK FLOOR:** CAST IN PLACE (CIP) CONCRETE

#### **PROPOSED**



POOL BASIN /
SCULPTURE SUPPORT WALL:
COLSPRING MESABI BLACK GRANITE
(DIAMOND 100 FINISH FOR BASIN,
DIAMOND 8 HONED FINISH FOR WALL)

#### **EXISTING PAVING PLAN**

# N PENNSYLVANIA AVENUE NW

#### PROPOSED PAVING PLA