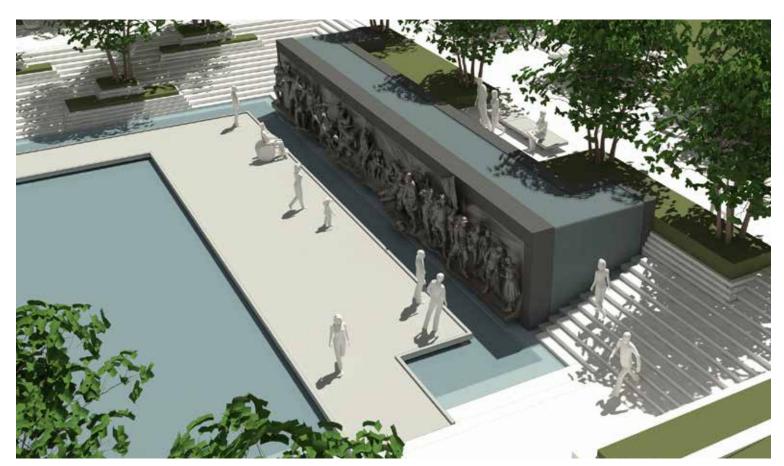

# **SCULPTURE WALL DESIGN OPTIONS - FEBRUARY 2018**

**OPTION A - FREESTANDING WALL** 

**OPTION B - INTEGRATED WALL** 

<sup>\*</sup> All digital renditions of the sculpture wall shown in this presentation are not to be read as accurate representations of artistic work.

#### **SCULPTURE WALL - OPTION B: INTEGRATED WALL**

- UPPER WALKWAY
- LOWER PLAZA
- FOUNTAIN BASIN
- 4 WALKWAY + VIEWING PLATFORM
- 5 PENNSYLVANIA AVENUE
- PERSHING MEMORIAL
- FLAGSTAFF
- 8 OVERLOOK