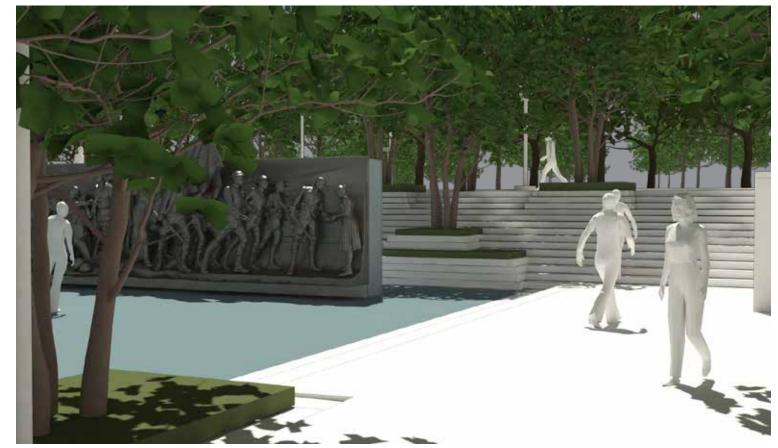

# **SCULPTURE WALL DETAILING - OPTION B**

#### **SCULPTURE WALL DETAILING**

171165A WWI MEMORIAL 10 JANUARY 2018 SSK-01R OPTION 1 STRUCTURAL WALL

**NOTES:** 

1. TOP OF SLAB ON GRADE SHALL BE EXPOSED BY

THE CONRACTOR AND EVALUATED BY THE

### **SCULPTURE WALL ELEVATION - A / A ALT**

TEXT BEHIND WATER: MARTIN LUTHER KING MEMORIAL, MAYA LIN

JOINTING TO MATCH THE PERSHING MONUMENT WALL JOINTING

CASCADING WATER OVER SMOOTH GRANITE