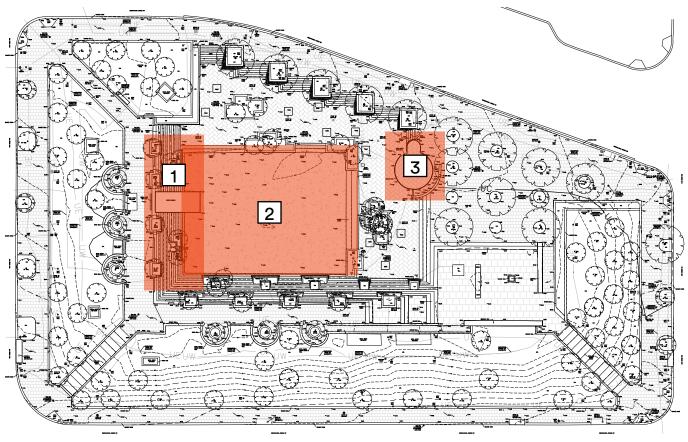

# **MAY 2017 CONCEPTS**



# **MAY 2017 CONCEPTS**



# SCULPTURE WALL PROGRESS



# **SCULPTURE WALL PROGRESS**











## **EXISTING SITE CONDITIONS - SURVEY**



# **AREAS OF STUDY**









#### **PAVING PALETTE**

#### EXISTING TO REMAIN AND/OR PROPOSED TO MATCH EXISTING =



PENNSYLVANIA AVENUE PAVER: TERRA COTTA PAVERS AND BRICKS OF VARYING SIZES



GRANITE SETTS:
COLDSPRING CARNELIAN GRANITE
SETTS



PERSHING MEMORIAL PAVING: (THERMAL FINISH), COLDSPRING CARNELIAN GRANITE

#### **EXISTING TO BE REMOVED**



**POOL BASIN / ICE RINK FLOOR:** CAST IN PLACE (CIP) CONCRETE

#### **PROPOSED**



POOL BASIN /
SCULPTURE SUPPORT WALL:
COLSPRING MESABI BLACK GRANITE
(DIAMOND 100 FINISH FOR BASIN,
DIAMOND 8 HONED FINISH FOR WALL)

#### **EXISTING PAVING PLAN**

# N PENNSYLVANIA AVENUE NW

#### PROPOSED PAVING PLAN



S PENNSYLVANIA AVENUE NW

S PENNSYLVANIA AVENUE NW

# FOUNTAIN / WEST TERRACE - SCULPTURE WALL



# **SCULPTURE WALL DESIGN OPTIONS - FEBRUARY 2018**



**OPTIO