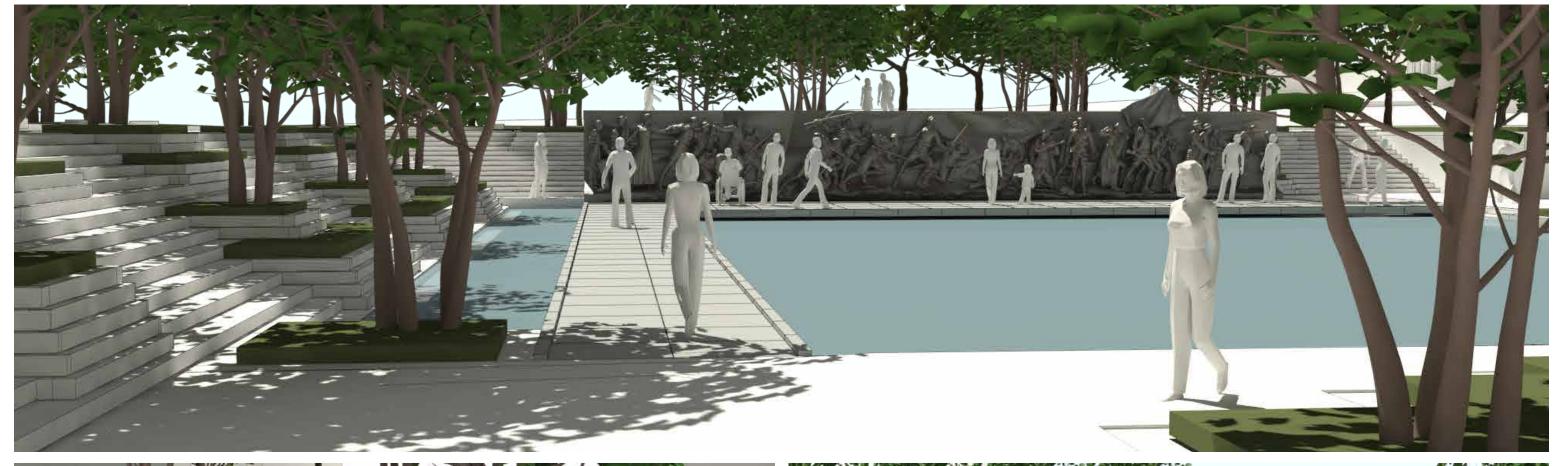

# FOUNTAIN / WEST TERRACE - SCULPTURE WALL

# **FOUNTAIN AND TERRACES**

# SITE ELEMENTS

# WALKWAY RELATIONSHIP TO SCULPTURE WALL