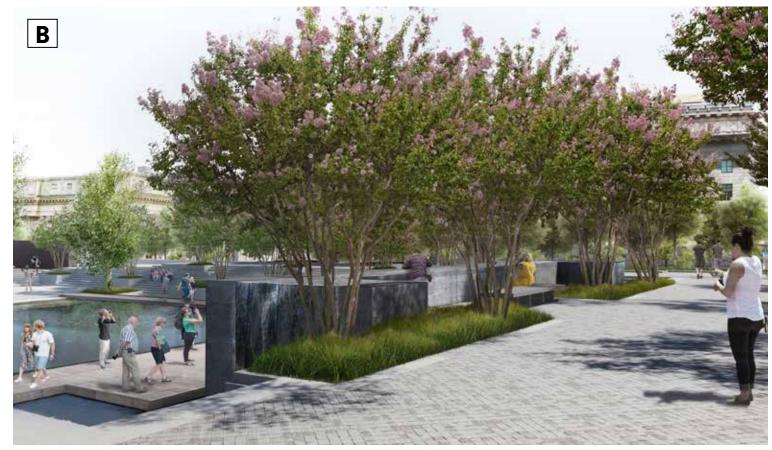

SK-01R OPTION 1 STRUCTURAL WALL



**NOTES:** 

1. TOP OF SLAB ON GRADE SHALL BE EXPOSED BY

THE CONRACTOR AND EVALUATED BY THE

### **SCULPTURE WALL ELEVATION - A / A ALT**







TEXT BEHIND WATER: MARTIN LUTHER KING MEMORIAL, MAYA LIN

JOINTING TO MATCH THE PERSHING MONUMENT WALL JOINTING

CASCADING WATER OVER SMOOTH GRANITE

### **POOL WALKWAY DETAILING STUDIES**





### **POOL WALKWAY DETAILING STUDIES**





### **EXISTING CONDITIONS TO BE REMOVED / ADJUSTED - OPTION A ALT**



### **SCULPTURE WALL - OPTION A ALT**



# **SCULPTURE WALL - OPTION A ALT**



# **SCULPTURE WALL - OPTION A ALT**



### **SCULPTURE WALL - OPTION B ALT**



# **SCULPTURE WALL - OPTION B ALT**



# **SCULPTURE WALL - OPTION B ALT**



# **SCULPTURE WALL OPTIONS**









# **SCULPTURE WALL OPTIONS**









# **SCULPTURE WALL OPTIONS**









# **DESIGN PROCESS - DECEMBER 2017 OPT 1**









# **DESIGN PROCESS - DECEMBER 2017 OPT 2**









# **DESIGN PROCESS - DECEMBER 2017 OPT 3**









# **ALTERNATE STUDY - PROPORTIONATELY REDUCED POOL BASIN**









# **ALTERNATE STUDY - POOL SKIM WITHOUT WALKWAY**