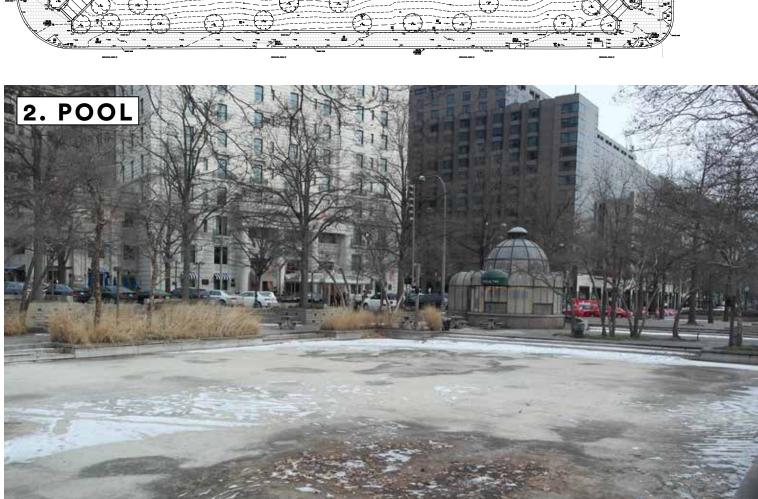

# **MAY 2017 CONCEPTS**



# **MAY 2017 CONCEPTS**



# SCULPTURE WALL PROGRESS



# **SCULPTURE WALL PROGRESS**











## **EXISTING SITE CONDITIONS - SURVEY**



# **AREAS OF STUDY**









#### **PAVING PALETTE**

#### EXISTING TO REMAIN AND/OR PROPOSED TO MATCH EXISTING =



PENNSYLVANIA AVENUE PAVER: TERRA COTTA PAVERS AND BRICKS OF VARYING SIZES



GRANITE SETTS:
COLDSPRING CARNELIAN GRANITE
SETTS



PERSHING MEMORIAL PAVING: (THERMAL FINISH), COLDSPRING CARNELIAN GRANITE

#### **EXISTING TO BE REMOVED**



**POOL BASIN / ICE RINK FLOOR:** CAST IN PLACE (CIP) CONCRETE

#### **PROPOSED**



POOL BASIN /
SCULPTURE SUPPORT WALL:
COLSPRING MESABI BLACK GRANITE
(DIAMOND 100 FINISH FOR BASIN,
DIAMOND 8 HONED FINISH FOR WALL)

#### **EXISTING PAVING PLAN**

# N PENNSYLVANIA AVENUE NW

#### PROPOSED PAVING PLAN



S PENNSYLVANIA AVENUE NW

S PENNSYLVANIA AVENUE NW

# FOUNTAIN / WEST TERRACE - SCULPTURE WALL



# **SCULPTURE WALL DESIGN OPTIONS - FEBRUARY 2018**



**OPTION