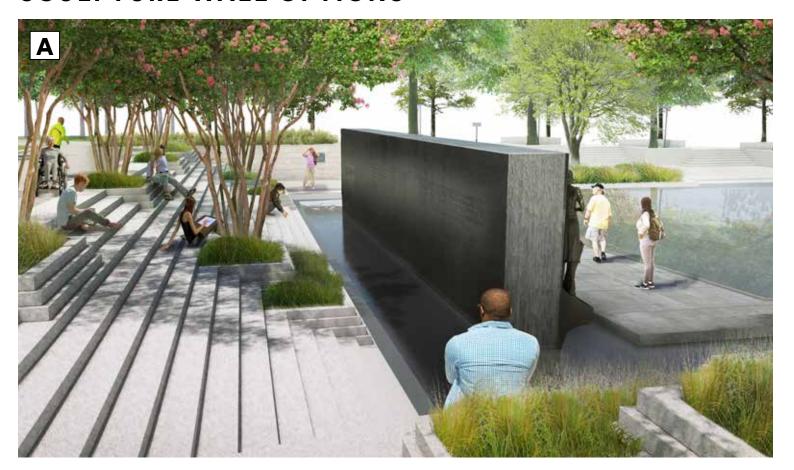

18 SSK-01R OPTION 1 STRUCTURAL WALL



**NOTES:** 

1. TOP OF SLAB ON GRADE SHALL BE EXPOSED BY

THE CONRACTOR AND EVALUATED BY THE

### **SCULPTURE WALL ELEVATION - A / A ALT**







TEXT BEHIND WATER: MARTIN LUTHER KING MEMORIAL, MAYA LIN

JOINTING TO MATCH THE PERSHING MONUMENT WALL JOINTING

CASCADING WATER OVER SMOOTH GRANITE

### **POOL WALKWAY DETAILING STUDIES**





### **POOL WALKWAY DETAILING STUDIES**





### **EXISTING CONDITIONS TO BE REMOVED / ADJUSTED - OPTION A ALT**



### **SCULPTURE WALL - OPTION A ALT**



# **SCULPTURE WALL - OPTION A ALT**



# **SCULPTURE WALL - OPTION A ALT**



### **SCULPTURE WALL - OPTION B ALT**



# **SCULPTURE WALL - OPTION B ALT**



# **SCULPTURE WALL - OPTION B ALT**



# **SCULPTURE WALL OPTIONS**









# **SCULPTURE WALL OPTIONS**









# **SCULPTURE WALL OPTIONS**









# **DESIGN PROCESS - DECEMBER 2017 OPT 1**









# **DESIGN PROCESS - DECEMBER 2017 OPT 2**









# **DESIGN PROCESS - DECEMBER 2017 OPT 3**









# **ALTERNATE STUDY - PROPORTIONATELY REDUCED POOL BASIN**









# **ALTERNATE STUDY - POOL SKIM WITHOUT WALKWAY**