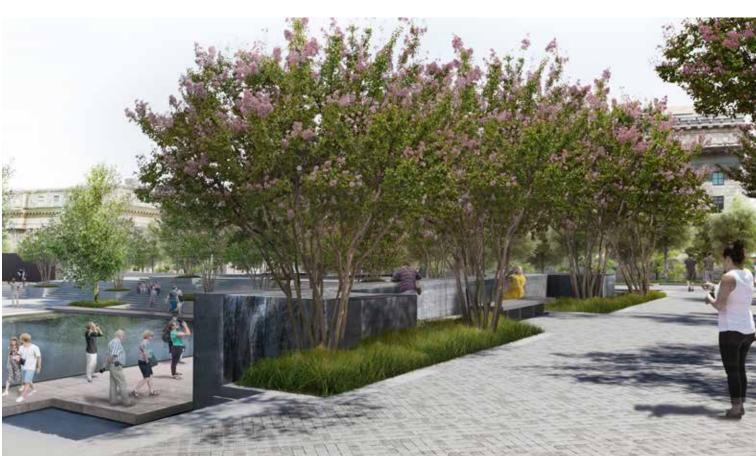

**SCULPTURE WALL - OPTION B: INTEGRATED WALL** 



**SCULPTURE WALL - OPTION B: INTEGRATED WALL** 



# **POOL WALKWAY**







# **POOL WALKWAY**



## **POOL WALKWAY ALTERNATE DETAILING STUDIES**



**EXISTING WATER LEVEL** 



**ELEVATED WATER LEVEL** 

# **KIOSK - FLAGSTAFF**



# **FLAGSTAFF**













\* Exact quantity and insignia to be determined

# **SCULPTURE WALL - COMPARISONS**









## **SCULPTURE WALL - COMPARISONS: IMPACT ON POOL ACCESS**

## **EXISTING CONDITIONS**

#### OPTION A - FREESTANDING WALL

#### OPTION B - INTEGRATED WALL



TOTAL NON-ACCESSIBLE POOL EDGE ON WESTERN TERRACE = 50'-11"



TOTAL NON-ACCESSIBLE POOL EDGE ON WESTERN TERRACE = 35'-8"



TOTAL NON-ACCESSIBLE POOL EDGE ON WESTERN TERRACE = 64'-8"

# **SCULPTURE WALL - COMPARISONS**











# **FOUNTAIN AND TERRACES**









# SITE ELEMENTS











# WALKWAY RELATIONSHIP TO SCULPTURE WALL



# **SCULPTURE WALL DETAILING - OPTION B**



#### **SCULPTURE WALL DETAILING**

171165A WWI MEMORIAL 10 JANUARY 2018 SSK-01R OPTION 1 STRUCTURAL WALL



**NOTES:** 

1. TOP OF SLAB ON GRADE SHALL BE EXPOSED BY

THE CONRACTOR AND EVALUATED BY THE

### **SCULPTURE WALL ELEVATION - A / A ALT**







TEXT BEHIND WATER: MARTIN LUTHER KING MEMORIAL, MAYA LIN

JOINTING TO MATCH THE PERSHING MONUMENT WALL JOINTING

CASCADING WATER OVER SMOOTH GRANITE

### **POOL WALKWAY DETAILING STUDIES**





### **POOL WALKWAY DETAILING STUDIES**





### **EXISTING CONDITIONS TO BE REMOVED / ADJUSTED - OPTION A ALT**



### **SCULPTURE WALL - OPTION A ALT**



# **SCULPTURE WALL - OPTION A ALT**