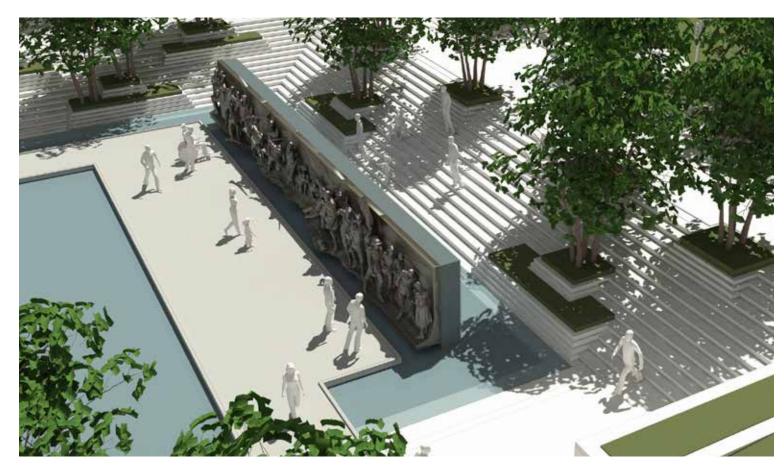

# **SCULPTURE WALL DESIGN OPTIONS - FEBRUARY 2018**

**OPTION A - FREESTANDING WALL** 

**OPTION B - INTEGRATED WALL** 

<sup>\*</sup> All digital renditions of the sculpture wall shown in this presentation are not to be read as accurate representations of artistic work.

#### **SCULPTURE WALL - OPTION A: FREESTANDING WALL**

LOWER PLAZA

PERSHING MEMORIAL

FOUNTAIN BASIN

FLAGSTAFF

WALKWAY + VIEWING PLATFORM

8 CONTEMPLATIVE GATHERING