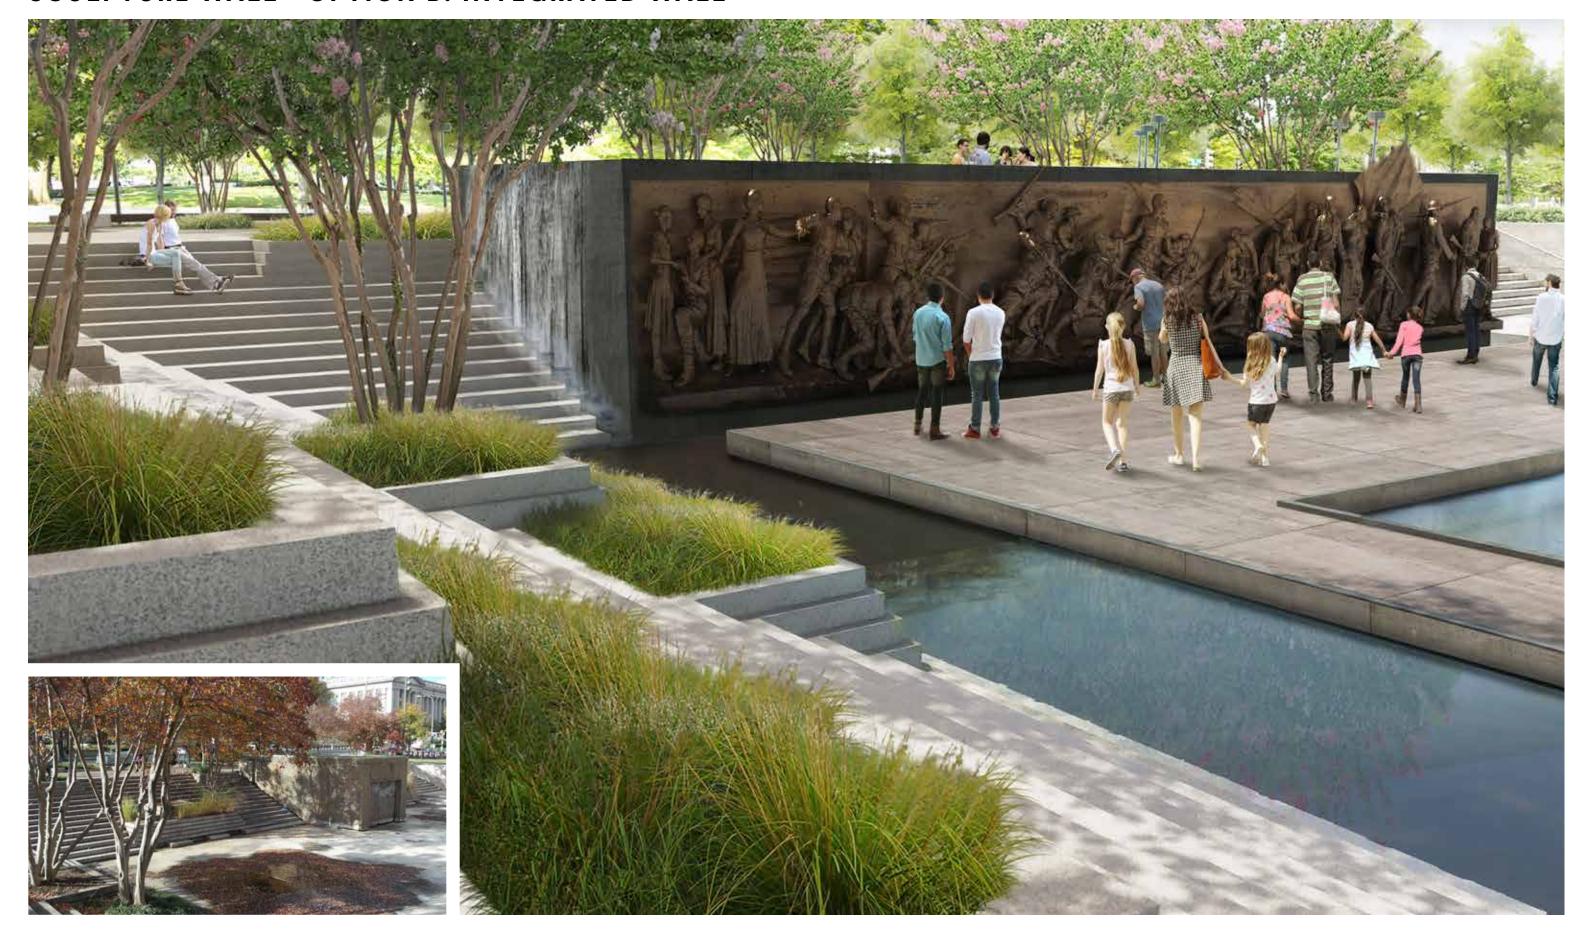

# **SCULPTURE WALL DESIGN OPTIONS - FEBRUARY 2018**

**OPTION A - FREESTANDING WALL** 

**OPTION B - INTEGRATED WALL** 

<sup>\*</sup> All digital renditions of the sculpture wall shown in this presentation are not to be read as accurate representations of artistic work.

## SITE MODIFICATIONS - OPTION B: INTEGRATED WALL

#### **SCULPTURE WALL - OPTION B: INTEGRATED WALL**

- UPPER WALKWAY
- LOWER PLAZA
- FOUNTAIN BASIN
- 4 WALKWAY + VIEWING PLATFORM
- 5 PENNSYLVANIA AVENUE
- PERSHING MEMORIAL
- FLAGSTAFF
- 8 OVERLOOK