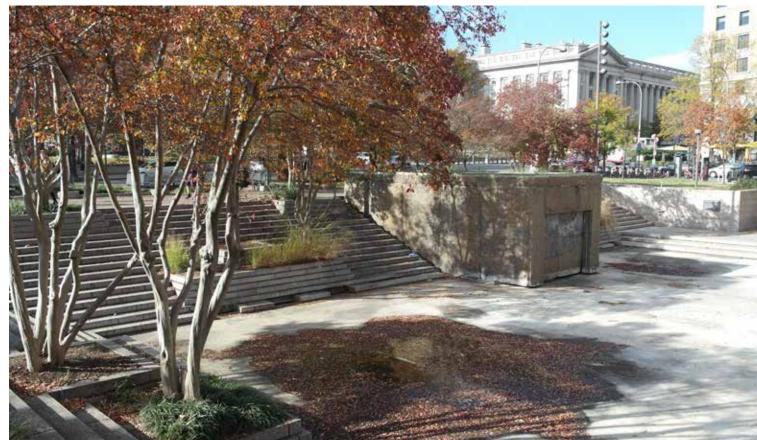

INTEGRATED WALL** 



**SCULPTURE WALL - OPTION B: INTEGRATED WALL** 



# **POOL WALKWAY**







# **POOL WALKWAY**



## **POOL WALKWAY ALTERNATE DETAILING STUDIES**



**EXISTING WATER LEVEL** 



**ELEVATED WATER LEVEL** 

# **KIOSK - FLAGSTAFF**



# **FLAGSTAFF**













\* Exact quantity and insignia to be determined

# **SCULPTURE WALL - COMPARISONS**









## **SCULPTURE WALL - COMPARISONS: IMPACT ON POOL ACCESS**

## **EXISTING CONDITIONS**

#### OPTION A - FREESTANDING WALL

#### OPTION B - INTEGRATED WALL



TOTAL NON-ACCESSIBLE POOL EDGE ON WESTERN TERRACE = 50'-11"



TOTAL NON-ACCESSIBLE POOL EDGE ON WESTERN TERRACE = 35'-8"



TOTAL NON-ACCESSIBLE POOL EDGE ON WESTERN TERRACE = 64'-8"

# **SCULPTURE WALL - COMPARISONS**











# **FOUNTAIN AND TERRACES**









# SITE ELEMENTS











# WALKWAY RELATIONSHIP TO SCULPTURE WALL



# **SCULPTURE WALL DETAILING - OPTION B**



#### **SCULPTURE WALL DETAILING**

171165A WWI MEMORIAL 10 JANUARY 2018 SSK-01R OPTION 1 STRUCTURAL WALL



**NOTES:** 

1. TOP OF SLAB ON GRADE SHALL BE EXPOSED BY

THE CONRACTOR AND EVALUATED BY THE

### **SCULPTURE WALL ELEVATION - A / A ALT**







TEXT BEHIND WATER: MARTIN LUTHER KING MEMORIAL, MAYA LIN

JOINTING TO MATCH THE PERSHING MONUMENT WALL JOINTING

CASCADING WATER OVER SMOOTH GRANITE

### **POOL WALKWAY DETAILING STUDIES**





### **POOL WALKWAY DETAILING STUDIES**





### **EXISTING CONDITIONS TO BE REMOVED / ADJUSTED - OPTION A ALT**



### **SCULPTURE WALL - OPTION A ALT**



# **SCULPTURE WALL - OPTION A ALT**



# **SCULPTURE WALL - OPTION A ALT**