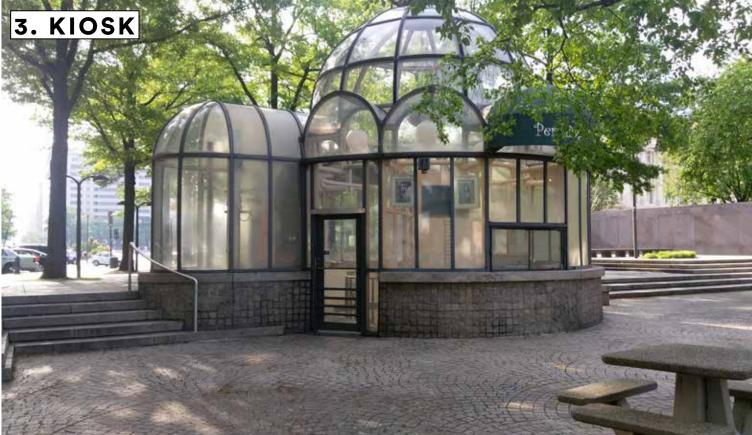

# **MAY 2017 CONCEPTS**



# **MAY 2017 CONCEPTS**



# SCULPTURE WALL PROGRESS



# **SCULPTURE WALL PROGRESS**











## **EXISTING SITE CONDITIONS - SURVEY**



# **AREAS OF STUDY**









#### **PAVING PALETTE**

#### EXISTING TO REMAIN AND/OR PROPOSED TO MATCH EXISTING =



PENNSYLVANIA AVENUE PAVER: TERRA COTTA PAVERS AND BRICKS OF VARYING SIZES



GRANITE SETTS:
COLDSPRING CARNELIAN GRANITE
SETTS



PERSHING MEMORIAL PAVING: (THERMAL FINISH), COLDSPRING CARNELIAN GRANITE

#### **EXISTING TO BE REMOVED**



**POOL BASIN / ICE RINK FLOOR:** CAST IN PLACE (CIP) CONCRETE

#### **PROPOSED**



POOL BASIN /
SCULPTURE SUPPORT WALL:
COLSPRING MESABI BLACK GRANITE
(DIAMOND 100 FINISH FOR BASIN,
DIAMOND 8 HONED FINISH FOR WALL)

#### **EXISTING PAVING PLAN**

# N PENNSYLVANIA AVENUE NW

#### PROPOSED PAVING PLAN



S PENNSYLVANIA AVENUE NW

S PENNSYLVANIA AVENUE NW

# FOUNTAIN / WEST TERRACE - SCULPTURE WALL



# **SCULPTURE WALL DESIGN OPTIONS - FEBRUARY 2018**



**OPTION A -