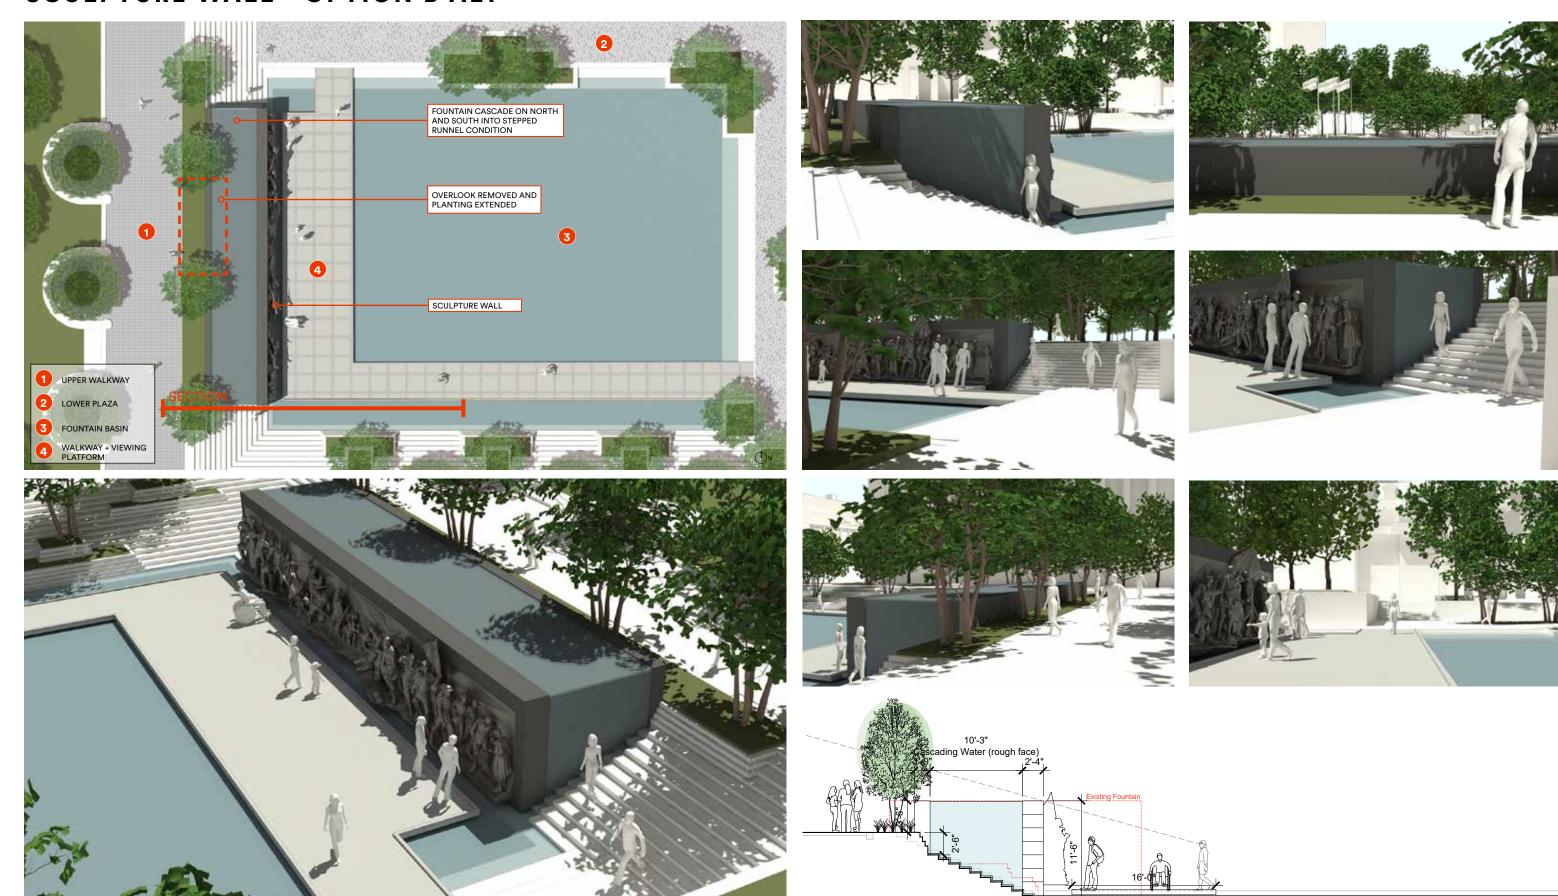

# **SCULPTURE WALL DETAILING - OPTION B**

#### **SCULPTURE WALL DETAILING**

171165A WWI MEMORIAL 10 JANUARY 2018 SSK-01R OPTION 1 STRUCTURAL WALL

**NOTES:** 

1. TOP OF SLAB ON GRADE SHALL BE EXPOSED BY

THE CONRACTOR AND EVALUATED BY THE

### **SCULPTURE WALL ELEVATION - A / A ALT**

TEXT BEHIND WATER: MARTIN LUTHER KING MEMORIAL, MAYA LIN

JOINTING TO MATCH THE PERSHING MONUMENT WALL JOINTING

CASCADING WATER OVER SMOOTH GRANITE