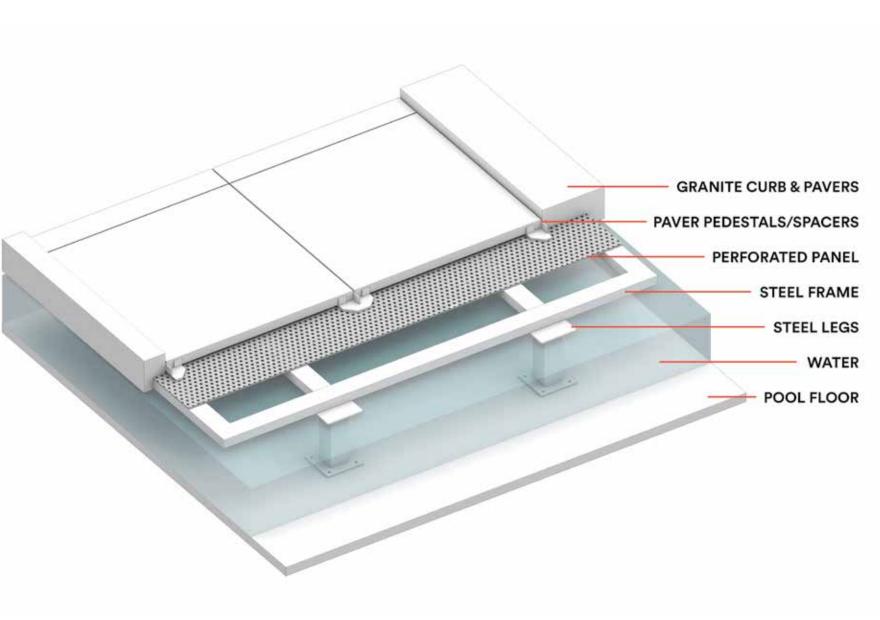

ON WESTERN TERRACE = 50'-11"



TOTAL NON-ACCESSIBLE POOL EDGE ON WESTERN TERRACE = 35'-8"



TOTAL NON-ACCESSIBLE POOL EDGE ON WESTERN TERRACE = 64'-8"

# **SCULPTURE WALL - COMPARISONS**











# **FOUNTAIN AND TERRACES**









# SITE ELEMENTS











# WALKWAY RELATIONSHIP TO SCULPTURE WALL



# **SCULPTURE WALL DETAILING - OPTION B**



#### **SCULPTURE WALL DETAILING**

171165A WWI MEMORIAL 10 JANUARY 2018 SSK-01R OPTION 1 STRUCTURAL WALL



**NOTES:** 

1. TOP OF SLAB ON GRADE SHALL BE EXPOSED BY

THE CONRACTOR AND EVALUATED BY THE

### **SCULPTURE WALL ELEVATION - A / A ALT**







TEXT BEHIND WATER: MARTIN LUTHER KING MEMORIAL, MAYA LIN

JOINTING TO MATCH THE PERSHING MONUMENT WALL JOINTING

CASCADING WATER OVER SMOOTH GRANITE

### **POOL WALKWAY DETAILING STUDIES**





### **POOL WALKWAY DETAILING STUDIES**





### **EXISTING CONDITIONS TO BE REMOVED / ADJUSTED - OPTION A ALT**



### **SCULPTURE WALL - OPTION A ALT**



# **SCULPTURE WALL - OPTION A ALT**



# **SCULPTURE WALL - OPTION A ALT**



### **SCULPTURE WALL - OPTION B ALT**



# **SCULPTURE WALL - OPTION B ALT**



# **SCULPTURE WALL - OPTION B ALT**



# **SCULPTURE WALL OPTIONS**









# **SCULPTURE WALL OPTIONS**









# **SCULPTURE WALL OPTIONS**









# **DESIGN PROCESS - DECEMBER 2017 OPT 1**









# **DESIGN PROCESS - DECEMBER 2017 OPT 2**









# **DESIGN PROCESS - DECEMBER 2017 OPT 3**









# **ALTERNATE STUDY - PROPORTIONATELY REDUCED POOL BASIN**









# **ALTERNATE STUDY - POOL SKIM WITHOUT WALKWAY**