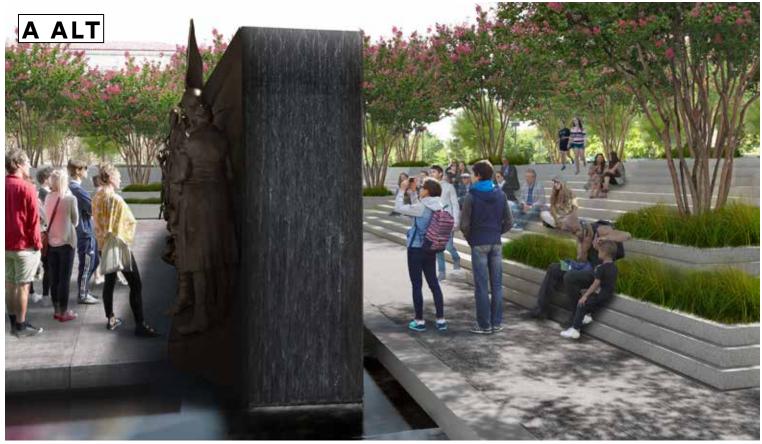

*NOTES:** 

1. TOP OF SLAB ON GRADE SHALL BE EXPOSED BY

THE CONRACTOR AND EVALUATED BY THE

### **SCULPTURE WALL ELEVATION - A / A ALT**







TEXT BEHIND WATER: MARTIN LUTHER KING MEMORIAL, MAYA LIN

JOINTING TO MATCH THE PERSHING MONUMENT WALL JOINTING

CASCADING WATER OVER SMOOTH GRANITE

### **POOL WALKWAY DETAILING STUDIES**





### **POOL WALKWAY DETAILING STUDIES**





### **EXISTING CONDITIONS TO BE REMOVED / ADJUSTED - OPTION A ALT**



### **SCULPTURE WALL - OPTION A ALT**



# **SCULPTURE WALL - OPTION A ALT**



# **SCULPTURE WALL - OPTION A ALT**



### **SCULPTURE WALL - OPTION B ALT**



# **SCULPTURE WALL - OPTION B ALT**



# **SCULPTURE WALL - OPTION B ALT**



# **SCULPTURE WALL OPTIONS**









# **SCULPTURE WALL OPTIONS**









# **SCULPTURE WALL OPTIONS**









# **DESIGN PROCESS - DECEMBER 2017 OPT 1**









# **DESIGN PROCESS - DECEMBER 2017 OPT 2**









# **DESIGN PROCESS - DECEMBER 2017 OPT 3**









# **ALTERNATE STUDY - PROPORTIONATELY REDUCED POOL BASIN**









# **ALTERNATE STUDY - POOL SKIM WITHOUT WALKWAY**