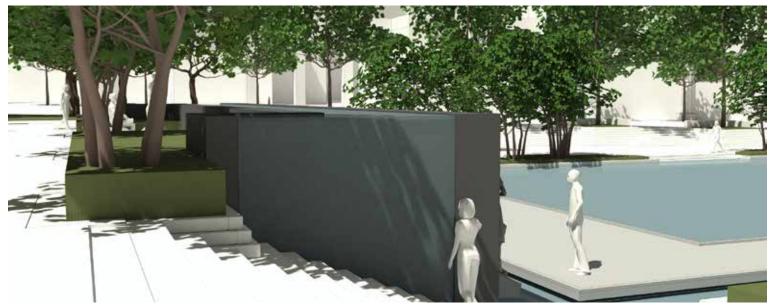

# FOUNTAIN / WEST TERRACE - SCULPTURE WALL

# **SCULPTURE WALL DETAILING - OPTION B**

### **SCULPTURE WALL ELEVATION - A / A ALT**

TEXT BEHIND WATER: MARTIN LUTHER KING MEMORIAL, MAYA LIN

JOINTING TO MATCH THE PERSHING MONUMENT WALL JOINTING

CASCADING WATER OVER SMOOTH GRANITE