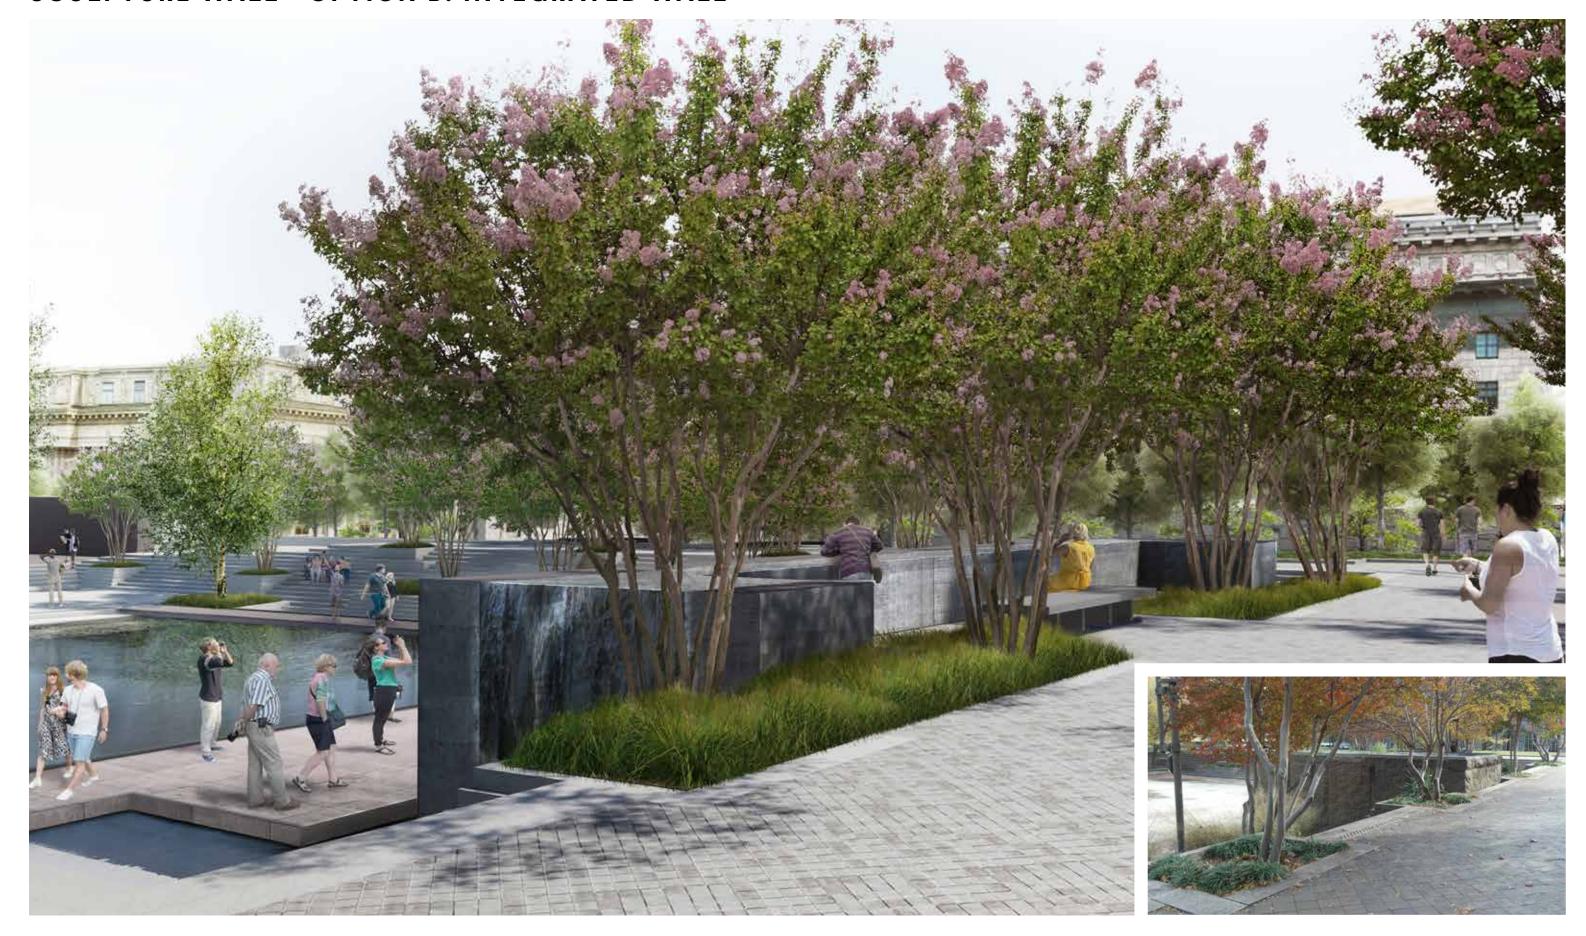

# SCULPTURE WALL PROGRESS

# **SCULPTURE WALL PROGRESS**

# **SCULPTURE WALL DESIGN OPTIONS - FEBRUARY 2018**

**OPTION A - FREESTANDING WALL** 

**OPTION B - INTEGRATED WALL** 

<sup>\*</sup> All digital renditions of the sculpture wall shown in this presentation are not to be read as accurate representations of artistic work.

## SITE MODIFICATIONS - OPTION B: INTEGRATED WALL

#### **SCULPTURE WALL - OPTION B: INTEGRATED WALL**

- UPPER WALKWAY
- LOWER PLAZA
- FOUNTAIN BASIN
- 4 WALKWAY + VIEWING PLATFORM
- 5 PENNSYLVANIA AVENUE
- PERSHING MEMORIAL
- FLAGSTAFF
- 8 OVERLOOK

## **SCULPTURE WALL - OPTION B: INTEGRATED WALL**

## **SCULPTURE WALL - OPTION B: INTEGRATED WALL**

**SCULPTURE WALL - OPTION B: INTEGRATED WALL** 

**SCULPTURE WALL - OPTION B: INTEGRATED WALL** 