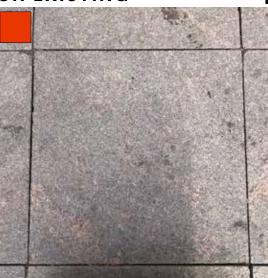

#### EXISTING TO REMAIN AND/OR PROPOSED TO MATCH EXISTING =

PENNSYLVANIA AVENUE PAVER: TERRA COTTA PAVERS AND BRICKS OF VARYING SIZES

GRANITE SETTS:
COLDSPRING CARNELIAN GRANITE
SETTS

PERSHING MEMORIAL PAVING: (THERMAL FINISH), COLDSPRING CARNELIAN GRANITE