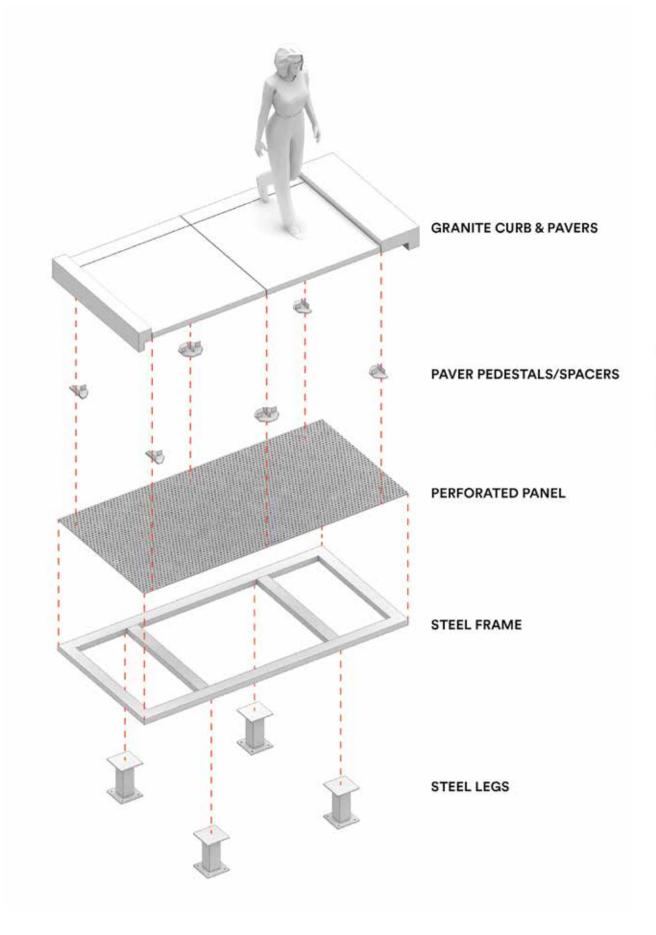

GE ON WESTERN TERRACE = 50'-11"



TOTAL NON-ACCESSIBLE POOL EDGE ON WESTERN TERRACE = 35'-8"



TOTAL NON-ACCESSIBLE POOL EDGE ON WESTERN TERRACE = 64'-8"

# **SCULPTURE WALL - COMPARISONS**











# **FOUNTAIN AND TERRACES**









# SITE ELEMENTS











# WALKWAY RELATIONSHIP TO SCULPTURE WALL



# **SCULPTURE WALL DETAILING - OPTION B**



#### **SCULPTURE WALL DETAILING**

171165A WWI MEMORIAL 10 JANUARY 2018 SSK-01R OPTION 1 STRUCTURAL WALL



**NOTES:** 

1. TOP OF SLAB ON GRADE SHALL BE EXPOSED BY

THE CONRACTOR AND EVALUATED BY THE

### **SCULPTURE WALL ELEVATION - A / A ALT**







TEXT BEHIND WATER: MARTIN LUTHER KING MEMORIAL, MAYA LIN

JOINTING TO MATCH THE PERSHING MONUMENT WALL JOINTING

CASCADING WATER OVER SMOOTH GRANITE

### **POOL WALKWAY DETAILING STUDIES**





### **POOL WALKWAY DETAILING STUDIES**





### **EXISTING CONDITIONS TO BE REMOVED / ADJUSTED - OPTION A ALT**



### **SCULPTURE WALL - OPTION A ALT**



# **SCULPTURE WALL - OPTION A ALT**



# **SCULPTURE WALL - OPTION A ALT**



### **SCULPTURE WALL - OPTION B ALT**



# **SCULPTURE WALL - OPTION B ALT**



# **SCULPTURE WALL - OPTION B ALT**



# **SCULPTURE WALL OPTIONS**









# **SCULPTURE WALL OPTIONS**









# **SCULPTURE WALL OPTIONS**









# **DESIGN PROCESS - DECEMBER 2017 OPT 1**









# **DESIGN PROCESS - DECEMBER 2017 OPT 2**









# **DESIGN PROCESS - DECEMBER 2017 OPT 3**









# **ALTERNATE STUDY - PROPORTIONATELY REDUCED POOL BASIN**









# **ALTERNATE STUDY - POOL SKIM WITHOUT WALKWAY**