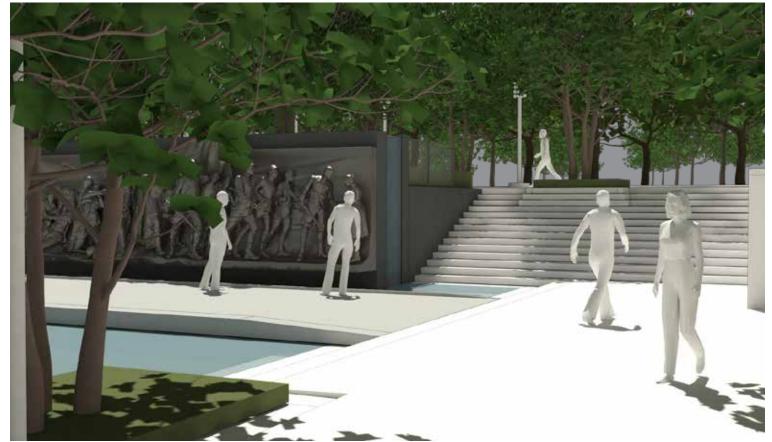

# WALKWAY RELATIONSHIP TO SCULPTURE WALL

### **SCULPTURE WALL ELEVATION - A / A ALT**

TEXT BEHIND WATER: MARTIN LUTHER KING MEMORIAL, MAYA LIN

JOINTING TO MATCH THE PERSHING MONUMENT WALL JOINTING

CASCADING WATER OVER SMOOTH GRANITE