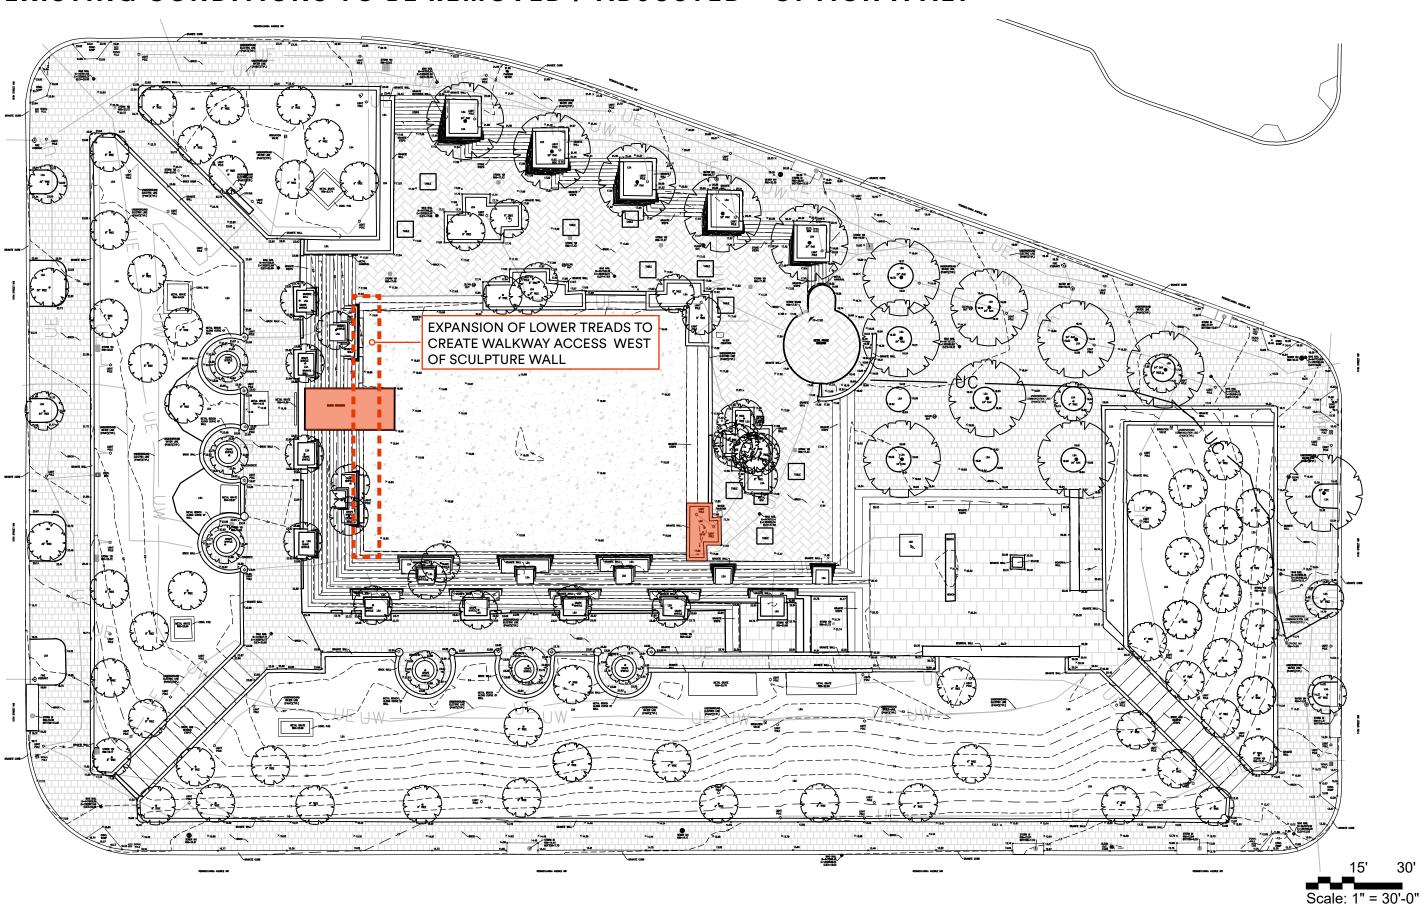

POOL EDGE ON WESTERN TERRACE = 64'-8"

# **SCULPTURE WALL - COMPARISONS**











# **FOUNTAIN AND TERRACES**









# SITE ELEMENTS











# WALKWAY RELATIONSHIP TO SCULPTURE WALL



# **SCULPTURE WALL DETAILING - OPTION B**



#### **SCULPTURE WALL DETAILING**

171165A WWI MEMORIAL 10 JANUARY 2018 SSK-01R OPTION 1 STRUCTURAL WALL



**NOTES:** 

1. TOP OF SLAB ON GRADE SHALL BE EXPOSED BY

THE CONRACTOR AND EVALUATED BY THE

### **SCULPTURE WALL ELEVATION - A / A ALT**







TEXT BEHIND WATER: MARTIN LUTHER KING MEMORIAL, MAYA LIN

JOINTING TO MATCH THE PERSHING MONUMENT WALL JOINTING

CASCADING WATER OVER SMOOTH GRANITE

### **POOL WALKWAY DETAILING STUDIES**





### **POOL WALKWAY DETAILING STUDIES**





### **EXISTING CONDITIONS TO BE REMOVED / ADJUSTED - OPTION A ALT**



### **SCULPTURE WALL - OPTION A ALT**



# **SCULPTURE WALL - OPTION A ALT**



# **SCULPTURE WALL - OPTION A ALT**



### **SCULPTURE WALL - OPTION B ALT**



# **SCULPTURE WALL - OPTION B ALT**



# **SCULPTURE WALL - OPTION B ALT**



# **SCULPTURE WALL OPTIONS**









# **SCULPTURE WALL OPTIONS**









# **SCULPTURE WALL OPTIONS**









# **DESIGN PROCESS - DECEMBER 2017 OPT 1**









# **DESIGN PROCESS - DECEMBER 2017 OPT 2**









# **DESIGN PROCESS - DECEMBER 2017 OPT 3**









# **ALTERNATE STUDY - PROPORTIONATELY REDUCED POOL BASIN**









# **ALTERNATE STUDY - POOL SKIM WITHOUT WALKWAY**