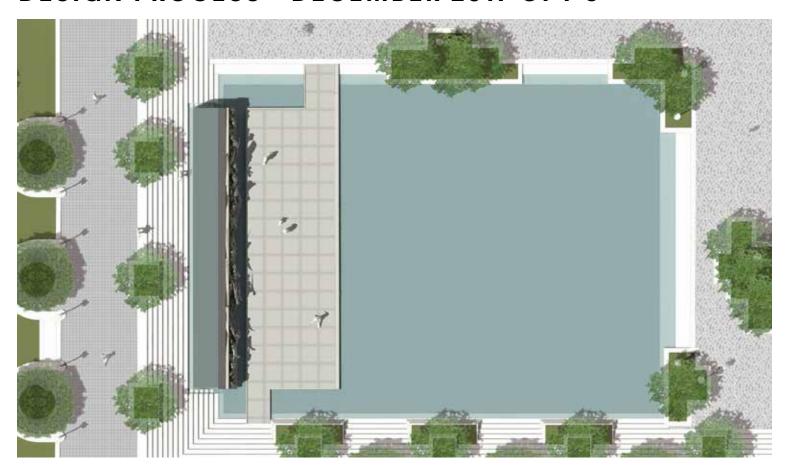

ND WATER: MARTIN LUTHER KING MEMORIAL, MAYA LIN

JOINTING TO MATCH THE PERSHING MONUMENT WALL JOINTING

CASCADING WATER OVER SMOOTH GRANITE

### **POOL WALKWAY DETAILING STUDIES**





### **POOL WALKWAY DETAILING STUDIES**





### **EXISTING CONDITIONS TO BE REMOVED / ADJUSTED - OPTION A ALT**



### **SCULPTURE WALL - OPTION A ALT**



# **SCULPTURE WALL - OPTION A ALT**



# **SCULPTURE WALL - OPTION A ALT**



### **SCULPTURE WALL - OPTION B ALT**



# **SCULPTURE WALL - OPTION B ALT**



# **SCULPTURE WALL - OPTION B ALT**



# **SCULPTURE WALL OPTIONS**









# **SCULPTURE WALL OPTIONS**









# **SCULPTURE WALL OPTIONS**









# **DESIGN PROCESS - DECEMBER 2017 OPT 1**









# **DESIGN PROCESS - DECEMBER 2017 OPT 2**









# **DESIGN PROCESS - DECEMBER 2017 OPT 3**









# **ALTERNATE STUDY - PROPORTIONATELY REDUCED POOL BASIN**









# **ALTERNATE STUDY - POOL SKIM WITHOUT WALKWAY**