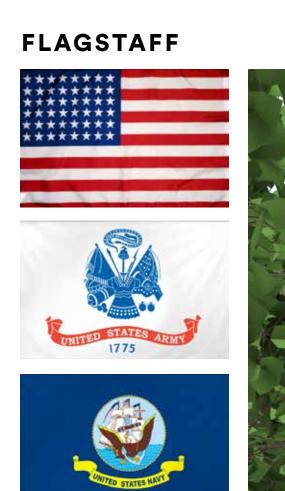

*













**SCULPTURE WALL - OPTION A: FREESTANDING WALL** 



**SCULPTURE WALL - OPTION A: FREESTANDING WALL** 



## SITE MODIFICATIONS - OPTION B: INTEGRATED WALL



#### **SCULPTURE WALL - OPTION B: INTEGRATED WALL**



- UPPER WALKWAY
- LOWER PLAZA
- FOUNTAIN BASIN
- 4 WALKWAY + VIEWING PLATFORM
- 5 PENNSYLVANIA AVENUE
- PERSHING MEMORIAL
- FLAGSTAFF
- 8 OVERLOOK

## **SCULPTURE WALL - OPTION B: INTEGRATED WALL**







## **SCULPTURE WALL - OPTION B: INTEGRATED WALL**













**SCULPTURE WALL - OPTION B: INTEGRATED WALL** 



**SCULPTURE WALL - OPTION B: INTEGRATED WALL** 



# **POOL WALKWAY**







# **POOL WALKWAY**



## **POOL WALKWAY ALTERNATE DETAILING STUDIES**



**EXISTING WATER LEVEL** 



**ELEVATED WATER LEVEL** 

# **KIOSK - FLAGSTAFF**



# **FLAGSTAFF**













\* Exact quantity and insignia to be determined

# **SCULPTURE WALL - COMPARISONS**









## **SCULPTURE WALL - COMPARISONS: IMPACT ON POOL ACCESS**

## **EXISTING CONDITIONS**

#### OPTION A - FREESTANDING WALL

#### OPTION B - INTEGRATED WALL



TOTAL NON-ACCESSIBLE POOL EDGE ON WESTERN TERRACE = 50'-11"



TOTAL NON-ACCESSIBLE POOL EDGE ON WESTERN TERRACE = 35'-8"



TOTAL NON-ACCESSIBLE POOL EDGE ON WESTERN TERRACE = 64'-8"

# **SCULPTURE WALL - COMPARISONS**











# **FOUNTAIN AND TERRACES**









# SITE ELEMENTS











# WALKWAY RELATIONSHIP TO SCULPTURE WALL



# **SCULPTURE WALL DETAILING - OPTION B**



#### **SCULPTURE WALL DETAILING**

171165A WWI MEMORIAL 10 JANUARY 2018 SSK-01R OPTION 1 STRUCTURAL WALL



**NOTES:** 

1. TOP OF SLAB ON GRADE SHALL BE E