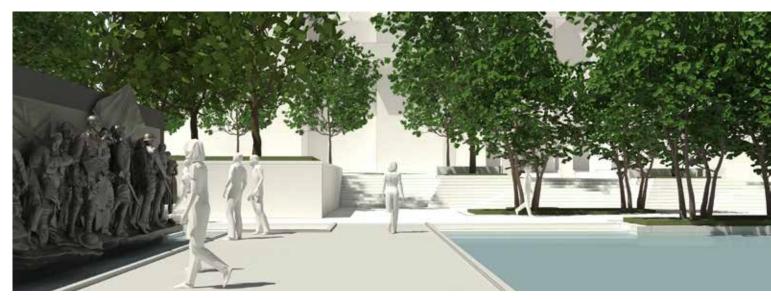

A: FREESTANDING WALL



#### **SCULPTURE WALL - OPTION A: FREESTANDING WALL**



LOWER PLAZA

PERSHING MEMORIAL

FOUNTAIN BASIN

FLAGSTAFF

WALKWAY + VIEWING PLATFORM

8 CONTEMPLATIVE GATHERING

## **SCULPTURE WALL - OPTION A: FREESTANDING WALL**







## **SCULPTURE WALL - OPTION A: FREESTANDING WALL**













**SCULPTURE WALL - OPTION A: FREESTANDING WALL** 



**SCULPTURE WALL - OPTION A: FREESTANDING WALL** 



## SITE MODIFICATIONS - OPTION B: INTEGRATED WALL



#### **SCULPTURE WALL - OPTION B: INTEGRATED WALL**



- UPPER WALKWAY
- LOWER PLAZA
- FOUNTAIN BASIN
- 4 WALKWAY + VIEWING PLATFORM
- 5 PENNSYLVANIA AVENUE
- PERSHING MEMORIAL
- FLAGSTAFF
- 8 OVERLOOK

## **SCULPTURE WALL - OPTION B: INTEGRATED WALL**







## **SCULPTURE WALL - OPTION B: INTEGRATED WALL**













**SCULPTURE WALL - OPTION B: INTEGRATED WALL** 



**SCULPTURE WALL - OPTION B: INTEGRATED WALL** 



# **POOL WALKWAY**







# **POOL WALKWAY**



## **POOL WALKWAY ALTERNATE DETAILING STUDIES**



**EXISTING WATER LEVEL** 



**ELEVATED WATER LEVEL** 

# **KIOSK - FLAGSTAFF**



# **FLAGSTAFF**













\* Exact quantity and insignia to be determined

# **SCULPTURE WALL - COMPARISONS**









## **SCULPTURE WALL - COMPARISONS: IMPACT ON POOL ACCESS**

## **EXISTING CONDITIONS**

#### OPTION A - FREESTANDING WALL

#### OPTION B - INTEGRATED WALL



TOTAL NON-ACCESSIBLE POOL EDGE ON WESTERN TERRACE = 50'-11"



TOTAL NON-ACCESSIBLE POOL EDGE ON WESTERN TERRACE = 35'-8"



TOTAL NON-ACCESSIBLE POOL EDGE ON WESTERN TERRACE = 64'-8"

# **SCULPTURE WALL - COMPARISONS**











# *