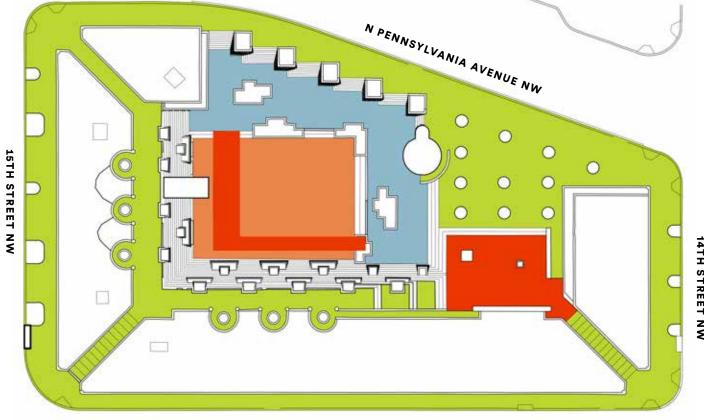

**MAY 2017 CONCEPTS**



# SCULPTURE WALL PROGRESS



# **SCULPTURE WALL PROGRESS**











## **EXISTING SITE CONDITIONS - SURVEY**



# **AREAS OF STUDY**









#### **PAVING PALETTE**

#### EXISTING TO REMAIN AND/OR PROPOSED TO MATCH EXISTING =



PENNSYLVANIA AVENUE PAVER: TERRA COTTA PAVERS AND BRICKS OF VARYING SIZES



GRANITE SETTS:
COLDSPRING CARNELIAN GRANITE
SETTS



PERSHING MEMORIAL PAVING: (THERMAL FINISH), COLDSPRING CARNELIAN GRANITE

#### **EXISTING TO BE REMOVED**



**POOL BASIN / ICE RINK FLOOR:** CAST IN PLACE (CIP) CONCRETE

#### **PROPOSED**



POOL BASIN /
SCULPTURE SUPPORT WALL:
COLSPRING MESABI BLACK GRANITE
(DIAMOND 100 FINISH FOR BASIN,
DIAMOND 8 HONED FINISH FOR WALL)

#### **EXISTING PAVING PLAN**

# N PENNSYLVANIA AVENUE NW

#### PROPOSED PAVING PLAN



S PENNSYLVANIA AVENUE NW

S PENNSYLVANIA AVENUE NW

# FOUNTAIN / WEST TERRACE - SCULPTURE WALL



# **SCULPTURE WALL DESIGN OPTIONS - FEBRUARY 2018**



**OPTION A - FREESTANDING WALL** 



**OPTION B - INTEGRATED WALL** 

<sup>\*</sup> All digital renditions of the sculpture wall shown in this presentation are not to be read as accurate representations of artistic work.

## SITE MODIFICATIONS - OPTION A: FREESTANDING WALL



#### **SCULPTURE WALL - OPTION A: FREESTANDING WALL**



LOWER PLAZA

PERSHING MEMORIAL

FOUNTAIN BASIN

FLAGSTAFF

WALKWAY + VIEWING PLATFORM

8 CONTEMPLATIVE GATHERING

## **SCULPTURE WALL - OPTION A: FREESTANDING WALL**







## **SCULPTURE WALL - OPTION A: FREESTANDING WALL**













**SCULPTURE WALL - OPTION A: FREESTANDING WALL** 



**SCULPTURE WALL - O