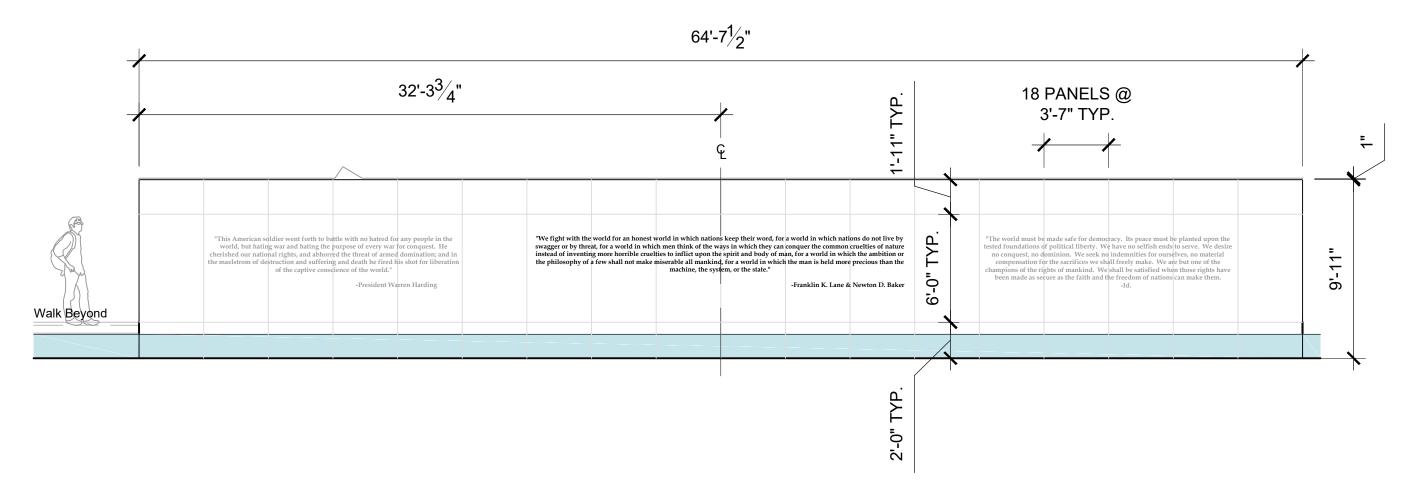

### **SCULPTURE WALL ELEVATION - A / A ALT**

TEXT BEHIND WATER: MARTIN LUTHER KING MEMORIAL, MAYA LIN

JOINTING TO MATCH THE PERSHING MONUMENT WALL JOINTING

CASCADING WATER OVER SMOOTH GRANITE