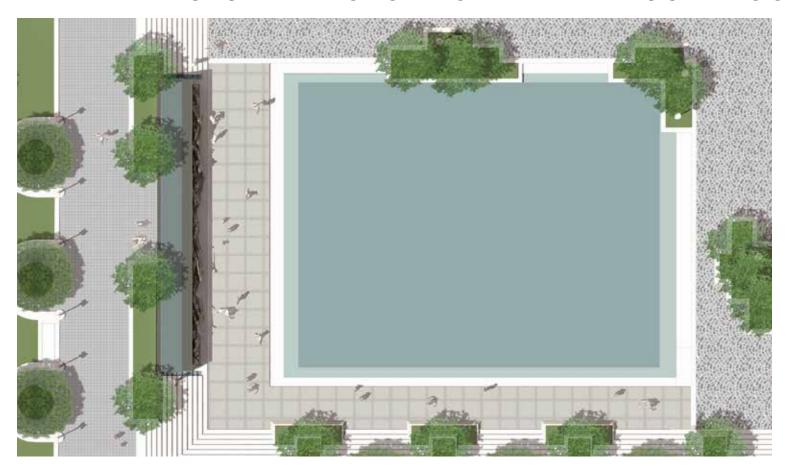

HE PERSHING MONUMENT WALL JOINTING

CASCADING WATER OVER SMOOTH GRANITE

### **POOL WALKWAY DETAILING STUDIES**





### **POOL WALKWAY DETAILING STUDIES**





### **EXISTING CONDITIONS TO BE REMOVED / ADJUSTED - OPTION A ALT**



### **SCULPTURE WALL - OPTION A ALT**



# **SCULPTURE WALL - OPTION A ALT**



# **SCULPTURE WALL - OPTION A ALT**



### **SCULPTURE WALL - OPTION B ALT**



# **SCULPTURE WALL - OPTION B ALT**



# **SCULPTURE WALL - OPTION B ALT**



# **SCULPTURE WALL OPTIONS**









# **SCULPTURE WALL OPTIONS**









# **SCULPTURE WALL OPTIONS**









# **DESIGN PROCESS - DECEMBER 2017 OPT 1**









# **DESIGN PROCESS - DECEMBER 2017 OPT 2**









# **DESIGN PROCESS - DECEMBER 2017 OPT 3**









# **ALTERNATE STUDY - PROPORTIONATELY REDUCED POOL BASIN**









# **ALTERNATE STUDY - POOL SKIM WITHOUT WALKWAY**