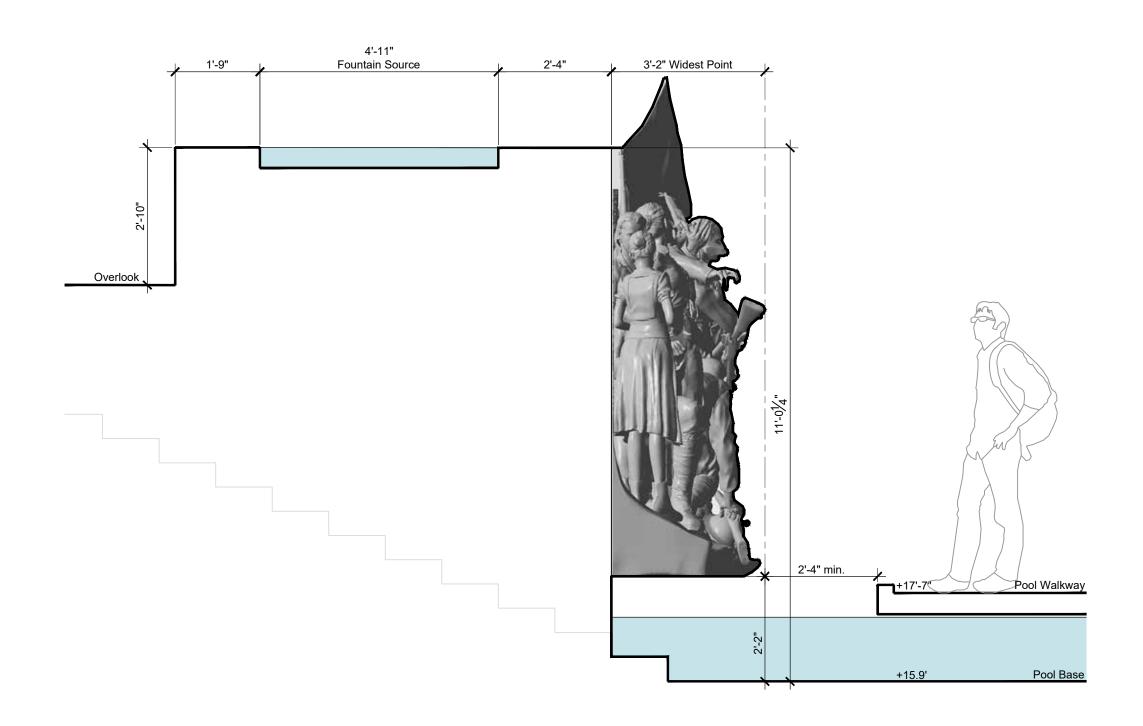

## **POOL WALKWAY ALTERNATE DETAILING STUDIES**

**EXISTING WATER LEVEL** 

**ELEVATED WATER LEVEL** 

# WALKWAY RELATIONSHIP TO SCULPTURE WALL