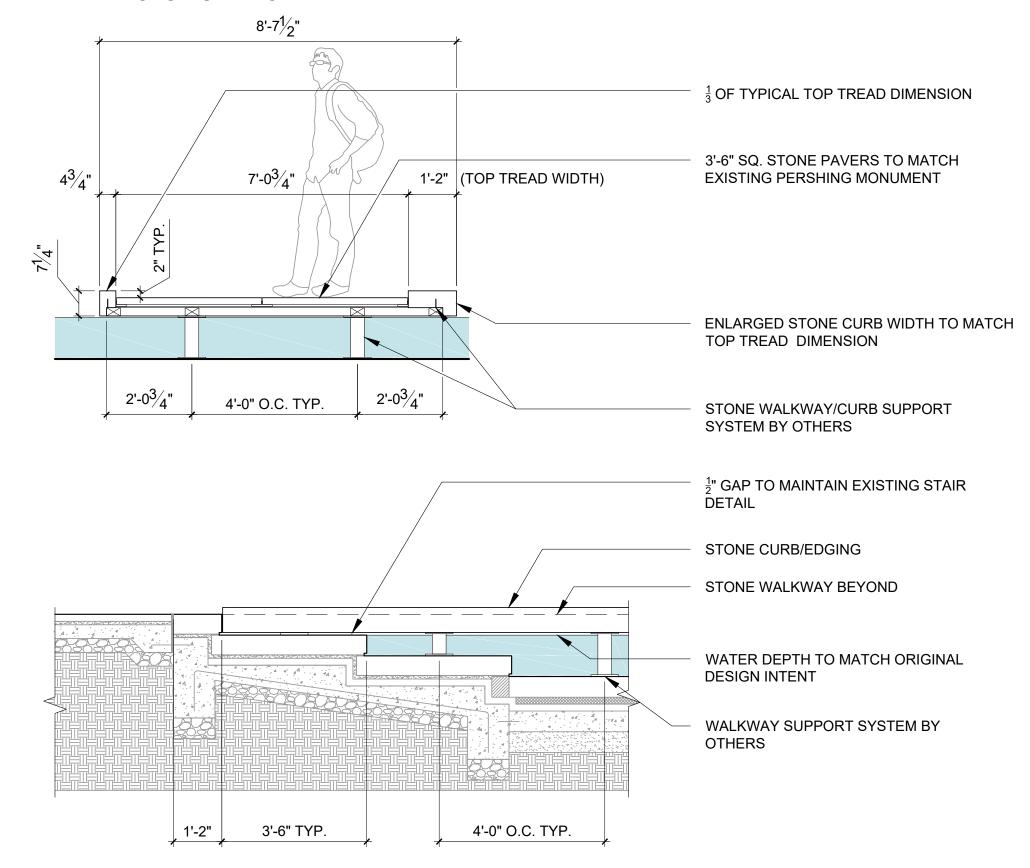

-ACCESSIBLE POOL EDGE ON WESTERN TERRACE = 35'-8"



TOTAL NON-ACCESSIBLE POOL EDGE ON WESTERN TERRACE = 64'-8"

# **SCULPTURE WALL - COMPARISONS**











# **FOUNTAIN AND TERRACES**









# SITE ELEMENTS











# WALKWAY RELATIONSHIP TO SCULPTURE WALL



# **SCULPTURE WALL DETAILING - OPTION B**



#### **SCULPTURE WALL DETAILING**

171165A WWI MEMORIAL 10 JANUARY 2018 SSK-01R OPTION 1 STRUCTURAL WALL



**NOTES:** 

1. TOP OF SLAB ON GRADE SHALL BE EXPOSED BY

THE CONRACTOR AND EVALUATED BY THE

### **SCULPTURE WALL ELEVATION - A / A ALT**







TEXT BEHIND WATER: MARTIN LUTHER KING MEMORIAL, MAYA LIN

JOINTING TO MATCH THE PERSHING MONUMENT WALL JOINTING

CASCADING WATER OVER SMOOTH GRANITE

### **POOL WALKWAY DETAILING STUDIES**





### **POOL WALKWAY DETAILING STUDIES**





### **EXISTING CONDITIONS TO BE REMOVED / ADJUSTED - OPTION A ALT**



### **SCULPTURE WALL - OPTION A ALT**



# **SCULPTURE WALL - OPTION A ALT**



# **SCULPTURE WALL - OPTION A ALT**



### **SCULPTURE WALL - OPTION B ALT**



# **SCULPTURE WALL - OPTION B ALT**



# **SCULPTURE WALL - OPTION B ALT**



# **SCULPTURE WALL OPTIONS**









# **SCULPTURE WALL OPTIONS**









# **SCULPTURE WALL OPTIONS**









# **DESIGN PROCESS - DECEMBER 2017 OPT 1**









# **DESIGN PROCESS - DECEMBER 2017 OPT 2**









# **DESIGN PROCESS - DECEMBER 2017 OPT 3**









# **ALTERNATE STUDY - PROPORTIONATELY REDUCED POOL BASIN**









# **ALTERNATE STUDY - POOL SKIM WITHOUT WALKWAY**