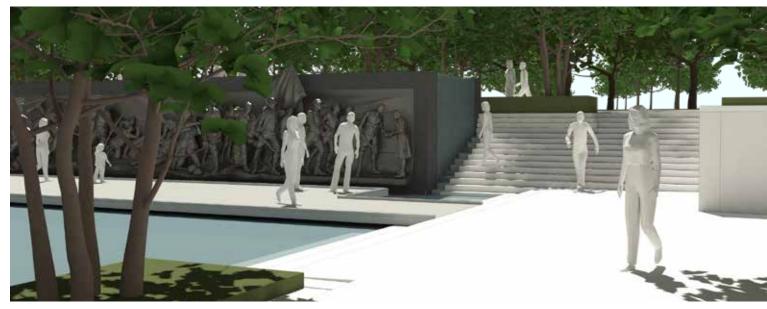

#### **SCULPTURE WALL - OPTION A: FREESTANDING WALL**

LOWER PLAZA

PERSHING MEMORIAL

FOUNTAIN BASIN

FLAGSTAFF

WALKWAY + VIEWING PLATFORM

8 CONTEMPLATIVE GATHERING

# **POOL WALKWAY**