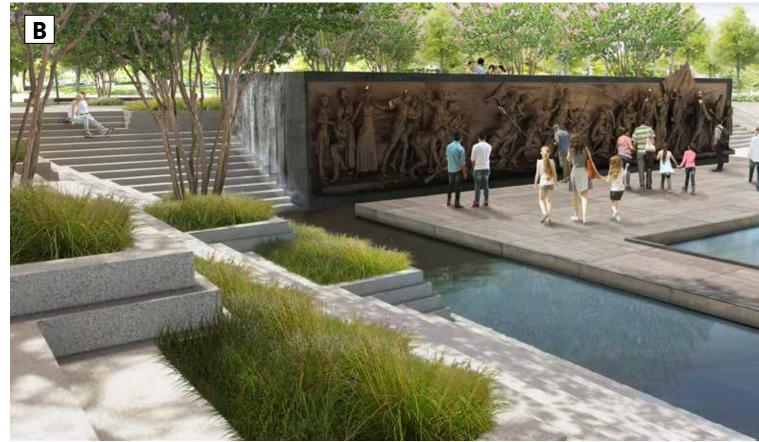

### **SCULPTURE WALL ELEVATION - A / A ALT**

TEXT BEHIND WATER: MARTIN LUTHER KING MEMORIAL, MAYA LIN

JOINTING TO MATCH THE PERSHING MONUMENT WALL JOINTING

CASCADING WATER OVER SMOOTH GRANITE