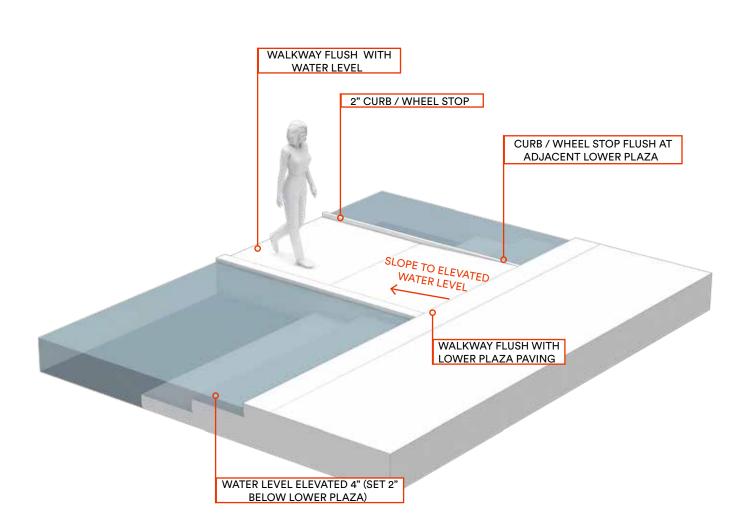

## **POOL WALKWAY ALTERNATE DETAILING STUDIES**

**EXISTING WATER LEVEL** 

**ELEVATED WATER LEVEL** 