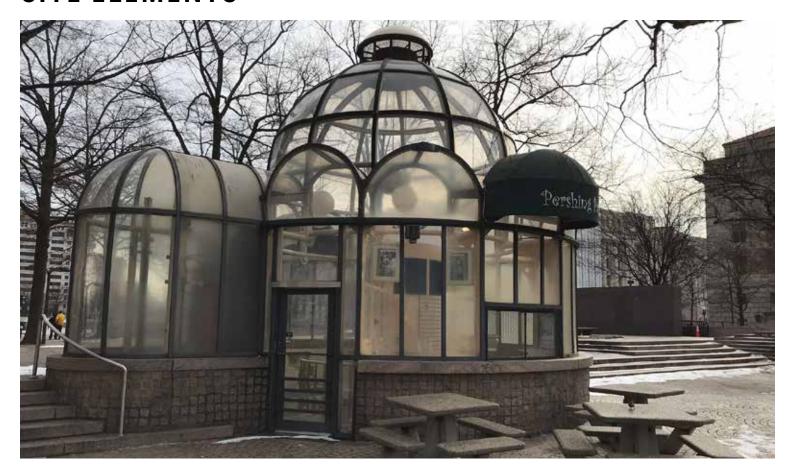

**SCULPTURE WALL - OPTION B: INTEGRATED WALL** 



# **POOL WALKWAY**







# **POOL WALKWAY**



## **POOL WALKWAY ALTERNATE DETAILING STUDIES**



**EXISTING WATER LEVEL** 



**ELEVATED WATER LEVEL** 

# **KIOSK - FLAGSTAFF**



# **FLAGSTAFF**













\* Exact quantity and insignia to be determined

# **SCULPTURE WALL - COMPARISONS**









## **SCULPTURE WALL - COMPARISONS: IMPACT ON POOL ACCESS**

## **EXISTING CONDITIONS**

#### OPTION A - FREESTANDING WALL

#### OPTION B - INTEGRATED WALL



TOTAL NON-ACCESSIBLE POOL EDGE ON WESTERN TERRACE = 50'-11"



TOTAL NON-ACCESSIBLE POOL EDGE ON WESTERN TERRACE = 35'-8"



TOTAL NON-ACCESSIBLE POOL EDGE ON WESTERN TERRACE = 64'-8"

# **SCULPTURE WALL - COMPARISONS**











# **FOUNTAIN AND TERRACES**









# SITE ELEMENTS











# WALKWAY RELATIONSHIP TO SCULPTURE WALL



# **SCULPTURE WALL DETAILING - OPTION B**



#### **SCULPTURE WALL DETAILING**

171165A WWI MEMORIAL 10 JANUARY 2018 SSK-01R OPTION 1 STRUCTURAL WALL



**NOTES:** 

1. TOP OF SLAB ON GRADE SHALL BE EXPOSED BY

THE CONRACTOR AND EVALUATED BY THE

### **SCULPTURE WALL ELEVATION - A / A ALT**







TEXT BEHIND WATER: MARTIN LUTHER KING MEMORIAL, MAYA LIN

JOINTING TO MATCH THE PERSHING MONUMENT WALL JOINTING

CASCADING WATER OVER SMOOTH GRANITE

### **POOL WALKWAY DETAILING STUDIES**





### **POOL WALKWAY DETAILING STUDIES**





### **EXISTING CONDITIONS TO BE REMOVED / ADJUSTED - OPTION A ALT**



### **SCULPTURE WALL - OPTION A ALT**



# **SCULPTURE WALL - OPTION A ALT**



# **SCULPTURE WALL - OPTION A ALT**



### **SCULPTURE WAL