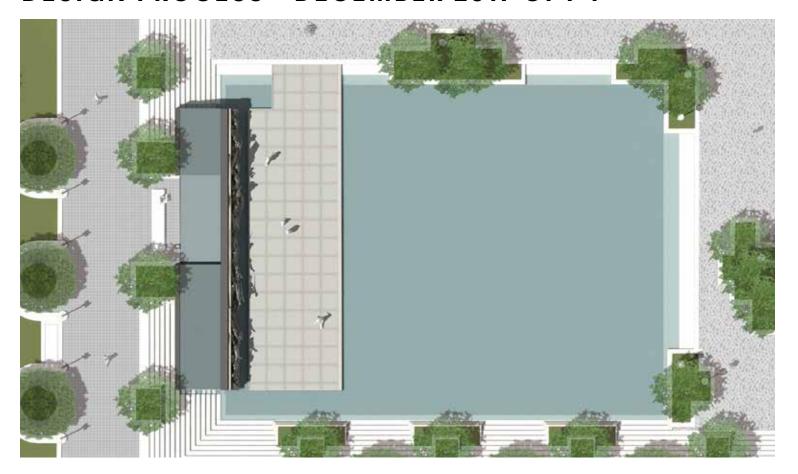

ED BY

THE CONRACTOR AND EVALUATED BY THE

### **SCULPTURE WALL ELEVATION - A / A ALT**







TEXT BEHIND WATER: MARTIN LUTHER KING MEMORIAL, MAYA LIN

JOINTING TO MATCH THE PERSHING MONUMENT WALL JOINTING

CASCADING WATER OVER SMOOTH GRANITE

### **POOL WALKWAY DETAILING STUDIES**





### **POOL WALKWAY DETAILING STUDIES**





### **EXISTING CONDITIONS TO BE REMOVED / ADJUSTED - OPTION A ALT**



### **SCULPTURE WALL - OPTION A ALT**



# **SCULPTURE WALL - OPTION A ALT**



# **SCULPTURE WALL - OPTION A ALT**



### **SCULPTURE WALL - OPTION B ALT**



# **SCULPTURE WALL - OPTION B ALT**



# **SCULPTURE WALL - OPTION B ALT**



# **SCULPTURE WALL OPTIONS**









# **SCULPTURE WALL OPTIONS**









# **SCULPTURE WALL OPTIONS**









# **DESIGN PROCESS - DECEMBER 2017 OPT 1**









# **DESIGN PROCESS - DECEMBER 2017 OPT 2**









# **DESIGN PROCESS - DECEMBER 2017 OPT 3**









# **ALTERNATE STUDY - PROPORTIONATELY REDUCED POOL BASIN**









# **ALTERNATE STUDY - POOL SKIM WITHOUT WALKWAY**