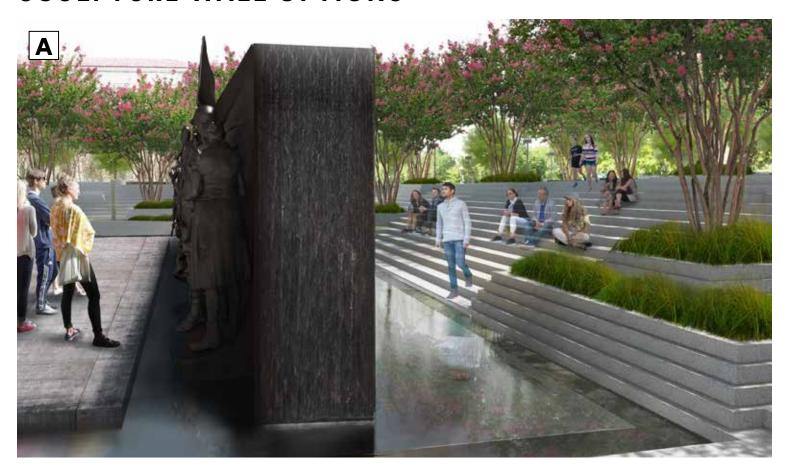

**NOTES:** 

1. TOP OF SLAB ON GRADE SHALL BE EXPOSED BY

THE CONRACTOR AND EVALUATED BY THE

### **SCULPTURE WALL ELEVATION - A / A ALT**







TEXT BEHIND WATER: MARTIN LUTHER KING MEMORIAL, MAYA LIN

JOINTING TO MATCH THE PERSHING MONUMENT WALL JOINTING

CASCADING WATER OVER SMOOTH GRANITE

### **POOL WALKWAY DETAILING STUDIES**





### **POOL WALKWAY DETAILING STUDIES**





### **EXISTING CONDITIONS TO BE REMOVED / ADJUSTED - OPTION A ALT**



### **SCULPTURE WALL - OPTION A ALT**



# **SCULPTURE WALL - OPTION A ALT**



# **SCULPTURE WALL - OPTION A ALT**



### **SCULPTURE WALL - OPTION B ALT**



# **SCULPTURE WALL - OPTION B ALT**



# **SCULPTURE WALL - OPTION B ALT**



# **SCULPTURE WALL OPTIONS**









# **SCULPTURE WALL OPTIONS**









# **SCULPTURE WALL OPTIONS**









# **DESIGN PROCESS - DECEMBER 2017 OPT 1**









# **DESIGN PROCESS - DECEMBER 2017 OPT 2**









# **DESIGN PROCESS - DECEMBER 2017 OPT 3**









# **ALTERNATE STUDY - PROPORTIONATELY REDUCED POOL BASIN**









# **ALTERNATE STUDY - POOL SKIM WITHOUT WALKWAY**