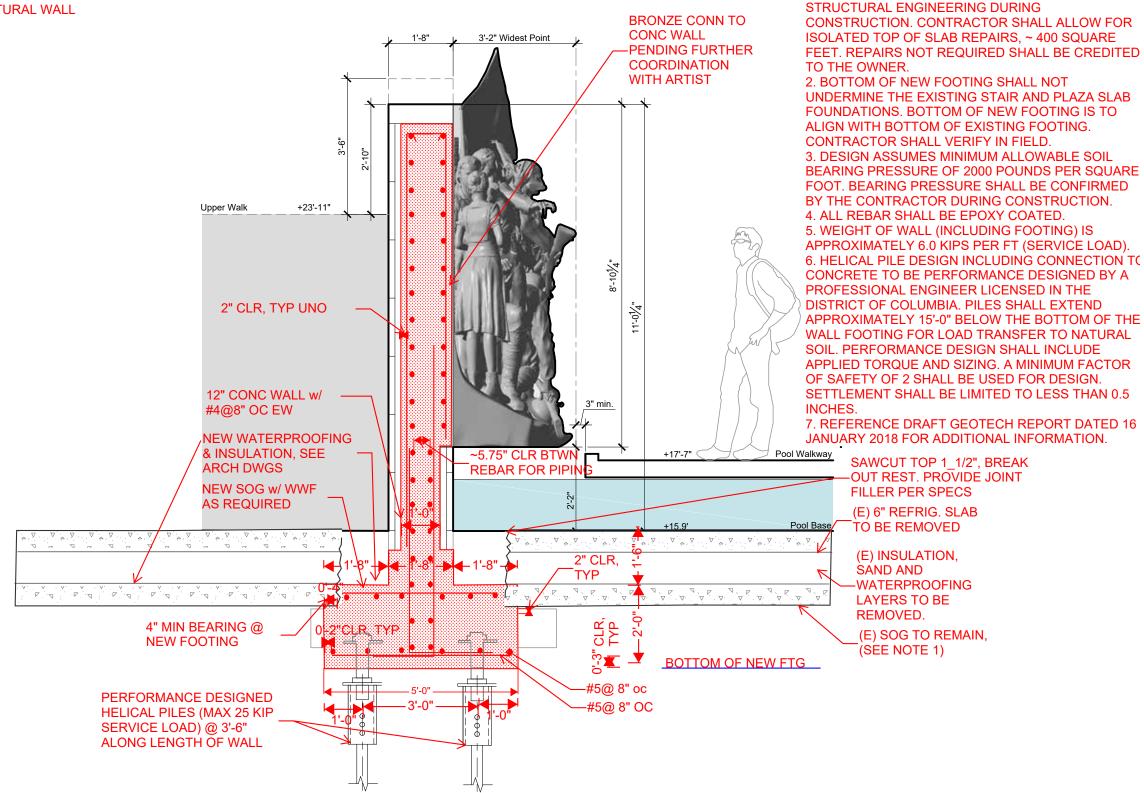

#### **SCULPTURE WALL DETAILING**

171165A WWI MEMORIAL 10 JANUARY 2018 SSK-01R OPTION 1 STRUCTURAL WALL

**NOTES:** 

1. TOP OF SLAB ON GRADE SHALL BE EXPOSED BY

THE CONRACTOR AND EVALUATED BY THE