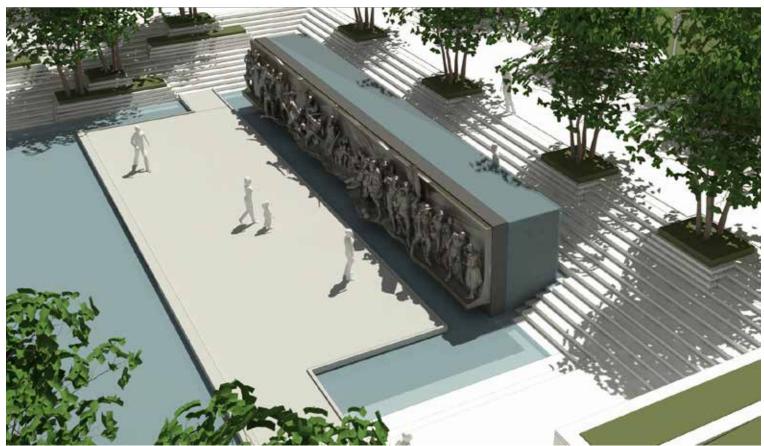

WATER: MARTIN LUTHER KING MEMORIAL, MAYA LIN

JOINTING TO MATCH THE PERSHING MONUMENT WALL JOINTING

CASCADING WATER OVER SMOOTH GRANITE

### **POOL WALKWAY DETAILING STUDIES**





### **POOL WALKWAY DETAILING STUDIES**





### **EXISTING CONDITIONS TO BE REMOVED / ADJUSTED - OPTION A ALT**



### **SCULPTURE WALL - OPTION A ALT**



# **SCULPTURE WALL - OPTION A ALT**



# **SCULPTURE WALL - OPTION A ALT**



### **SCULPTURE WALL - OPTION B ALT**



# **SCULPTURE WALL - OPTION B ALT**



# **SCULPTURE WALL - OPTION B ALT**



# **SCULPTURE WALL OPTIONS**









# **SCULPTURE WALL OPTIONS**









# **SCULPTURE WALL OPTIONS**









# **DESIGN PROCESS - DECEMBER 2017 OPT 1**









# **DESIGN PROCESS - DECEMBER 2017 OPT 2**









# **DESIGN PROCESS - DECEMBER 2017 OPT 3**









# **ALTERNATE STUDY - PROPORTIONATELY REDUCED POOL BASIN**









# **ALTERNATE STUDY - POOL SKIM WITHOUT WALKWAY**