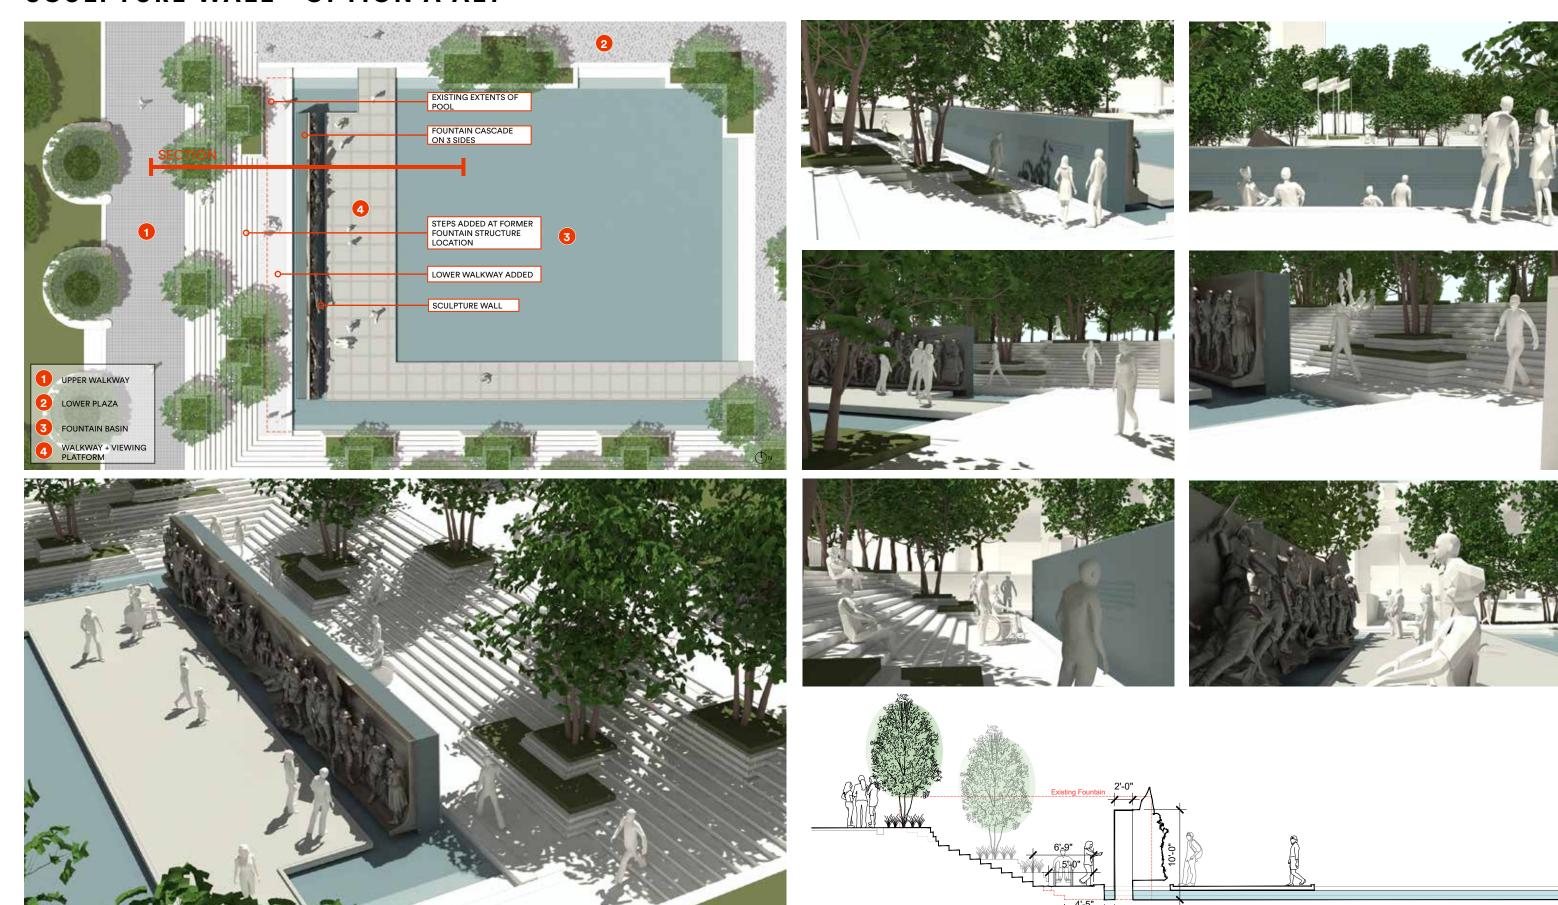

**SCULPTURE WALL - COMPARISONS**











# **FOUNTAIN AND TERRACES**









# SITE ELEMENTS











# WALKWAY RELATIONSHIP TO SCULPTURE WALL



# **SCULPTURE WALL DETAILING - OPTION B**



#### **SCULPTURE WALL DETAILING**

171165A WWI MEMORIAL 10 JANUARY 2018 SSK-01R OPTION 1 STRUCTURAL WALL



**NOTES:** 

1. TOP OF SLAB ON GRADE SHALL BE EXPOSED BY

THE CONRACTOR AND EVALUATED BY THE

### **SCULPTURE WALL ELEVATION - A / A ALT**







TEXT BEHIND WATER: MARTIN LUTHER KING MEMORIAL, MAYA LIN

JOINTING TO MATCH THE PERSHING MONUMENT WALL JOINTING

CASCADING WATER OVER SMOOTH GRANITE

### **POOL WALKWAY DETAILING STUDIES**





### **POOL WALKWAY DETAILING STUDIES**





### **EXISTING CONDITIONS TO BE REMOVED / ADJUSTED - OPTION A ALT**



### **SCULPTURE WALL - OPTION A ALT**



# **SCULPTURE WALL - OPTION A ALT**



# **SCULPTURE WALL - OPTION A ALT**



### **SCULPTURE WALL - OPTION B ALT**



# **SCULPTURE WALL - OPTION B ALT**



# **SCULPTURE WALL - OPTION B ALT**



# **SCULPTURE WALL OPTIONS**









# **SCULPTURE WALL OPTIONS**









# **SCULPTURE WALL OPTIONS**









# **DESIGN PROCESS - DECEMBER 2017 OPT 1**









# **DESIGN PROCESS - DECEMBER 2017 OPT 2**









# **DESIGN PROCESS - DECEMBER 2017 OPT 3**









# **ALTERNATE STUDY - PROPORTIONATELY REDUCED POOL BASIN**









# **ALTERNATE STUDY - POOL SKIM WITHOUT WALKWAY**