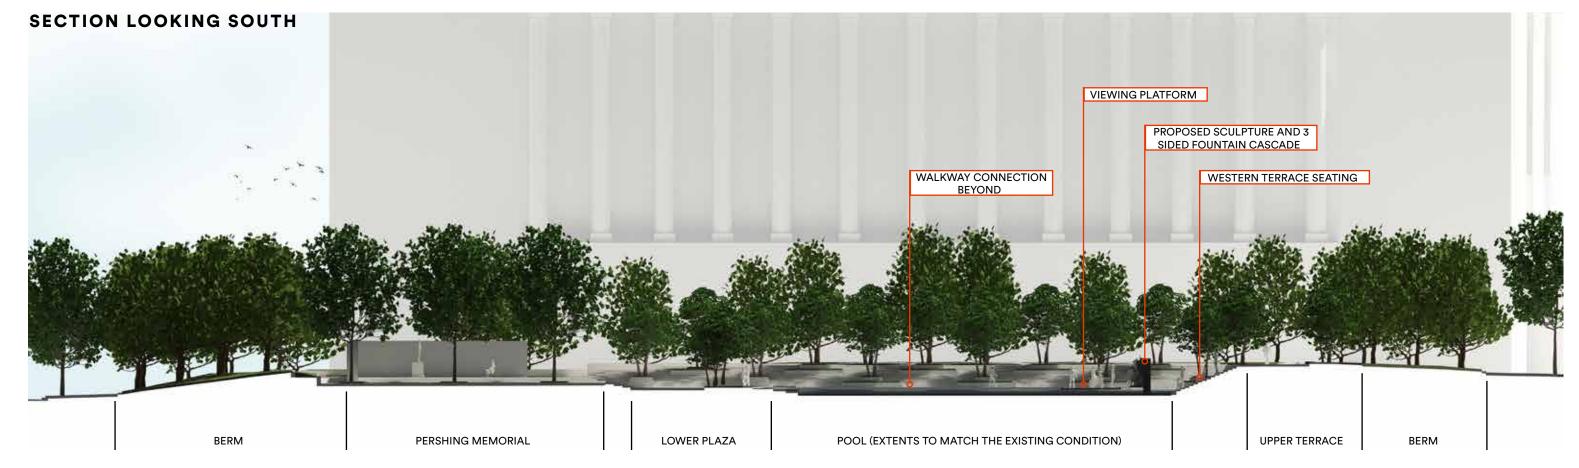

0 FINISH FOR BASIN,
DIAMOND 8 HONED FINISH FOR WALL)

#### **EXISTING PAVING PLAN**

# N PENNSYLVANIA AVENUE NW

#### PROPOSED PAVING PLAN



S PENNSYLVANIA AVENUE NW

S PENNSYLVANIA AVENUE NW

# FOUNTAIN / WEST TERRACE - SCULPTURE WALL



# **SCULPTURE WALL DESIGN OPTIONS - FEBRUARY 2018**



**OPTION A - FREESTANDING WALL** 



**OPTION B - INTEGRATED WALL** 

<sup>\*</sup> All digital renditions of the sculpture wall shown in this presentation are not to be read as accurate representations of artistic work.

## SITE MODIFICATIONS - OPTION A: FREESTANDING WALL



#### **SCULPTURE WALL - OPTION A: FREESTANDING WALL**



LOWER PLAZA

PERSHING MEMORIAL

FOUNTAIN BASIN

FLAGSTAFF

WALKWAY + VIEWING PLATFORM

8 CONTEMPLATIVE GATHERING

## **SCULPTURE WALL - OPTION A: FREESTANDING WALL**







## **SCULPTURE WALL - OPTION A: FREESTANDING WALL**













**SCULPTURE WALL - OPTION A: FREESTANDING WALL** 



**SCULPTURE WALL - OPTION A: FREESTANDING WALL** 



## SITE MODIFICATIONS - OPTION B: INTEGRATED WALL



#### **SCULPTURE WALL - OPTION B: INTEGRATED WALL**



- UPPER WALKWAY
- LOWER PLAZA
- FOUNTAIN BASIN
- 4 WALKWAY + VIEWING PLATFORM
- 5 PENNSYLVANIA AVENUE
- PERSHING MEMORIAL
- FLAGSTAFF
- 8 OVERLOOK

## **SCULPTURE WALL - OPTION B: INTEGRATED WALL**







## **SCULPTURE WALL - OPTION B: INTEGRATED WALL**













**SCULPTURE WALL - OPTION B: INTEGRATED WALL** 



**SCULPTURE WALL - OPTION B: INTEGRATED WALL** 



# **POOL WALKWAY**







# **POOL WALKWAY**



## **POOL WALKWAY ALTERNATE DETAILING STUDIES**



**EXISTING WATER LEVEL** 



**ELEVATED WATER LEVE