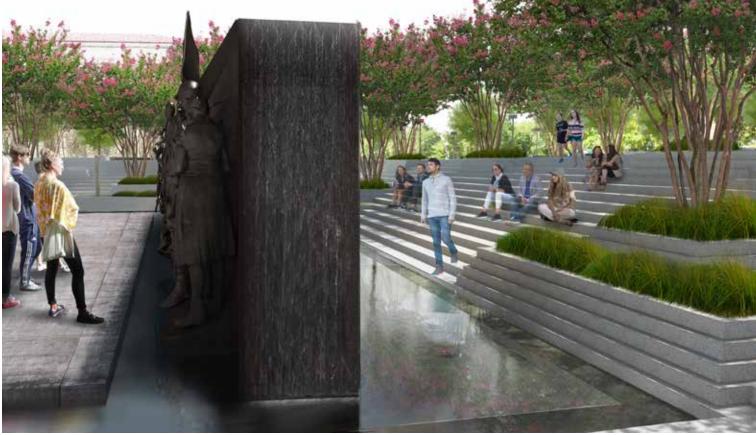

### **SCULPTURE WALL ELEVATION - A / A ALT**

TEXT BEHIND WATER: MARTIN LUTHER KING MEMORIAL, MAYA LIN

JOINTING TO MATCH THE PERSHING MONUMENT WALL JOINTING

CASCADING WATER OVER SMOOTH GRANITE