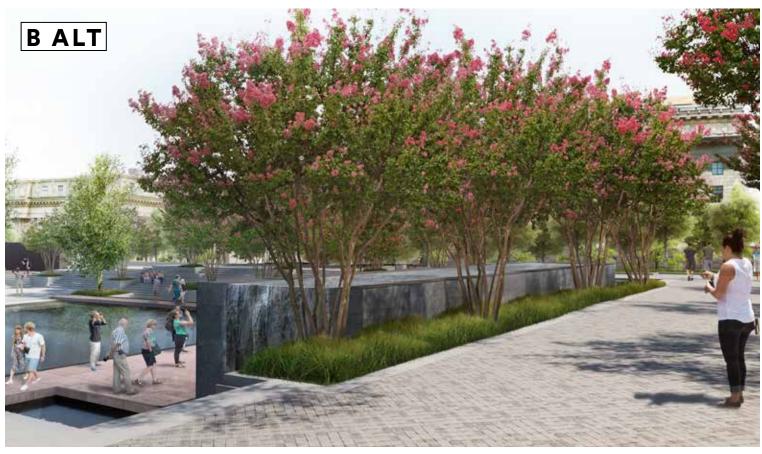

-01R OPTION 1 STRUCTURAL WALL



**NOTES:** 

1. TOP OF SLAB ON GRADE SHALL BE EXPOSED BY

THE CONRACTOR AND EVALUATED BY THE

### **SCULPTURE WALL ELEVATION - A / A ALT**







TEXT BEHIND WATER: MARTIN LUTHER KING MEMORIAL, MAYA LIN

JOINTING TO MATCH THE PERSHING MONUMENT WALL JOINTING

CASCADING WATER OVER SMOOTH GRANITE

### **POOL WALKWAY DETAILING STUDIES**





### **POOL WALKWAY DETAILING STUDIES**





### **EXISTING CONDITIONS TO BE REMOVED / ADJUSTED - OPTION A ALT**



### **SCULPTURE WALL - OPTION A ALT**



# **SCULPTURE WALL - OPTION A ALT**



# **SCULPTURE WALL - OPTION A ALT**



### **SCULPTURE WALL - OPTION B ALT**



# **SCULPTURE WALL - OPTION B ALT**



# **SCULPTURE WALL - OPTION B ALT**



# **SCULPTURE WALL OPTIONS**









# **SCULPTURE WALL OPTIONS**









# **SCULPTURE WALL OPTIONS**









# **DESIGN PROCESS - DECEMBER 2017 OPT 1**









# **DESIGN PROCESS - DECEMBER 2017 OPT 2**









# **DESIGN PROCESS - DECEMBER 2017 OPT 3**









# **ALTERNATE STUDY - PROPORTIONATELY REDUCED POOL BASIN**









# **ALTERNATE STUDY - POOL SKIM WITHOUT WALKWAY**