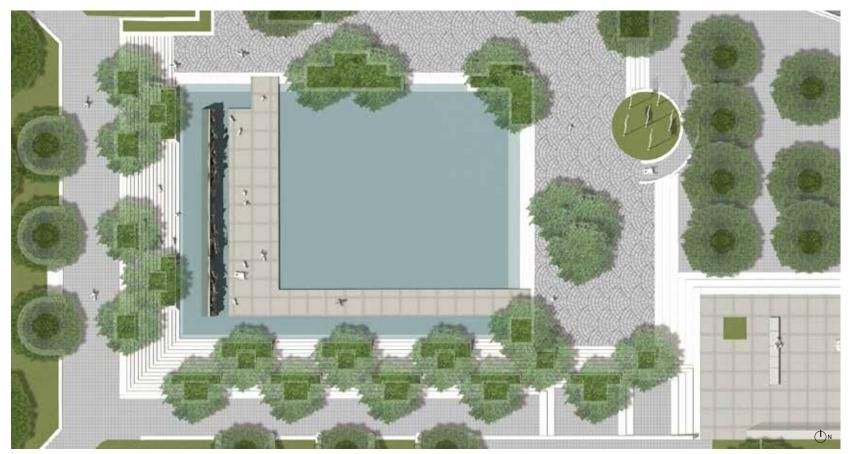

# FOUNTAIN / WEST TERRACE - SCULPTURE WALL

#### **SCULPTURE WALL - OPTION A: FREESTANDING WALL**

LOWER PLAZA

PERSHING MEMORIAL

FOUNTAIN BASIN

FLAGSTAFF

WALKWAY + VIEWING PLATFORM

8 CONTEMPLATIVE GATHERING

## **SCULPTURE WALL - OPTION A: FREESTANDING WALL**

## **SCULPTURE WALL - OPTION A: FREESTANDING WALL**

**SCULPTURE WALL - OPTION A: FREESTANDING WALL** 

**SCULPTURE WALL - OPTION A: FREESTANDING WALL** 