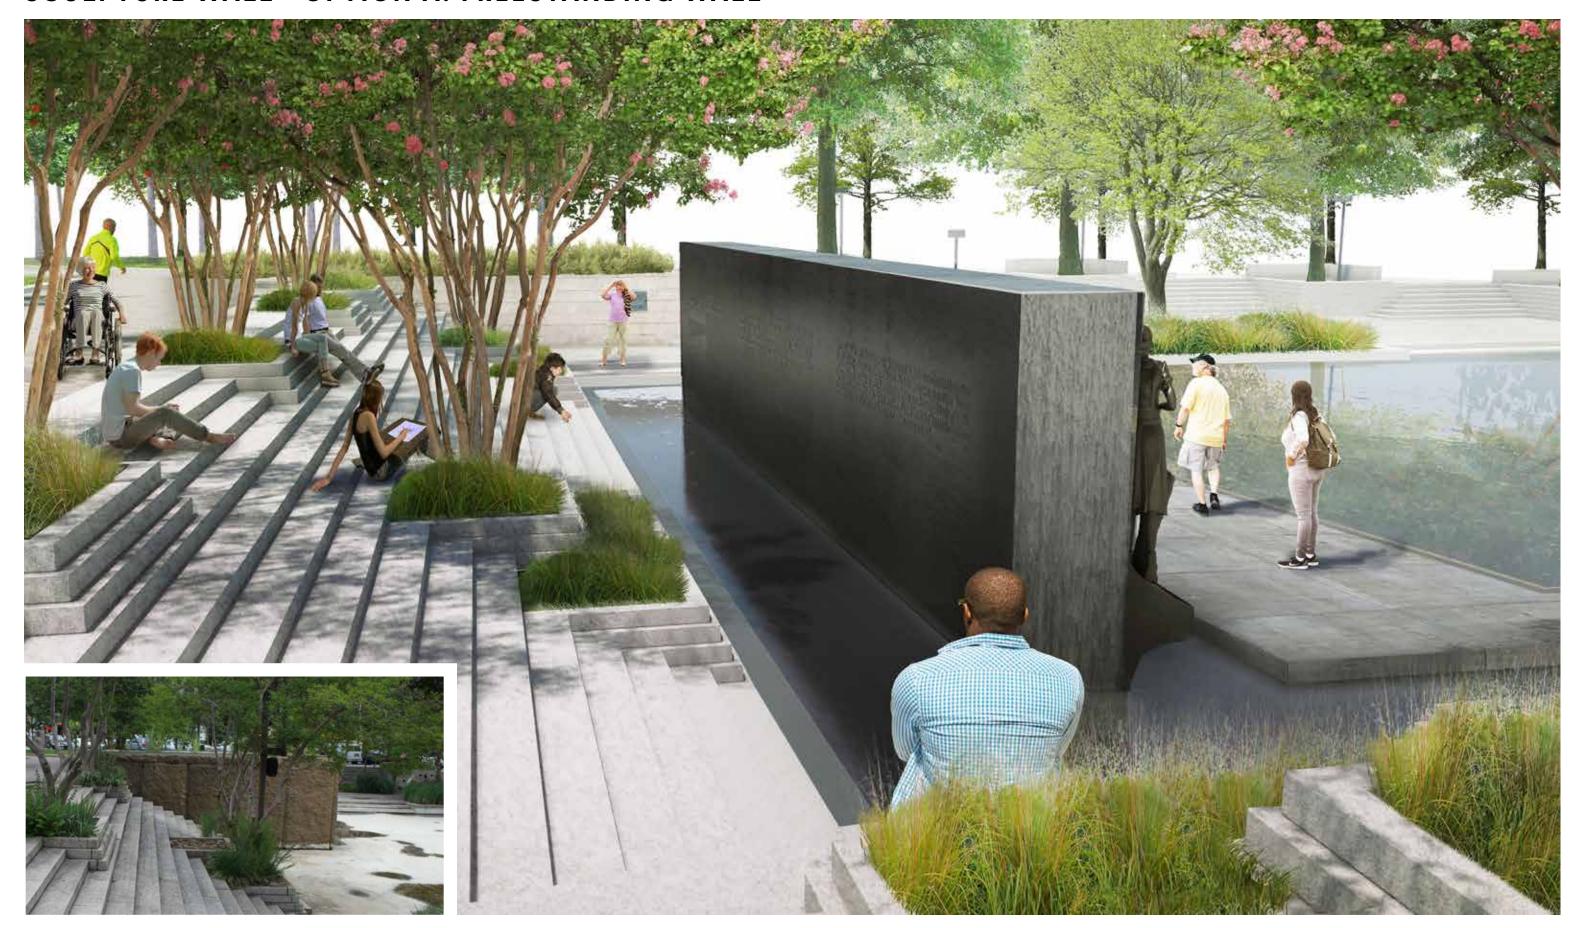

#### **SCULPTURE WALL - OPTION A: FREESTANDING WALL**

LOWER PLAZA

PERSHING MEMORIAL

FOUNTAIN BASIN

FLAGSTAFF

WALKWAY + VIEWING PLATFORM

8 CONTEMPLATIVE GATHERING

## **SCULPTURE WALL - OPTION A: FREESTANDING WALL**

## **SCULPTURE WALL - OPTION A: FREESTANDING WALL**

**SCULPTURE WALL - OPTION A: FREESTANDING WALL** 

**SCULPTURE WALL - OPTION A: FREESTANDING WALL** 