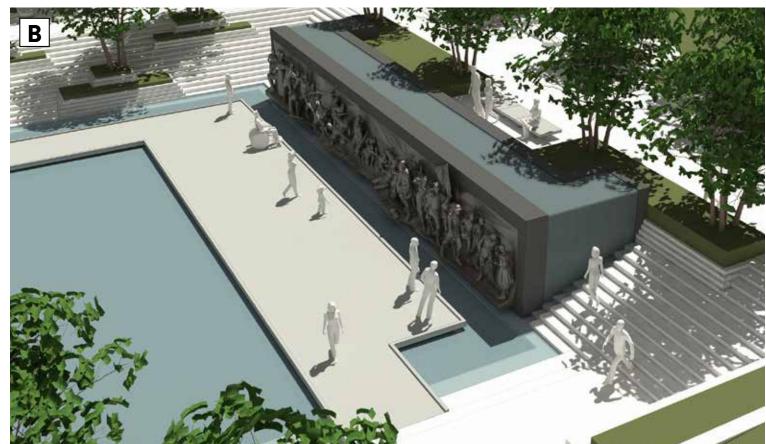

# **SCULPTURE WALL DESIGN OPTIONS - FEBRUARY 2018**

**OPTION A - FREESTANDING WALL** 

**OPTION B - INTEGRATED WALL** 

<sup>\*</sup> All digital renditions of the sculpture wall shown in this presentation are not to be read as accurate representations of artistic work.

#### **SCULPTURE WALL - OPTION B: INTEGRATED WALL**

- UPPER WALKWAY
- LOWER PLAZA
- FOUNTAIN BASIN
- 4 WALKWAY + VIEWING PLATFORM
- 5 PENNSYLVANIA AVENUE
- PERSHING MEMORIAL
- FLAGSTAFF
- 8 OVERLOOK