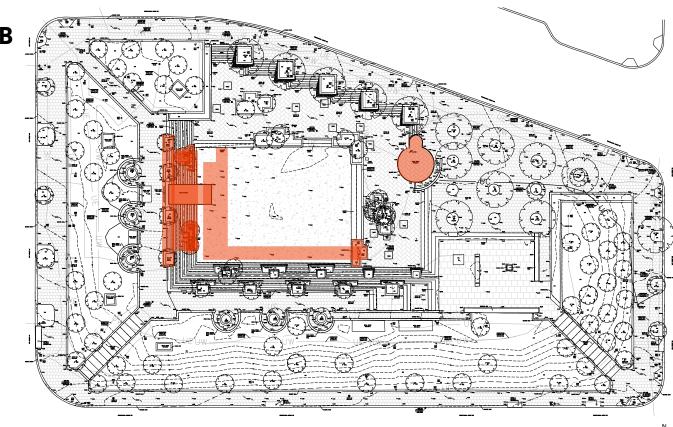

# **SCULPTURE WALL - COMPARISONS**

## **SCULPTURE WALL - COMPARISONS: IMPACT ON POOL ACCESS**

## **EXISTING CONDITIONS**

#### OPTION A - FREESTANDING WALL

#### OPTION B - INTEGRATED WALL

TOTAL NON-ACCESSIBLE POOL EDGE ON WESTERN TERRACE = 50'-11"

TOTAL NON-ACCESSIBLE POOL EDGE ON WESTERN TERRACE = 35'-8"

TOTAL NON-ACCESSIBLE POOL EDGE ON WESTERN TERRACE = 64'-8"