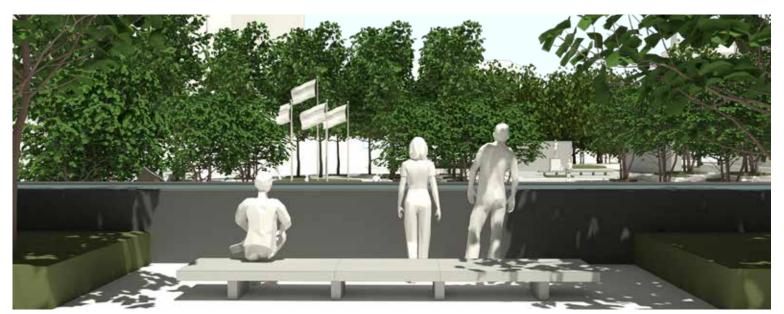

#### **SCULPTURE WALL - OPTION B: INTEGRATED WALL**

- UPPER WALKWAY
- LOWER PLAZA
- FOUNTAIN BASIN
- 4 WALKWAY + VIEWING PLATFORM
- 5 PENNSYLVANIA AVENUE
- PERSHING MEMORIAL
- FLAGSTAFF
- 8 OVERLOOK

# **FLAGSTAFF**

\* Exact quantity and insignia to be determined