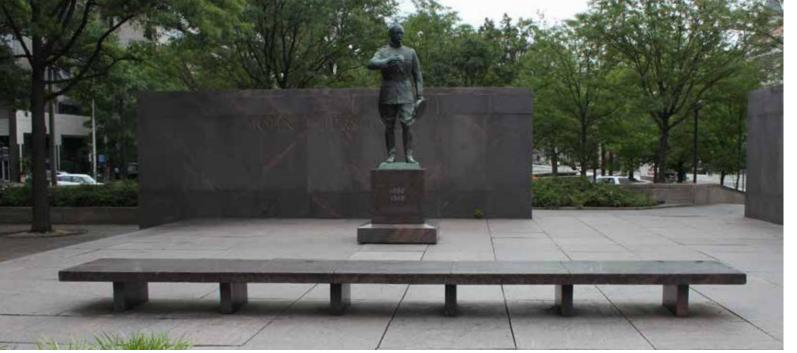

## **SCULPTURE WALL - COMPARISONS: IMPACT ON POOL ACCESS**

## **EXISTING CONDITIONS**

#### OPTION A - FREESTANDING WALL

#### OPTION B - INTEGRATED WALL



TOTAL NON-ACCESSIBLE POOL EDGE ON WESTERN TERRACE = 50'-11"



TOTAL NON-ACCESSIBLE POOL EDGE ON WESTERN TERRACE = 35'-8"



TOTAL NON-ACCESSIBLE POOL EDGE ON WESTERN TERRACE = 64'-8"

# **SCULPTURE WALL - COMPARISONS**











# **FOUNTAIN AND TERRACES**









# SITE ELEMENTS











# WALKWAY RELATIONSHIP TO SCULPTURE WALL



# **SCULPTURE WALL DETAILING - OPTION B**



#### **SCULPTURE WALL DETAILING**

171165A WWI MEMORIAL 10 JANUARY 2018 SSK-01R OPTION 1 STRUCTURAL WALL



**NOTES:** 

1. TOP OF SLAB ON GRADE SHALL BE EXPOSED BY

THE CONRACTOR AND EVALUATED BY THE

### **SCULPTURE WALL ELEVATION - A / A ALT**







TEXT BEHIND WATER: MARTIN LUTHER KING MEMORIAL, MAYA LIN

JOINTING TO MATCH THE PERSHING MONUMENT WALL JOINTING

CASCADING WATER OVER SMOOTH GRANITE

### **POOL WALKWAY DETAILING STUDIES**





### **POOL WALKWAY DETAILING STUDIES**





### **EXISTING CONDITIONS TO BE REMOVED / ADJUSTED - OPTION A ALT**



### **SCULPTURE WALL - OPTION A ALT**



# **SCULPTURE WALL - OPTION A ALT**



# **SCULPTURE WALL - OPTION A ALT**



### **SCULPTURE WALL - OPTION B ALT**



# **SCULPTURE WALL - OPTION B ALT**



# **SCULPTURE WALL - OPTION B ALT**



# **SCULPTURE WALL OPTIONS**









# **SCULPTURE WALL OPTIONS**









# **SCULPTURE WALL OPTIONS**









# **DESIGN PROCESS - DECEMBER 2017 OPT 1**









# **DESIGN PROCESS - DECEMBER 2017 OPT 2**









# **DESIGN PROCESS - DECEMBER 201