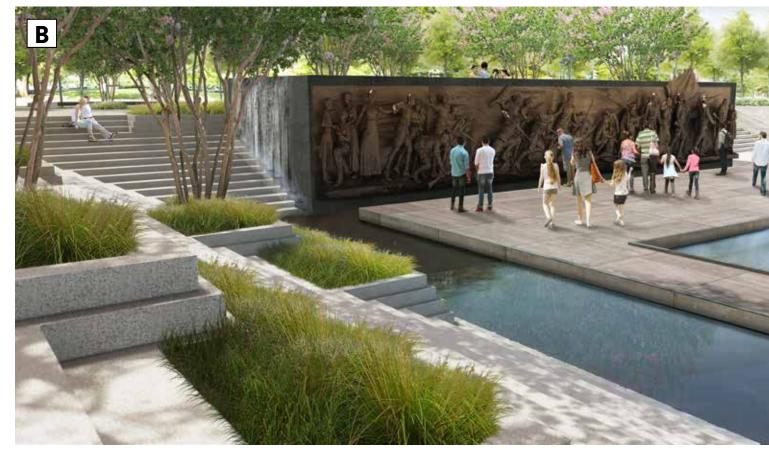

# FOUNTAIN / WEST TERRACE - SCULPTURE WALL

### **SCULPTURE WALL ELEVATION - A / A ALT**

TEXT BEHIND WATER: MARTIN LUTHER KING MEMORIAL, MAYA LIN

JOINTING TO MATCH THE PERSHING MONUMENT WALL JOINTING

CASCADING WATER OVER SMOOTH GRANITE