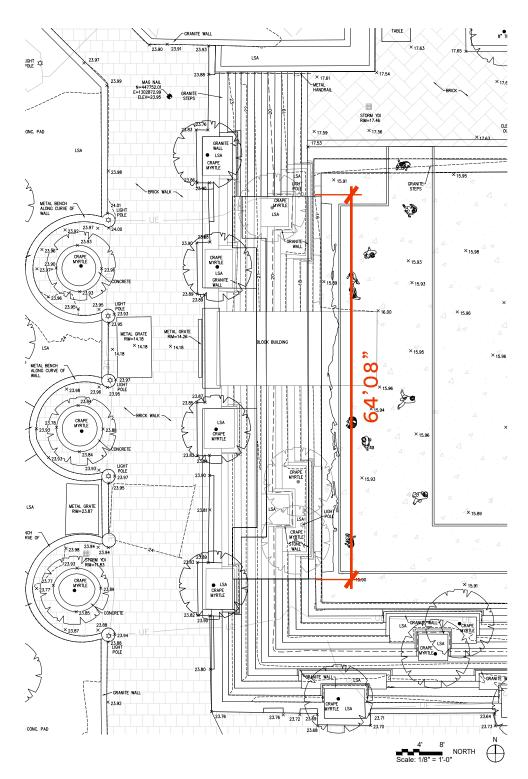

# **SCULPTURE WALL - COMPARISONS**

## **SCULPTURE WALL - COMPARISONS: IMPACT ON POOL ACCESS**

#### OPTION B - INTEGRATED WALL

TOTAL NON-ACCESSIBLE POOL EDGE ON WESTERN TERRACE = 50'-11"

TOTAL NON-ACCESSIBLE POOL EDGE ON WESTERN TERRACE = 35'-8"

TOTAL NON-ACCESSIBLE POOL EDGE ON WESTERN TERRACE = 64'-8"