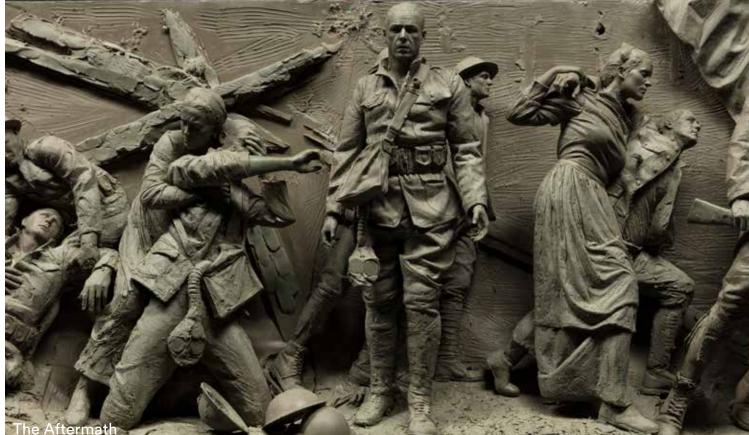

# **MAY 2017 CONCEPTS**



# **MAY 2017 CONCEPTS**



# SCULPTURE WALL PROGRESS



# **SCULPTURE WALL PROGRESS**











## **EXISTING SITE CONDITIONS - SURVEY**



# **AREAS OF STUDY**









#### **PAVING PALETTE**

#### EXISTING TO REMAIN AND/OR PROPOSED TO MATCH EXISTING =



PENNSYLVANIA AVENUE PAVER: TERRA COTTA PAVERS AND BRICKS OF VARYING SIZES



GRANITE SETTS:
COLDSPRING CARNELIAN GRANITE
SETTS



PERSHING MEMORIAL PAVING: (THERMAL FINISH), COLDSPRING CARNELIAN GRANITE

#### **EXISTING TO BE REMOVED**



**POOL BASIN / ICE RINK FLOOR:** CAST IN PLACE (CIP) CONCRETE

#### **PROPOSED**



POOL BASIN /
SCULPTURE SUPPORT WALL:
COLSPRING MESABI BLACK GRANITE
(DIAMOND 100 FINISH FOR BASIN,
DIAMOND 8 HONED FINISH FOR WALL)

#### **EXISTING PAVING PLAN**

# N PENNSYLVANIA AVENUE NW

#### PROPOSED PAVING PLAN



S PENNSYLVANIA AVENUE NW

S PENNSYLVANIA AVENUE NW

# FOUNTAIN / WEST TERRACE - SCULPTUR