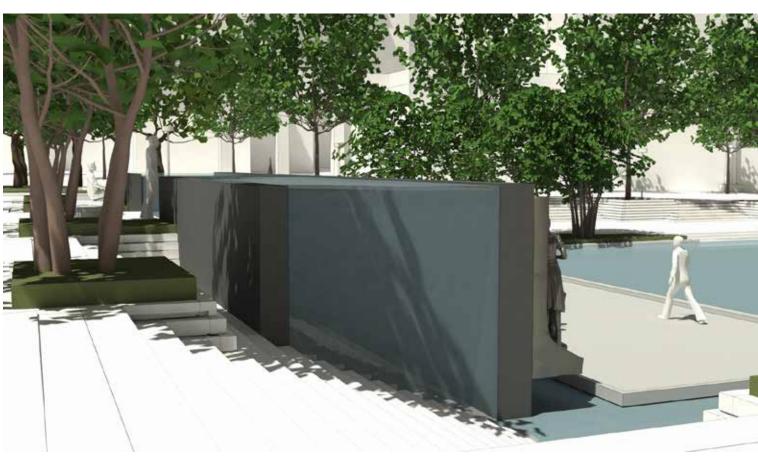

#### **SCULPTURE WALL - OPTION A: FREESTANDING WALL**

LOWER PLAZA

PERSHING MEMORIAL

FOUNTAIN BASIN

FLAGSTAFF

WALKWAY + VIEWING PLATFORM

8 CONTEMPLATIVE GATHERING

## **SCULPTURE WALL - OPTION A: FREESTANDING WALL**

## **SCULPTURE WALL - OPTION A: FREESTANDING WALL**

**SCULPTURE WALL - OPTION A: FREESTANDING WALL** 

**SCULPTURE WALL - OPTION A: FREESTANDING WALL** 