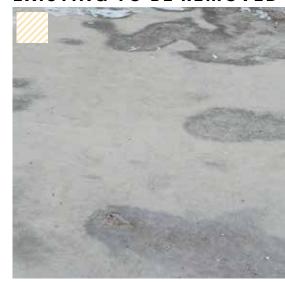

#### **EXISTING TO BE REMOVED**

**POOL BASIN / ICE RINK FLOOR:** CAST IN PLACE (CIP) CONCRETE