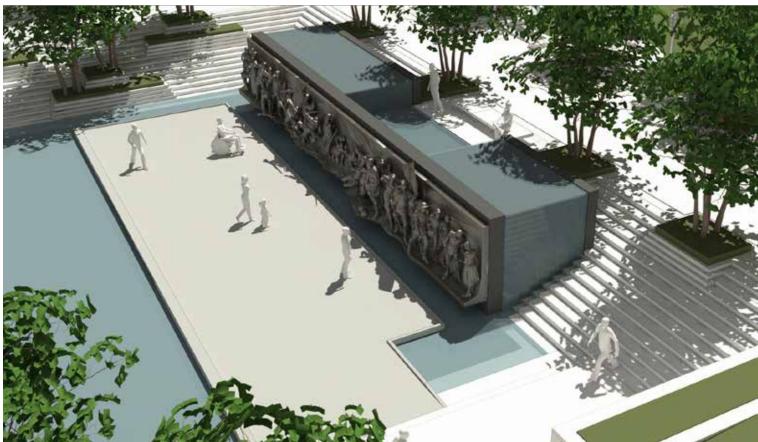

BY

THE CONRACTOR AND EVALUATED BY THE

### **SCULPTURE WALL ELEVATION - A / A ALT**







TEXT BEHIND WATER: MARTIN LUTHER KING MEMORIAL, MAYA LIN

JOINTING TO MATCH THE PERSHING MONUMENT WALL JOINTING

CASCADING WATER OVER SMOOTH GRANITE

### **POOL WALKWAY DETAILING STUDIES**





### **POOL WALKWAY DETAILING STUDIES**





### **EXISTING CONDITIONS TO BE REMOVED / ADJUSTED - OPTION A ALT**



### **SCULPTURE WALL - OPTION A ALT**



# **SCULPTURE WALL - OPTION A ALT**



# **SCULPTURE WALL - OPTION A ALT**



### **SCULPTURE WALL - OPTION B ALT**



# **SCULPTURE WALL - OPTION B ALT**



# **SCULPTURE WALL - OPTION B ALT**



# **SCULPTURE WALL OPTIONS**









# **SCULPTURE WALL OPTIONS**









# **SCULPTURE WALL OPTIONS**









# **DESIGN PROCESS - DECEMBER 2017 OPT 1**









# **DESIGN PROCESS - DECEMBER 2017 OPT 2**









# **DESIGN PROCESS - DECEMBER 2017 OPT 3**









# **ALTERNATE STUDY - PROPORTIONATELY REDUCED POOL BASIN**









# **ALTERNATE STUDY - POOL SKIM WITHOUT WALKWAY**