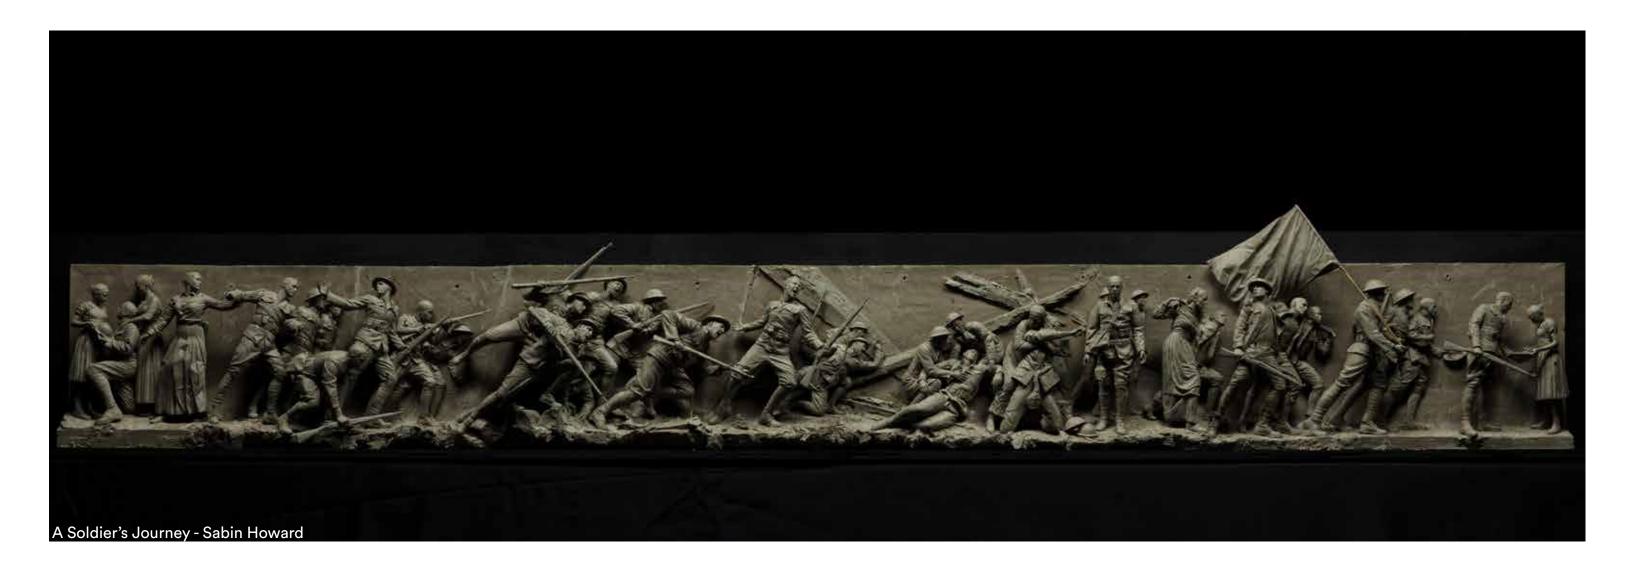

# **MAY 2017 CONCEPTS**



# **MAY 2017 CONCEPTS**



# SCULPTURE WALL PROGRESS



# **SCULPTURE WALL PROGRESS**











## **EXISTING SITE CONDITIONS - SURVEY**



# **AREAS OF STUDY**









#### **PAVING PALETTE**

#### EXISTING TO REMAIN AND/OR PROPOSED TO MATCH EXISTING =



PENNSYLVANIA AVENUE PAVER: TERRA COTTA PAVERS AND BRICKS OF VARYING SIZES



GRANITE SETTS:
COLDSPRING CARNELIAN GRANITE
SETTS



PERSHING MEMORIAL PAVING: (THERMAL FINISH), COLDSPRING CARNELIAN GRANITE

#### **EXISTING TO BE REMOVED**



**POOL BASIN / ICE RINK FLOOR:** CAST IN PLACE (CIP) CONCRETE

#### **PROPOSED**



POOL BASIN /
SCULPTURE SUPPORT WALL:
COLSPRING MESABI BLACK GRANITE
(DIAMOND 100 FINISH FOR BASIN,
DIAMOND 8 HONED FINISH FOR WALL)

#### **EXISTING PAVING PLAN**

# N PENNSYLVANIA AVENUE NW

#### PROPOSED PAVING PLAN



S PENNSYLVANIA AVENUE NW

S PENNSYLVANIA AVENUE NW