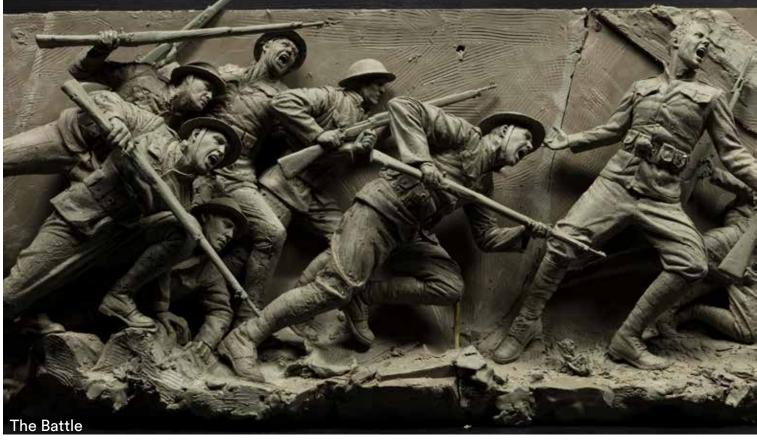

# **MAY 2017 CONCEPTS**



# **MAY 2017 CONCEPTS**



# SCULPTURE WALL PROGRESS



# **SCULPTURE WALL PROGRESS**











## **EXISTING SITE CONDITIONS - SURVEY**



# **AREAS OF STUDY**









#### **PAVING PALETTE**

#### EXISTING TO REMAIN AND/OR PROPOSED TO MATCH EXISTING =



PENNSYLVANIA AVENUE PAVER: TERRA COTTA PAVERS AND BRICKS OF VARYING SIZES



GRANITE SETTS:
COLDSPRING CARNELIAN GRANITE
SETTS



PERSHING MEMORIAL PAVING: (THERMAL FINISH), COLDSPRING CARNELIAN GRANITE

#### **EXISTING TO BE REMOVED**



**POOL BASIN / ICE RINK FLOOR:** CAST IN PLACE (CIP) CONCRETE

#### **PROPOSED**



POOL BASIN /
SCULPTURE SUPPORT WALL:
COLSPRING MESABI BLACK GRANITE
(DIAMOND 100 FINISH FOR BASIN,
DIAMOND 8 HONED FINISH FOR WALL)

#### **EXISTING PAVING PLAN**

# N PENNSYLVANIA AVENUE NW

#### PROPOSED PAVING PLAN



S PENNSYLVANIA AVENUE NW

S PENNSYLVANIA AVENUE NW

# FOUNTAIN / WEST TERRACE - SCULPT