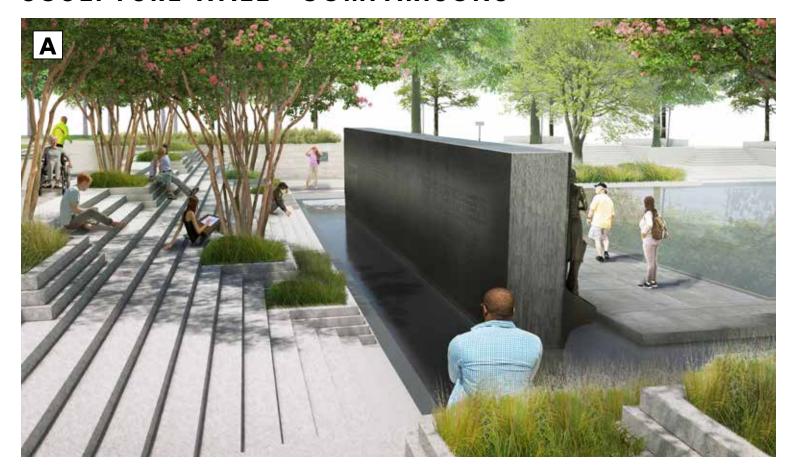

# **SCULPTURE WALL DESIGN OPTIONS - FEBRUARY 2018**

**OPTION A - FREESTANDING WALL** 

**OPTION B - INTEGRATED WALL** 

<sup>\*</sup> All digital renditions of the sculpture wall shown in this presentation are not to be read as accurate representations of artistic work.

## SITE MODIFICATIONS - OPTION A: FREESTANDING WALL

#### **SCULPTURE WALL - OPTION A: FREESTANDING WALL**

LOWER PLAZA

PERSHING MEMORIAL

FOUNTAIN BASIN

FLAGSTAFF

WALKWAY + VIEWING PLATFORM

8 CONTEMPLATIVE GATHERING

## **SCULPTURE WALL - OPTION A: FREESTANDING WALL**

## **SCULPTURE WALL - OPTION A: FREESTANDING WALL**

**SCULPTURE WALL - OPTION A: FREESTANDING WALL** 

**SCULPTURE WALL - OPTION A: FREESTANDING WALL** 