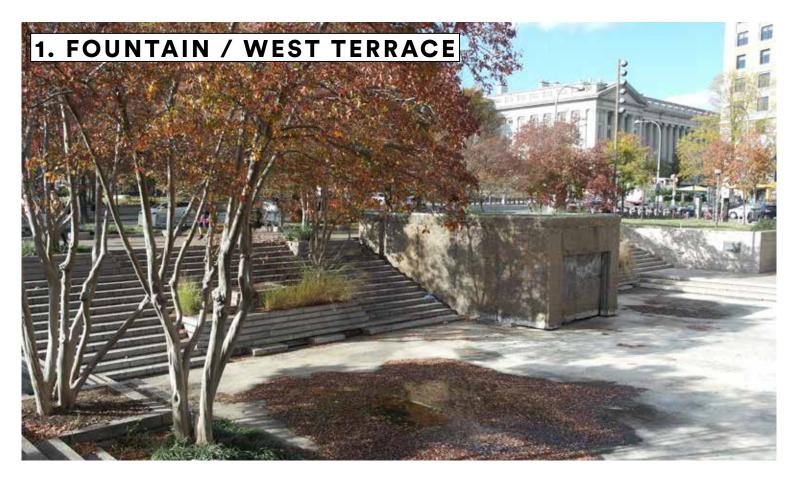

# **MAY 2017 CONCEPTS**



# **MAY 2017 CONCEPTS**



# SCULPTURE WALL PROGRESS



# **SCULPTURE WALL PROGRESS**











## **EXISTING SITE CONDITIONS - SURVEY**



# **AREAS OF STUDY**









#### **PAVING PALETTE**

#### EXISTING TO REMAIN AND/OR PROPOSED TO MATCH EXISTING =



PENNSYLVANIA AVENUE PAVER: TERRA COTTA PAVERS AND BRICKS OF VARYING SIZES



GRANITE SETTS:
COLDSPRING CARNELIAN GRANITE
SETTS



PERSHING MEMORIAL PAVING: (THERMAL FINISH), COLDSPRING CARNELIAN GRANITE

#### **EXISTING TO BE REMOVED**



**POOL BASIN / ICE RINK FLOOR:** CAST IN PLACE (CIP) CONCRETE

#### **PROPOSED**



POOL BASIN /
SCULPTURE SUPPORT WALL:
COLSPRING MESABI BLACK GRANITE
(DIAMOND 100 FINISH FOR BASIN,
DIAMOND 8 HONED FINISH FOR WALL)

#### **EXISTING PAVING PLAN**

# N PENNSYLVANIA AVENUE NW

#### PROPOSED PAVING PLAN



S PENNSYLVANIA AVENUE NW

S PENNSYLVANIA AVENUE NW

# FOUNTAIN / WEST TERRACE - SCULPTURE WALL



# **SCULPTURE WALL DESIGN OPTIONS - FEBRUARY 2018**



**OPTION A