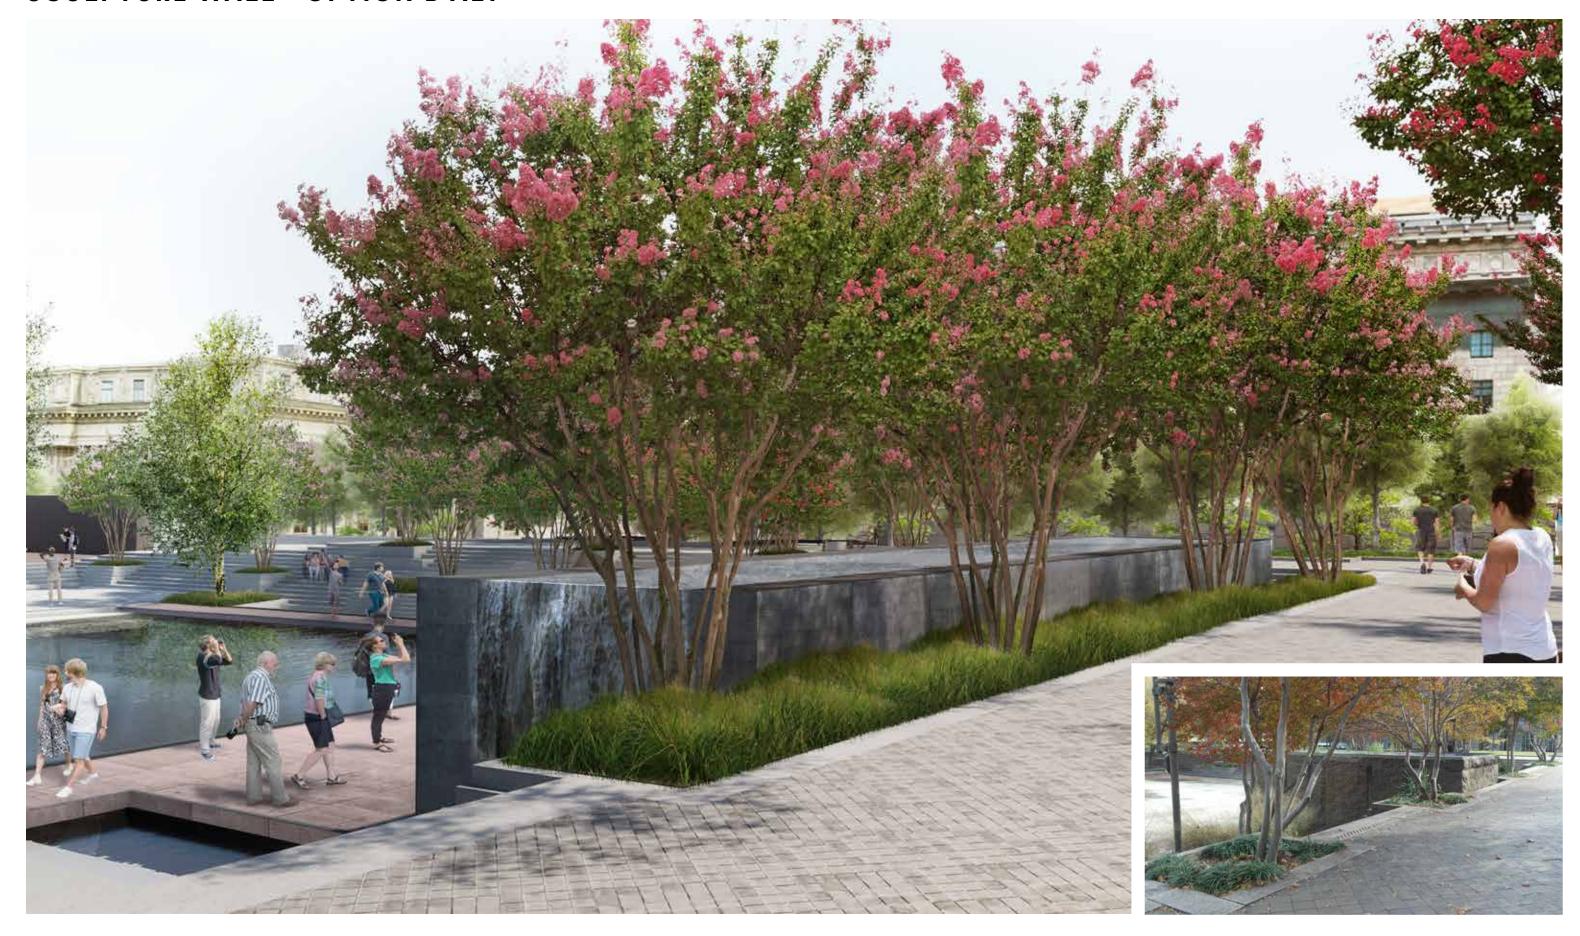

### **SCULPTURE WALL ELEVATION - A / A ALT**

TEXT BEHIND WATER: MARTIN LUTHER KING MEMORIAL, MAYA LIN

JOINTING TO MATCH THE PERSHING MONUMENT WALL JOINTING

CASCADING WATER OVER SMOOTH GRANITE