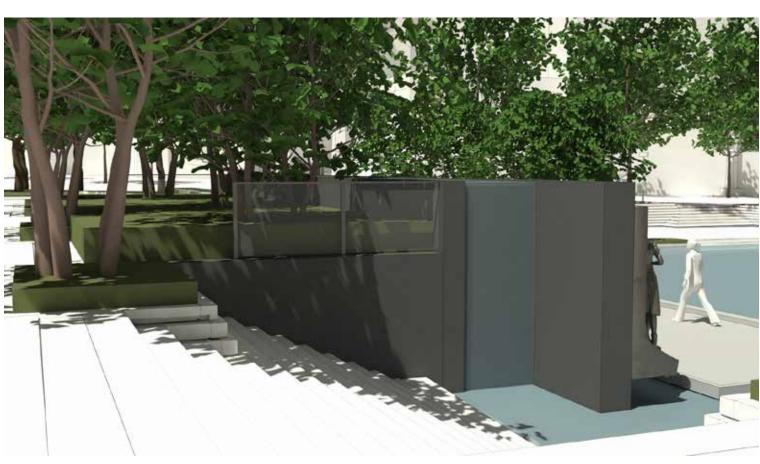

# FOUNTAIN / WEST TERRACE - SCULPTURE WALL

# **SCULPTURE WALL DESIGN OPTIONS - FEBRUARY 2018**

**OPTION A - FREESTANDING WALL** 

**OPTION B - INTEGRATED WALL** 

<sup>\*</sup> All digital renditions of the sculpture wall shown in this presentation are not to be read as accurate representations of artistic work.