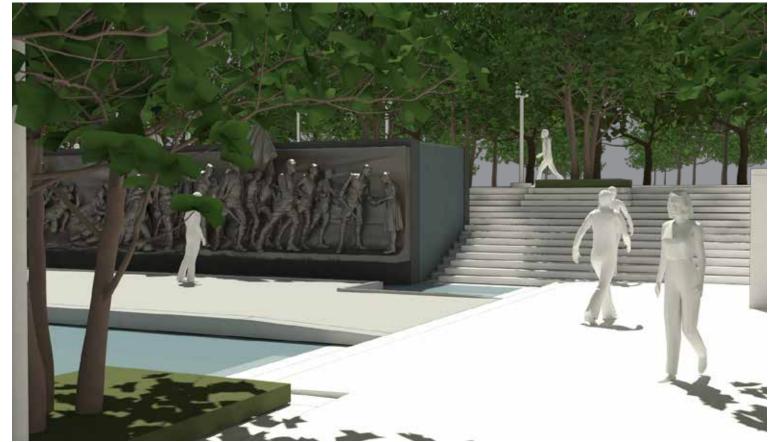

Y

THE CONRACTOR AND EVALUATED BY THE

### **SCULPTURE WALL ELEVATION - A / A ALT**







TEXT BEHIND WATER: MARTIN LUTHER KING MEMORIAL, MAYA LIN

JOINTING TO MATCH THE PERSHING MONUMENT WALL JOINTING

CASCADING WATER OVER SMOOTH GRANITE

### **POOL WALKWAY DETAILING STUDIES**





### **POOL WALKWAY DETAILING STUDIES**





### **EXISTING CONDITIONS TO BE REMOVED / ADJUSTED - OPTION A ALT**



### **SCULPTURE WALL - OPTION A ALT**



# **SCULPTURE WALL - OPTION A ALT**



# **SCULPTURE WALL - OPTION A ALT**



### **SCULPTURE WALL - OPTION B ALT**



# **SCULPTURE WALL - OPTION B ALT**



# **SCULPTURE WALL - OPTION B ALT**



# **SCULPTURE WALL OPTIONS**









# **SCULPTURE WALL OPTIONS**









# **SCULPTURE WALL OPTIONS**









# **DESIGN PROCESS - DECEMBER 2017 OPT 1**









# **DESIGN PROCESS - DECEMBER 2017 OPT 2**









# **DESIGN PROCESS - DECEMBER 2017 OPT 3**









# **ALTERNATE STUDY - PROPORTIONATELY REDUCED POOL BASIN**









# **ALTERNATE STUDY - POOL SKIM WITHOUT WALKWAY**