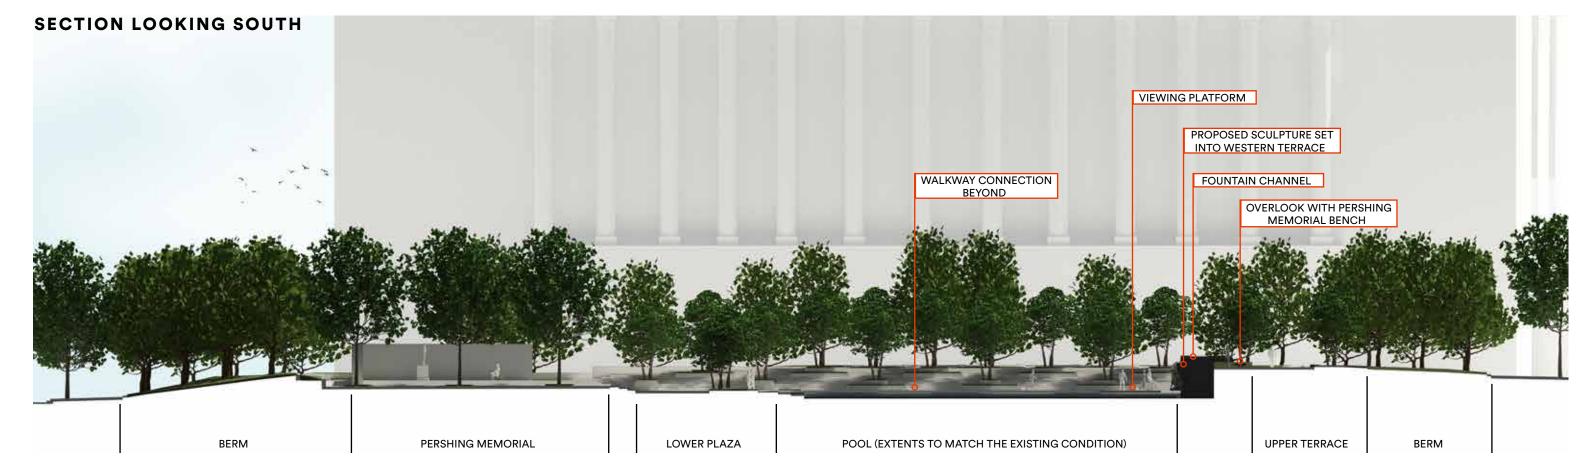

# **FOUNTAIN AND TERRACES**

# SITE ELEMENTS

# WALKWAY RELATIONSHIP TO SCULPTURE WALL