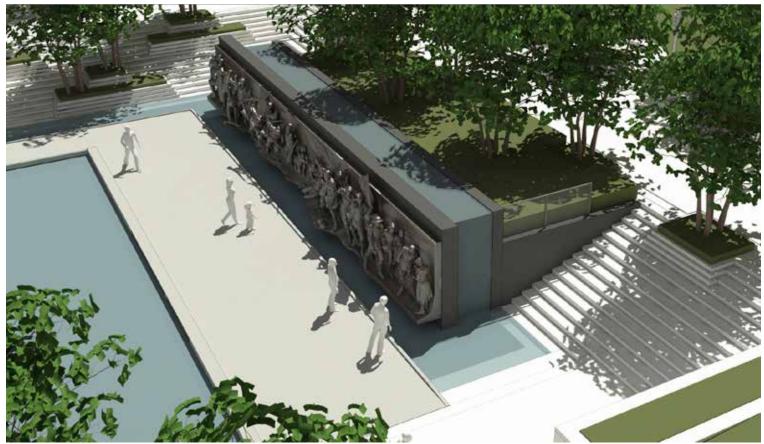

#### **SCULPTURE WALL - OPTION B: INTEGRATED WALL**

- UPPER WALKWAY
- LOWER PLAZA
- FOUNTAIN BASIN
- 4 WALKWAY + VIEWING PLATFORM
- 5 PENNSYLVANIA AVENUE
- PERSHING MEMORIAL
- FLAGSTAFF
- 8 OVERLOOK

## **SCULPTURE WALL - OPTION B: INTEGRATED WALL**

## **SCULPTURE WALL - OPTION B: INTEGRATED WALL**

**SCULPTURE WALL - OPTION B: INTEGRATED WALL** 

**SCULPTURE WALL - OPTION B: INTEGRATED WALL** 