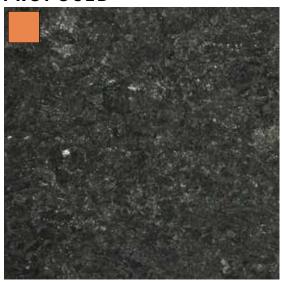

#### **PROPOSED**

POOL BASIN /
SCULPTURE SUPPORT WALL:
COLSPRING MESABI BLACK GRANITE
(DIAMOND 100 FINISH FOR BASIN,
DIAMOND 8 HONED FINISH FOR WALL)