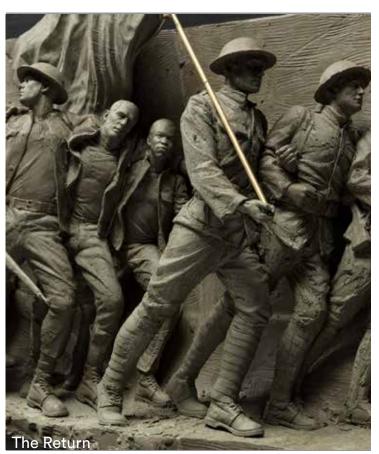

# **MAY 2017 CONCEPTS**



# **MAY 2017 CONCEPTS**



# SCULPTURE WALL PROGRESS



# **SCULPTURE WALL PROGRESS**











## **EXISTING SITE CONDITIONS - SURVEY**



# **AREAS OF STUDY**









#### **PAVING PALETTE**

#### EXISTING TO REMAIN AND/OR PROPOSED TO MATCH EXISTING =



PENNSYLVANIA AVENUE PAVER: TERRA COTTA PAVERS AND BRICKS OF VARYING SIZES



GRANITE SETTS:
COLDSPRING CARNELIAN GRANITE
SETTS



PERSHING MEMORIAL PAVING: (THERMAL FINISH), COLDSPRING CARNELIAN GRANITE

#### **EXISTING TO BE REMOVED**



**POOL BASIN / ICE RINK FLOOR:** CAST IN PLACE (CIP) CONCRETE

#### **PROPOSED**



POOL BASIN /
SCULPTURE SUPPORT WALL:
COLSPRING MESABI BLACK GRANITE
(DIAMOND 100 FINISH FOR BASIN,
DIAMOND 8 HONED FINISH FOR WALL)

#### **EXISTING PAVING PLAN**

# N PENNSYLVANIA AVENUE NW

#### PROPOSED PAVING PLAN



S PENNSYLVANIA AVENUE NW

S PENNSYLVANIA AVENUE NW

# FOUNTAIN / WEST TERRACE - SCULPTURE