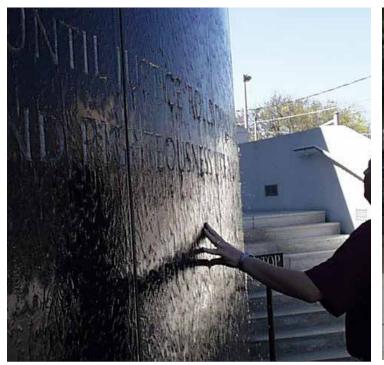

### **SCULPTURE WALL ELEVATION - A / A ALT**

TEXT BEHIND WATER: MARTIN LUTHER KING MEMORIAL, MAYA LIN

JOINTING TO MATCH THE PERSHING MONUMENT WALL JOINTING

CASCADING WATER OVER SMOOTH GRANITE