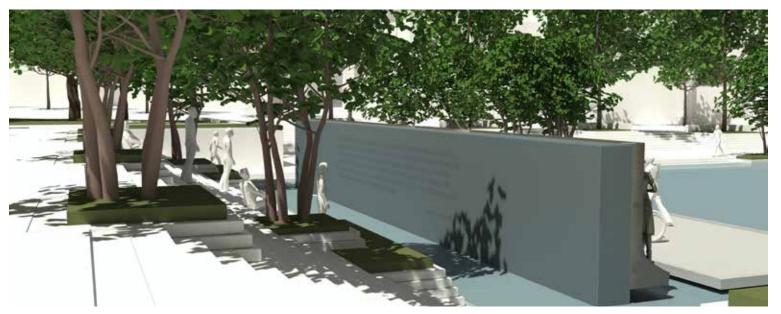

### **SCULPTURE WALL ELEVATION - A / A ALT**

TEXT BEHIND WATER: MARTIN LUTHER KING MEMORIAL, MAYA LIN

JOINTING TO MATCH THE PERSHING MONUMENT WALL JOINTING

CASCADING WATER OVER SMOOTH GRANITE

# **SCULPTURE WALL - OPTION A ALT**