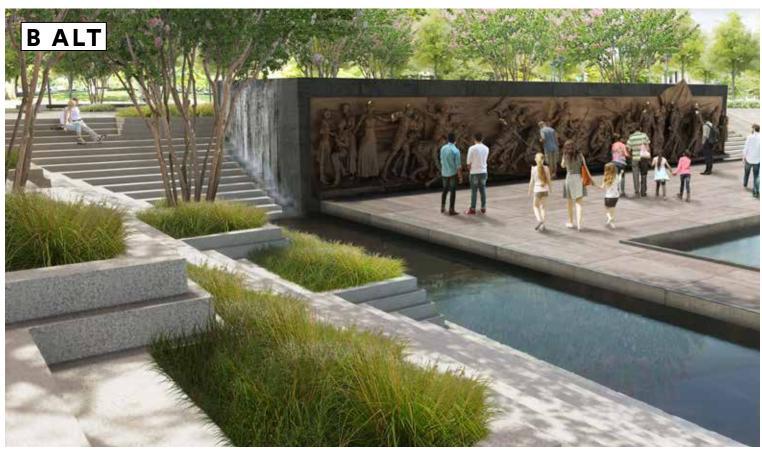

ES:** 

1. TOP OF SLAB ON GRADE SHALL BE EXPOSED BY

THE CONRACTOR AND EVALUATED BY THE

### **SCULPTURE WALL ELEVATION - A / A ALT**







TEXT BEHIND WATER: MARTIN LUTHER KING MEMORIAL, MAYA LIN

JOINTING TO MATCH THE PERSHING MONUMENT WALL JOINTING

CASCADING WATER OVER SMOOTH GRANITE

### **POOL WALKWAY DETAILING STUDIES**





### **POOL WALKWAY DETAILING STUDIES**





### **EXISTING CONDITIONS TO BE REMOVED / ADJUSTED - OPTION A ALT**



### **SCULPTURE WALL - OPTION A ALT**



# **SCULPTURE WALL - OPTION A ALT**



# **SCULPTURE WALL - OPTION A ALT**



### **SCULPTURE WALL - OPTION B ALT**



# **SCULPTURE WALL - OPTION B ALT**



# **SCULPTURE WALL - OPTION B ALT**



# **SCULPTURE WALL OPTIONS**









# **SCULPTURE WALL OPTIONS**









# **SCULPTURE WALL OPTIONS**









# **DESIGN PROCESS - DECEMBER 2017 OPT 1**









# **DESIGN PROCESS - DECEMBER 2017 OPT 2**









# **DESIGN PROCESS - DECEMBER 2017 OPT 3**









# **ALTERNATE STUDY - PROPORTIONATELY REDUCED POOL BASIN**









# **ALTERNATE STUDY - POOL SKIM WITHOUT WALKWAY**