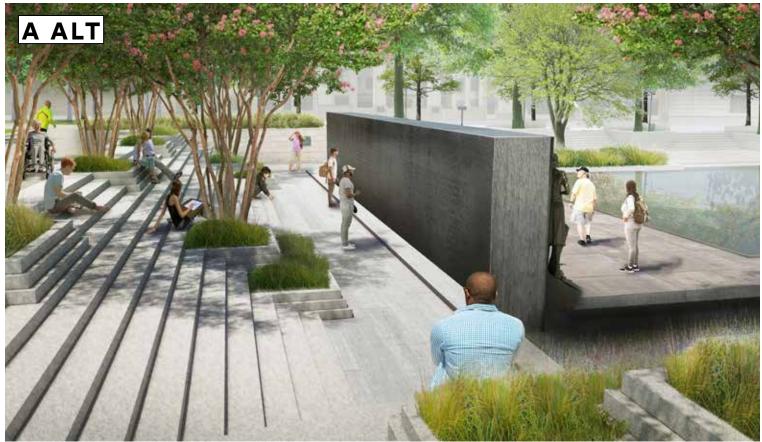

SSK-01R OPTION 1 STRUCTURAL WALL



**NOTES:** 

1. TOP OF SLAB ON GRADE SHALL BE EXPOSED BY

THE CONRACTOR AND EVALUATED BY THE

### **SCULPTURE WALL ELEVATION - A / A ALT**







TEXT BEHIND WATER: MARTIN LUTHER KING MEMORIAL, MAYA LIN

JOINTING TO MATCH THE PERSHING MONUMENT WALL JOINTING

CASCADING WATER OVER SMOOTH GRANITE

### **POOL WALKWAY DETAILING STUDIES**





### **POOL WALKWAY DETAILING STUDIES**





### **EXISTING CONDITIONS TO BE REMOVED / ADJUSTED - OPTION A ALT**



### **SCULPTURE WALL - OPTION A ALT**



# **SCULPTURE WALL - OPTION A ALT**



# **SCULPTURE WALL - OPTION A ALT**



### **SCULPTURE WALL - OPTION B ALT**



# **SCULPTURE WALL - OPTION B ALT**



# **SCULPTURE WALL - OPTION B ALT**



# **SCULPTURE WALL OPTIONS**









# **SCULPTURE WALL OPTIONS**









# **SCULPTURE WALL OPTIONS**









# **DESIGN PROCESS - DECEMBER 2017 OPT 1**









# **DESIGN PROCESS - DECEMBER 2017 OPT 2**









# **DESIGN PROCESS - DECEMBER 2017 OPT 3**









# **ALTERNATE STUDY - PROPORTIONATELY REDUCED POOL BASIN**









# **ALTERNATE STUDY - POOL SKIM WITHOUT WALKWAY**