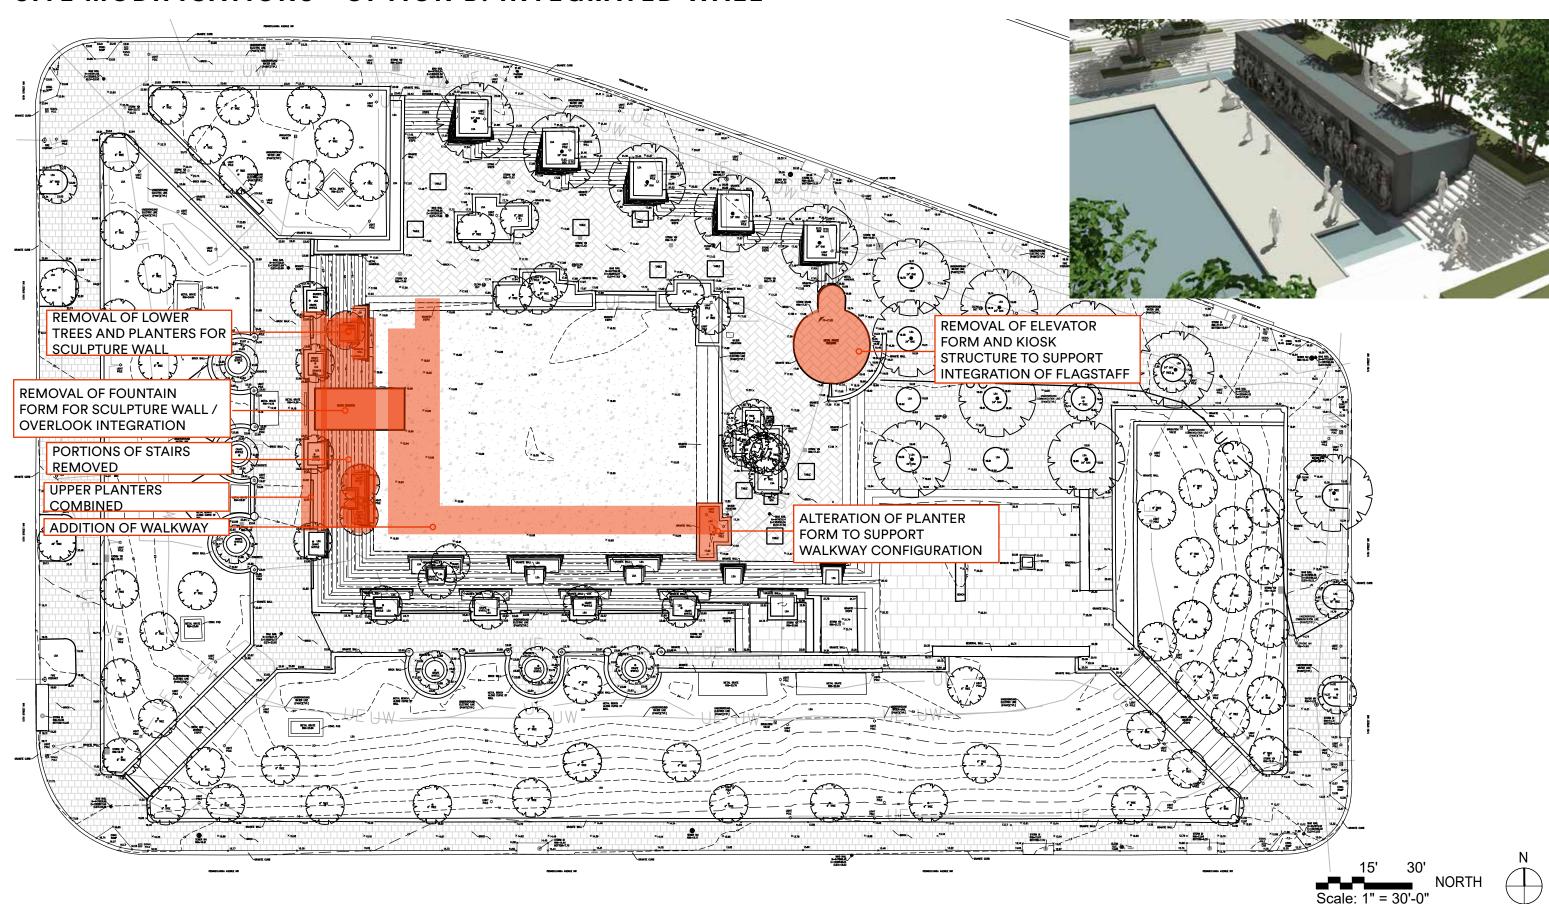

## SITE MODIFICATIONS - OPTION B: INTEGRATED WALL

#### **SCULPTURE WALL - OPTION B: INTEGRATED WALL**

- UPPER WALKWAY
- LOWER PLAZA
- FOUNTAIN BASIN
- 4 WALKWAY + VIEWING PLATFORM
- 5 PENNSYLVANIA AVENUE
- PERSHING MEMORIAL
- FLAGSTAFF
- 8 OVERLOOK