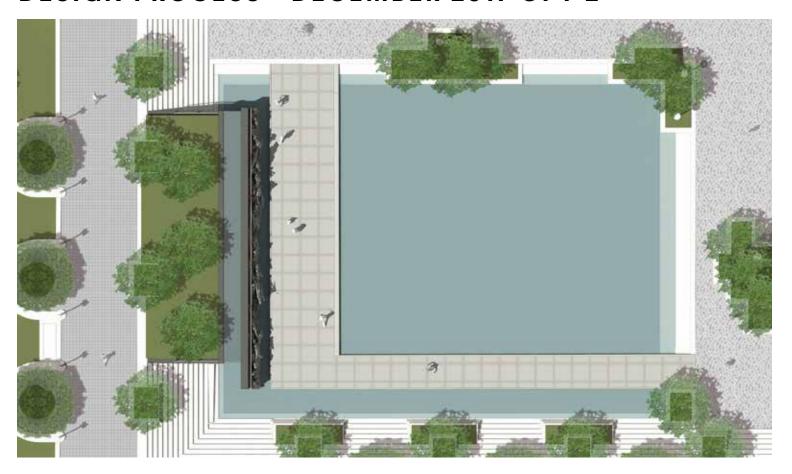

LPTURE WALL ELEVATION - A / A ALT**







TEXT BEHIND WATER: MARTIN LUTHER KING MEMORIAL, MAYA LIN

JOINTING TO MATCH THE PERSHING MONUMENT WALL JOINTING

CASCADING WATER OVER SMOOTH GRANITE

### **POOL WALKWAY DETAILING STUDIES**





### **POOL WALKWAY DETAILING STUDIES**





### **EXISTING CONDITIONS TO BE REMOVED / ADJUSTED - OPTION A ALT**



### **SCULPTURE WALL - OPTION A ALT**



# **SCULPTURE WALL - OPTION A ALT**



# **SCULPTURE WALL - OPTION A ALT**



### **SCULPTURE WALL - OPTION B ALT**



# **SCULPTURE WALL - OPTION B ALT**



# **SCULPTURE WALL - OPTION B ALT**



# **SCULPTURE WALL OPTIONS**









# **SCULPTURE WALL OPTIONS**









# **SCULPTURE WALL OPTIONS**









# **DESIGN PROCESS - DECEMBER 2017 OPT 1**









# **DESIGN PROCESS - DECEMBER 2017 OPT 2**









# **DESIGN PROCESS - DECEMBER 2017 OPT 3**









# **ALTERNATE STUDY - PROPORTIONATELY REDUCED POOL BASIN**









# **ALTERNATE STUDY - POOL SKIM WITHOUT WALKWAY**