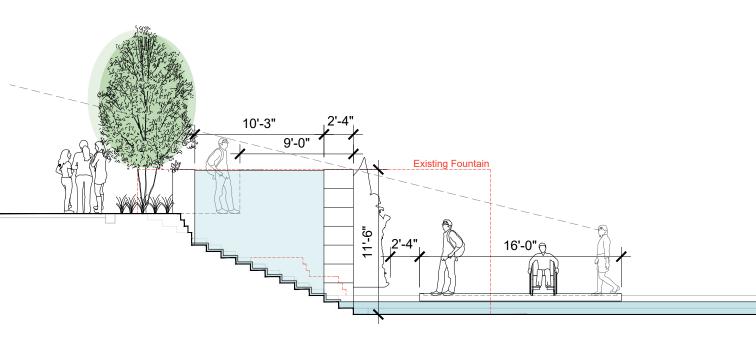

## **POOL WALKWAY ALTERNATE DETAILING STUDIES**

**EXISTING WATER LEVEL** 

**ELEVATED WATER LEVEL** 