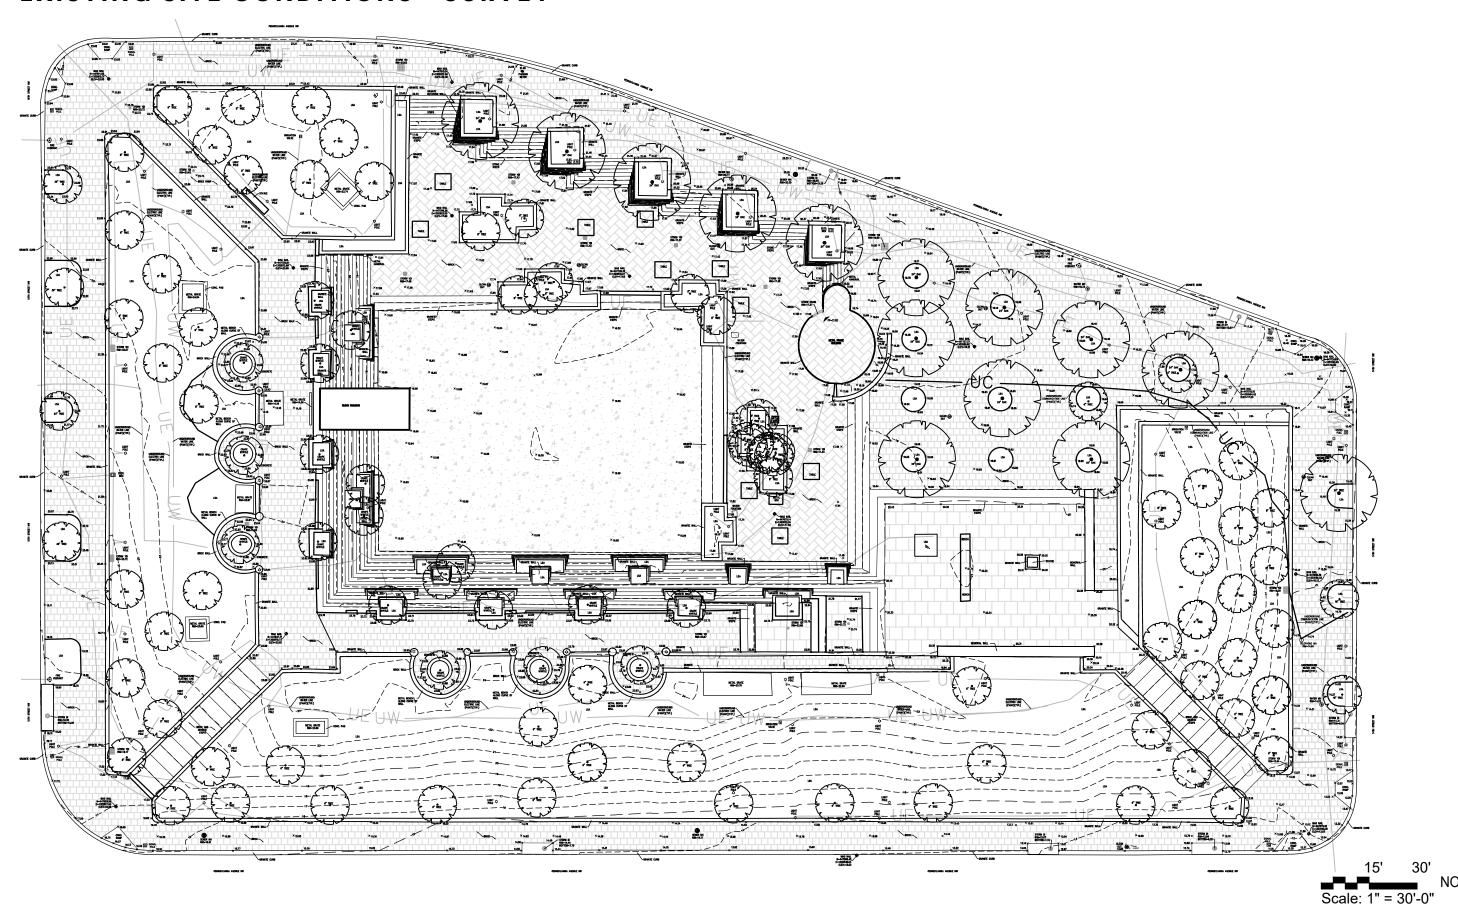

# **MAY 2017 CONCEPTS**



# **MAY 2017 CONCEPTS**



# SCULPTURE WALL PROGRESS



# **SCULPTURE WALL PROGRESS**











## **EXISTING SITE CONDITIONS - SURVEY**



# **AREAS OF STUDY**









#### **PAVING PALETTE**

#### EXISTING TO REMAIN AND/OR PROPOSED TO MATCH EXISTING =



PENNSYLVANIA AVENUE PAVER: TERRA COTTA PAVERS AND BRICKS OF VARYING SIZES



GRANITE SETTS:
COLDSPRING CARNELIAN GRANITE
SETTS



PERSHING MEMORIAL PAVING: (THERMAL FINISH), COLDSPRING CARNELIAN GRANITE

#### **EXISTING TO BE REMOVED**



**POOL BASIN / ICE RINK FLOOR:** CAST IN PLACE (CIP) CONCRETE

#### **PROPOSED**



POOL BASIN /
SCULPTURE SUPPORT WALL:
COLSPRING MESABI BLACK GRANITE
(DIAMOND 100 FINISH FOR BASIN,
DIAMOND 8 HONED FINISH FOR WALL)

#### **EXISTING PAVING PLAN**

# N PENNSYLVANIA AVENUE NW

#### PROPOSED PAVING PLAN



S PENNSYLVANIA AVENUE NW

S PENNSYLVANIA AVENUE NW

# FOUNTAIN / WEST TERRACE - SCULPTURE WALL



# **SCULPTURE WALL DESIGN OPTIONS - FE