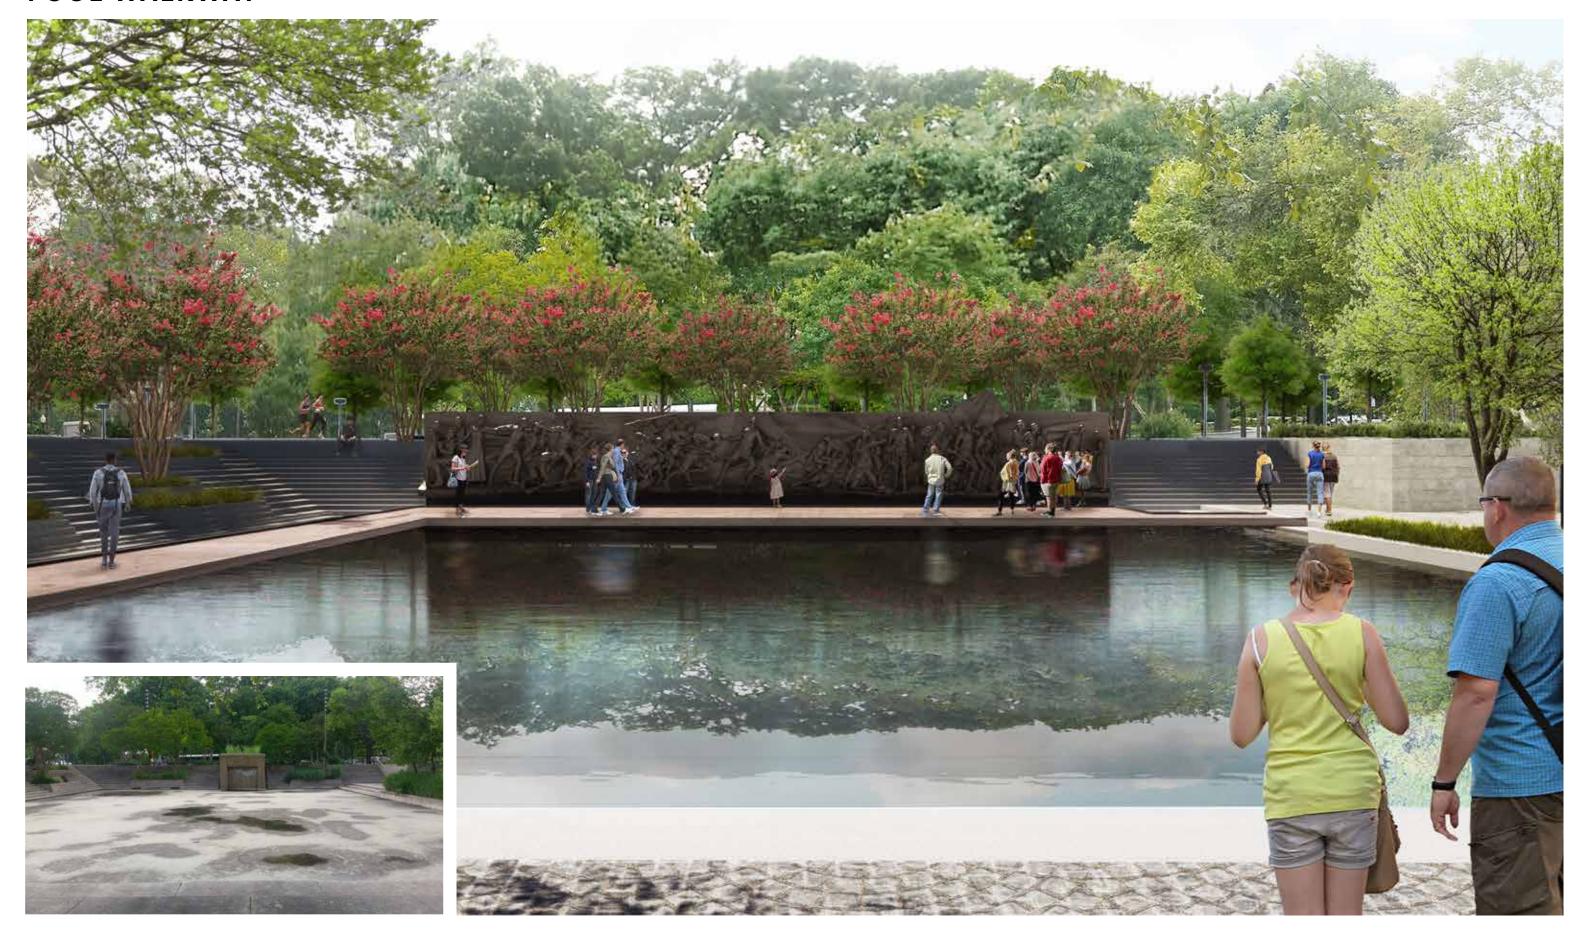

VIEWING PLATFORM

8 CONTEMPLATIVE GATHERING

## **SCULPTURE WALL - OPTION A: FREESTANDING WALL**







## **SCULPTURE WALL - OPTION A: FREESTANDING WALL**













**SCULPTURE WALL - OPTION A: FREESTANDING WALL** 



**SCULPTURE WALL - OPTION A: FREESTANDING WALL** 



## SITE MODIFICATIONS - OPTION B: INTEGRATED WALL



#### **SCULPTURE WALL - OPTION B: INTEGRATED WALL**



- UPPER WALKWAY
- LOWER PLAZA
- FOUNTAIN BASIN
- 4 WALKWAY + VIEWING PLATFORM
- 5 PENNSYLVANIA AVENUE
- PERSHING MEMORIAL
- FLAGSTAFF
- 8 OVERLOOK

## **SCULPTURE WALL - OPTION B: INTEGRATED WALL**







## **SCULPTURE WALL - OPTION B: INTEGRATED WALL**













**SCULPTURE WALL - OPTION B: INTEGRATED WALL** 



**SCULPTURE WALL - OPTION B: INTEGRATED WALL** 



# **POOL WALKWAY**







# **POOL WALKWAY**



## **POOL WALKWAY ALTERNATE DETAILING STUDIES**



**EXISTING WATER LEVEL** 



**ELEVATED WATER LEVEL** 

# **KIOSK - FLAGSTAFF**



# **FLAGSTAFF**













\* Exact quantity and insignia to be determined

# **SCULPTURE WALL - COMPARISONS**









## **SCULPTURE WALL - COMPARISONS: IMPACT ON POOL ACCESS**

## **EXISTING CONDITIONS**

#### OPTION A - FREESTANDING WALL

#### OPTION B - INTEGRATED WALL



TOTAL NON-ACCESSIBLE POOL EDGE ON WESTERN TERRACE = 50'-11"



TOTAL NON-ACCESSIBLE POOL EDGE ON WESTERN TERRACE = 35'-8"



TOTAL NON-ACCESSIBLE POOL EDGE ON WESTERN TERRACE = 64'-8"

# **SCULPTURE WALL - COMPARISONS**











# **FOUNTAIN AND TERRACES**









# SITE ELEMENTS











# WALKWAY RELATIONSHIP TO SCULPTURE WALL



# **SCULPTURE WALL DETAILING - OPTION B**