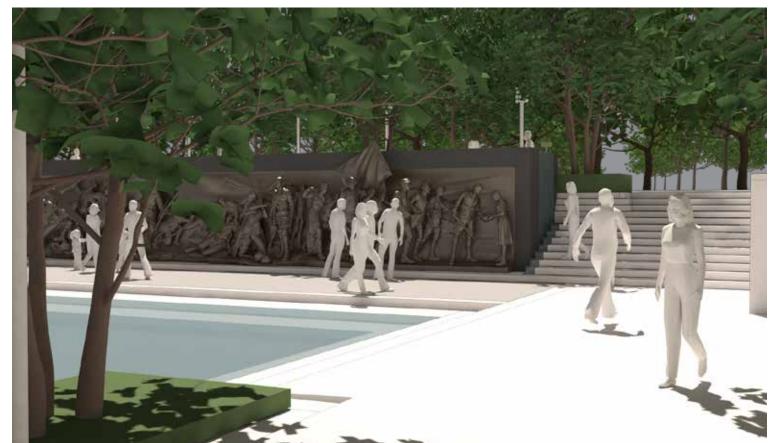

### **SCULPTURE WALL ELEVATION - A / A ALT**

TEXT BEHIND WATER: MARTIN LUTHER KING MEMORIAL, MAYA LIN

JOINTING TO MATCH THE PERSHING MONUMENT WALL JOINTING

CASCADING WATER OVER SMOOTH GRANITE