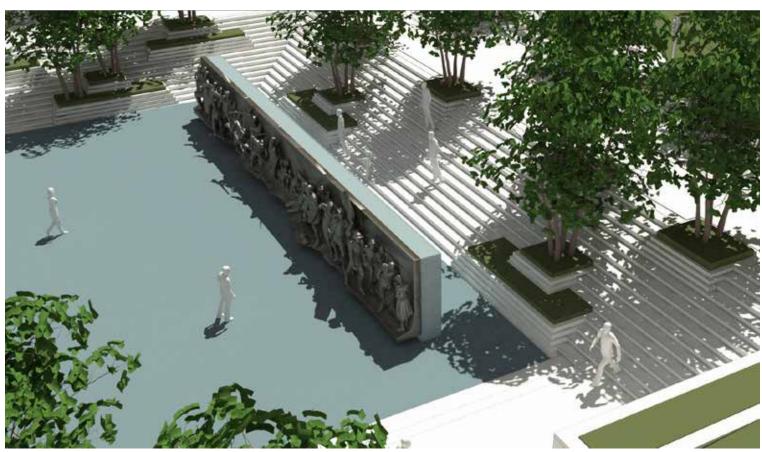

# **SCULPTURE WALL DETAILING - OPTION B**

#### **SCULPTURE WALL DETAILING**

171165A WWI MEMORIAL 10 JANUARY 2018 SSK-01R OPTION 1 STRUCTURAL WALL

**NOTES:** 

1. TOP OF SLAB ON GRADE SHALL BE EXPOSED BY

THE CONRACTOR AND EVALUATED BY THE

### **SCULPTURE WALL ELEVATION - A / A ALT**

TEXT BEHIND WATER: MARTIN LUTHER KING MEMORIAL, MAYA LIN

JOINTING TO MATCH THE PERSHING MONUMENT WALL JOINTING

CASCADING WATER OVER SMOOTH GRANITE