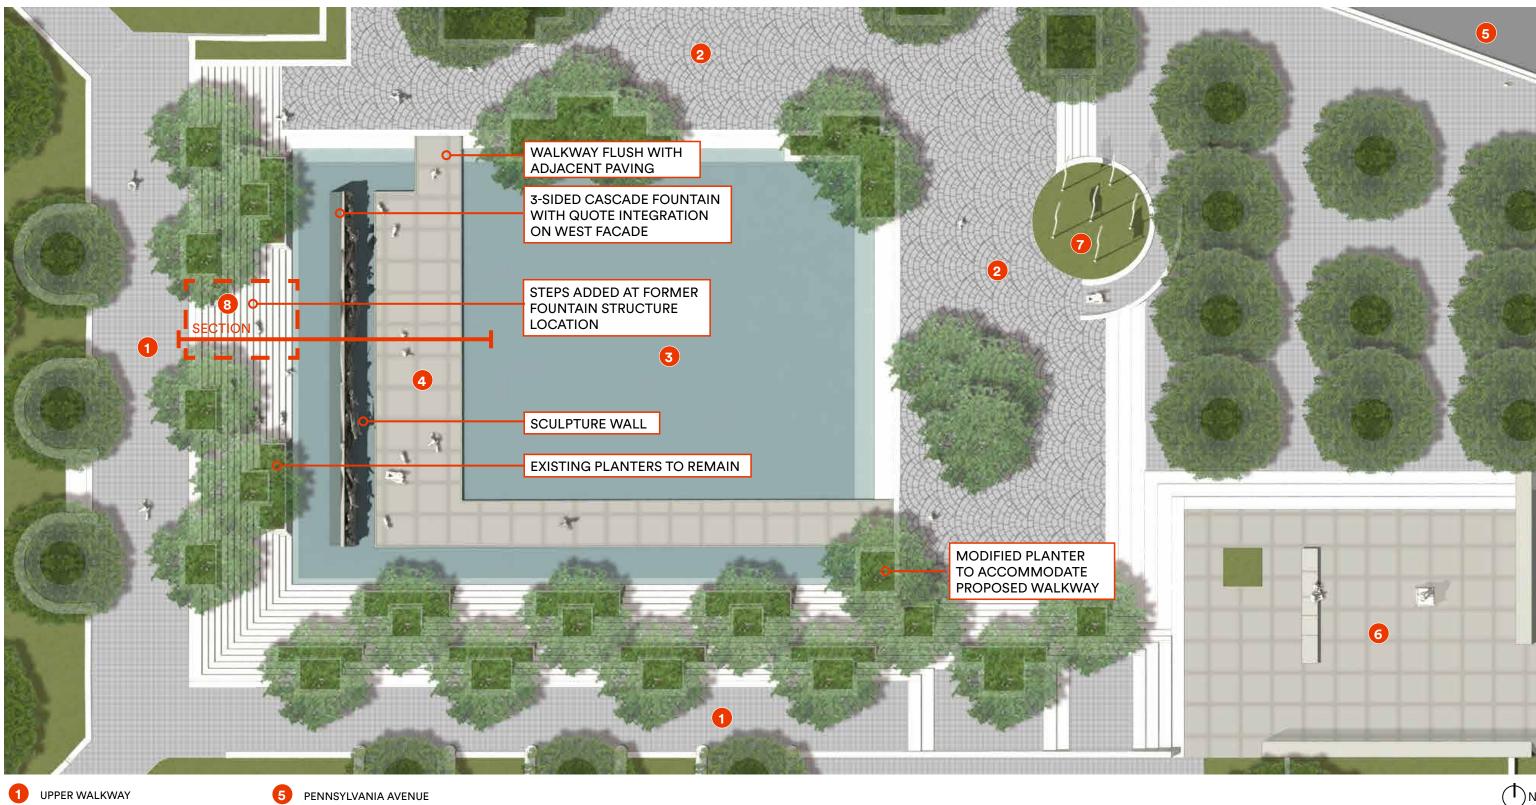

# FOUNTAIN / WEST TERRACE - SCULPTURE WALL

#### **SCULPTURE WALL - OPTION B: INTEGRATED WALL**

- UPPER WALKWAY
- LOWER PLAZA
- FOUNTAIN BASIN
- 4 WALKWAY + VIEWING PLATFORM
- 5 PENNSYLVANIA AVENUE
- PERSHING MEMORIAL
- FLAGSTAFF
- 8 OVERLOOK