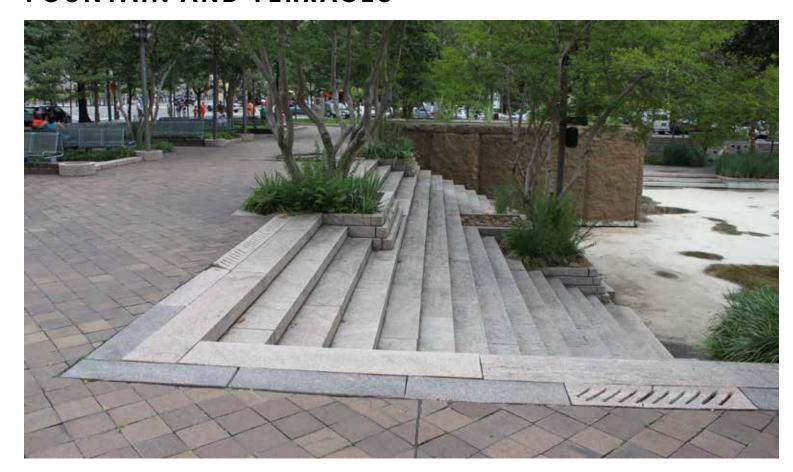

N B: INTEGRATED WALL** 



**SCULPTURE WALL - OPTION B: INTEGRATED WALL** 



# **POOL WALKWAY**







# **POOL WALKWAY**



## **POOL WALKWAY ALTERNATE DETAILING STUDIES**



**EXISTING WATER LEVEL** 



**ELEVATED WATER LEVEL** 

# **KIOSK - FLAGSTAFF**



# **FLAGSTAFF**













\* Exact quantity and insignia to be determined

# **SCULPTURE WALL - COMPARISONS**









## **SCULPTURE WALL - COMPARISONS: IMPACT ON POOL ACCESS**

## **EXISTING CONDITIONS**

#### OPTION A - FREESTANDING WALL

#### OPTION B - INTEGRATED WALL



TOTAL NON-ACCESSIBLE POOL EDGE ON WESTERN TERRACE = 50'-11"



TOTAL NON-ACCESSIBLE POOL EDGE ON WESTERN TERRACE = 35'-8"



TOTAL NON-ACCESSIBLE POOL EDGE ON WESTERN TERRACE = 64'-8"

# **SCULPTURE WALL - COMPARISONS**











# **FOUNTAIN AND TERRACES**









# SITE ELEMENTS











# WALKWAY RELATIONSHIP TO SCULPTURE WALL



# **SCULPTURE WALL DETAILING - OPTION B**



#### **SCULPTURE WALL DETAILING**

171165A WWI MEMORIAL 10 JANUARY 2018 SSK-01R OPTION 1 STRUCTURAL WALL



**NOTES:** 

1. TOP OF SLAB ON GRADE SHALL BE EXPOSED BY

THE CONRACTOR AND EVALUATED BY THE

### **SCULPTURE WALL ELEVATION - A / A ALT**







TEXT BEHIND WATER: MARTIN LUTHER KING MEMORIAL, MAYA LIN

JOINTING TO MATCH THE PERSHING MONUMENT WALL JOINTING

CASCADING WATER OVER SMOOTH GRANITE

### **POOL WALKWAY DETAILING STUDIES**





### **POOL WALKWAY DETAILING STUDIES**





### **EXISTING CONDITIONS TO BE REMOVED / ADJUSTED - OPTION A ALT**



### **SCULPTURE WALL - OPTION A ALT**



# **SCULPTURE WALL - OPTION A ALT**



# **SCULPTURE WALL - OPTION A ALT