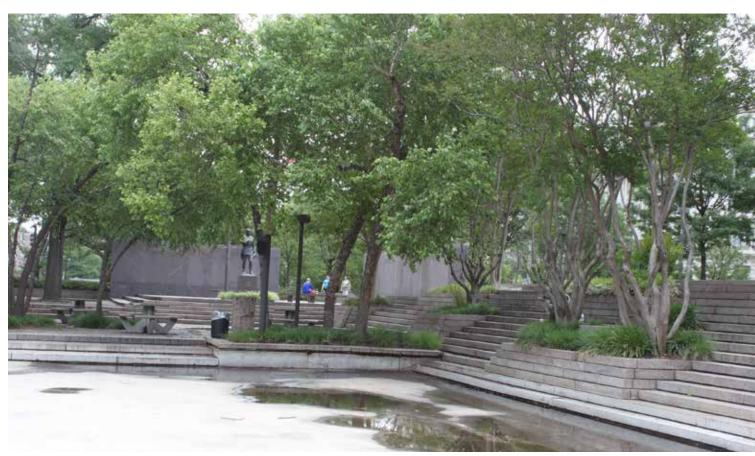

NTEGRATED WALL** 



**SCULPTURE WALL - OPTION B: INTEGRATED WALL** 



# **POOL WALKWAY**







# **POOL WALKWAY**



## **POOL WALKWAY ALTERNATE DETAILING STUDIES**



**EXISTING WATER LEVEL** 



**ELEVATED WATER LEVEL** 

# **KIOSK - FLAGSTAFF**



# **FLAGSTAFF**













\* Exact quantity and insignia to be determined

# **SCULPTURE WALL - COMPARISONS**









## **SCULPTURE WALL - COMPARISONS: IMPACT ON POOL ACCESS**

## **EXISTING CONDITIONS**

#### OPTION A - FREESTANDING WALL

#### OPTION B - INTEGRATED WALL



TOTAL NON-ACCESSIBLE POOL EDGE ON WESTERN TERRACE = 50'-11"



TOTAL NON-ACCESSIBLE POOL EDGE ON WESTERN TERRACE = 35'-8"



TOTAL NON-ACCESSIBLE POOL EDGE ON WESTERN TERRACE = 64'-8"

# **SCULPTURE WALL - COMPARISONS**











# **FOUNTAIN AND TERRACES**









# SITE ELEMENTS











# WALKWAY RELATIONSHIP TO SCULPTURE WALL



# **SCULPTURE WALL DETAILING - OPTION B**



#### **SCULPTURE WALL DETAILING**

171165A WWI MEMORIAL 10 JANUARY 2018 SSK-01R OPTION 1 STRUCTURAL WALL



**NOTES:** 

1. TOP OF SLAB ON GRADE SHALL BE EXPOSED BY

THE CONRACTOR AND EVALUATED BY THE

### **SCULPTURE WALL ELEVATION - A / A ALT**







TEXT BEHIND WATER: MARTIN LUTHER KING MEMORIAL, MAYA LIN

JOINTING TO MATCH THE PERSHING MONUMENT WALL JOINTING

CASCADING WATER OVER SMOOTH GRANITE

### **POOL WALKWAY DETAILING STUDIES**





### **POOL WALKWAY DETAILING STUDIES**





### **EXISTING CONDITIONS TO BE REMOVED / ADJUSTED - OPTION A ALT**



### **SCULPTURE WALL - OPTION A ALT**



# **SCULPTURE WALL - OPTION A ALT**



# **SCULPTURE WALL - OPTION A ALT**