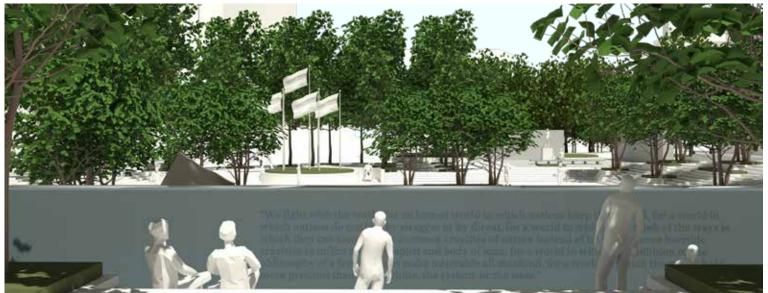

### **SCULPTURE WALL ELEVATION - A / A ALT**

TEXT BEHIND WATER: MARTIN LUTHER KING MEMORIAL, MAYA LIN

JOINTING TO MATCH THE PERSHING MONUMENT WALL JOINTING

CASCADING WATER OVER SMOOTH GRANITE