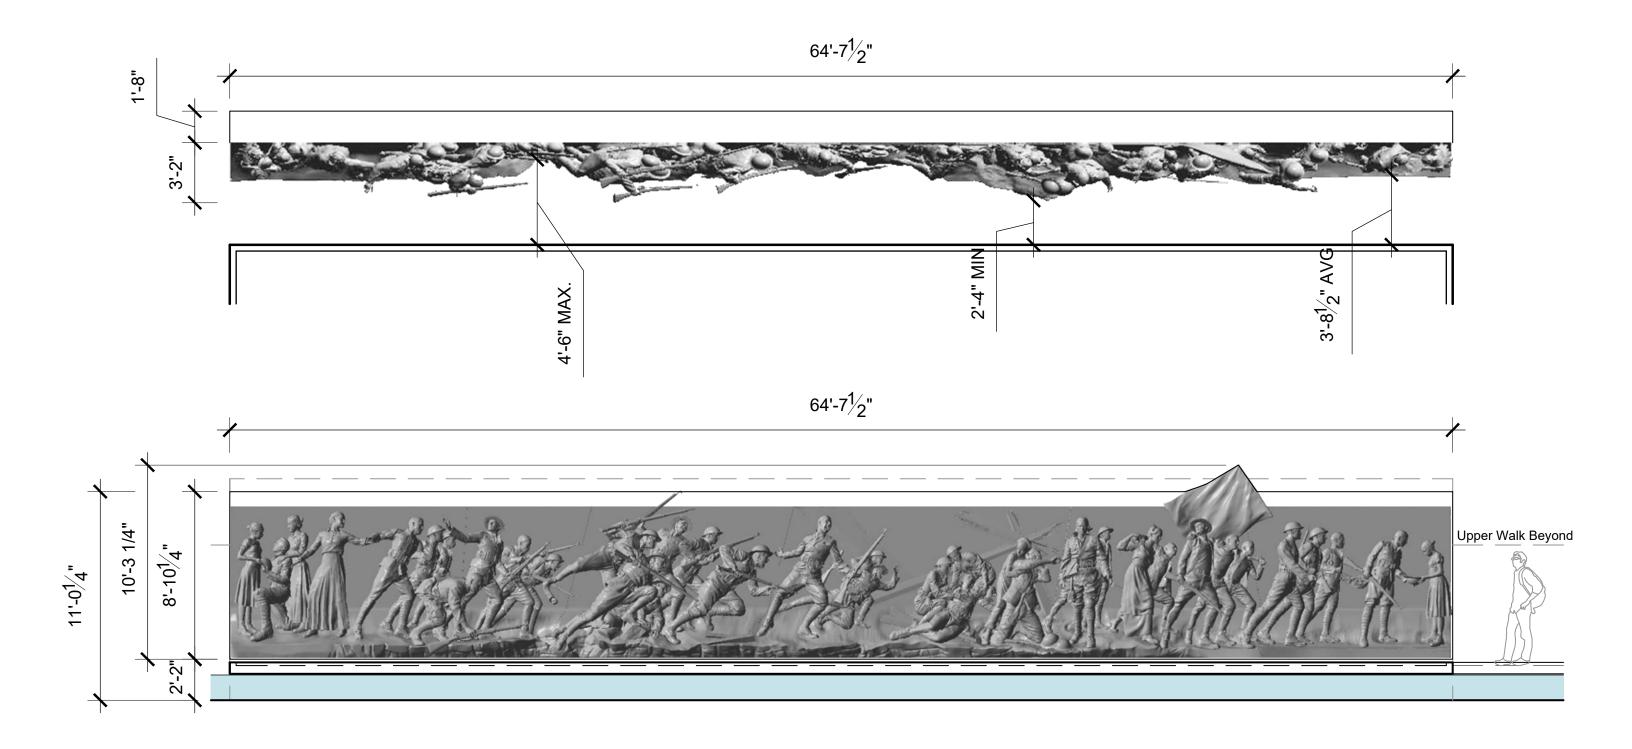

# **SCULPTURE WALL DETAILING - OPTION B**

#### **SCULPTURE WALL DETAILING**

171165A WWI MEMORIAL 10 JANUARY 2018 SSK-01R OPTION 1 STRUCTURAL WALL

**NOTES:** 

1. TOP OF SLAB ON GRADE SHALL BE EXPOSED BY

THE CONRACTOR AND EVALUATED BY THE