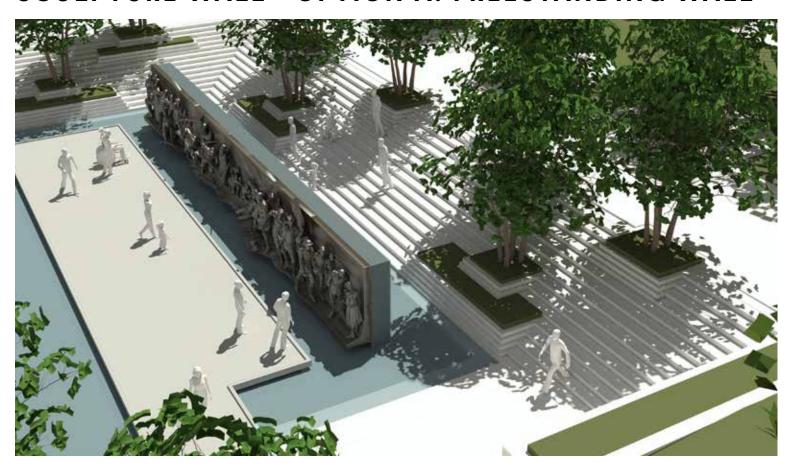

D 100 FINISH FOR BASIN,
DIAMOND 8 HONED FINISH FOR WALL)

#### **EXISTING PAVING PLAN**

# N PENNSYLVANIA AVENUE NW

#### PROPOSED PAVING PLAN



S PENNSYLVANIA AVENUE NW

S PENNSYLVANIA AVENUE NW

# FOUNTAIN / WEST TERRACE - SCULPTURE WALL



# **SCULPTURE WALL DESIGN OPTIONS - FEBRUARY 2018**



**OPTION A - FREESTANDING WALL** 



**OPTION B - INTEGRATED WALL** 

<sup>\*</sup> All digital renditions of the sculpture wall shown in this presentation are not to be read as accurate representations of artistic work.

## SITE MODIFICATIONS - OPTION A: FREESTANDING WALL



#### **SCULPTURE WALL - OPTION A: FREESTANDING WALL**



LOWER PLAZA

PERSHING MEMORIAL

FOUNTAIN BASIN

FLAGSTAFF

WALKWAY + VIEWING PLATFORM

8 CONTEMPLATIVE GATHERING

## **SCULPTURE WALL - OPTION A: FREESTANDING WALL**







## **SCULPTURE WALL - OPTION A: FREESTANDING WALL**













**SCULPTURE WALL - OPTION A: FREESTANDING WALL** 



**SCULPTURE WALL - OPTION A: FREESTANDING WALL** 



## SITE MODIFICATIONS - OPTION B: INTEGRATED WALL



#### **SCULPTURE WALL - OPTION B: INTEGRATED WALL**



- UPPER WALKWAY
- LOWER PLAZA
- FOUNTAIN BASIN
- 4 WALKWAY + VIEWING PLATFORM
- 5 PENNSYLVANIA AVENUE
- PERSHING MEMORIAL
- FLAGSTAFF
- 8 OVERLOOK

## **SCULPTURE WALL - OPTION B: INTEGRATED WALL**







## **SCULPTURE WALL - OPTION B: INTEGRATED WALL**













**SCULPTURE WALL - OPTION B: INTEGRATED WALL** 



**SCULPTURE WALL - OPTION B: INTEGRATED WALL** 



# **POOL WALKWAY**







# **POOL WALKWAY**



## **POOL WALKWAY ALTERNATE DETAILING STUDIES**



**EXISTING WATER LEVEL** 



**ELEVATED WATER