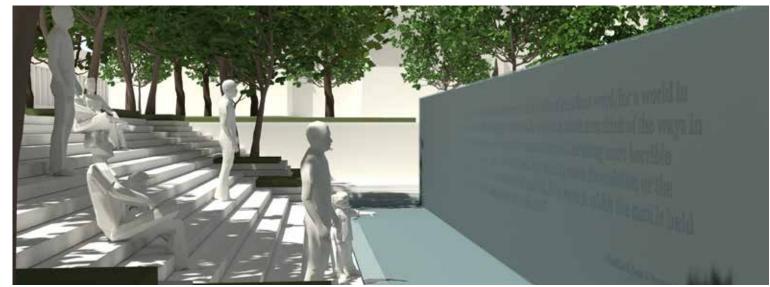

### **SCULPTURE WALL ELEVATION - A / A ALT**

TEXT BEHIND WATER: MARTIN LUTHER KING MEMORIAL, MAYA LIN

JOINTING TO MATCH THE PERSHING MONUMENT WALL JOINTING

CASCADING WATER OVER SMOOTH GRANITE