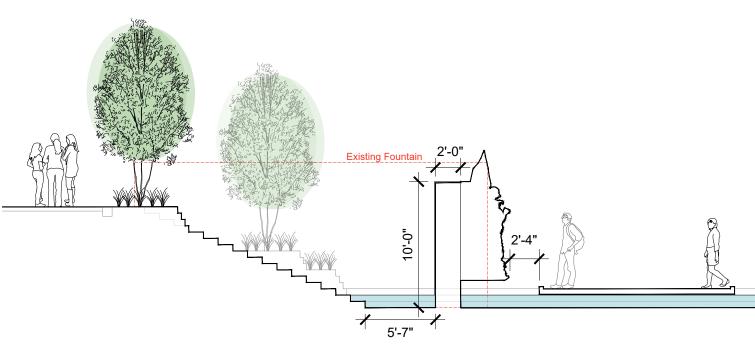

## **POOL WALKWAY ALTERNATE DETAILING STUDIES**

**EXISTING WATER LEVEL** 

**ELEVATED WATER LEVEL** 