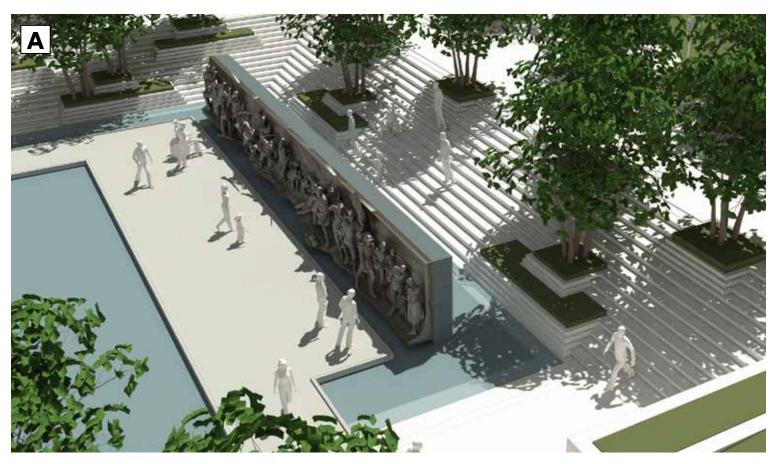

# **SCULPTURE WALL DESIGN OPTIONS - FEBRUARY 2018**

**OPTION A - FREESTANDING WALL** 

**OPTION B - INTEGRATED WALL** 

<sup>\*</sup> All digital renditions of the sculpture wall shown in this presentation are not to be read as accurate representations of artistic work.

#### **SCULPTURE WALL - OPTION A: FREESTANDING WALL**

LOWER PLAZA

PERSHING MEMORIAL

FOUNTAIN BASIN

FLAGSTAFF

WALKWAY + VIEWING PLATFORM

8 CONTEMPLATIVE GATHERING