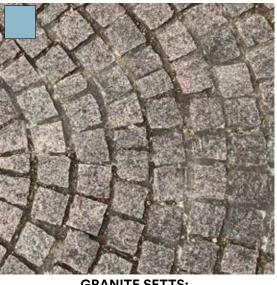

#### **PAVING PALETTE**

#### EXISTING TO REMAIN AND/OR PROPOSED TO MATCH EXISTING =

PENNSYLVANIA AVENUE PAVER: TERRA COTTA PAVERS AND BRICKS OF VARYING SIZES

GRANITE SETTS:
COLDSPRING CARNELIAN GRANITE
SETTS

PERSHING MEMORIAL PAVING: (THERMAL FINISH), COLDSPRING CARNELIAN GRANITE