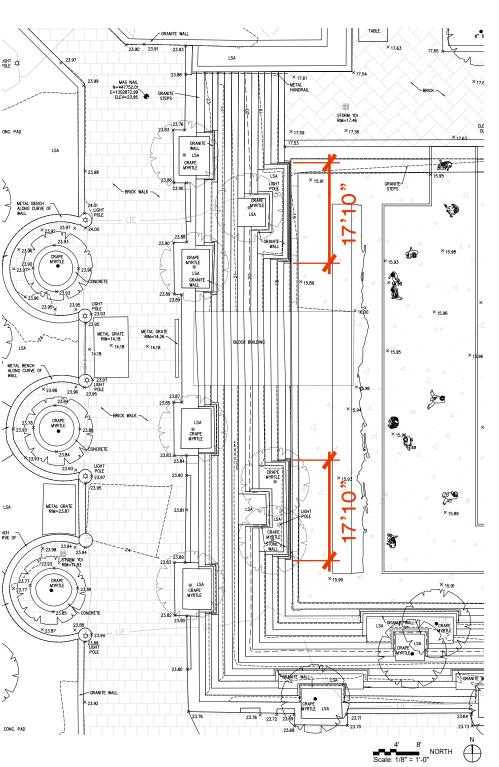

# **SCULPTURE WALL - COMPARISONS**

## **SCULPTURE WALL - COMPARISONS: IMPACT ON POOL ACCESS**

#### OPTION A - FREESTANDING WALL

#### OPTION B - INTEGRATED WALL

TOTAL NON-ACCESSIBLE POOL EDGE ON WESTERN TERRACE = 50'-11"

TOTAL NON-ACCESSIBLE POOL EDGE ON WESTERN TERRACE = 35'-8"

TOTAL NON-ACCESSIBLE POOL EDGE ON WESTERN TERRACE = 64'-8"