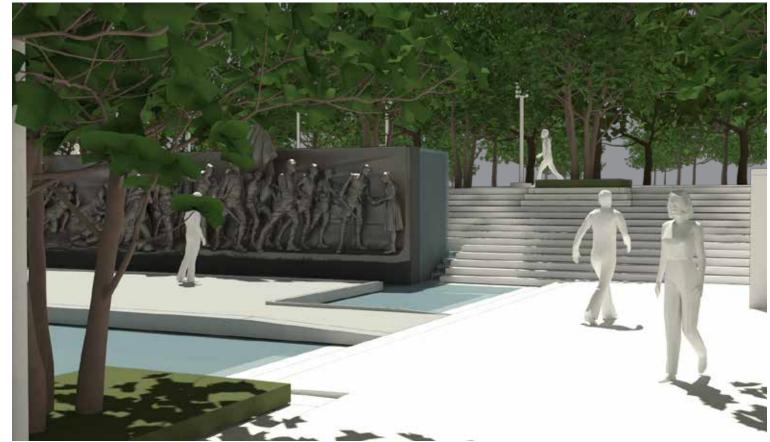

ATER: MARTIN LUTHER KING MEMORIAL, MAYA LIN

JOINTING TO MATCH THE PERSHING MONUMENT WALL JOINTING

CASCADING WATER OVER SMOOTH GRANITE

### **POOL WALKWAY DETAILING STUDIES**





### **POOL WALKWAY DETAILING STUDIES**





### **EXISTING CONDITIONS TO BE REMOVED / ADJUSTED - OPTION A ALT**



### **SCULPTURE WALL - OPTION A ALT**



# **SCULPTURE WALL - OPTION A ALT**



# **SCULPTURE WALL - OPTION A ALT**



### **SCULPTURE WALL - OPTION B ALT**



# **SCULPTURE WALL - OPTION B ALT**



# **SCULPTURE WALL - OPTION B ALT**



# **SCULPTURE WALL OPTIONS**









# **SCULPTURE WALL OPTIONS**









# **SCULPTURE WALL OPTIONS**









# **DESIGN PROCESS - DECEMBER 2017 OPT 1**









# **DESIGN PROCESS - DECEMBER 2017 OPT 2**









# **DESIGN PROCESS - DECEMBER 2017 OPT 3**









# **ALTERNATE STUDY - PROPORTIONATELY REDUCED POOL BASIN**









# **ALTERNATE STUDY - POOL SKIM WITHOUT WALKWAY**