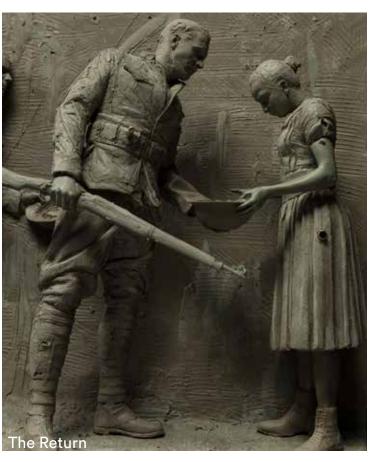

# **MAY 2017 CONCEPTS**



# **MAY 2017 CONCEPTS**



# SCULPTURE WALL PROGRESS



# **SCULPTURE WALL PROGRESS**











## **EXISTING SITE CONDITIONS - SURVEY**



# **AREAS OF STUDY**









#### **PAVING PALETTE**

#### EXISTING TO REMAIN AND/OR PROPOSED TO MATCH EXISTING =



PENNSYLVANIA AVENUE PAVER: TERRA COTTA PAVERS AND BRICKS OF VARYING SIZES



GRANITE SETTS:
COLDSPRING CARNELIAN GRANITE
SETTS



PERSHING MEMORIAL PAVING: (THERMAL FINISH), COLDSPRING CARNELIAN GRANITE

#### **EXISTING TO BE REMOVED**



**POOL BASIN / ICE RINK FLOOR:** CAST IN PLACE (CIP) CONCRETE

#### **PROPOSED**



POOL BASIN /
SCULPTURE SUPPORT WALL:
COLSPRING MESABI BLACK GRANITE
(DIAMOND 100 FINISH FOR BASIN,
DIAMOND 8 HONED FINISH FOR WALL)

#### **EXISTING PAVING PLAN**

# N PENNSYLVANIA AVENUE NW

#### PROPOSED PAVING PLAN



S PENNSYLVANIA AVENUE NW

S PENNSYLVANIA AVENUE NW

# FOUNTAIN / WEST TERRACE - SCULPTURE WA