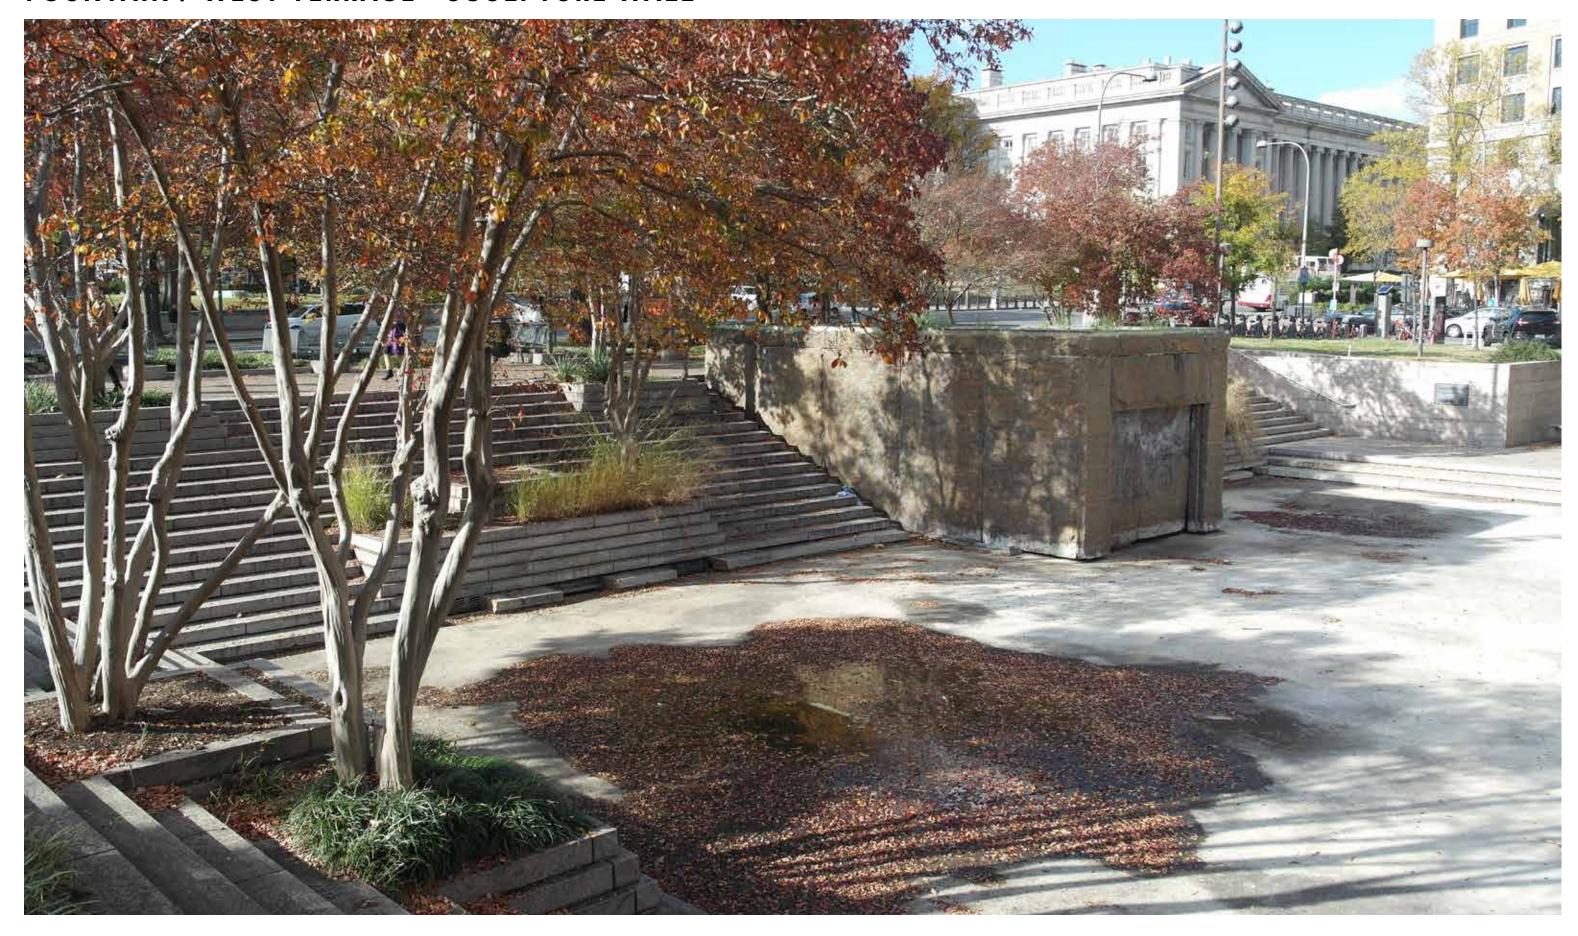

**EXISTING SITE CONDITIONS - SURVEY**



# **AREAS OF STUDY**









#### **PAVING PALETTE**

#### EXISTING TO REMAIN AND/OR PROPOSED TO MATCH EXISTING =



PENNSYLVANIA AVENUE PAVER: TERRA COTTA PAVERS AND BRICKS OF VARYING SIZES



GRANITE SETTS:
COLDSPRING CARNELIAN GRANITE
SETTS



PERSHING MEMORIAL PAVING: (THERMAL FINISH), COLDSPRING CARNELIAN GRANITE

#### **EXISTING TO BE REMOVED**



**POOL BASIN / ICE RINK FLOOR:** CAST IN PLACE (CIP) CONCRETE

#### **PROPOSED**



POOL BASIN /
SCULPTURE SUPPORT WALL:
COLSPRING MESABI BLACK GRANITE
(DIAMOND 100 FINISH FOR BASIN,
DIAMOND 8 HONED FINISH FOR WALL)

#### **EXISTING PAVING PLAN**

# N PENNSYLVANIA AVENUE NW

#### PROPOSED PAVING PLAN



S PENNSYLVANIA AVENUE NW

S PENNSYLVANIA AVENUE NW

# FOUNTAIN / WEST TERRACE - SCULPTURE WALL



# **SCULPTURE WALL DESIGN OPTIONS - FEBRUARY 2018**



**OPTION A - FREESTANDING WALL** 



**OPTION B - INTEGRATED WALL** 

<sup>\*</sup> All digital renditions of the sculpture wall shown in this presentation are not to be read as accurate representations of artistic work.

## SITE MODIFICATIONS - OPTION A: FREESTANDING WALL



#### **SCULPTURE WALL - OPTION A: FREESTANDING WALL**



LOWER PLAZA

PERSHING MEMORIAL

FOUNTAIN BASIN

FLAGSTAFF

WALKWAY + VIEWING PLATFORM

8 CONTEMPLATIVE GATHERING

## **SCULPTURE WALL - OPTION A: FREESTANDING WALL**







## **SCULPTURE WALL - OPTION A: FREESTANDING WALL**













**SCULPTURE WALL - OPTION A: FREESTANDING WALL** 



**SCULPTURE WALL - OPTION A: FREESTANDING WALL** 



## SITE MODIFICATIONS - OPTION B: INTEGRATED WALL



#### **SCULP