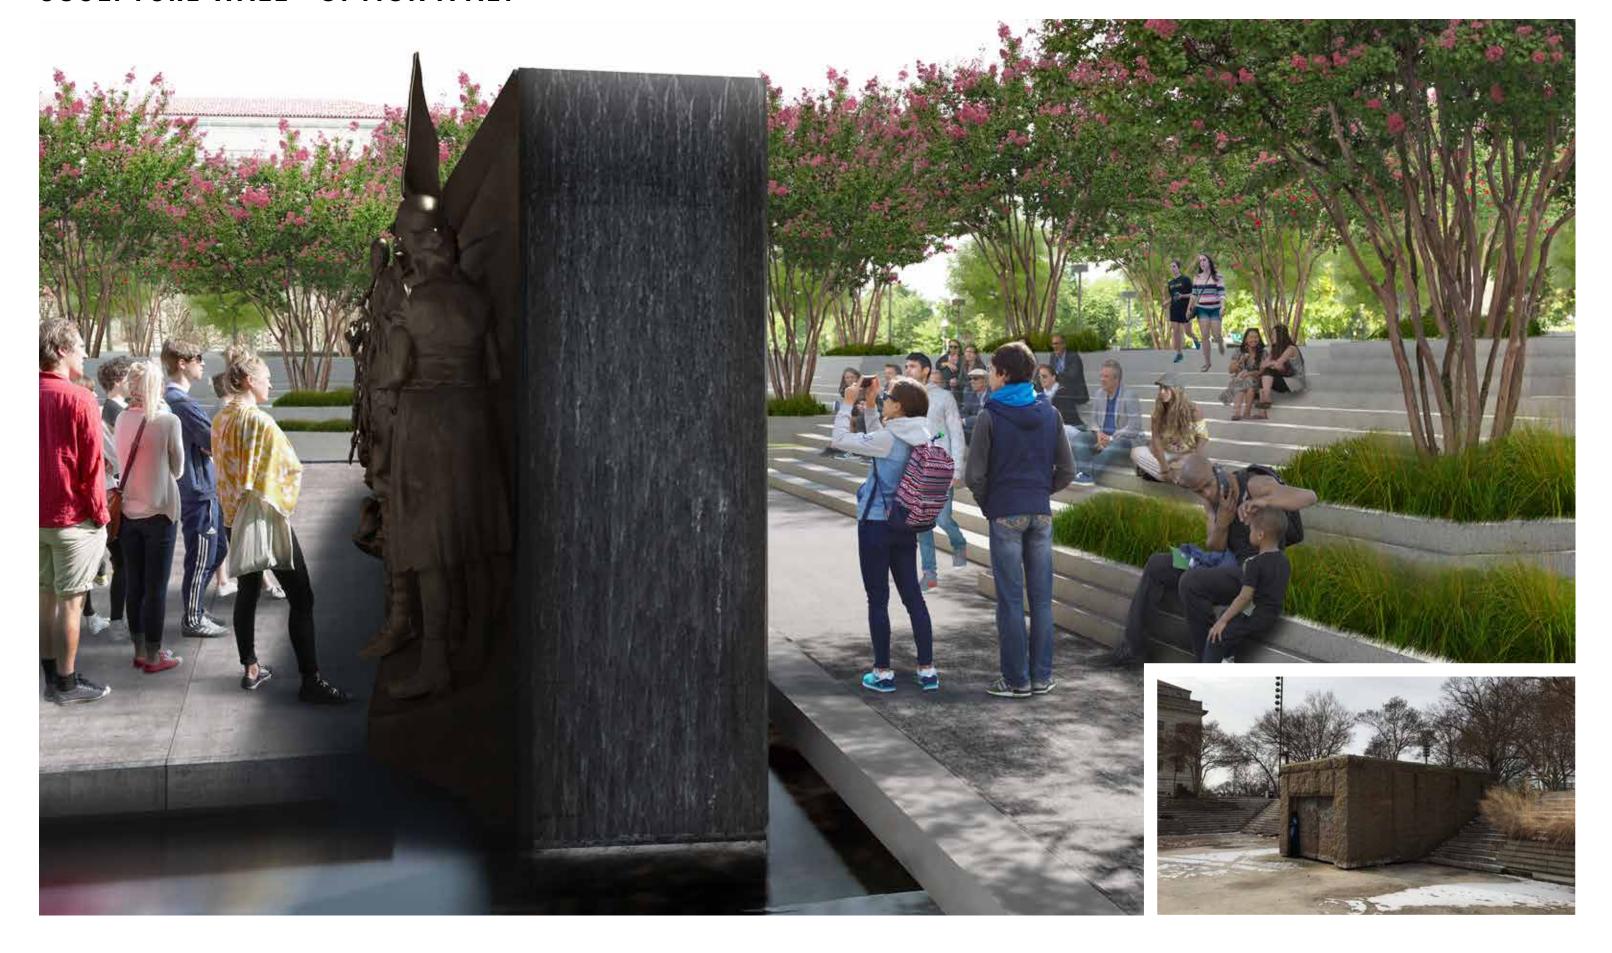

# SITE ELEMENTS











# WALKWAY RELATIONSHIP TO SCULPTURE WALL



# **SCULPTURE WALL DETAILING - OPTION B**



#### **SCULPTURE WALL DETAILING**

171165A WWI MEMORIAL 10 JANUARY 2018 SSK-01R OPTION 1 STRUCTURAL WALL



**NOTES:** 

1. TOP OF SLAB ON GRADE SHALL BE EXPOSED BY

THE CONRACTOR AND EVALUATED BY THE

### **SCULPTURE WALL ELEVATION - A / A ALT**







TEXT BEHIND WATER: MARTIN LUTHER KING MEMORIAL, MAYA LIN

JOINTING TO MATCH THE PERSHING MONUMENT WALL JOINTING

CASCADING WATER OVER SMOOTH GRANITE

### **POOL WALKWAY DETAILING STUDIES**





### **POOL WALKWAY DETAILING STUDIES**





### **EXISTING CONDITIONS TO BE REMOVED / ADJUSTED - OPTION A ALT**



### **SCULPTURE WALL - OPTION A ALT**



# **SCULPTURE WALL - OPTION A ALT**



# **SCULPTURE WALL - OPTION A ALT**



### **SCULPTURE WALL - OPTION B ALT**



# **SCULPTURE WALL - OPTION B ALT**



# **SCULPTURE WALL - OPTION B ALT**



# **SCULPTURE WALL OPTIONS**









# **SCULPTURE WALL OPTIONS**









# **SCULPTURE WALL OPTIONS**









# **DESIGN PROCESS - DECEMBER 2017 OPT 1**









# **DESIGN PROCESS - DECEMBER 2017 OPT 2**









# **DESIGN PROCESS - DECEMBER 2017 OPT 3**









# **ALTERNATE STUDY - PROPORTIONATELY REDUCED POOL BASIN**









# **ALTERNATE STUDY - POOL SKIM WITHOUT WALKWAY**