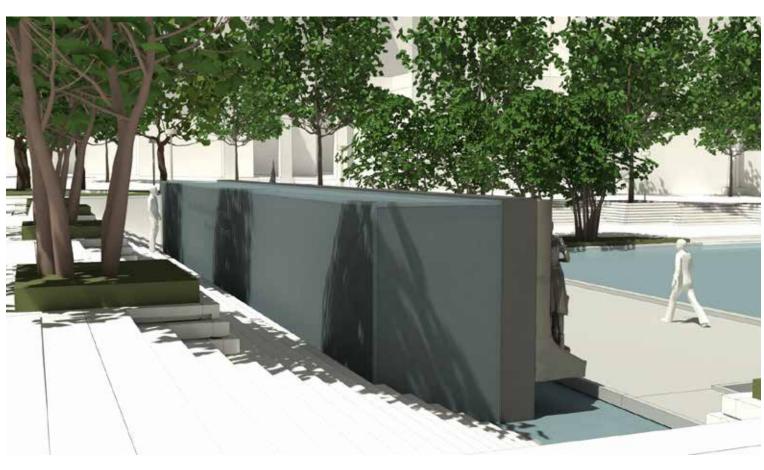

ER: MARTIN LUTHER KING MEMORIAL, MAYA LIN

JOINTING TO MATCH THE PERSHING MONUMENT WALL JOINTING

CASCADING WATER OVER SMOOTH GRANITE

### **POOL WALKWAY DETAILING STUDIES**





### **POOL WALKWAY DETAILING STUDIES**





### **EXISTING CONDITIONS TO BE REMOVED / ADJUSTED - OPTION A ALT**



### **SCULPTURE WALL - OPTION A ALT**



# **SCULPTURE WALL - OPTION A ALT**



# **SCULPTURE WALL - OPTION A ALT**



### **SCULPTURE WALL - OPTION B ALT**



# **SCULPTURE WALL - OPTION B ALT**



# **SCULPTURE WALL - OPTION B ALT**



# **SCULPTURE WALL OPTIONS**









# **SCULPTURE WALL OPTIONS**









# **SCULPTURE WALL OPTIONS**









# **DESIGN PROCESS - DECEMBER 2017 OPT 1**









# **DESIGN PROCESS - DECEMBER 2017 OPT 2**









# **DESIGN PROCESS - DECEMBER 2017 OPT 3**









# **ALTERNATE STUDY - PROPORTIONATELY REDUCED POOL BASIN**









# **ALTERNATE STUDY - POOL SKIM WITHOUT WALKWAY**