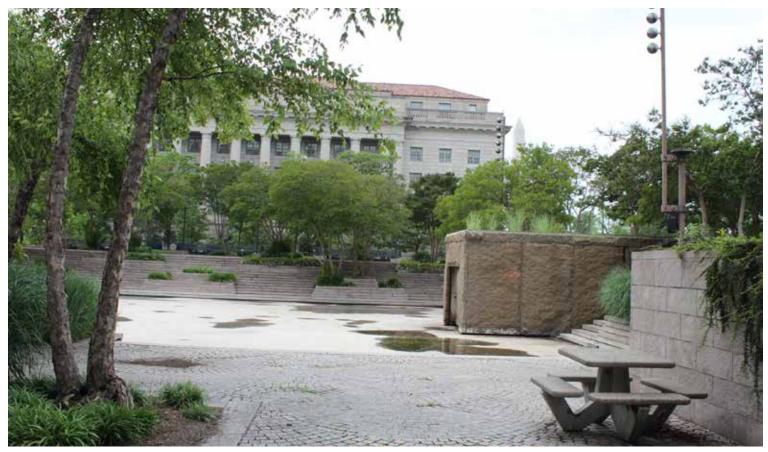

B: INTEGRATED WALL** 



**SCULPTURE WALL - OPTION B: INTEGRATED WALL** 



# **POOL WALKWAY**







# **POOL WALKWAY**



## **POOL WALKWAY ALTERNATE DETAILING STUDIES**



**EXISTING WATER LEVEL** 



**ELEVATED WATER LEVEL** 

# **KIOSK - FLAGSTAFF**



# **FLAGSTAFF**













\* Exact quantity and insignia to be determined

# **SCULPTURE WALL - COMPARISONS**









## **SCULPTURE WALL - COMPARISONS: IMPACT ON POOL ACCESS**

## **EXISTING CONDITIONS**

#### OPTION A - FREESTANDING WALL

#### OPTION B - INTEGRATED WALL



TOTAL NON-ACCESSIBLE POOL EDGE ON WESTERN TERRACE = 50'-11"



TOTAL NON-ACCESSIBLE POOL EDGE ON WESTERN TERRACE = 35'-8"



TOTAL NON-ACCESSIBLE POOL EDGE ON WESTERN TERRACE = 64'-8"

# **SCULPTURE WALL - COMPARISONS**











# **FOUNTAIN AND TERRACES**









# SITE ELEMENTS











# WALKWAY RELATIONSHIP TO SCULPTURE WALL



# **SCULPTURE WALL DETAILING - OPTION B**



#### **SCULPTURE WALL DETAILING**

171165A WWI MEMORIAL 10 JANUARY 2018 SSK-01R OPTION 1 STRUCTURAL WALL



**NOTES:** 

1. TOP OF SLAB ON GRADE SHALL BE EXPOSED BY

THE CONRACTOR AND EVALUATED BY THE

### **SCULPTURE WALL ELEVATION - A / A ALT**







TEXT BEHIND WATER: MARTIN LUTHER KING MEMORIAL, MAYA LIN

JOINTING TO MATCH THE PERSHING MONUMENT WALL JOINTING

CASCADING WATER OVER SMOOTH GRANITE

### **POOL WALKWAY DETAILING STUDIES**





### **POOL WALKWAY DETAILING STUDIES**





### **EXISTING CONDITIONS TO BE REMOVED / ADJUSTED - OPTION A ALT**



### **SCULPTURE WALL - OPTION A ALT**



# **SCULPTURE WALL - OPTION A ALT**



# **SCULPTURE WALL - OPTION A ALT**