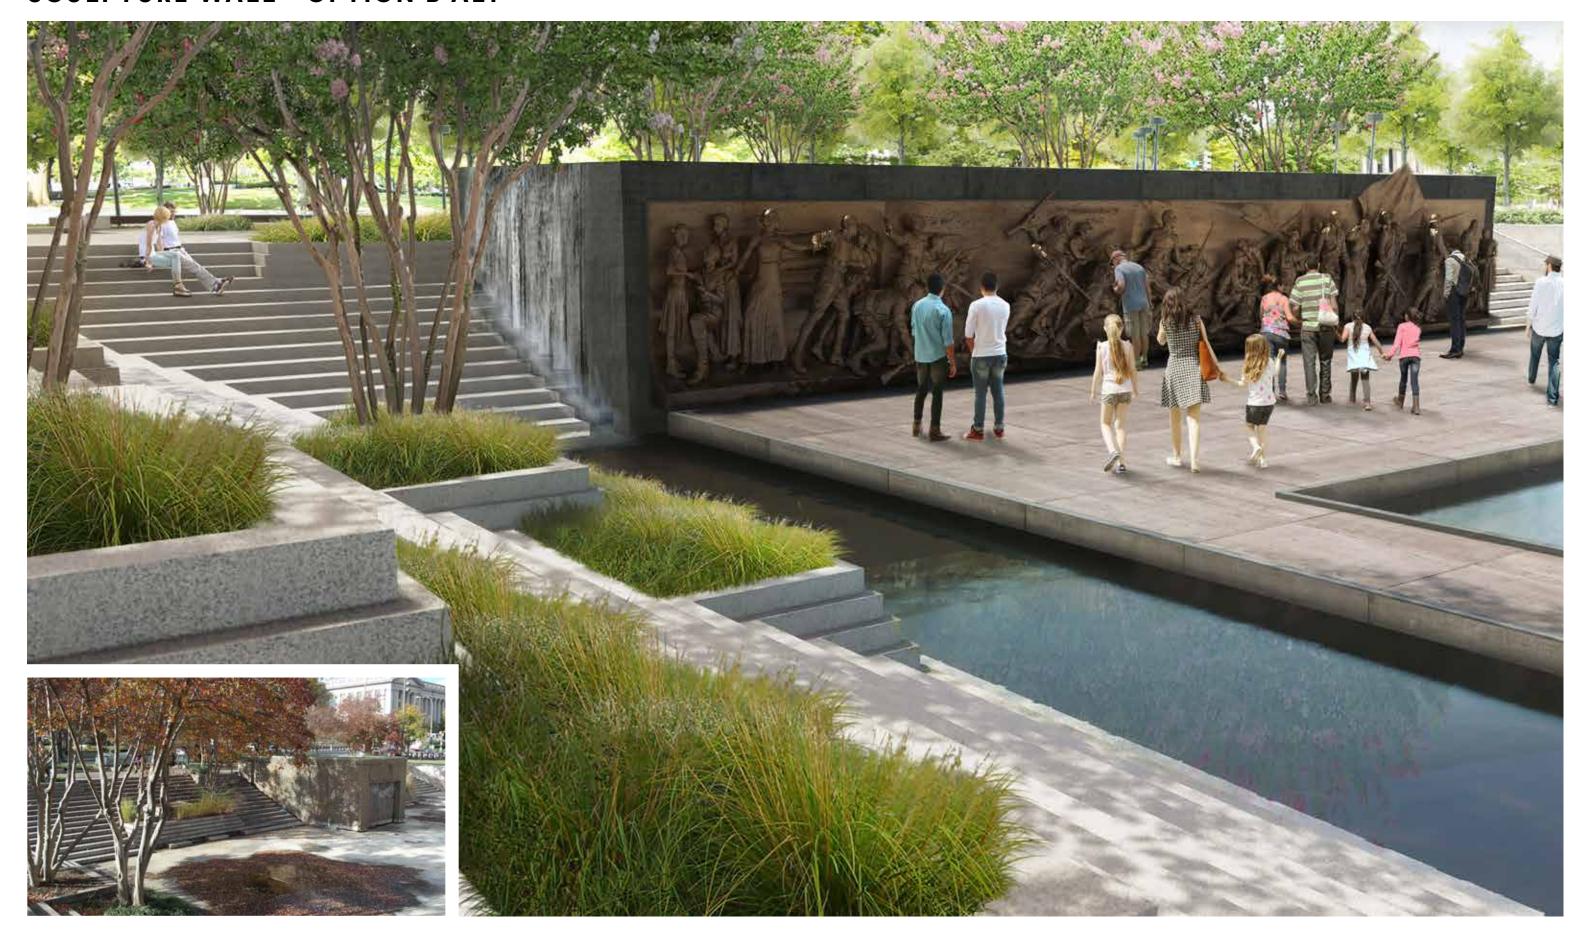

# **SCULPTURE WALL DETAILING - OPTION B**

### **SCULPTURE WALL ELEVATION - A / A ALT**

TEXT BEHIND WATER: MARTIN LUTHER KING MEMORIAL, MAYA LIN

JOINTING TO MATCH THE PERSHING MONUMENT WALL JOINTING

CASCADING WATER OVER SMOOTH GRANITE