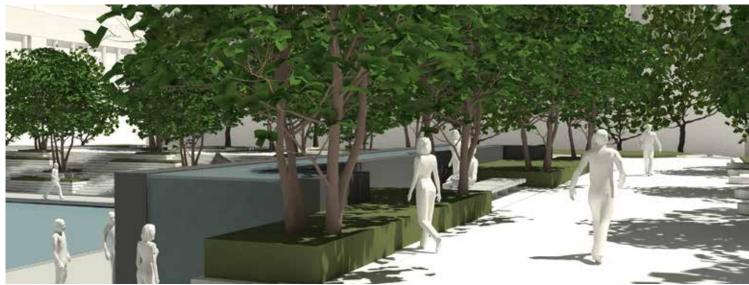

ON A: FREESTANDING WALL



#### **SCULPTURE WALL - OPTION A: FREESTANDING WALL**



LOWER PLAZA

PERSHING MEMORIAL

FOUNTAIN BASIN

FLAGSTAFF

WALKWAY + VIEWING PLATFORM

8 CONTEMPLATIVE GATHERING

## **SCULPTURE WALL - OPTION A: FREESTANDING WALL**







## **SCULPTURE WALL - OPTION A: FREESTANDING WALL**













**SCULPTURE WALL - OPTION A: FREESTANDING WALL** 



**SCULPTURE WALL - OPTION A: FREESTANDING WALL** 



## SITE MODIFICATIONS - OPTION B: INTEGRATED WALL



#### **SCULPTURE WALL - OPTION B: INTEGRATED WALL**



- UPPER WALKWAY
- LOWER PLAZA
- FOUNTAIN BASIN
- 4 WALKWAY + VIEWING PLATFORM
- 5 PENNSYLVANIA AVENUE
- PERSHING MEMORIAL
- FLAGSTAFF
- 8 OVERLOOK

## **SCULPTURE WALL - OPTION B: INTEGRATED WALL**







## **SCULPTURE WALL - OPTION B: INTEGRATED WALL**













**SCULPTURE WALL - OPTION B: INTEGRATED WALL** 



**SCULPTURE WALL - OPTION B: INTEGRATED WALL** 



# **POOL WALKWAY**







# **POOL WALKWAY**



## **POOL WALKWAY ALTERNATE DETAILING STUDIES**



**EXISTING WATER LEVEL** 



**ELEVATED WATER LEVEL** 

# **KIOSK - FLAGSTAFF**



# **FLAGSTAFF**













\* Exact quantity and insignia to be determined

# **SCULPTURE WALL - COMPARISONS**









## **SCULPTURE WALL - COMPARISONS: IMPACT ON POOL ACCESS**

## **EXISTING CONDITIONS**

#### OPTION A - FREESTANDING WALL

#### OPTION B - INTEGRATED WALL



TOTAL NON-ACCESSIBLE POOL EDGE ON WESTERN TERRACE = 50'-11"



TOTAL NON-ACCESSIBLE POOL EDGE ON WESTERN TERRACE = 35'-8"



TOTAL NON-ACCESSIBLE POOL EDGE ON WESTERN TERRACE = 64'-8"

# **SCULPTURE WALL - COMPARISONS**











#