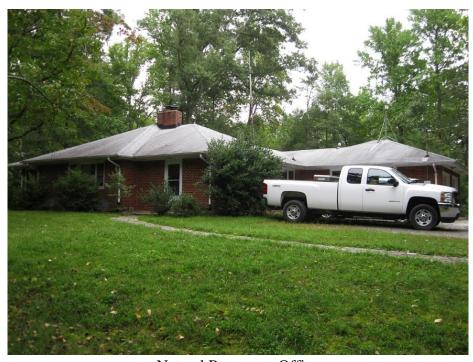

War Department Log Garage – Curatorial Storage
Rehabbed by some scrapping of flaking paint and an overall new coat of paint.

Natural Resources Office

New insulation, underlayment and 30-year architectural asphalt shingle roof and ridge vent will be installed