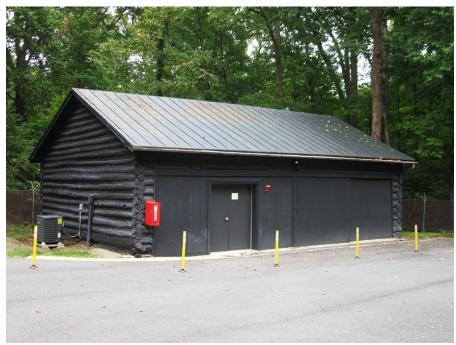

War Department Log Garage – Curatorial Storage
Rehabbed by some scrapping of flaking paint and an overall new coat of paint.

Natural Resources Office

New insulation, underlayment and 30-year architectural asphalt shingle roof and ridge vent will be installed