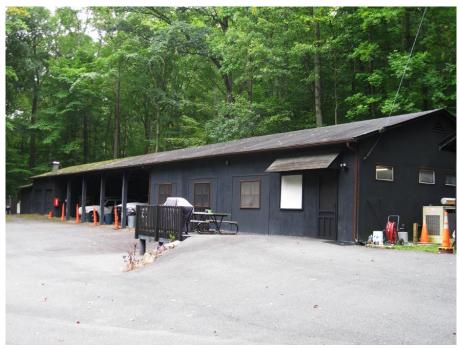

Chatham Caretaker's Residence – Quarters #18

New insulation, underlayment and 30-year architectural asphalt shingle roof and ridge vent will be installed

War Department Maintenance Building – Chief Ranger's Office New insulation, underlayment and 30-year architectural asphalt shingle roof and ridge vent will be installed