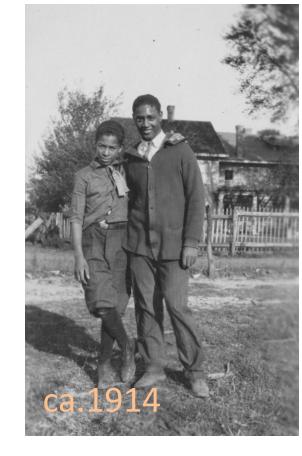

# Photographs show landscape character from the 1907-1922 period of significance associated with Charles Young and his family

Courtesy of Ohio History Connection, National Afro-American Museum and Cultural Center