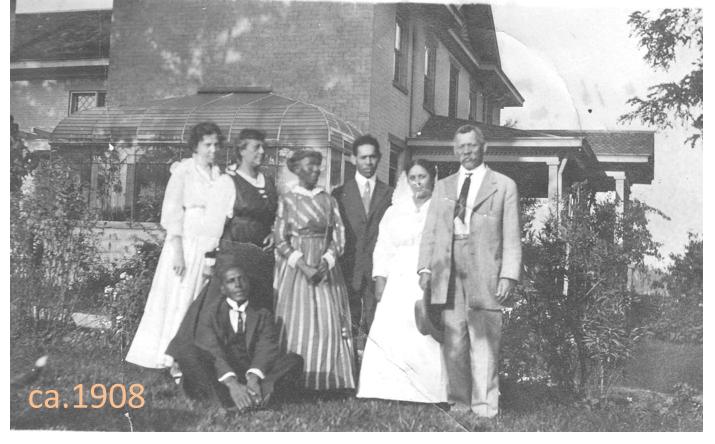

# Photographs show landscape character from the 1907-1922 period of significance associated with Charles Young and his family

Courtesy of Ohio History Connection, National Afro-American Museum and Cultural Center