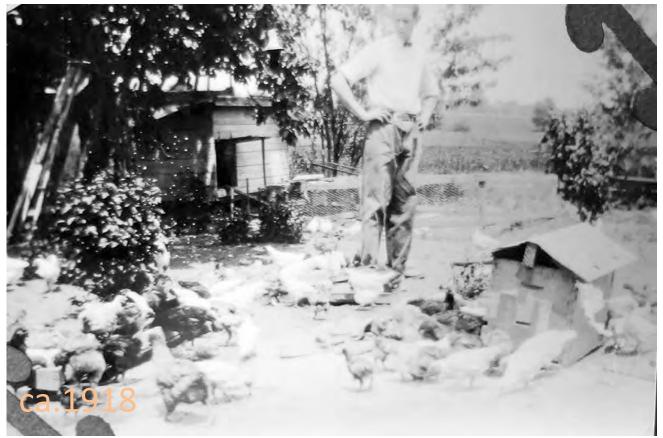

# Photographs show landscape character from the 1907-1922 period of significance associated with Charles Young and his family

Courtesy of Ohio History Connection, National Afro-American Museum and Cultural Center