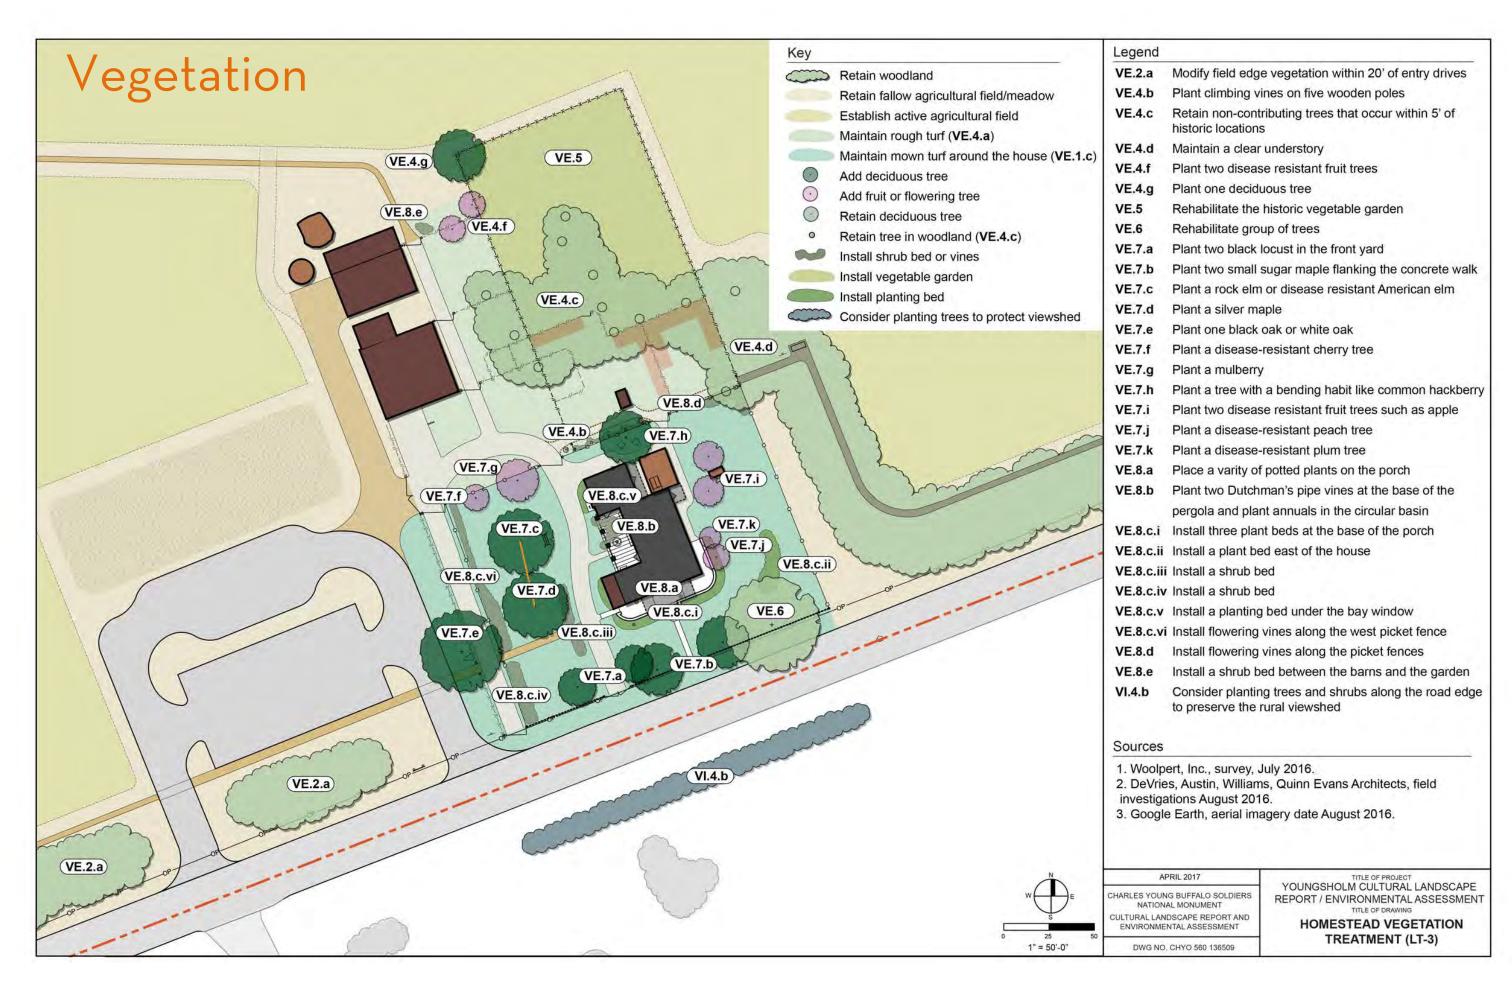

## Draft Landscape Treatment Tasks (tasks for the Homestead on nearby board)

### Draft Landscape Treatment Tasks (tasks for the Homestead on nearby board)