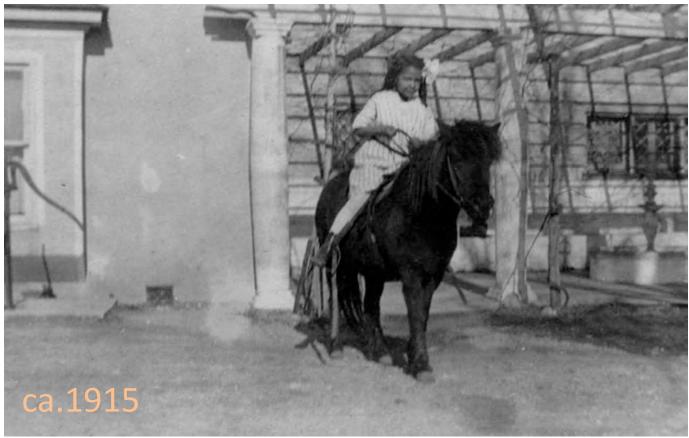

# Photographs show landscape character from the 1907-1922 period of significance associated with Charles Young and his family

Courtesy of Ohio History Connection, National Afro-American Museum and Cultural Center