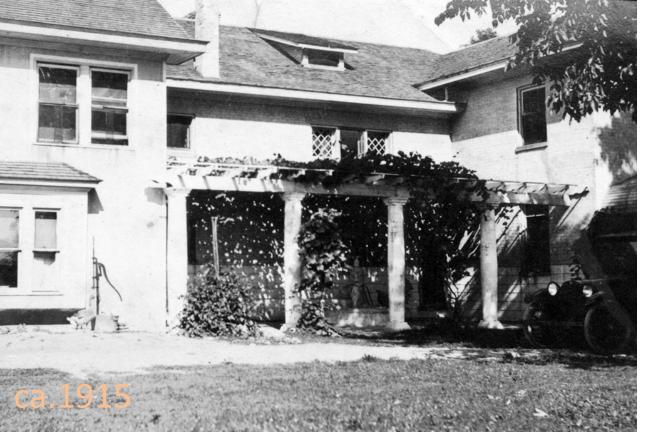

# Photographs show landscape character from the 1907-1922 period of significance associated with Charles Young and his family

Courtesy of Ohio History Connection, National Afro-American Museum and Cultural Center