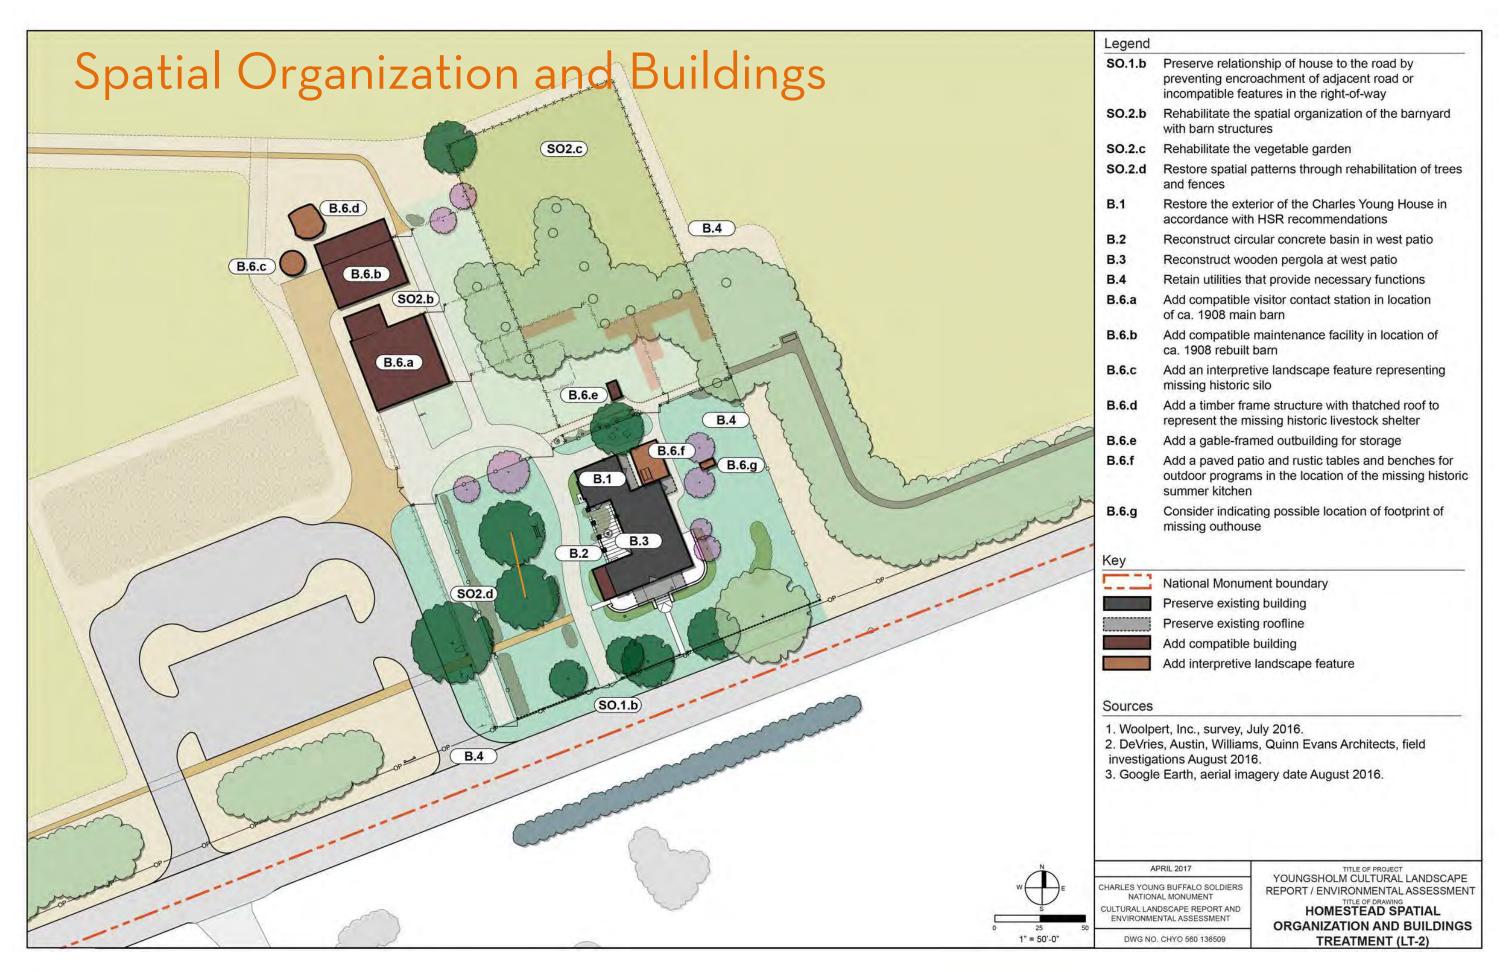

#### Landscape Goals

The preferred alternative would accomplish the following goals:

- Fully interpret the life of Charles Young through the landscape
- Fully interpret domestic and farm life to the period of significance
- Maximize the visibility, enjoyment, and protection of historic views and visual relationships
- Maximize capacity for operations, visitor services, and interpretation
- Provide opportunities for immersive experiences
- Enhance public access to the national monument
- Reduce the impact of a new parking area and amenities on the historic core
- Improve visitor safety
- Allow a phased implementation to reduce construction and maintenance costs

## Draft Landscape Treatment Tasks (tasks for the Homestead on nearby board)

### Draft Landscape Treatment Tasks (tasks for the Homestead on nearby board)