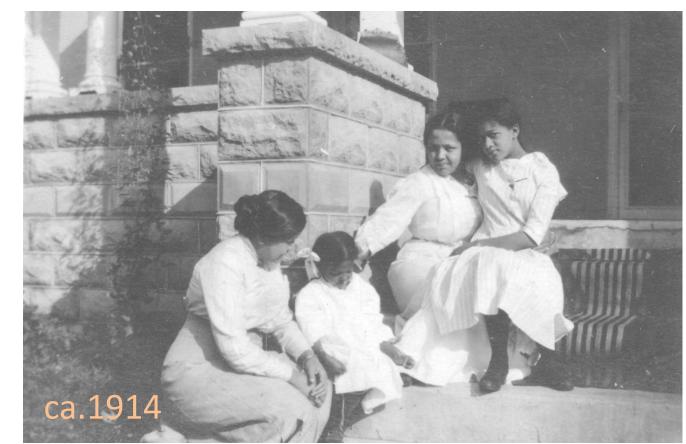

# Photographs show landscape character from the 1907-1922 period of significance associated with Charles Young and his family

Courtesy of Ohio History Connection, National Afro-American Museum and Cultural Center