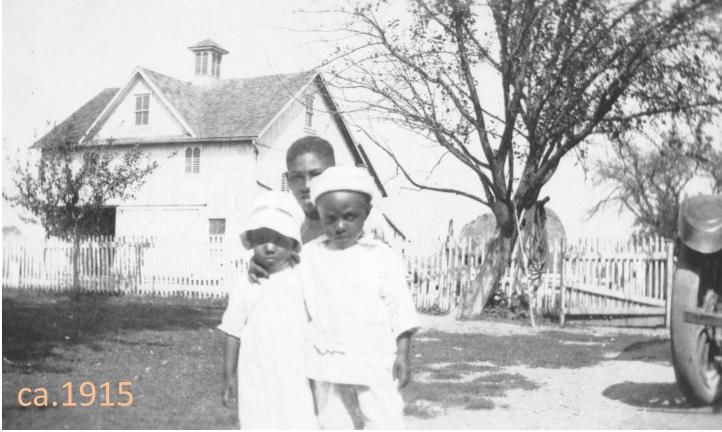

# Photographs show landscape character from the 1907-1922 period of significance associated with Charles Young and his family

Courtesy of Ohio History Connection, National Afro-American Museum and Cultural Center