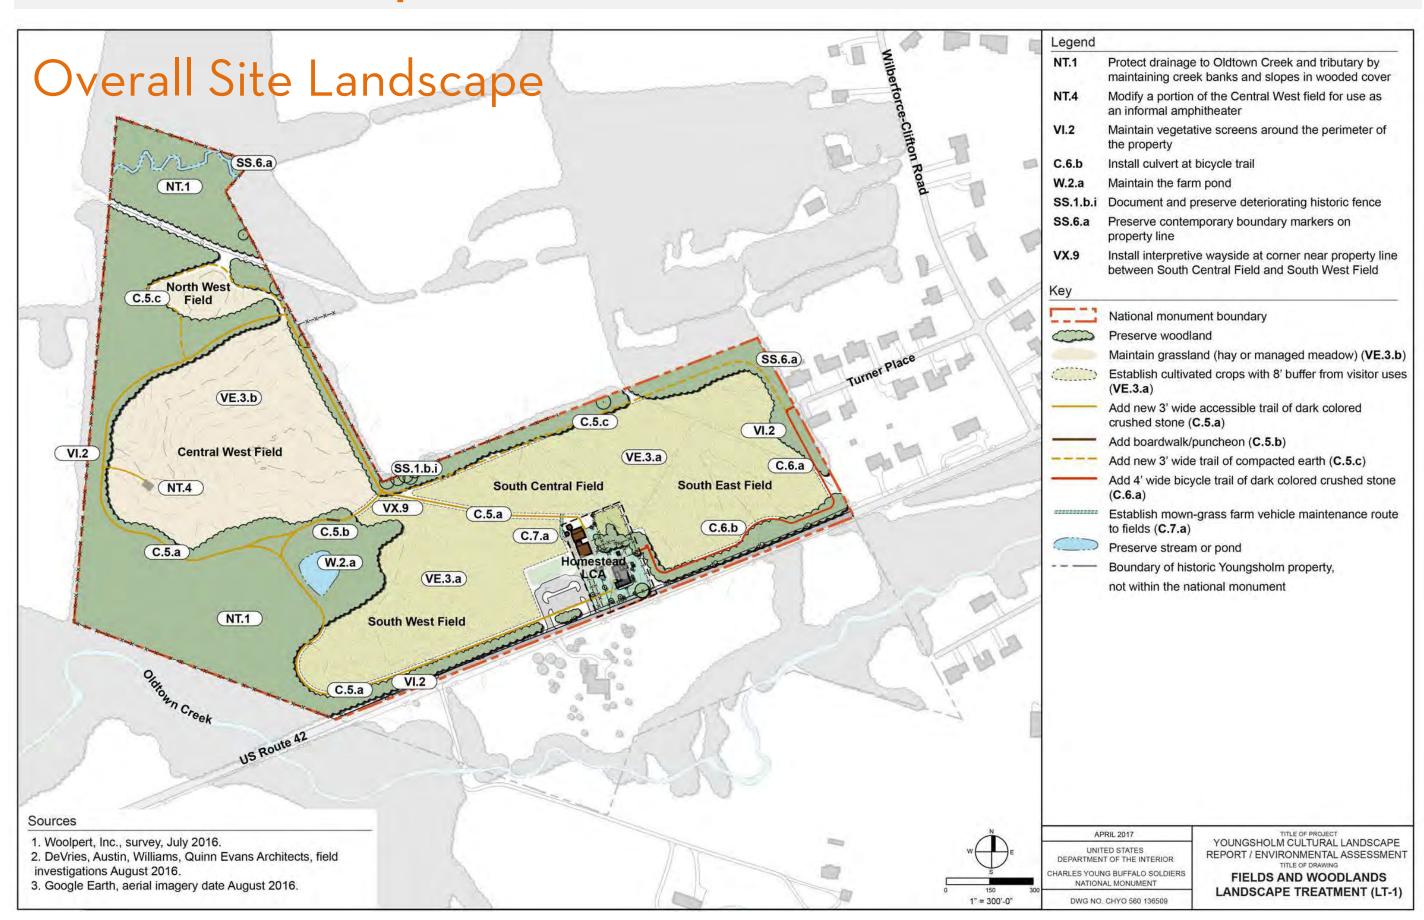

#### Landscape Vision

To preserve and enhance the historic landscape character of the homestead and its supporting fields and woodlands within the Charles Young Buffalo Soldiers National Monument and to promote enjoyment and understanding of the site as an entryway for commemoration of the national and international importance and leadership of Charles Young, making his family's relationship to this place and its stories a hub for their intersecting communities, which include neighborhood, military, civil rights movement, arts, and education.

#### Landscape Goals

The preferred alternative would accomplish the following goals:

- Fully interpret the life of Charles Young through the landscape
- Fully interpret domestic and farm life to the period of significance
- Maximize the visibility, enjoyment, and protection of historic views and visual relationships
- Maximize capacity for operations, visitor services, and interpretation
- Provide opportunities for immersive experiences
- Enhance public access to the national monument
- Reduce the impact of a new parking area and amenities on the historic core
- Improve visitor safety
- Allow a phased implementation to reduce construction and maintenance costs

## Draft Landscape Treatment Tasks (tasks for the Homestead on nearby board)

### Draft Landscape Treatment Tasks (tasks for the Homestead on nearby board)