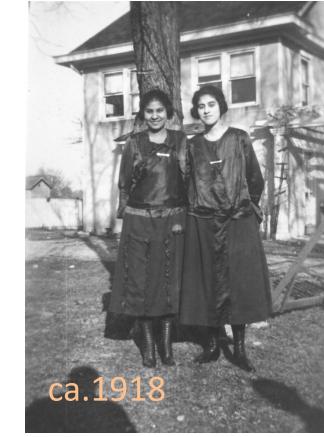

# Photographs show landscape character from the 1907-1922 period of significance associated with Charles Young and his family

Courtesy of Ohio History Connection, National Afro-American Museum and Cultural Center