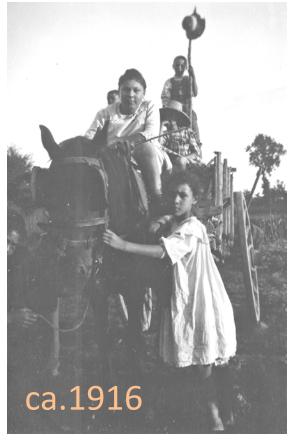

# Photographs show landscape character from the 1907-1922 period of significance associated with Charles Young and his family

Courtesy of Ohio History Connection, National Afro-American Museum and Cultural Center