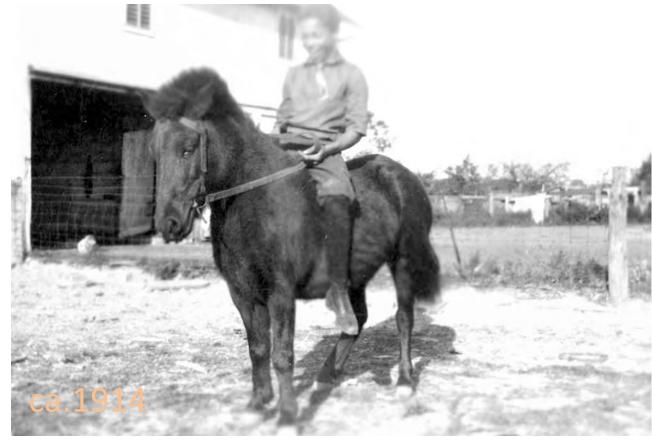

# Photographs show landscape character from the 1907-1922 period of significance associated with Charles Young and his family

Courtesy of Ohio History Connection, National Afro-American Museum and Cultural Center