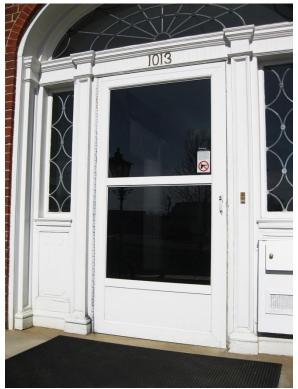

## Replacement of Storm Doors on the Fredericksburg Battlefield Visitor Center Photos

Fredericksburg Battlefield Visitor Center – front façade

Current storm door on the front entrance of the Fredericksburg Battlefield Visitor Center – will be replaced with an white aluminum insulated door