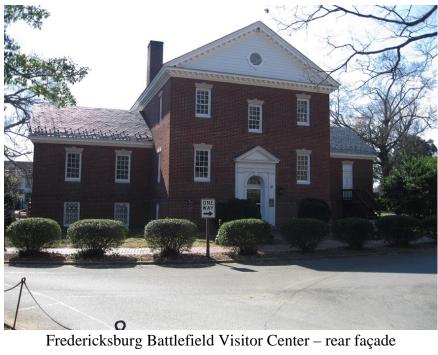

Current storm door on the rear entrance of the Fredericksburg Battlefield Visitor Center - will be replaced with an white aluminum insulated door

An example of the style of storm door (single, not double as picture here) that will be installed to both the front and rear entrances of the Fredericksburg Battlefield Visitor Center The frame and door will be white aluminum. The handles will be simple bent pull bar.