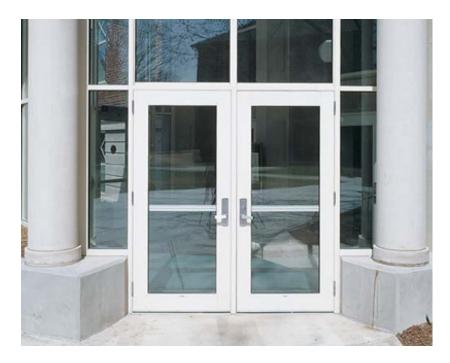

## Replacement of Storm Doors on the Fredericksburg Battlefield Visitor Center Photos

Fredericksburg Battlefield Visitor Center – front façade

Current storm door on the front entrance of the Fredericksburg Battlefield Visitor Center – will be replaced with an white aluminum insulated door