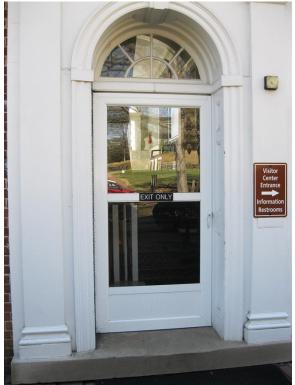

Current storm door on the rear entrance of the Fredericksburg Battlefield Visitor Center - will be replaced with an white aluminum insulated door

An example of the style of storm door (single, not double as picture here) that will be installed to both the front and rear entrances of the Fredericksburg Battlefield Visitor Center The frame and door will be white aluminum. The handles will be simple bent pull bar.