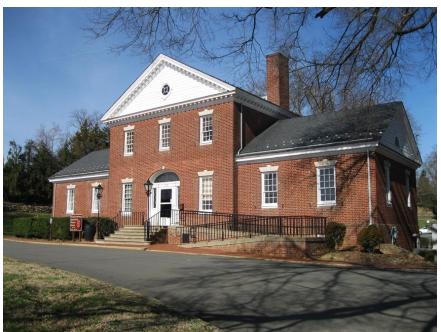

## Replacement of Storm Doors on the Fredericksburg Battlefield Visitor Center Photos

Fredericksburg Battlefield Visitor Center – front façade

Current storm door on the front entrance of the Fredericksburg Battlefield Visitor Center – will be replaced with an white aluminum insulated door