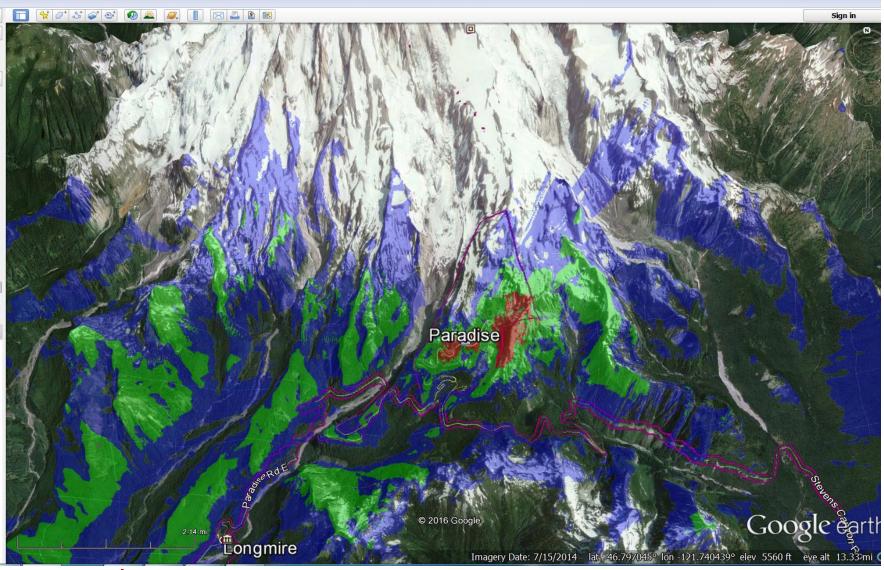

## PARADISE VZW Predicted Coverage Map

April 8, 2016



#### Legend

#### **Coverage Signal Level:**



**RSRP Levels and Coverage:** 

- >= -85 dBm good indoor and outdoor coverage. Good data speeds on apps and reliable VoLTE calls.
- >= -105 dBm poor indoor coverage and average outdoor coverage.
  Poor to avg speeds on data apps and reliable VoLTE calls.
- >= -120 dBm poor indoor and outdoor coverage. Poor speeds and unreliable coverage for making VoLTE calls.



### **Overall Coverage from Paradise with Wilderness Map:**







Sign in

### **Zoomed in View for the Coverage**





#### **Coverage Around Visitor Center**





# Thank you.