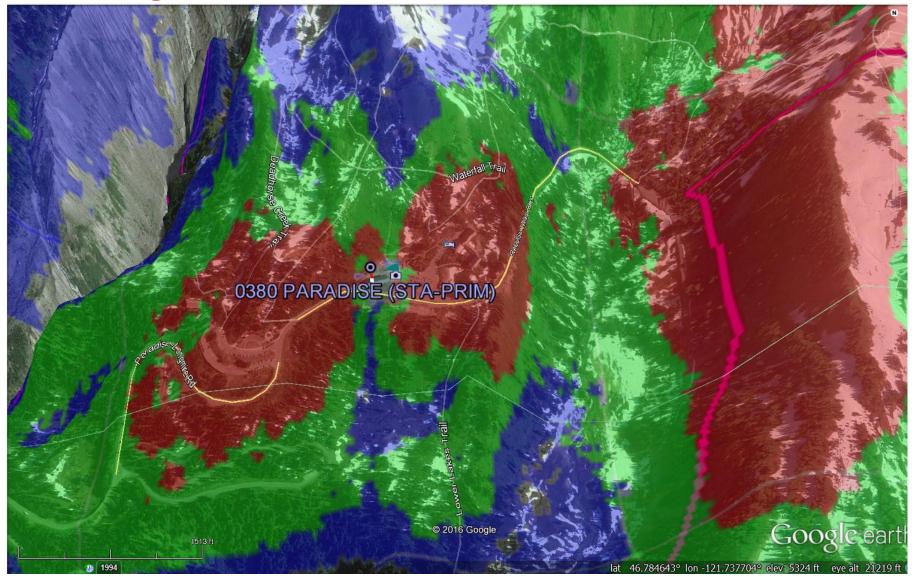

## PARADISE VZW Predicted Coverage Map

April 8, 2016



#### Legend

#### **Coverage Signal Level:**



**RSRP Levels and Coverage:** 

- >= -85 dBm good indoor and outdoor coverage. Good data speeds on apps and reliable VoLTE calls.
- >= -105 dBm poor indoor coverage and average outdoor coverage.
  Poor to avg speeds on data apps and reliable VoLTE calls.
- >= -120 dBm poor indoor and outdoor coverage. Poor speeds and unreliable coverage for making VoLTE calls.



### **Overall Coverage from Paradise with Wilderness Map:**







Sign in

### **Zoomed in View for the Coverage**





#### **Coverage Around Visitor Center**





# Thank you.