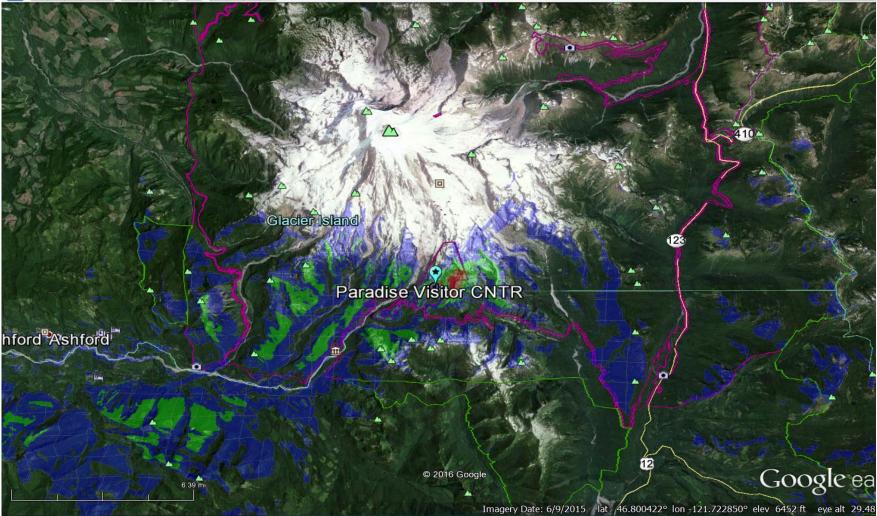

## PARADISE VZW Predicted Coverage Map

April 8, 2016



#### Legend

#### **Coverage Signal Level:**



**RSRP Levels and Coverage:** 

- >= -85 dBm good indoor and outdoor coverage. Good data speeds on apps and reliable VoLTE calls.
- >= -105 dBm poor indoor coverage and average outdoor coverage.
  Poor to avg speeds on data apps and reliable VoLTE calls.
- >= -120 dBm poor indoor and outdoor coverage. Poor speeds and unreliable coverage for making VoLTE calls.



### **Overall Coverage from Paradise with Wilderness Map:**







Sign in

### **Zoomed in View for the Coverage**





#### **Coverage Around Visitor Center**





# Thank you.