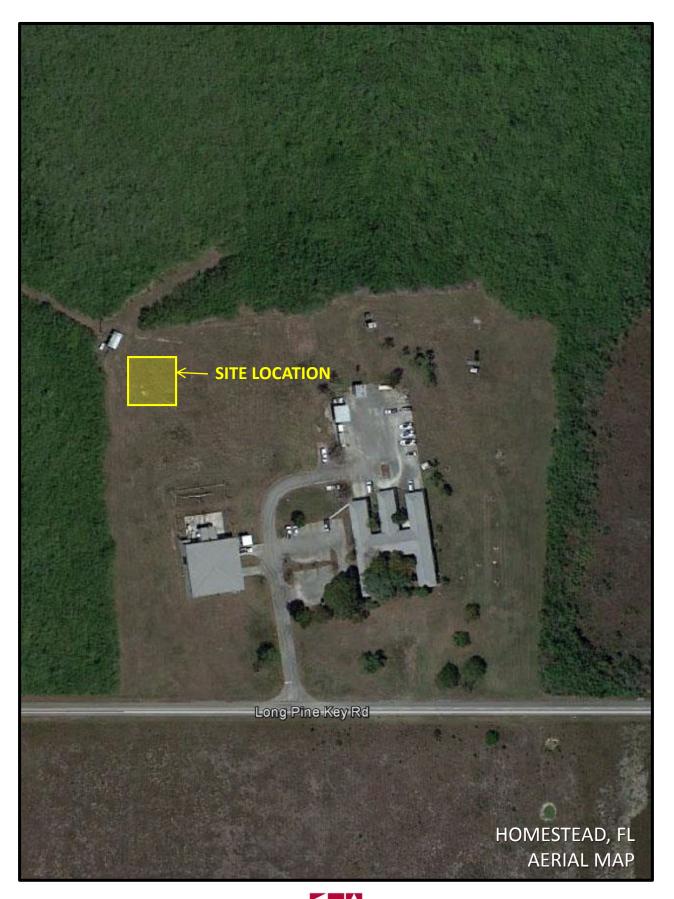

## PHOTO SIMULATIONS

for

## 68271 Everglades National Park 250' Self-Support Tower

40001 SR-9336 Homestead, FL 33034

performed by

Kimley *Whorn* 

Expect More. Experience Better.

655 NORTH FRANKLIN STREET, SUITE 150 TAMPA, FL 33602 813-620-1460 OFFICE