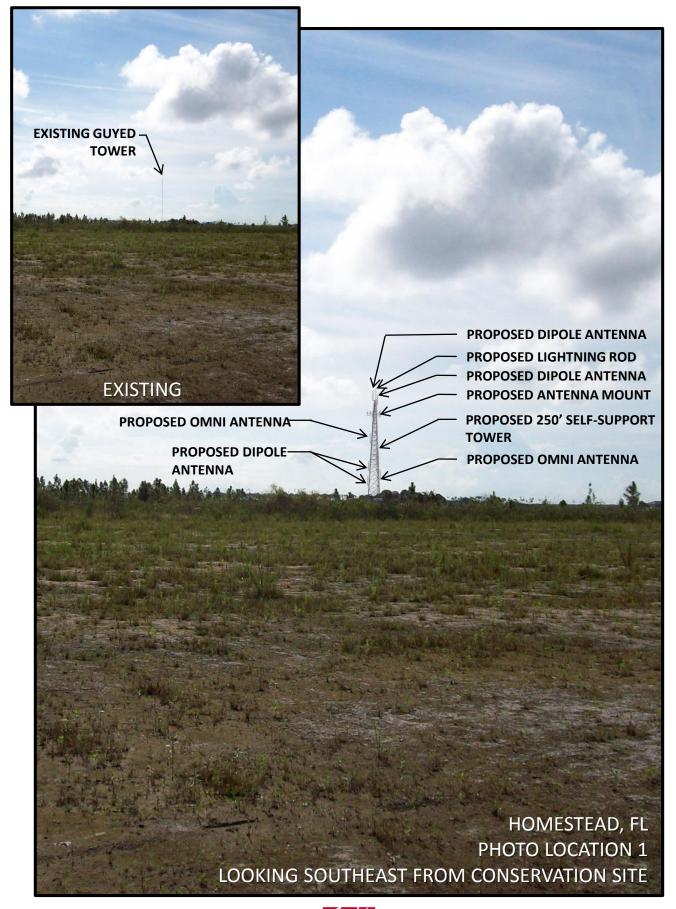

EXISTING GUYED -TOWER

**EXISTING** 

PROPOSED DIPOLE ANTENNA

PROPOSED DIPOLE ANTENNA
PROPOSED LIGHTNING ROD
PROPOSED DIPOLE ANTENNA
PROPOSED ANTENNA MOUNT
PROPOSED OMNI ANTENNA
PROPOSED MICROWAVE DISH

PROPOSED OMNI ANTENNA PROPOSED 250' SELF-SUPPORT TOWER