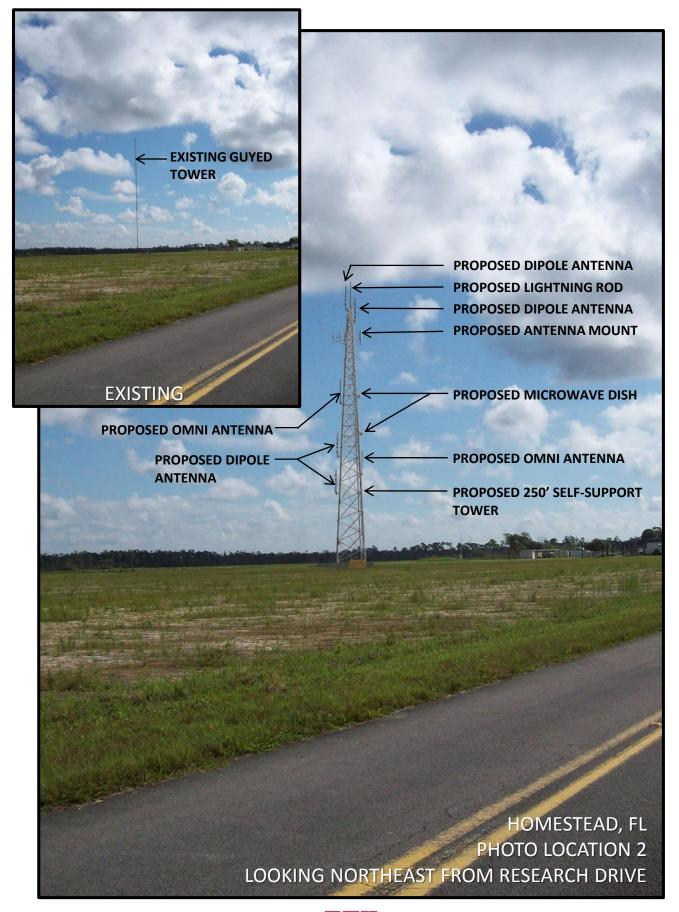

EXISTING GUYED -TOWER

**EXISTING** 

PROPOSED DIPOLE ANTENNA

PROPOSED DIPOLE ANTENNA
PROPOSED LIGHTNING ROD
PROPOSED DIPOLE ANTENNA
PROPOSED ANTENNA MOUNT
PROPOSED OMNI ANTENNA
PROPOSED MICROWAVE DISH

PROPOSED OMNI ANTENNA PROPOSED 250' SELF-SUPPORT TOWER