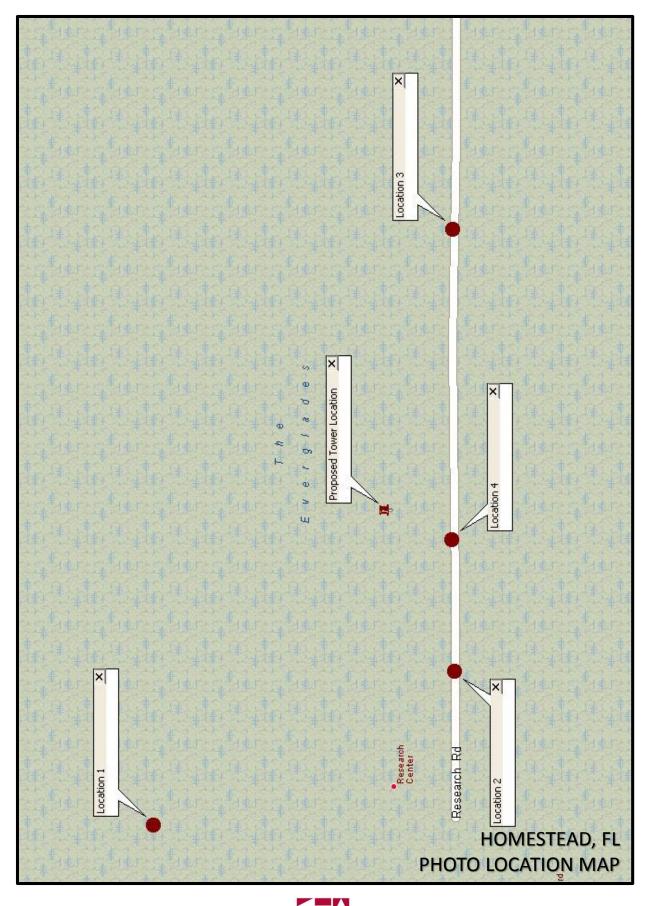

## PHOTO SIMULATIONS

for

## 68271 Everglades National Park 250' Self-Support Tower

40001 SR-9336 Homestead, FL 33034

performed by

Kimley *Whorn* 

Expect More. Experience Better.

655 NORTH FRANKLIN STREET, SUITE 150 TAMPA, FL 33602 813-620-1460 OFFICE