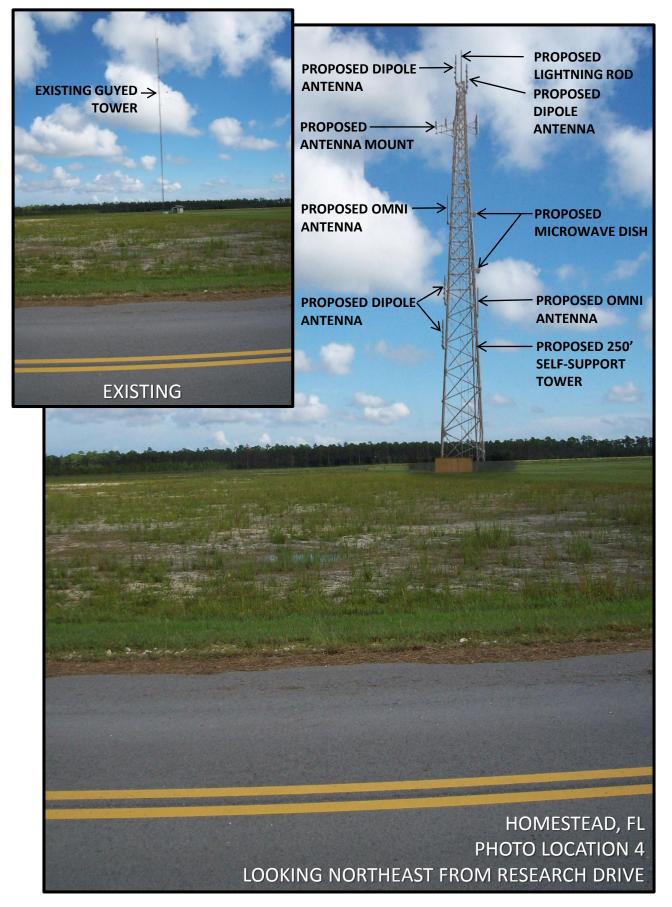

EXISTING GUYED -TOWER

**EXISTING** 

PROPOSED DIPOLE ANTENNA

PROPOSED DIPOLE ANTENNA
PROPOSED LIGHTNING ROD
PROPOSED DIPOLE ANTENNA
PROPOSED ANTENNA MOUNT
PROPOSED OMNI ANTENNA
PROPOSED MICROWAVE DISH

PROPOSED OMNI ANTENNA PROPOSED 250' SELF-SUPPORT TOWER