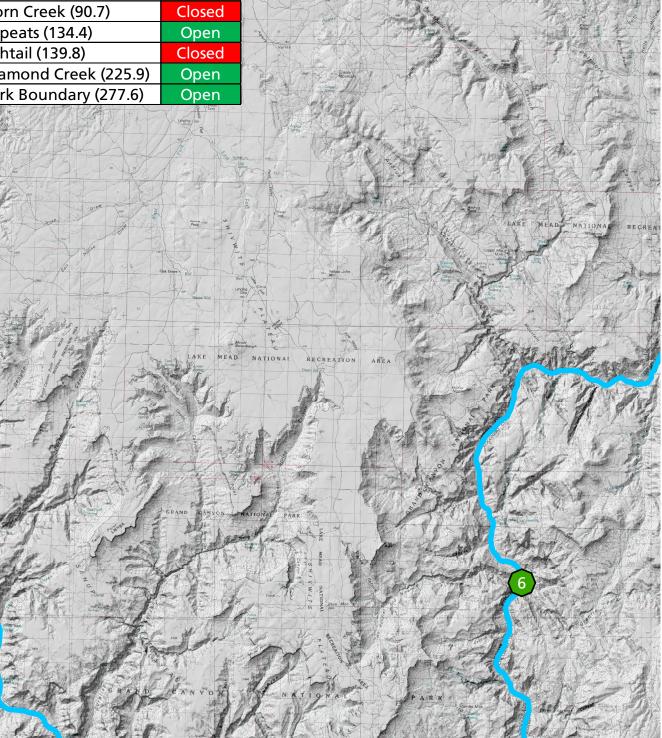

## Alternative D RABT Segments 1

| A CARLEN AND AND AND AND AND AND AND AND AND AN |                       |                            |        |
|-------------------------------------------------|-----------------------|----------------------------|--------|
| <b>Section</b>                                  | Start (Mile)          | End (Mile)                 | Status |
| 1                                               | Lees Ferry (0.0)      | 5-Mile Draw (4.8)          | Closed |
| 2                                               | 5-Mile Draw           | Boat Beach (88.1)          | Open   |
| 3                                               | Boat Beach (88.1)     | Horn Creek (90.7)          | Closed |
| 4                                               | Horn Creek (90.7)     | Tapeats (134.4)            | Open   |
| 5                                               | Tapeats (134.4)       | Fishtail (139.8)           | Closed |
| 6                                               | Fishtail (139.8)      | Diamond Creek (225.9)      | Open   |
| 7                                               | Diamond Creek (225.9) | Park Boundary (277.6)      | Open   |
| SAL TOWN                                        | TYCE SHEET IN HE      | STATISTICS TAK PARTITION - | 8 Tank |