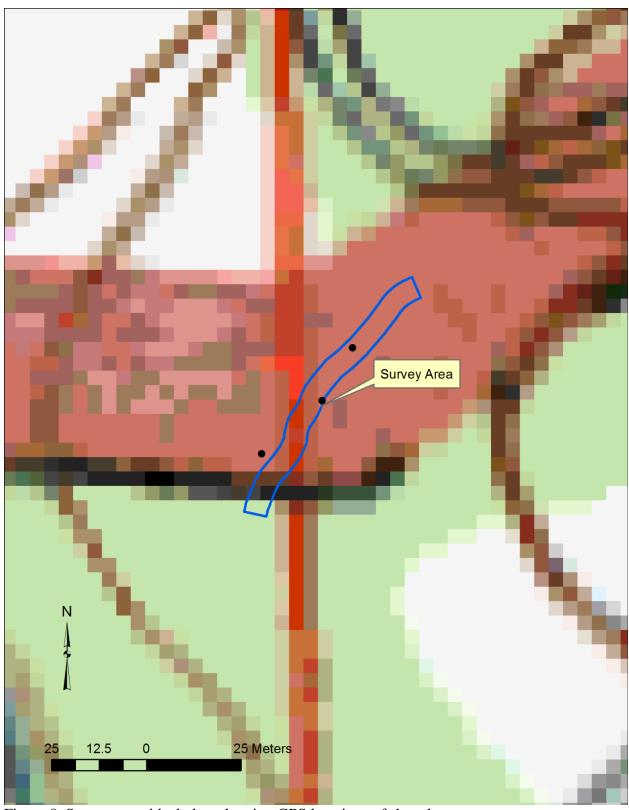

#### **Fieldwork**

The proposed boardwalk begins at the west end of a paved walkway that provides access to a section of the sunken road associated with the Natchez Trace and connects to a side walk leading to the Craft Center. Although the old trace is clearly evident to the east of the boardwalk, there is little topographic indication of it in the survey area. The entire length of the survey area is grown up in hardwoods with a few pines (fig. 7). Prior to the shovel testing, survey personnel from Headwaters Inc. used a GPS unit with sub-meter accuracy to record and flag shovel test location at 20m intervals along the survey route (fig. 8). Shovel tests were dug at these locations following NPS guidelines (Table 3). No artifacts were found.

Figure 4 Survey area, 1821 GLO map showing Natchez Trace and Brashear's fields.

Figure 5 Survey area, 1908, 15 minute Jackson quad.

Figure 8 Survey area, black dots showing GPS locations of shovel tests.