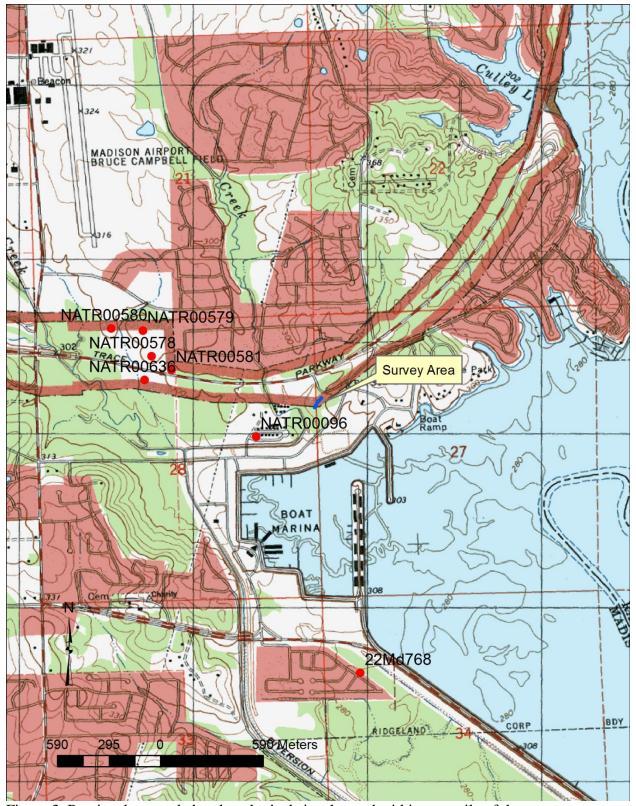

On June 7, 2015, I conducted a cultural resources survey of the proposed 247.3ft (75.4m) boardwalk connecting a parking lot on the Natchez Trace Parkway with the Mississippi Craft Center on Rice Road in Ridgeland, Mississippi (fig. 1). The section of the Natchez Trace in the immediate vicinity of the survey area was nominated to the National Register of Historic Places in 1976 (Appendix 1). The survey area amounts to 0.11 acres (452 square meters). Approximately two hours were spent on the fieldwork portion of the project. Seven previous cultural resources surveys have been conducted within one mile of the survey area (Table 1; fig. 2). There are seven recorded archaeological sites located within one mile of the project area (Table 2; fig. 3). None of these sites will be impacted by the proposed development. Had any artifacts been found, they would have been curated at the Southeastern Archeology Center in Tallahassee, Florida.

Table 2 Previously recorded cultural resources located within one mile of the survey area.

|           | •     |            | •                                                     |
|-----------|-------|------------|-------------------------------------------------------|
| ASMIS #   | MDAH# | Eligibilty | Description                                           |
| NATR00096 | Md504 | Ineligible | Possible Woodland mound, completely destroyed         |
| NATR00578 | Md602 | Unknown    | Late Archaic, Woodland, Mississippian                 |
| NATR00579 | Md603 | Unknown    | Late Archaic, Woodland, Historic                      |
| NATR00580 | Md604 | Unknown    | Late Archaic, Woodland                                |
| NATR00581 | Md605 | Unknown    | Woodland?                                             |
| NATR00636 | Md510 | Unknown    | Unknown aboriginal, midden                            |
| No number | Md768 | Eligible   | Paleo Indian, Middle and Late Woodland, Mississippian |

Figure 1 Survey area, Secs. 27, 28, T7N, R2E, 1998, 7.5 minute Madison quad.

Figure 2 Previous cultural resources surveys located within one mile of the survey area.

Figure 3 Previously recorded archaeological sites located within one mile of the survey area.