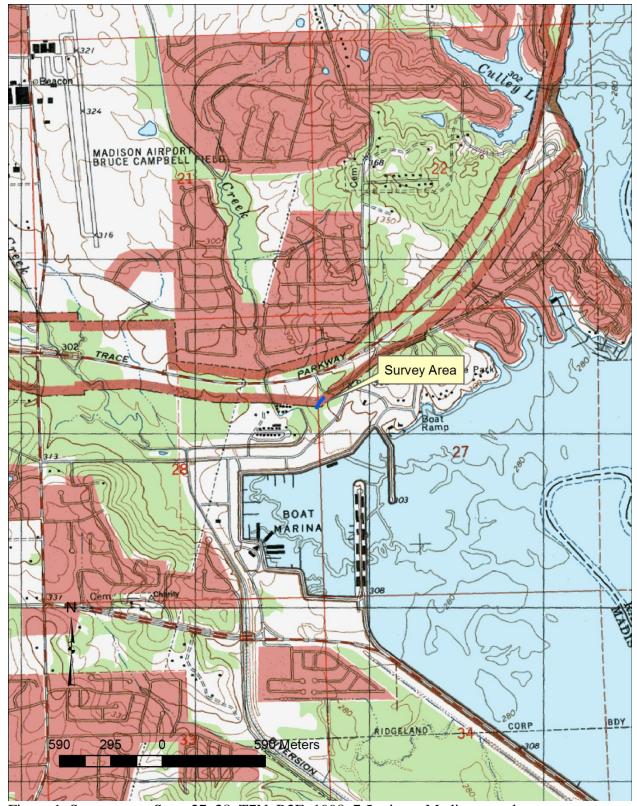

On June 7, 2015, I conducted a cultural resources survey of the proposed 247.3ft (75.4m) boardwalk connecting a parking lot on the Natchez Trace Parkway with the Mississippi Craft Center on Rice Road in Ridgeland, Mississippi (fig. 1). The section of the Natchez Trace in the immediate vicinity of the survey area was nominated to the National Register of Historic Places in 1976 (Appendix 1). The survey area amounts to 0.11 acres (452 square meters). Approximately two hours were spent on the fieldwork portion of the project. Seven previous cultural resources surveys have been conducted within one mile of the survey area (Table 1; fig. 2). There are seven recorded archaeological sites located within one mile of the project area (Table 2; fig. 3). None of these sites will be impacted by the proposed development. Had any artifacts been found, they would have been curated at the Southeastern Archeology Center in Tallahassee, Florida.

Figure 1 Survey area, Secs. 27, 28, T7N, R2E, 1998, 7.5 minute Madison quad.

Figure 2 Previous cultural resources surveys located within one mile of the survey area.

Figure 3 Previously recorded archaeological sites located within one mile of the survey area.