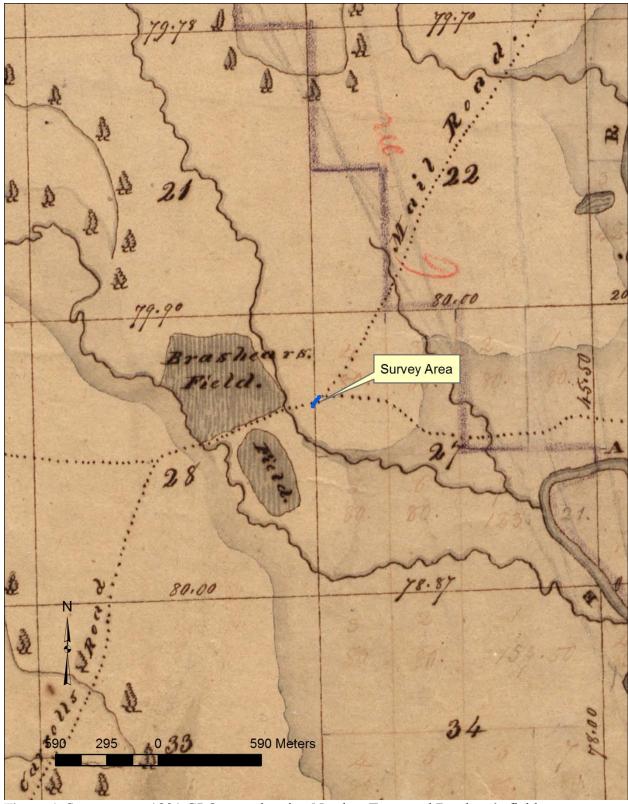

Many of the cities of north Mississippi were founded during the 1840s. Settlement was focused by two factors early on, large tracks of arable land and routes of transportation. Early on, the major mode of transportation was by river boat so that there were early towns along the major rivers, the Tombigbee River in the east (Ward 2011) and the Yazoo, Tallahatchie, Sunflower, and Mississippi Rivers to the west (Owens 1990). Overland travel was by means of traces which started out as native trails (Myer 1928) that were heavily used by early settlers. The Natchez Trace is the best known example in Mississippi and opening this route for European travel was a primary concern of the territorial government of Mississippi. The treaties of Chickasaw Bluffs with the Chickasaw and Fort Adams with the Choctaw, both in 1801, had as their primary objective, opening the route of the Natchez Trace through the Indian Territory that made up the northern two thirds of the state at that time. An 1806 Congressional appropriation began the development of the road. Congress provided addition funds in 1815 in recognition of the need to keep the Trace open and in repair as a military route (Rowland 1907:566-568). The Natchez Trace is clearly marked on the 1821 GLO land map which also shows the location of Brashear's field an apparent Euro-American homestead (fig. 4). There is little correspondence between roads on the 1908 USGS 15 minute Jackson quad and the route of the Trace (fig. 5). The Natchez Trace Parkway was established in 1938 and work was begun on the Trace. By 1963, the property in the vicinity of the survey area had been purchased and the roadway had been completed. However, it had to be shifted to higher ground just to the northeast of the survey area to accommodate the flood pool of the newly established Ross Barnett Reservoir (fig. 6).

Figure 4 Survey area, 1821 GLO map showing Natchez Trace and Brashear's fields.

Figure 5 Survey area, 1908, 15 minute Jackson quad.

Figure 8 Survey area, black dots showing GPS locations of shovel tests.