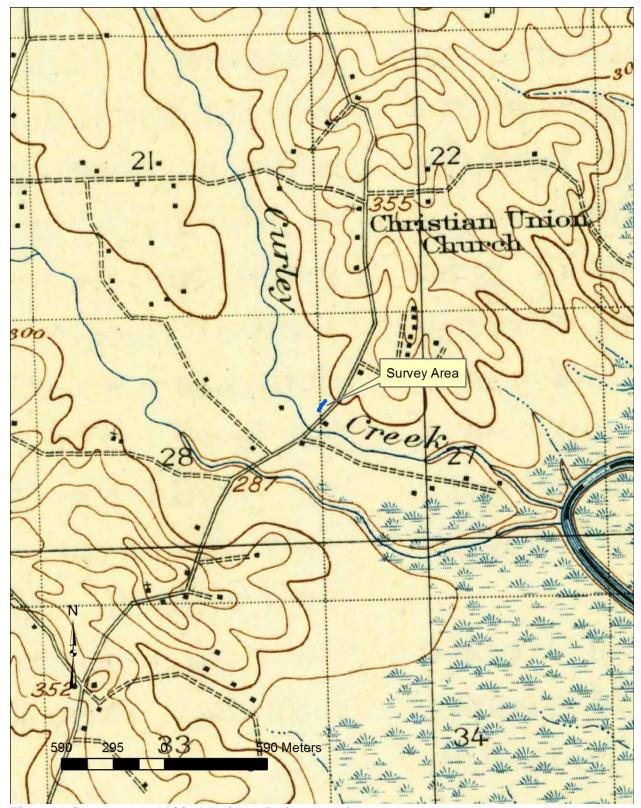

Figure 4 Survey area, 1821 GLO map showing Natchez Trace and Brashear's fields.

Figure 5 Survey area, 1908, 15 minute Jackson quad.

Figure 8 Survey area, black dots showing GPS locations of shovel tests.