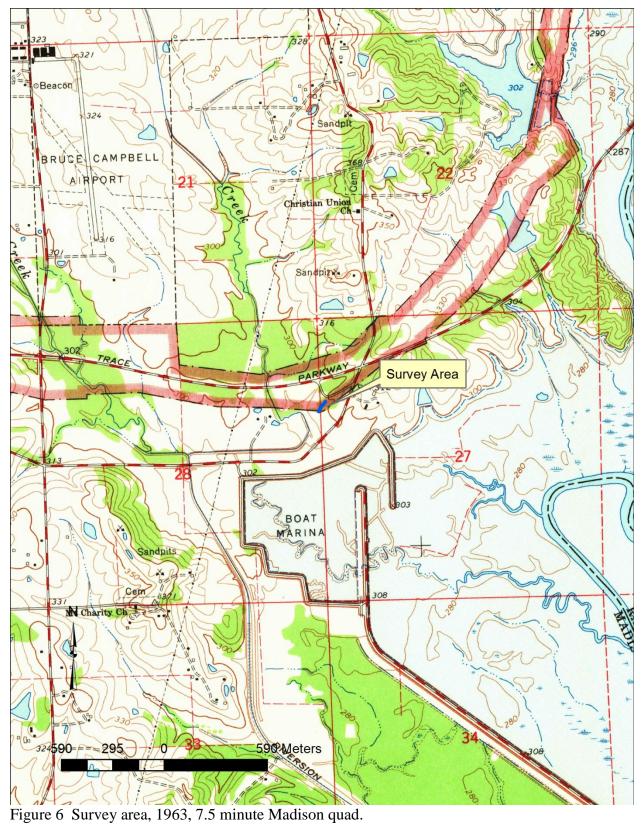

Many of the cities of north Mississippi were founded during the 1840s. Settlement was focused by two factors early on, large tracks of arable land and routes of transportation. Early on, the major mode of transportation was by river boat so that there were early towns along the major rivers, the Tombigbee River in the east (Ward 2011) and the Yazoo, Tallahatchie, Sunflower, and Mississippi Rivers to the west (Owens 1990). Overland travel was by means of traces which started out as native trails (Myer 1928) that were heavily used by early settlers. The Natchez Trace is the best known example in Mississippi and opening this route for European travel was a primary concern of the territorial government of Mississippi. The treaties of Chickasaw Bluffs with the Chickasaw and Fort Adams with the Choctaw, both in 1801, had as their primary objective, opening the route of the Natchez Trace through the Indian Territory that made up the northern two thirds of the state at that time. An 1806 Congressional appropriation began the development of the road. Congress provided addition funds in 1815 in recognition of the need to keep the Trace open and in repair as a military route (Rowland 1907:566-568). The Natchez Trace is clearly marked on the 1821 GLO land map which also shows the location of Brashear's field an apparent Euro-American homestead (fig. 4). There is little correspondence between roads on the 1908 USGS 15 minute Jackson quad and the route of the Trace (fig. 5). The Natchez Trace Parkway was established in 1938 and work was begun on the Trace. By 1963, the property in the vicinity of the survey area had been purchased and the roadway had been completed. However, it had to be shifted to higher ground just to the northeast of the survey area to accommodate the flood pool of the newly established Ross Barnett Reservoir (fig. 6).