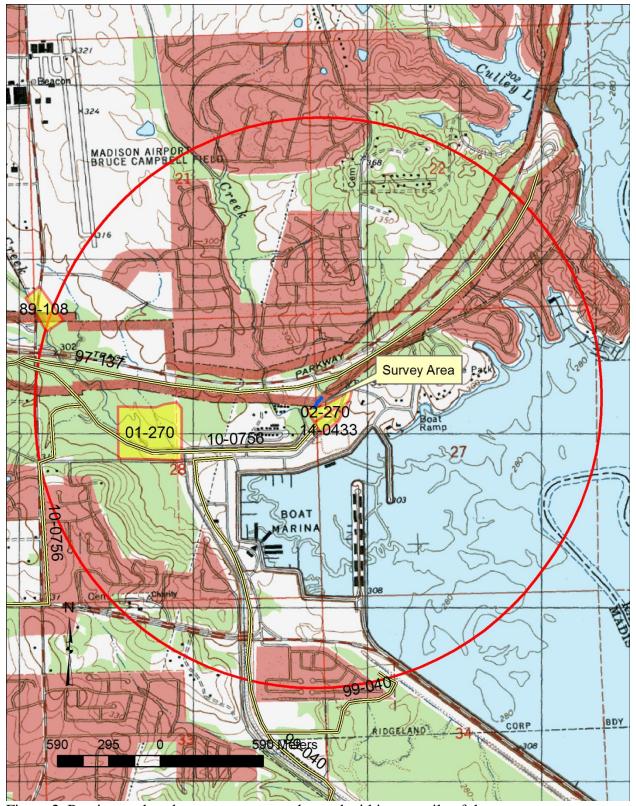

On June 7, 2015, I conducted a cultural resources survey of the proposed 247.3ft (75.4m) boardwalk connecting a parking lot on the Natchez Trace Parkway with the Mississippi Craft Center on Rice Road in Ridgeland, Mississippi (fig. 1). The section of the Natchez Trace in the immediate vicinity of the survey area was nominated to the National Register of Historic Places in 1976 (Appendix 1). The survey area amounts to 0.11 acres (452 square meters). Approximately two hours were spent on the fieldwork portion of the project. Seven previous cultural resources surveys have been conducted within one mile of the survey area (Table 1; fig. 2). There are seven recorded archaeological sites located within one mile of the project area (Table 2; fig. 3). None of these sites will be impacted by the proposed development. Had any artifacts been found, they would have been curated at the Southeastern Archeology Center in Tallahassee, Florida.

| MDAH Report | Title                                                   | Author             |
|-------------|---------------------------------------------------------|--------------------|
| 89-108      | CRS of Old Canton Road Bridge                           | Scott, S., Scott & |
|             |                                                         | Associates         |
| 97-137      | Section 106 clearance of the Ridgeland Multi-Use Trail, | Brewer, D., NPS    |
|             | Natchez Trace Parkway                                   |                    |
| 99-040      | CRS of Craft Center in Madison (5 acres)                | Lauro, J.          |
| 01-270      | CRS of Proposed 25 Acre Tract of Land                   | Lauro, J.          |
| 02-275      | CRS of Craft Center in Madison (5 acres)                | Brookes, S.        |
| 10-0756     | City of Ridgeland request to install water fountains    | Williams, D.       |
|             | along existing multi-use path (1 acre)                  |                    |
| 14-0433     | Phase I CRS of proposed MS Craft Center parking         | Lauro, J.          |
|             | improvements, (1 acre)                                  |                    |

Figure 1 Survey area, Secs. 27, 28, T7N, R2E, 1998, 7.5 minute Madison quad.

Figure 2 Previous cultural resources surveys located within one mile of the survey area.

Figure 3 Previously recorded archaeological sites located within one mile of the survey area.