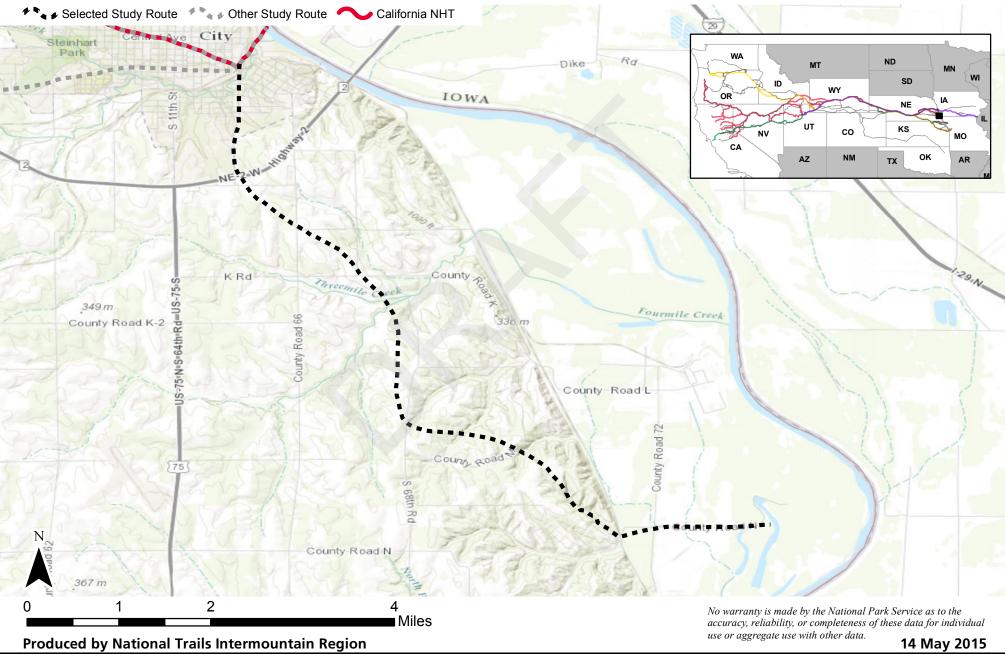

## 17. Minersville-Nebraska City Road

FILE: 4trails\_8\_5x11land\_2015\_DDP

Data Sources: NPS, ESRI, US Census Bureau, NREL

Service Layer Credits: Sources: Esri, HERE, DeLorme, TomTom, Intermap, increment P Corp., GEBCO, USGS, FAO, NPS, NRCAN, GeoBase, IGN, Kadaster NL, Ordance Survey, Esri Japan, METI, Esri China (Hong Kong), swisstopo, MapmyIndia, © OpenStreetMap contributors, and the GIS User Community