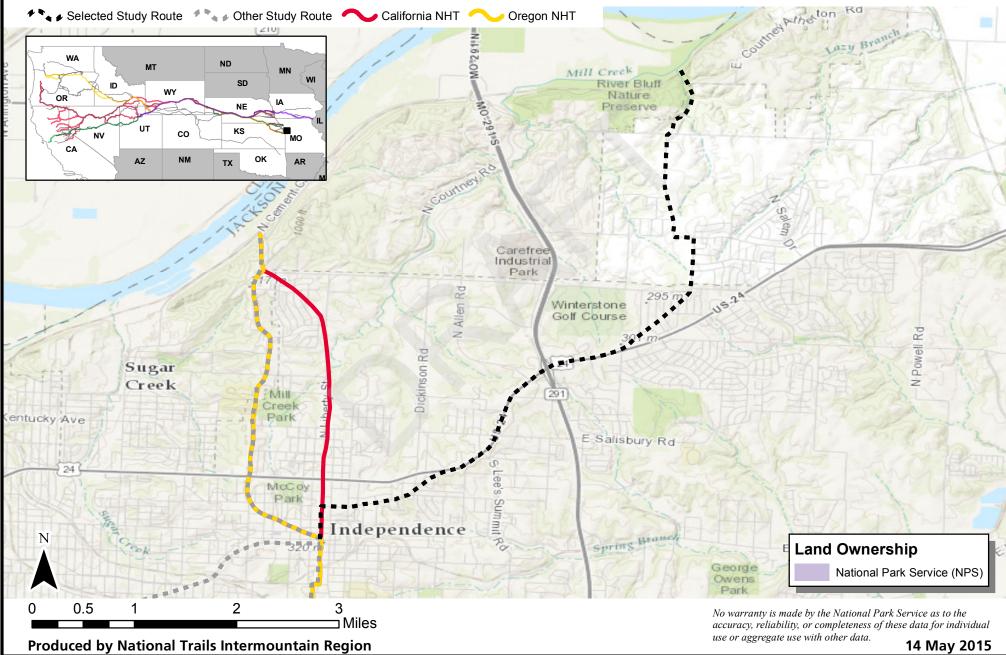

## 01. Blue Mills-Independence Road

FILE: 4trails\_8\_5x11land\_2015\_DDP

Data Sources: NPS, ESRI, US Census Bureau, NREL

Service Layer Credits: Sources: Esri, HERE, DeLorme, TomTom, Intermap, increment P Corp., GEBCO, USGS, FAO, NPS, NRCAN, GeoBase, IGN, Kadaster NL, Ordance Survey, Esri Japan, METI, Esri China (Hong Kong), swisstopo, MapmyIndia, © OpenStreetMap contributors, and the GIS User Community