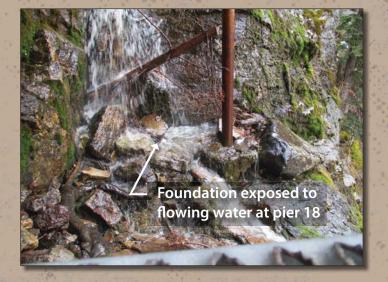

## UNCLE TOM'S STAIRCASE

The Grand Canyon of the Yellowstone Overlooks and Trails









#### **STRINGERS**



# Paint system deterioration and corrosion on stringers





TREADS AND TREAD SUPPORTS



**RAILINGS** 

















### UNCLE TOM'S STAIRS

The Grand Canyon of the Yellowstone **Overlooks and Trails** 









#### **CROSS BEAMS**

#### ROCK ANCHORS

#### POSTS / FOUNDATIONS





















## UNCLE TOM'S STAIRS

The Grand Canyon of the Yellowstone Overlooks and Trails Concepts













# BRINK OF THE UPPER FALLS

The Grand Canyon of the Yellowstone Overlooks and Trails Schematic Design



2 16 lational Park Service.









Retain Historic Steps-



\_\_Modify Carriage and Parking Lot to Establish Orientation

New Asphalt Surfacing

Horizontal and Vertical Realignment to Create Accessib Connection to Overlooks

Pedestrian Connection to Crystal Falls Trail

Entry Drive Realignment and Widening

> Crystal Falls Trail Orientation Area

Parking Layout Adjustments to Increase Parking Standard Capacity and Large Vehicle

New Asphalt Paving and Concrete Curbs

Arrival and Orientation for Crystal Falls and Brink of the Upper Falls

Trail Improvements for Circula