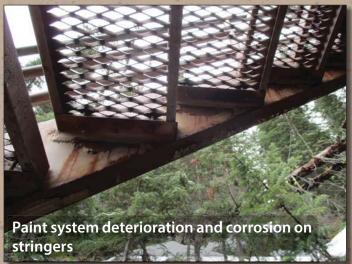

# Paint system deterioration and corrosion on stringers

TREADS AND TREAD SUPPORTS

**RAILINGS** 