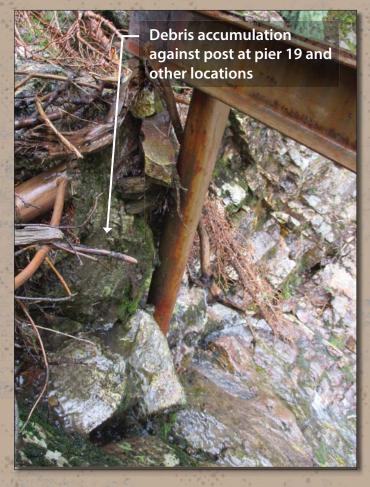

## UNCLE TOM'S STAIRCASE

The Grand Canyon of the Yellowstone Overlooks and Trails









#### **STRINGERS**



# Paint system deterioration and corrosion on stringers





TREADS AND TREAD SUPPORTS



**RAILINGS** 

















### UNCLE TOM'S STAIRS

The Grand Canyon of the Yellowstone **Overlooks and Trails** 









#### **CROSS BEAMS**

#### ROCK ANCHORS

#### POSTS / FOUNDATIONS





















## UNCLE TOM'S STAIRS

The Grand Canyon of the Yellowstone Overlooks and Trails Concepts













# BRINK OF THE UPPER FALLS

The Grand Canyon of the Yellowstone Overlooks and Trails Schematic Design



2 16 lational Park Service.









Retain Historic Steps-



\_\_Modify Carriage and Parking Lot to Establish Orientation

New Asphalt Surfacing

Horizontal and Vertical Realignment to Create Accessib Connection to Overlooks

Pedestrian Connection to Crystal Falls Trail

Entry Drive Realignment and Widening

> Crystal Falls Trail Orientation Area

Parking Layout Adjustments to Increase Parking Standard Capacity and Large Vehicle

New Asphalt Paving and Concrete Curbs

Arrival and Orientation for Crystal Falls and Brink of the Upper Falls

Trail Improvements for Circulation to Acce