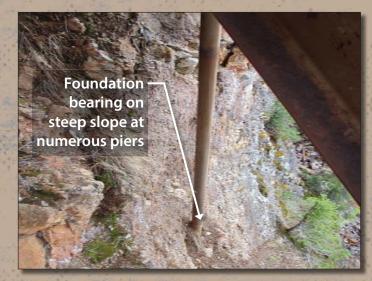

## UNCLE TOM'S STAIRCASE

The Grand Canyon of the Yellowstone Overlooks and Trails









#### **STRINGERS**



# Paint system deterioration and corrosion on stringers





TREADS AND TREAD SUPPORTS



**RAILINGS** 

















### UNCLE TOM'S STAIRS

The Grand Canyon of the Yellowstone **Overlooks and Trails** 









#### **CROSS BEAMS**

#### ROCK ANCHORS

#### POSTS / FOUNDATIONS





















## UNCLE TOM'S STAIRS

The Grand Canyon of the Yellowstone Overlooks and Trails Concepts













# BRINK OF THE UPPER FALLS

The Grand Canyon of the Yellowstone Overlooks and Trails Schematic Design



2 16 lational Park Service.









Retain Historic Steps-



\_\_Modify Carriage and Parking Lot to Establish Orientation

New Asphalt Surfacing

Horizontal and Vertical Realignment to Create Accessib Connection to Overlooks

Pedestrian Connection to Crystal Falls Trail

Entry Drive Realignment and Widening

> Crystal Falls Trail Orientation Area

Parking Layout Adjustments to Increase Parking Standard Capacity and Large Vehicle

New Asphalt Paving and Concrete Curbs

Arrival and Orientation for Crystal Falls and Brink of the Upper Falls

Trail Improvements for Circulation to