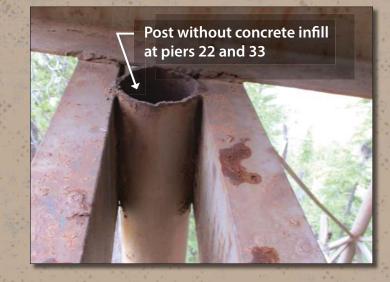

## UNCLE TOM'S STAIRCASE

The Grand Canyon of the Yellowstone Overlooks and Trails









#### **STRINGERS**



# Paint system deterioration and corrosion on stringers





TREADS AND TREAD SUPPORTS



**RAILINGS** 

















### UNCLE TOM'S STAIRS

The Grand Canyon of the Yellowstone **Overlooks and Trails** 









#### **CROSS BEAMS**

#### ROCK ANCHORS

#### POSTS / FOUNDATIONS





















## UNCLE TOM'S STAIRS

The Grand Canyon of the Yellowstone Overlooks and Trails Concepts













# BRINK OF THE UPPER FALLS

The Grand Canyon of the Yellowstone Overlooks and Trails Schematic Design



2 16 lational Park Service.









Retain Historic Steps-



\_\_Modify Carriage and Parking Lot to Establish Orientation

New Asphalt Surfacing

Horizontal and Vertical Realignment to Create Accessib Connection to Overlooks

Pedestrian Connection to Crystal Falls Trail

Entry Drive Realignment and Widening

> Crystal Falls Trail Orientation Area

Parking Layout Adjustments to Increase Parking Standard Capacity and Large Vehicle

New Asphalt Paving and Concrete Curbs

Arrival and Orientation for Crystal Falls and Brink of the Upper Falls

Trail Improvements for Circulati