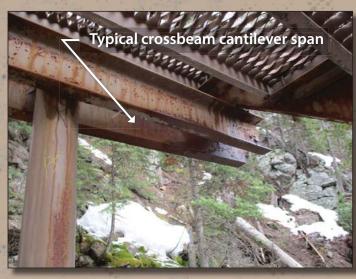

## UNCLE TOM'S STAIRCASE

The Grand Canyon of the Yellowstone Overlooks and Trails









#### **STRINGERS**



# Paint system deterioration and corrosion on stringers





TREADS AND TREAD SUPPORTS



**RAILINGS** 

















### UNCLE TOM'S STAIRS

The Grand Canyon of the Yellowstone **Overlooks and Trails** 









#### **CROSS BEAMS**

#### ROCK ANCHORS

#### POSTS / FOUNDATIONS





















## UNCLE TOM'S STAIRS

The Grand Canyon of the Yellowstone Overlooks and Trails Concepts













# BRINK OF THE UPPER FALLS

The Grand Canyon of the Yellowstone Overlooks and Trails Schematic Design



2 16 lational Park Service.









Retain Historic Steps-



\_\_Modify Carriage and Parking Lot to Establish Orientation

New Asphalt Surfacing

Horizontal and Vertical Realignment to Create Accessib Connection to Overlooks

Pedestrian Connection to Crystal Falls Trail

Entry Drive Realignment and Widening

> Crystal Falls Trail Orientation Area

Parking Layout Adjustments to Increase Parking Standard Capacity and Large Vehicle

New Asphalt Paving and Concrete Curbs

Arrival and Orientation for Crystal Falls and Brink of the Upper Falls

Trail Improvements for Circulation