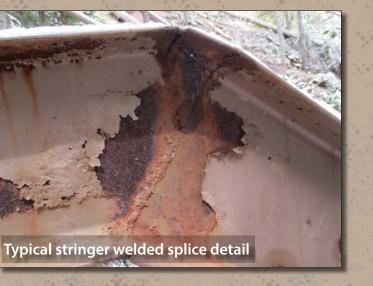

#### **STRINGERS**

# Paint system deterioration and corrosion on stringers

TREADS AND TREAD SUPPORTS

**RAILINGS** 