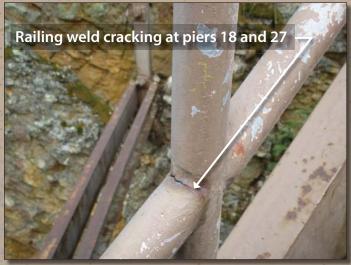

# Paint system deterioration and corrosion on stringers

TREADS AND TREAD SUPPORTS

**RAILINGS** 