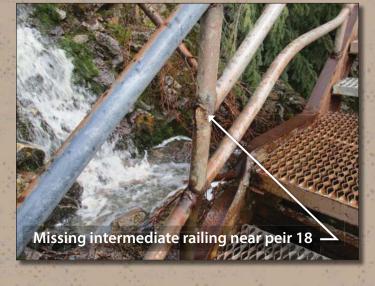

## UNCLE TOM'S STAIRCASE

The Grand Canyon of the Yellowstone Overlooks and Trails









#### **STRINGERS**



# Paint system deterioration and corrosion on stringers





TREADS AND TREAD SUPPORTS



**RAILINGS** 

















### UNCLE TOM'S STAIRS

The Grand Canyon of the Yellowstone **Overlooks and Trails** 









#### **CROSS BEAMS**

#### ROCK ANCHORS

#### POSTS / FOUNDATIONS





















## UNCLE TOM'S STAIRS

The Grand Canyon of the Yellowstone Overlooks and Trails Concepts













# BRINK OF THE UPPER FALLS

The Grand Canyon of the Yellowstone Overlooks and Trails Schematic Design



2 16 lational Park Service.









Retain Historic Steps-



\_\_Modify Carriage and Parking Lot to Establish Orientation

New Asphalt Surfacing

Horizontal and Vertical Realignment to Create Accessib Connection to Overlooks

Pedestrian Connection to Crystal Falls Trail

Entry Drive Realignment and Widening

> Crystal Falls Trail Orientation Area

Parking Layout Adjustments