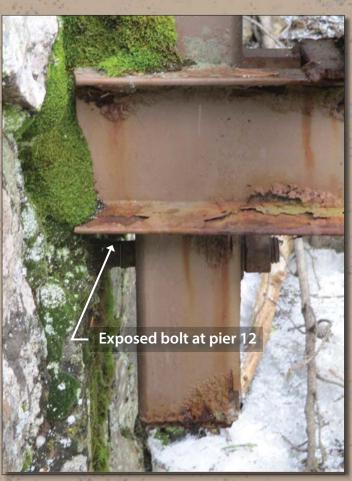

## UNCLE TOM'S STAIRCASE

The Grand Canyon of the Yellowstone Overlooks and Trails









#### **STRINGERS**



# Paint system deterioration and corrosion on stringers





TREADS AND TREAD SUPPORTS



**RAILINGS** 

















### UNCLE TOM'S STAIRS

The Grand Canyon of the Yellowstone **Overlooks and Trails** 









#### **CROSS BEAMS**

#### ROCK ANCHORS

#### POSTS / FOUNDATIONS





















## UNCLE TOM'S STAIRS

The Grand Canyon of the Yellowstone Overlooks and Trails Concepts













# BRINK OF THE UPPER FALLS

The Grand Canyon of the Yellowstone Overlooks and Trails Schematic Design



2 16 lational Park Service.









Retain Historic Steps-



\_\_Modify Carriage and Parking Lot to Establish Orientation

New Asphalt Surfacing

Horizontal and Vertical Realignment to Create Accessib Connection to Overlooks

Pedestrian Connection to Crystal Falls Trail

Entry Drive Realignment and Widening

> Crystal Falls Trail Orientation Area

Parking Layout Adjustments to Increase Parking Standard Capacity and Large Vehicle

New Asphalt Paving and Concrete Curbs

Arrival and Orientation for Crystal Falls and Brink of the Upper Falls

Trail Improvements for Circulation t