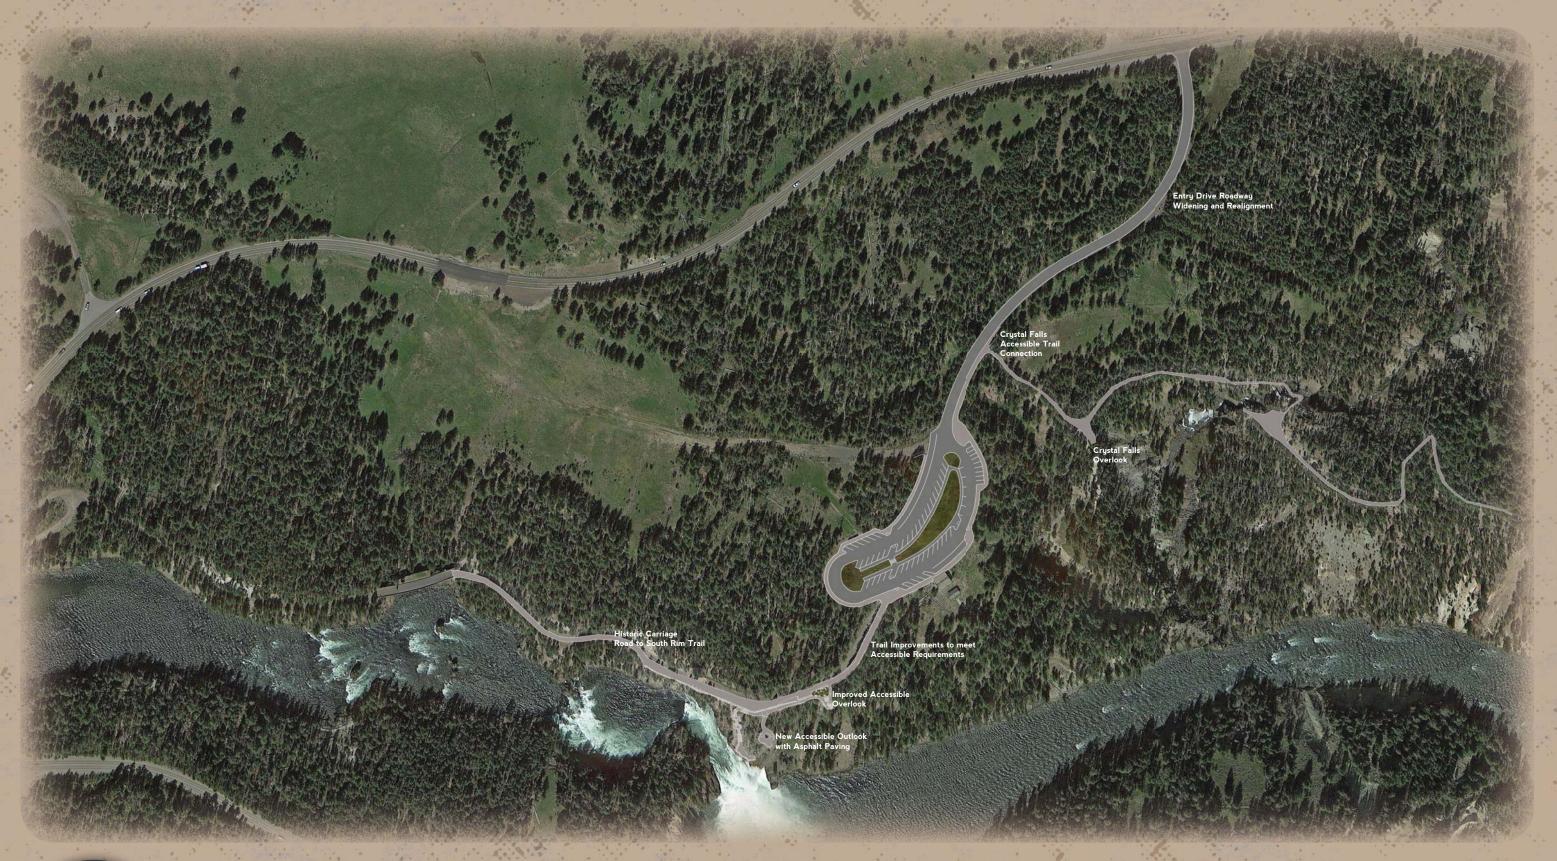

# BRINK OF THE UPPER FALLS

The Grand Canyon of the Yellowstone Overlooks and Trails Schematic Design

2 16 lational Park Service.

Retain Historic Steps-

\_\_Modify Carriage and Parking Lot to Establish Orientation

New Asphalt Surfacing

Horizontal and Vertical Realignment to Create Accessib Connection to Overlooks

Pedestrian Connection to Crystal Falls Trail

Entry Drive Realignment and Widening

> Crystal Falls Trail Orientation Area

Parking Layout Adjustments to Increase Parking Standard Capacity and Large Vehicle

New Asphalt Paving and Concrete Curbs

Arrival and Orientation for Crystal Falls and Brink of the Upper Falls

Trail Improvements for Circulation to Accessible Viewing

Improvements to Crystal Falls Connection

## BRINK OF THE UPPER FALLS

New Asphalt Trail

New Accessible Overlook

Rebuilt

Viewpoint for Accessibility

The Grand Canyon of the Yellowstone **Overlooks and Trails** 