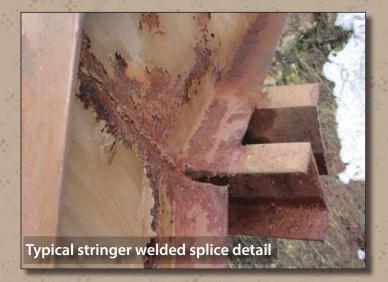

#### **STRINGERS**

# Paint system deterioration and corrosion on stringers

TREADS AND TREAD SUPPORTS

**RAILINGS** 