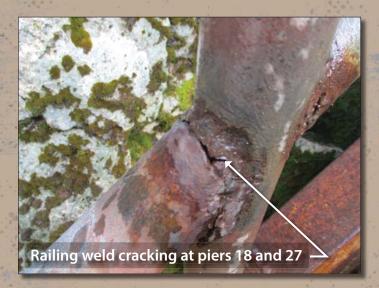

# Paint system deterioration and corrosion on stringers

TREADS AND TREAD SUPPORTS

**RAILINGS** 