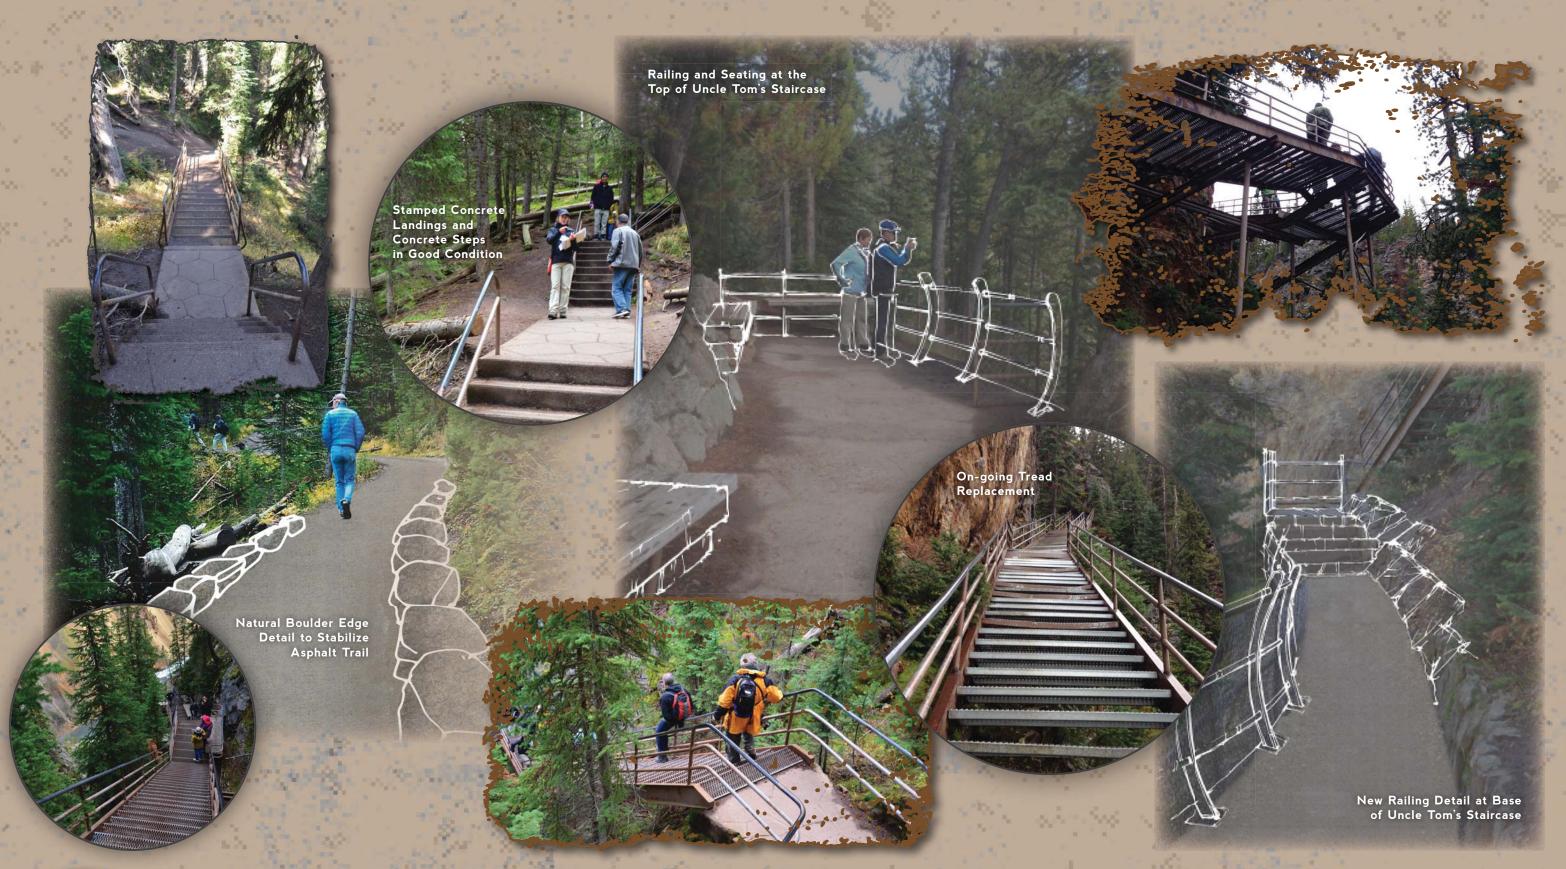

## UNCLE TOM'S STAIRCASE

The Grand Canyon of the Yellowstone Overlooks and Trails

### UNCLE TOM'S STAIRS

The Grand Canyon of the Yellowstone **Overlooks and Trails** 

## UNCLE TOM'S STAIRS

The Grand Canyon of the Yellowstone Overlooks and Trails Concepts