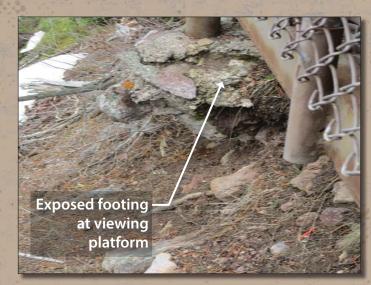

## UNCLE TOM'S STAIRCASE

The Grand Canyon of the Yellowstone Overlooks and Trails









#### **STRINGERS**



# Paint system deterioration and corrosion on stringers





TREADS AND TREAD SUPPORTS



**RAILINGS** 

















### UNCLE TOM'S STAIRS

The Grand Canyon of the Yellowstone **Overlooks and Trails** 









#### **CROSS BEAMS**

#### ROCK ANCHORS

#### POSTS / FOUNDATIONS





















## UNCLE TOM'S STAIRS

The Grand Canyon of the Yellowstone Overlooks and Trails Concepts













# BRINK OF THE UPPER FALLS

The Grand Canyon of the Yellowstone Overlooks and Trails Schematic Design



2 16 lational Park Service.









Retain Historic Steps-



\_\_Modify Carriage and Parking Lot to Establish Orientation

New Asphalt Surfacing

Horizontal and Vertical Realignment to Create Accessib Connection to Overlooks

Pedestrian Connection to Crystal Falls Trail

Entry Drive Realignment and Widening

> Crystal Falls Trail Orientation Area

Parking Layout Adjustments to Increase Parking Standard Capacity and Large Vehicle

New Asphalt Paving and Concrete Curbs

Arrival and Orientation for Crystal Falls and Brink of the Upper Falls

Trail Improvements for Circulation to Ac