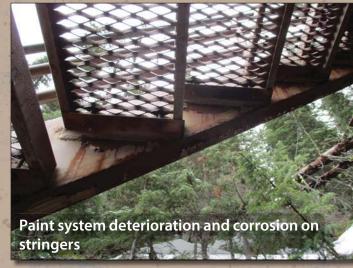

#### **STRINGERS**

# Paint system deterioration and corrosion on stringers

TREADS AND TREAD SUPPORTS

**RAILINGS** 