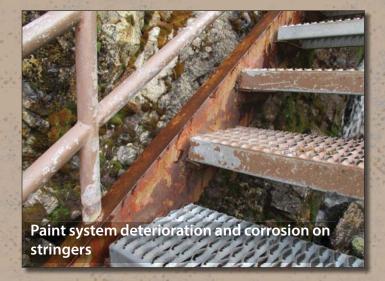

#### **STRINGERS**

# Paint system deterioration and corrosion on stringers

TREADS AND TREAD SUPPORTS

**RAILINGS** 