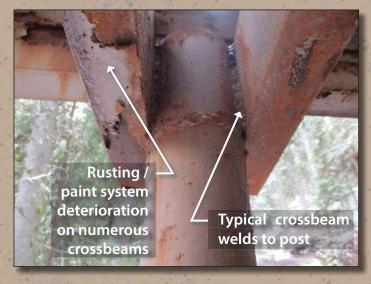

## UNCLE TOM'S STAIRCASE

The Grand Canyon of the Yellowstone Overlooks and Trails









#### **STRINGERS**



# Paint system deterioration and corrosion on stringers





TREADS AND TREAD SUPPORTS



**RAILINGS** 

















### UNCLE TOM'S STAIRS

The Grand Canyon of the Yellowstone **Overlooks and Trails** 









#### **CROSS BEAMS**

#### ROCK ANCHORS

#### POSTS / FOUNDATIONS





















## UNCLE TOM'S STAIRS

The Grand Canyon of the Yellowstone Overlooks and Trails Concepts













# BRINK OF THE UPPER FALLS

The Grand Canyon of the Yellowstone Overlooks and Trails Schematic Design



2 16 lational Park Service.









Retain Historic Steps-



\_\_Modify Carriage and Parking Lot to Establish Orientation

New Asphalt Surfacing

Horizontal and Vertical Realignment to Create Accessib Connection to Overlooks

Pedestrian Connection to Crystal Falls Trail

Entry Drive Realignment and Widening

> Crystal Falls Trail Orientation Area

Parking Layout Adjustments to Increase Parking Standard Capacity and Large Vehicle

New Asphalt Paving and Concrete Curbs

Arrival and Orientation for Crystal Falls and Brink of the Upper Falls

Trail Improvements for Cir