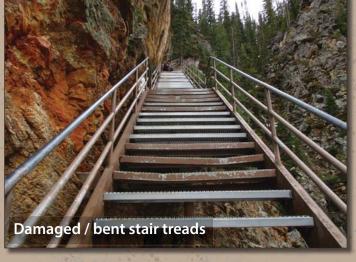

#### **STRINGERS**

# Paint system deterioration and corrosion on stringers

TREADS AND TREAD SUPPORTS

**RAILINGS** 