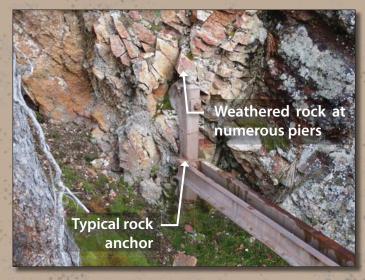

## UNCLE TOM'S STAIRCASE

The Grand Canyon of the Yellowstone Overlooks and Trails









#### **STRINGERS**



# Paint system deterioration and corrosion on stringers





TREADS AND TREAD SUPPORTS



**RAILINGS** 

















### UNCLE TOM'S STAIRS

The Grand Canyon of the Yellowstone **Overlooks and Trails** 









#### **CROSS BEAMS**

#### ROCK ANCHORS

#### POSTS / FOUNDATIONS





















## UNCLE TOM'S STAIRS

The Grand Canyon of the Yellowstone Overlooks and Trails Concepts













# BRINK OF THE UPPER FALLS

The Grand Canyon of the Yellowstone Overlooks and Trails Schematic Design



2 16 lational Park Service.









Retain Historic Steps-



\_\_Modify Carriage and Parking Lot to Establish Orientation

New Asphalt Surfacing

Horizontal and Vertical Realignment to Create Accessib Connection to Overlooks

Pedestrian Connection to Crystal Falls Trail

Entry Drive Realignment and Widening

> Crystal Falls Trail Orientation Area

Parking Layout Adjustments to Increase Parking Standard Capacity and Large Vehicle

New Asphalt Paving and Concrete Curbs

Arrival and Orientation for Crystal Falls and Brink of the Upper Falls

Trail Improvements for Circu