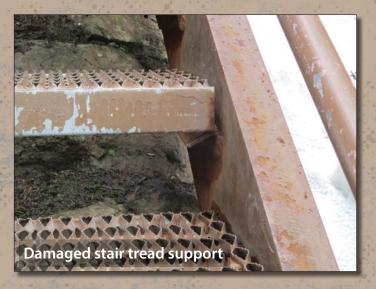

#### **STRINGERS**

# Paint system deterioration and corrosion on stringers

TREADS AND TREAD SUPPORTS

**RAILINGS** 