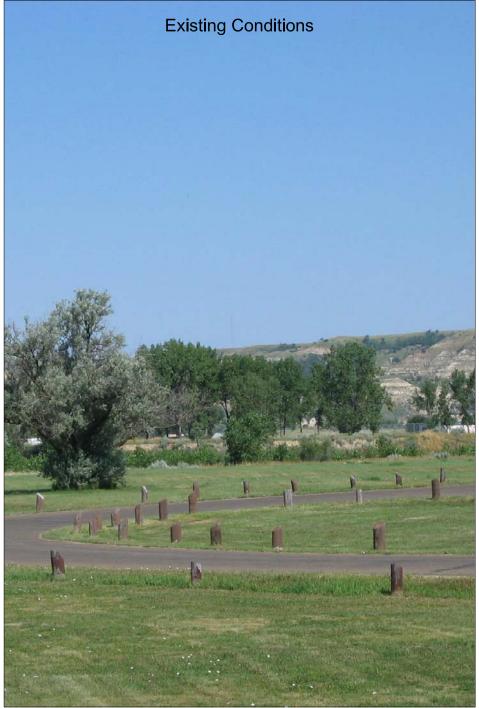

Site Name: ND04 Rough Rider
Site Address: 3204 East River Road Medora, ND 58645

Point of View: Looking North, North-West at site from town of Medora.

Site Name: ND04 Rough Rider
Site Address: 3204 East River Road

Medora, ND 58645

Point of View: Looking North, North-West at site from town of Medora.

Site Name: ND04 Rough Rider
Site Address: 3204 East River Road

Medora, ND 58645

Point of View: Looking North, North-East at site from about 1000 feet away.

Site Name: ND04 Rough Rider
Site Address: 3204 East River Road
Medora, ND 58645

Point of View:

Looking South at site from about a 1000 feet (near Wilderness Area boundry).