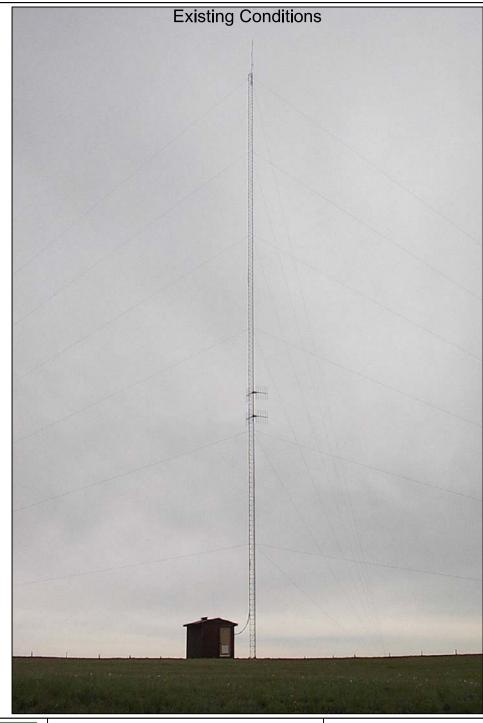

Medora, ND 58645

Point of View: Looking North, North-West at site from town of Medora.

Site Name: ND04 Rough Rider
Site Address: 3204 East River Road

Medora, ND 58645

Point of View: Looking North, North-East at site from about 1000 feet away.

Site Name: ND04 Rough Rider
Site Address: 3204 East River Road
Medora, ND 58645

Point of View:

Looking South at site from about a 1000 feet (near Wilderness Area boundry).