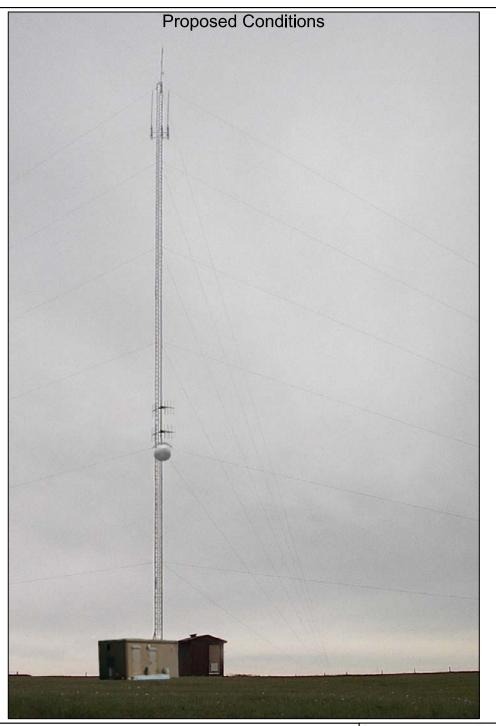

Medora, ND 58645

Point of View: Looking North, North-West at site from town of Medora.

Site Name: ND04 Rough Rider
Site Address: 3204 East River Road

Medora, ND 58645

Point of View: Looking North, North-East at site from about 1000 feet away.

Site Name: ND04 Rough Rider
Site Address: 3204 East River Road
Medora, ND 58645

Point of View:

Looking South at site from about a 1000 feet (near Wilderness Area boundry).