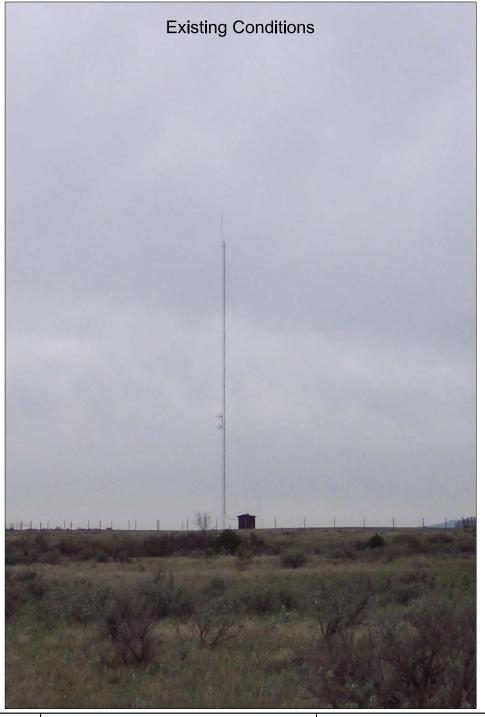

Site Name: ND04 Rough Rider
Site Address: 3204 East River Road
Medora, ND 58645

Point of View:

Looking South at site from about a 1000 feet (near Wilderness Area boundry).