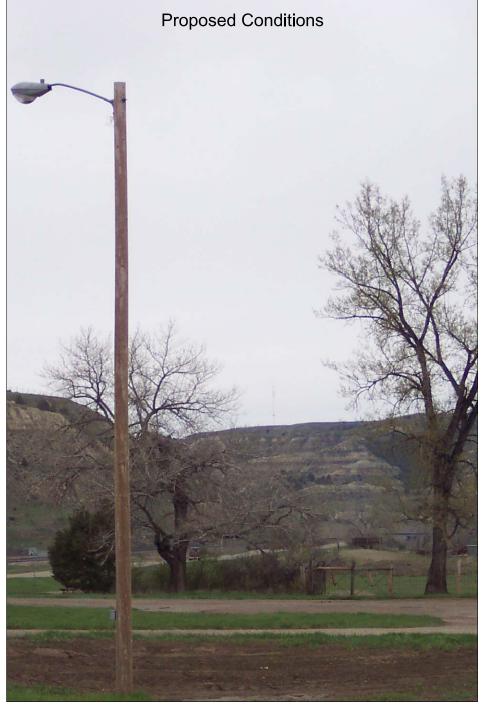

Site Name: ND04 Rough Rider
Site Address: 3204 East River Road Medora, ND 58645

Point of View: Looking North, North-West at site from town of Medora.

Site Name: ND04 Rough Rider
Site Address: 3204 East River Road

Medora, ND 58645

Point of View: Looking North, North-West at site from town of Medora.

Site Name: ND04 Rough Rider
Site Address: 3204 East River Road

Medora, ND 58645

Point of View: Looking North, North-East at site from about 1000 feet away.