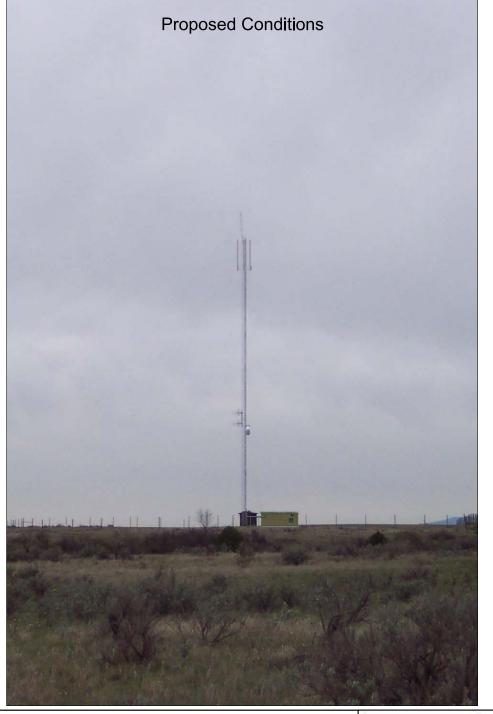

Site Name: ND04 Rough Rider
Site Address: 3204 East River Road
Medora, ND 58645

Point of View:

Looking South at site from about a 1000 feet (near Wilderness Area boundry).