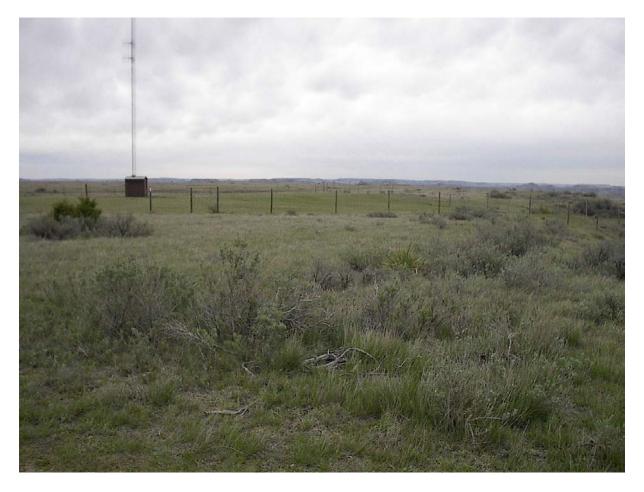

## PHOTOGRAPHIC LOG

PHOTOGRAPH 1: EXISTING TOWER BASE; NOTE RELATIVELY FLAT, GENTLE TERRAIN

Environmental Assessment December 2005

PHOTOGRAPH 2: RELATIVELY STEEP TERRAIN ALONG NFSR #730A-2

| Environmental Assessment             | December 200: |
|--------------------------------------|---------------|
|                                      |               |
|                                      |               |
|                                      |               |
|                                      |               |
|                                      |               |
|                                      |               |
|                                      |               |
|                                      |               |
|                                      |               |
| APPENDIX D: PHOTOGRAPHIC SIMULATIONS |               |
|                                      |               |
|                                      |               |
|                                      |               |
|                                      |               |
|                                      |               |
|                                      |               |
|                                      |               |
|                                      |               |
|                                      |               |
|                                      |               |
|                                      |               |
|                                      |               |
|                                      |               |
|                                      |               |
|                                      |               |
|                                      |               |
|                                      |               |
|                                      |               |