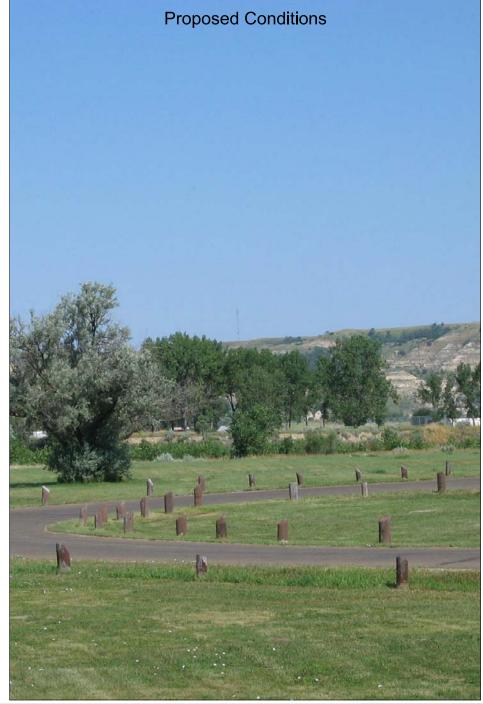

Site Name: ND04 Rough Rider
Site Address: 3204 East River Road Medora, ND 58645

Point of View: Looking North, North-West at site from town of Medora.

Site Name: ND04 Rough Rider
Site Address: 3204 East River Road

Medora, ND 58645

Point of View: Looking North, North-West at site from town of Medora.

Site Name: ND04 Rough Rider
Site Address: 3204 East River Road

Medora, ND 58645

Point of View: Looking North, North-East at site from about 1000 feet away.

Site Name: ND04 Rough Rider
Site Address: 3204 East River Road
Medora, ND 58645

Point of View:

Looking South at site from about a 1000 feet (near Wilderness Area boundry).