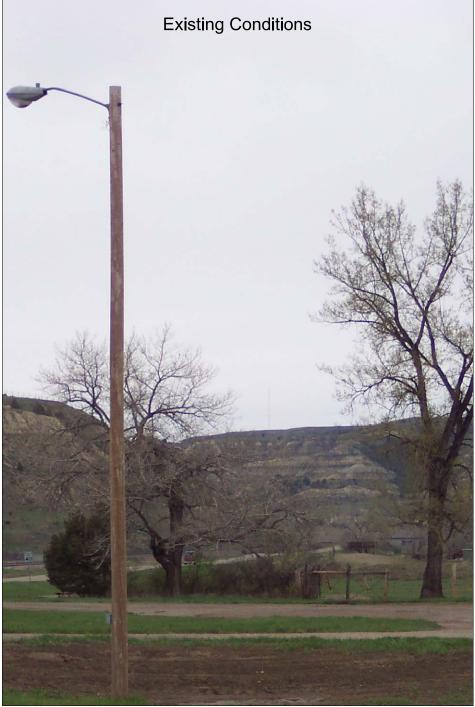

Site Name: ND04 Rough Rider
Site Address: 3204 East River Road Medora, ND 58645

Point of View: Looking North, North-West at site from town of Medora.

Site Name: ND04 Rough Rider
Site Address: 3204 East River Road

Medora, ND 58645

Point of View: Looking North, North-West at site from town of Medora.

Site Name: ND04 Rough Rider
Site Address: 3204 East River Road

Medora, ND 58645

Point of View: Looking North, North-East at site from about 1000 feet away.