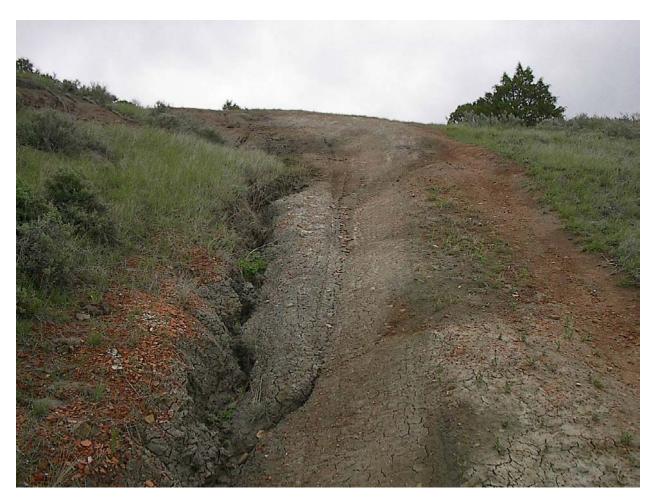

## PHOTOGRAPHIC LOG

PHOTOGRAPH 1: EXISTING TOWER BASE; NOTE RELATIVELY FLAT, GENTLE TERRAIN

Environmental Assessment December 2005

PHOTOGRAPH 2: RELATIVELY STEEP TERRAIN ALONG NFSR #730A-2

| Environmental Assessment             | December 200: |
|--------------------------------------|---------------|
|                                      |               |
|                                      |               |
|                                      |               |
|                                      |               |
|                                      |               |
|                                      |               |
|                                      |               |
|                                      |               |
|                                      |               |
| APPENDIX D: PHOTOGRAPHIC SIMULATIONS |               |
|                                      |               |
|                                      |               |
|                                      |               |
|                                      |               |
|                                      |               |
|                                      |               |
|                                      |               |
|                                      |               |
|                                      |               |
|                                      |               |
|                                      |               |
|                                      |               |
|                                      |               |
|                                      |               |
|                                      |               |
|                                      |               |
|                                      |               |
|                                      |               |