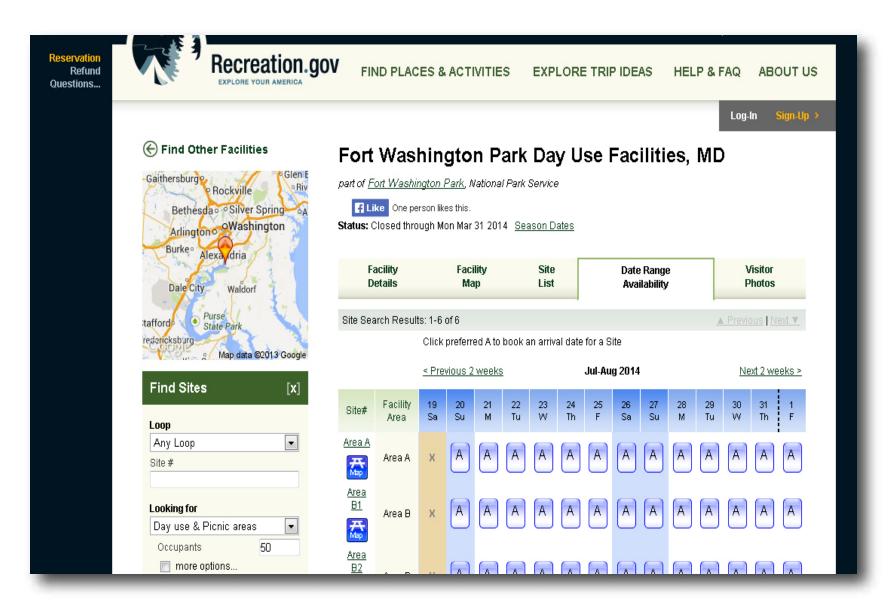

### **3 - Select a site:**

### 4 - Select a date:

| Recreation.        | <b>GOV</b> FIND PLACES & ACTIVITIES EXPLORE TRIP IDEAS HELI                                                                                                                                                                                                                                                                                                                                                                                                                               | P & FAQ ABOUT U<br>Log-In Sign-Up            |
|--------------------|-------------------------------------------------------------------------------------------------------------------------------------------------------------------------------------------------------------------------------------------------------------------------------------------------------------------------------------------------------------------------------------------------------------------------------------------------------------------------------------------|----------------------------------------------|
| € Find other sites | Fort Washington Park Day Use Facilities,                                                                                                                                                                                                                                                                                                                                                                                                                                                  | MD                                           |
|                    | part of <u>Fort Washington Park</u> , National Park Service                                                                                                                                                                                                                                                                                                                                                                                                                               | <u>View Legend</u><br>"A" marks avail. dates |
|                    | X   A   A   A   A   A   A   A   A   A   A   A   A   A   A   A   A   A   A   A   A   A   A   A   A   A   A   A   A   A   A   A   A   A   A   A   A   A   A   A   A   A   A   A   A   A   A   A   A   A   A   A   A   A   A   A   A   A   A   A   A   A   A   A   A   A   A   A   A   A   A   A   A   A   A   A   A   A   A   A   A   A   A   A   A   A   A   A   A   A   A   A   A   A   A   A   A   A   A   A   A   A   A   A   A   A   A   A   A   A   A   A   A   A   A   A   A   A   A | e marks your dates                           |