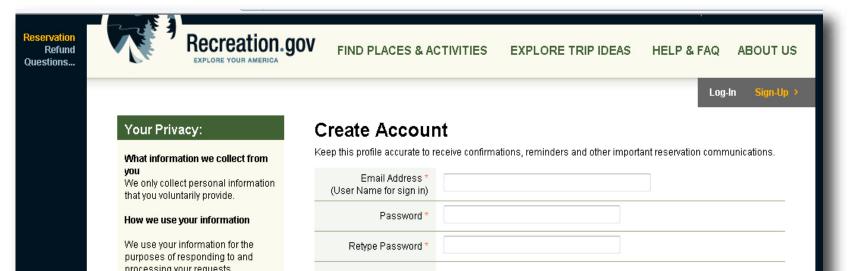

#### **Rock Creek Park and Fort Dupont Park** Picnic Area Reservations and Fee Increase

National Park Service U.S. Department of the Interior



## **Recreation.gov**

Recreation.gov is your one-stop resource for trip planning, information and advance reservations across federal lands and sites. Recreation.gov enables you to book campsites, picnic shelters, historic tours, cave tours, guided hikes, whitewater rafting permits, wilderness canoe trips, climbing adventures and more!

## 1 - Create an Account:

# 2 - Search for a Location:





| Who we share information with<br>We only share information with<br>authorized service providers that<br>perform services on our behalf. We<br>do not sell or rent your information to<br>anyone. | Name                 | Note: Names cannot be changed online once your Account<br>has been created. Name changes must be done through<br>our Call Center.  Title First Name* Initial Last Name* |
|--------------------------------------------------------------------------------------------------------------------------------------------------------------------------------------------------|----------------------|-------------------------------------------------------------------------------------------------------------------------------------------------------------------------|
|