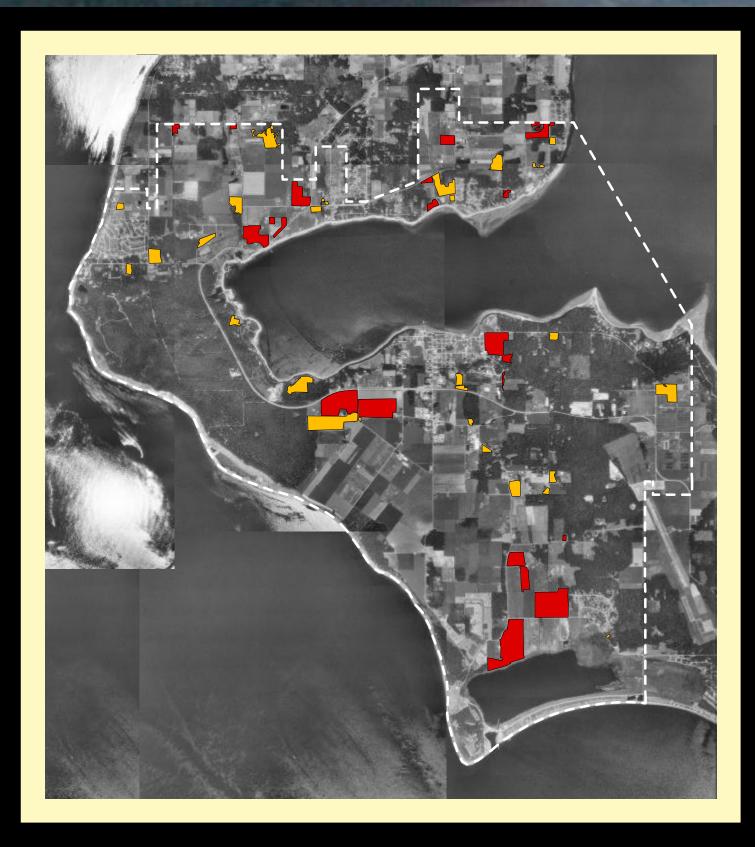

## **Vegetation Related to Land Use**

Areas are expressed in acres

|                | 1983   | 2000   |
|----------------|--------|--------|
| Cropland       | 3323.4 | 3355.6 |
| <b>Pasture</b> | 1329.2 | 1138.6 |
| Grassland      | 1293.8 | 1437.1 |
| Woodland       | 5401.9 | 5290.7 |
| Wetland        | 127.5  | 127.5  |

## **Vegetation Related to Land Use**

Areas are expressed in acres

|           | 1983   | 2000   |
|-----------|--------|--------|
| Cropland  | 3323.4 | 3355.6 |
| Pasture   | 1329.2 | 1138.6 |
| Grassland | 1293.8 | 1437.1 |
| Woodland  | 5401.9 | 5290.7 |
| Wetland   | 127.5  | 127.5  |

# **Vegetation Related to Land Use**

Areas are expressed in acres

|                | 1983   | 2000   |
|----------------|--------|--------|
| Cropland       | 3323.4 | 3355.6 |
| <b>Pasture</b> | 1329.2 | 1138.6 |
| Grassland      | 1293.8 | 1437.1 |
| Woodland       | 5401.9 | 5290.7 |
| Wetland        | 127.5  | 127.5  |

# **Vegetation Related to Land Use**

Areas are expressed in acres

|           | 1983   | 2000   |
|-----------|--------|--------|
| Cropland  | 3323.4 | 3355.6 |
| Pasture   | 1329.2 | 1138.6 |
| Grassland | 1293.8 | 1437.1 |
| Woodland  | 5401.9 | 5290.7 |
| Wetland   | 127.5  | 127.5  |