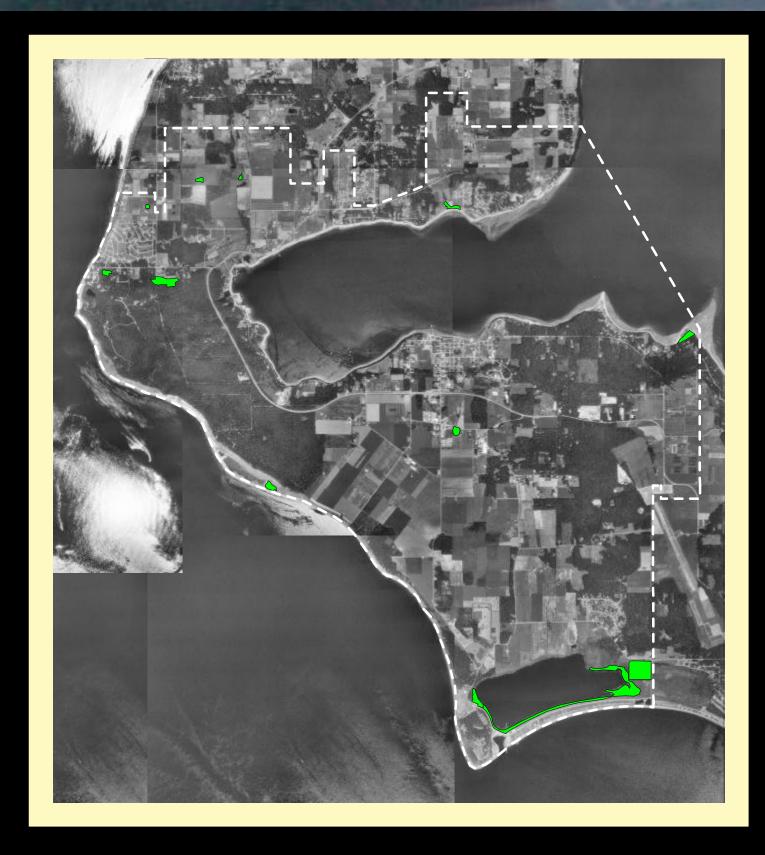

Ebey's Landing National Historical Reserve



# **Vegetation Related to Land Use**

Areas are expressed in acres

|                | 1983   | 2000   |
|----------------|--------|--------|
| Cropland       | 3323.4 | 3355.6 |
| <b>Pasture</b> | 1329.2 | 1138.6 |
| Grassland      | 1293.8 | 1437.1 |
| Woodland       | 5401.9 | 5290.7 |
| Wetland        | 127.5  | 127.5  |





Ebey's Landing National Historical Reserve



# **Vegetation Related to Land Use**

Areas are expressed in acres

|                | 1983   | 2000   |
|----------------|--------|--------|
| Cropland       | 3323.4 | 3355.6 |
| <b>Pasture</b> | 1329.2 | 1138.6 |
| Grassland      | 1293.8 | 1437.1 |
| Woodland       | 5401.9 | 5290.7 |
| Wetland        | 127.5  | 127.5  |





Ebey's Landing National Historical Reserve



# **Vegetation Related to Land Use**

Areas are expressed in acres

|                | 1983   | 2000   |
|----------------|--------|--------|
| Cropland       | 3323.4 | 3355.6 |
| <b>Pasture</b> | 1329.2 | 1138.6 |
| Grassland      | 1293.8 | 1437.1 |
| Woodland       | 5401.9 | 5290.7 |
| Wetland        | 127.5  | 127.5  |





Ebey's Landing National Historical Reserve