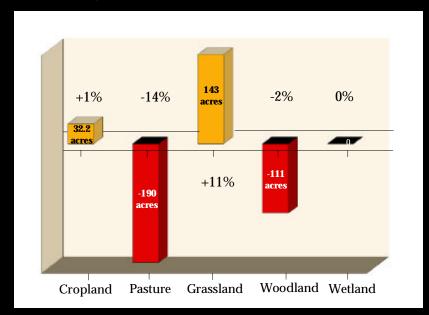

## **Vegetation Related to Land Use**

Areas are expressed in acres

|                | 1983   | 2000   |
|----------------|--------|--------|
| Cropland       | 3323.4 | 3355.6 |
| <b>Pasture</b> | 1329.2 | 1138.6 |
| Grassland      | 1293.8 | 1437.1 |
| Woodland       | 5401.9 | 5290.7 |
| Wetland        | 127.5  | 127.5  |

## **Vegetation Related to Land Use**

Areas are expressed in acres

|           | 1983   | 2000   |
|-----------|--------|--------|
| Cropland  | 3323.4 | 3355.6 |
| Pasture   | 1329.2 | 1138.6 |
| Grassland | 1293.8 | 1437.1 |
| Woodland  | 5401.9 | 5290.7 |
| Wetland   | 127.5  | 127.5  |

# **Vegetation Related to Land Use**

Areas are expressed in acres

|                | 1983   | 2000   |
|----------------|--------|--------|
| Cropland       | 3323.4 | 3355.6 |
| <b>Pasture</b> | 1329.2 | 1138.6 |
| Grassland      | 1293.8 | 1437.1 |
| Woodland       | 5401.9 | 5290.7 |
| Wetland        | 127.5  | 127.5  |

# **Vegetation Related to Land Use**

Areas are expressed in acres

|           | 1983   | 2000   |
|-----------|--------|--------|
| Cropland  | 3323.4 | 3355.6 |
| Pasture   | 1329.2 | 1138.6 |
| Grassland | 1293.8 | 1437.1 |
| Woodland  | 5401.9 | 5290.7 |
| Wetland   | 127.5  | 127.5  |