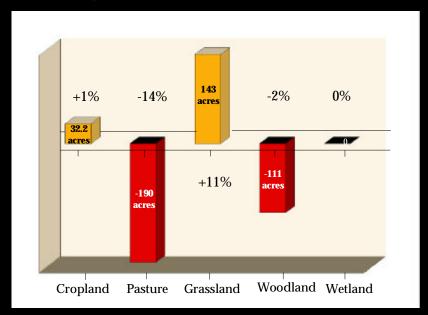

## **Vegetation Related to Land Use**

Areas are expressed in acres

|                | 1983   | 2000   |
|----------------|--------|--------|
| Cropland       | 3323.4 | 3355.6 |
| <b>Pasture</b> | 1329.2 | 1138.6 |
| Grassland      | 1293.8 | 1437.1 |
| Woodland       | 5401.9 | 5290.7 |
| Wetland        | 127.5  | 127.5  |

## **Vegetation Related to Land Use**

Areas are expressed in acres

|           | 1983   | 2000   |
|-----------|--------|--------|
| Cropland  | 3323.4 | 3355.6 |
| Pasture   | 1329.2 | 1138.6 |
| Grassland | 1293.8 | 1437.1 |
| Woodland  | 5401.9 | 5290.7 |
| Wetland   | 127.5  | 127.5  |

# **Vegetation Related to Land Use**

Areas are expressed in acres

|                | 1983   | 2000   |
|----------------|--------|--------|
| Cropland       | 3323.4 | 3355.6 |
| <b>Pasture</b> | 1329.2 | 1138.6 |
| Grassland      | 1293.8 | 1437.1 |
| Woodland       | 5401.9 | 5290.7 |
| Wetland        | 127.5  | 127.5  |

# **Vegetation Related to Land Use**

Areas are expressed in acres

|           | 1983   | 2000   |
|-----------|--------|--------|
| Cropland  | 3323.4 | 3355.6 |
| Pasture   | 1329.2 | 1138.6 |
| Grassland | 1293.8 | 1437.1 |
| Woodland  | 5401.9 | 5290.7 |
| Wetland   | 127.5  | 127.5  |