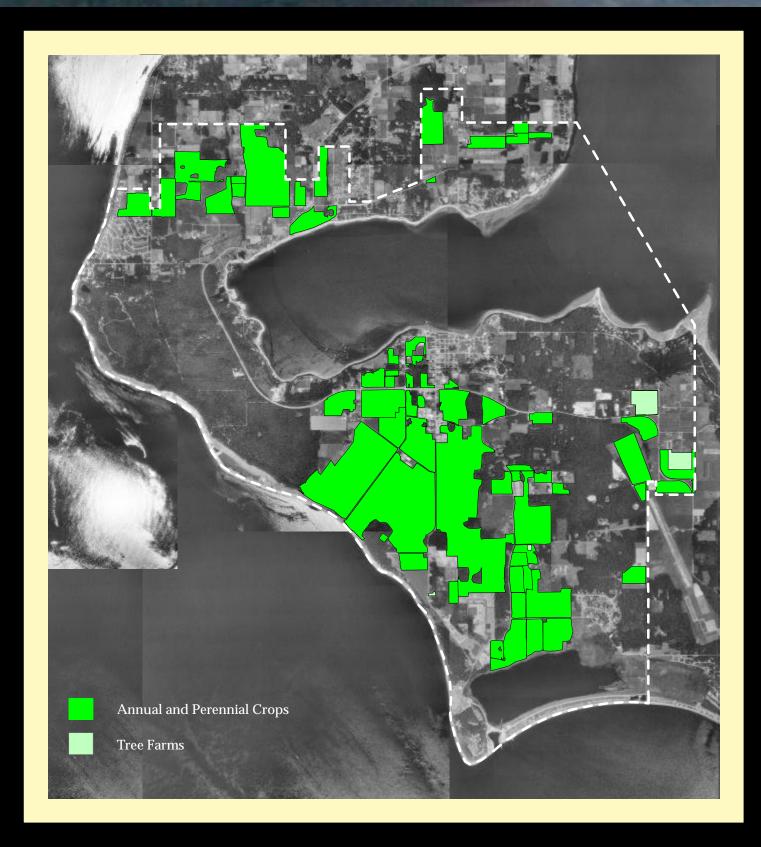

## **Vegetation Related to Land Use**

Areas are expressed in acres

|                | 1983   | 2000   |
|----------------|--------|--------|
| Cropland       | 3323.4 | 3355.6 |
| <b>Pasture</b> | 1329.2 | 1138.6 |
| Grassland      | 1293.8 | 1437.1 |
| Woodland       | 5401.9 | 5290.7 |
| Wetland        | 127.5  | 127.5  |

## **Vegetation Related to Land Use**

Areas are expressed in acres

|           | 1983   | 2000   |
|-----------|--------|--------|
| Cropland  | 3323.4 | 3355.6 |
| Pasture   | 1329.2 | 1138.6 |
| Grassland | 1293.8 | 1437.1 |
| Woodland  | 5401.9 | 5290.7 |
| Wetland   | 127.5  | 127.5  |

# **Vegetation Related to Land Use**

Areas are expressed in acres

|                | 1983   | 2000   |
|----------------|--------|--------|
| Cropland       | 3323.4 | 3355.6 |
| <b>Pasture</b> | 1329.2 | 1138.6 |
| Grassland      | 1293.8 | 1437.1 |
| Woodland       | 5401.9 | 5290.7 |
| Wetland        | 127.5  | 127.5  |

# **Vegetation Related to Land Use**

Areas are expressed in acres

|           | 1983   | 2000   |
|-----------|--------|--------|
| Cropland  | 3323.4 | 3355.6 |
| Pasture   | 1329.2 | 1138.6 |
| Grassland | 1293.8 | 1437.1 |
| Woodland  | 5401.9 | 5290.7 |
| Wetland   | 127.5  | 127.5  |