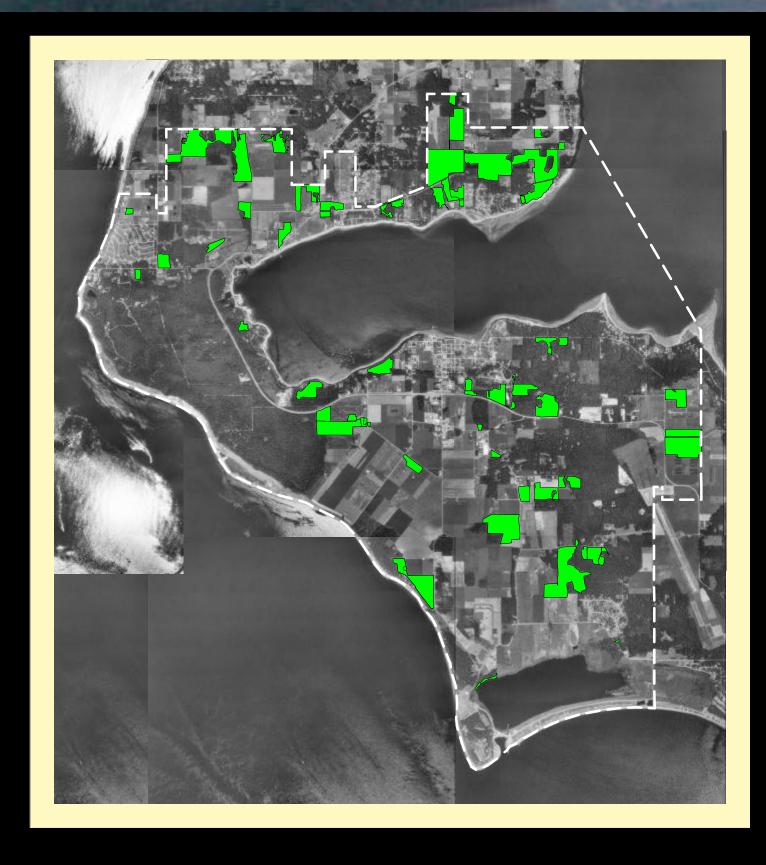

## **Vegetation Related to Land Use**

Areas are expressed in acres

|                | 1983   | 2000   |
|----------------|--------|--------|
| Cropland       | 3323.4 | 3355.6 |
| <b>Pasture</b> | 1329.2 | 1138.6 |
| Grassland      | 1293.8 | 1437.1 |
| Woodland       | 5401.9 | 5290.7 |
| Wetland        | 127.5  | 127.5  |

## **Vegetation Related to Land Use**

Areas are expressed in acres

|           | 1983   | 2000   |
|-----------|--------|--------|
| Cropland  | 3323.4 | 3355.6 |
| Pasture   | 1329.2 | 1138.6 |
| Grassland | 1293.8 | 1437.1 |
| Woodland  | 5401.9 | 5290.7 |
| Wetland   | 127.5  | 127.5  |

# **Vegetation Related to Land Use**

Areas are expressed in acres

|                | 1983   | 2000   |
|----------------|--------|--------|
| Cropland       | 3323.4 | 3355.6 |
| <b>Pasture</b> | 1329.2 | 1138.6 |
| Grassland      | 1293.8 | 1437.1 |
| Woodland       | 5401.9 | 5290.7 |
| Wetland        | 127.5  | 127.5  |

# **Vegetation Related to Land Use**

Areas are expressed in acres

|           | 1983   | 2000   |
|-----------|--------|--------|
| Cropland  | 3323.4 | 3355.6 |
| Pasture   | 1329.2 | 1138.6 |
| Grassland | 1293.8 | 1437.1 |
| Woodland  | 5401.9 | 5290.7 |
| Wetland   | 127.5  | 127.5  |