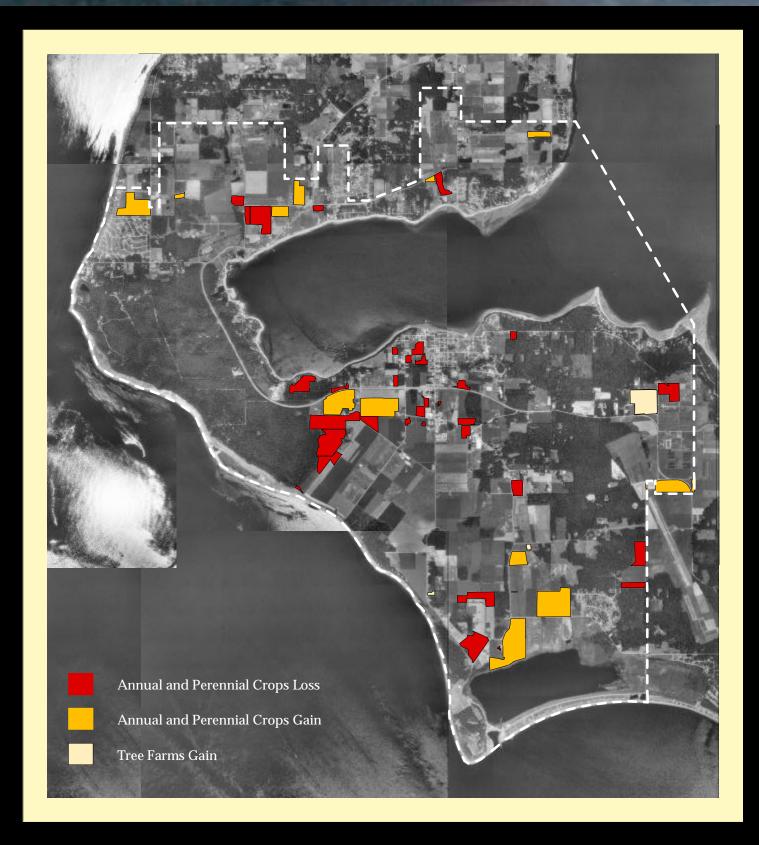

## **Vegetation Related to Land Use**

Areas are expressed in acres

|                | 1983   | 2000   |
|----------------|--------|--------|
| Cropland       | 3323.4 | 3355.6 |
| <b>Pasture</b> | 1329.2 | 1138.6 |
| Grassland      | 1293.8 | 1437.1 |
| Woodland       | 5401.9 | 5290.7 |
| Wetland        | 127.5  | 127.5  |

## **Vegetation Related to Land Use**

Areas are expressed in acres

|           | 1983   | 2000   |
|-----------|--------|--------|
| Cropland  | 3323.4 | 3355.6 |
| Pasture   | 1329.2 | 1138.6 |
| Grassland | 1293.8 | 1437.1 |
| Woodland  | 5401.9 | 5290.7 |
| Wetland   | 127.5  | 127.5  |

# **Vegetation Related to Land Use**

Areas are expressed in acres

|                | 1983   | 2000   |
|----------------|--------|--------|
| Cropland       | 3323.4 | 3355.6 |
| <b>Pasture</b> | 1329.2 | 1138.6 |
| Grassland      | 1293.8 | 1437.1 |
| Woodland       | 5401.9 | 5290.7 |
| Wetland        | 127.5  | 127.5  |

# **Vegetation Related to Land Use**

Areas are expressed in acres

|           | 1983   | 2000   |
|-----------|--------|--------|
| Cropland  | 3323.4 | 3355.6 |
| Pasture   | 1329.2 | 1138.6 |
| Grassland | 1293.8 | 1437.1 |
| Woodland  | 5401.9 | 5290.7 |
| Wetland   | 127.5  | 127.5  |