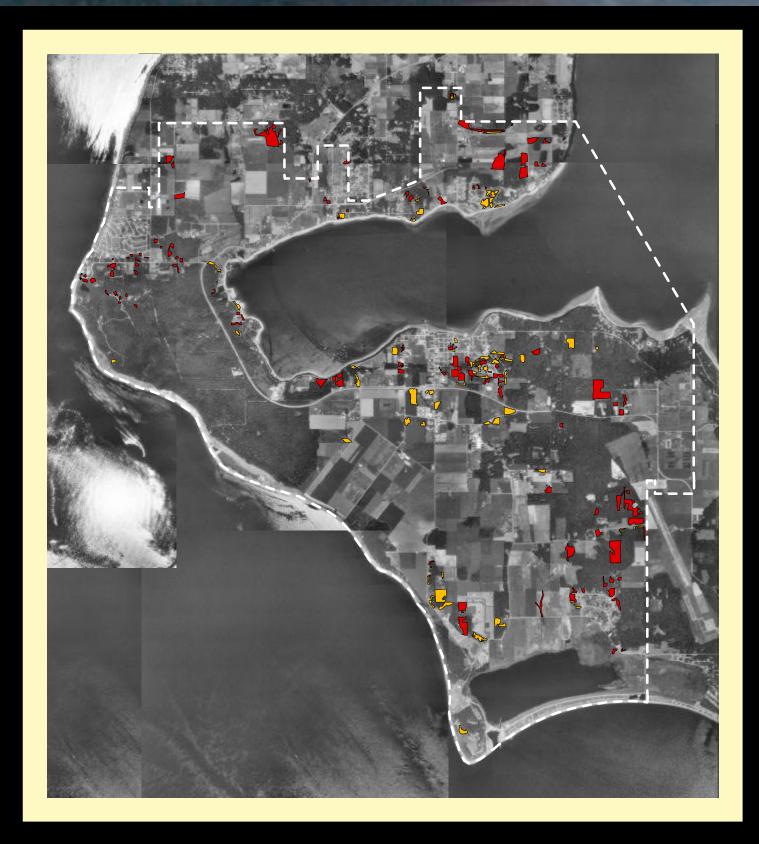

nd        | 127.5  | 127.5  |





Ebey's Landing National Historical Reserve



# **Vegetation Related to Land Use**

Areas are expressed in acres

|           | 1983   | 2000   |
|-----------|--------|--------|
| Cropland  | 3323.4 | 3355.6 |
| Pasture   | 1329.2 | 1138.6 |
| Grassland | 1293.8 | 1437.1 |
| Woodland  | 5401.9 | 5290.7 |
| Wetland   | 127.5  | 127.5  |





Ebey's Landing National Historical Reserve



# **Vegetation Related to Land Use**

Areas are expressed in acres

|                | 1983   | 2000   |
|----------------|--------|--------|
| Cropland       | 3323.4 | 3355.6 |
| <b>Pasture</b> | 1329.2 | 1138.6 |
| Grassland      | 1293.8 | 1437.1 |
| Woodland       | 5401.9 | 5290.7 |
| Wetland        | 127.5  | 127.5  |





Ebey's Landing National Historical Reserve



# **Vegetation Related to Land Use**

Areas are expressed in acres

|           | 1983   | 2000   |
|-----------|--------|--------|
| Cropland  | 3323.4 | 3355.6 |
| Pasture   | 1329.2 | 1138.6 |
| Grassland | 1293.8 | 1437.1 |
| Woodland  | 5401.9 | 5290.7 |
| Wetland   | 127.5  | 127.5  |





Ebey's Landing National Historical Reserve



# **Vegetation Related to Land Use**

Areas are expressed in acres

|                | 1983   | 2000   |
|----------------|--------|--------|
| Cropland       | 3323.4 | 3355.6 |
| <b>Pasture</b> | 1329.2 | 1138.6 |
| Grassland      | 1293.8 | 1437.1 |
| Woodland       | 5401.9 | 5290.7 |
| Wetland        | 127.5  | 127.5  |





Ebey's Landing National Historical Reserve



# **Vegetation Related to Land Use**

Areas are expressed in acres

|