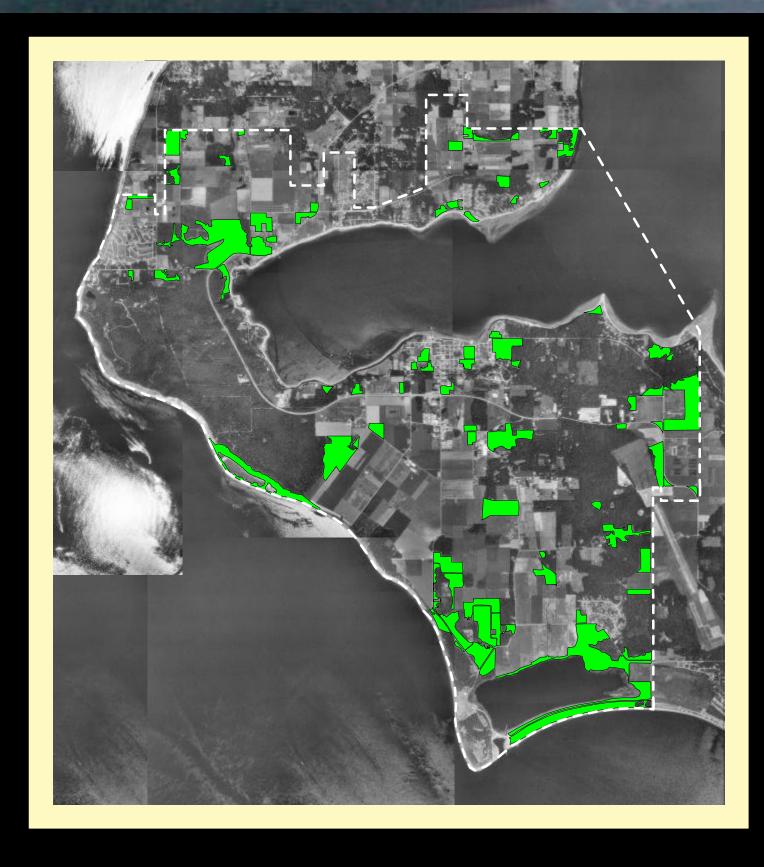

Wetland   | 127.5  | 127.5  |





Ebey's Landing National Historical Reserve



# **Vegetation Related to Land Use**

Areas are expressed in acres

|                | 1983   | 2000   |
|----------------|--------|--------|
| Cropland       | 3323.4 | 3355.6 |
| <b>Pasture</b> | 1329.2 | 1138.6 |
| Grassland      | 1293.8 | 1437.1 |
| Woodland       | 5401.9 | 5290.7 |
| Wetland        | 127.5  | 127.5  |





Ebey's Landing National Historical Reserve



# **Vegetation Related to Land Use**

Areas are expressed in acres

|           | 1983   | 2000   |
|-----------|--------|--------|
| Cropland  | 3323.4 | 3355.6 |
| Pasture   | 1329.2 | 1138.6 |
| Grassland | 1293.8 | 1437.1 |
| Woodland  | 5401.9 | 5290.7 |
| Wetland   | 127.5  | 127.5  |





Ebey's Landing National Historical Reserve



# **Vegetation Related to Land Use**

Areas are expressed in acres

|                | 1983   | 2000   |
|----------------|--------|--------|
| Cropland       | 3323.4 | 3355.6 |
| <b>Pasture</b> | 1329.2 | 1138.6 |
| Grassland      | 1293.8 | 1437.1 |
| Woodland       | 5401.9 | 5290.7 |
| Wetland        | 127.5  | 127.5  |





Ebey's Landing National Historical Reserve



# **Vegetation Related to Land Use**

Areas are expressed in acres

|                | 1983   | 2000   |
|----------------|--------|--------|
| Cropland       | 3323.4 | 3355.6 |
| <b>Pasture</b> | 1329.2 | 1138.6 |
| Grassland      | 1293.8 | 1437.1 |
| Woodland       | 5401.9 | 5290.7 |
| Wetland        | 127.5  | 127.5  |





Ebey's Landing National Historical Reserve



# **Vegetation Related to Land Use**

Area