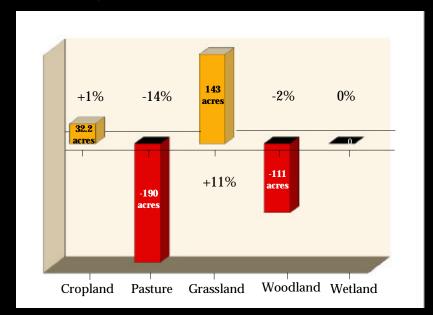

## **Vegetation Related to Land Use**

Areas are expressed in acres

|                | 1983   | 2000   |
|----------------|--------|--------|
| Cropland       | 3323.4 | 3355.6 |
| <b>Pasture</b> | 1329.2 | 1138.6 |
| Grassland      | 1293.8 | 1437.1 |
| Woodland       | 5401.9 | 5290.7 |
| Wetland        | 127.5  | 127.5  |