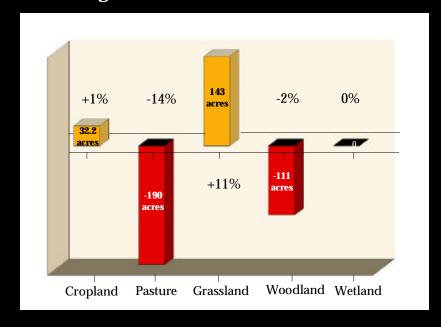

## **Vegetation Related to Land Use**

Areas are expressed in acres

|                | 1983   | 2000   |
|----------------|--------|--------|
| Cropland       | 3323.4 | 3355.6 |
| <b>Pasture</b> | 1329.2 | 1138.6 |
| Grassland      | 1293.8 | 1437.1 |
| Woodland       | 5401.9 | 5290.7 |
| Wetland        | 127.5  | 127.5  |

## **Vegetation Related to Land Use**

Areas are expressed in acres

|           | 1983   | 2000   |
|-----------|--------|--------|
| Cropland  | 3323.4 | 3355.6 |
| Pasture   | 1329.2 | 1138.6 |
| Grassland | 1293.8 | 1437.1 |
| Woodland  | 5401.9 | 5290.7 |
| Wetland   | 127.5  | 127.5  |

# **Vegetation Related to Land Use**

Areas are expressed in acres

|                | 1983   | 2000   |
|----------------|--------|--------|
| Cropland       | 3323.4 | 3355.6 |
| <b>Pasture</b> | 1329.2 | 1138.6 |
| Grassland      | 1293.8 | 1437.1 |
| Woodland       | 5401.9 | 5290.7 |
| Wetland        | 127.5  | 127.5  |

# **Vegetation Related to Land Use**

Areas are expressed in acres

|           | 1983   | 2000   |
|-----------|--------|--------|
| Cropland  | 3323.4 | 3355.6 |
| Pasture   | 1329.2 | 1138.6 |
| Grassland | 1293.8 | 1437.1 |
| Woodland  | 5401.9 | 5290.7 |
| Wetland   | 127.5  | 127.5  |