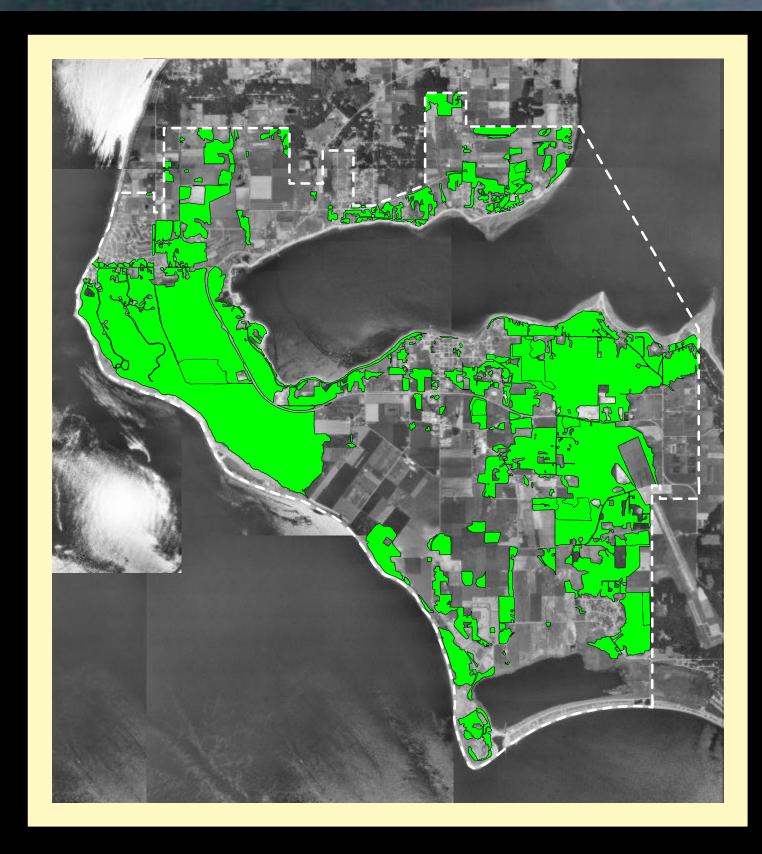

## **Vegetation Related to Land Use**

Areas are expressed in acres

|                | 1983   | 2000   |
|----------------|--------|--------|
| Cropland       | 3323.4 | 3355.6 |
| <b>Pasture</b> | 1329.2 | 1138.6 |
| Grassland      | 1293.8 | 1437.1 |
| Woodland       | 5401.9 | 5290.7 |
| Wetland        | 127.5  | 127.5  |

## **Vegetation Related to Land Use**

Areas are expressed in acres

|           | 1983   | 2000   |
|-----------|--------|--------|
| Cropland  | 3323.4 | 3355.6 |
| Pasture   | 1329.2 | 1138.6 |
| Grassland | 1293.8 | 1437.1 |
| Woodland  | 5401.9 | 5290.7 |
| Wetland   | 127.5  | 127.5  |

# **Vegetation Related to Land Use**

Areas are expressed in acres

|                | 1983   | 2000   |
|----------------|--------|--------|
| Cropland       | 3323.4 | 3355.6 |
| <b>Pasture</b> | 1329.2 | 1138.6 |
| Grassland      | 1293.8 | 1437.1 |
| Woodland       | 5401.9 | 5290.7 |
| Wetland        | 127.5  | 127.5  |

# **Vegetation Related to Land Use**

Areas are expressed in acres

|           | 1983   | 2000   |
|-----------|--------|--------|
| Cropland  | 3323.4 | 3355.6 |
| Pasture   | 1329.2 | 1138.6 |
| Grassland | 1293.8 | 1437.1 |
| Woodland  | 5401.9 | 5290.7 |
| Wetland   | 127.5  | 127.5  |