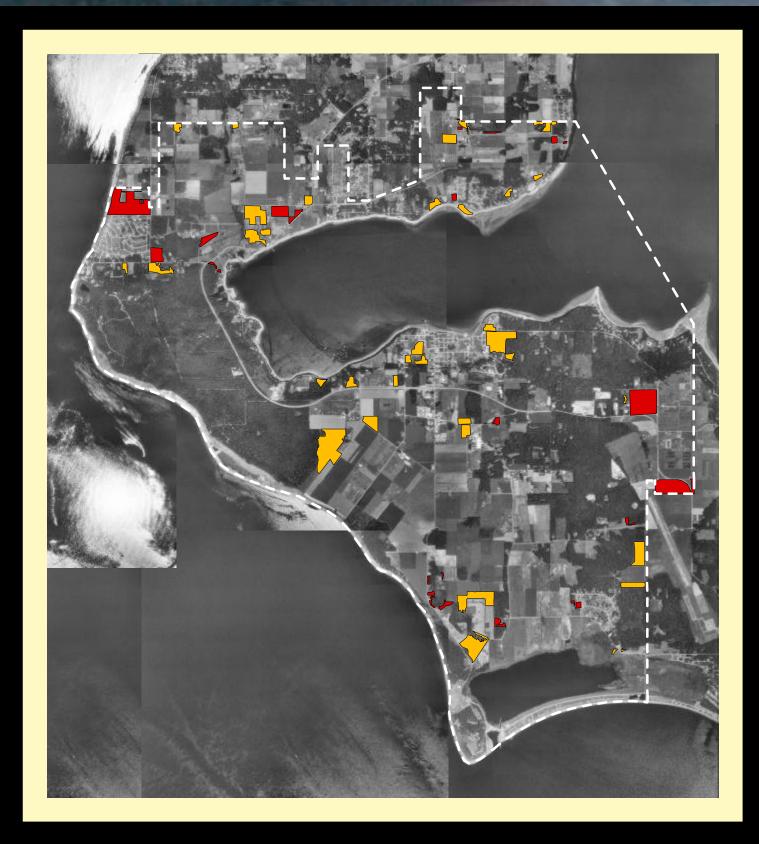

nd        | 127.5  | 127.5  |





Ebey's Landing National Historical Reserve



# **Vegetation Related to Land Use**

Areas are expressed in acres

|           | 1983   | 2000   |
|-----------|--------|--------|
| Cropland  | 3323.4 | 3355.6 |
| Pasture   | 1329.2 | 1138.6 |
| Grassland | 1293.8 | 1437.1 |
| Woodland  | 5401.9 | 5290.7 |
| Wetland   | 127.5  | 127.5  |





Ebey's Landing National Historical Reserve



# **Vegetation Related to Land Use**

Areas are expressed in acres

|                | 1983   | 2000   |
|----------------|--------|--------|
| Cropland       | 3323.4 | 3355.6 |
| <b>Pasture</b> | 1329.2 | 1138.6 |
| Grassland      | 1293.8 | 1437.1 |
| Woodland       | 5401.9 | 5290.7 |
| Wetland        | 127.5  | 127.5  |





Ebey's Landing National Historical Reserve



# **Vegetation Related to Land Use**

Areas are expressed in acres

|                | 1983   | 2000   |
|----------------|--------|--------|
| Cropland       | 3323.4 | 3355.6 |
| <b>Pasture</b> | 1329.2 | 1138.6 |
| Grassland      | 1293.8 | 1437.1 |
| Woodland       | 5401.9 | 5290.7 |
| Wetland        | 127.5  | 127.5  |





Ebey's Landing National Historical Reserve



# **Vegetation Related to Land Use**

Areas are expressed in acres

|                | 1983   | 2000   |
|----------------|--------|--------|
| Cropland       | 3323.4 | 3355.6 |
| <b>Pasture</b> | 1329.2 | 1138.6 |
| Grassland      | 1293.8 | 1437.1 |
| Woodland       | 5401.9 | 5290.7 |
| Wetland        | 127.5  | 127.5  |





Ebey's Landing National Historical Reserve