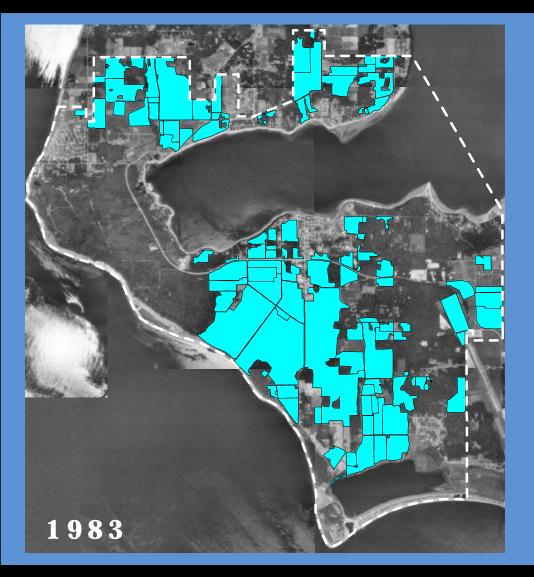

### Changes from 1983 to 2000

#### L E G E N D

| 1983              |       | U R B A N |  |  |
|-------------------|-------|-----------|--|--|
| 2000              |       | URBAN GA  |  |  |
| GAINS             |       | URBAN LO  |  |  |
| LOSSES            |       |           |  |  |
| MUSSEL FLATS 1983 |       |           |  |  |
| MUSSEL FLATS      | 520   | 0 0       |  |  |
| MUSSEL FLATS      | 6 G A | AIN       |  |  |
| MUSSEL FLATS      | 5 L C | O S S     |  |  |