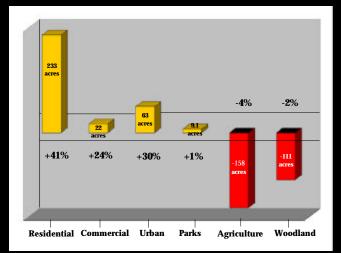

### Land Use **Residential Subdivisions**

I to said and have this to be

Net Change of Land Use between 1983 and 2000

1983

The category "Residential Subdivisions" on this poster is conservatively estimated as only the areas showing characteristics indicative of subdivisions. Much of the Reserve has experienced residential growth in cropland, pasture, grassland, and woodland areas. This growth can be better understood by referring to the structures poster.

The "Urban" category contains both residential and commercial land use. Thus, it was included in both the residential and commercial categories.

Land Use Woodland

I the distant for the base due 1)

Net Change of Land Use between 1983 and 2000