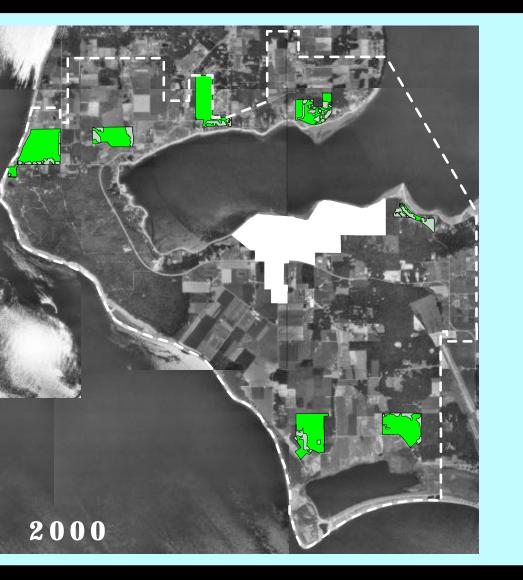

### Land Use **Residential Subdivisions**

I to said and have this to be

Net Change of Land Use between 1983 and 2000

1983

The category "Residential Subdivisions" on this poster is conservatively estimated as only the areas showing characteristics indicative of subdivisions. Much of the Reserve has experienced residential growth in cropland, pasture, grassland, and woodland areas. This growth can be better understood by referring to the structures poster.

The "Urban" category contains both residential and commercial land use. Thus, it was included in both the residential and commercial categories.