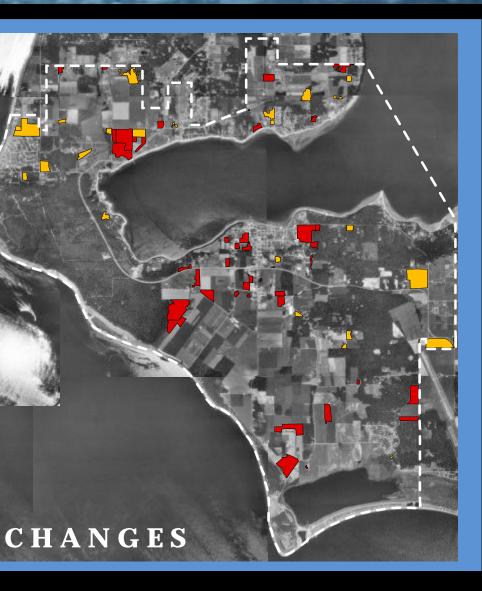

## **Ebey's Landing National Historical Reserve**

### Changes from 1983 to 2000

#### L E G E N D

| 1983              |       | U R B A N |  |  |
|-------------------|-------|-----------|--|--|
| 2000              |       | URBAN GA  |  |  |
| GAINS             |       | URBAN LO  |  |  |
| LOSSES            |       |           |  |  |
| MUSSEL FLATS 1983 |       |           |  |  |
| MUSSEL FLATS      | 520   | 0 0       |  |  |
| MUSSEL FLATS      | 6 G A | AIN       |  |  |
| MUSSEL FLATS      | 5 L C | O S S     |  |  |