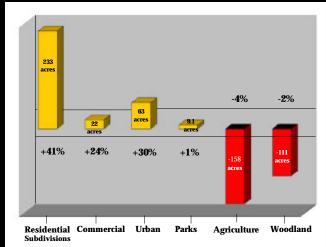

### Land Use **Residential Subdivisions**

I to said and have this to be

Net Change of Land Use between 1983 and 2000

1983

The category "Residential Subdivisions" on this poster is conservatively estimated as only the areas showing characteristics indicative of subdivisions. Much of the Reserve has experienced residential growth in cropland, pasture, grassland, and woodland areas. This growth can be better understood by referring to the structures poster.

The "Urban" category contains both residential and commercial land use. Thus, it was included in both the residential and commercial categories.