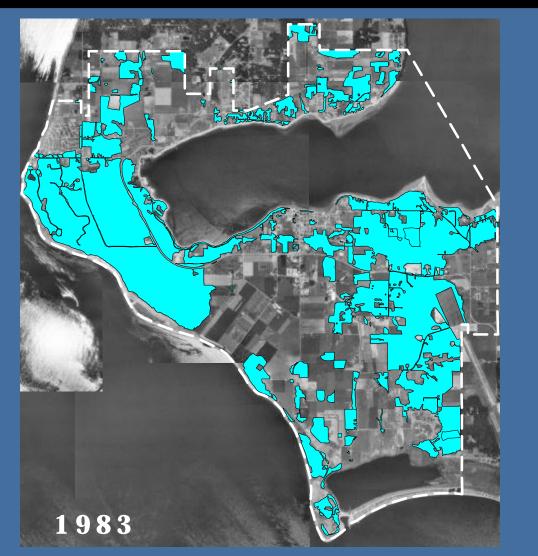

ΙN

Figure 2a

Land Use Agriculture

a a set at the site of the set of a set

# **Ebey's Landing National Historical Reserve**

### Changes from 1983 to 2000