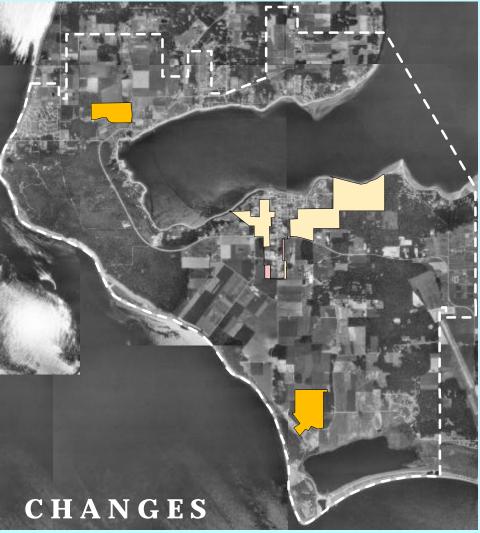

#### Changes from 1983 to 2000

#### LEGEND

|   | 1983                |       | U R B A N |  |
|---|---------------------|-------|-----------|--|
|   | 2000                |       | URBAN GA  |  |
|   | GAINS               |       | URBANLC   |  |
|   | LOSSES              |       |           |  |
| _ | MUSSEL FLATS 1983   |       |           |  |
| _ | — MUSSEL FLATS 2000 |       |           |  |
| _ | MUSSEL FLATS        | 5 G / | AIN       |  |
|   | MUSSEL FLATS        | SLO   | DSS       |  |