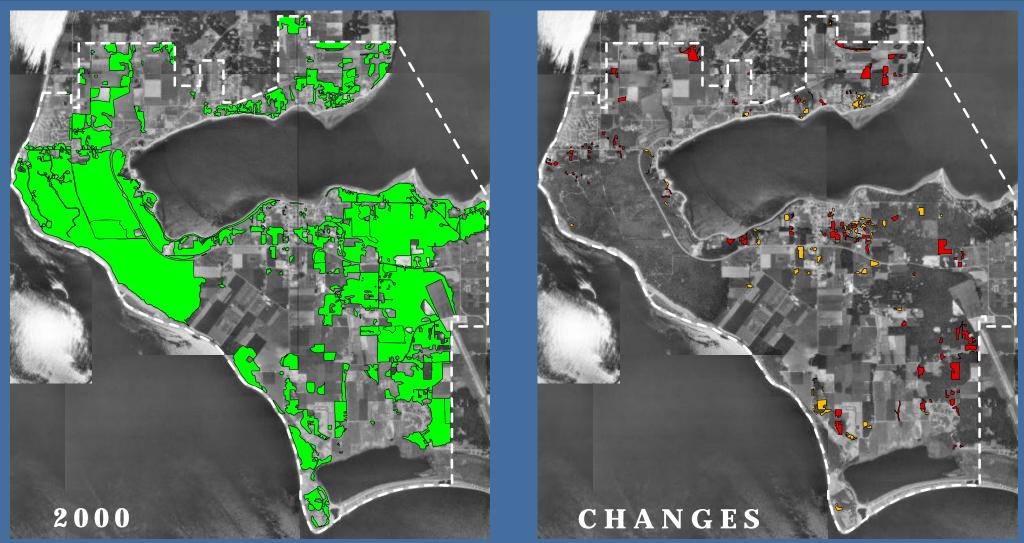

# **Ebey's Landing National Historical Reserve**

#### Changes from 1983 to 2000

#### LEGEND

|   | 1983                |       | U R B A N |  |
|---|---------------------|-------|-----------|--|
|   | 2000                |       | URBAN GA  |  |
|   | GAINS               |       | URBANLC   |  |
|   | LOSSES              |       |           |  |
| _ | MUSSEL FLATS 1983   |       |           |  |
| _ | — MUSSEL FLATS 2000 |       |           |  |
| _ | MUSSEL FLATS        | 5 G / | AIN       |  |
|   | MUSSEL FLATS        | SLO   | DSS       |  |