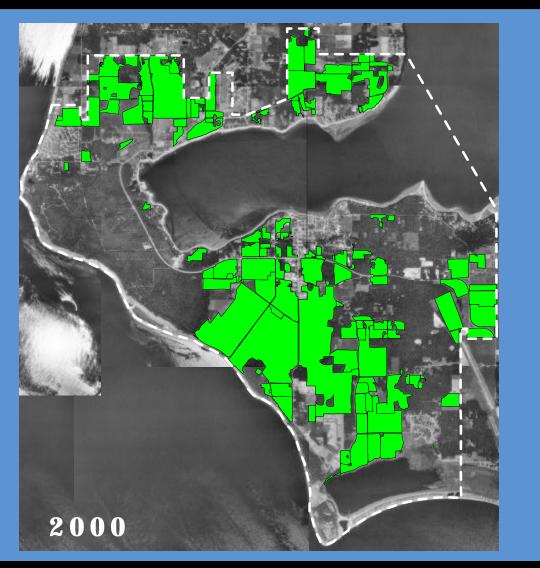

### Land Use **Residential Subdivisions**

I to said and have this to be

Net Change of Land Use between 1983 and 2000

1983

The category "Residential Subdivisions" on this poster is conservatively estimated as only the areas showing characteristics indicative of subdivisions. Much of the Reserve has experienced residential growth in cropland, pasture, grassland, and woodland areas. This growth can be better understood by referring to the structures poster.

# **Ebey's Landing National Historical Reserve**

#### Changes from 1983 to 2000