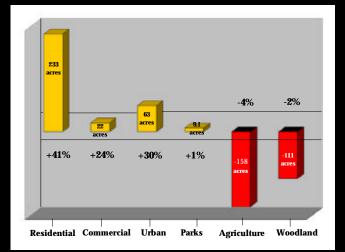

### Land Use **Residential Subdivisions**

I to said and have this to be

Net Change of Land Use between 1983 and 2000

1983

The category "Residential Subdivisions" on this poster is conservatively estimated as only the areas showing characteristics indicative of subdivisions. Much of the Reserve has experienced residential growth in cropland, pasture, grassland, and woodland areas. This growth can be better understood by referring to the structures poster.

The "Urban" category contains both residential and commercial land use. Thus, it was included in both the residential and commercial categories.

Land Use Woodland

I the distant for the base due 1)

Net Change of Land Use between 1983 and 2000