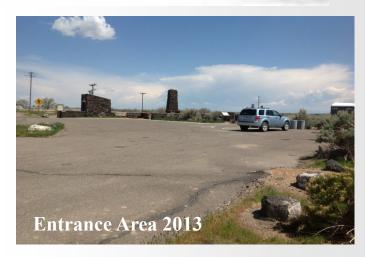

## Minidoka (Hunt Camp) Guard Tower Reconstruction Project

## **Project Back Ground**

The Friends of Minidoka were awarded a grant from the 2012 Japanese American Confinement Sites Grant Program to restore the entrance of the camp to more closely resemble what former incarcerees witnessed when confined at Minidoka.

The focal point of this project will be a guard tower constructed and designed in partnership with Boise State University's Department of Construction Management. They will develop a class to research, construct, and install the guard tower at the Minidoka National Historic Site. This class is scheduled to take place this fall semester with Boise State students