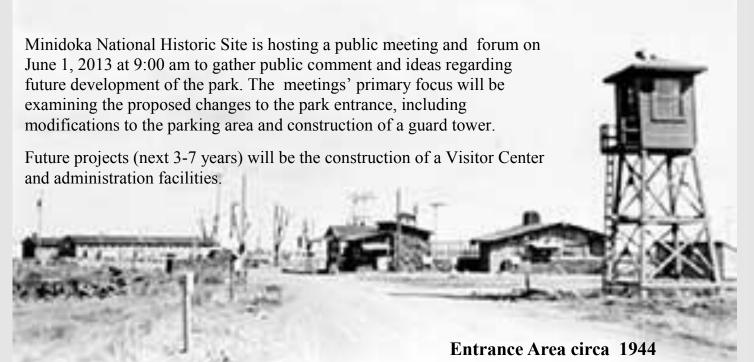

## Minidoka (Hunt Camp) Guard Tower Reconstruction Project

## **Project Back Ground**

The Friends of Minidoka were awarded a grant from the 2012 Japanese American Confinement Sites Grant Program to restore the entrance of the camp to more closely resemble what former incarcerees witnessed when confined at Minidoka.

The focal point of this project will be a guard tower constructed and designed in partnership with Boise State University's Department of Construction Management. They will develop a class to research, construct, and install the guard tower at the Minidoka National Historic Site. This class is scheduled to take place this fall semester with Boise State students