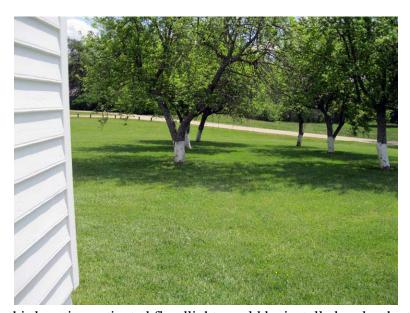

The third motion activated floodlight would be installed under the tree in the left middle ground. The lights would illuminate both the southern and western façades. The solar panel would be mounted in the tree.