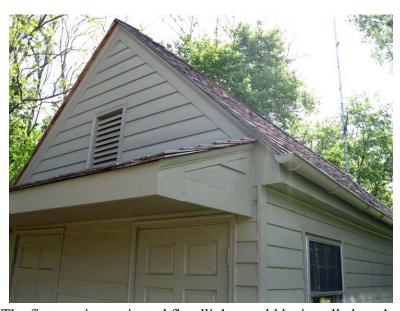

## **Photos**

The Stonewall Jackson Shrine

The first motion activated floodlight would be installed on the overhang of the restrooms building. It would illuminate the driveway and parking lot. It would be hard wired into the restrooms electrical system.