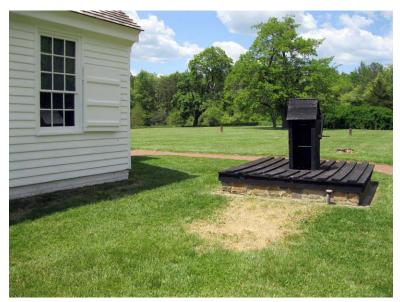

The second motion activated floodlight would be installed inside the well house. The back of the well house is open and the lights would illuminate both the eastern and northern façade. The solar panel would be mounted on top of the well house.