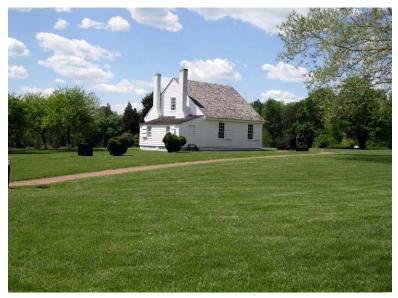

## **Photos**

The Stonewall Jackson Shrine

The first motion activated floodlight would be installed on the overhang of the restrooms building. It would illuminate the driveway and parking lot. It would be hard wired into the restrooms electrical system.