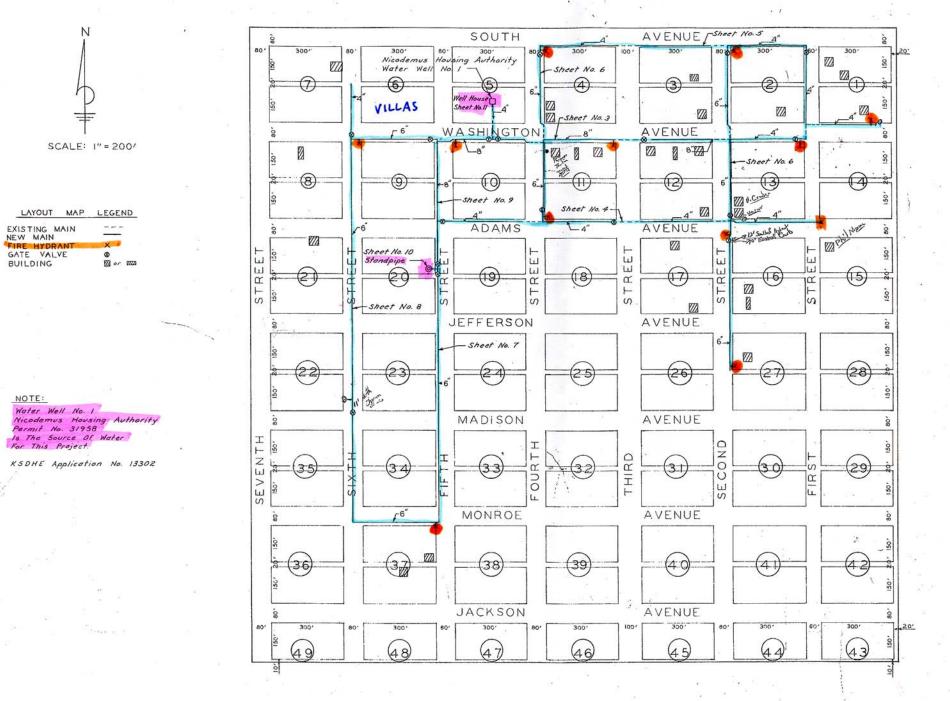

## APPENDIX H. WATER SYSTEM

NICODEMUS, KANSAS

ALL BUILDINGS SHOWN ARE TO RECEIVE CONNECTIONS TO THE WATER SYSTEM AS SPECIFIED

## PLAN LEGEND

-0

| PROPERTY LINE      |                |
|--------------------|----------------|
| CENTER LINE        |                |
| TELEPHONE CABLE    |                |
| WOVEN WIRE FENCE   | -0-0-0         |
| BARB WIRE FENCE    | x              |
| WOOD FENCE         |                |
| BUSH               | œ              |
| TREE               | Ð              |
| STREET SIGN        | <del>0</del> - |
| POWER POLE         | Ŧ              |
| LIGHT POLE         | •0             |
| ANCHOR             | T              |
| TELEPHONE TERMINAL | D              |
| FIRE HYDRANT       | 8              |
| GATE VALVE         | 0              |
|                    | 1.00           |

| DESIGNED BY J.W.S.<br>DRAWN BY T.E.P<br>CHECKED BY D.J.B. |                   | JOHN W. SMI      |     |
|-----------------------------------------------------------|-------------------|------------------|-----|
|                                                           |                   | CONSULTING ENGIN |     |
| DATE<br>OCT -79                                           | JOB NO.<br>79-220 | HAYS             | KAN |
|                                                           |                   |                  | SHE |
|                                                           | CITY              | MAP              |     |
|                                                           |                   |                  | 1.  |