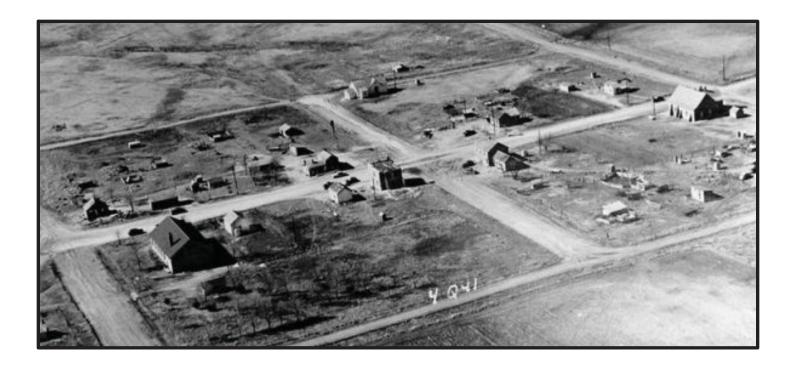

|

| DESIGNED BY J.W.S.<br>DRAWN BY T.E.P<br>CHECKED BY D.J.B. |                   | JOHN W. SMI      |     |
|-----------------------------------------------------------|-------------------|------------------|-----|
|                                                           |                   | CONSULTING ENGIN |     |
| DATE<br>OCT -79                                           | JOB NO.<br>79-220 | HAYS             | KAN |
|                                                           |                   |                  | SHE |
|                                                           | CITY              | MAP              |     |
|                                                           |                   |                  | 1.  |

## APPENDIX I. NPS LEGAL SITE DOCUMENT





|                                                                   | DEED TRACT                                                       |                                                                               | ACRES INT.           |  |  |
|-------------------------------------------------------------------|------------------------------------------------------------------|-------------------------------------------------------------------------------|----------------------|--|--|
| X                                                                 | DON-1 101-01                                                     | THE DOUBLE AA-B FAMILY<br>LIVING TRUST                                        | 0.17 FEE             |  |  |
| ^~~