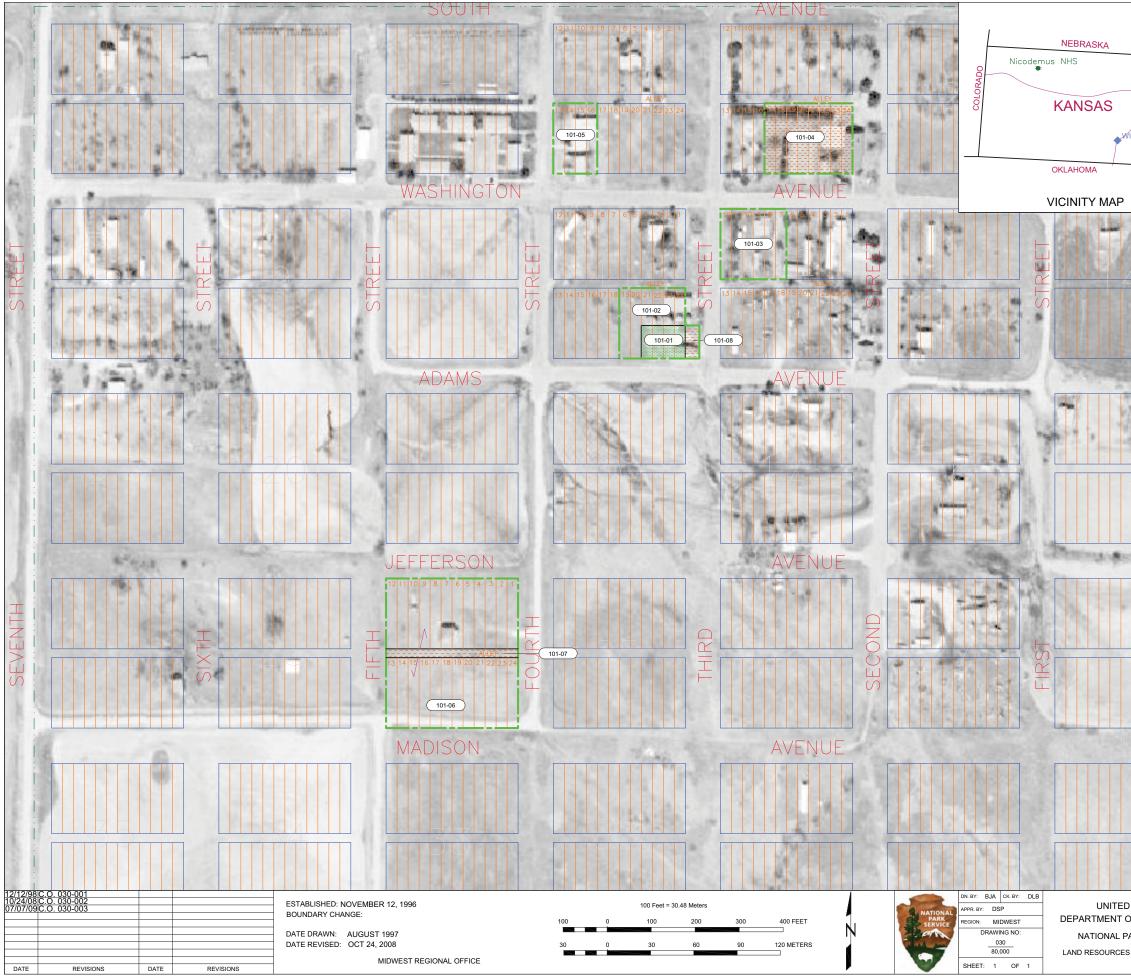

## APPENDIX I. NPS LEGAL SITE DOCUMENT

|                                                                   | DEED TRACT                                                       |                                                                               | ACRES INT.           |  |  |
|-------------------------------------------------------------------|------------------------------------------------------------------|-------------------------------------------------------------------------------|----------------------|--|--|
| X                                                                 | DON-1 101-01                                                     | THE DOUBLE AA-B FAMILY<br>LIVING TRUST                                        | 0.17 FEE             |  |  |
| ^~~                                                               | 101-02                                                           | THE DOUBLE AA-B FAMILY<br>LIVING TRUST                                        | 0.38 FEE             |  |  |
| KANSAS                                                            | 101-03<br>101-04<br>101-05                                       | VERYL SWITZER<br>NICODEMUS TOWNSHIP<br>TRUSTEES OF THE                        | 0.55 FEE<br>0.73 FEE |  |  |
| ТОРЕКА                                                            | 101-05                                                           | BAPTIST CHURCH<br>AMERICAN LEGION                                             | 0.37 FEE<br>2.20 FEE |  |  |
| WICHITA                                                           | 101-07                                                           | NICODEMUS TOWNSHIP                                                            | 0.14 FEE<br>0.06 FEE |  |  |
|                                                                   |                                                                  |                                                                               |                      |  |  |
|                                                                   |                                                                  |                                                                               |                      |  |  |
| I                                                                 |                                                                  |                                                                               |                      |  |  |
| 2                                                                 |                                                                  |                                                                               |                      |  |  |
|                                                                   |                                                                  |                                                                               |                      |  |  |
|                                                                   |                                                                  |                                                                               |                      |  |  |
|                                                                   |                                                                  |                                                                               |                      |  |  |
| i i                                                               |                                                                  |                                                                               |                      |  |  |
|                                                                   |                                                                  |                                                                               |                      |  |  |
|                                                                   |                                                                  |                                                                               |                      |  |  |
|                                                                   |                                                                  |                                                                               |                      |  |  |
|                                                                   |                                                                  |                                                                               |                      |  |  |
| L-HOLENNE N                                                       |                                                                  |                                                                               |                      |  |  |
|                                                                   |                                                                  |                                                                               |                      |  |  |
|                                                                   |                                                                  |                                                                               | /                    |  |  |
|                                                                   | TOTAL ACRES AUTHORIZED: 4.59                                     |                                                                               |                      |  |  |
|                                                                   | TOTAL ACRES ACQUIRED                                             |                                                                               |                      |  |  |
|                                                                   | FEE 0.17                                                         |                                                                               |                      |  |  |
|                                                                   |                                                                  | LESS THAN FEE 0.00                                                            |                      |  |  |
|                                                                   |                                                                  |                                                                               |                      |  |  |
|                                                                   | AUTHORIZED: P.L. 104-333 (NOVEMBER 12, 1996)                     |                                                                               |                      |  |  |
| ster to be                                                        |                                                                  |                                                                               |                      |  |  |
|                                                                   |                                                                  |                                                                               |                      |  |  |
|                                                                   |                                                                  | PRIVATE LAND                                                                  |                      |  |  |
|                                                                   |                                                                  | FEDERAL LAND (FEE)                                                            | S THAN FEE)          |  |  |
|                                                                   | OTHER FEDERAL LAND                                               |                                                                               |                      |  |  |
|                                                                   | PUBLIC LAND                                                      |                                                                               |                      |  |  |
|                                                                   | PUBLIC LAND (LESS THAN FEE)                                      |                                                                               |                      |  |  |
|                                                                   | ACQUISITION DEFERRED                                             |                                                                               |                      |  |  |
|                                                                   | TRACT NUMBER (FEE)                                               |                                                                               |                      |  |  |
|                                                                   | TRACT NUMBER (LESS THAN FEE)                                     |                                                                               |                      |  |  |
|                                                                   |                                                                  | <ul> <li>TRACT BOUNDARY</li> <li>N.H.S. BOUNDARY</li> </ul>                   |                      |  |  |
|                                                                   |                                                                  | <ul> <li>N.H.S. BOUNDARY</li> <li>N. H. LANDMARK BOUN</li> </ul>              | DARY                 |  |  |
|                                                                   | GENERAL NOTES                                                    | HIP DATA COMPILED FROM DEEDS, PLATS                                           |                      |  |  |
|                                                                   | AND OTHER SOURCE I<br>ENGINEERING QUALITY                        | DATA ARE SHOWN ON THIS BASE. THIS IS N<br>/ DRAWING AND SHOULD BE USED FOR GE | NOT AN<br>NERAL      |  |  |
|                                                                   | SCALING PURPOSES O<br>SURVEYS, AND OFFICE                        | NLY. ACREAGES HAVE BEEN DERIVED FRO<br>COMPILATIONS.                          | OM DEEDS,            |  |  |
|                                                                   | <ol> <li>TRACTS NOT LISTED</li> <li>NAD83, KANSAS STA</li> </ol> |                                                                               |                      |  |  |
|                                                                   | U. NADOU, NANOAO OTA                                             | NICODEMUS                                                                     |                      |  |  |
| NICODEMOS<br>NATIONAL HISTORIC SITE                               |                                                                  |                                                                               |                      |  |  |
| D STATES INATIONAL HISTORIC SITE<br>OF THE INTERIOR GRAHAM COUNTY |                                                                  |                                                                               |                      |  |  |
| PARK SERVICE                                                      | KANSAS                                                           |                                                                               |                      |  |  |
| ES PROGRAM CENTER                                                 | ES PROGRAM CENTER TITLE: SEGMENT 101                             |                                                                               |                      |  |  |
|                                                                   |                                                                  | SEGIVIENT 101                                                                 |                      |  |  |
|                                                                   |                                                                  |                                                                               |                      |  |  |