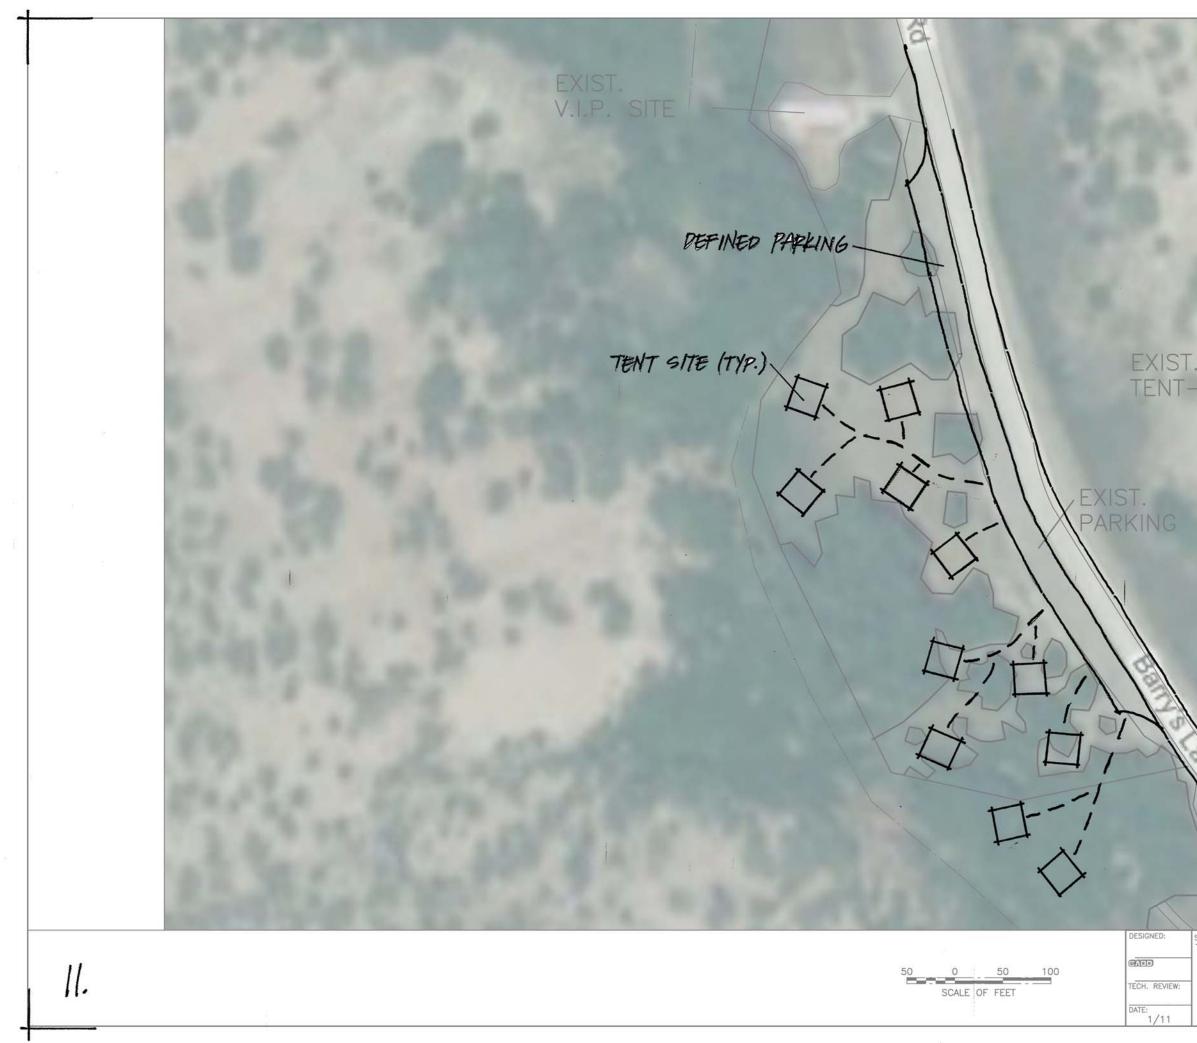

EXIST. TENT-ONLY CAMPGROUND

ITTLE OF SHEET

SUB SHEET NO.

TITLE OF SHEET

REHAB. SITES

TRAIL CREEK TENT SITES

EXISTING CONDITIONS
BIGHORN CANYON N.R.A.

DRAWING NO.