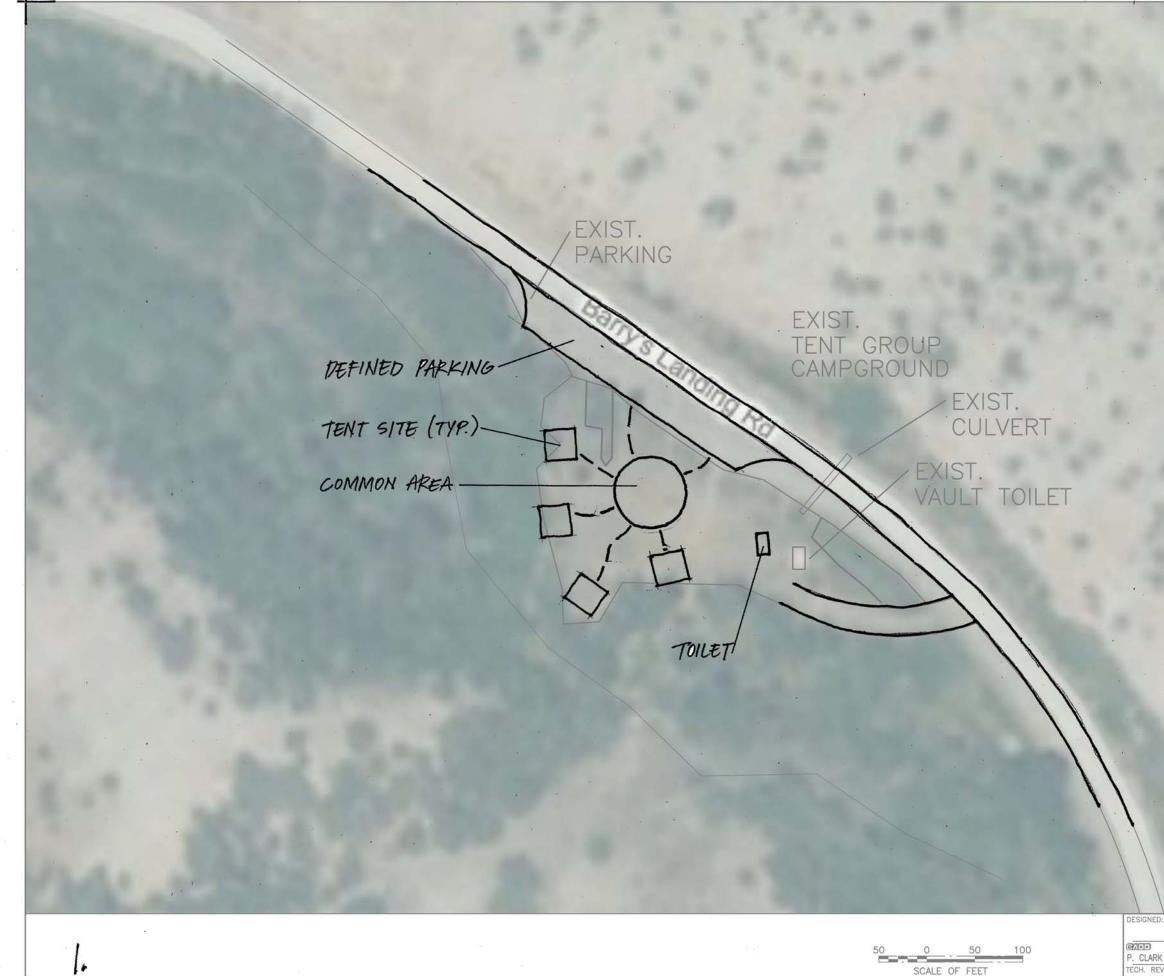

0 50 SCALE OF FEET 50

P. CLARK TECH. REVIE DATE: 1/11

|               |                | The Case of Long |                       |
|---------------|----------------|------------------|-----------------------|
|               |                |                  |                       |
|               |                |                  |                       |
| •             |                |                  | 100                   |
|               |                |                  | 1.00                  |
|               |                |                  | 12                    |
|               |                |                  | 1.                    |
|               |                |                  | a                     |
|               | 1.             |                  | 15 63                 |
|               |                |                  |                       |
|               |                |                  |                       |
|               |                | 1                |                       |
|               |                |                  |                       |
|               |                |                  |                       |
|               |                |                  |                       |
|               |                |                  | -                     |
|               | 0              |                  |                       |
|               |                |                  |                       |
|               |                |                  |                       |
|               |                |                  |                       |
|               |                |                  |                       |
|               |                |                  |                       |
|               |                |                  |                       |
|               |                |                  |                       |
|               |                |                  |                       |
|               |                |                  |                       |
|               |                |                  |                       |
|               |                |                  | 1                     |
|               |                | • •              |                       |
|               |                |                  | A. 2.                 |
|               |                |                  |                       |
|               |                |                  |                       |
|               |                |                  |                       |
|               |                |                  |                       |
|               |                |                  |                       |
| SUB SHEET NO. | TITLE OF SHEE  | T                | DRAWING NO.           |
|               | REHAB, S       | ITES             |                       |
| TRAI          | L CREEK GI     | ROUP SITE        | PMIS/PKG NO.<br>24169 |
| -  E/         | BIGHORN CANYON | I N.R.A.         | SHEET                 |
|               |                |                  | OF                    |