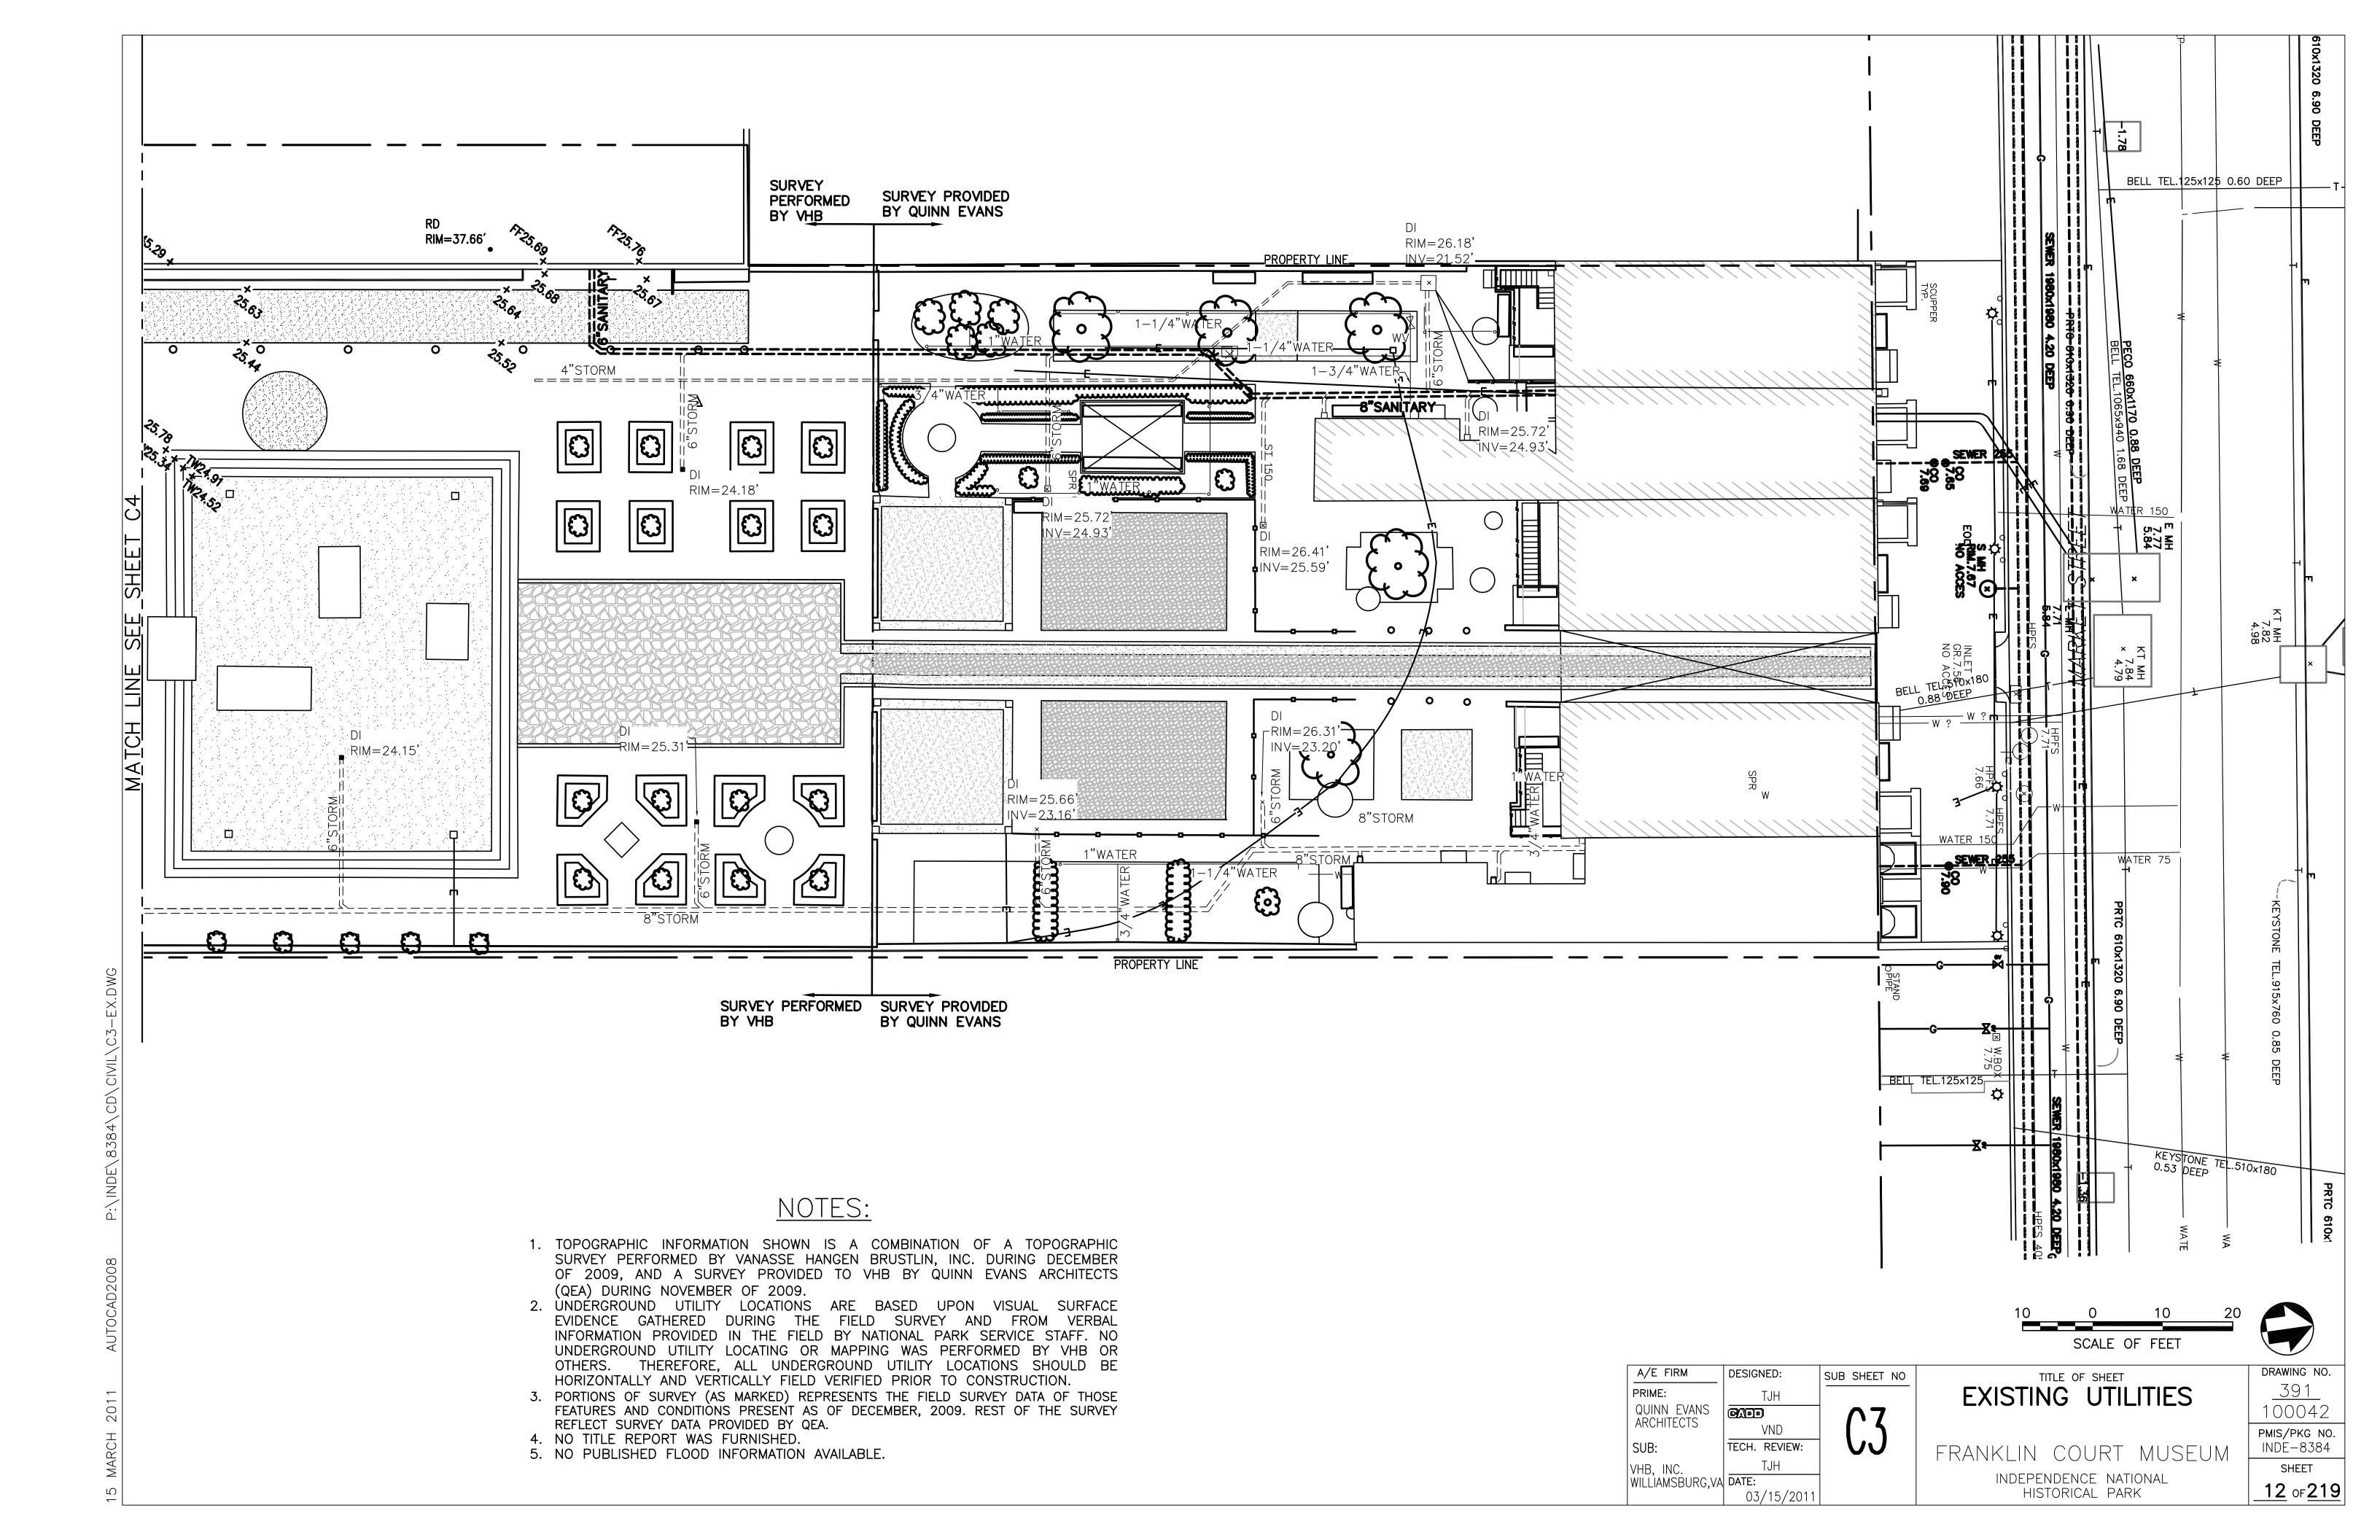

EXTERIOR RENDERING LOOKING TOWARD THE NORTH ENTRY DOORS



INTERIOR RENDERING LOOKING TOWARD THE NORTH ENTRY DOORS AND RANGER DESK

## **GENERAL NOTES**

1. RENDERINGS SHOWN ON THIS SHEET ARE TO PROVIDE THE CONTRACTOR WITH A GENERAL SENSE OF THE INTENDED DESIGN. THESE RENDERINGS ARE NOT CONSTRUCTION DRAWINGS.

**KEY NOTES** 

LEGEND

A/E FIRM

PRIME:
QUINN EVANS
ARCHITECTS
WASHINGTON, DC

DESIGNED:
CE
CADD
BB
TECH. REVIEW:
DC

DATE: 03/15/2011 SUB SHEET NO.

ARCHITECTURAL RENDERINGS

FRANKLIN COURT MUSEUM
INDEPENDENCE NATIONAL HISTORICAL PARK

DRAWING NO.

391

100042

PMIS/PKG NO.

8384

SHEET

9 OF 219

:\Revit Local\20900129 Franklin Court — CFNTR