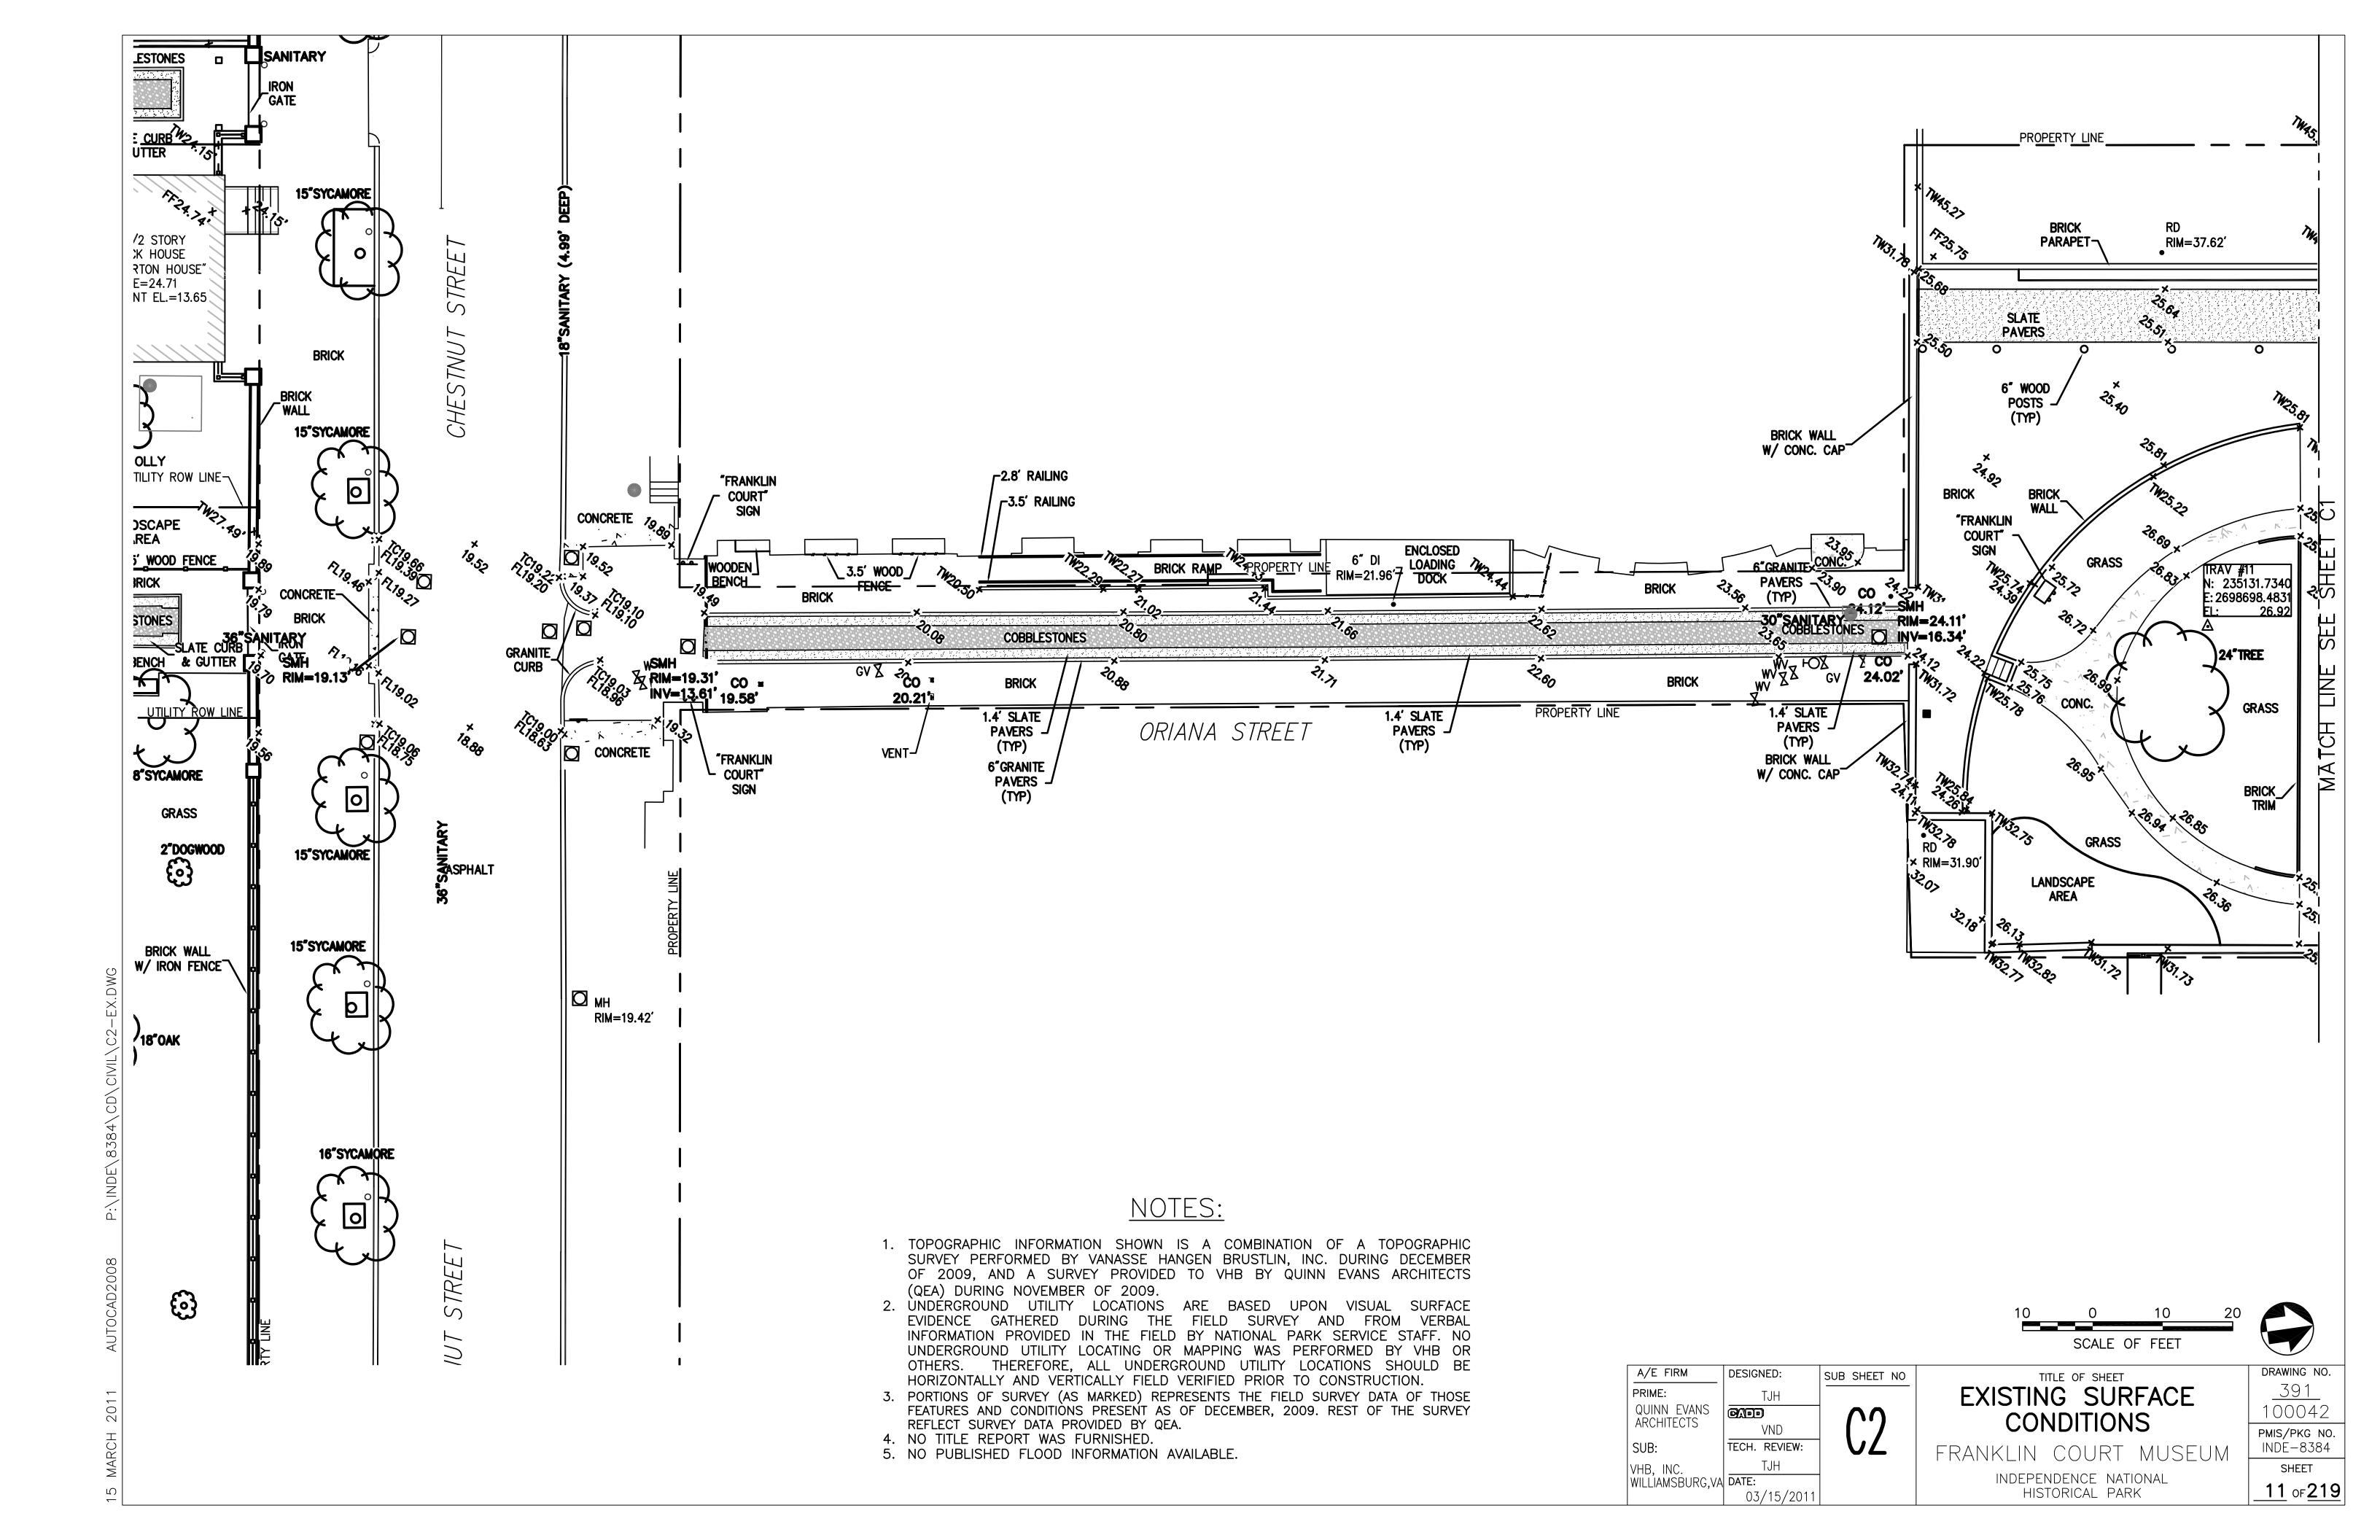

EXTERIOR RENDERING LOOKING TOWARD THE NORTH ENTRY DOORS



INTERIOR RENDERING LOOKING TOWARD THE NORTH ENTRY DOORS AND RANGER DESK

## **GENERAL NOTES**

1. RENDERINGS SHOWN ON THIS SHEET ARE TO PROVIDE THE CONTRACTOR WITH A GENERAL SENSE OF THE INTENDED DESIGN. THESE RENDERINGS ARE NOT CONSTRUCTION DRAWINGS.

**KEY NOTES** 

LEGEND

A/E FIRM

PRIME:
QUINN EVANS
ARCHITECTS
WASHINGTON, DC

DESIGNED:
CE
CADD
BB
TECH. REVIEW:
DC

DATE: 03/15/2011 SUB SHEET NO.

ARCHITECTURAL RENDERINGS

FRANKLIN COURT MUSEUM
INDEPENDENCE NATIONAL HISTORICAL PARK

DRAWING NO.

391

100042

PMIS/PKG NO.

8384

SHEET

9 OF 219

:\Revit Local\20900129 Franklin Court — CFNTR