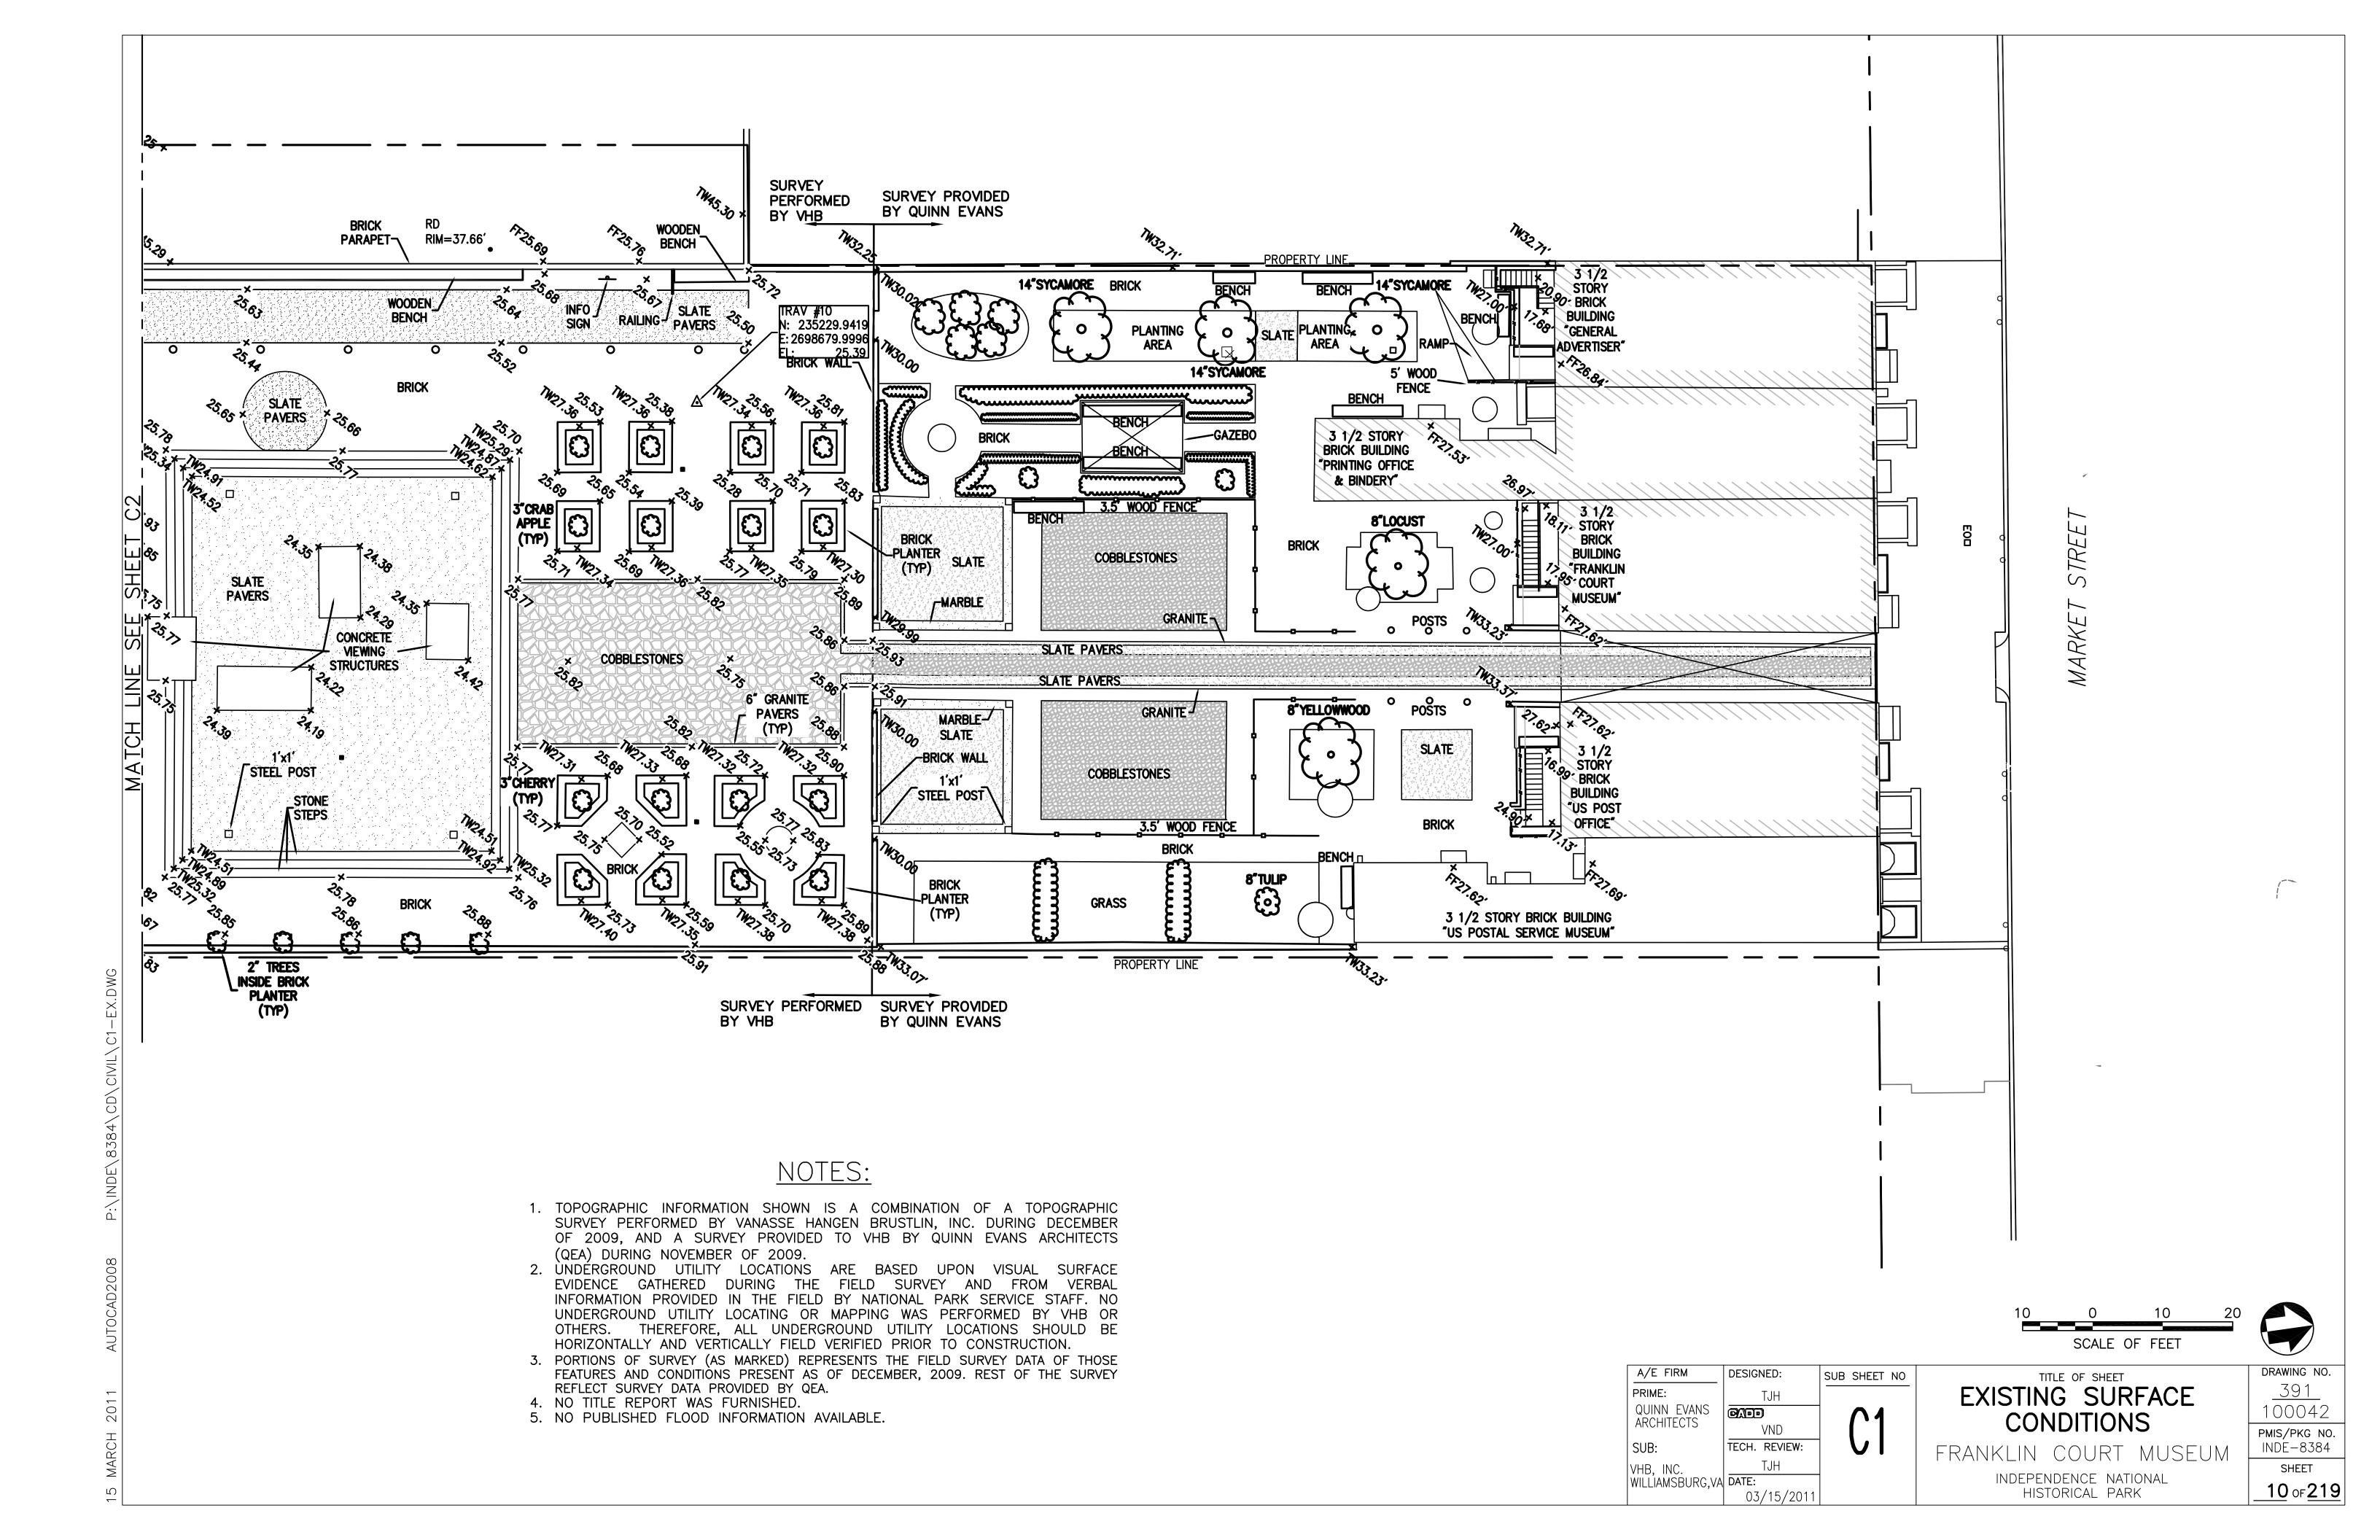

EXTERIOR RENDERING LOOKING TOWARD THE NORTH ENTRY DOORS



INTERIOR RENDERING LOOKING TOWARD THE NORTH ENTRY DOORS AND RANGER DESK

## **GENERAL NOTES**

1. RENDERINGS SHOWN ON THIS SHEET ARE TO PROVIDE THE CONTRACTOR WITH A GENERAL SENSE OF THE INTENDED DESIGN. THESE RENDERINGS ARE NOT CONSTRUCTION DRAWINGS.

**KEY NOTES** 

LEGEND

A/E FIRM

PRIME:
QUINN EVANS
ARCHITECTS
WASHINGTON, DC

DESIGNED:
CE
CADD
BB
TECH. REVIEW:
DC

DATE: 03/15/2011 SUB SHEET NO.

ARCHITECTURAL RENDERINGS

FRANKLIN COURT MUSEUM
INDEPENDENCE NATIONAL HISTORICAL PARK

DRAWING NO.

391

100042

PMIS/PKG NO.

8384

SHEET

9 OF 219

:\Revit Local\20900129 Franklin Court — CFNTR