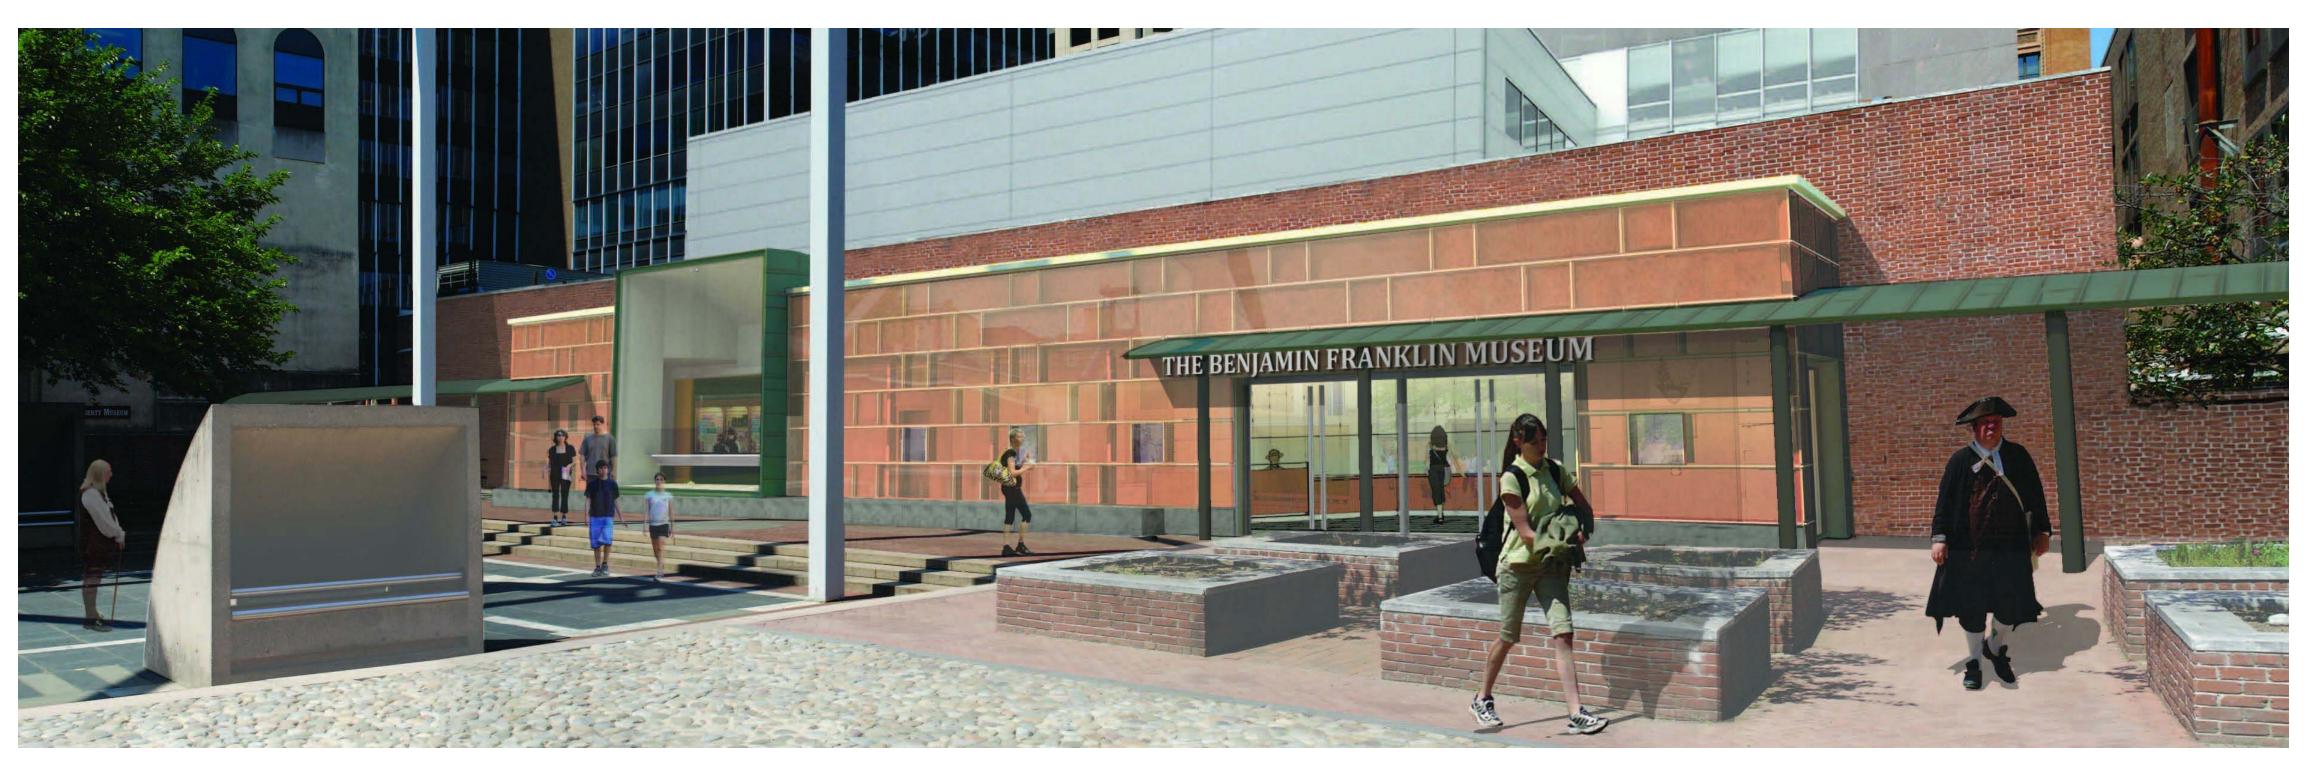

EXTERIOR RENDERING LOOKING TOWARD THE NORTH ENTRY DOORS

INTERIOR RENDERING LOOKING TOWARD THE NORTH ENTRY DOORS AND RANGER DESK

## **GENERAL NOTES**

1. RENDERINGS SHOWN ON THIS SHEET ARE TO PROVIDE THE CONTRACTOR WITH A GENERAL SENSE OF THE INTENDED DESIGN. THESE RENDERINGS ARE NOT CONSTRUCTION DRAWINGS.

**KEY NOTES** 

LEGEND

A/E FIRM