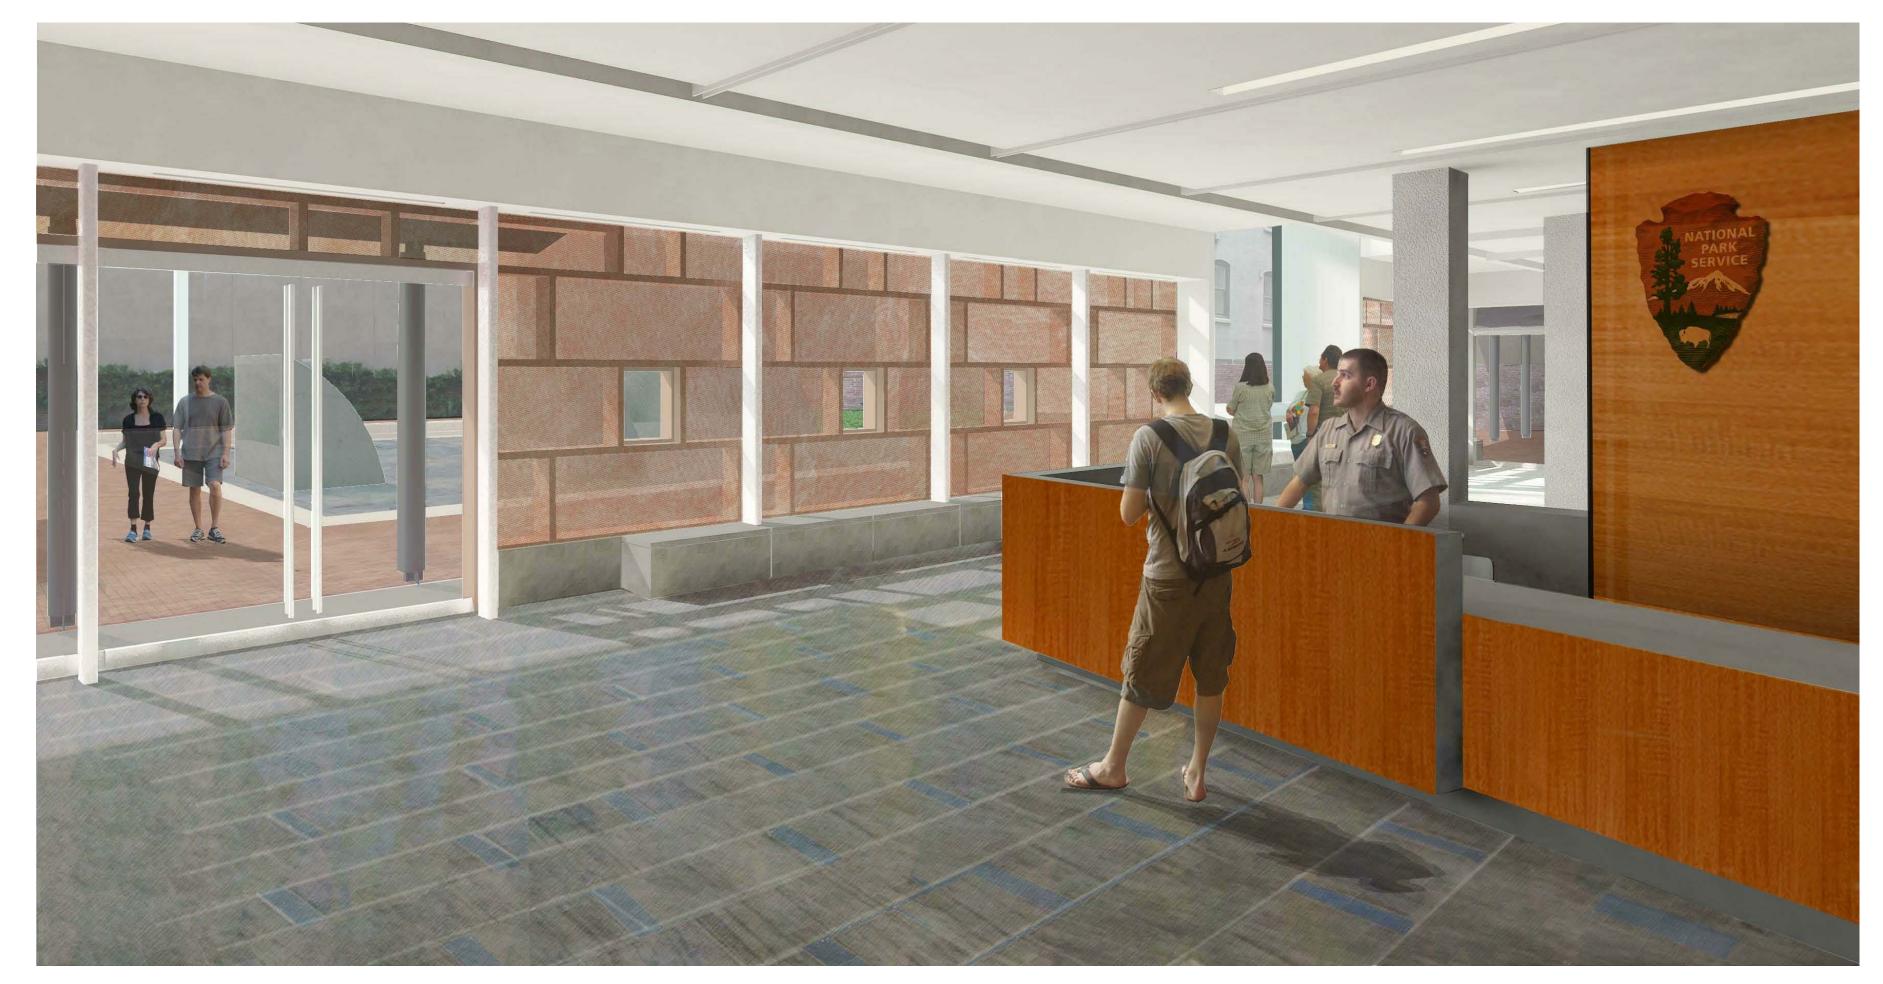

EXTERIOR RENDERING LOOKING TOWARD THE NORTH ENTRY DOORS

INTERIOR RENDERING LOOKING TOWARD THE NORTH ENTRY DOORS AND RANGER DESK

## **GENERAL NOTES**

1. RENDERINGS SHOWN ON THIS SHEET ARE TO PROVIDE THE CONTRACTOR WITH A GENERAL SENSE OF THE INTENDED DESIGN. THESE RENDERINGS ARE NOT CONSTRUCTION DRAWINGS.

**KEY NOTES** 

LEGEND

A/E FIRM