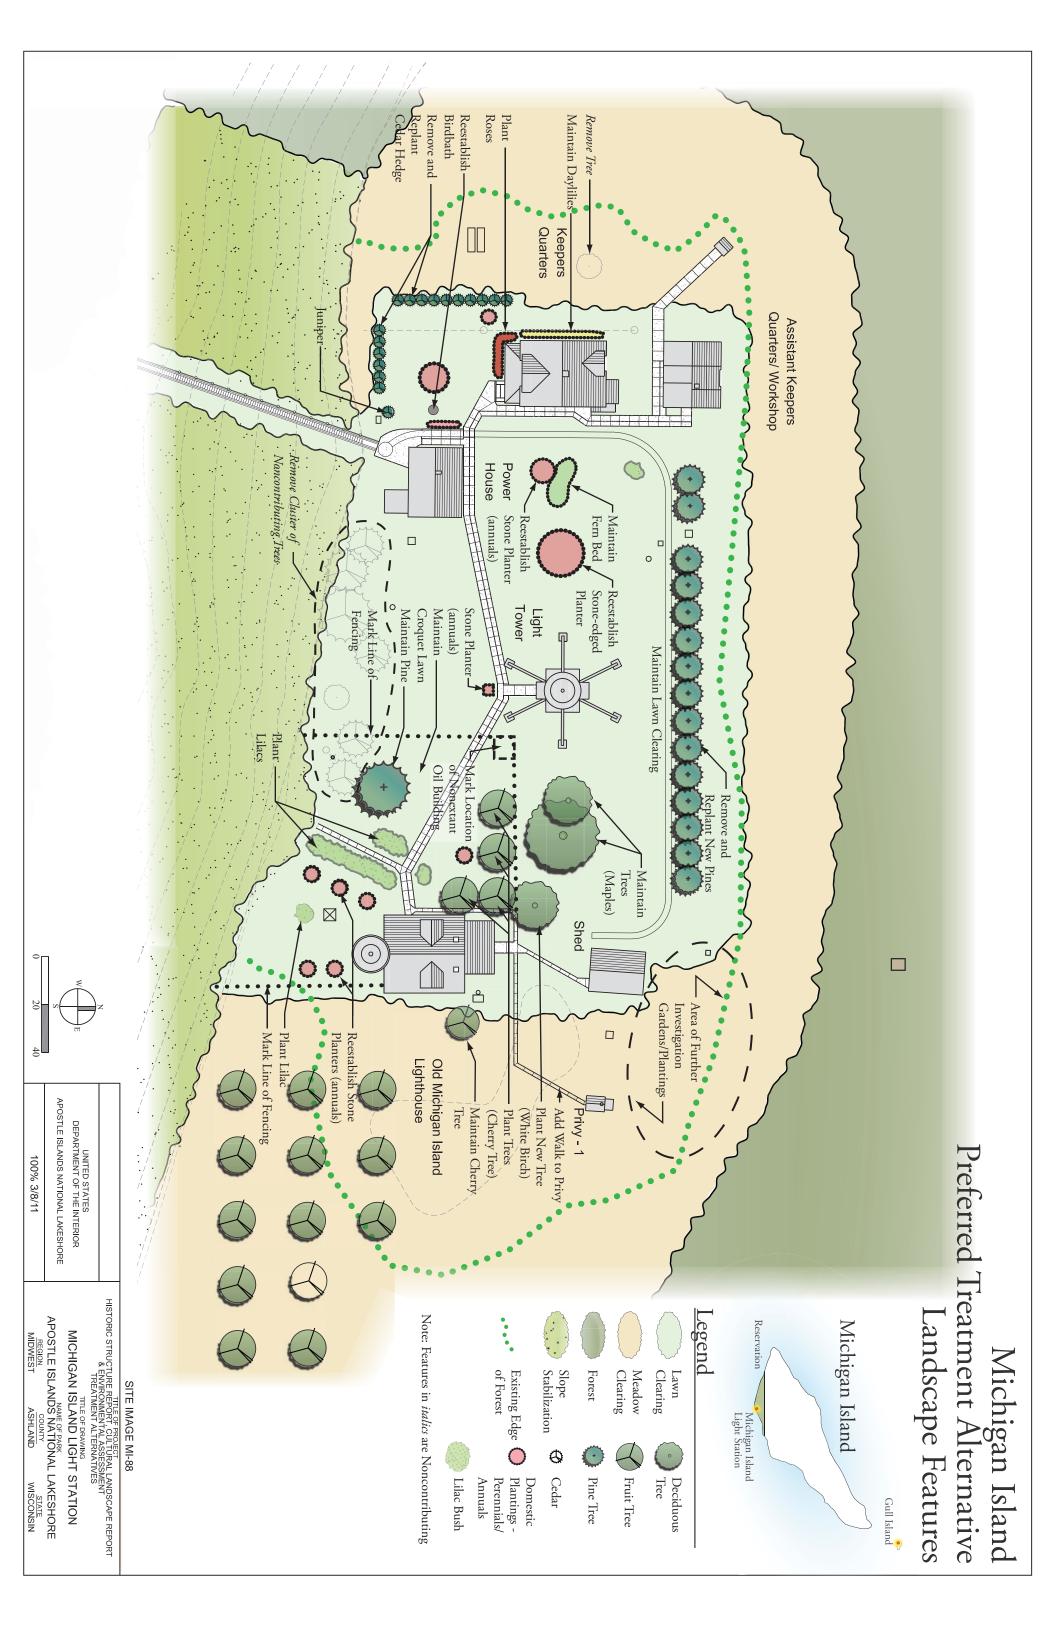

|                           | ATES<br>THE INTERIOR<br>ONAL LAKESHORE                                                                                                                            |                  |                                                                                                                          |             | Г                                                                   |
|---------------------------|-------------------------------------------------------------------------------------------------------------------------------------------------------------------|------------------|--------------------------------------------------------------------------------------------------------------------------|-------------|---------------------------------------------------------------------|
| MIDWEST ASHLAND WISCONSIN | HISTORIC STRUCTURE REPORT<br>& ENVIRONMENTAL ASSESSMENT<br>TREATMENT ALTERNATIVES<br>MICHIGAN ISLAND - RESERVATION BOUNDARY<br>APOSTLE ISLANDS NATIONAL LAKESHORE | SITE IMAGE MI-86 | Legend<br>Cleared<br>Area<br>Edge of<br>Historic<br>Cleared Area<br>Note: Features in <i>italics</i> are Noncontributing | Gull Island | Michigan Island<br>Reservation<br>Preferred<br>reatment Alternative |