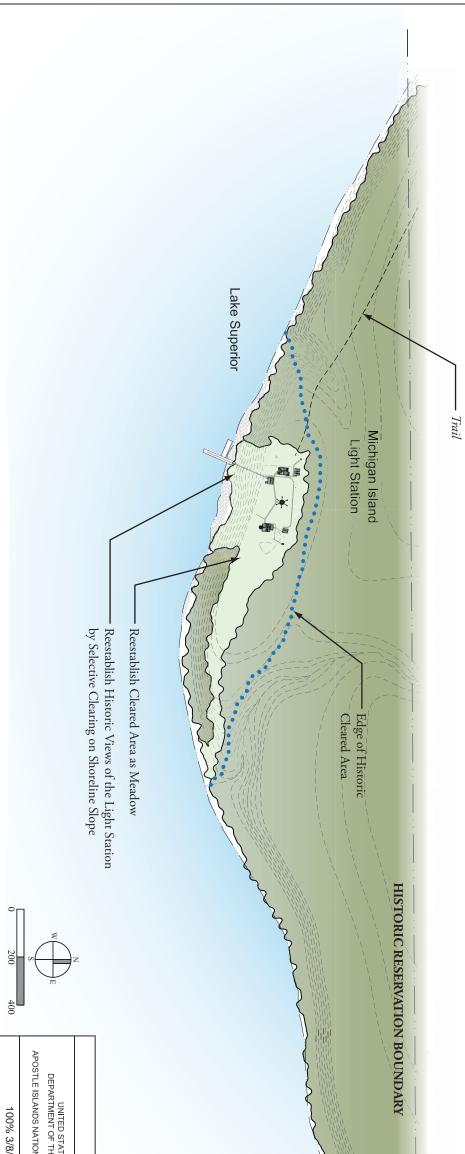

|                           | ATES<br>THE INTERIOR<br>ONAL LAKESHORE                                                                                                                            |                  |                                                                                                                          |             | Г                                                                   |
|---------------------------|-------------------------------------------------------------------------------------------------------------------------------------------------------------------|------------------|--------------------------------------------------------------------------------------------------------------------------|-------------|---------------------------------------------------------------------|
| MIDWEST ASHLAND WISCONSIN | HISTORIC STRUCTURE REPORT<br>& ENVIRONMENTAL ASSESSMENT<br>TREATMENT ALTERNATIVES<br>MICHIGAN ISLAND - RESERVATION BOUNDARY<br>APOSTLE ISLANDS NATIONAL LAKESHORE | SITE IMAGE MI-86 | Legend<br>Cleared<br>Area<br>Edge of<br>Historic<br>Cleared Area<br>Note: Features in <i>italics</i> are Noncontributing | Gull Island | Michigan Island<br>Reservation<br>Preferred<br>reatment Alternative |