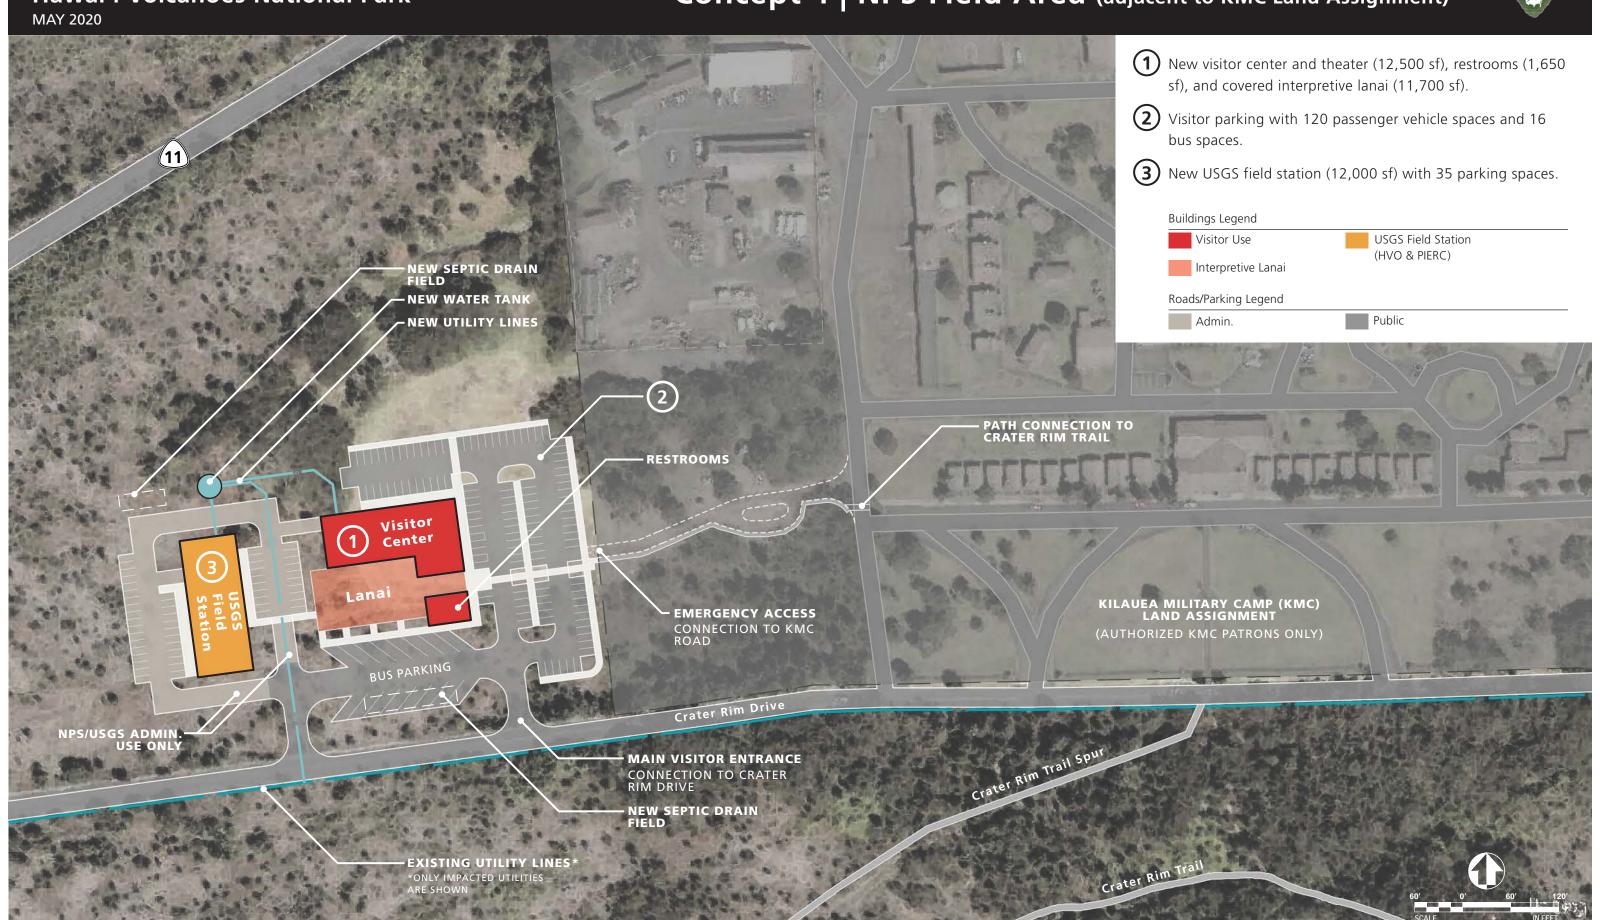

## **Disaster Recovery - Concept Development**

## Concept 4 | NPS Field Area (adjacent to KMC Land Assignment)