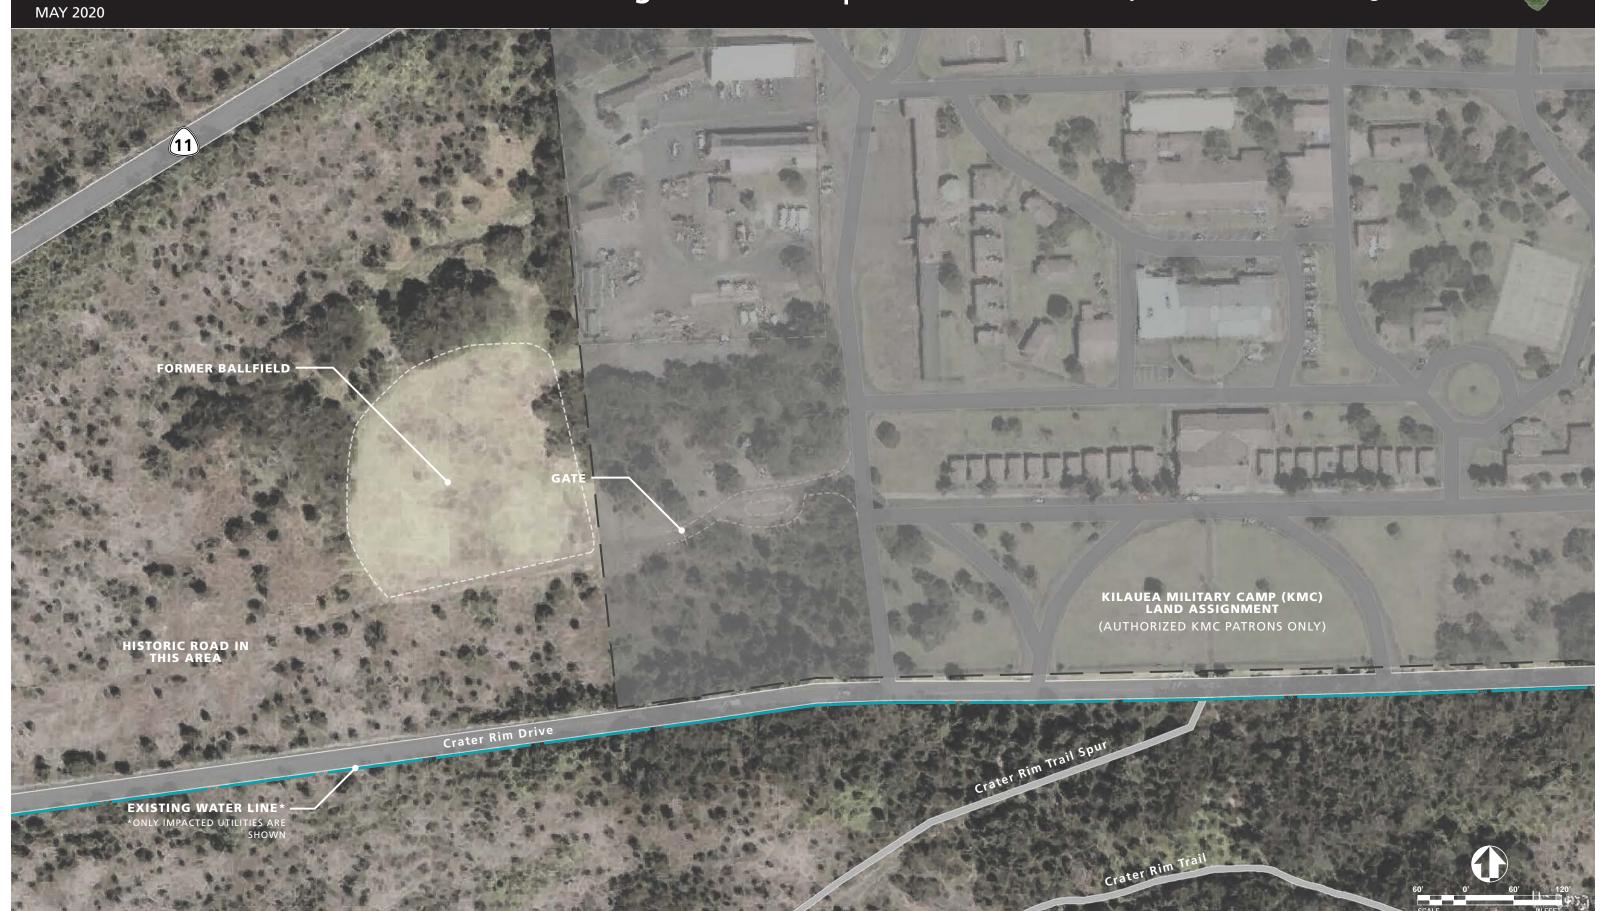

### Hawai'i Volcanoes National Park Existing Conditions | NPS Field Area (adjacent to KMC Land Assignment)