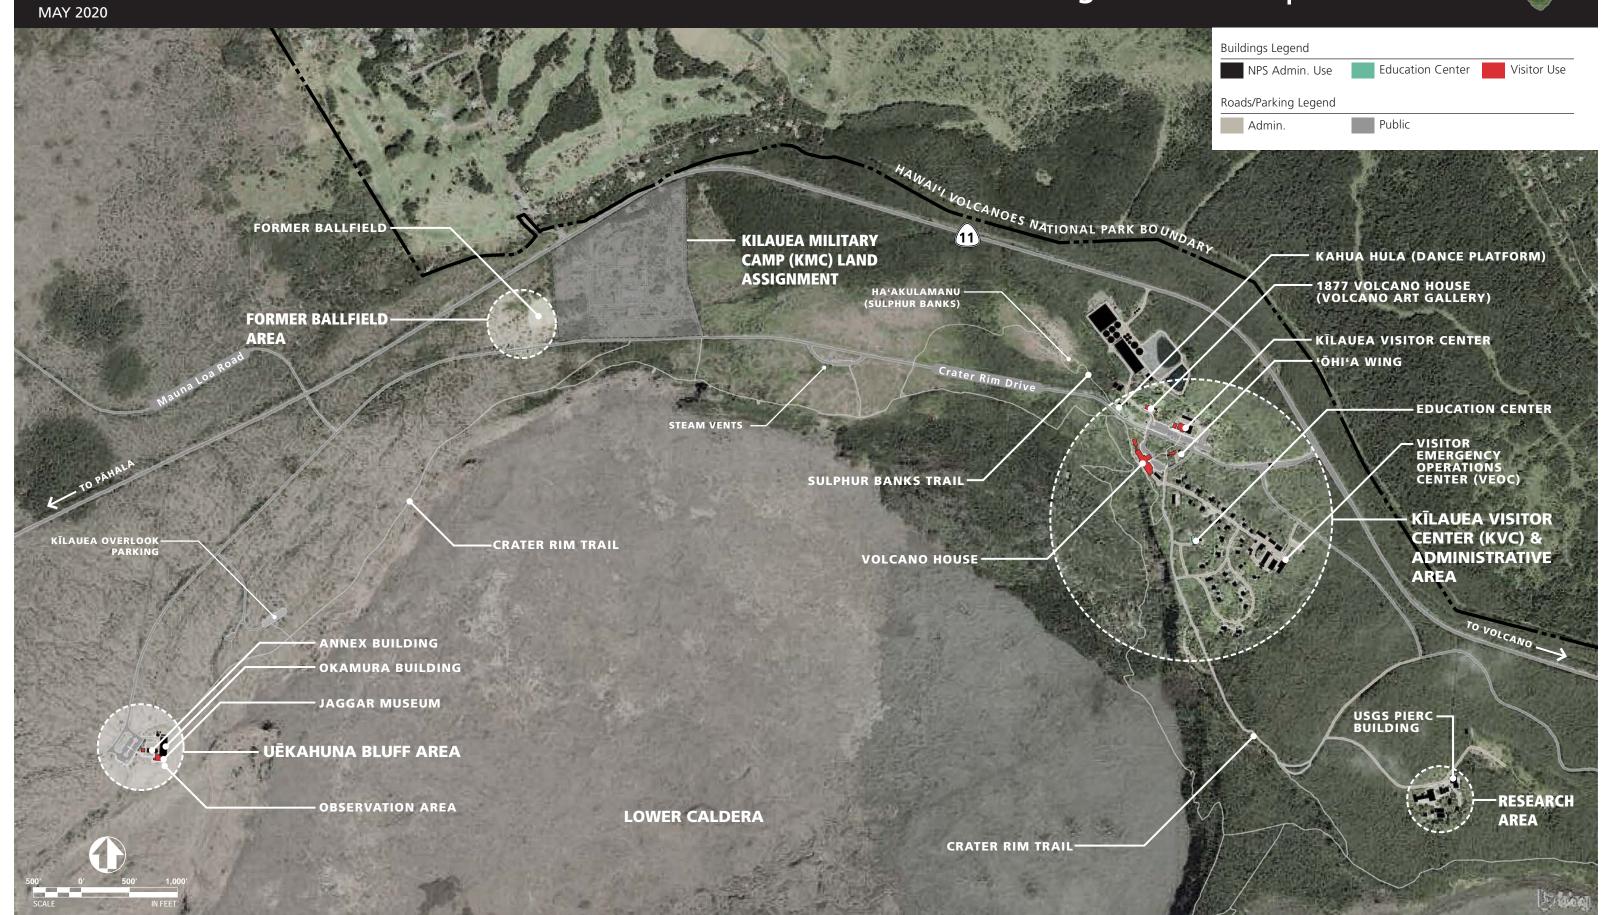

#### Disaster Recovery - Concept Development **Existing Conditions | Overview**





## Disaster Recovery - Concept Development Existing Conditions | Kīlauea Visitor Center Area





# Disaster Recovery - Concept Development Existing Conditions | VEOC Area





### Hawai'i Volcanoes National Park Existing Conditions | NPS Field Area (adjacent to KMC Land Assignment)





## Disaster Recovery - Concept Development Existing Conditions | Uēkahuna Bluff





MAY 2020

# Disaster Recovery - Concept Development Common to All | Uekahuna Bluff





## Disaster Recovery - Concept Development Common to All | Kīlauea Visitor Center Area

# NATIONAL PARK SERVICE



Disaster Recovery - Concept Development
Concept 1 | Kīlauea Visitor Center (KVC) Area





#### **Disaster Recovery - Concept Development** Concept 2 | Kīlauea Visitor Center (KVC) Area





# Disaster Recovery - Concept