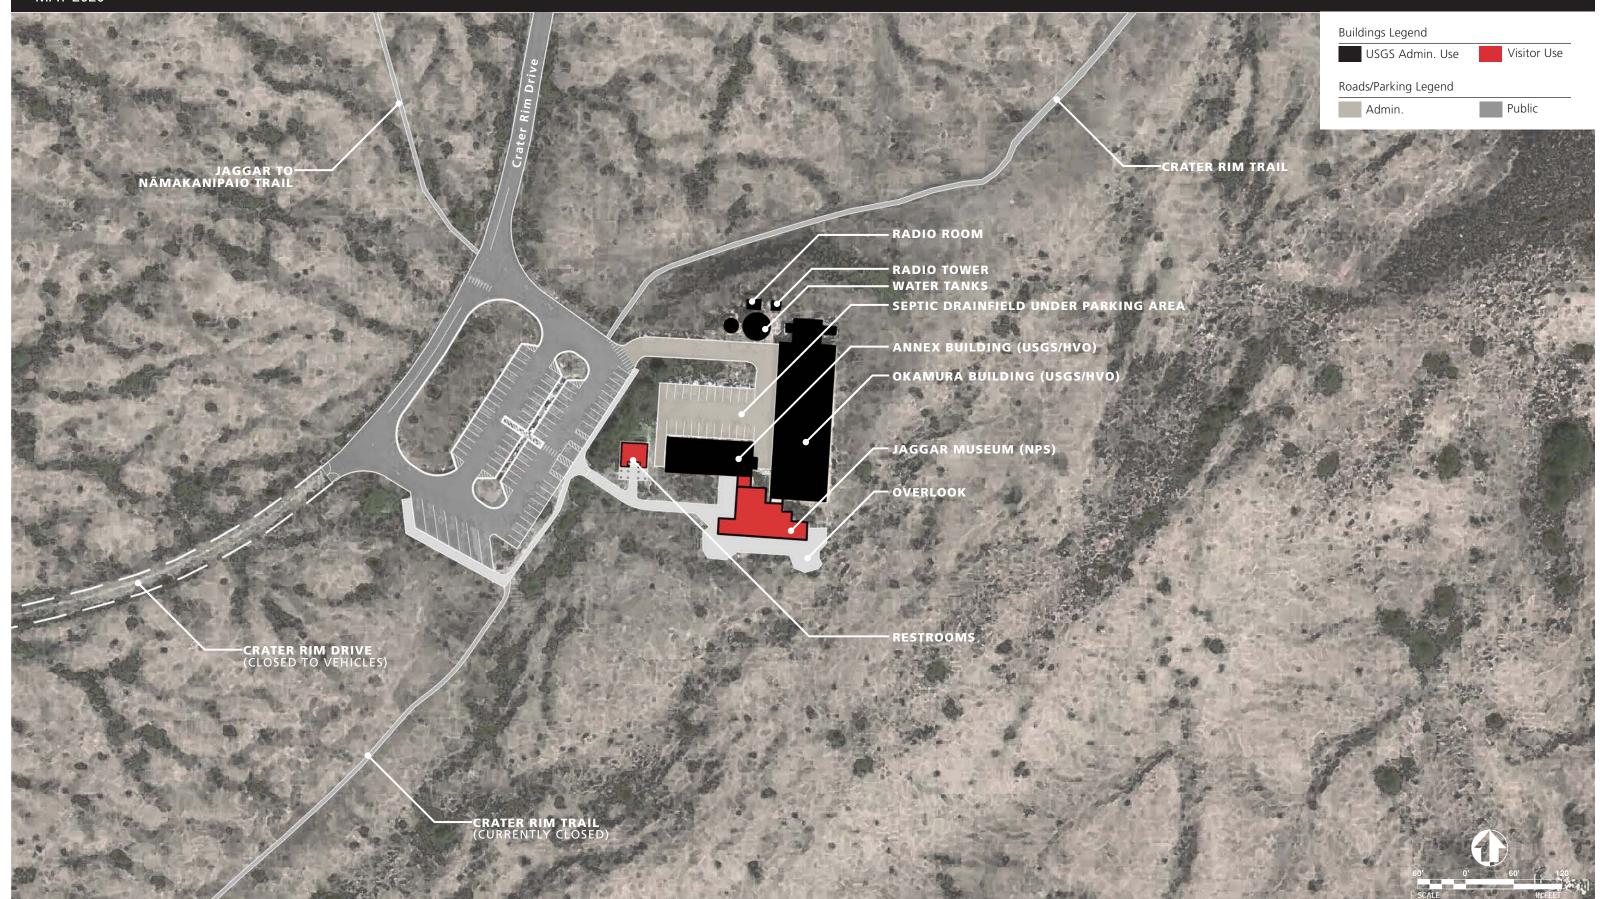

#### Disaster Recovery - Concept Development **Existing Conditions | Overview**





## Disaster Recovery - Concept Development Existing Conditions | Kīlauea Visitor Center Area





# Disaster Recovery - Concept Development Existing Conditions | VEOC Area





### Hawai'i Volcanoes National Park Existing Conditions | NPS Field Area (adjacent to KMC Land Assignment)





## Disaster Recovery - Concept Development Existing Conditions | Uēkahuna Bluff





MAY 2020

# Disaster Recovery - Concept Development Common to All | Uekahuna Bluff





## Disaster Recovery - Concept Development Common to All | Kīlauea Visitor Center Area

# NATIONAL PARK SERVICE



Disaster Recovery - Concept Development
Concept 1 | Kīlauea Visitor Center (KVC) Area





#### **Disaster Recovery - Concept Development** Concept 2 | Kīlauea Visitor Center (KVC) Area





# Disaster Recovery - Concept Development Concept 2 | VEOC Area





#### **Disaster Recovery - Concept Development Concept 3 | Kīlauea Visitor Center (KVC) Area**





## Disaster Recovery - Concept Development Concept 3 | NPS Field Area (adjacent to KMC Land Assignment)





#### **Disaster Recovery - Concept Development** Concept 4 | Kīlauea Visitor Center (KVC) Area





## **Disaster Recovery - C