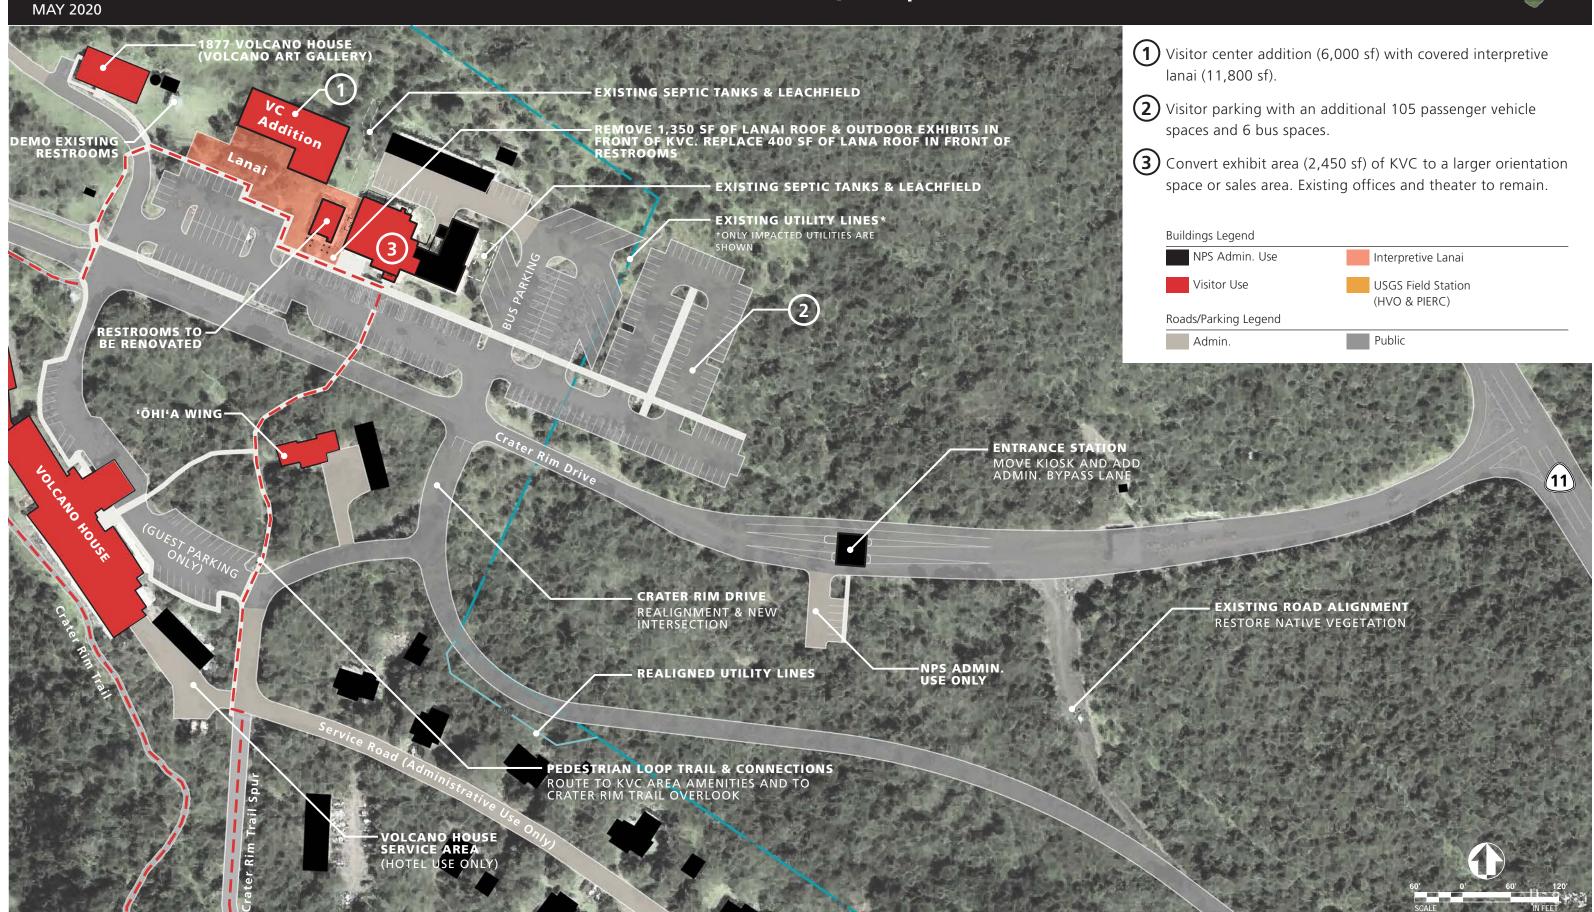

#### **Disaster Recovery - Concept Development** Concept 2 | Kīlauea Visitor Center (KVC) Area