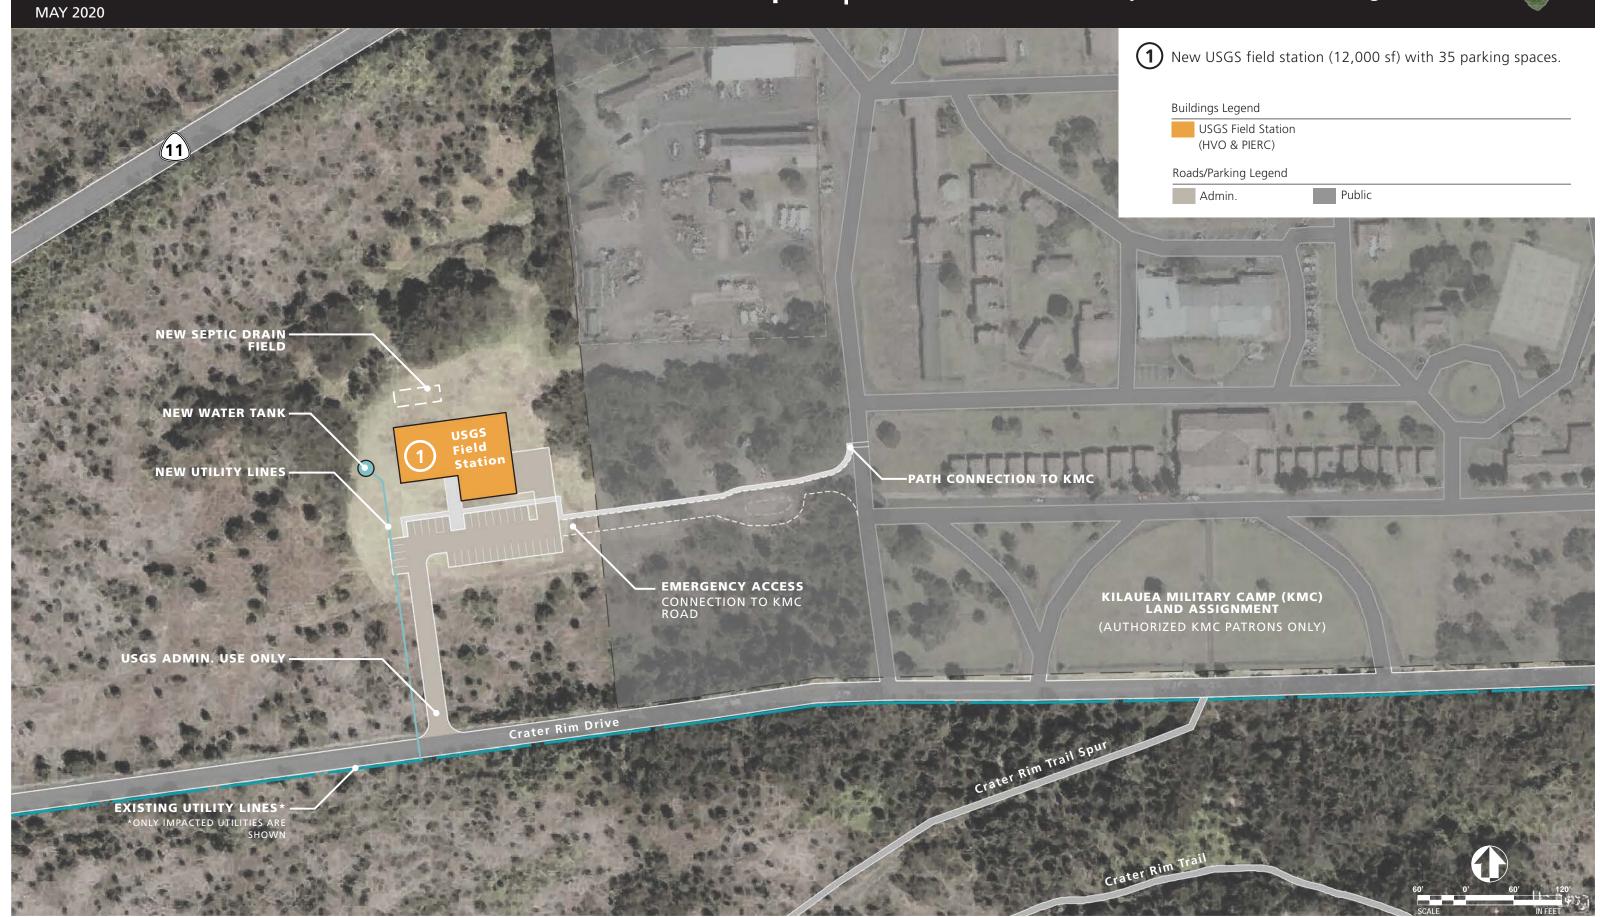

Area (adjacent to KMC Land Assignment)





## Disaster Recovery - Concept Development Existing Conditions | Uēkahuna Bluff





MAY 2020

# Disaster Recovery - Concept Development Common to All | Uekahuna Bluff





## Disaster Recovery - Concept Development Common to All | Kīlauea Visitor Center Area

# NATIONAL PARK SERVICE



Disaster Recovery - Concept Development
Concept 1 | Kīlauea Visitor Center (KVC) Area





#### **Disaster Recovery - Concept Development** Concept 2 | Kīlauea Visitor Center (KVC) Area





# Disaster Recovery - Concept Development Concept 2 | VEOC Area





#### **Disaster Recovery - Concept Development Concept 3 | Kīlauea Visitor Center (KVC) Area**





## Disaster Recovery - Concept Development Concept 3 | NPS Field Area (adjacent to KMC Land Assignment)





#### **Disaster Recovery - Concept Development** Concept 4 | Kīlauea Visitor Center (KVC) Area





## **Disaster Recovery - Concept Development**

## Concept 4 | NPS Field Area (adjacent to KMC Land Assignment)