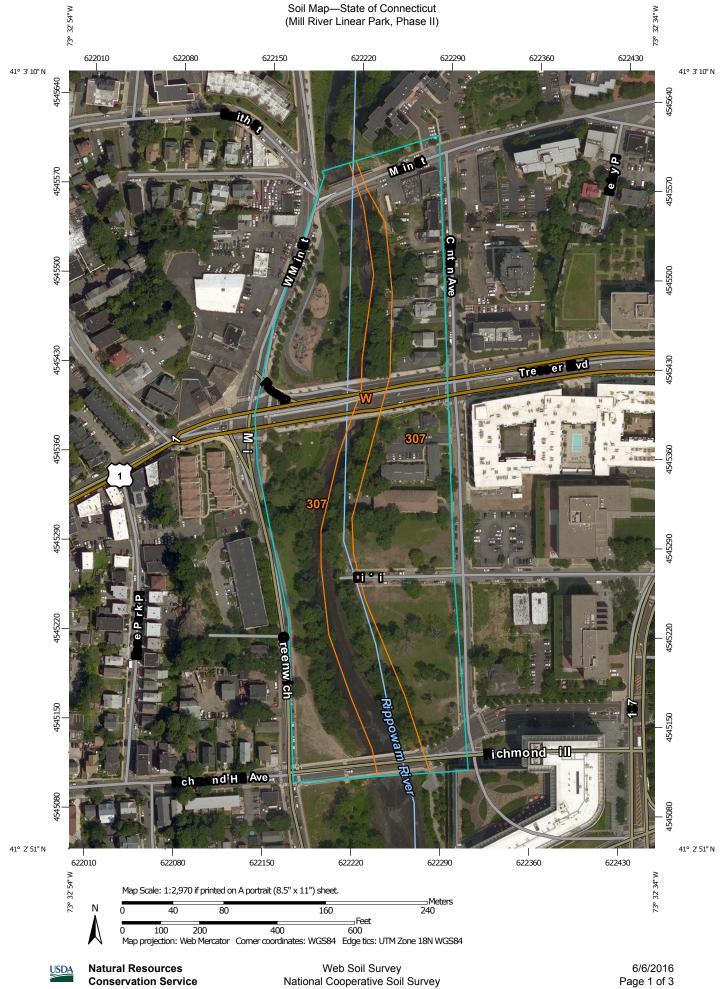

## **APPENDIX E**

United States Department of Agriculture, Natural Resources Conservation Service, Web Soil Survey for Project Area

**Conservation Service** 

| MAP LEGEND                                                                                                                                                                                                                                                                                     |  |
|------------------------------------------------------------------------------------------------------------------------------------------------------------------------------------------------------------------------------------------------------------------------------------------------|--|
| Area of Interest (AOI)   ▲ Paca of Interest (AOI)   Soils   Soil Map Unit Polygons   ▲   ▲   ▲   ▲   ▲   ▲   ▲   ▲   ▲   ▲   ▲   ▲   ▲   ▲   ▲   ▲   ▲   ▲   ▲   ▲   ▲   ▲   ▲   ▲   ▲   ▲   ▲   ▲   ▲   ▲   ▲   ▲   ▲   ▲   ▲   ▲   ▲   ▲   ▲   ▲   ▲   ▲   ▲   ▲   ▲   ▲   ▲   ▲   ▲   ▲   ▲ |  |

## Map Unit Legend

| State of Connecticut (CT600) |               |              |                |  |
|------------------------------|---------------|--------------|----------------|--|
| Map Unit Symbol              | Map Unit Name | Acres in AOI | Percent of AOI |  |
| 307                          | Urban land    | 13.1         | 81.2%          |  |
| W                            | Water         | 3.0          | 18.8%          |  |
| Totals for Area of Interest  |               | 16.1         | 100.0%         |  |