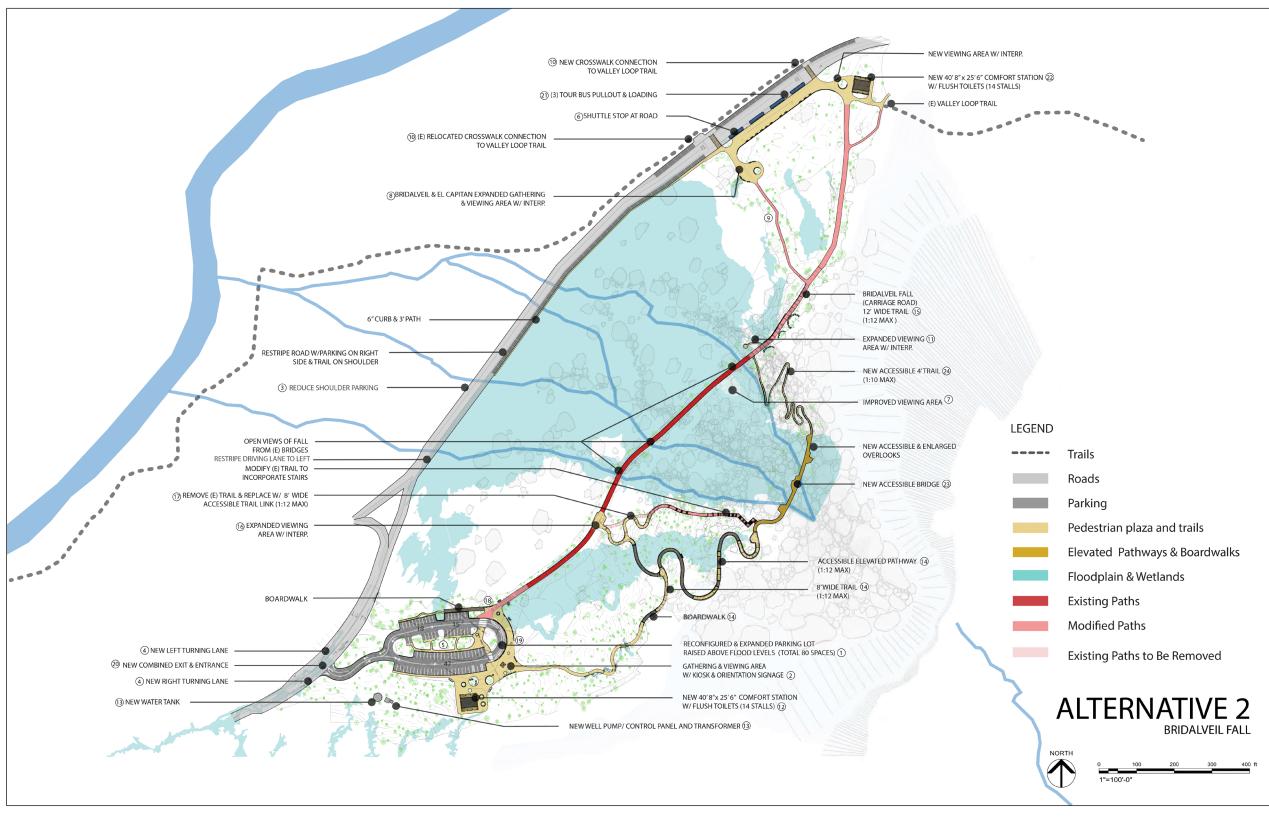

Figure 2-1. Existing Conditions – Alternative 1 (No Action)

Bridalveil Fall Rehabilitation Environmental Assessment

Actions Common to Alternatives 2 and 3

This page intentionally left blank.

Figure 2-2. Alternative 2