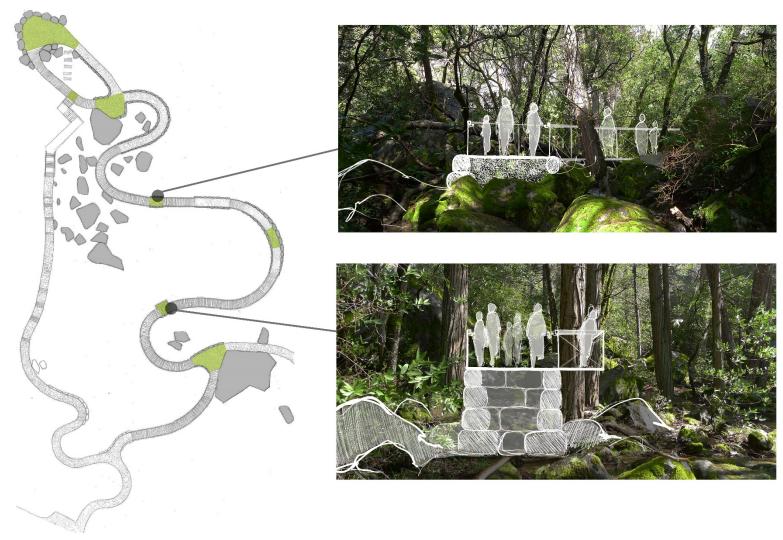

Figure 2-8. Overlooks Alternative 2

Figure 2-9. Overlooks Alternative 3

Figure 2-10. Illustration of Proposed Comfort Stations

Figure 2-11. Elevated Pathway