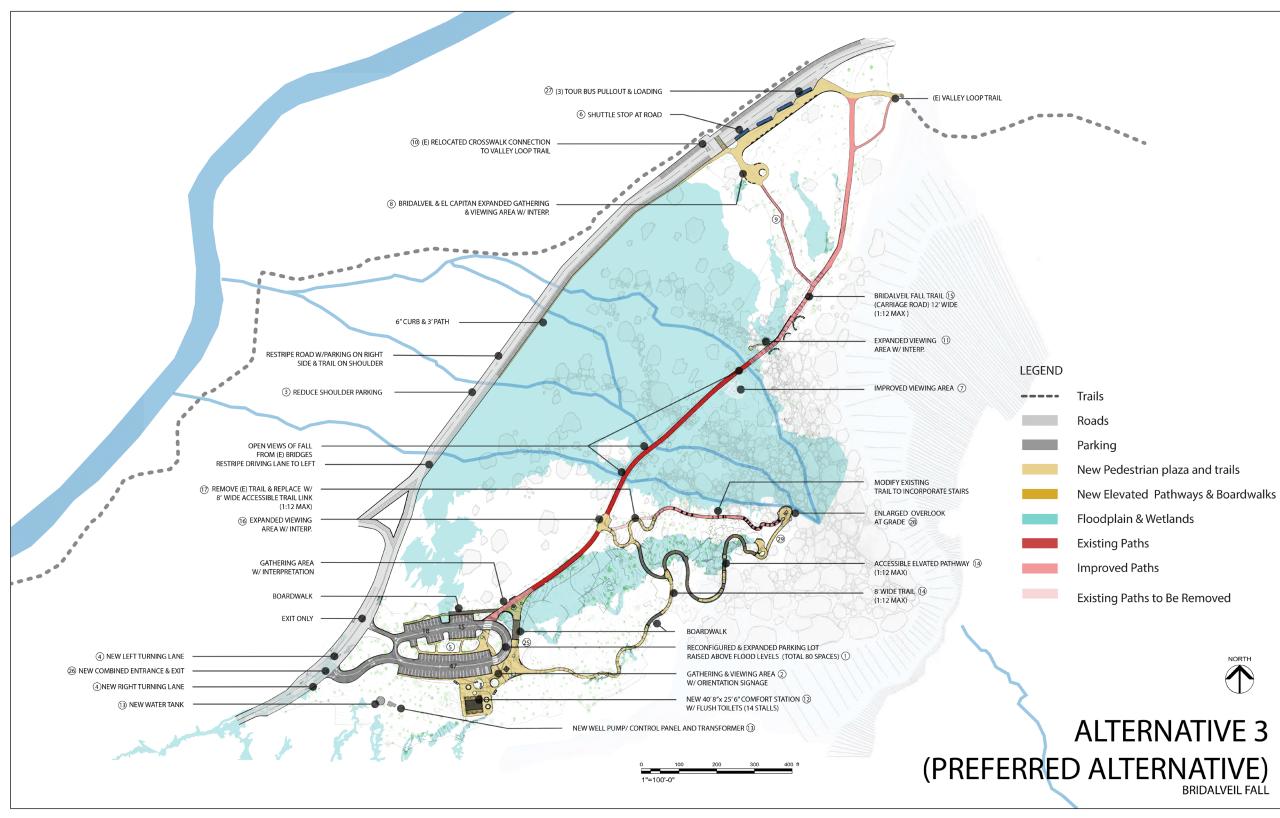

Figure 2-3. Alternative 3

Figure 2-4. Bridalveil Straight Alternative 2

Figure 2-5. Bridalveil Straight Alternative 3

Figure 2-6. Parking Lot and Trail Entrance Alternative 2

Figure 2-7. Parking Lot and Trail Entrance Alternative 3