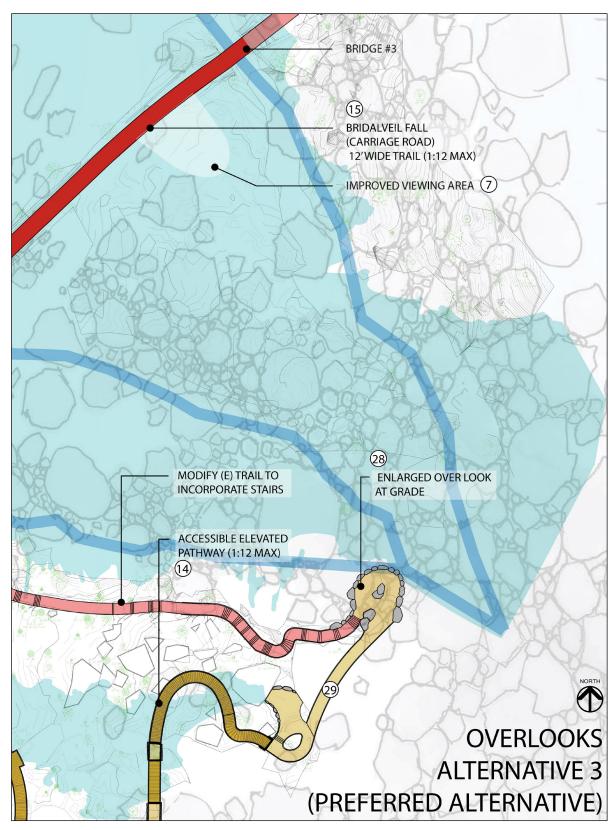

Figure 2-8. Overlooks Alternative 2

Figure 2-9. Overlooks Alternative 3

Figure 2-10. Illustration of Proposed Comfort Stations

Figure 2-11. Elevated Pathway