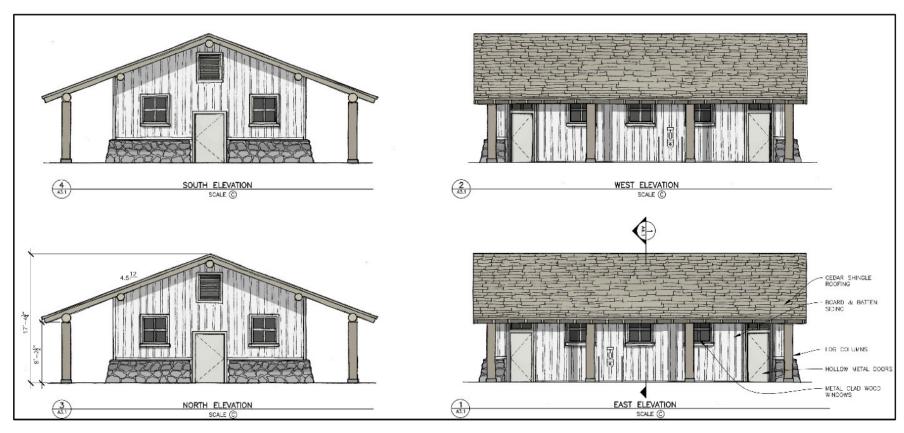

Figure 2-8. Overlooks Alternative 2

Figure 2-9. Overlooks Alternative 3

Figure 2-10. Illustration of Proposed Comfort Stations

Figure 2-11. Elevated Pathway