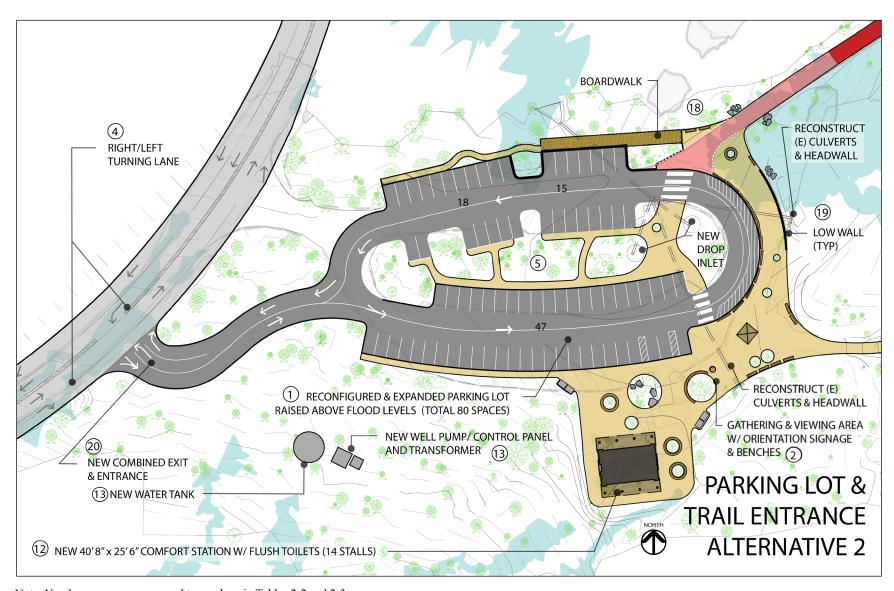

Figure 2-3. Alternative 3

Figure 2-4. Bridalveil Straight Alternative 2

Figure 2-5. Bridalveil Straight Alternative 3

Figure 2-6. Parking Lot and Trail Entrance Alternative 2

Figure 2-7. Parking Lot and Trail Entrance Alternative 3