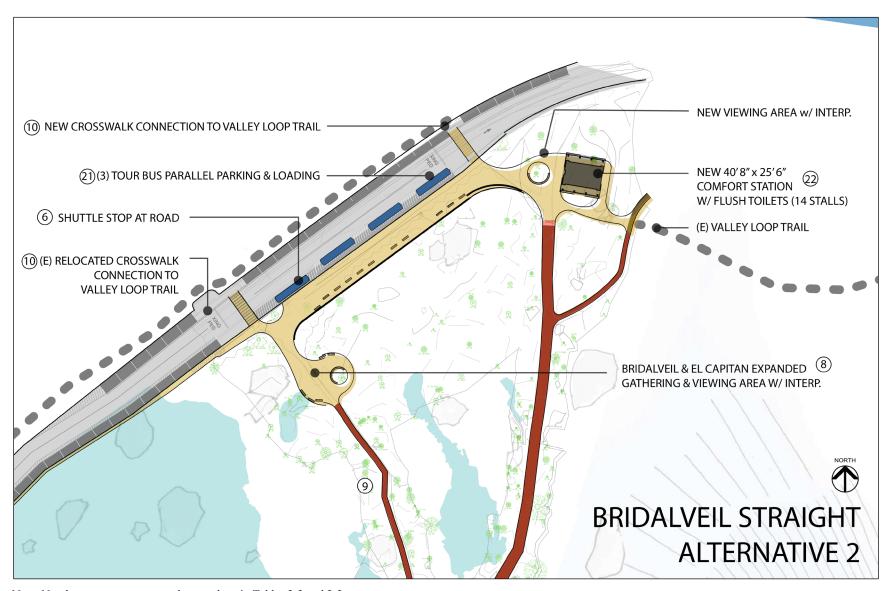

Figure 2-3. Alternative 3

Figure 2-4. Bridalveil Straight Alternative 2

Figure 2-5. Bridalveil Straight Alternative 3

Figure 2-6. Parking Lot and Trail Entrance Alternative 2

Figure 2-7. Parking Lot and Trail Entrance Alternative 3