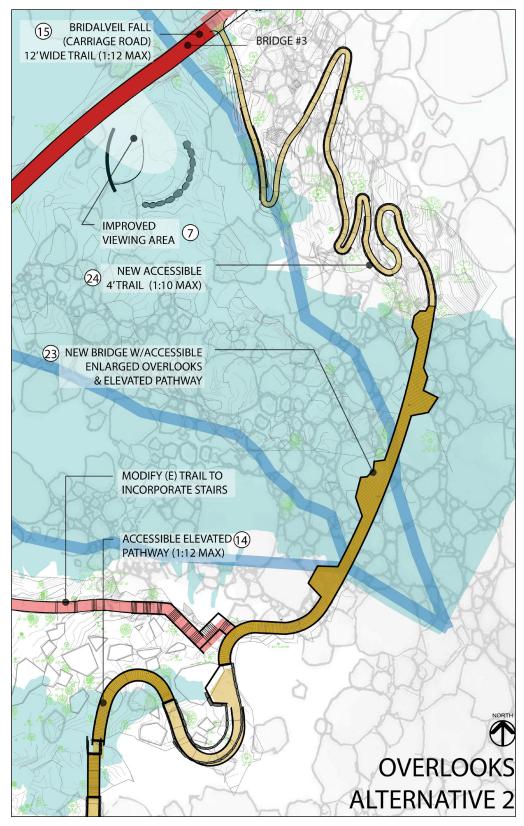

Figure 2-8. Overlooks Alternative 2

Figure 2-9. Overlooks Alternative 3

Figure 2-10. Illustration of Proposed Comfort Stations

Figure 2-11. Elevated Pathway