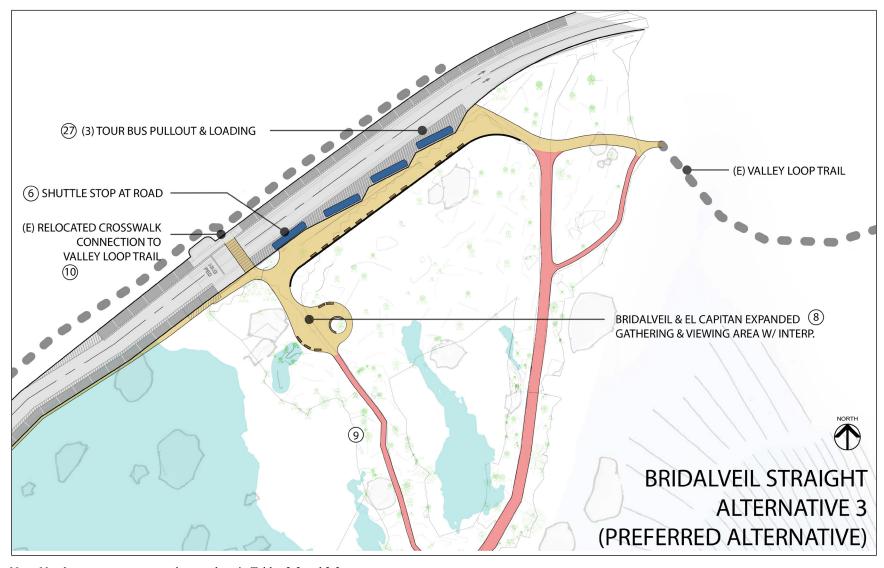

Figure 2-3. Alternative 3

Figure 2-4. Bridalveil Straight Alternative 2

Figure 2-5. Bridalveil Straight Alternative 3

Figure 2-6. Parking Lot and Trail Entrance Alternative 2

Figure 2-7. Parking Lot and Trail Entrance Alternative 3