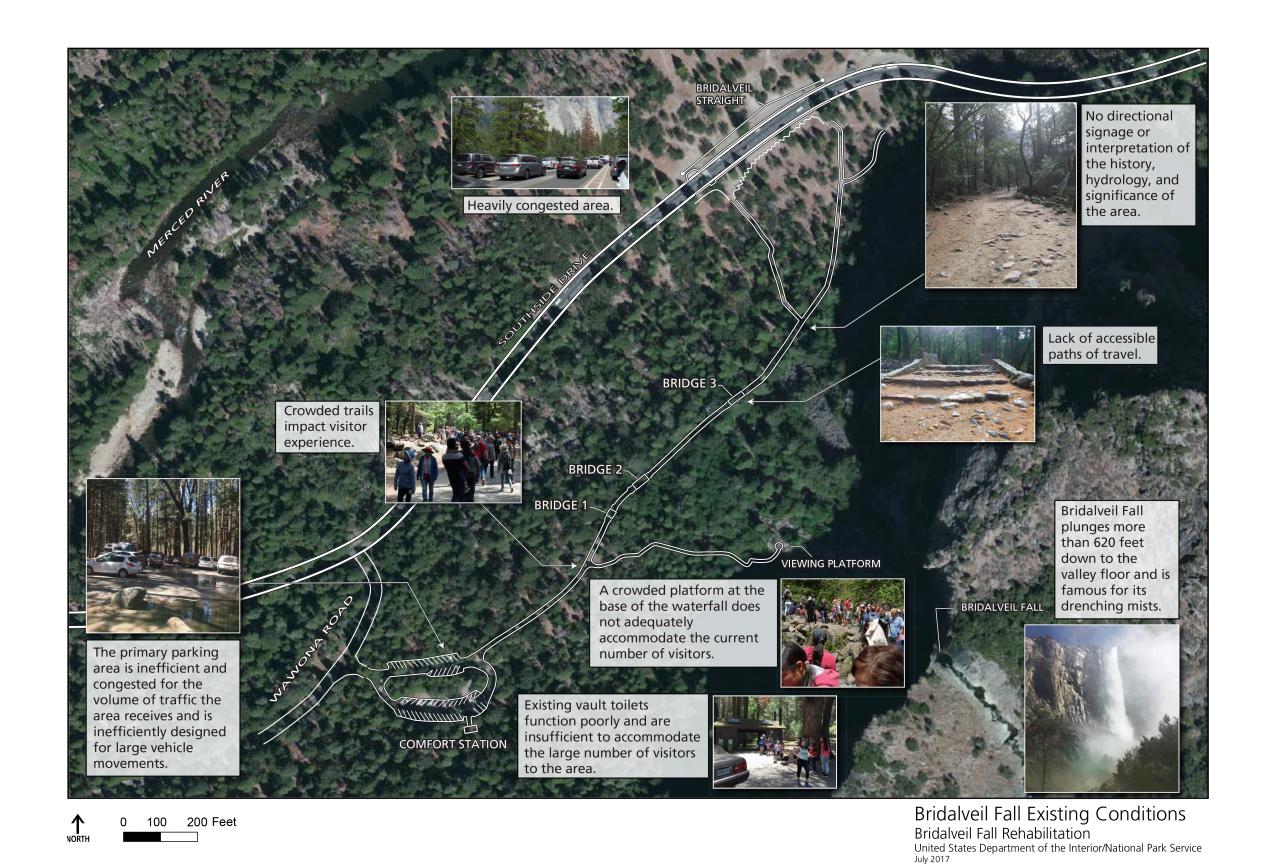

Figure 2-1. Existing Conditions – Alternative 1 (No Action)

Bridalveil Fall Rehabilitation Environmental Assessment

Actions Common to Alternatives 2 and 3

This page intentionally left blank.

Figure 2-2. Alternative 2