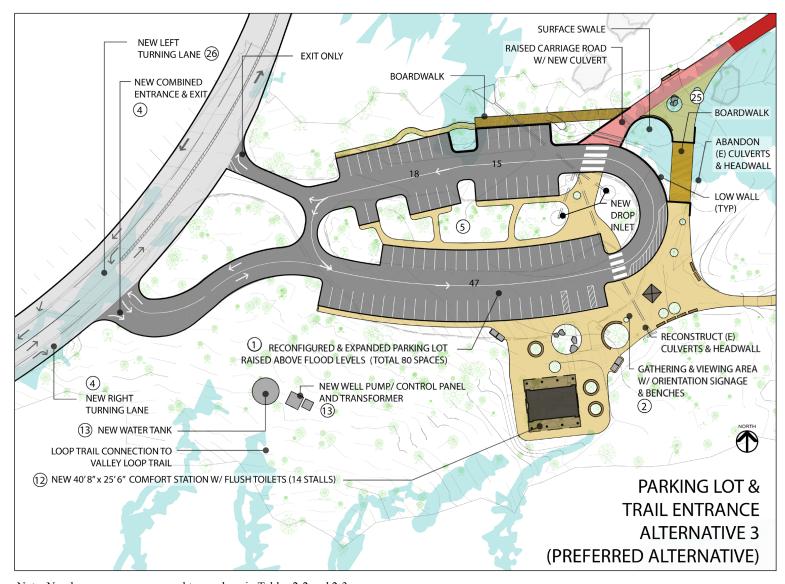

Figure 2-3. Alternative 3

Figure 2-4. Bridalveil Straight Alternative 2

Figure 2-5. Bridalveil Straight Alternative 3

Figure 2-6. Parking Lot and Trail Entrance Alternative 2

Figure 2-7. Parking Lot and Trail Entrance Alternative 3