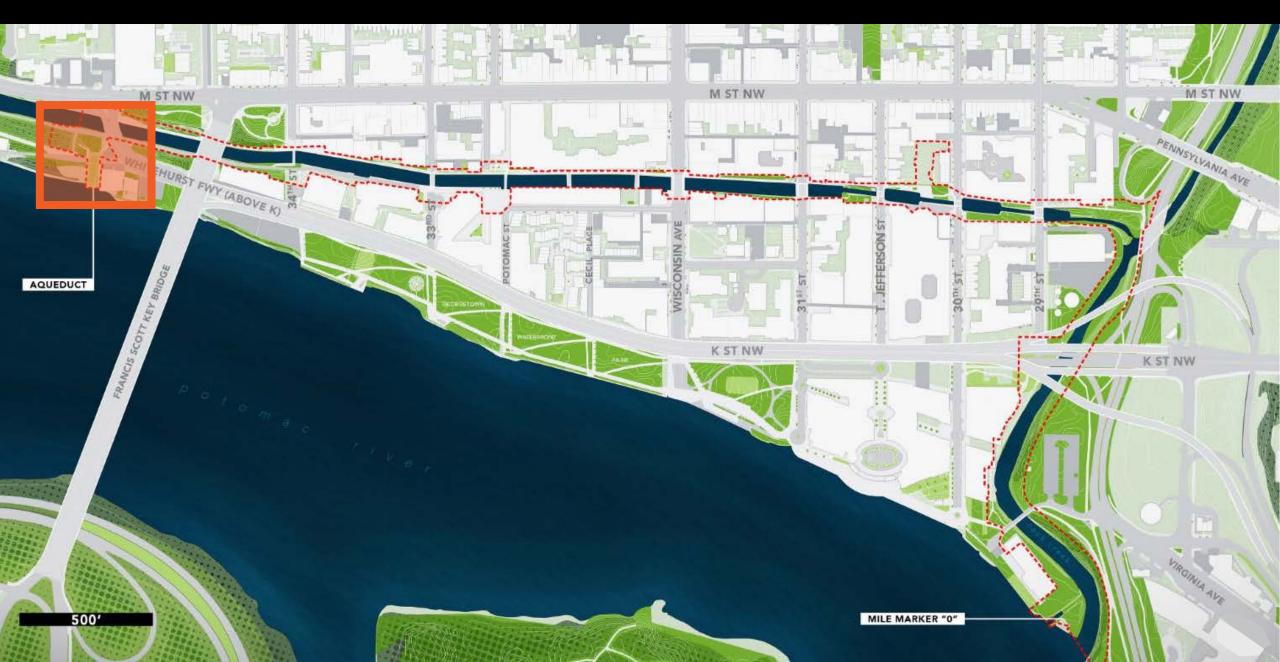

## DRAFT AREA OF POTENTIAL EFFECT (APE)

Expanded based on Consulting Party comments from CP Meeting #2

Individually Listed Properties

Georgetown National Historic Landmark District

#### Individually Listed Properties\*

- 1. Washington Canoe Club
- 2. Potomac Aqueduct Bridge Abutment & Pier
- 3. Potomac Boat Club
- 4. Forrest-Marbury House
- 5. Joseph Carleton House
- 6. Georgetown Market
- 7. Bomford Mill
- 8. D.C. Paper Mfg. Company

## POTOMAC AQUEDUCT

# EXISTING CONDITIONS

#### POTOMAC AQUEDUCT

# POTOMAC AQUEDUCT: ASSESSMENT OF EFFECTS

(HSW, 1866-1870)

| Resource                          | Adverse Effects                                                                                                                                                     |  |  |  |
|-----------------------------------|---------------------------------------------------------------------------------------------------------------------------------------------------------------------|--|--|--|
| C&O Canal NHP                     | <ul> <li>Adding Art Platform</li> <li>Adding Aqueduct Hardscape</li> <li>Adding Bike Rack</li> <li>Adding Permanent Seating</li> <li>Adding Canoe Launch</li> </ul> |  |  |  |
| Rock Creek and Potomac<br>Parkway | No Adverse Effect                                                                                                                                                   |  |  |  |
| Georgetown NHL District           | Adding Canoe Launch                                                                                                                                                 |  |  |  |
| The Potomac Gorge                 | No Adverse Effect                                                                                                                                                   |  |  |  |
| Theodore Roosevelt<br>Island      | No Adverse Effect                                                                                                                                                   |  |  |  |
| GWMP                              | No Adverse Effect                                                                                                                                                   |  |  |  |
| Individually Listed<br>Resources  | <ul> <li>Potomac Aqueduct:</li> <li>Adding Art Platform</li> <li>Adding Aqueduct Hardscape</li> <li>Adding Permanent Seating</li> </ul>                             |  |  |  |