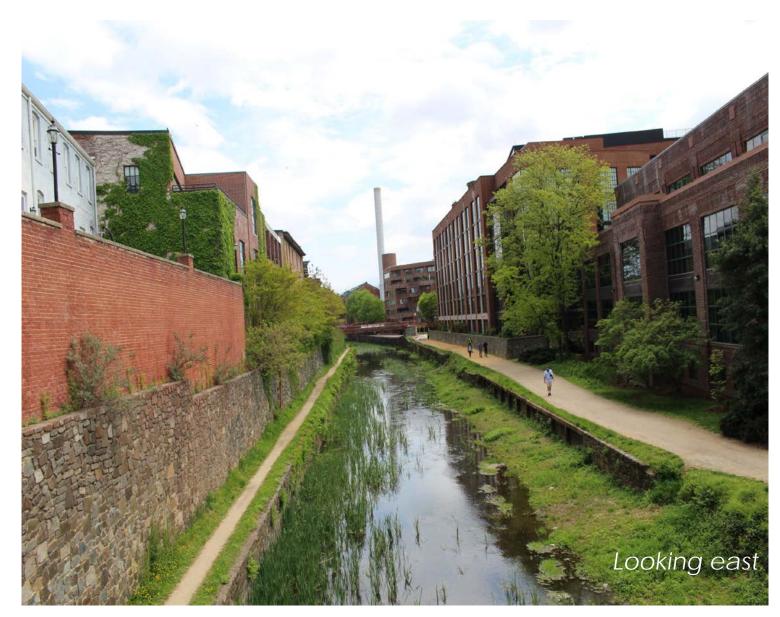

# EXISTING CONDITONS

Packed Gravel under Wisconsin

Looking east from Potomac St Bridge