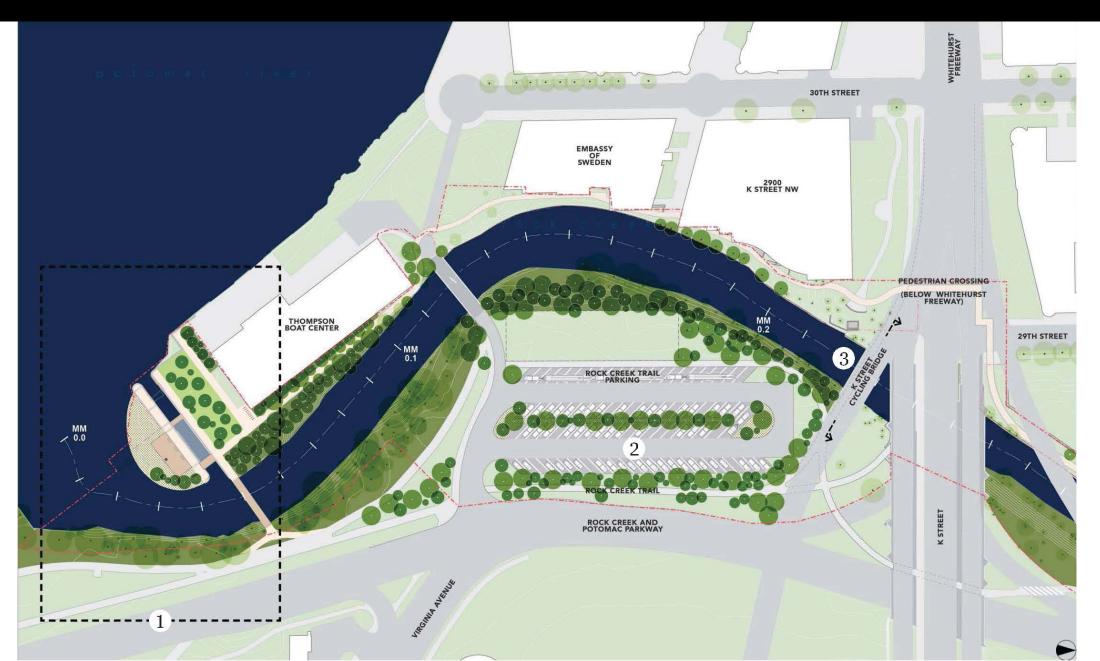

#### MILE-MARKER ZERO

#### MILE MARKER ZERO

#### MILE-MARKER ZERO: ASSESSMENT OF EFFECTS

| Resource                          | Adverse Effects                                                                                               |
|-----------------------------------|---------------------------------------------------------------------------------------------------------------|
| C&O Canal NHP                     | <ul> <li>Adding Two Tide Lock Bridges</li> <li>Adding Tide Lock Nets</li> <li>Adding Mole Platform</li> </ul> |
| Rock Creek and Potomac<br>Parkway | <ul> <li>Adding New Bridge</li> <li>Adding Recreational<br/>Equipment</li> </ul>                              |
| Georgetown NHL District           | No Adverse Effect                                                                                             |
| The Potomac Gorge                 | No Adverse Effect                                                                                             |
| Theodore Roosevelt Island         | No Adverse Effect                                                                                             |
| GWMP                              | No Adverse Effect                                                                                             |
| Individually Listed Resources     | No Adverse Effect                                                                                             |
|                                   |                                                                                                               |