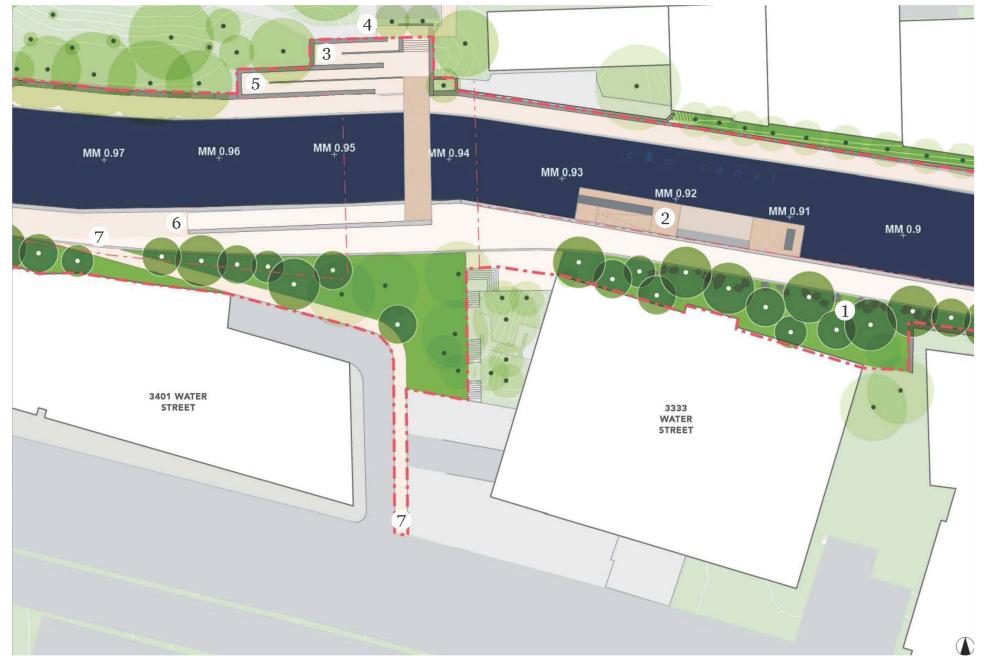

# 3. ZONE C

# THE OBELISK PLAZA

# EXISTING CONDITIONS

Obelisk

#### THE OBELISK PLAZA

# THE CANAL OVERLOOK

#### THE CANAL OVERLOOK

# FISH MARKET SQAURE

#### FISH MARKET SQUARE