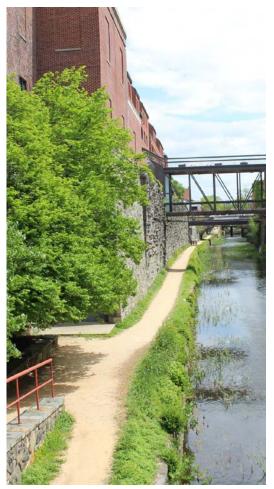

# EXISTING CONDITONS

Packed Gravel under Wisconsin

Looking east from Potomac St Bridge