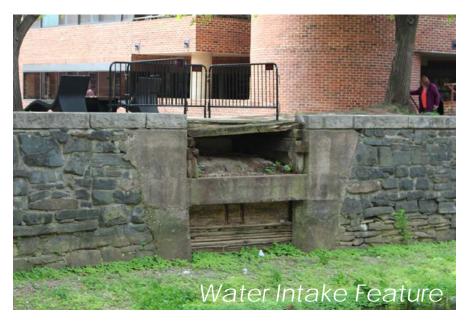

| Moving Obelisk                                                                  |
| The Potomac<br>Gorge              | No Adverse Effect                                                               |
| Theodore<br>Roosevelt Island      | No Adverse Effect                                                               |
| GWMP                              | No Adverse Effect                                                               |
| Individually Listed<br>Resources  | Wisconsin Avenue<br>Bridge: Moving<br>Obelisk                                   |

(HSW, 1923-1927)

# THE CANAL OVERLOOK



# EXISTING CONDITIONS











Non-Compliant Ramp

#### THE CANAL OVERLOOK



### THE CANAL OVERLOOK: ASSESSMENT OF EFFECTS



(LOC, 1925)

# FISH MARKET SQAURE



# EXISTING CONDITIONS











Non-historic stair

#### FISH MARKET SQUARE



### FISH MARKET PLAZA: ASSESSMENT OF EFFECTS



| Resource                          | Direct Effects              |
|-----------------------------------|-----------------------------|
| C&O Canal NHP                     | Adding Permanent<br>Seating |
| Rock Creek and<br>Potomac Parkway | No Adverse Effect           |
| Georgetown NHL<br>District        | No Adverse Effect           |
| The Potomac<br>Gorge              | No Adverse Effect           |
| Theodore<br>Roosevelt Island      | No Adverse Effect           |
| GWMP                              | No Adverse Effect           |
| Individually Listed<br>Resources  | No Adverse Effect           |

### 5. ZONE D



# GONGOOZLER PLATFORM



# EXISTING CONDITIONS







#### THE GONGOO