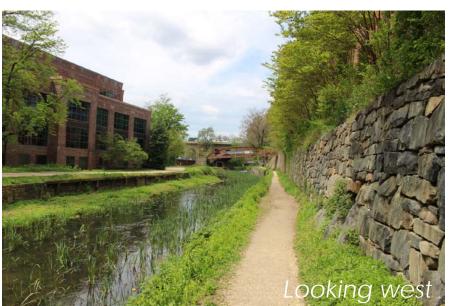

# EXISTING CONDITONS

Packed Gravel under Wisconsin

Looking east from Potomac St Bridge