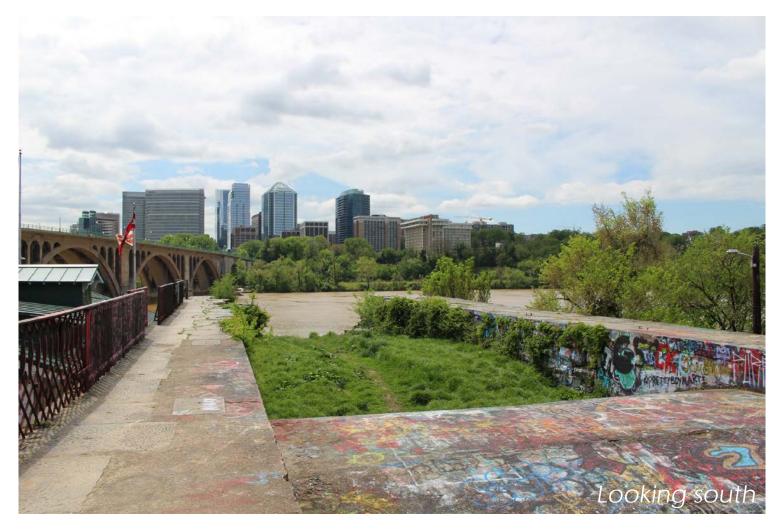

## POTOMAC AQUEDUCT

# EXISTING CONDITIONS

#### POTOMAC AQUEDUCT

# POTOMAC AQUEDUCT: ASSESSMENT OF EFFECTS

(HSW, 1866-1870)

| Resource                          | Adverse Effects                                                                                                                                                     |  |  |  |
|-----------------------------------|---------------------------------------------------------------------------------------------------------------------------------------------------------------------|--|--|--|
| C&O Canal NHP                     | <ul> <li>Adding Art Platform</li> <li>Adding Aqueduct Hardscape</li> <li>Adding Bike Rack</li> <li>Adding Permanent Seating</li> <li>Adding Canoe Launch</li> </ul> |  |  |  |
| Rock Creek and Potomac<br>Parkway | No Adverse Effect                                                                                                                                                   |  |  |  |
| Georgetown NHL District           | Adding Canoe Launch                                                                                                                                                 |  |  |  |
| The Potomac Gorge                 | No Adverse Effect                                                                                                                                                   |  |  |  |
| Theodore Roosevelt<br>Island      | No Adverse Effect                                                                                                                                                   |  |  |  |
| GWMP                              | No Adverse Effect                                                                                                                                                   |  |  |  |
| Individually Listed<br>Resources  | <ul> <li>Potomac Aqueduct:</li> <li>Adding Art Platform</li> <li>Adding Aqueduct Hardscape</li> <li>Adding Permanent Seating</li> </ul>                             |  |  |  |