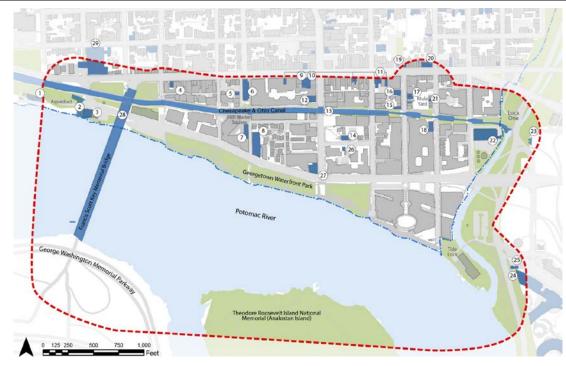

## DRAFT AREA OF POTENTIAL EFFECT (APE)

Expanded based on Consulting Party comments from CP Meeting #2

Individually Listed Properties

Georgetown National Historic Landmark District

#### Individually Listed Properties\*

- 1. Washington Canoe Club
- 2. Potomac Aqueduct Bridge Abutment & Pier
- 3. Potomac Boat Club
- 4. Forrest-Marbury House
- 5. Joseph Carleton House
- 6. Georgetown Market
- 7. Bomford Mill
- 8. D.C. Paper Mfg. Company

- 9. Old Engine Company No. 5
- 10. City Tavern
- 11. Georgetown Commercial Bldgs.
- 12. Vigilant Fire House
- 13. Wisconsin Ave. Bridge and Canal Monument
- 14. Grace Church
- 15. Potomac Masonic Lodge No. 5
- 16. Adams-Mason Houses

- 17. Nicholas Hedges & Federal Houses
- 18. Duvall Foundry
- 19. Loughborough-Patterson House
- 20. Thomas Sim Lee Corner
- 21. Henry McCleery House
- 22. West Heating Plant
- 23. Godey Lime Kilns
- 24. Watergate Complex
- 25. Key Bridge