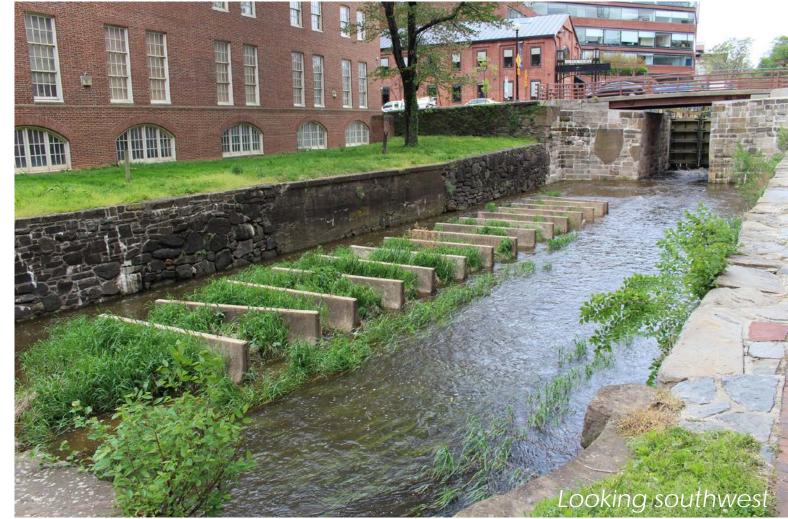

# THE LOCKS

**EXISTING CONDITIONS** 

#### THE LOCKS

# THE LOCKS: ASSESSMENT OF EFFECTS

| Resource                          | Adverse Effects   |
|-----------------------------------|-------------------|
| C&O Canal NHP                     | No Adverse Effect |
| Rock Creek and<br>Potomac Parkway | No Adverse Effect |
| Georgetown NHL<br>District        | No Adverse Effect |
| The Potomac<br>Gorge              | No Adverse Effect |
| Theodore<br>Roosevelt Island      | No Adverse Effect |
| GWMP                              | No Adverse Effect |
| Individually Listed<br>Resources  | No Adverse Effect |