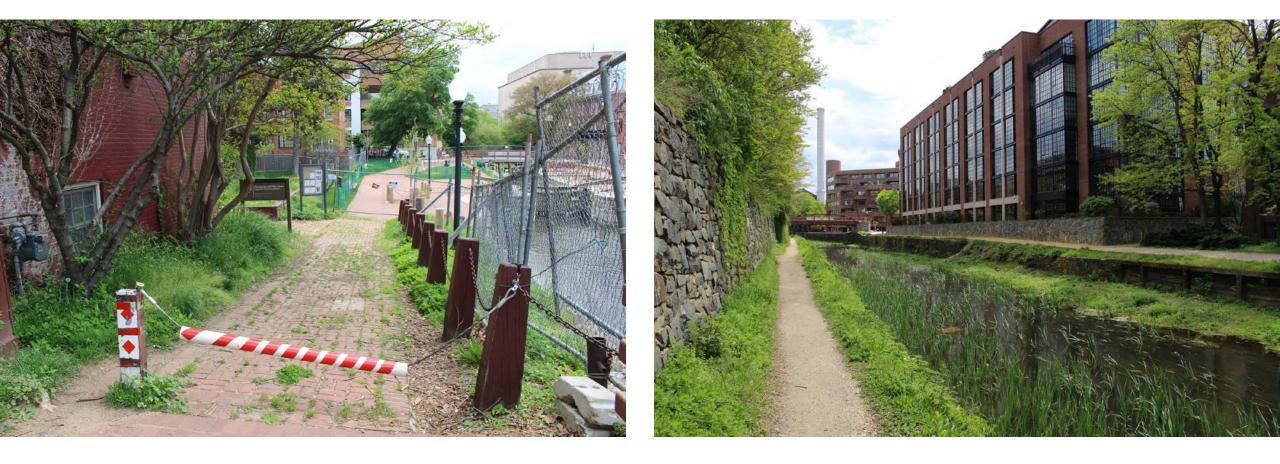

# TOWPATH ENHANCEMENTS

# EXISTING CONDITONS

Packed Gravel under Wisconsin

Looking east from Potomac St Bridge

#### PINCH POINTS