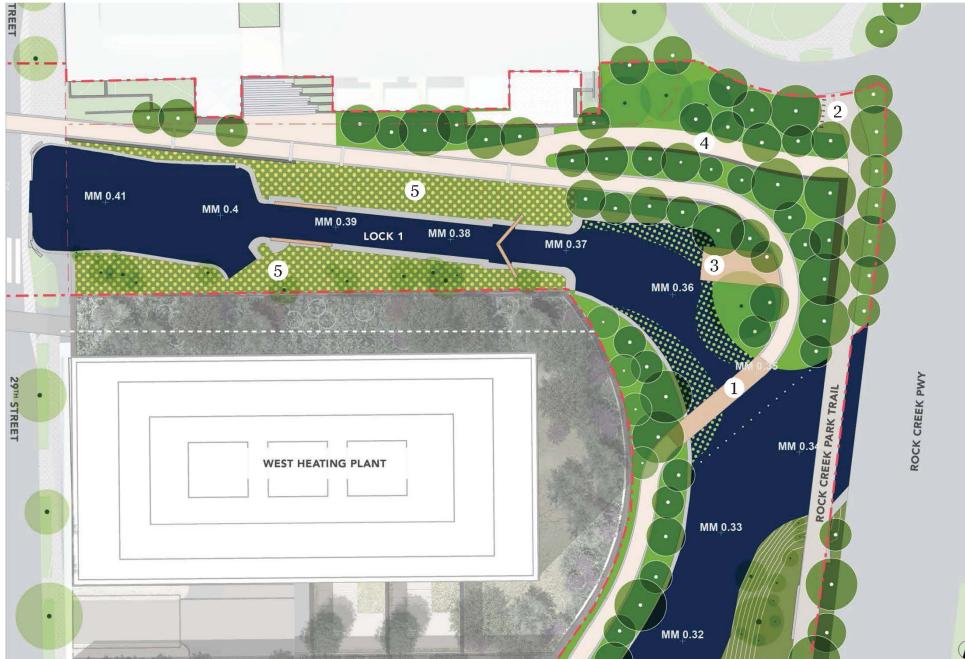

# THE LOCKS

**EXISTING CONDITIONS** 

#### THE LOCKS

# THE LOCKS: ASSESSMENT OF EFFECTS

| Resource                          | Adverse Effects   |
|-----------------------------------|-------------------|
| C&O Canal NHP                     | No Adverse Effect |
| Rock Creek and<br>Potomac Parkway | No Adverse Effect |
| Georgetown NHL<br>District        | No Adverse Effect |
| The Potomac<br>Gorge              | No Adverse Effect |
| Theodore<br>Roosevelt Island      | No Adverse Effect |
| GWMP                              | No Adverse Effect |
| Individually Listed<br>Resources  | No Adverse Effect |