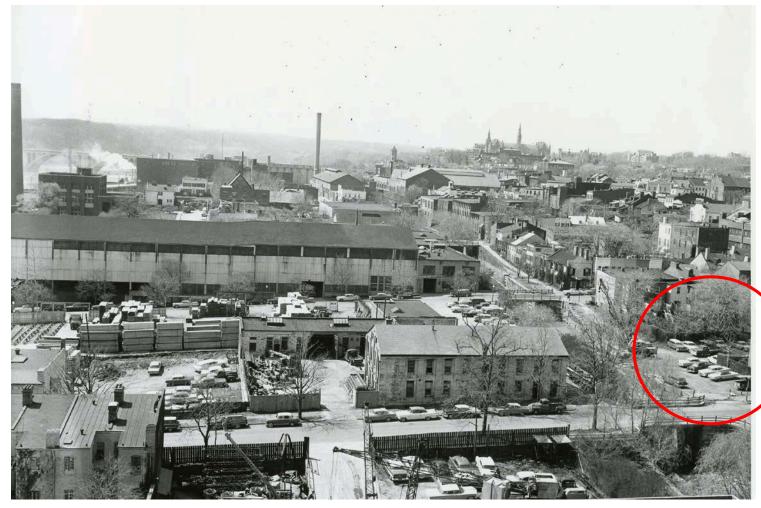

# THE LOCKS

**EXISTING CONDITIONS** 

#### THE LOCKS

# THE LOCKS: ASSESSMENT OF EFFECTS

| Resource                          | Adverse Effects   |
|-----------------------------------|-------------------|
| C&O Canal NHP                     | No Adverse Effect |
| Rock Creek and<br>Potomac Parkway | No Adverse Effect |
| Georgetown NHL<br>District        | No Adverse Effect |
| The Potomac<br>Gorge              | No Adverse Effect |
| Theodore<br>Roosevelt Island      | No Adverse Effect |
| GWMP                              | No Adverse Effect |
| Individually Listed<br>Resources  | No Adverse Effect |

(HSW, c. 1950s)