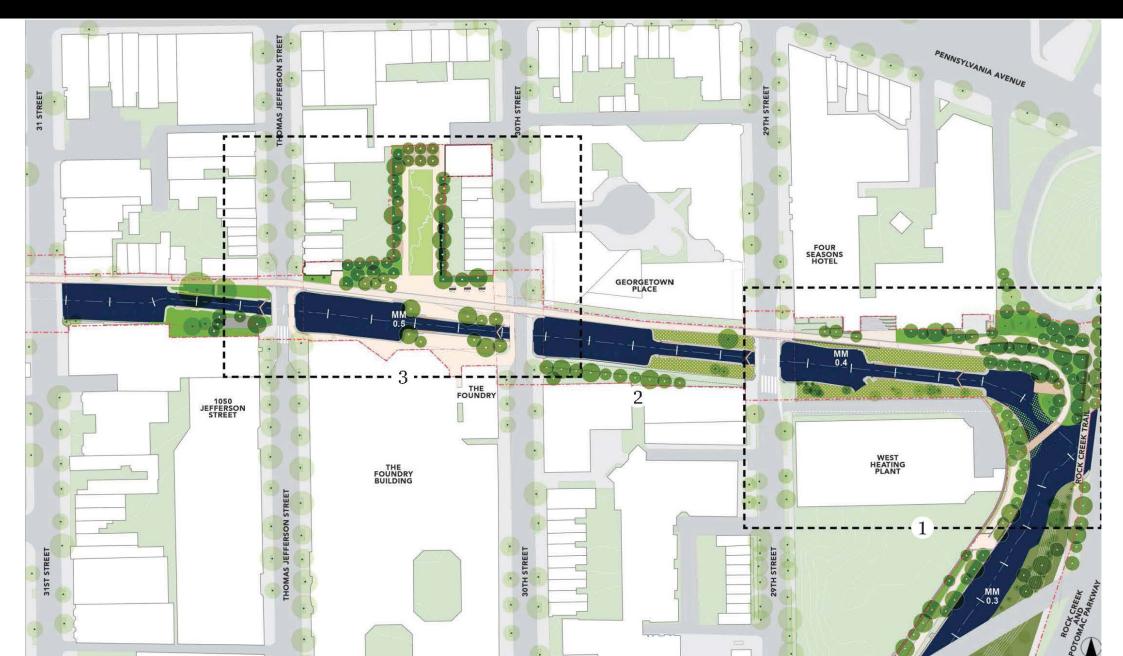

|
| The Potomac Gorge                 | No Adverse Effect                                                                                             |
| Theodore Roosevelt Island         | No Adverse Effect                                                                                             |
| GWMP                              | No Adverse Effect                                                                                             |
| Individually Listed Resources     | No Adverse Effect                                                                                             |
|                                   |                                                                                                               |

# 2. ZONE B



#### EXISTING CONDITIONS







#### ZONE B: ASSESSMENT OF EFFECTS





| Resource                          | Adverse Effects     |
|-----------------------------------|---------------------|
| C&O Canal NHP                     | Adding Me Amo Grove |
| Rock Creek and Potomac<br>Parkway | No Adverse Effect   |
| Georgetown NHL District           | No Adverse Effect   |
| The Potomac Gorge                 | No Adverse Effect   |
| Theodore Roosevelt Island         | No Adverse Effect   |
| GWMP                              | No Adverse Effect   |
| Individually Listed<br>Resources  | No Adverse Effect   |

# ROCK CREEK CONFLUENCE



## ROCK CREEK CONFLUENCE



#### ROCK CREEK CONFLUENCE



### ROCK CREEK CONFLUENCE: ASSESSMENT OF EFFECTS



| Resource                          | Adverse Ef