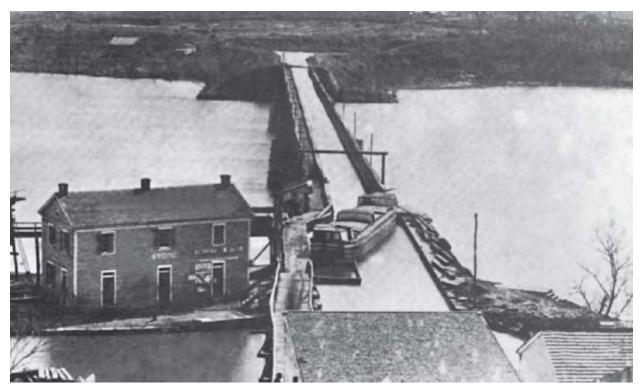

# GONGOOZLER PLATFORM



# EXISTING CONDITIONS







#### THE GONGOOZLER PLATFORM



### GONGOOZLER PLATFORM: ASSESSMENT OF EFFECTS



| Resource                          | Direct Effects    |
|-----------------------------------|-------------------|
| C&O Canal NHP                     | Adding Platform   |
| Rock Creek and<br>Potomac Parkway | No Adverse Effect |
| Georgetown NHL<br>District        | Adding Platform   |
| The Potomac<br>Gorge              | No Adverse Effect |
| Theodore<br>Roosevelt Island      | No Adverse Effect |
| GWMP                              | No Adverse Effect |
| Individually Listed<br>Resources  | No Adverse Effect |

(HSW, 1870-1890)

## POTOMAC AQUEDUCT



# EXISTING CONDITIONS







#### POTOMAC AQUEDUCT



# POTOMAC AQUEDUCT: ASSESSMENT OF EFFECTS



(HSW, 1866-1870)

| Resource                          | Adverse Effects                                                                                                                                                     |  |  |  |
|-----------------------------------|---------------------------------------------------------------------------------------------------------------------------------------------------------------------|--|--|--|
| C&O Canal NHP                     | <ul> <li>Adding Art Platform</li> <li>Adding Aqueduct Hardscape</li> <li>Adding Bike Rack</li> <li>Adding Permanent Seating</li> <li>Adding Canoe Launch</li> </ul> |  |  |  |
| Rock Creek and Potomac<br>Parkway | No Adverse Effect