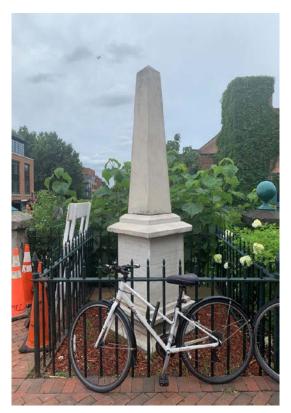

# EXISTING CONDITIONS

Obelisk

#### THE OBELISK PLAZA

### THE OBELISK PLAZA: ASSESSMENT OF EFFECTS

| Resource                          | Adverse Effects                                                                 |
|-----------------------------------|---------------------------------------------------------------------------------|
| C&O Canal NHP                     | <ul> <li>Moving Obelisk</li> <li>Widening Arch in<br/>Retaining Wall</li> </ul> |
| Rock Creek and<br>Potomac Parkway | No Adverse Effect                                                               |
| Georgetown NHL<br>District        | Moving Obelisk                                                                  |
| The Potomac<br>Gorge              | No Adverse Effect                                                               |
| Theodore<br>Roosevelt Island      | No Adverse Effect                                                               |
| GWMP                              | No Adverse Effect                                                               |
| Individually Listed<br>Resources  | Wisconsin Avenue<br>Bridge: Moving<br>Obelisk                                   |