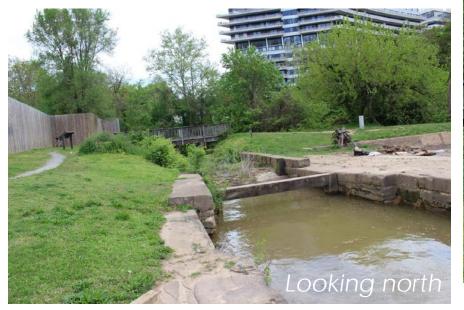

ONE A



# EXISTING CONDITIONS





#### ZONE A: ASSESSMENT OF EFFECTS





| Resource                          | Adverse Effects                    |
|-----------------------------------|------------------------------------|
| C&O Canal NHP                     | No Adverse Effect                  |
| Rock Creek and Potomac<br>Parkway | Adding Vegetation Along<br>Parkway |
| Georgetown NHL District           | No Adverse Effect                  |
| The Potomac Gorge                 | No Adverse Effect                  |
| Theodore Roosevelt Island         | No Adverse Effect                  |
| GWMP                              | No Adverse Effect                  |
| Individually Listed<br>Resources  | No Adverse Effect                  |

#### MILE-MARKER ZERO



# EXISTING CONDITIONS











Looking west from Mole

#### MILE MARKER ZERO



#### MILE-MARKER ZERO: ASSESSMENT OF EFFECTS



| Resource                          | Adverse Effects                                                                                               |
|-----------------------------------|---------------------------------------------------------------------------------------------------------------|
| C&O Canal NHP                     | <ul> <li>Adding Two Tide Lock Bridges</li> <li>Adding Tide Lock Nets</li> <li>Adding Mole Platform</li> </ul> |
| Rock Creek and Potomac<br>Parkway | <ul> <li>Adding New Bridge</li> <li>Adding Recreational<br/>Equipment</li> </ul>                              |
| Georgetown NHL District           | No Adverse Effect