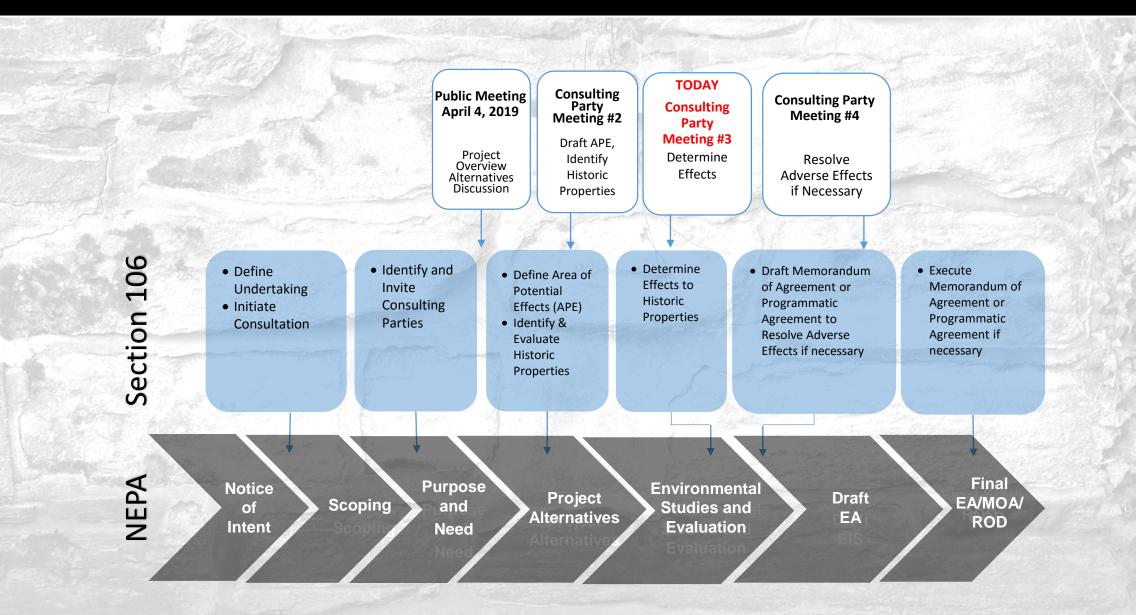

#### C&O CANAL NATIONAL HISTORICAL PARK CONSULTING PARTIES MEETING #3

GEORGETOWN

CANALPLAN

October 23, 2019



# MEETING AGENDA

- 1. Review Project
- 2. Purpose and Need
- 3. Area of Potential Effect
- 4. Identified Resources
- 5. Alternatives and Adverse Effects
- 6. Next Steps

#### SECTION 106 AND NEPA COORDINATION



#### PROJECT BACKGROUND AND LOCATION



The plan will focus on addressing deferred maintenance issues and related safety and accessibility concerns associated with the towpath; improving connections between Georgetown and the C&O Canal towpath; enhancing visitor experience through increased signage and optimizing underutilized areas.



- Portions of the towpath are uneven, narrow, and poorly lit, creating potential safety hazards;
- Visitors with limited mobility can only access the towpath from Grace Street, NW (south of the canal). All other access points are not compliant with the Architectural Barriers Act Accessibility Standards (ABAAS);
- Many access points to the towpath are not readily visible or unknown due to lack of signage;
- The park desires to expand opportunities for inte