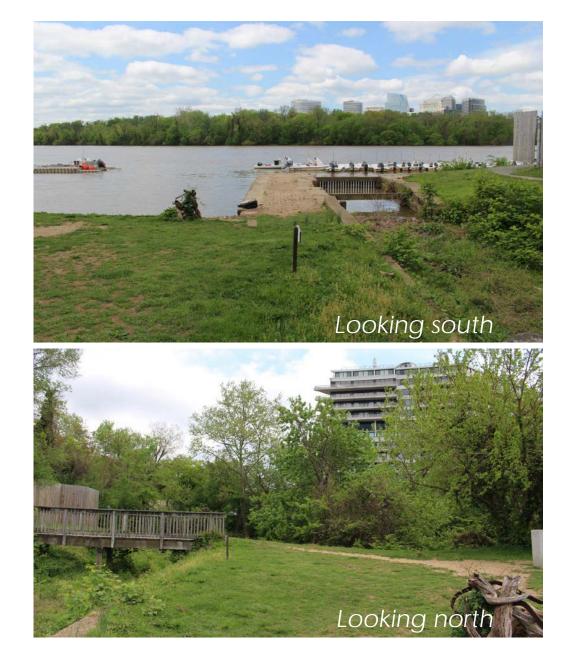

| Adverse Effects                    |
|-----------------------------------|------------------------------------|
| C&O Canal NHP                     | No Adverse Effect                  |
| Rock Creek and Potomac<br>Parkway | Adding Vegetation Along<br>Parkway |
| Georgetown NHL District           | No Adverse Effect                  |
| The Potomac Gorge                 | No Adverse Effect                  |
| Theodore Roosevelt Island         | No Adverse Effect                  |
| GWMP                              | No Adverse Effect                  |
| Individually Listed<br>Resources  | No Adverse Effect                  |

#### MILE-MARKER ZERO



# EXISTING CONDITIONS











Looking west from Mole

#### MILE MARKER ZERO



#### MILE-MARKER ZERO: ASSESSMENT OF EFFECTS



| Resource                          | Adverse Effects                                                                                               |
|-----------------------------------|---------------------------------------------------------------------------------------------------------------|
| C&O Canal NHP                     | <ul> <li>Adding Two Tide Lock Bridges</li> <li>Adding Tide Lock Nets</li> <li>Adding Mole Platform</li> </ul> |
| Rock Creek and Potomac<br>Parkway | <ul> <li>Adding New Bridge</li> <li>Adding Recreational<br/>Equipment</li> </ul>                              |
| Georgetown NHL District           | No Adverse Effect                                                                                             |
| The Potomac Gorge                 | No Adverse