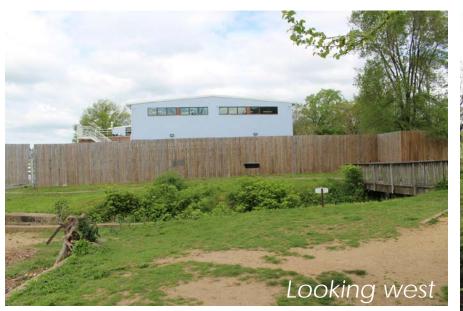

# THE LOCKS

**EXISTING CONDITIONS** 

#### THE LOCKS

# THE LOCKS: ASSESSMENT OF EFFECTS

| Resource                          | Adverse Effects   |
|-----------------------------------|-------------------|
| C&O Canal NHP                     | No Adverse Effect |
| Rock Creek and<br>Potomac Parkway | No Adverse Effect |
| Georgetown NHL<br>District        | No Adverse Effect |
| The Potomac<br>Gorge              | No Adverse Effect |
| Theodore<br>Roosevelt Island      | No Adverse Effect |
| GWMP                              | No Adverse Effect |
| Individually Listed<br>Resources  | No Adverse Effect |