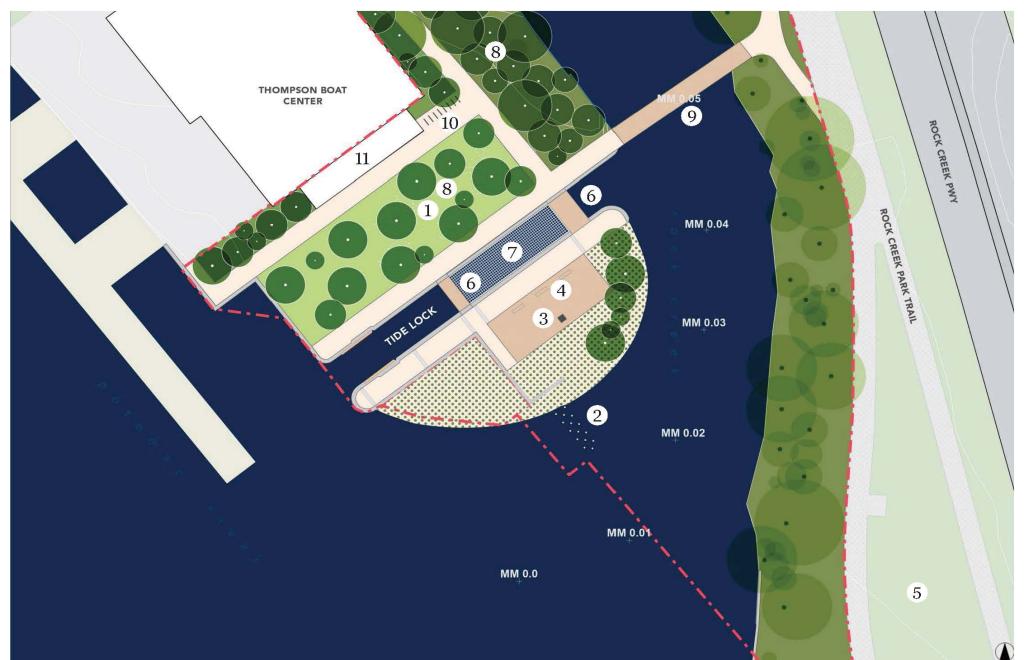

#### MILE-MARKER ZERO

#### MILE MARKER ZERO

#### MILE-MARKER ZERO: ASSESSMENT OF EFFECTS

| Resource                          | Adverse Effects                                                                                               |
|-----------------------------------|---------------------------------------------------------------------------------------------------------------|
| C&O Canal NHP                     | <ul> <li>Adding Two Tide Lock Bridges</li> <li>Adding Tide Lock Nets</li> <li>Adding Mole Platform</li> </ul> |
| Rock Creek and Potomac<br>Parkway | <ul> <li>Adding New Bridge</li> <li>Adding Recreational<br/>Equipment</li> </ul>                              |
| Georgetown NHL District           | No Adverse Effect                                                                                             |
| The Potomac Gorge                 | No Adverse Effect                                                                                             |
| Theodore Roosevelt Island         | No Adverse Effect                                                                                             |
| GWMP                              | No Adverse Effect                                                                                             |
| Individually Listed Resources     | No Adverse Effect                                                                                             |
|                                   |                                                                                                               |