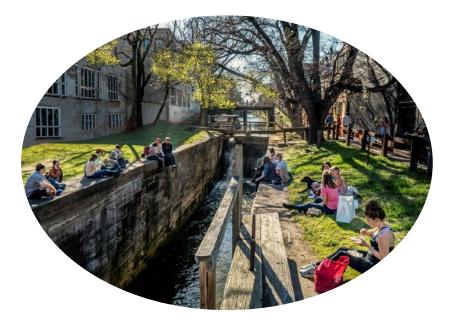

#### PROJECT BACKGROUND AND LOCATION

The plan will focus on addressing deferred maintenance issues and related safety and accessibility concerns associated with the towpath; improving connections between Georgetown and the C&O Canal towpath; enhancing visitor experience through increased signage and optimizing underutilized areas.

- Portions of the towpath are uneven, narrow, and poorly lit, creating potential safety hazards;
- Visitors with limited mobility can only access the towpath from Grace Street, NW (south of the canal). All other access points are not compliant with the Architectural Barriers Act Accessibility Standards (ABAAS);
- Many access points to the towpath are not readily visible or unknown due to lack of signage;
- The park desires to expand opportunities for interpretation, education, and cultural programming;
- The park has limited amenities and facilities for visitor comfort such as seating, drinking fountains, and rest rooms; and
- Several plazas along the canal are underutilized and could be developed to provide additional recreational activities.