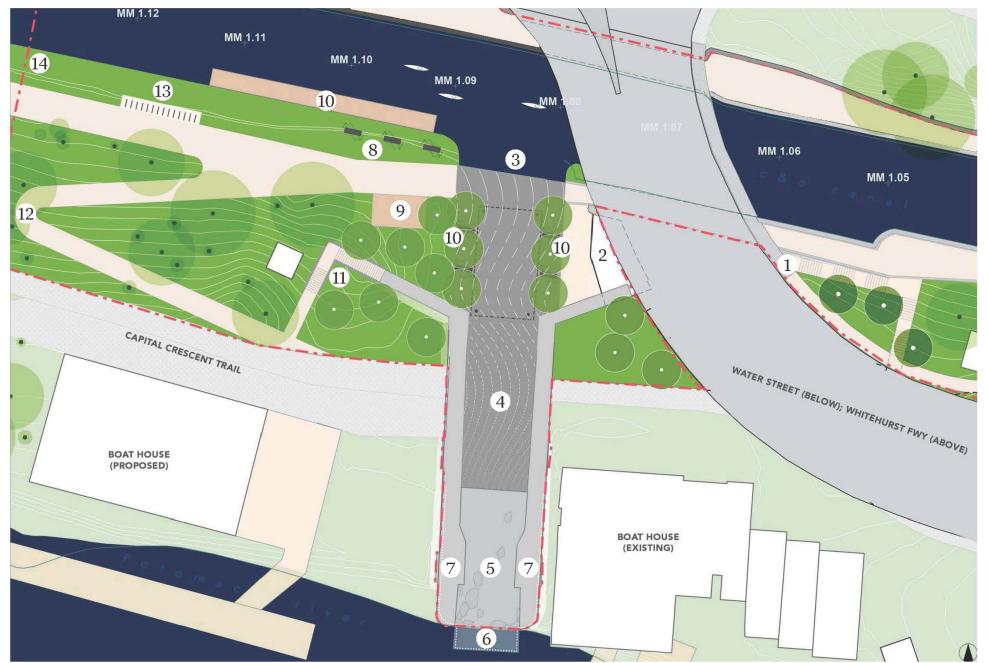

## POTOMAC AQUEDUCT

# EXISTING CONDITIONS

#### POTOMAC AQUEDUCT

# POTOMAC AQUEDUCT: ASSESSMENT OF EFFECTS

(HSW, 1866-1870)

| Resource                          | Adverse Effects                                                                                                                                                     |  |  |  |
|-----------------------------------|---------------------------------------------------------------------------------------------------------------------------------------------------------------------|--|--|--|
| C&O Canal NHP                     | <ul> <li>Adding Art Platform</li> <li>Adding Aqueduct Hardscape</li> <li>Adding Bike Rack</li> <li>Adding Permanent Seating</li> <li>Adding Canoe Launch</li> </ul> |  |  |  |
| Rock Creek and Potomac<br>Parkway | No Adverse Effect                                                                                                                                                   |  |  |  |
| Georgetown NHL District           | Adding Canoe Launch                                                                                                                                                 |  |  |  |
| The Potomac Gorge                 | No Adverse Effect                                                                                                                                                   |  |  |  |
| Theodore Roosevelt<br>Island      | No Adverse Effect                                                                                                                                                   |  |  |  |
| GWMP                              | No Adverse Effect                                                                                                                                                   |  |  |  |
| Individually Listed<br>Resources  | <ul> <li>Potomac Aqueduct:</li> <li>Adding Art Platform</li> <li>Adding Aqueduct Hardscape</li> <li>Adding Permanent Seating</li> </ul>                             |  |  |  |