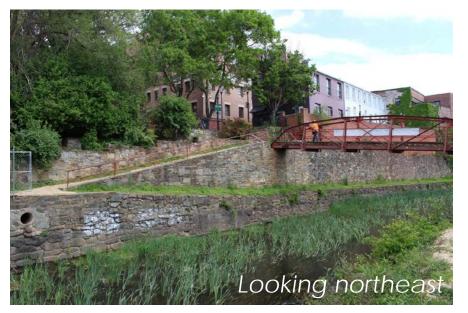

TING CONDITIONS











Non-historic stair

#### FISH MARKET SQUARE



### FISH MARKET PLAZA: ASSESSMENT OF EFFECTS



| Resource                          | Direct Effects              |
|-----------------------------------|-----------------------------|
| C&O Canal NHP                     | Adding Permanent<br>Seating |
| Rock Creek and<br>Potomac Parkway | No Adverse Effect           |
| Georgetown NHL<br>District        | No Adverse Effect           |
| The Potomac<br>Gorge              | No Adverse Effect           |
| Theodore<br>Roosevelt Island      | No Adverse Effect           |
| GWMP                              | No Adverse Effect           |
| Individually Listed<br>Resources  | No Adverse Effect           |

### 5. ZONE D



# GONGOOZLER PLATFORM



# EXISTING CONDITIONS







#### THE GONGOOZLER PLATFORM



### GONGOOZLER PLATFORM: ASSESSMENT OF EFFECTS



| Resource                          | Direct Effects    |
|-----------------------------------|-------------------|
| C&O Canal NHP                     | Adding Platform   |
| Rock Creek and<br>Potomac Parkway | No Adverse Effect |
| Georgetown NHL<br>District        | Adding Platform   |
| The Potomac<br>Gorge              | No Adverse Effect |
| Theodore<br>Roosevelt Island      | No Adverse Effect |
| GWMP                              | No Adverse Effect |
| Individually Listed<br>Resources  | No Adverse Effect |

(HSW, 1870-1890)

## POTOMAC AQUEDUCT



# EXISTING CONDITIONS







#### POTOMAC AQUEDUCT



# POTOMAC AQUEDUCT: ASSESSMENT OF EFFECTS



(HSW, 1866-1870)

| Resource