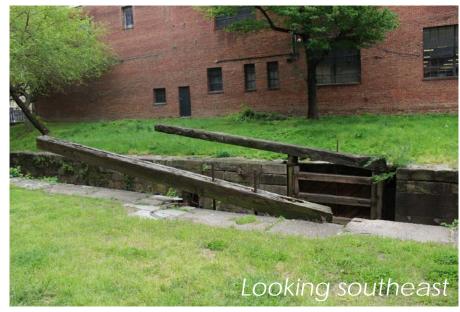

# THE LOCKS

**EXISTING CONDITIONS** 

#### THE LOCKS

# THE LOCKS: ASSESSMENT OF EFFECTS

| Resource                          | Adverse Effects   |
|-----------------------------------|-------------------|
| C&O Canal NHP                     | No Adverse Effect |
| Rock Creek and<br>Potomac Parkway | No Adverse Effect |
| Georgetown NHL<br>District        | No Adverse Effect |
| The Potomac<br>Gorge              | No Adverse Effect |
| Theodore<br>Roosevelt Island      | No Adverse Effect |
| GWMP                              | No Adverse Effect |
| Individually Listed<br>Resources  | No Adverse Effect |