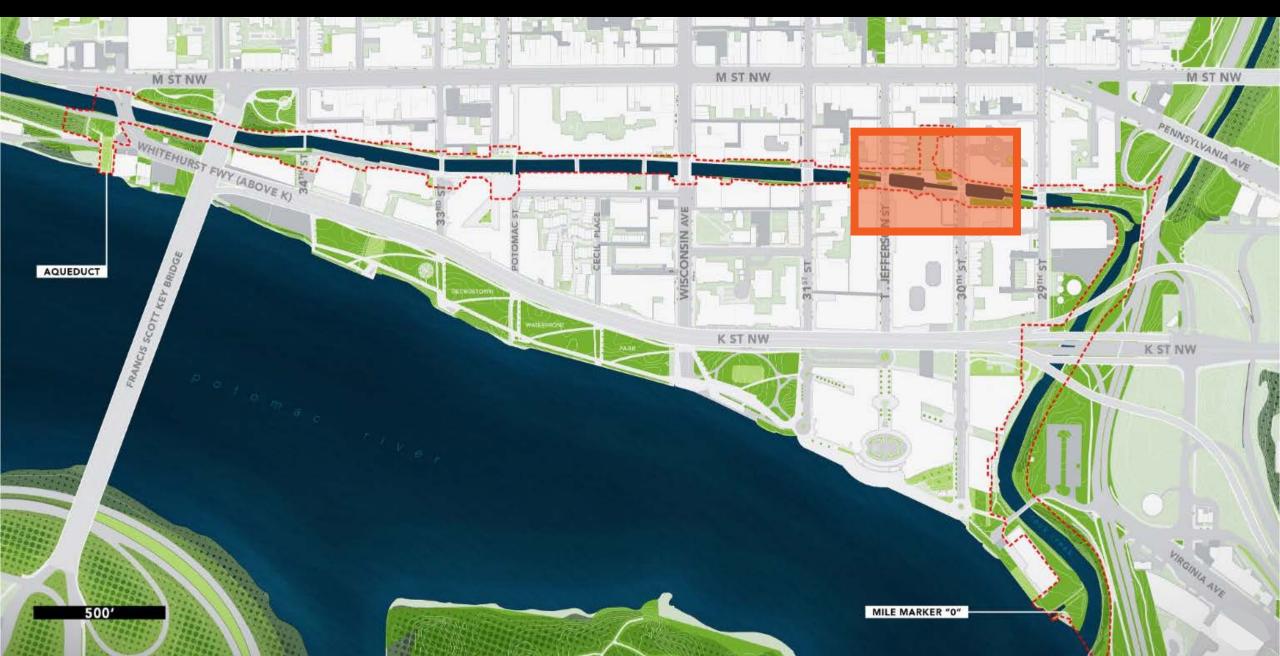

## DRAFT AREA OF POTENTIAL EFFECT (APE)

Expanded based on Consulting Party comments from CP Meeting #2

Individually Listed Properties

Georgetown National Historic Landmark District

#### Individually Listed Properties\*

- 1. Washington Canoe Club
- 2. Potomac Aqueduct Bridge Abutment & Pier
- 3. Potomac Boat Club
- 4. Forrest-Marbury House
- 5. Joseph Carleton House
- 6. Georgetown Market
- 7. Bomford Mill
- 8. D.C. Paper Mfg. Company

- 9. Old Engine Company No. 5
- 10. City Tavern
- 11. Georgetown Commercial Bldgs.
- 12. Vigilant Fire House
- 13. Wisconsin Ave. Bridge and Canal Monument
- 14. Grace Church
- 15. Potomac Masonic Lodge No. 5
- 16. Adams-Mason Houses

- 17. Nicholas Hedges & Federal Houses
- 18. Duvall Foundry
- 19. Loughborough-Patterson House
- 20. Thomas Sim Lee Corner
- 21. Henry McCleery House
- 22. West Heating Plant
- 23. Godey Lime Kilns
- 24. Watergate Complex
- 25. Key Bridge