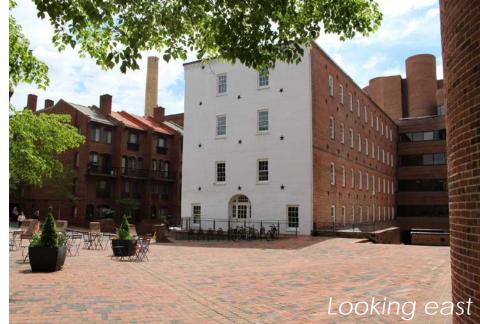

# EXISTING CONDITONS

Packed Gravel under Wisconsin

Looking east from Potomac St Bridge