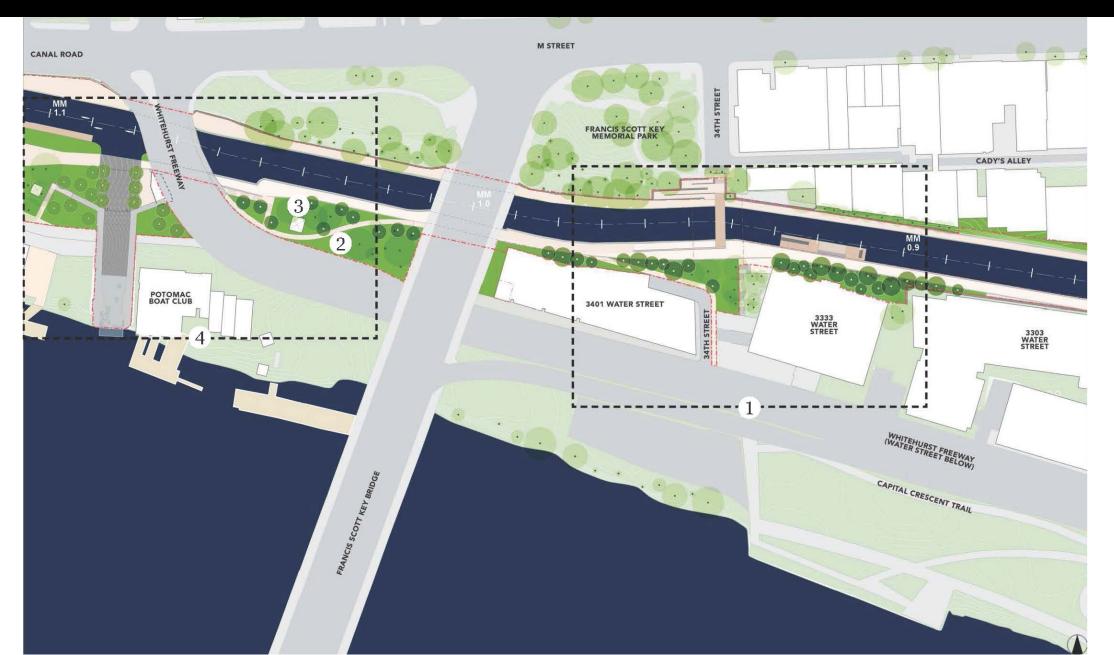

## POTOMAC AQUEDUCT

# EXISTING CONDITIONS

#### POTOMAC AQUEDUCT

# POTOMAC AQUEDUCT: ASSESSMENT OF EFFECTS

(HSW, 1866-1870)

| Resource                          | Adverse Effects                                                                                                                                                     |  |  |  |
|-----------------------------------|---------------------------------------------------------------------------------------------------------------------------------------------------------------------|--|--|--|
| C&O Canal NHP                     | <ul> <li>Adding Art Platform</li> <li>Adding Aqueduct Hardscape</li> <li>Adding Bike Rack</li> <li>Adding Permanent Seating</li> <li>Adding Canoe Launch</li> </ul> |  |  |  |
| Rock Creek and Potomac<br>Parkway | No Adverse Effect                                                                                                                                                   |  |  |  |
| Georgetown NHL District           | Adding Canoe Launch                                                                                                                                                 |  |  |  |
| The Potomac Gorge                 | No Adverse Effect                                                                                                                                                   |  |  |  |
| Theodore Roosevelt<br>Island      | No Adverse Effect                                                                                                                                                   |  |  |  |
| GWMP                              | No Adverse Effect                                                                                                                                                   |  |  |  |
| Individually Listed<br>Resources  | <ul> <li>Potomac Aqueduct:</li> <li>Adding Art Platform</li> <li>Adding Aqueduct Hardscape</li> <li>Adding Permanent Seating</li> </ul>                             |  |  |  |