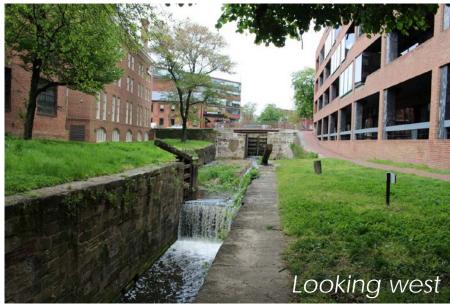

# THE LOCKS

**EXISTING CONDITIONS** 

#### THE LOCKS

# THE LOCKS: ASSESSMENT OF EFFECTS

| Resource                          | Adverse Effects   |
|-----------------------------------|-------------------|
| C&O Canal NHP                     | No Adverse Effect |
| Rock Creek and<br>Potomac Parkway | No Adverse Effect |
| Georgetown NHL<br>District        | No Adverse Effect |
| The Potomac<br>Gorge              | No Adverse Effect |
| Theodore<br>Roosevelt Island      | No Adverse Effect |
| GWMP                              | No Adverse Effect |
| Individually Listed<br>Resources  | No Adverse Effect |