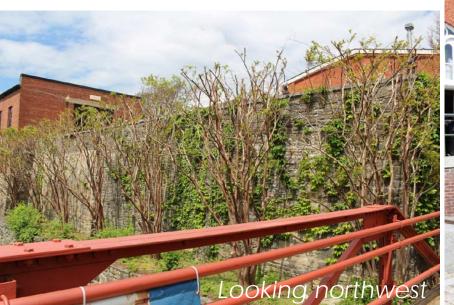

# THE OBELISK PLAZA

# EXISTING CONDITIONS

Obelisk

#### THE OBELISK PLAZA

### THE OBELISK PLAZA: ASSESSMENT OF EFFECTS

| Resource                          | Adverse Effects                                                                 |
|-----------------------------------|---------------------------------------------------------------------------------|
| C&O Canal NHP                     | <ul> <li>Moving Obelisk</li> <li>Widening Arch in<br/>Retaining Wall</li> </ul> |
| Rock Creek and<br>Potomac Parkway | No Adverse Effect                                                               |
| Georgetown NHL<br>District        | Moving Obelisk                                                                  |
| The Potomac<br>Gorge              | No Adverse Effect                                                               |
| Theodore<br>Roosevelt Island      | No Adverse Effect                                                               |
| GWMP                              | No Adverse Effect                                                               |
| Individually Listed<br>Resources  | Wisconsin Avenue<br>Bridge: Moving<br>Obelisk                                   |