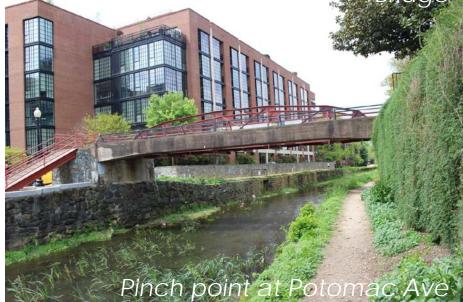

| 8                |
| 0.28 - 0.59    | Zone B                             | 75                | 20                                                 | 145 (25*)                                  | 6                |
| 0.59 - 0.85    | Zone C                             | 42                | 22                                                 | 40 (2*)                                    | 0                |
| 0.26 - 0.33    | Zone D                             | 40                | 20                                                 | 50 (20*)                                   | 0                |

# TOWPATH ENHANCEMENTS







# EXISTING CONDITONS







Packed Gravel under Wisconsin



Looking east from Potomac St Bridge

#### PINCH POINTS



#### TOWPATH: ASSESSMENT OF EFFECTS





| Resource                          | Adverse Effects                                           |
|-----------------------------------|-----------------------------------------------------------|
| C&O Canal NHP                     | <ul><li>Widening Towpath</li><li>Adding Signage</li></ul> |
| Rock Creek and<br>Potomac Parkway | No Adverse Effect                                         |
| Georgetown NHL<br>District        | No Adverse Effect                                         |
| The Potomac Gorge                 | No Adverse Effect                                         |
| Theodore Roosevelt<br>Island      | No Adverse Effect                                         |
| GWMP                              | No Adverse Effect                                         |
| Individually