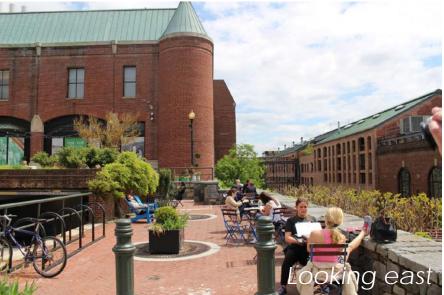

# EXISTING CONDITONS

Packed Gravel under Wisconsin

Looking east from Potomac St Bridge