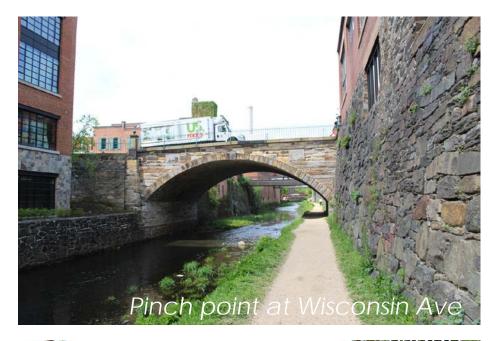

| 8                |
| 0.28 - 0.59    | Zone B                             | 75                | 20                                                 | 145 (25*)                                  | 6                |
| 0.59 - 0.85    | Zone C                             | 42                | 22                                                 | 40 (2*)                                    | 0                |
| 0.26 - 0.33    | Zone D                             | 40                | 20                                                 | 50 (20*)                                   | 0                |

# TOWPATH ENHANCEMENTS







# EXISTING CONDITONS







Packed Gravel under Wisconsin



Looking east from Potomac St Bridge

#### PINCH POINTS



#### TOWPATH: ASSESSMENT OF EFFECTS





| Resource                          | Adverse Effects                                           |
|-----------------------------------|-----------------------------------------------------------|
| C&O Canal NHP                     | <ul><li>Widening Towpath</li><li>Adding Signage</li></ul> |
| Rock Creek and<br>Potomac Parkway | No Adverse Effect                                         |
| Georgetown NHL<br>District        | No Adverse Effect                                         |
| The Potomac Gorge                 | No Adverse Effect                                         |
| Theodore Roosevelt<br>Island      | No Adverse Effect                                         |
| GWMP                              | No Adverse Effect                                         |
| Individual