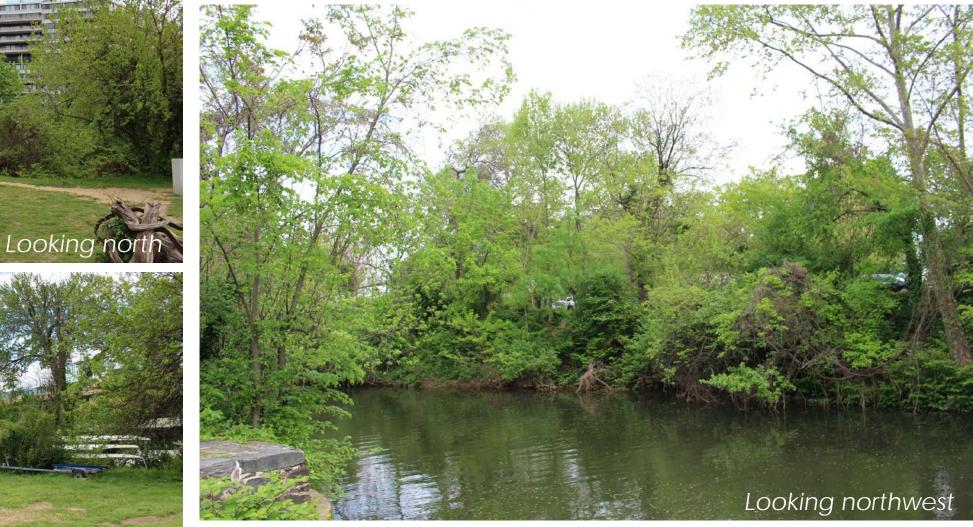

----------|-----------------------------------------------------------|
| C&O Canal NHP                     | <ul><li>Widening Towpath</li><li>Adding Signage</li></ul> |
| Rock Creek and<br>Potomac Parkway | No Adverse Effect                                         |
| Georgetown NHL<br>District        | No Adverse Effect                                         |
| The Potomac Gorge                 | No Adverse Effect                                         |
| Theodore Roosevelt<br>Island      | No Adverse Effect                                         |
| GWMP                              | No Adverse Effect                                         |
| Individually Listed<br>Resources  | No Adverse Effect                                         |

#### 2. ZONE A



# EXISTING CONDITIONS





#### ZONE A: ASSESSMENT OF EFFECTS





| Resource                          | Adverse Effects                    |
|-----------------------------------|------------------------------------|
| C&O Canal NHP                     | No Adverse Effect                  |
| Rock Creek and Potomac<br>Parkway | Adding Vegetation Along<br>Parkway |
| Georgetown NHL District           | No Adverse Effect                  |
| The Potomac Gorge                 | No Adverse Effect                  |
| Theodore Roosevelt Island         | No Adverse Effect                  |
| GWMP                              | No Adverse Effect                  |
| Individually Listed<br>Resources  | No Adverse Effect                  |

#### MILE-MARKER ZERO



# EXISTING CONDITIONS











Looking west from Mole