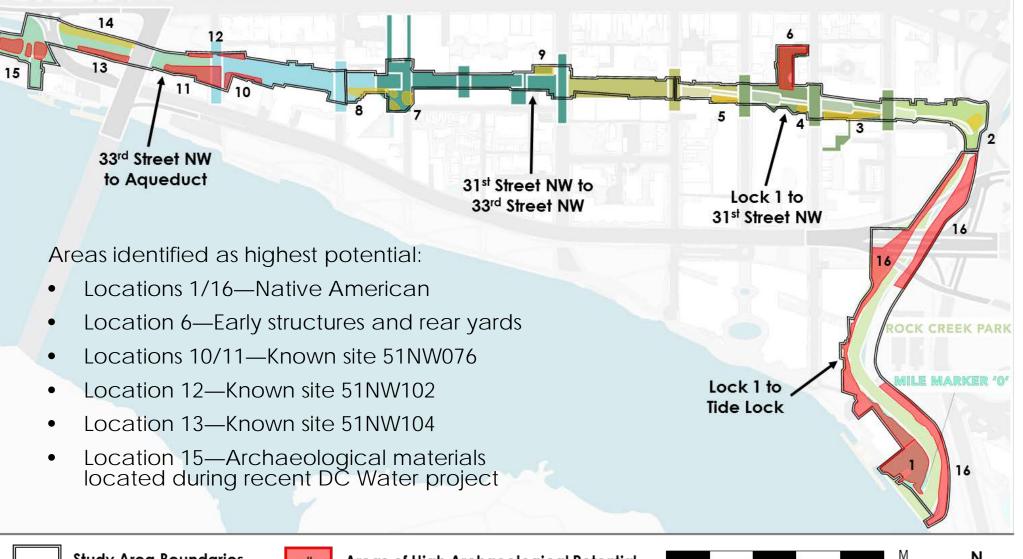

omac Aqueduct Bridge Abutment & Pier
- 3. Potomac Boat Club
- 4. Forrest-Marbury House
- 5. Joseph Carleton House
- 6. Georgetown Market
- 7. Bomford Mill
- 8. D.C. Paper Mfg. Company

- 9. Old Engine Company No. 5
- 10. City Tavern
- 11. Georgetown Commercial Bldgs.
- 12. Vigilant Fire House
- 13. Wisconsin Ave. Bridge and Canal Monument
- 14. Grace Church
- 15. Potomac Masonic Lodge No. 5
- 16. Adams-Mason Houses

- 17. Nicholas Hedges & Federal Houses
- 18. Duvall Foundry
- 19. Loughborough-Patterson House
- 20. Thomas Sim Lee Corner
- 21. Henry McCleery House
- 22. West Heating Plant
- 23. Godey Lime Kilns
- 24. Watergate Complex
- 25. Key Bridge

\* Listed or determined eligible for listing in the National Register and/or DC Inventory

#### HISTORIC DISTRICTS







#### ARCHAEOLOGY



Study Area Boundaries

Areas of High Archaeological Potential

### ASSESSMENT OF EFFECTS

**Potential adverse effect/impacts to historic resources:** 

- alterations that are inconsistent with the Secretary's Standards for the Treatment of Historic Properties, including alterations to the towpath, stone abutments, retaining walls, canal prism or locks;
- physical destruction or damage of historic towpath, stone abutments, retaining walls, canal prism or locks;
- damage or impacts to significant vegetation including urban exotics, princess trees, red maples, weeping willows and small leaf Lindens at Lock No. 4;
- intrusions to views and vistas along the canal;
- addressing handicap accessibility while minimizing physical destruction or damage of historic fabric of the towpath or bridges;