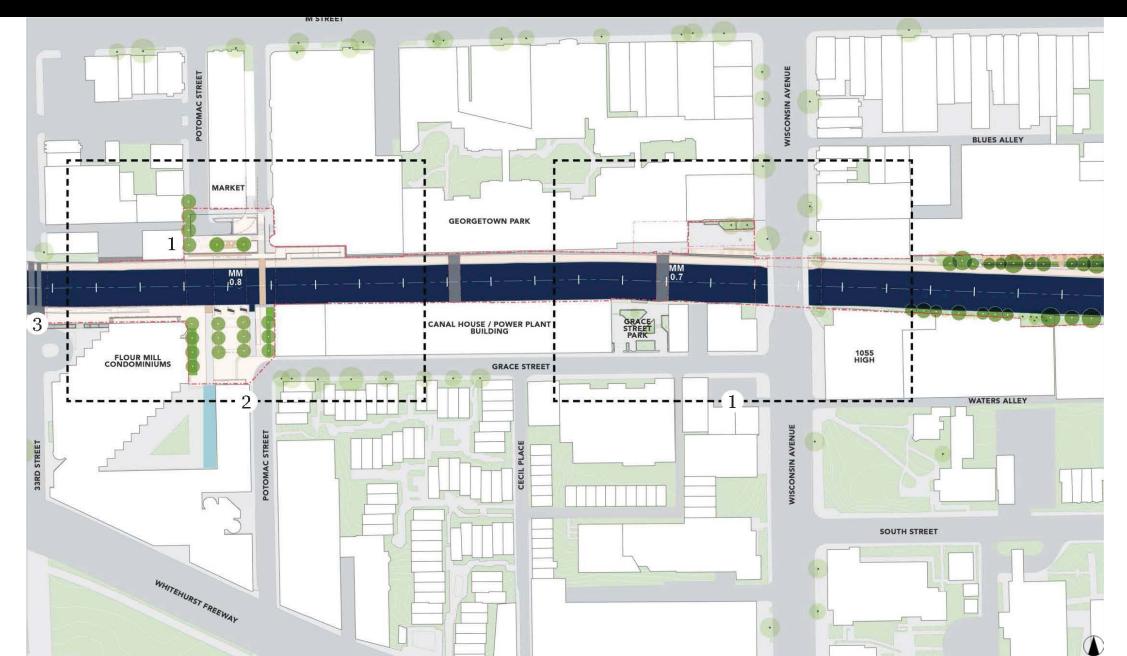

### 5. ZONE D

# GONGOOZLER PLATFORM

# EXISTING CONDITIONS

#### THE GONGOOZLER PLATFORM

### GONGOOZLER PLATFORM: ASSESSMENT OF EFFECTS

| Resource                          | Direct Effects    |
|-----------------------------------|-------------------|
| C&O Canal NHP                     | Adding Platform   |
| Rock Creek and<br>Potomac Parkway | No Adverse Effect |
| Georgetown NHL<br>District        | Adding Platform   |
| The Potomac<br>Gorge              | No Adverse Effect |
| Theodore<br>Roosevelt Island      | No Adverse Effect |
| GWMP                              | No Adverse Effect |
| Individually Listed<br>Resources  | No Adverse Effect |

(HSW, 1870-1890)

## POTOMAC AQUEDUCT

#### POTOMAC AQUEDUCT

# POTOMAC AQUEDUCT: ASSESSMENT OF EFFECTS

(HSW, 1866-1870)

| Resource                          | Adverse Effects                                                                                                                                                     |  |  |  |
|-----------------------------------|---------------------------------------------------------------------------------------------------------------------------------------------------------------------|--|--|--|
| C&O Canal NHP                     | <ul> <li>Adding Art Platform</li> <li>Adding Aqueduct Hardscape</li> <li>Adding Bike Rack</li> <li>Adding Permanent Seating</li> <li>Adding Canoe Launch</li> </ul> |  |  |  |
| Rock Creek and Potomac<br>Parkway | No Adverse Effect                                                                                                                                                   |  |  |  |
| Georgetown NHL District           | Adding Canoe Launch                                                                                                                                                 |  |  |  |
| The Potomac Gorge                 | No Adverse Effect                                                                                                                                                   |  |  |  |
| Theodore Roosevelt<br>Island      | No Adverse Effect                                                                                                                                                   |  |  |  |
| GWMP                              | No Adverse Effect                                                                                                                                                   |  |  |  |
| Individually Listed<br>Resources  | <ul> <li>Potomac Aqueduct:</li> <li>Adding Art Platform</li> <li>Adding Aqueduct Hardscape</li> <li>Adding Permanent Seating</li> </ul>                             |  |  |  |