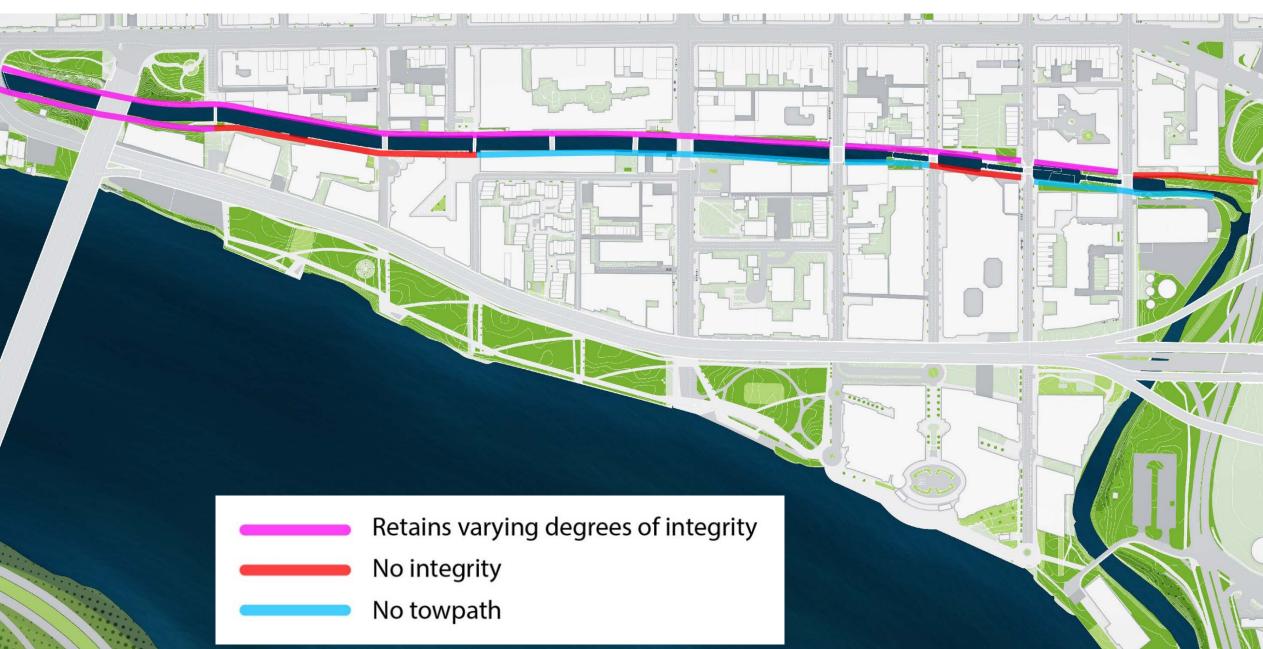

## DRAFT AREA OF POTENTIAL EFFECT (APE)

Expanded based on Consulting Party comments from CP Meeting #2

Individually Listed Properties

Georgetown National Historic Landmark District

#### TOWPATH: ASSESSMENT OF EFFECTS

| Resource                          | Adverse Effects                                           |
|-----------------------------------|-----------------------------------------------------------|
| C&O Canal NHP                     | <ul><li>Widening Towpath</li><li>Adding Signage</li></ul> |
| Rock Creek and<br>Potomac Parkway | No Adverse Effect                                         |
| Georgetown NHL<br>District        | No Adverse Effect                                         |
| The Potomac Gorge                 | No Adverse Effect                                         |
| Theodore Roosevelt<br>Island      | No Adverse Effect                                         |
| GWMP                              | No Adverse Effect                                         |
| Individually Listed<br>Resources  | No Adverse Effect                                         |