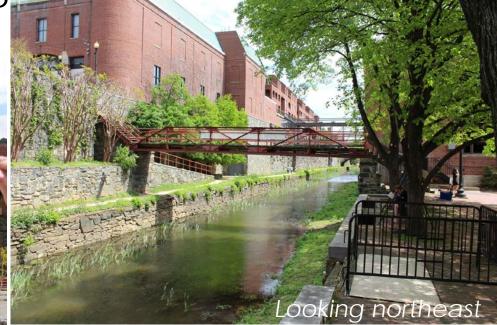

# THE LOCKS

**EXISTING CONDITIONS** 

#### THE LOCKS

# THE LOCKS: ASSESSMENT OF EFFECTS

| Resource                          | Adverse Effects   |
|-----------------------------------|-------------------|
| C&O Canal NHP                     | No Adverse Effect |
| Rock Creek and<br>Potomac Parkway | No Adverse Effect |
| Georgetown NHL<br>District        | No Adverse Effect |
| The Potomac<br>Gorge              | No Adverse Effect |
| Theodore<br>Roosevelt Island      | No Adverse Effect |
| GWMP                              | No Adverse Effect |
| Individually Listed<br>Resources  | No Adverse Effect |