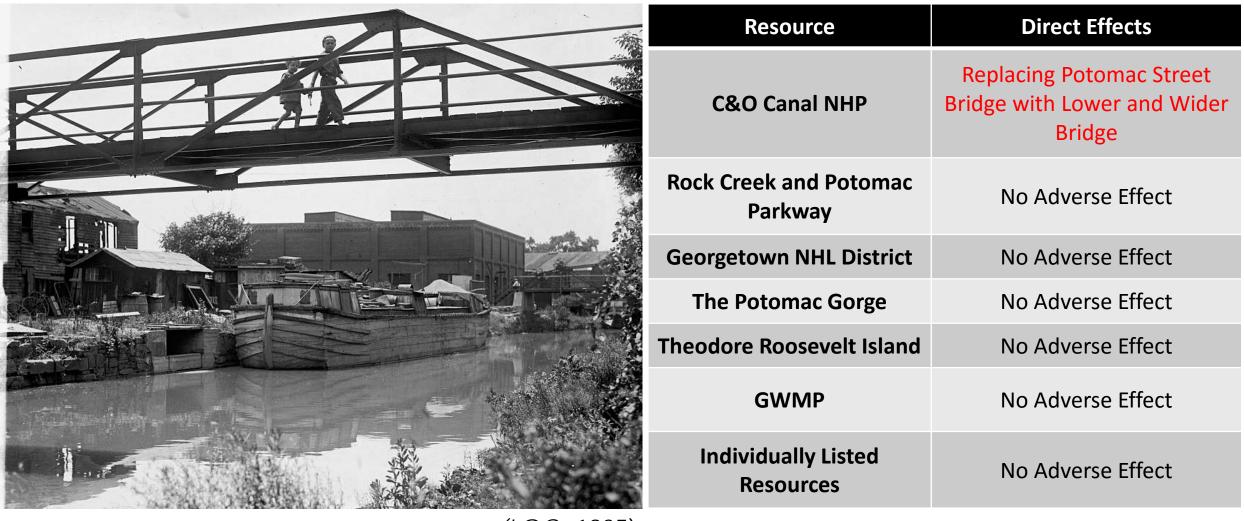

|
| Georgetown NHL<br>District        | Moving Obelisk                                                                  |
| The Potomac<br>Gorge              | No Adverse Effect                                                               |
| Theodore<br>Roosevelt Island      | No Adverse Effect                                                               |
| GWMP                              | No Adverse Effect                                                               |
| Individually Listed<br>Resources  | Wisconsin Avenue<br>Bridge: Moving<br>Obelisk                                   |

(HSW, 1923-1927)

# THE CANAL OVERLOOK



# EXISTING CONDITIONS











Non-Compliant Ramp

#### THE CANAL OVERLOOK



### THE CANAL OVERLOOK: ASSESSMENT OF EFFECTS



(LOC, 1925)

# FISH MARKET SQAURE



# EXISTING CONDITIONS











Non-historic stair

#### FISH MARKET SQUARE



### FISH MARKET PLAZA: ASSESSMENT OF EFFECTS



| Resource                          | Direct Effects              |
|-----------------------------------|-----------------------------|
| C&O Canal NHP                     | Adding Permanent<br>Seating |
| Rock Creek and<br>Potomac Parkway | No Adverse Effect           |
| Georgetown NHL<br>District        | No Adverse Effect           |
| The Potomac<br>Gorge              | No Adverse Effect           |
| Theodore<br>Roosevelt Island      | No Adverse Effect           |
| GWMP                              | No Adverse Effect           |
| Individually Listed<br>Resources  | No Adverse Effect           |

### 5. ZONE D



# G