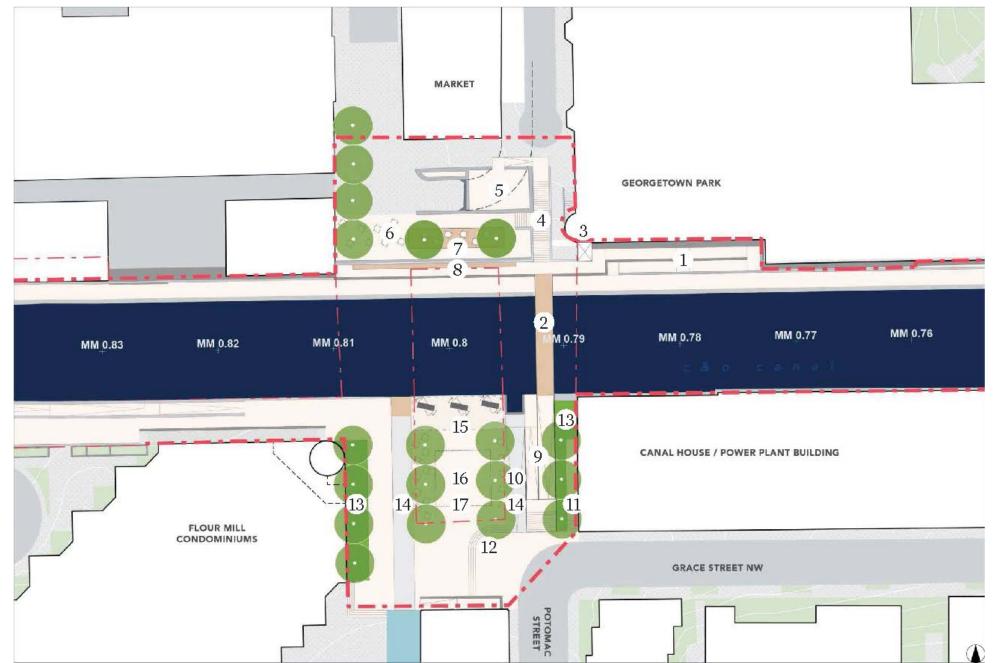

|
| The Potomac<br>Gorge              | No Adverse Effect                                                               |
| Theodore<br>Roosevelt Island      | No Adverse Effect                                                               |
| GWMP                              | No Adverse Effect                                                               |
| Individually Listed<br>Resources  | Wisconsin Avenue<br>Bridge: Moving<br>Obelisk                                   |

(HSW, 1923-1927)

# THE CANAL OVERLOOK



# EXISTING CONDITIONS











Non-Compliant Ramp

#### THE CANAL OVERLOOK



### THE CANAL OVERLOOK: ASSESSMENT OF EFFECTS



(LOC, 1925)

# FISH MARKET SQAURE



# EXISTING CONDITIONS











Non-historic stair

#### FISH MARKET SQUARE



### FISH MARKET PLAZA: ASSESSMENT OF EFFECTS



| Resource                          | Direct Effects              |
|-----------------------------------|-----------------------------|
| C&O Canal NHP                     | Adding Permanent<br>Seating |
| Rock Creek and<br>Potomac Parkway | No Adverse Effect           |
| Georgetown NHL<br>District        | No Adverse Effect           |
| The Potomac<br>Gorge              | No Adverse Effect           |
| Theodore<br>Roosevelt Island      | No Adverse Effect           |
| GWMP                              | No Adverse Effect           |
| Individually Listed<br>Resources  | No Adverse Effect           |

### 5. ZONE D



# GONGOOZLER PLATFORM



# EXISTING CONDITIONS







#### THE GONGOOZLER PLATFORM



### GONGOOZLER PLATFORM: ASSESSMEN