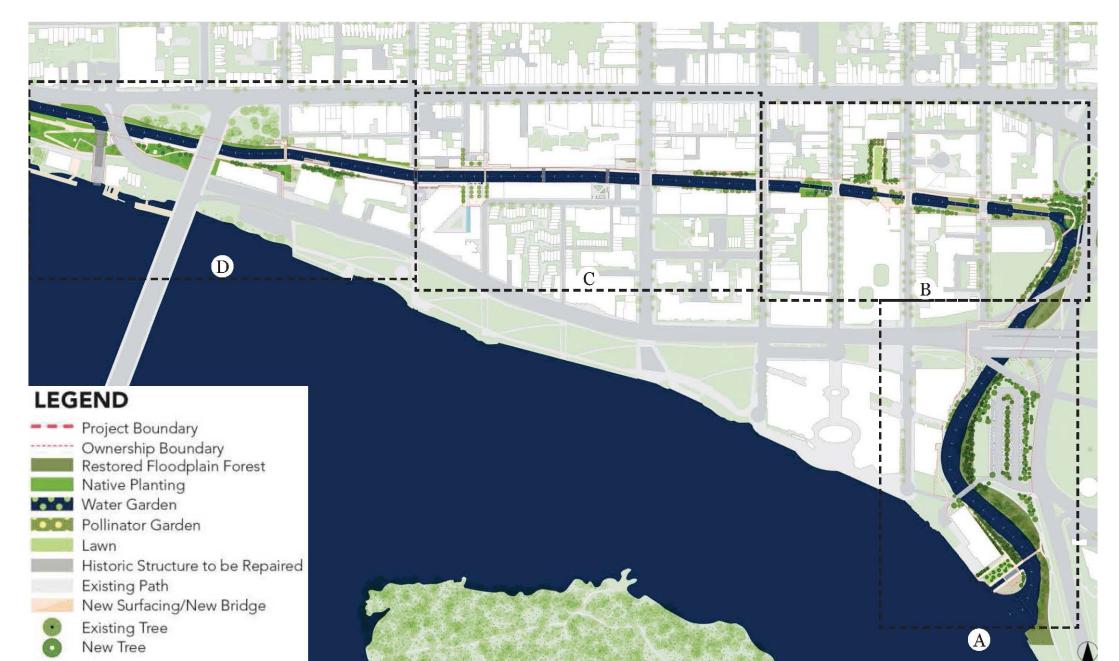

imizing physical destruction or damage of historic fabric of the towpath or bridges; and
- introduction of new elements that diminish the Canal's integrity.

#### ALTERNATIVES

#### 1. No Action Alternative



Immediate Repairs & Current Operations & Maintenance

#### 2. Build Alternative

11



Un-Lock the Potential Base Repair & Rehabilitation

# BUILD ALTERNATIVE

#### 1. Actions Common to All

- Canal Infrastructure Repairs and Rehab
- Riparian Planting and Stream Bank Restoration
- Towpath and Pathway Enhancements
- Interpretive and Wayfinding Signage
- 2. Zone A
  - Mile-Marker Zero

- 3. Zone B
  - Rock Creek Confluence
  - The Locks
- 4. Zone C
  - The Obelisk Plaza
  - The Canal Overlook
    - Fish Market Plaza
- 5. Zone D
  - Gongoozler Platform
  - Potomac Aqueduct

#### ZONES



# 1. ACTIONS COMMON TO ALL



# ACTIONS COMMON TO ALL

Riparian/Stream Bank Restoration

| Existing, Relocated, and |  |
|--------------------------|--|
|--------------------------|--|

| Mile marker(s) | Zone/Key Area                      |                   | Project Type - Title                               |                                            | Figure Reference |
|----------------|------------------------------------|-------------------|----------------------------------------------------|--------------------------------------------|------------------|
| 0.00 - 0.21    | Zone A                             | Stabilization - S | Stabilization - Stream Bank Riparian Planting      |                                            | 4                |
| 0.06 - 0.13    | Zone A