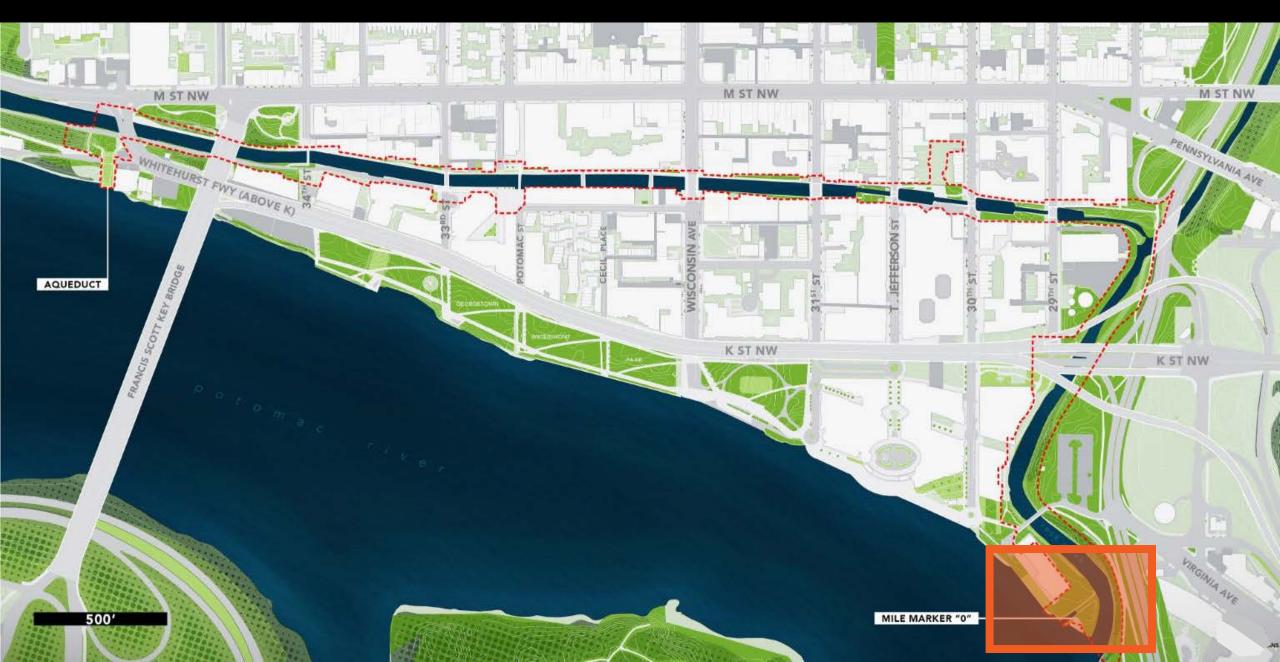

#### 1. Actions Common to All

- Canal Infrastructure Repairs and Rehab
- Riparian Planting and Stream Bank Restoration
- Towpath and Pathway Enhancements
- Interpretive and Wayfinding Signage
- 2. Zone A
  - Mile-Marker Zero

- 3. Zone B
  - Rock Creek Confluence
  - The Locks
- 4. Zone C
  - The Obelisk Plaza
  - The Canal Overlook
    - Fish Market Plaza
- 5. Zone D
  - Gongoozler Platform
  - Potomac Aqueduct

#### ZONES

#### MILE-MARKER ZERO