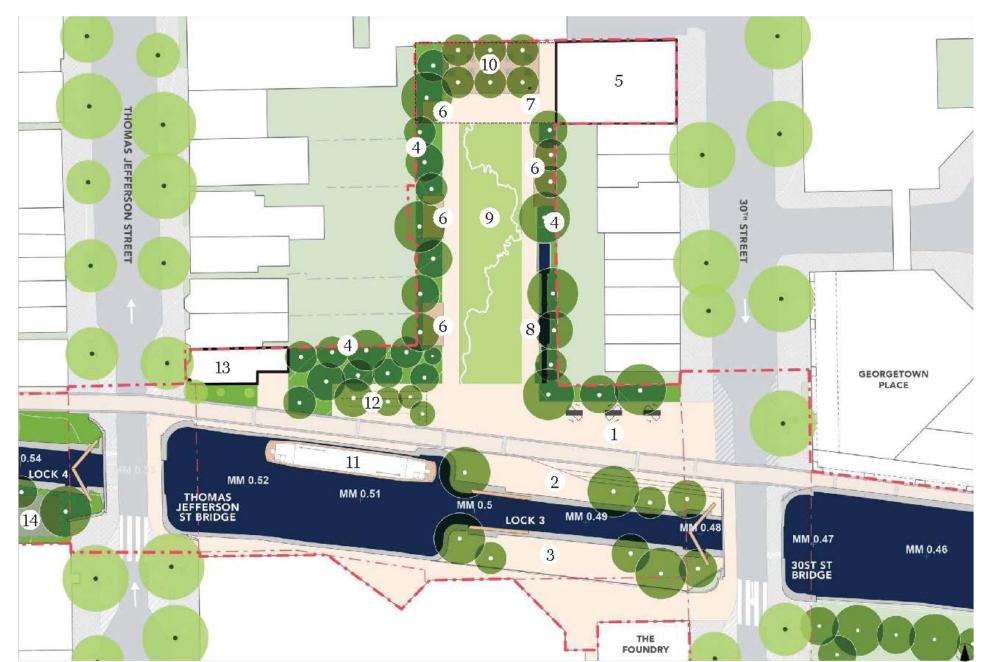

# 3. ZONE C

# THE OBELISK PLAZA

# EXISTING CONDITIONS

Obelisk

#### THE OBELISK PLAZA

### THE OBELISK PLAZA: ASSESSMENT OF EFFECTS

| Resource                          | Adverse Effects                                                                 |
|-----------------------------------|---------------------------------------------------------------------------------|
| C&O Canal NHP                     | <ul> <li>Moving Obelisk</li> <li>Widening Arch in<br/>Retaining Wall</li> </ul> |
| Rock Creek and<br>Potomac Parkway | No Adverse Effect                                                               |
| Georgetown NHL<br>District        | Moving Obelisk                                                                  |
| The Potomac<br>Gorge              | No Adverse Effect                                                               |
| Theodore<br>Roosevelt Island      | No Adverse Effect                                                               |
| GWMP                              | No Adverse Effect                                                               |
| Individually Listed<br>Resources  | Wisconsin Avenue<br>Bridge: Moving<br>Obelisk                                   |

# THE CANAL OVERLOOK

# EXISTING CONDITIONS

Non-Compliant Ramp

#### THE CANAL OVERLOOK

### THE CANAL OVERLOOK: ASSESSMENT OF EFFECTS

(LOC, 1925)

# FISH MARKET SQAURE

# EXISTING CONDITIONS

Non-historic stair

#### FISH MARKET SQUARE

### FISH MARKET PLAZA: ASSESSMENT OF EFFECTS

| Resource                          | Direct Effects              |
|-----------------------------------|-----------------------------|
| C&O Canal NHP                     | Adding Permanent<br>Seating |
| Rock Creek and<br>Potomac Parkway | No Adverse Effect           |
| Georgetown NHL<br>District        | No Adverse Effect           |
| The Potomac<br>Gorge              | No Adverse Effect           |
| Theodore<br>Roosevelt Island      | No Adverse Effect           |
| GWMP                              | No Adverse Effect           |
| Individually Listed<br>Resources  | No Adverse Effect           |