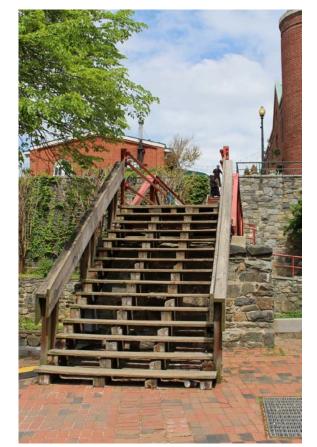

ving Obelisk                                                                  |
| The Potomac<br>Gorge              | No Adverse Effect                                                               |
| Theodore<br>Roosevelt Island      | No Adverse Effect                                                               |
| GWMP                              | No Adverse Effect                                                               |
| Individually Listed<br>Resources  | Wisconsin Avenue<br>Bridge: Moving<br>Obelisk                                   |

(HSW, 1923-1927)

# THE CANAL OVERLOOK



# EXISTING CONDITIONS











Non-Compliant Ramp

#### THE CANAL OVERLOOK



### THE CANAL OVERLOOK: ASSESSMENT OF EFFECTS



(LOC, 1925)

# FISH MARKET SQAURE



# EXISTING CONDITIONS











Non-historic stair

#### FISH MARKET SQUARE



### FISH MARKET PLAZA: ASSESSMENT OF EFFECTS



| Resource                          | Direct Effects              |
|-----------------------------------|-----------------------------|
| C&O Canal NHP                     | Adding Permanent<br>Seating |
| Rock Creek and<br>Potomac Parkway | No Adverse Effect           |
| Georgetown NHL<br>District        | No Adverse Effect           |
| The Potomac<br>Gorge              | No Adverse Effect           |
| Theodore<br>Roosevelt Island      | No Adverse Effect           |
| GWMP                              | No Adverse Effect           |
| Individually Listed<br>Resources  | No Adverse Effect           |

### 5. ZONE D



# GONGOOZLER PLATFORM



# EXISTING CONDITIONS







#### THE GONGOOZLER