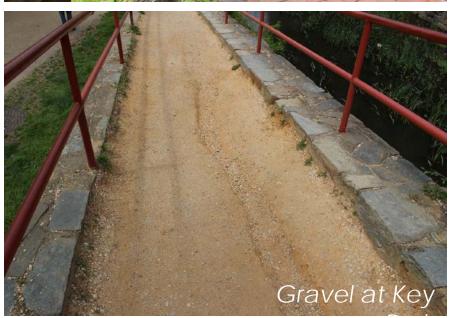

# EXISTING CONDITONS

Packed Gravel under Wisconsin

Looking east from Potomac St Bridge