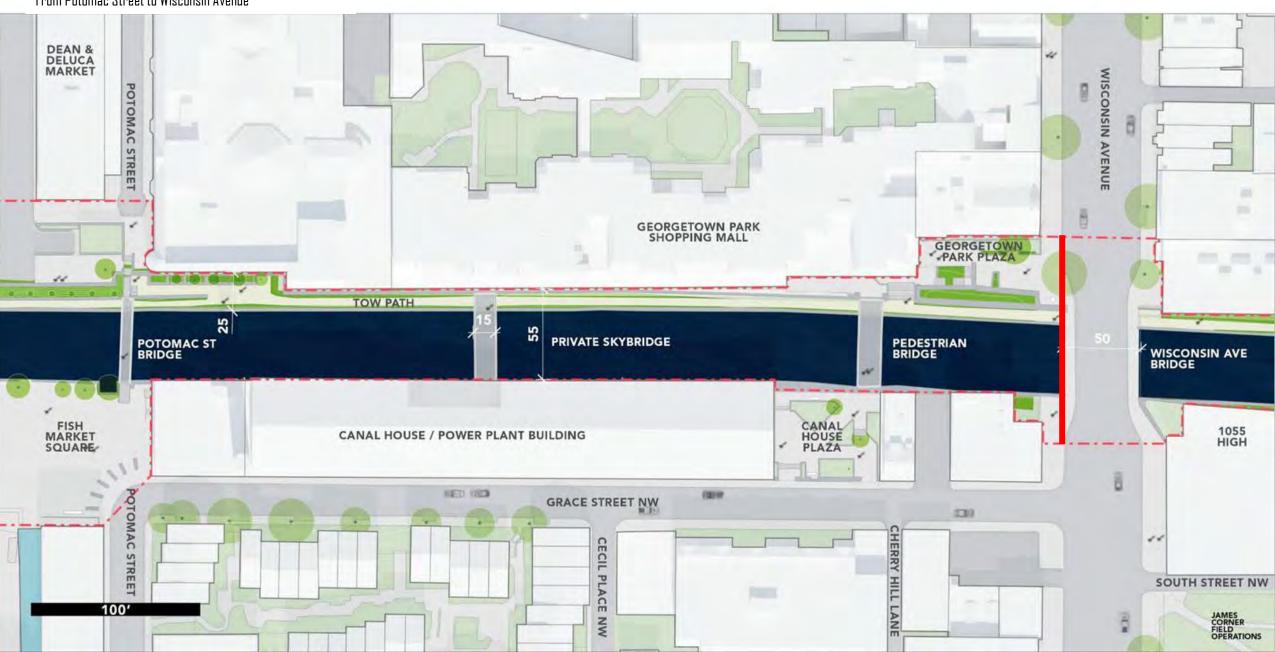

ing











#### Multiple Stakeholders:

Strollers

Joggers

Cyclists

Dog Walkers

Neighbors

Tourists

Kayakers

Fishermen

History Buffs

**Hipsters** 

#### Potential Additional Stakeholders:

School Groups

**Artists** 

Performers

Makers

Diners

Youth Groups

**Naturalists** 

Gardeners

# SITE CHARACTER

Aspects of the canal are magical in their current state. There are moments of beauty, of quiet, of intimacy and tactility.













BEACH

#### CHARACTER ZONES





#### THE AQUEDUCT







#### THE AQUEDUCT

Character Zones







#### THE UNDERPASS

50' 100'

From Key Bridge to 34<sup>th</sup> Street





# THE UNDERPASS Character Zones TOWPATH CANAL PRISM





#### THE GARDENS

50' 100'









#### THE GARDENS

**Character Zones** 







#### THE WALLS

0 50' 100'









#### THE WALLS







### THE GROVE











# THE GROVE

**Character Zones** 









#### THE LOCKS







# THE LOCKS **Character Zones** 25' 15' THE LOCK LAWN 10'



### **ROCK CREEK CONFLUENCE**

50' 100'







### **ROCK CREEK CONFLUENCE**

**Character Zones** 





#### MILE MARKER '0'







# MILE MARKER '0'

**Character Zones**