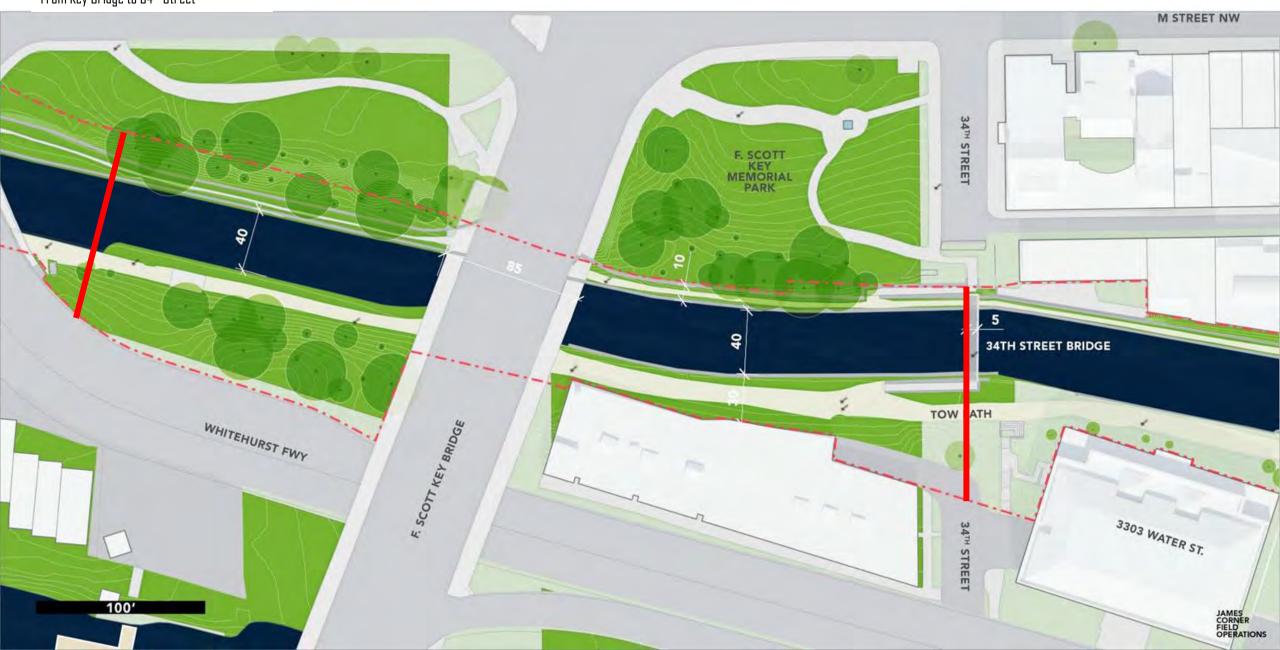

#### THE UNDERPASS

50' 100'

From Key Bridge to 34<sup>th</sup> Street

# THE UNDERPASS Character Zones TOWPATH CANAL PRISM