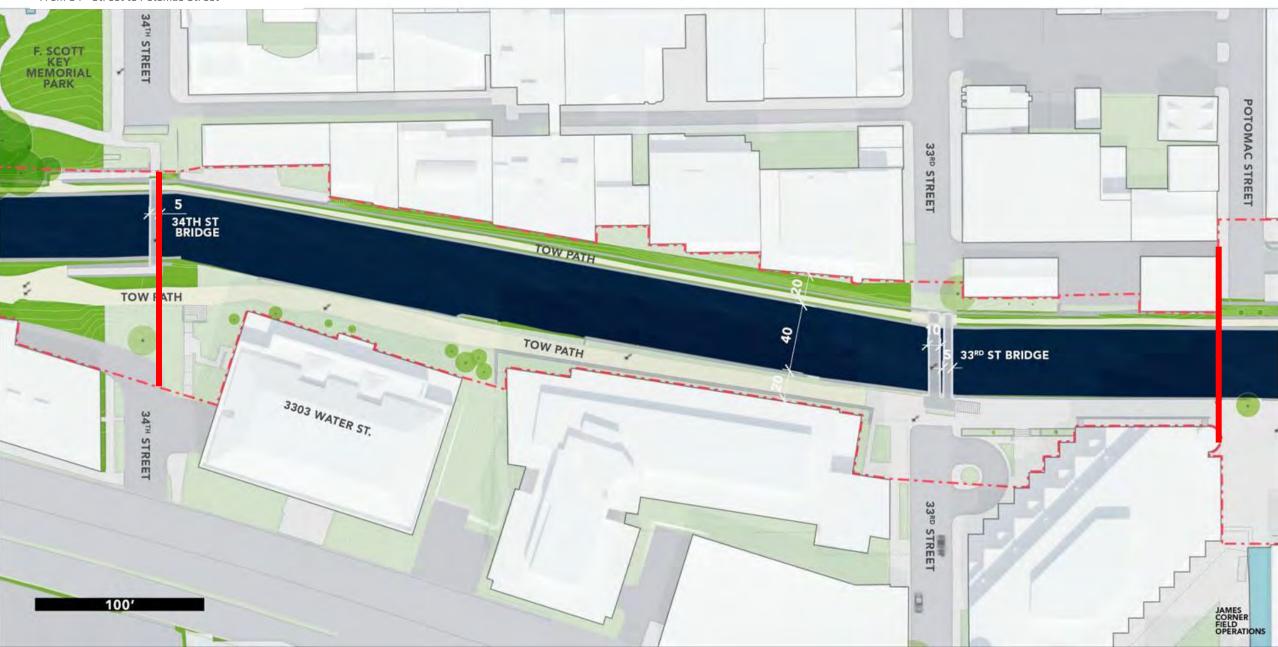

epair Failing Infrastructure
Create a Garden from End to End
Enliven with Programming











#### Multiple Stakeholders:

Strollers

Joggers

Cyclists

Dog Walkers

Neighbors

Tourists

Kayakers

Fishermen

History Buffs

**Hipsters** 

#### Potential Additional Stakeholders:

School Groups

**Artists** 

Performers

Makers

Diners

Youth Groups

**Naturalists** 

Gardeners

# SITE CHARACTER

Aspects of the canal are magical in their current state. There are moments of beauty, of quiet, of intimacy and tactility.













BEACH

#### CHARACTER ZONES





#### THE AQUEDUCT







#### THE AQUEDUCT

Character Zones







#### THE UNDERPASS

50' 100'

From Key Bridge to 34<sup>th</sup> Street





# THE UNDERPASS Character Zones TOWPATH CANAL PRISM





#### THE GARDENS

50' 100'









#### THE GARDENS

**Character Zones** 







#### THE WALLS

0 50' 100'









#### THE WALLS







### THE GROVE











# THE GROVE

**Character Zones** 









#### THE LOCKS







# THE LOCKS **Character Zones** 25' 15' THE LOCK LAWN 10'



### **ROCK CREEK CONFLUENCE**

50' 100'







### **ROCK CREEK CONFLUENCE**

**Character Zones** 





#### MILE MARKER '0'







# MILE MARKER '0'

**Character Zones**