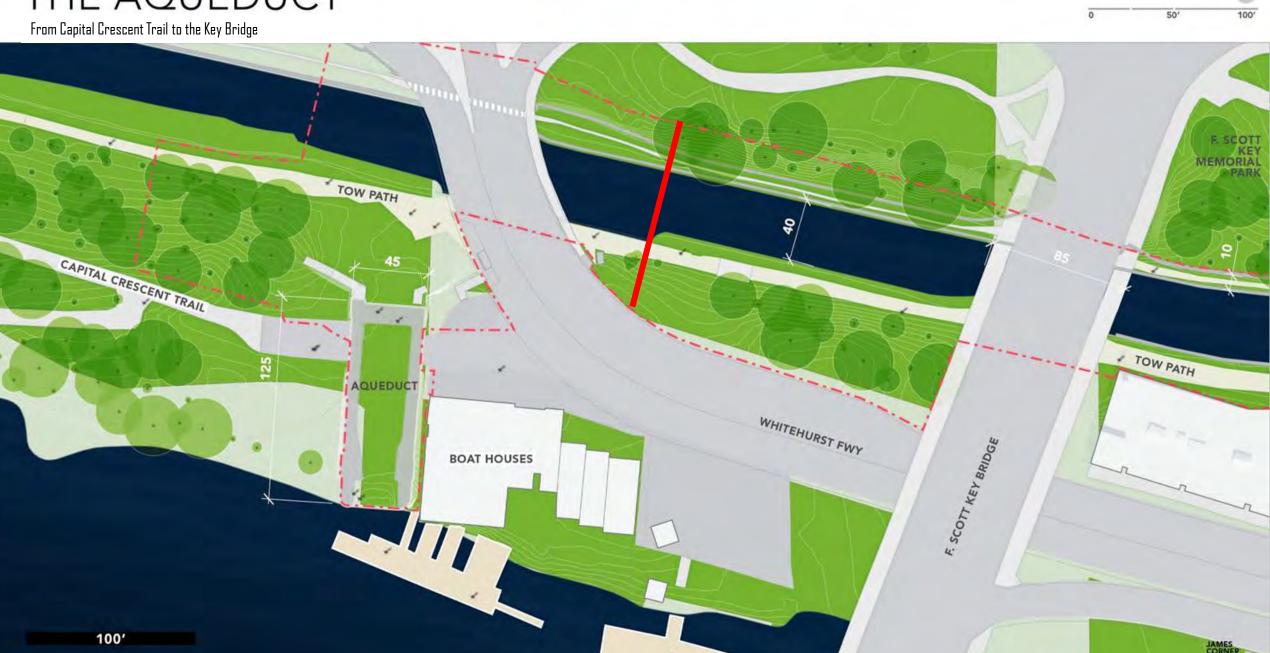

## GOALS & FRAMEWORK

Highlight History
Improve Access + Connections
Repair Failing Infrastructure
Create a Garden from End to End
Enliven with Programming











#### Multiple Stakeholders:

Strollers

Joggers

Cyclists

Dog Walkers

Neighbors

Tourists

Kayakers

Fishermen

History Buffs

**Hipsters** 

#### Potential Additional Stakeholders:

School Groups

**Artists** 

Performers

Makers

Diners

Youth Groups

**Naturalists** 

Gardeners

# SITE CHARACTER

Aspects of the canal are magical in their current state. There are moments of beauty, of quiet, of intimacy and tactility.













BEACH

#### CHARACTER ZONES





#### THE AQUEDUCT







#### THE AQUEDUCT

Character Zones







#### THE UNDERPASS

50' 100'

From Key Bridge to 34<sup>th</sup> Street





# THE UNDERPASS Character Zones TOWPATH CANAL PRISM





#### THE GARDENS

50' 100'









#### THE GARDENS

**Character Zones** 







#### THE WALLS

0 50' 100'









#### THE WALLS







### THE GROVE











# THE GROVE

**Character Zones** 









#### THE LOCKS







# THE LOCKS **Character Zones** 25' 15' THE LOCK LAWN 10'



### **ROCK CREEK CONFLUENCE**

50' 100'







### **ROCK CREEK CONFLUENCE**

**Character Zones** 





#### MILE MARKER '0'







# MILE MARKER '0'

**Character Zones**