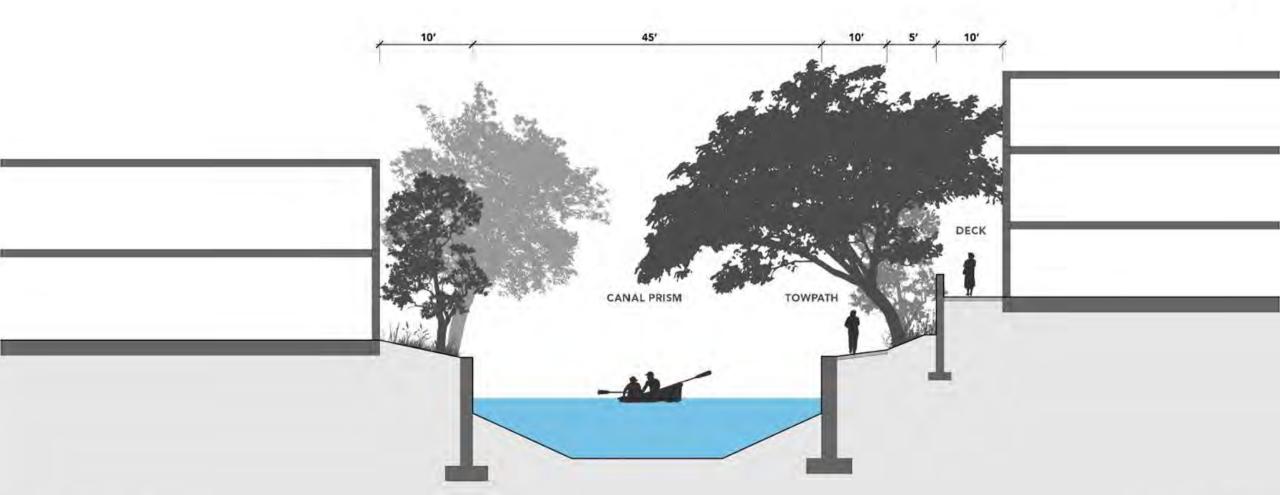

#### THE UNDERPASS

50' 100'

From Key Bridge to 34<sup>th</sup> Street

# THE UNDERPASS Character Zones TOWPATH CANAL PRISM