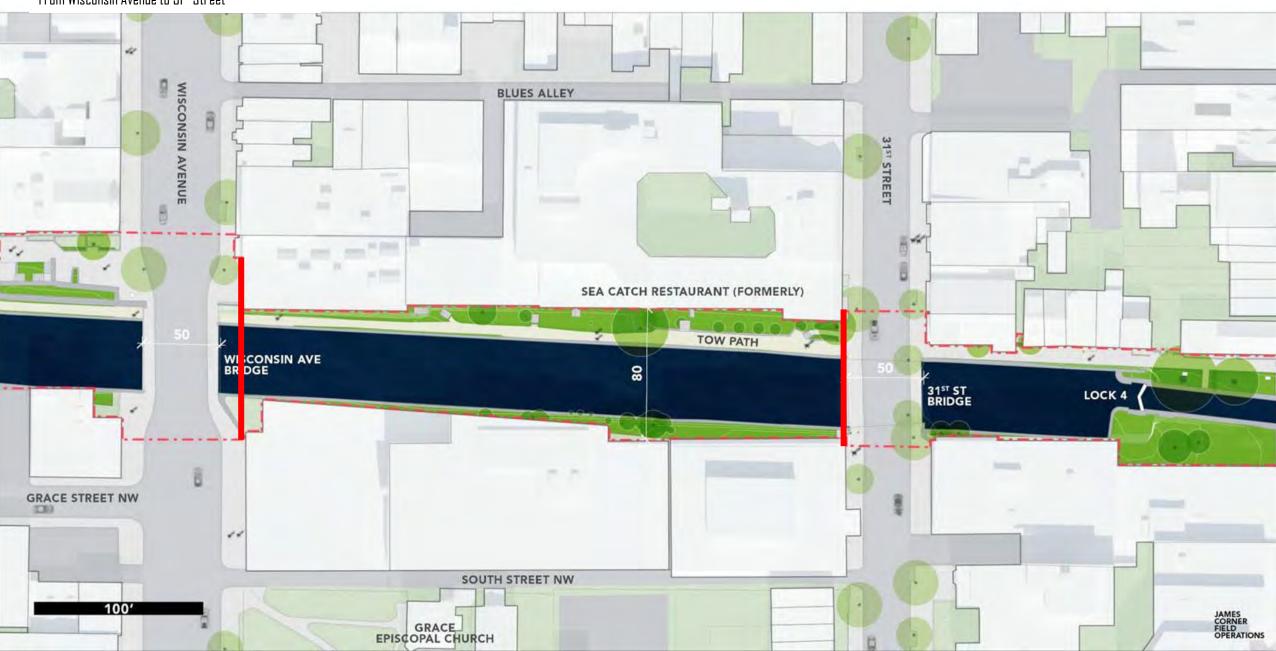

ollers

Joggers

Cyclists

Dog Walkers

Neighbors

Tourists

Kayakers

Fishermen

History Buffs

**Hipsters** 

#### Potential Additional Stakeholders:

School Groups

**Artists** 

Performers

Makers

Diners

Youth Groups

**Naturalists** 

Gardeners

# SITE CHARACTER

Aspects of the canal are magical in their current state. There are moments of beauty, of quiet, of intimacy and tactility.













BEACH

#### CHARACTER ZONES





#### THE AQUEDUCT







#### THE AQUEDUCT

Character Zones







#### THE UNDERPASS

50' 100'

From Key Bridge to 34<sup>th</sup> Street





# THE UNDERPASS Character Zones TOWPATH CANAL PRISM





#### THE GARDENS

50' 100'









#### THE GARDENS

**Character Zones** 







#### THE WALLS

0 50' 100'









#### THE WALLS







### THE GROVE











# THE GROVE

**Character Zones** 









#### THE LOCKS







# THE LOCKS **Character Zones** 25' 15' THE LOCK LAWN 10'



### **ROCK CREEK CONFLUENCE**

50' 100'







### **ROCK CREEK CONFLUENCE**

**Character Zones** 





#### MILE MARKER '0'







# MILE MARKER '0'

**Character Zones**