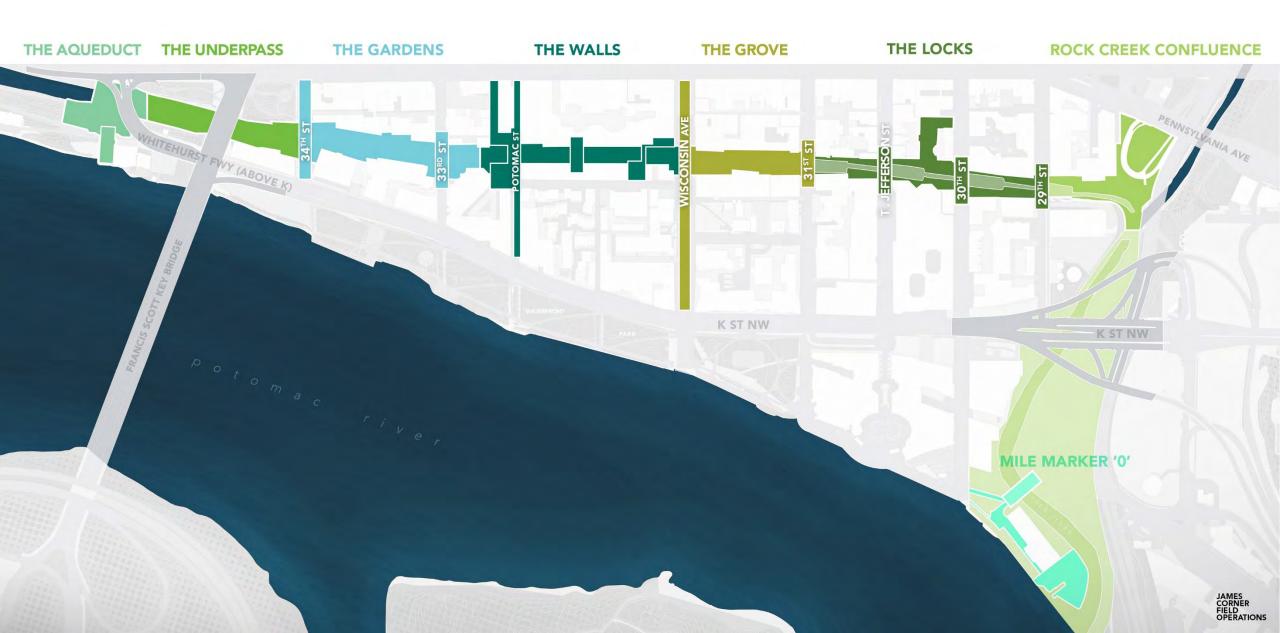

#### CHARACTER ZONES

#### THE AQUEDUCT

#### THE UNDERPASS

50' 100'

From Key Bridge to 34<sup>th</sup> Street

#### THE GARDENS

50' 100'

#### THE WALLS

0 50' 100'

### THE GROVE

#### THE LOCKS

### **ROCK CREEK CONFLUENCE**

50' 100'

#### MILE MARKER '0'