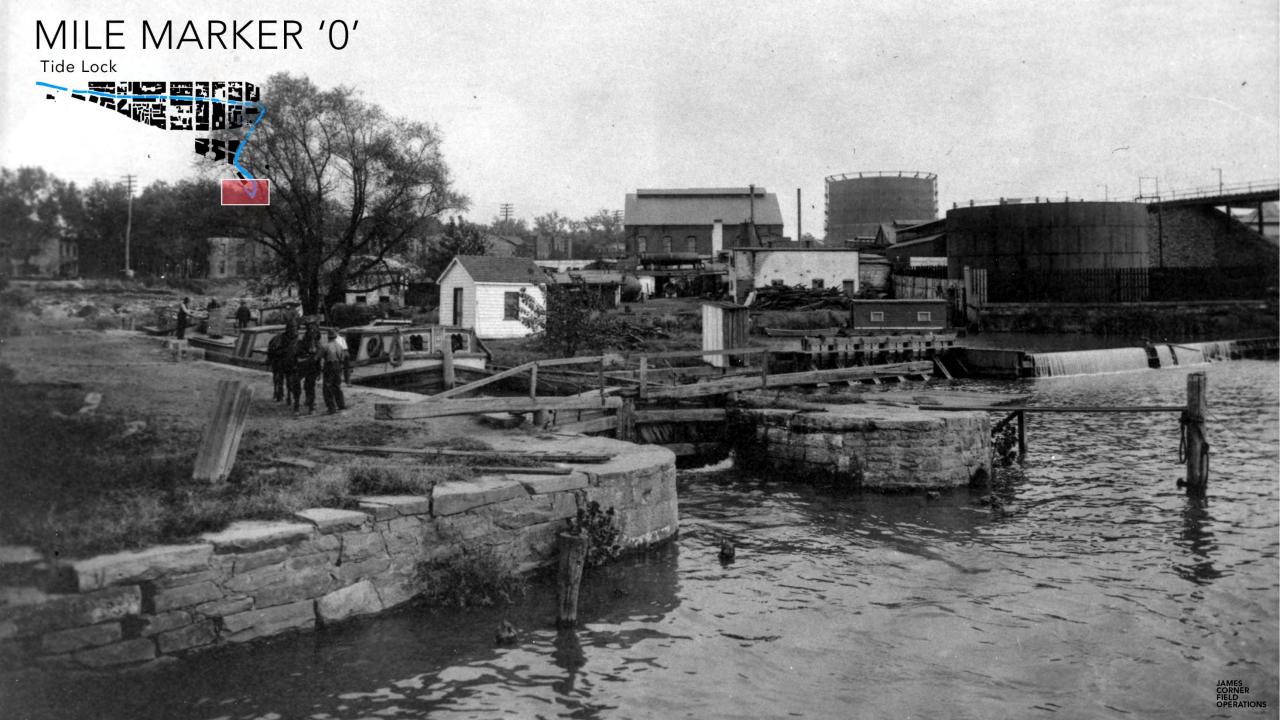

CHARACTER

Aspects of the canal are magical in their current state. There are moments of beauty, of quiet, of intimacy and tactility.













BEACH

#### CHARACTER ZONES





#### THE AQUEDUCT







#### THE AQUEDUCT

Character Zones







#### THE UNDERPASS

50' 100'

From Key Bridge to 34<sup>th</sup> Street





# THE UNDERPASS Character Zones TOWPATH CANAL PRISM





#### THE GARDENS

50' 100'









#### THE GARDENS

**Character Zones** 







#### THE WALLS

0 50' 100'









#### THE WALLS







### THE GROVE











# THE GROVE

**Character Zones** 









#### THE LOCKS







# THE LOCKS **Character Zones** 25' 15' THE LOCK LAWN 10'



### **ROCK CREEK CONFLUENCE**

50' 100'







### **ROCK CREEK CONFLUENCE**

**Character Zones** 





#### MILE MARKER '0'







# MILE MARKER '0'

**Character Zones**