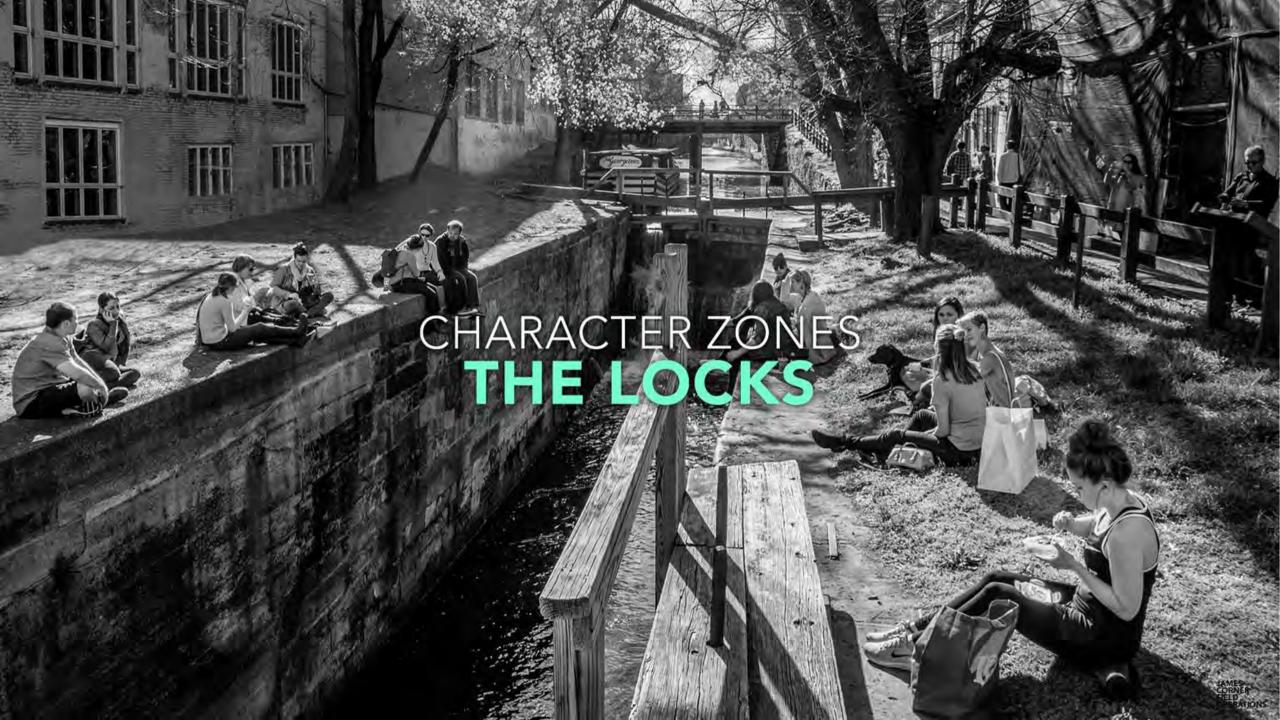

rs

Tourists

Kayakers

Fishermen

History Buffs

**Hipsters** 

#### Potential Additional Stakeholders:

School Groups

**Artists** 

Performers

Makers

Diners

Youth Groups

**Naturalists** 

Gardeners

# SITE CHARACTER

Aspects of the canal are magical in their current state. There are moments of beauty, of quiet, of intimacy and tactility.













BEACH

#### CHARACTER ZONES





#### THE AQUEDUCT







#### THE AQUEDUCT

Character Zones







#### THE UNDERPASS

50' 100'

From Key Bridge to 34<sup>th</sup> Street





# THE UNDERPASS Character Zones TOWPATH CANAL PRISM





#### THE GARDENS

50' 100'









#### THE GARDENS

**Character Zones** 







#### THE WALLS

0 50' 100'









#### THE WALLS







### THE GROVE











# THE GROVE

**Character Zones** 









#### THE LOCKS







# THE LOCKS **Character Zones** 25' 15' THE LOCK LAWN 10'



### **ROCK CREEK CONFLUENCE**

50' 100'







### **ROCK CREEK CONFLUENCE**

**Character Zones** 





#### MILE MARKER '0'







# MILE MARKER '0'

**Character Zones**