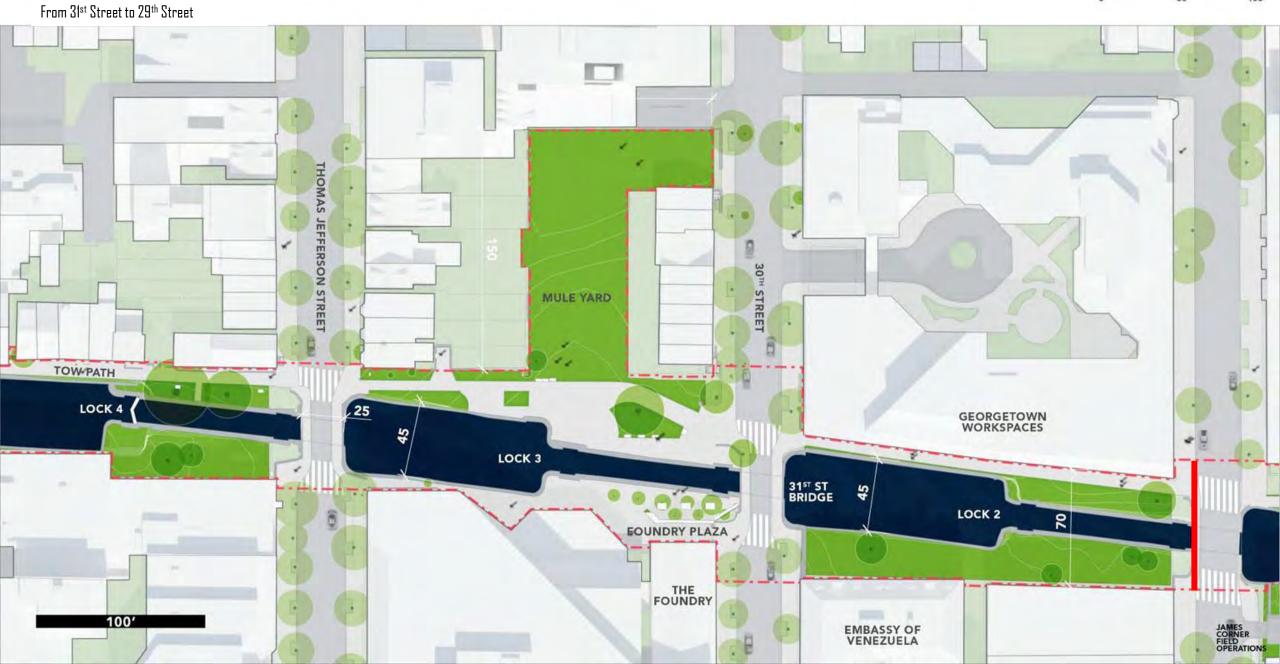

kers

Fishermen

History Buffs

**Hipsters** 

#### Potential Additional Stakeholders:

School Groups

**Artists** 

Performers

Makers

Diners

Youth Groups

**Naturalists** 

Gardeners

# SITE CHARACTER

Aspects of the canal are magical in their current state. There are moments of beauty, of quiet, of intimacy and tactility.













BEACH

#### CHARACTER ZONES





#### THE AQUEDUCT







#### THE AQUEDUCT

Character Zones







#### THE UNDERPASS

50' 100'

From Key Bridge to 34<sup>th</sup> Street





# THE UNDERPASS Character Zones TOWPATH CANAL PRISM





#### THE GARDENS

50' 100'









#### THE GARDENS

**Character Zones** 







#### THE WALLS

0 50' 100'









#### THE WALLS







### THE GROVE











# THE GROVE

**Character Zones** 









#### THE LOCKS







# THE LOCKS **Character Zones** 25' 15' THE LOCK LAWN 10'



### **ROCK CREEK CONFLUENCE**

50' 100'







### **ROCK CREEK CONFLUENCE**

**Character Zones** 





#### MILE MARKER '0'







# MILE MARKER '0'

**Character Zones**