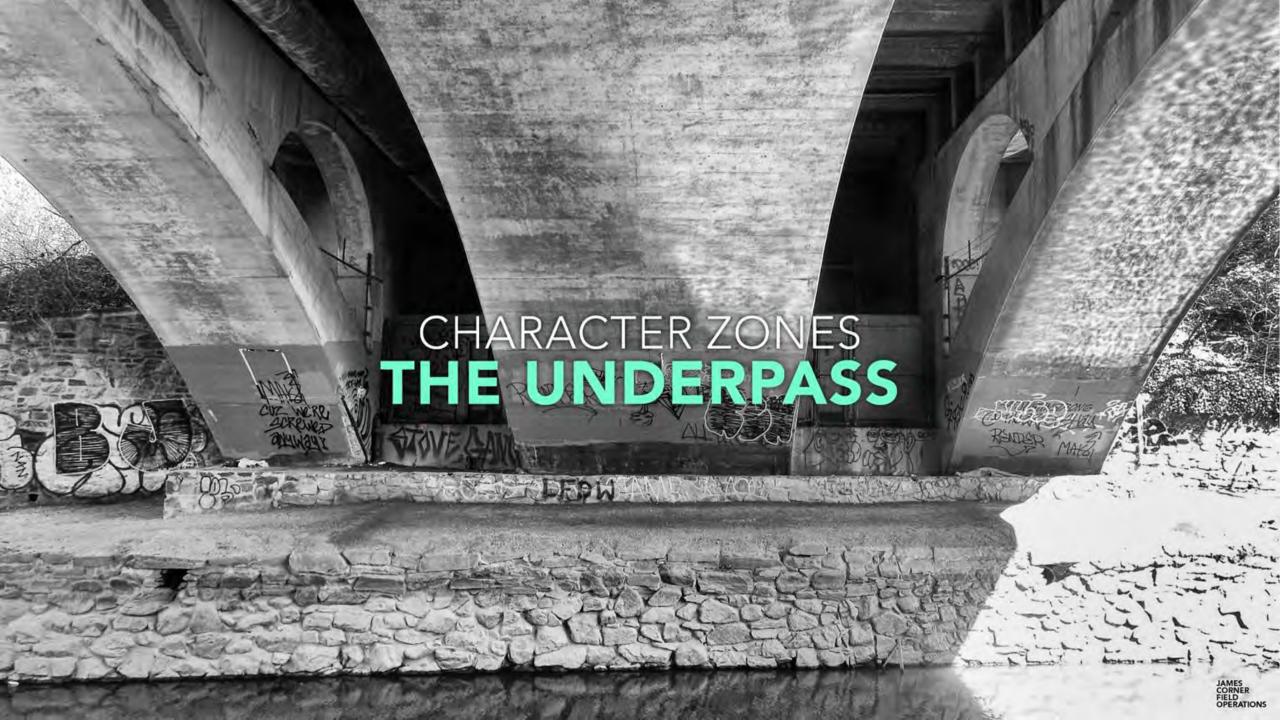

#### THE UNDERPASS

50' 100'

From Key Bridge to 34<sup>th</sup> Street

# THE UNDERPASS Character Zones TOWPATH CANAL PRISM