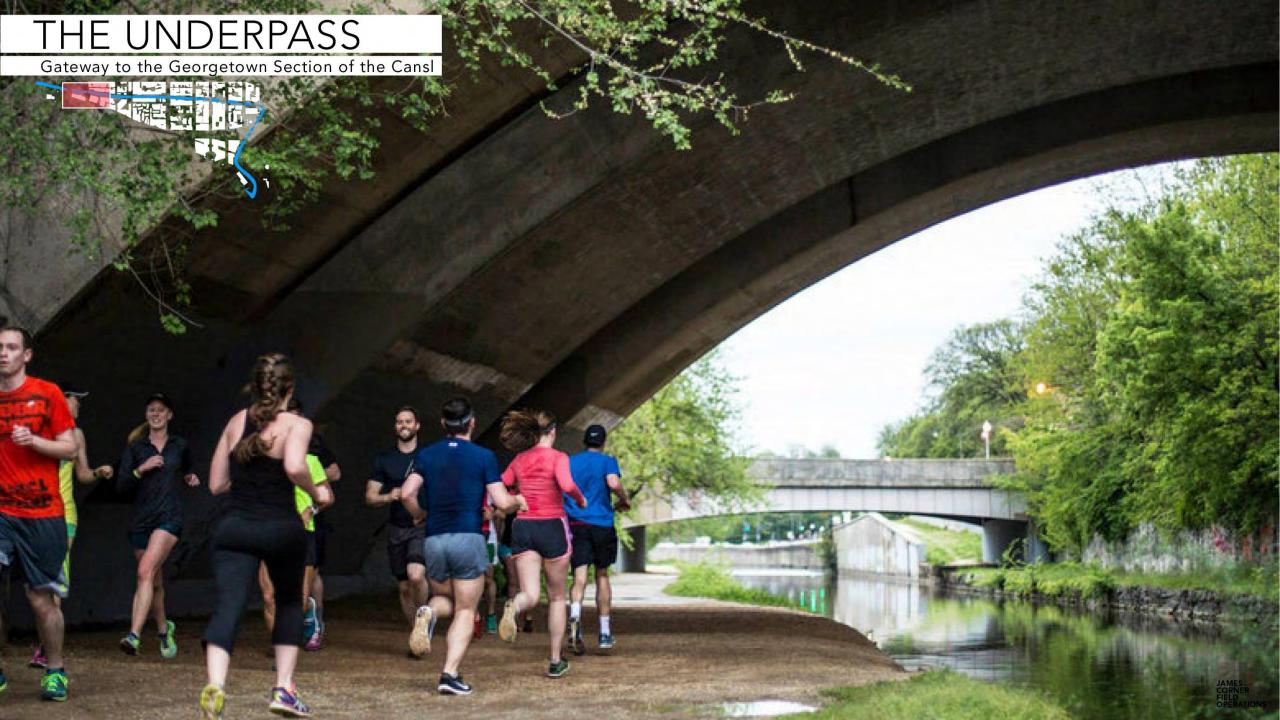

#### THE UNDERPASS

50' 100'

From Key Bridge to 34<sup>th</sup> Street

# THE UNDERPASS Character Zones TOWPATH CANAL PRISM