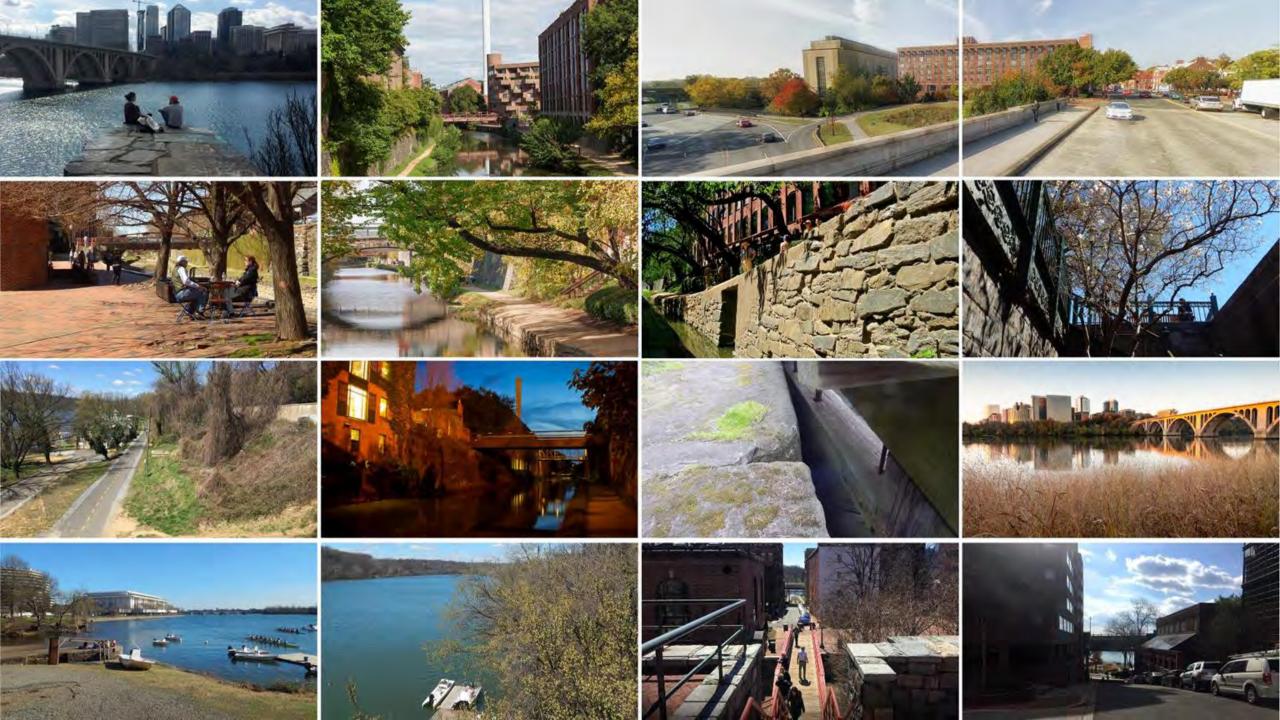

# SITE CHARACTER

Aspects of the canal are magical in their current state. There are moments of beauty, of quiet, of intimacy and tactility.

BEACH

#### CHARACTER ZONES