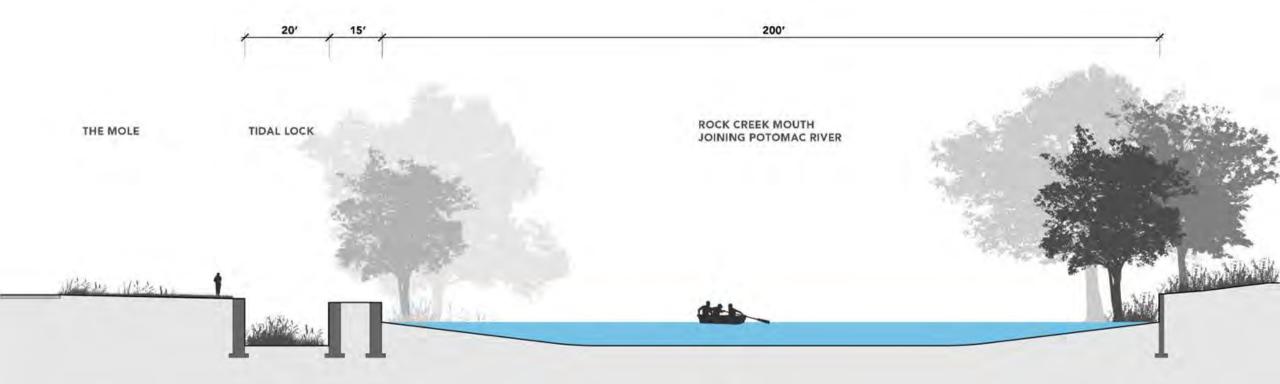

### **ROCK CREEK CONFLUENCE**

50' 100'

### **ROCK CREEK CONFLUENCE**

**Character Zones** 