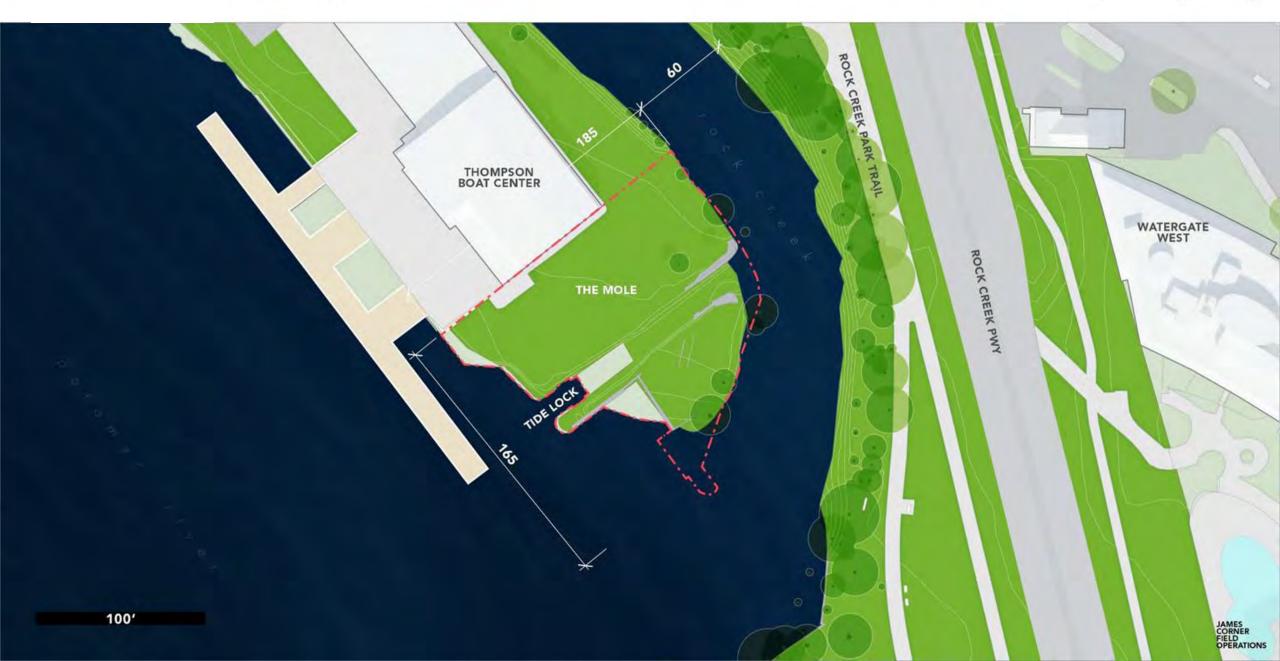

E CHARACTER

Aspects of the canal are magical in their current state. There are moments of beauty, of quiet, of intimacy and tactility.













BEACH

#### CHARACTER ZONES





#### THE AQUEDUCT







#### THE AQUEDUCT

Character Zones







#### THE UNDERPASS

50' 100'

From Key Bridge to 34<sup>th</sup> Street





# THE UNDERPASS Character Zones TOWPATH CANAL PRISM





#### THE GARDENS

50' 100'









#### THE GARDENS

**Character Zones** 







#### THE WALLS

0 50' 100'









#### THE WALLS







### THE GROVE











# THE GROVE

**Character Zones** 









#### THE LOCKS







# THE LOCKS **Character Zones** 25' 15' THE LOCK LAWN 10'



### **ROCK CREEK CONFLUENCE**

50' 100'







### **ROCK CREEK CONFLUENCE**

**Character Zones** 





#### MILE MARKER '0'







# MILE MARKER '0'

**Character Zones**