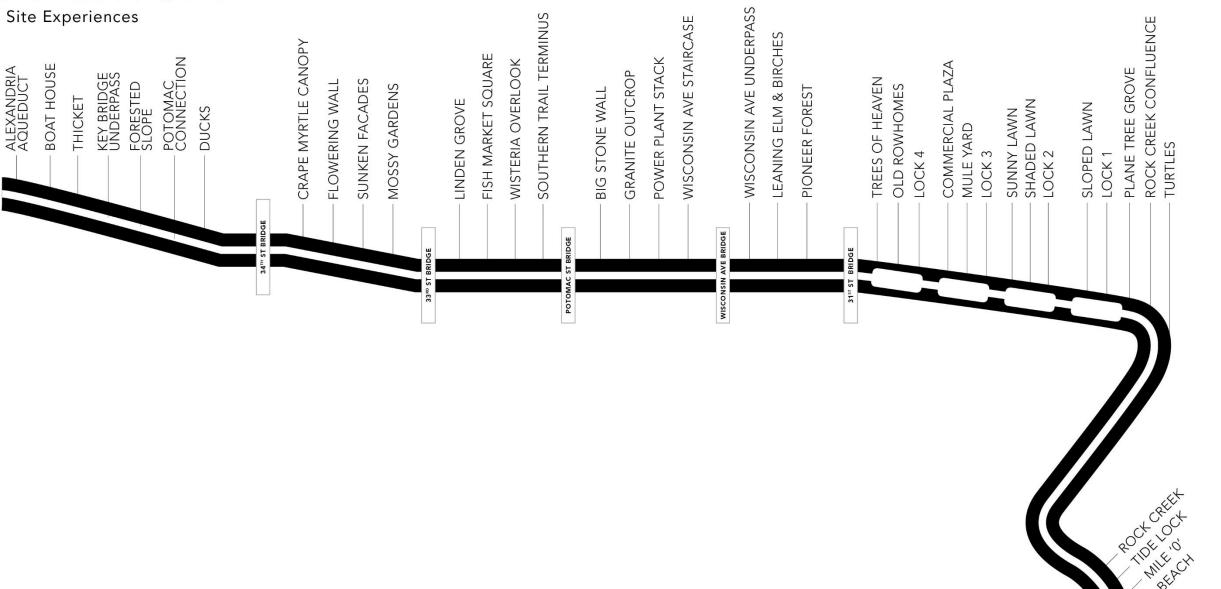

#### CHARACTER ZONES

#### THE AQUEDUCT

#### THE UNDERPASS

50' 100'

From Key Bridge to 34<sup>th</sup> Street

#### THE GARDENS

50' 100'

#### THE WALLS

0 50' 100'

### THE GROVE

#### THE LOCKS

### **ROCK CREEK CONFLUENCE**

50' 100'

#### MILE MARKER '0'