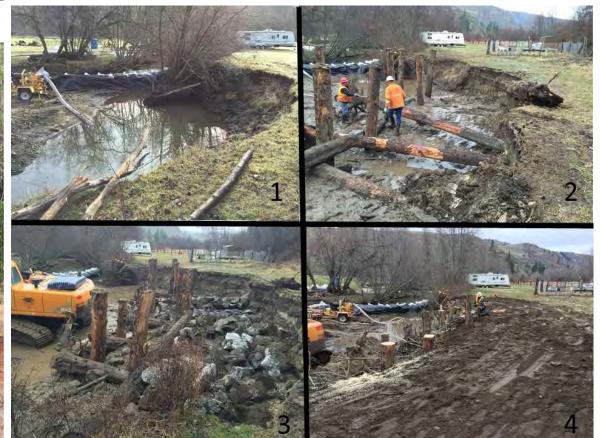

MERCED RIVER RESTORATION IN YOSEMITE VALLEY TREATMENT TYPE TYPICAL GRAPHICS

NOT FOR CONSTRUCTION N.T.S

LEGEND

**BOULDER / BURIED BOULDER** 

LOG WITH ROOTWAD ATTACHED

LOG

GRASSES/HERBACEOUS VEGETATION

CONSTRUCTION SEQUENCE EXAMPLE