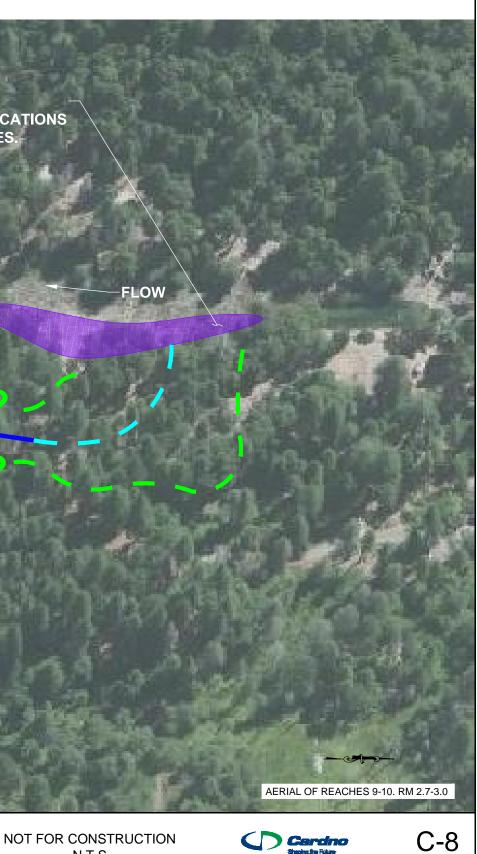

ON

NOT FOR CONSTRUCTION



C-7

## BANK LOWERING WITH FLOODPLAIN RECONNECTION AND OVERFLOW CHANNEL REACTIVATION (TYP.)

BANK-LOWERING (TYP.) ESCAPE FLOW AND RETURN FLOW LOCATIONS DEPENDENT ON ADDITIONAL ANALYSES.

**OVERFLOW CHANNEL REACTIVATION** (REMOVE DENSE PINES, DECOMPACT SOILS, AND CREATE MICROTOPOGRAPHY) (TYP.)

FLOODPLAIN RECONNECTION (TYP.)-

HISTORIC OVERFLOW CULVERT

DI ES: DRAWINGS ARE CONCEPT-LEVEL ONLY AND SHOULD NOT BE REFERENCED FOR CONSTRUCTION LOCATIONS, EXTENTS, OR QUANTITIES. BEFORE AND AFTER PHOTOS REPRESENT EXAMPLES OF GENERAL TREATMENT LOCATIONS. TREATMENT TYPES ARE NOT CONSTRAINED TO LOCATIONS SHOWED IN PHOTOS. REFERENCE APPENDIX A FOR SPECIFIC TREATMENT IMPLEMENTATION LOCATIONS.

MERCED RIVER RESTORATION IN YOSEMITE VALLEY TREATMENT TYPE TYPICAL GRAPHICS

N.T.S