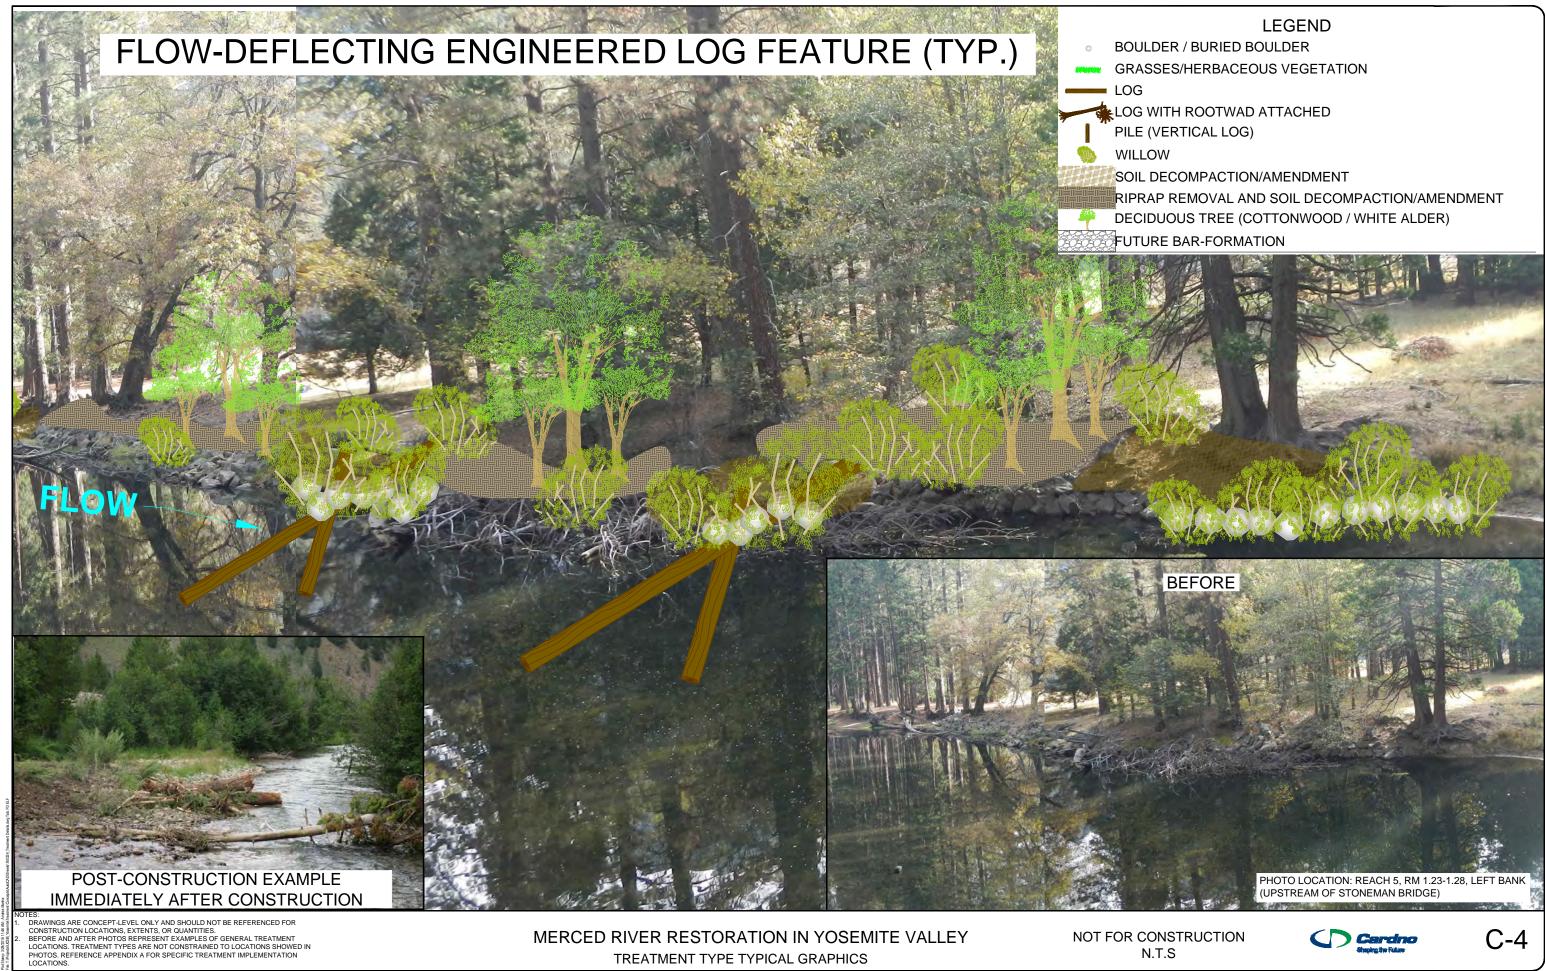

TREATMENT TYPE TYPICAL GRAPHICS

MERCED RIVER RESTORATION IN YOSEMITE VALLEY TREATMENT TYPE TYPICAL GRAPHICS

LEGEND **BOULDER / BURIED BOULDER** GRASSES/HERBACEOUS VEGETATION

LOG WITH ROOTWAD ATTACHED PILE (VERTICAL LOG) SOIL DECOMPACTION/AMENDMENT RIPRAP REMOVAL AND SOIL DECOMPACTION/AMENDMENT DECIDUOUS TREE (COTTONWOOD / WHITE ALDER) FUTURE BAR-FORMATION