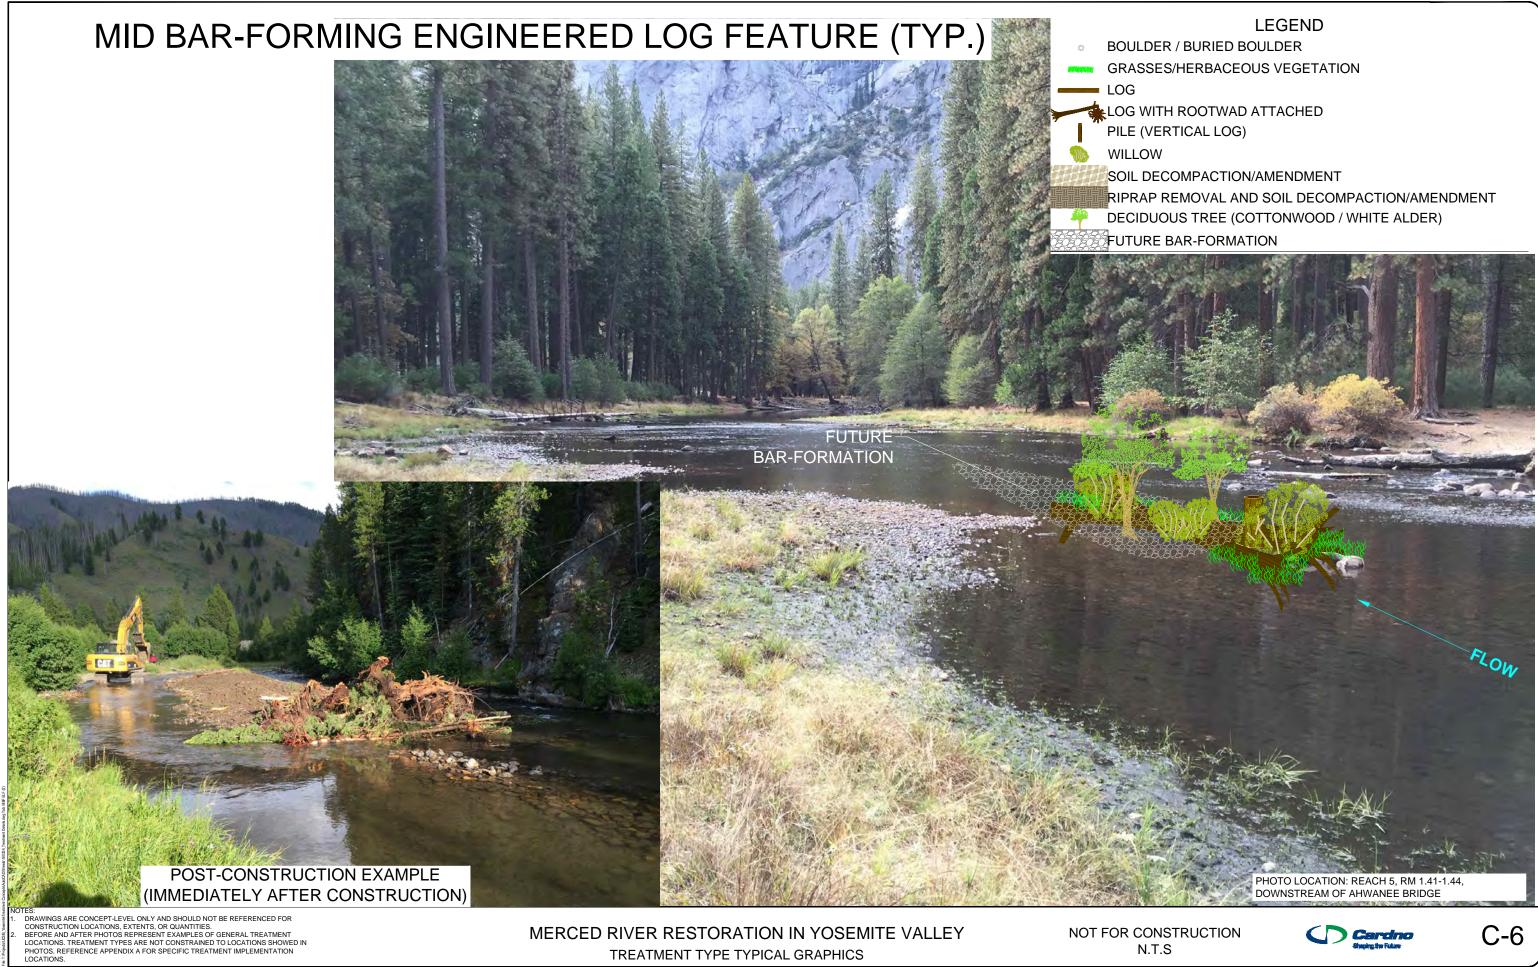

C-3

TREATMENT TYPE TYPICAL GRAPHICS

TREATMENT TYPE TYPICAL GRAPHICS

N.T.S

LEGEND **BOULDER / BURIED BOULDER** GRASSES/HERBACEOUS VEGETATION

LOG WITH ROOTWAD ATTACHED PILE (VERTICAL LOG) SOIL DECOMPACTION/AMENDMENT RIPRAP REMOVAL AND SOIL DECOMPACTION/AMENDMENT DECIDUOUS TREE (COTTONWOOD / WHITE ALDER) FUTURE BAR-FORMATION