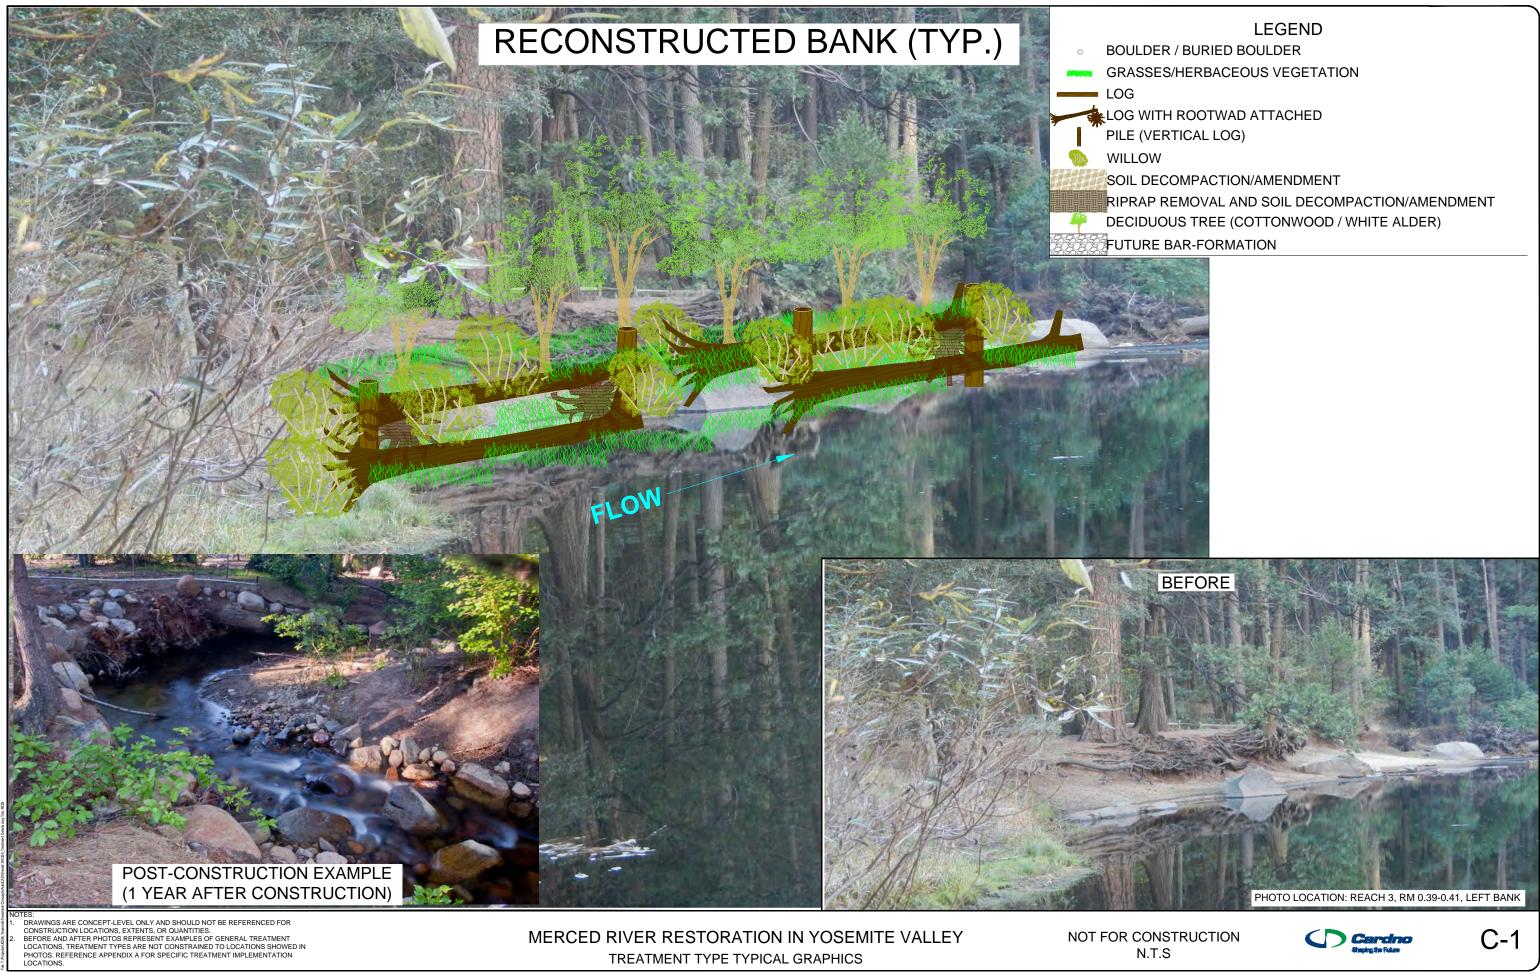

TREATMENT TYPE TYPICAL GRAPHICS

PHOTO LOCATION: REACH 4, RM 0.92-0.94, LEFT BANK

OTES: DRAWINGS ARE CONCEPT-LEVEL ONLY AND SHOULD NOT BE REFERENCED FOR CONSTRUCTION LOCATIONS, EXTENTS, OR QUANTITIES. BEFORE AND AFTER PHOTOS REPRESENT EXAMPLES OF GENERAL TREATMENT LOCATIONS. TREATMENT TYPES ARE NOT CONSTRAINED TO LOCATIONS SHOWED IN PHOTOS. REFERENCE APPENDIX A FOR SPECIFIC TREATMENT IMPLEMENTATION LOCATIONS.

MERCED RIVER RESTORATION IN YOSEMITE VALLEY TREATMENT TYPE TYPICAL GRAPHICS

LEGEND **BOULDER / BURIED BOULDER** GRASSES/HERBACEOUS VEGETATION

LOG WITH ROOTWAD ATTACHED PILE (VERTICAL LOG) SOIL DECOMPACTION/AMENDMENT RIPRAP REMOVAL AND SOIL DECOMPACTION/AMENDMENT DECIDUOUS TREE (COTTONWOOD / WHITE ALDER) FUTURE BAR-FORMATION