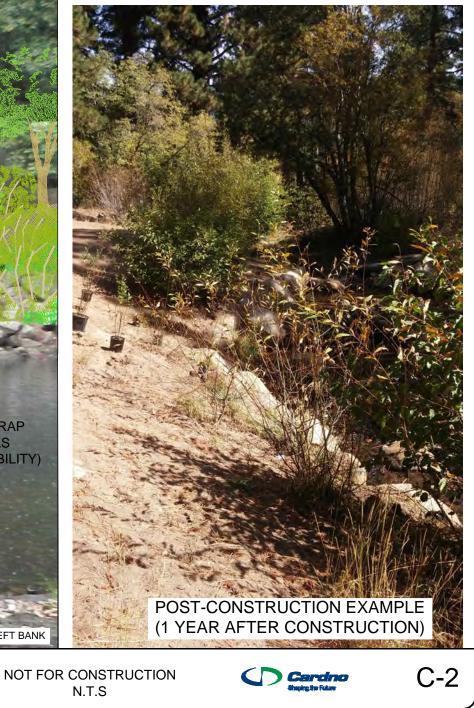

PHOTO LOCATION: REACH 4, RM 0.92-0.94, LEFT BANK

OTES: DRAWINGS ARE CONCEPT-LEVEL ONLY AND SHOULD NOT BE REFERENCED FOR CONSTRUCTION LOCATIONS, EXTENTS, OR QUANTITIES. BEFORE AND AFTER PHOTOS REPRESENT EXAMPLES OF GENERAL TREATMENT LOCATIONS. TREATMENT TYPES ARE NOT CONSTRAINED TO LOCATIONS SHOWED IN PHOTOS. REFERENCE APPENDIX A FOR SPECIFIC TREATMENT IMPLEMENTATION LOCATIONS.