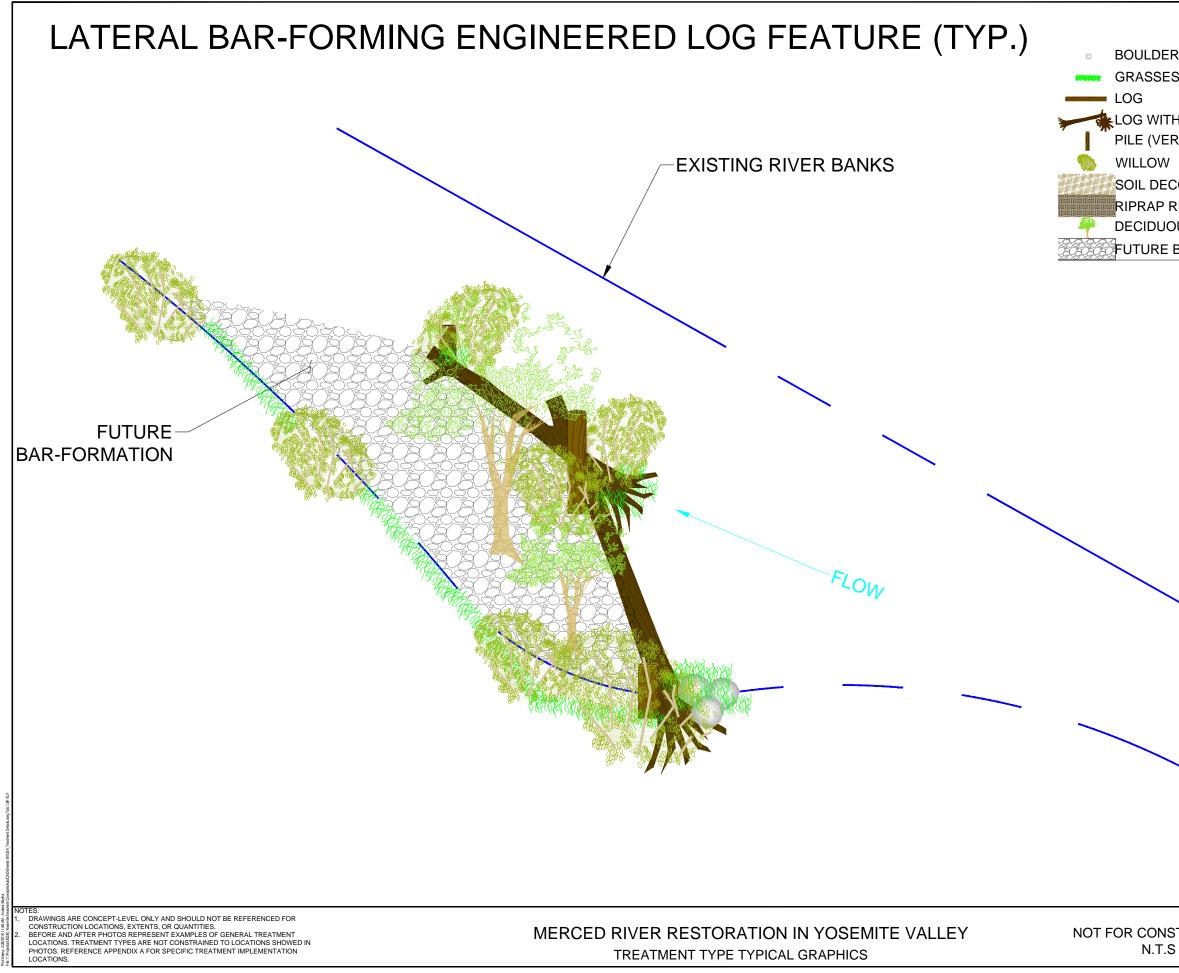

MERCED RIVER RESTORATION IN YOSEMITE VALLEY TREATMENT TYPE TYPICAL GRAPHICS

N.T.S