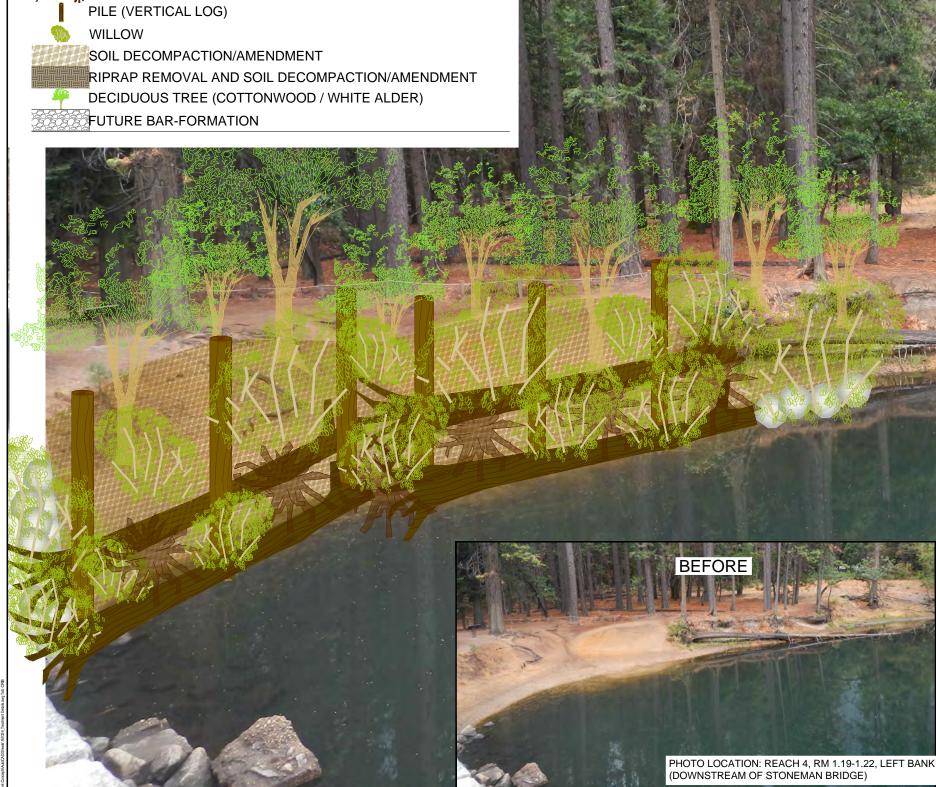

MERCED RIVER RESTORATION IN YOSEMITE VALLEY TREATMENT TYPE TYPICAL GRAPHICS

LEGEND **BOULDER / BURIED BOULDER** GRASSES/HERBACEOUS VEGETATION

LOG WITH ROOTWAD ATTACHED PILE (VERTICAL LOG) SOIL DECOMPACTION/AMENDMENT RIPRAP REMOVAL AND SOIL DECOMPACTION/AMENDMENT DECIDUOUS TREE (COTTONWOOD / WHITE ALDER) FUTURE BAR-FORMATION

C-3

TREATMENT TYPE TYPICAL GRAPHICS

TREATMENT TYPE TYPICAL GRAPHICS

N.T.S

LEGEND **BOULDER / BURIED BOULDER** GRASSES/HERBACEOUS VEGETATION

LOG WITH ROOTWAD ATTACHED PILE (VERTICAL LOG) SOIL DECOMPACTION/AMENDMENT RIPRAP REMOVAL AND SOIL DECOMPACTION/AMENDMENT DECIDUOUS TREE (COTTONWOOD / WHITE ALDER) FUTURE BAR-FORMATION