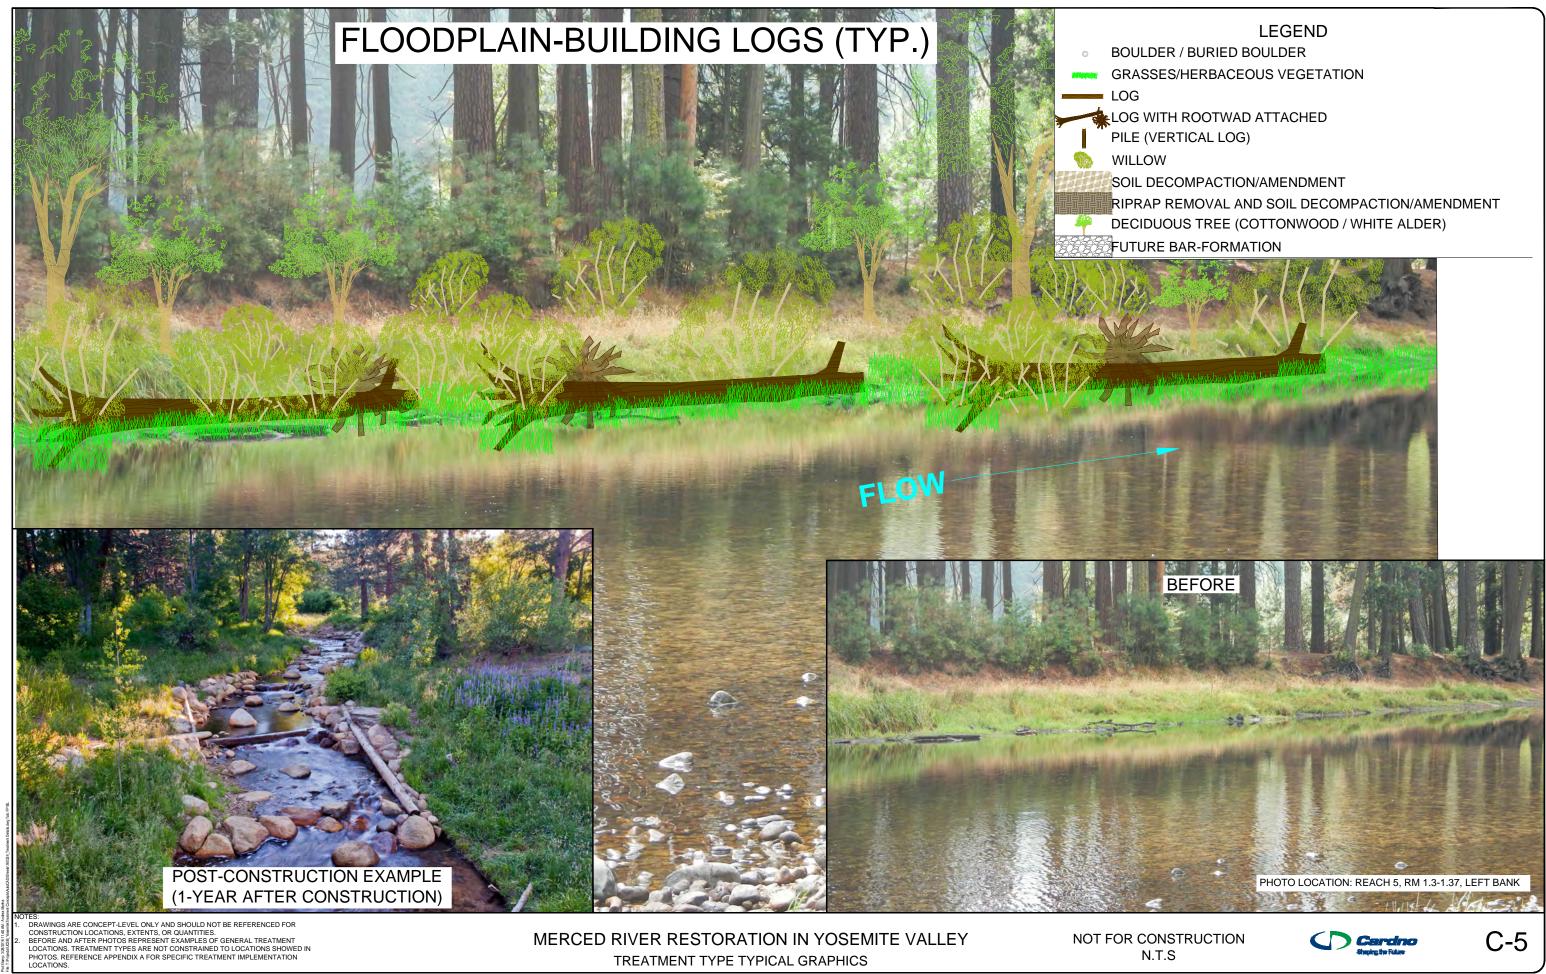

MERCED RIVER RESTORATION IN YOSEMITE VALLEY TREATMENT TYPE TYPICAL GRAPHICS

LEGEND **BOULDER / BURIED BOULDER** GRASSES/HERBACEOUS VEGETATION

LOG WITH ROOTWAD ATTACHED PILE (VERTICAL LOG) SOIL DECOMPACTION/AMENDMENT RIPRAP REMOVAL AND SOIL DECOMPACTION/AMENDMENT DECIDUOUS TREE (COTTONWOOD / WHITE ALDER) FUTURE BAR-FORMATION

PHOTO LOCATION: REACH 4, RM 0.92-0.94, LEFT BANK

OTES: DRAWINGS ARE CONCEPT-LEVEL ONLY AND SHOULD NOT BE REFERENCED FOR CONSTRUCTION LOCATIONS, EXTENTS, OR QUANTITIES. BEFORE AND AFTER PHOTOS REPRESENT EXAMPLES OF GENERAL TREATMENT LOCATIONS. TREATMENT TYPES ARE NOT CONSTRAINED TO LOCATIONS SHOWED IN PHOTOS. REFERENCE APPENDIX A FOR SPECIFIC TREATMENT IMPLEMENTATION LOCATIONS.