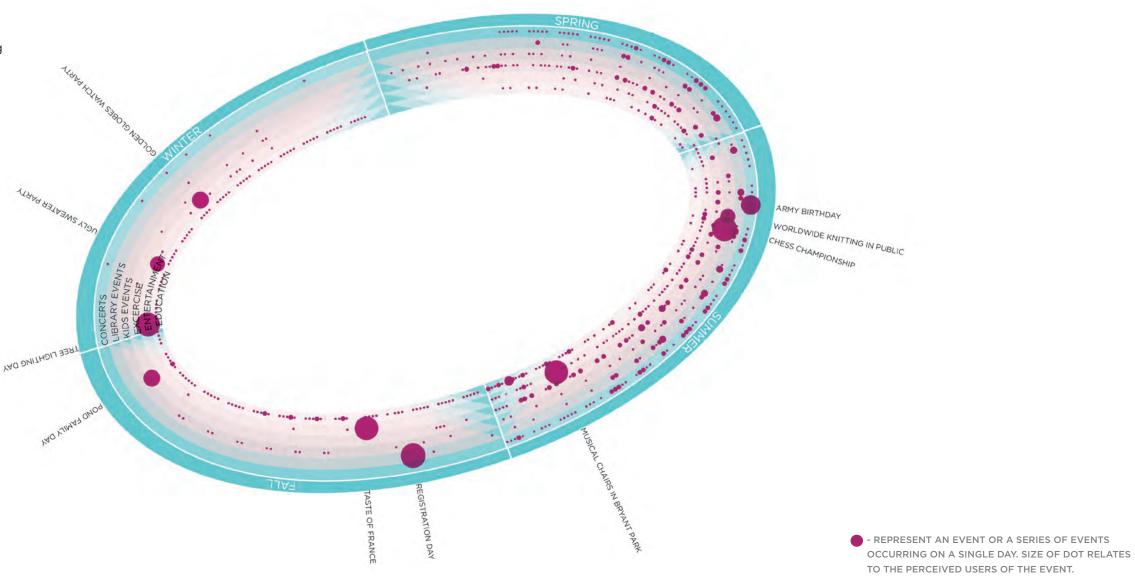

### **ANNUAL PROGRAM CALENDAR**

Bryant Park hosts a variety of programmed events throughout the year. There is a diversity of daily program that engages a range of users. Educational programs, integrated with the library engages both children and adults.

Although Bryant Park may be on the verge of being over-programmed, this life and energy at the park has benefitted adjacent properties tremendously.

MOVIE IN THE PARK

MARKETS

MOVEABLE SEATING

HISTORIC FEATURES