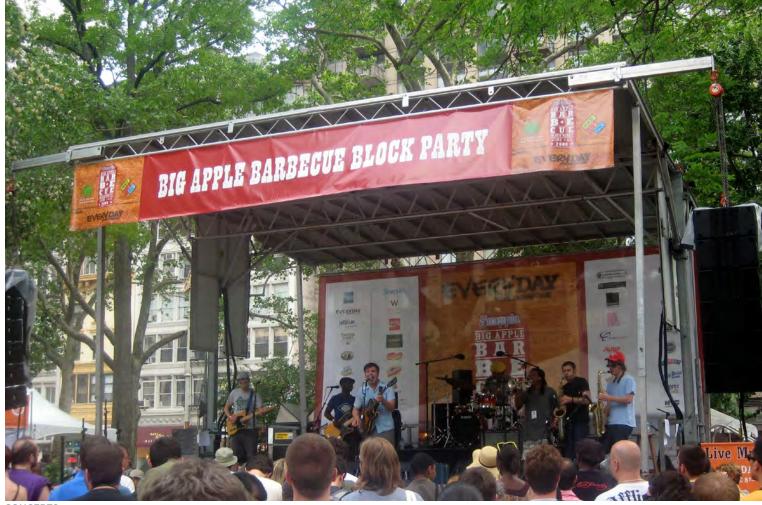

Shake Shack has been tremendously successful as the main concession for the park, bringing daily visitors to the park and adding energy to this area throughout the day.

- REPRESENT AN EVENT OR A SERIES OF EVENTS OCCURRING ON A SINGLE DAY. SIZE OF DOT RELATES TO THE PERCEIVED USERS OF THE EVENT.