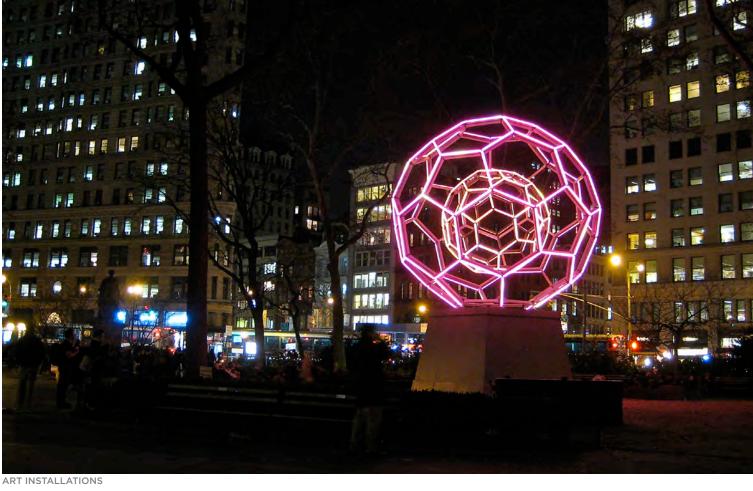

### ANNUAL PROGRAM CALENDAR

Madison Square Park hosts a plethora of programmatic events throughout the year, and they have 3-4 major art installations per year. Additionally, they host a series of kids concerts and art events that are hosted throughout the summer and spring. Madison Square Park also holds a few larger specialized events annually.

Shake Shack has been tremendously successful as the main concession for the park, bringing daily visitors to the park and adding energy to this area throughout the day.

- REPRESENT AN EVENT OR A SERIES OF EVENTS OCCURRING ON A SINGLE DAY. SIZE OF DOT RELATES TO THE PERCEIVED USERS OF THE EVENT.