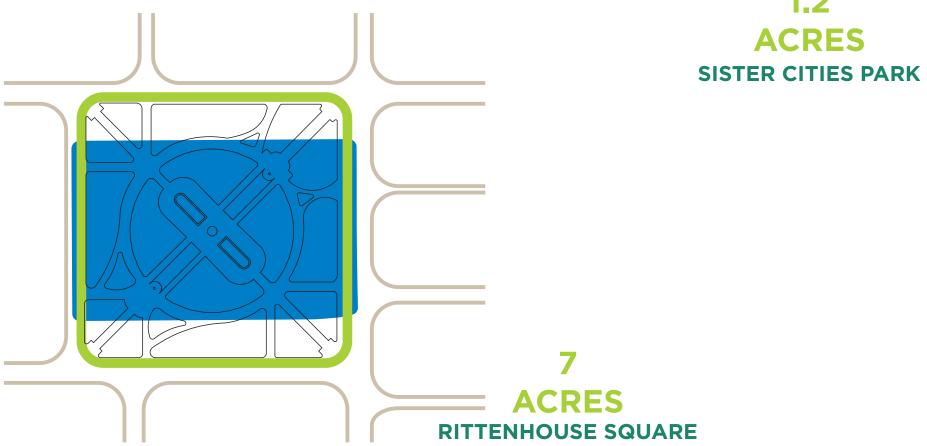

# PARK PROGRAMMING + BEST PRACTICES

SCALE COMPARISONS

MADISON SQUARE PARK

BRYANT PARK

DISCOVERY GREEN PARK

UNION SQUARE PARK

RITTENHOUSE SQUARE

SISTER CITIES PARK

The following spreads display best practices that are utilized by parks and management institutions of a similar size and park type to Franklin Park.

The following parks were evaluated: Madison Square Park, Bryant Park, Union Square, Sister Cities Park, Rittenhouse Square, and Discovery Green. Evaluating management and maintenance criteria of other case studies provides us with a base line for finances, amenities, and programming to adequately evaluate the potential for Franklin Park. The information that was gathered is to provide the most complete data set available to compare uses and needs of each of the parks.