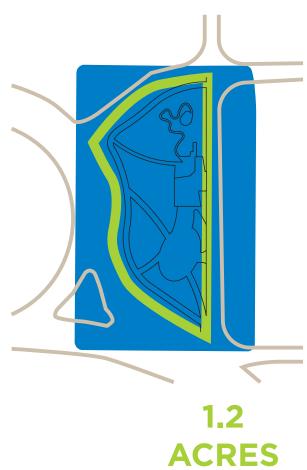

# PARK PROGRAMMING + BEST PRACTICES

SCALE COMPARISONS

MADISON SQUARE PARK

BRYANT PARK

DISCOVERY GREEN PARK

UNION SQUARE PARK

RITTENHOUSE SQUARE

SISTER CITIES PARK

The following spreads display best practices that are utilized by parks and management institutions of a similar size and park type to Franklin Park.

The following parks were evaluated: Madison Square Park, Bryant Park, Union Square, Sister Cities Park, Rittenhouse Square, and Discovery Green. Evaluating management and maintenance criteria of other case studies provides us with a base line for finances, amenities, and programming to adequately evaluate the potential for Franklin Park. The information that was gathered is to provide the most complete data set available to compare uses and needs of each of the parks.