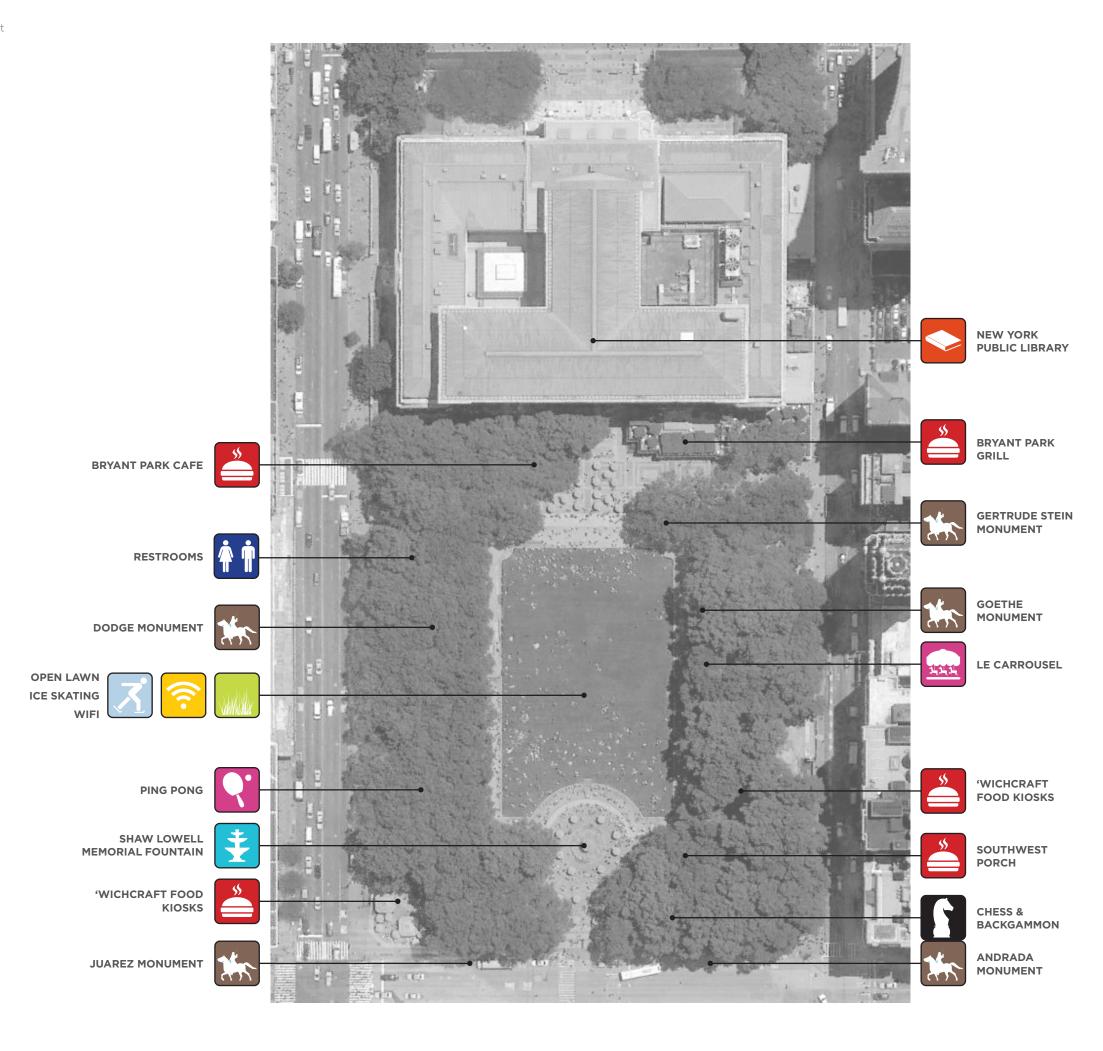

# **MADISON SQUARE PARK**

**NEW YORK, NY** 

OWNER: NEW YORK PARKS DEPARTMENT MANAGEMENT: MADISON SQUARE PARK

### ANNUAL PROGRAM CALENDAR

Madison Square Park hosts a plethora of programmatic events throughout the year, and they have 3-4 major art installations per year. Additionally, they host a series of kids concerts and art events that are hosted throughout the summer and spring. Madison Square Park also holds a few larger specialized events annually.

Shake Shack has been tremendously successful as the main concession for the park, bringing daily visitors to the park and adding energy to this area throughout the day.

- REPRESENT AN EVENT OR A SERIES OF EVENTS OCCURRING ON A SINGLE DAY. SIZE OF DOT RELATES TO THE PERCEIVED USERS OF THE EVENT.

NIGHT INSTALLATIONS

OPEN LAWN