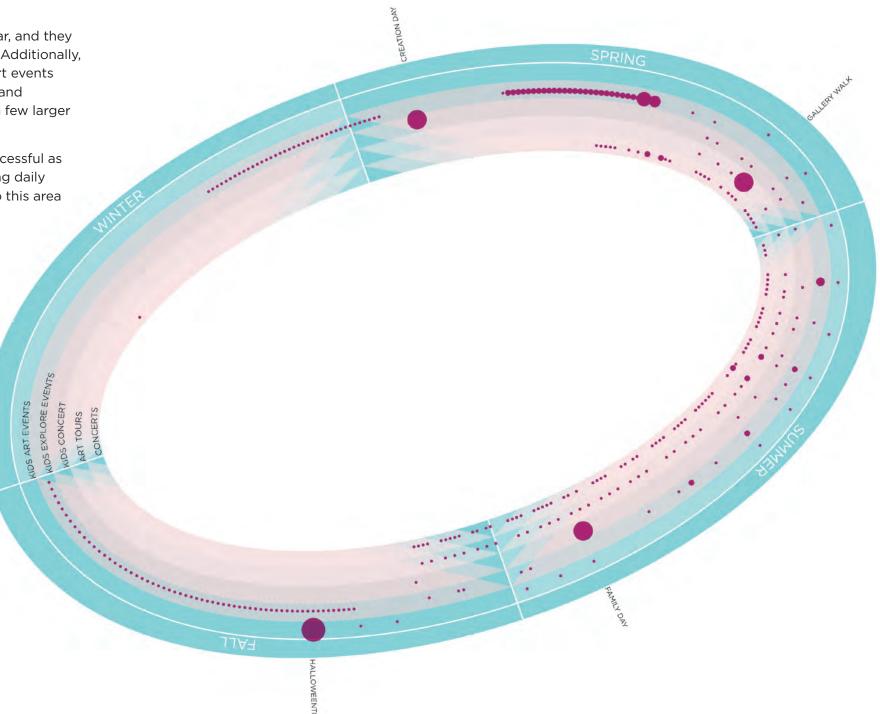

### ANNUAL PROGRAM CALENDAR

Madison Square Park hosts a plethora of programmatic events throughout the year, and they have 3-4 major art installations per year. Additionally, they host a series of kids concerts and art events that are hosted throughout the summer and spring. Madison Square Park also holds a few larger specialized events annually.

Shake Shack has been tremendously successful as the main concession for the park, bringing daily visitors to the park and adding energy to this area throughout the day.

- REPRESENT AN EVENT OR A SERIES OF EVENTS OCCURRING ON A SINGLE DAY. SIZE OF DOT RELATES TO THE PERCEIVED USERS OF THE EVENT.