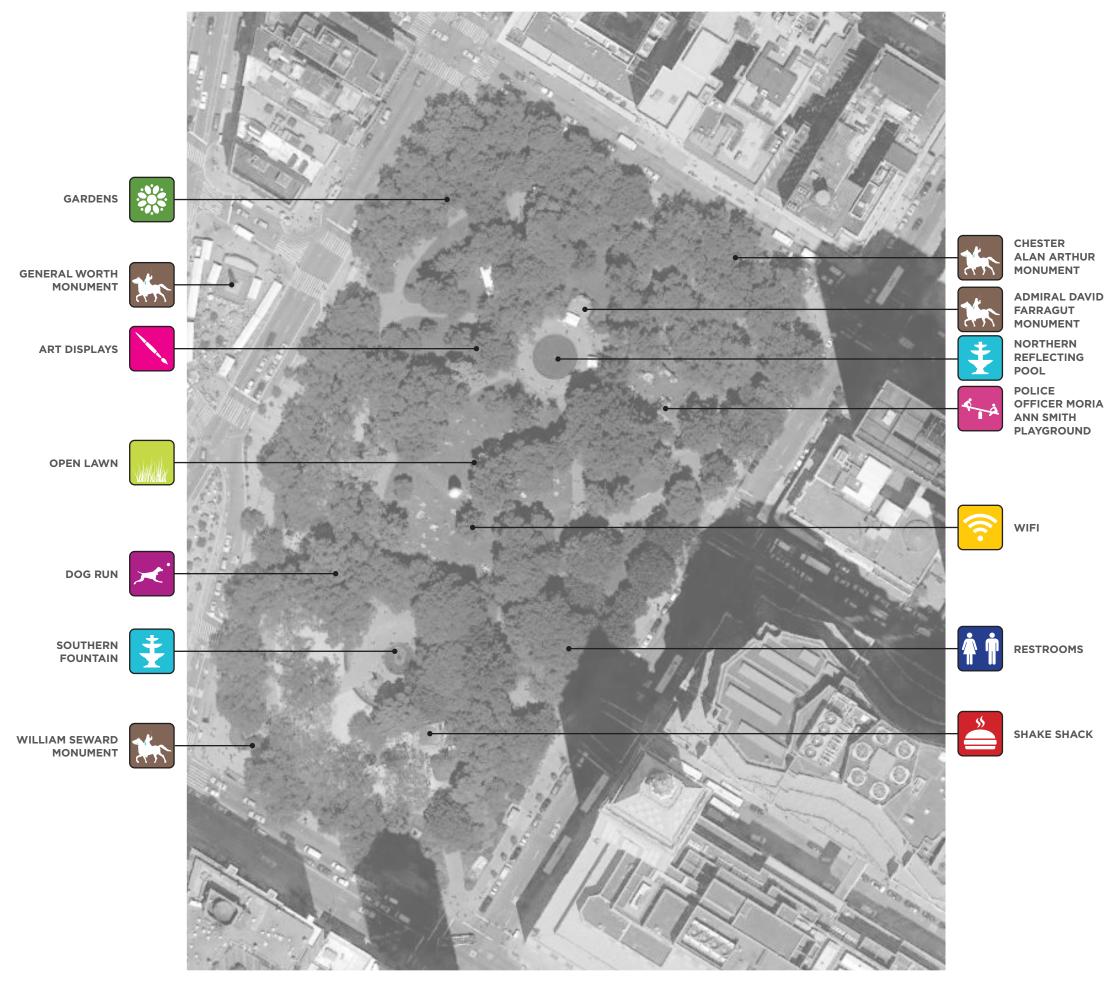

# **MADISON SQUARE PARK**

**NEW YORK, NY** 

OWNER: NEW YORK PARKS DEPARTMENT MANAGEMENT: MADISON SQUARE PARK

#### STAFF:

MAINTENANCE - 10 GARDENERS - 2 PROGRAMMING & FINANCING - 12

#### **FINANCIALS:**

ENDOWMENT - 5.7 MILLION ANNUAL BUDGET - 3 MILLION

#### INCOME:

ANNUAL INCOME - 3.4 MILLION \*earned income and donor contributions

### **DEMOGRAPHICS**

OFFICE WORKERS
LOCAL RESIDENTS
TOURISTS

Shake Shack has been tremendously successful as the main concession for the park, bringing daily visitors to the park and adding energy to this area throughout the day.

- REPRESENT AN EVENT OR A SERIES OF EVENTS OCCURRING ON A SINGLE DAY. SIZE OF DOT RELATES TO THE PERCEIVED USERS OF THE EVENT.

NIGHT INSTALLATIONS

OPEN LAWN