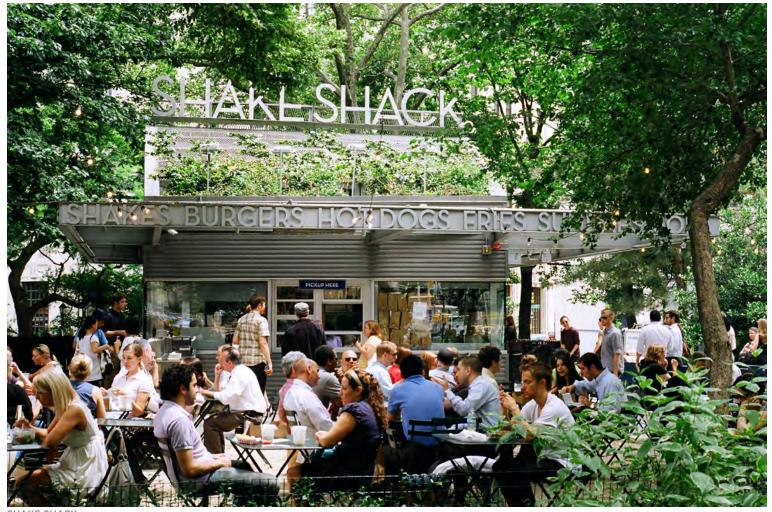

Shake Shack has been tremendously successful as the main concession for the park, bringing daily visitors to the park and adding energy to this area throughout the day.

- REPRESENT AN EVENT OR A SERIES OF EVENTS OCCURRING ON A SINGLE DAY. SIZE OF DOT RELATES TO THE PERCEIVED USERS OF THE EVENT.