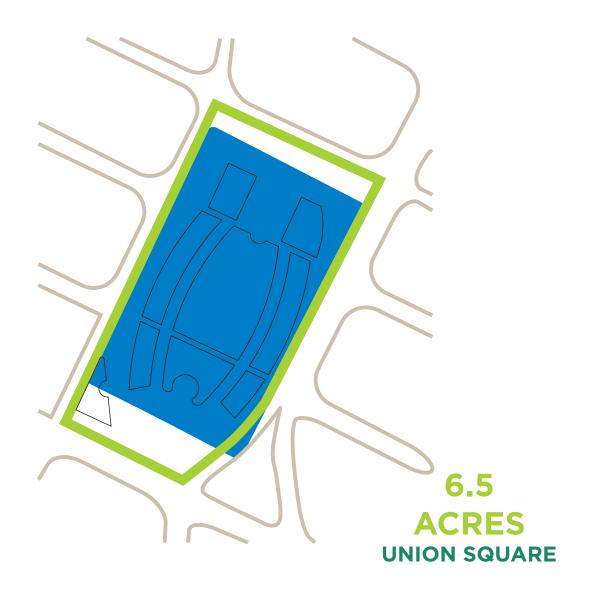

# PARK PROGRAMMING + BEST PRACTICES

SCALE COMPARISONS

MADISON SQUARE PARK

BRYANT PARK

DISCOVERY GREEN PARK

UNION SQUARE PARK

RITTENHOUSE SQUARE

SISTER CITIES PARK

The following spreads display best practices that are utilized by parks and management institutions of a similar size and park type to Franklin Park.

The following parks were evaluated: Madison Square Park, Bryant Park, Union Square, Sister Cities Park, Rittenhouse Square, and Discovery Green. Evaluating management and maintenance criteria of other case studies provides us with a base line for finances, amenities, and programming to adequately evaluate the potential for Franklin Park. The information that was gathered is to provide the most complete data set available to compare uses and needs of each of the parks.