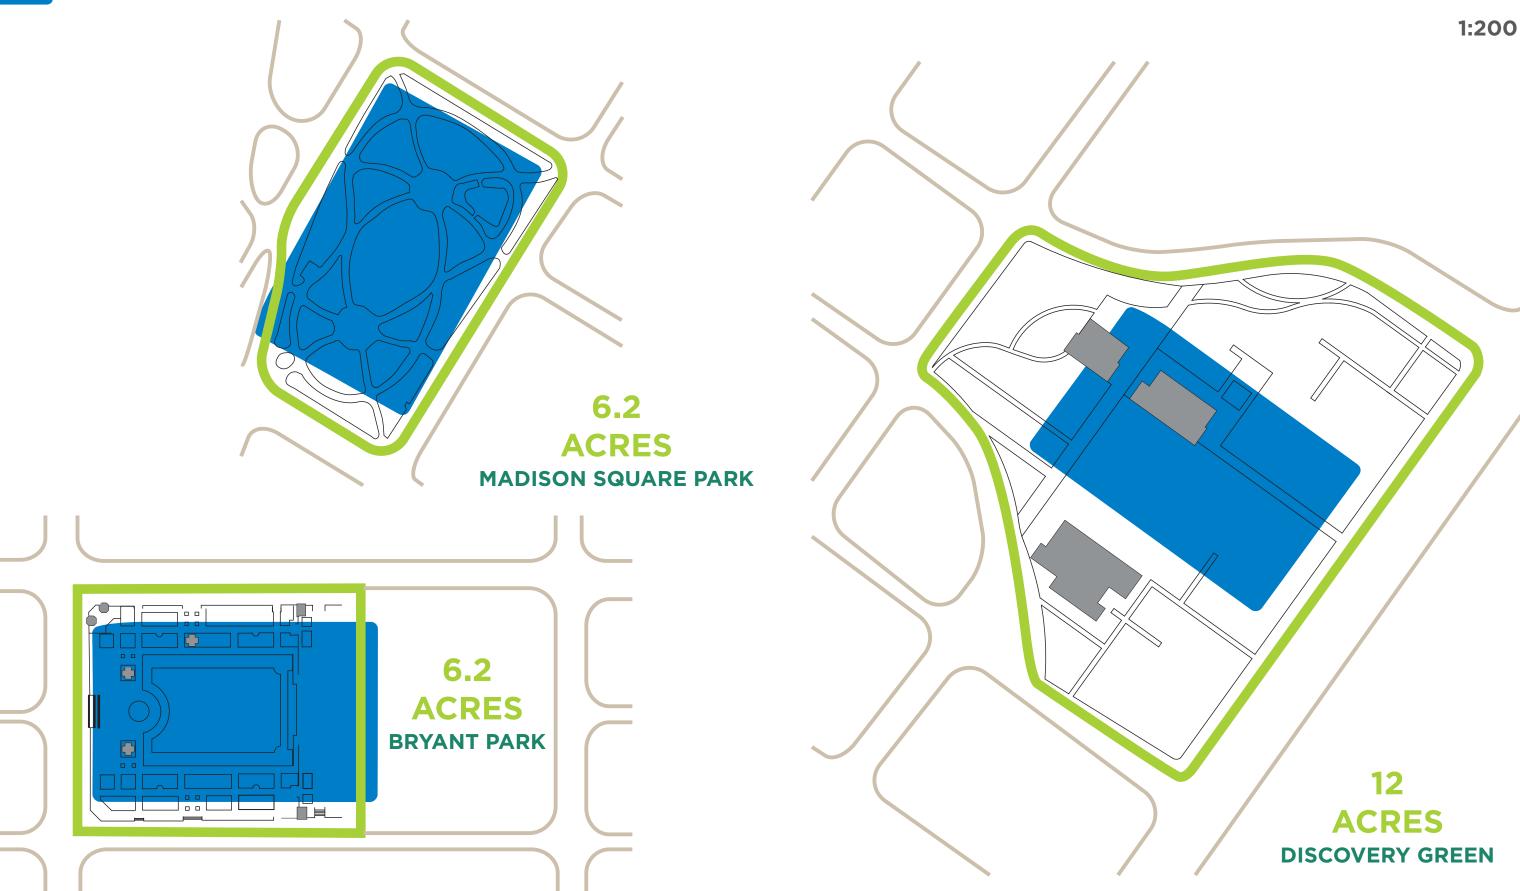

# PARK PROGRAMMING + BEST PRACTICES

SCALE COMPARISONS

MADISON SQUARE PARK

BRYANT PARK

DISCOVERY GREEN PARK

UNION SQUARE PARK

RITTENHOUSE SQUARE

SISTER CITIES PARK

The following spreads display best practices that are utilized by parks and management institutions of a similar size and park type to Franklin Park.

The following parks were evaluated: Madison Square Park, Bryant Park, Union Square, Sister Cities Park, Rittenhouse Square, and Discovery Green. Evaluating management and maintenance criteria of other case studies provides us with a base line for finances, amenities, and programming to adequately evaluate the potential for Franklin Park. The information that was gathered is to provide the most complete data set available to compare uses and needs of each of the parks.

# **SCALE COMPARISONS**

**FRANKLIN PARK 4.79 ACRES** 