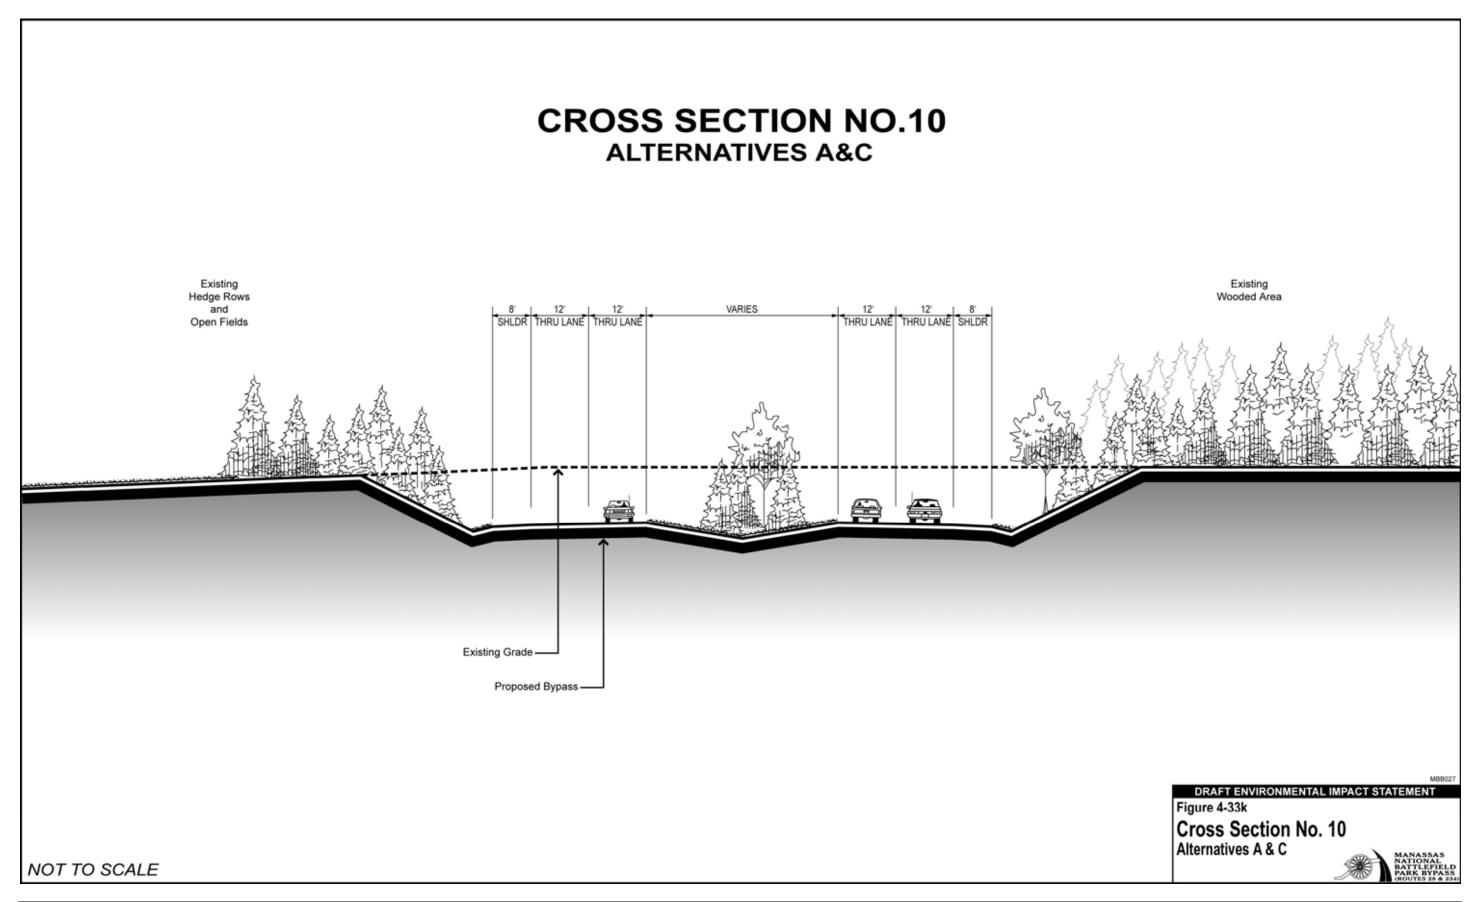

LANE LANE Fairfax County Park Authority Land Land / Existing Bull Run Existing Wooded Area Wooded Area SHLDR SHLDR Existing Grade Proposed Bypass DRAFT ENVIRONMENTAL IMPACT STATEMENT Figure 4-33e Cross Section No. 4 Alternatives C & D NOT TO SCALE

Draft Environmental Impact Statement January 2005



## **CROSS SECTION NO.6 ALTERNATIVES A&B** THRU THRU AUX. 12' 12' 12' **VARIES** Relocated Bull Run Overlook 8' SHLDR AUX. THRU THRU LANE LANE LANE Bull Run SHLDR Residential Neighborhood / Existing Wooded Area Bull Run Overlook LANE LANE LANE Overlook Ct. Residential Neighborhood / Existing Wooded Area Existing Grade— Proposed Bypass DRAFT ENVIRONMENTAL IMPACT STATEMENT Figure 4-33g Cross Section No. 6 Alternatives A & B NOT TO SCALE

Draft Environmental Impact Statement January 2005











## **CROSS SECTION NO.12 ALTERNATIVE G** 8' 12' 12' 8' SHLDR THRU LANE SHLDR 8' 12' 12' 8' SHLDR THRU LANE SHLDR INTERSTATE (I-66) VARIES Manassas National Battlefield Park Existing Hedge Rows and Open Fields Existing Grade -Proposed Bypass -DRAFT ENVIRONMENTAL IMPACT STATEMENT Figure 4-33m **Cross Section No. 12** Alternative G NOT TO SCALE