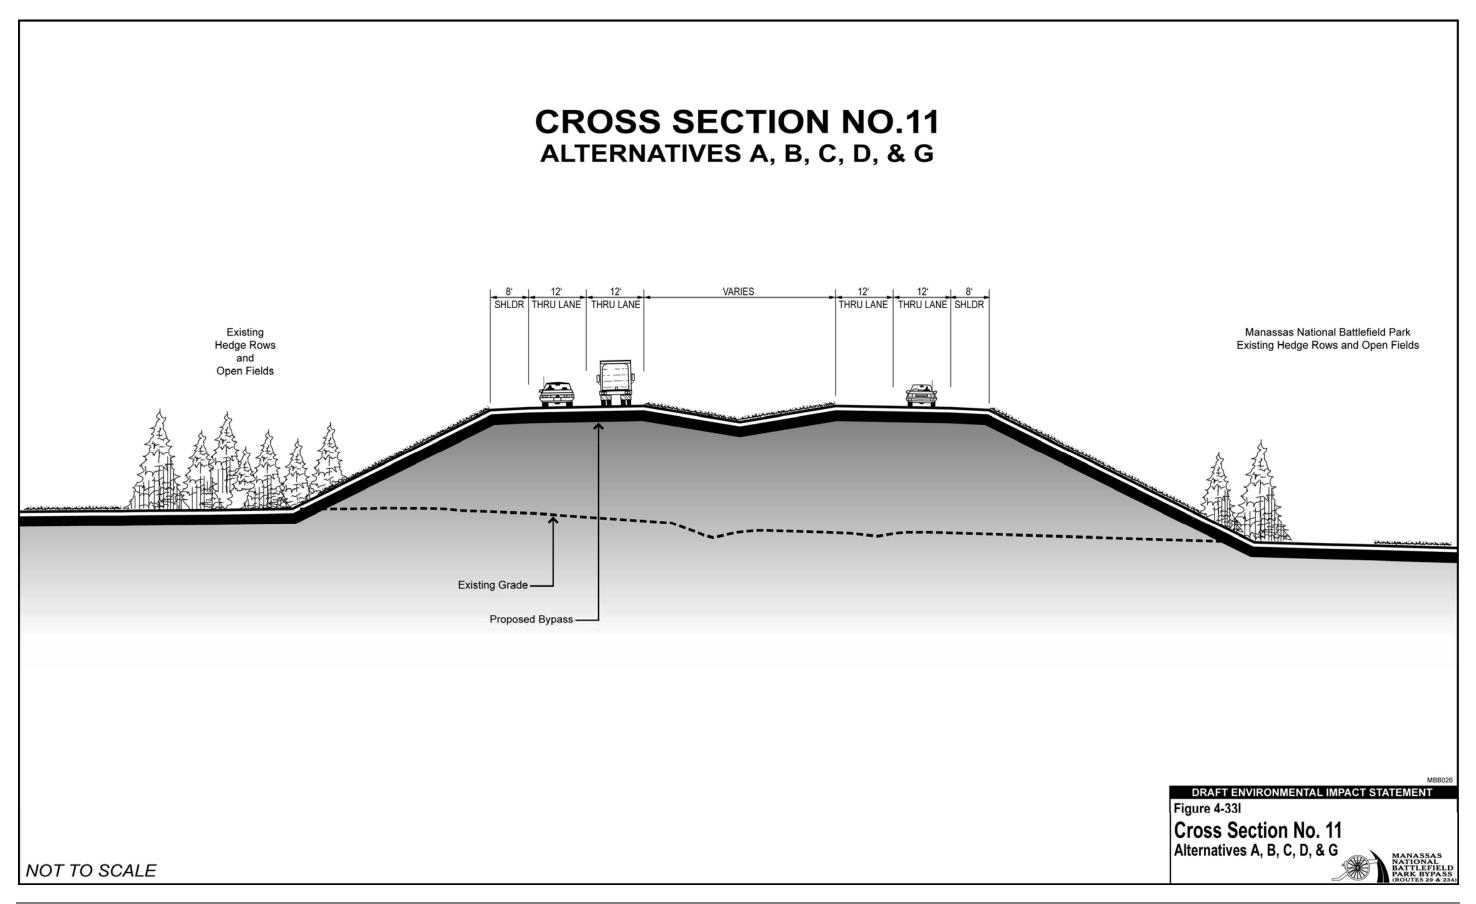

ANE LANE Fairfax County Park Authority Land Land / Existing Bull Run Existing Wooded Area Wooded Area SHLDR SHLDR Existing Grade Proposed Bypass DRAFT ENVIRONMENTAL IMPACT STATEMENT Figure 4-33e Cross Section No. 4 Alternatives C & D NOT TO SCALE

Draft Environmental Impact Statement January 2005



## **CROSS SECTION NO.6 ALTERNATIVES A&B** THRU THRU AUX. 12' 12' 12' **VARIES** Relocated Bull Run Overlook 8' SHLDR AUX. THRU THRU LANE LANE LANE Bull Run SHLDR Residential Neighborhood / Existing Wooded Area Bull Run Overlook LANE LANE LANE Overlook Ct. Residential Neighborhood / Existing Wooded Area Existing Grade— Proposed Bypass DRAFT ENVIRONMENTAL IMPACT STATEMENT Figure 4-33g Cross Section No. 6 Alternatives A & B NOT TO SCALE

Draft Environmental Impact Statement January 2005











## **CROSS SECTION NO.12 ALTERNATIVE G** 8' 12' 12' 8' SHLDR THRU LANE SHLDR 8' 12' 12' 8' SHLDR THRU LANE SHLDR INTERSTATE (I-66) VARIES Manassas National Battlefield Park Existing Hedge Rows and Open Fields Existing Grade -Proposed Bypass -DRAFT ENVIRONMENTAL IMPACT STATEMENT Figure 4-33m **Cross Section No. 12** Alternative G NOT TO SCALE