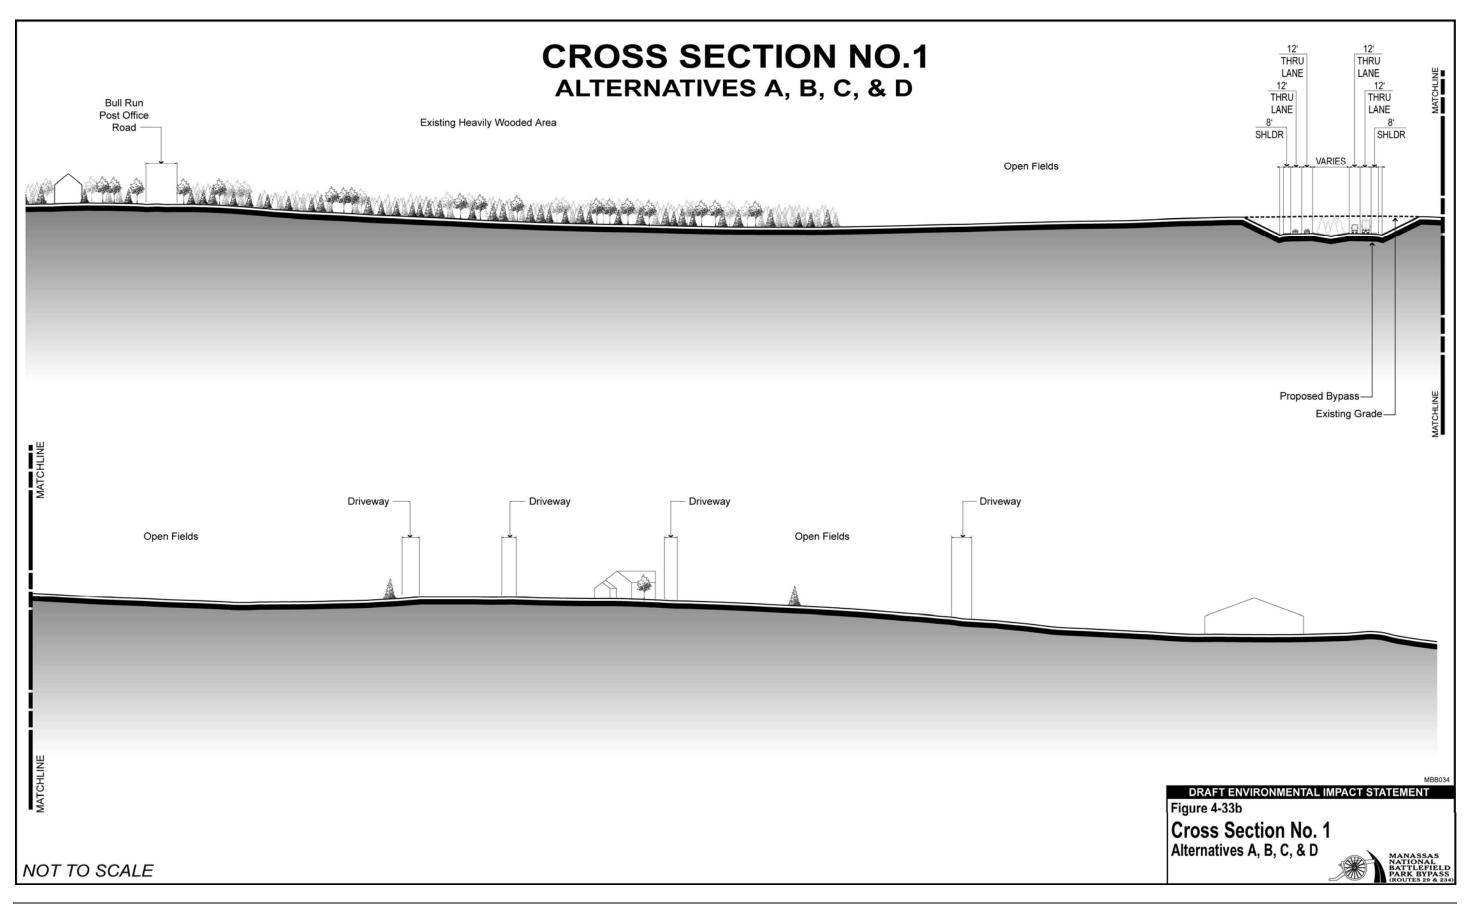

## **CROSS SECTION NO.2 ALTERNATIVES A&B** SHLDR BULL RUN SHLDR 8' 12' 12' 12' SHLDR THRU LANE 12' 12' 8' THRU LANE THRU LANE SHLDR **VARIES VARIES** POST OFFICE Proposed Fields of Dreams Site (Athletic Fields) Existing ROAD Hedge Row Open Fields Existing Grade -Proposed Bypass -DRAFT ENVIRONMENTAL IMPACT STATEMENT Figure 4-33c Cross Section No. 2 Alternatives A & B NOT TO SCALE