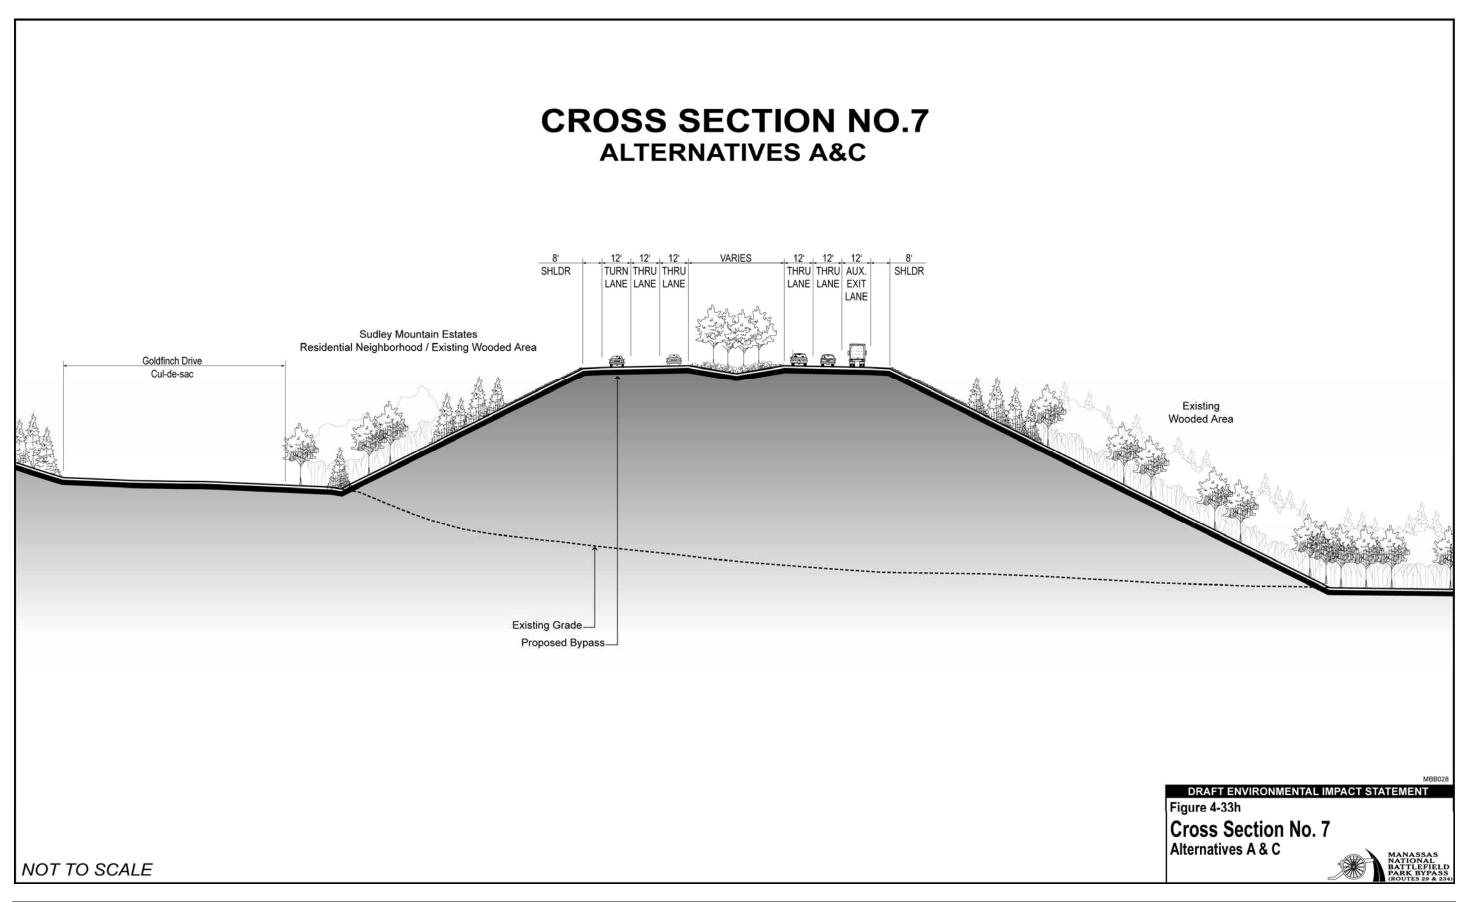

## **CROSS SECTION NO.6 ALTERNATIVES A&B** THRU THRU AUX. 12' 12' 12' **VARIES** Relocated Bull Run Overlook 8' SHLDR AUX. THRU THRU LANE LANE LANE Bull Run SHLDR Residential Neighborhood / Existing Wooded Area Bull Run Overlook LANE LANE LANE Overlook Ct. Residential Neighborhood / Existing Wooded Area Existing Grade— Proposed Bypass DRAFT ENVIRONMENTAL IMPACT STATEMENT Figure 4-33g Cross Section No. 6 Alternatives A & B NOT TO SCALE