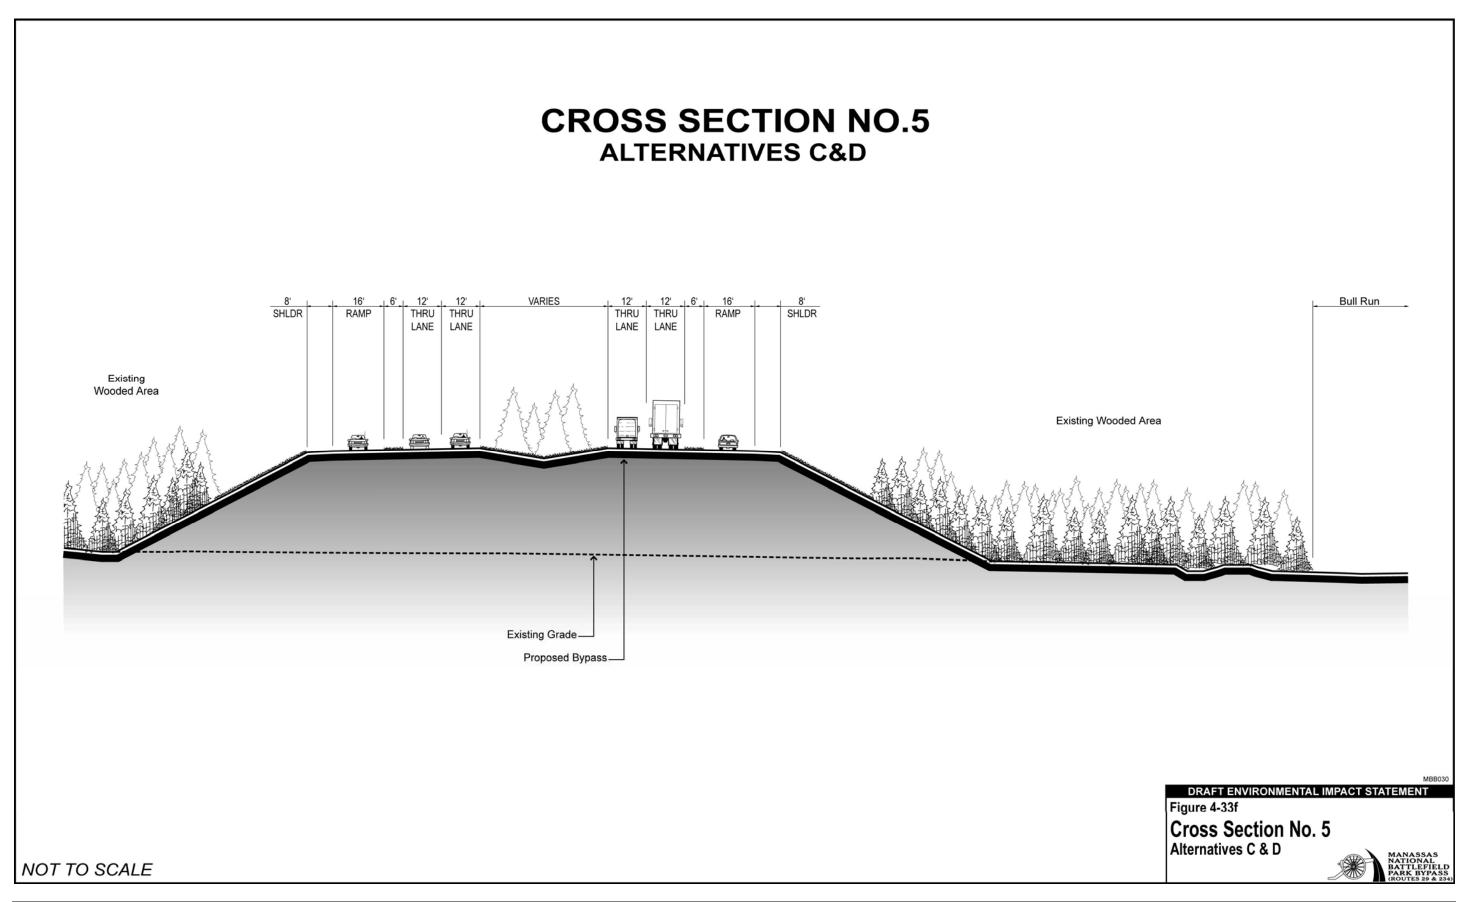

## **CROSS SECTION NO.4 ALTERNATIVES C&D** 12' THRU LANE 12' THRU LANE Sun Rise Hill Farm THRU Residential Neighborhood / Existing Wooded Area Fairfax County Park Authority LANE LANE Fairfax County Park Authority Land Land / Existing Bull Run Existing Wooded Area Wooded Area SHLDR SHLDR Existing Grade Proposed Bypass DRAFT ENVIRONMENTAL IMPACT STATEMENT Figure 4-33e Cross Section No. 4 Alternatives C & D NOT TO SCALE