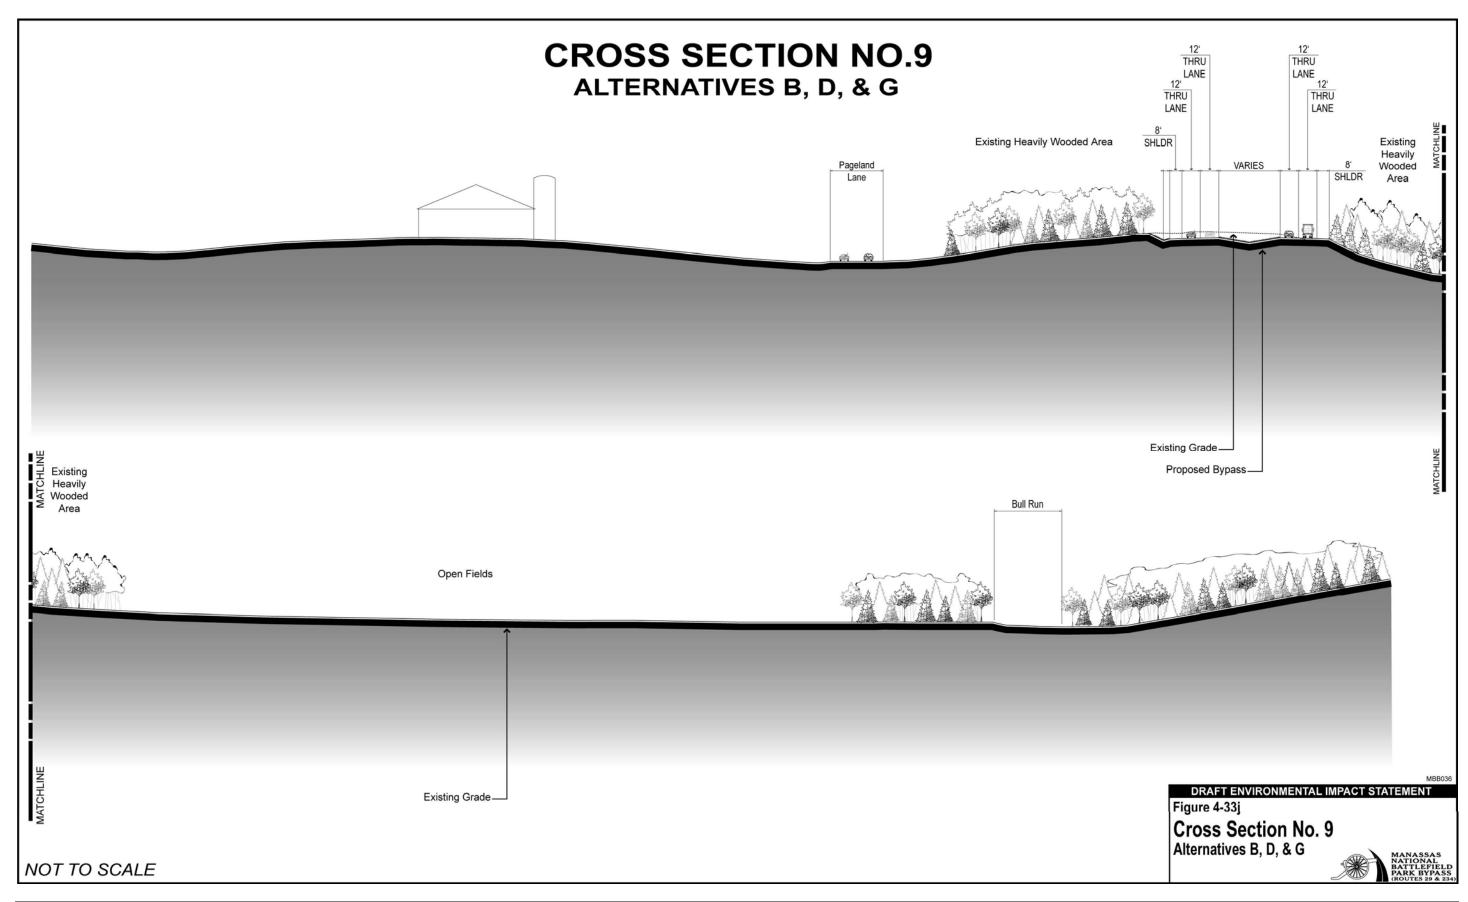

ty LANE LANE Fairfax County Park Authority Land Land / Existing Bull Run Existing Wooded Area Wooded Area SHLDR SHLDR Existing Grade Proposed Bypass DRAFT ENVIRONMENTAL IMPACT STATEMENT Figure 4-33e Cross Section No. 4 Alternatives C & D NOT TO SCALE

Draft Environmental Impact Statement January 2005



## **CROSS SECTION NO.6 ALTERNATIVES A&B** THRU THRU AUX. 12' 12' 12' **VARIES** Relocated Bull Run Overlook 8' SHLDR AUX. THRU THRU LANE LANE LANE Bull Run SHLDR Residential Neighborhood / Existing Wooded Area Bull Run Overlook LANE LANE LANE Overlook Ct. Residential Neighborhood / Existing Wooded Area Existing Grade— Proposed Bypass DRAFT ENVIRONMENTAL IMPACT STATEMENT Figure 4-33g Cross Section No. 6 Alternatives A & B NOT TO SCALE

Draft Environmental Impact Statement January 2005











## **CROSS SECTION NO.12 ALTERNATIVE G** 8' 12' 12' 8' SHLDR THRU LANE SHLDR 8' 12' 12' 8' SHLDR THRU LANE SHLDR INTERSTATE (I-66) VARIES Manassas National Battlefield Park Existing Hedge Rows and Open Fields Existing Grade -Proposed Bypass -DRAFT ENVIRONMENTAL IMPACT STATEMENT Figure 4-33m **Cross Section No. 12** Alternative G NOT TO SCALE