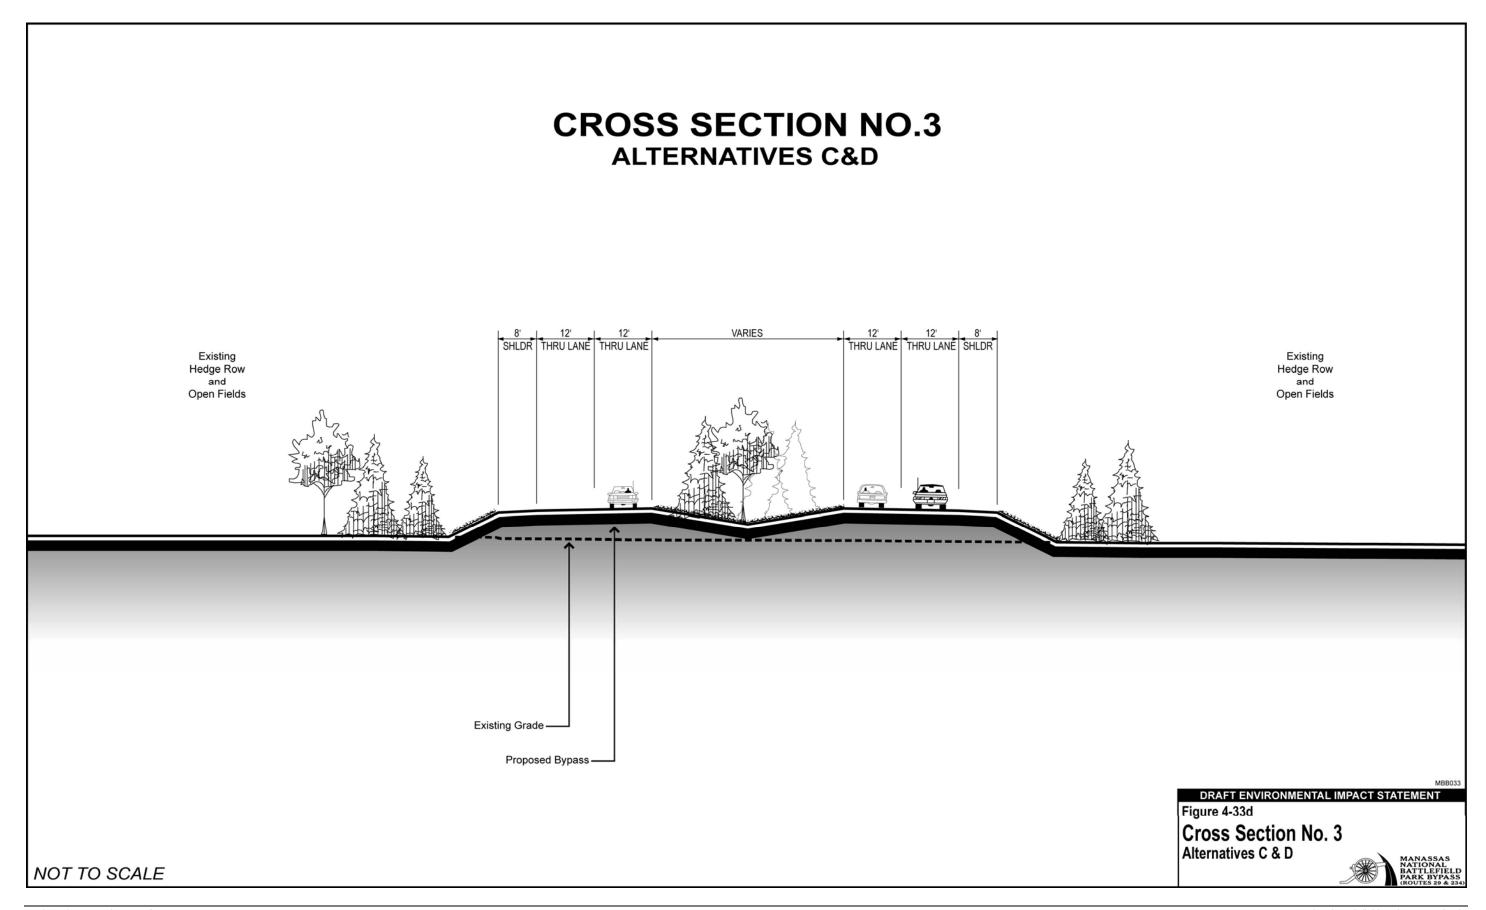

## **CROSS SECTION NO.2 ALTERNATIVES A&B** SHLDR BULL RUN SHLDR 8' 12' 12' 12' SHLDR THRU LANE 12' 12' 8' THRU LANE THRU LANE SHLDR **VARIES VARIES** POST OFFICE Proposed Fields of Dreams Site (Athletic Fields) Existing ROAD Hedge Row Open Fields Existing Grade -Proposed Bypass -DRAFT ENVIRONMENTAL IMPACT STATEMENT Figure 4-33c Cross Section No. 2 Alternatives A & B NOT TO SCALE