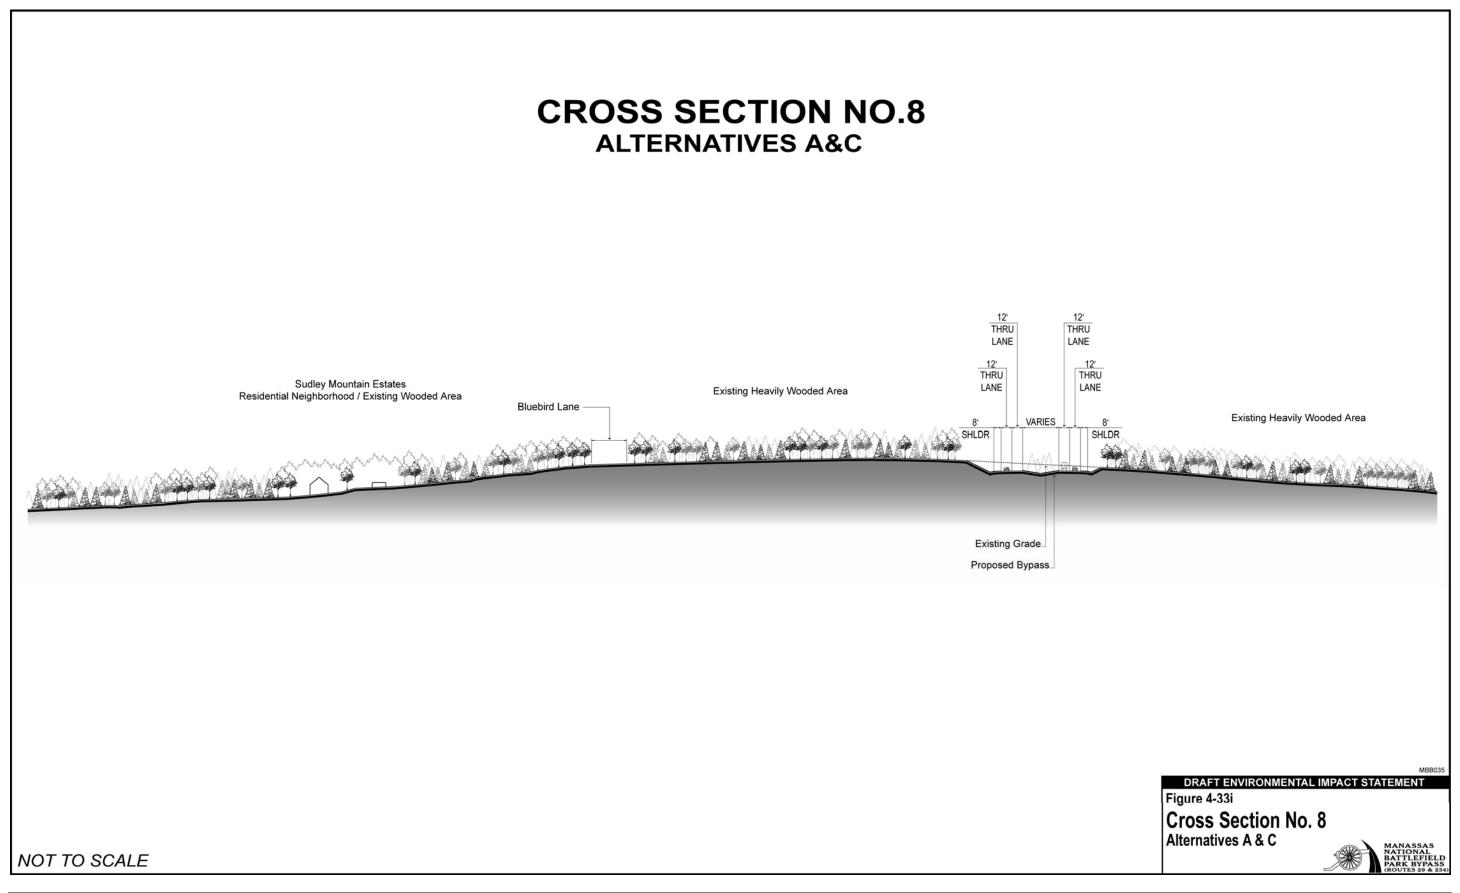

rity LANE LANE Fairfax County Park Authority Land Land / Existing Bull Run Existing Wooded Area Wooded Area SHLDR SHLDR Existing Grade Proposed Bypass DRAFT ENVIRONMENTAL IMPACT STATEMENT Figure 4-33e Cross Section No. 4 Alternatives C & D NOT TO SCALE

Draft Environmental Impact Statement January 2005



## **CROSS SECTION NO.6 ALTERNATIVES A&B** THRU THRU AUX. 12' 12' 12' **VARIES** Relocated Bull Run Overlook 8' SHLDR AUX. THRU THRU LANE LANE LANE Bull Run SHLDR Residential Neighborhood / Existing Wooded Area Bull Run Overlook LANE LANE LANE Overlook Ct. Residential Neighborhood / Existing Wooded Area Existing Grade— Proposed Bypass DRAFT ENVIRONMENTAL IMPACT STATEMENT Figure 4-33g Cross Section No. 6 Alternatives A & B NOT TO SCALE

Draft Environmental Impact Statement January 2005











## **CROSS SECTION NO.12 ALTERNATIVE G** 8' 12' 12' 8' SHLDR THRU LANE SHLDR 8' 12' 12' 8' SHLDR THRU LANE SHLDR INTERSTATE (I-66) VARIES Manassas National Battlefield Park Existing Hedge Rows and Open Fields Existing Grade -Proposed Bypass -DRAFT ENVIRONMENTAL IMPACT STATEMENT Figure 4-33m **Cross Section No. 12** Alternative G NOT TO SCALE