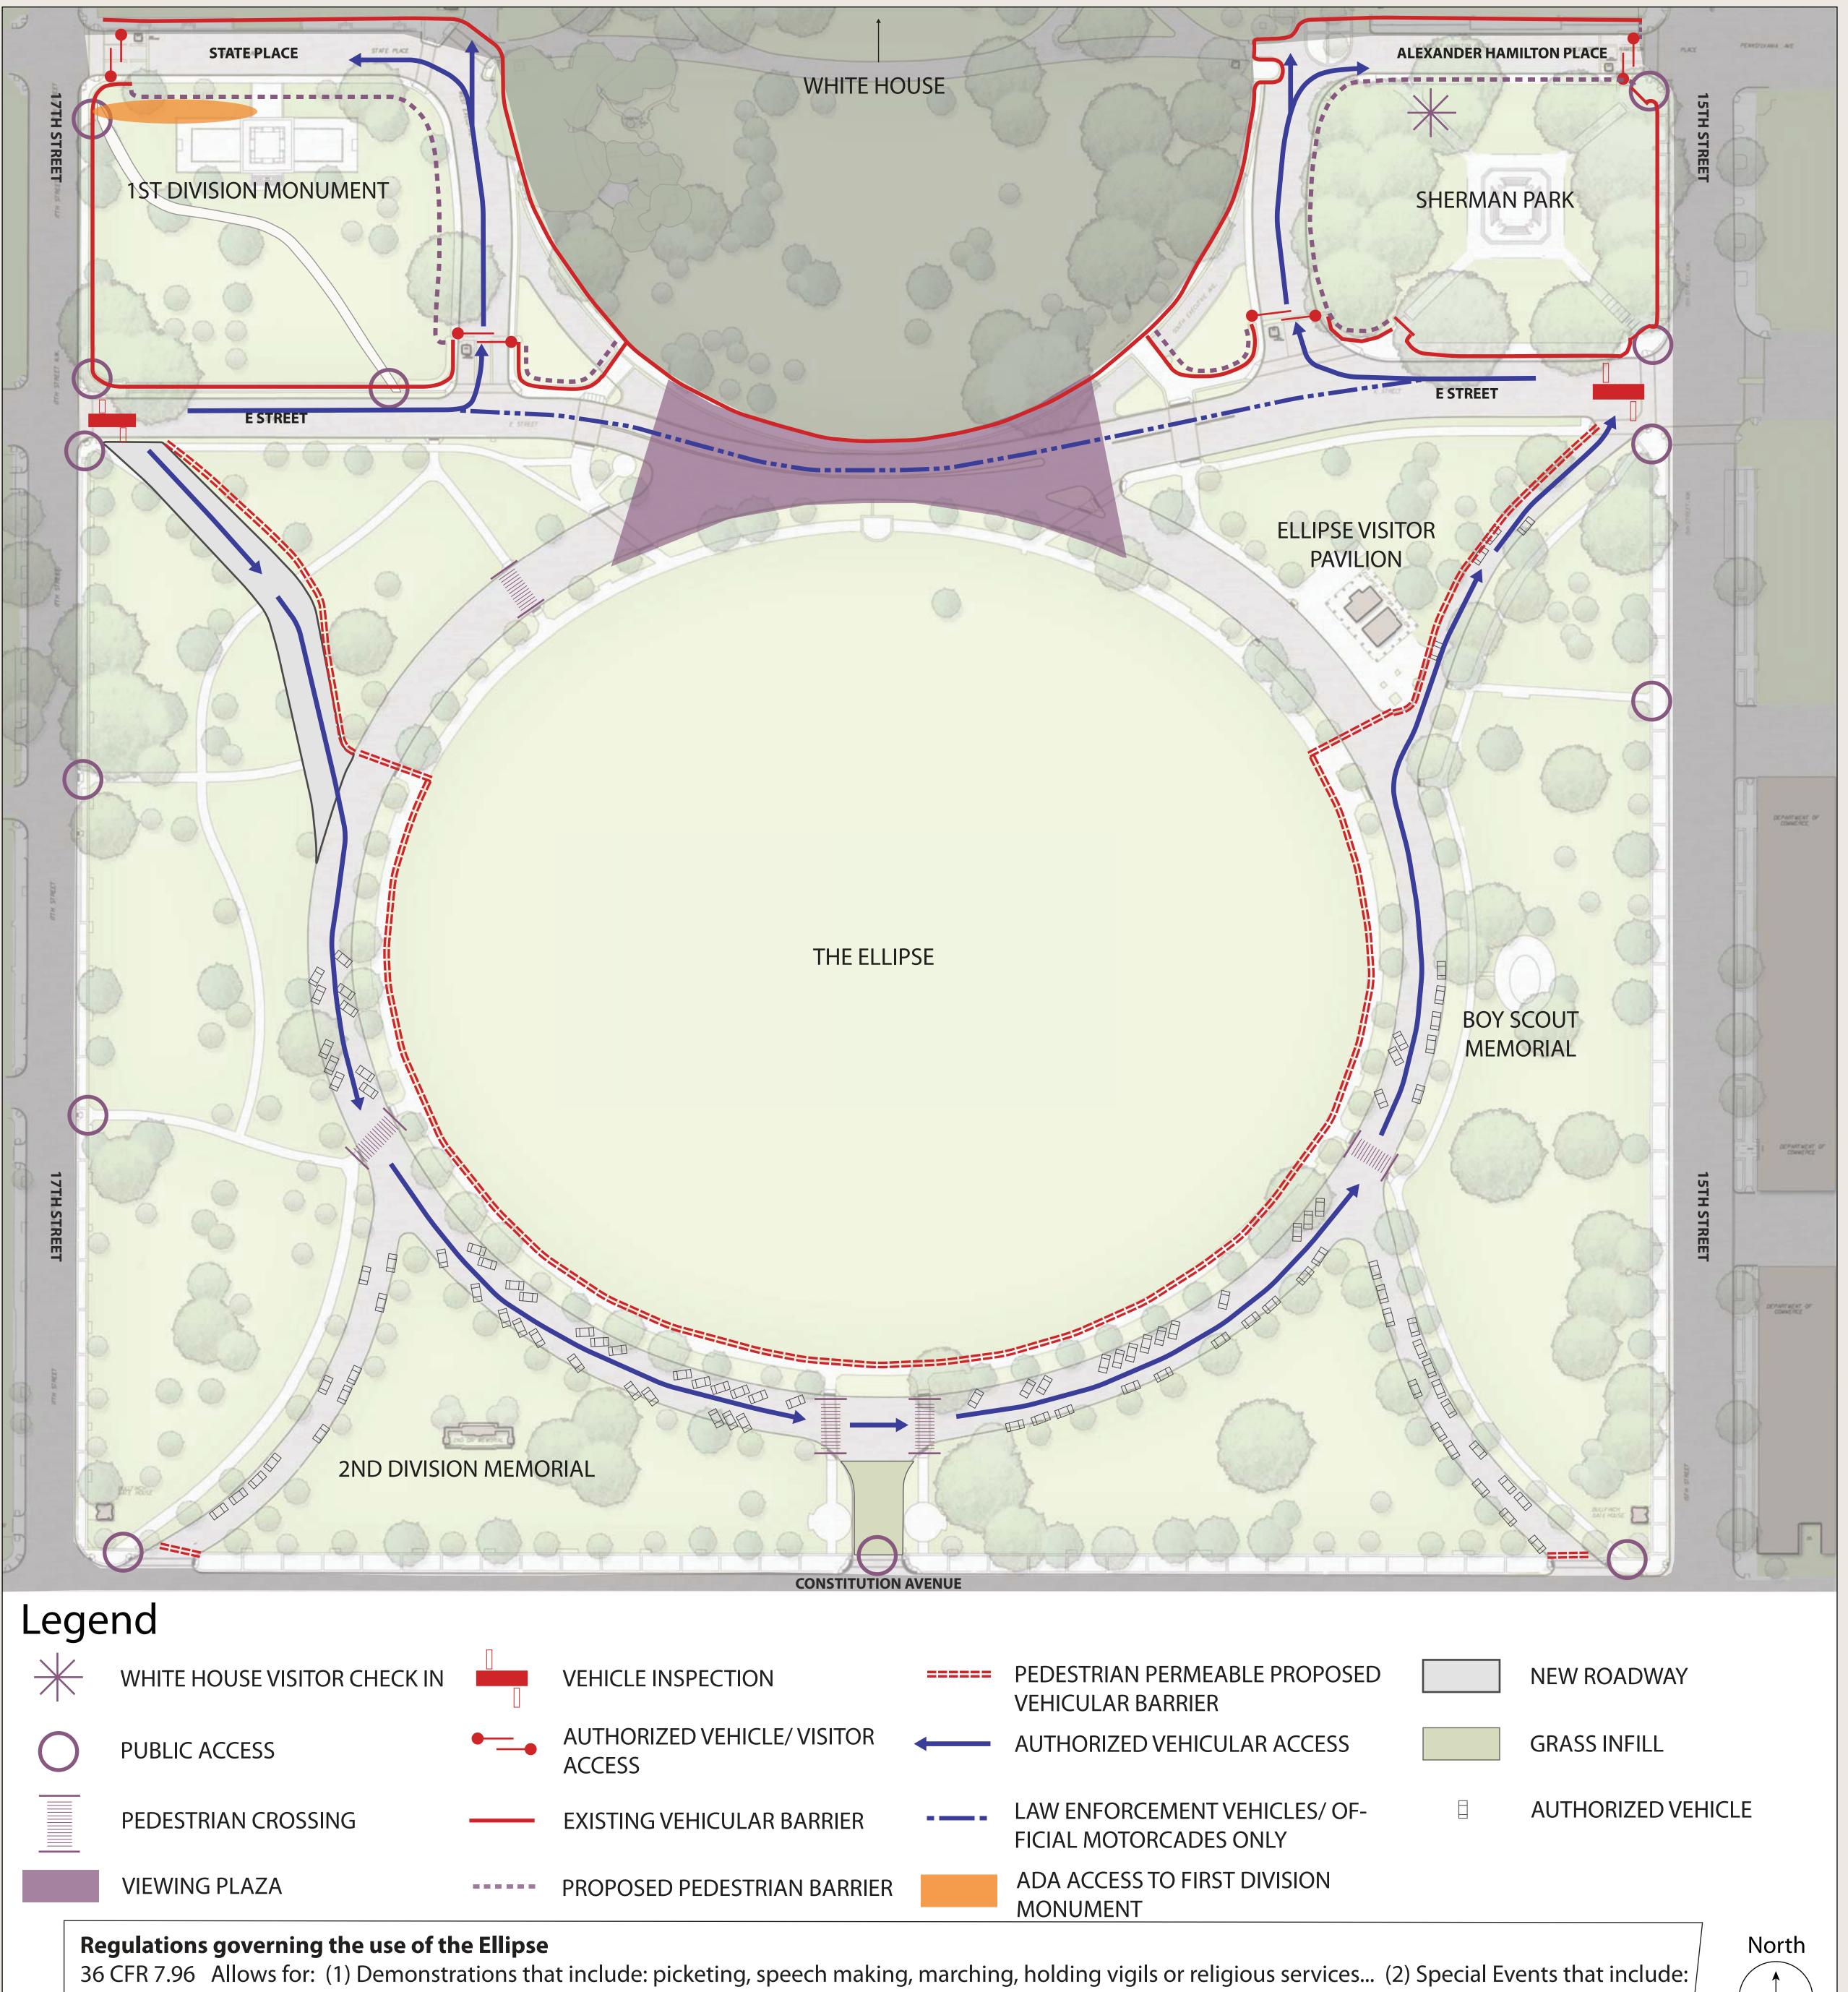

## Draft Alternative 3

## DRAFT ALTERNATIVE 3

PROPOSES NEW SECURITY ELEMENTS AND IMPROVEMENTS TO THE AREA.

• EXPANDED PUBLIC VIEWING AREA BETWEEN WHITE HOUSE FENCE AND ELLIPSE

ROADWAY.

- AESTHETICALLY IMPROVED VEHICULAR CHECK POINTS PROVIDED AT 15TH STREET AND 17TH STREET.
- REMOVE VEHICULAR CHECK POINT AT 16TH STREET AND CONSTITUTION AVE.
- A SHORT ROADWAY WOULD BE ADDED FROM THE CORNER OF 17TH STREET AND E STREET TO THE ELLIPSE ROADWAY.
- ADD A PERMANENT VEHICULAR BARRIER ALONG THE NORTH SIDE OF THE NORTHWEST AND NORTHEAST DOG LEGS CONTINUING AROUND THE SOUTH SIDE OF THE ELLIPSE.

sport events, pageants, celebrations, historical re-enactments, regatta, entertainment, exhibitions, parades, fairs, festivals...