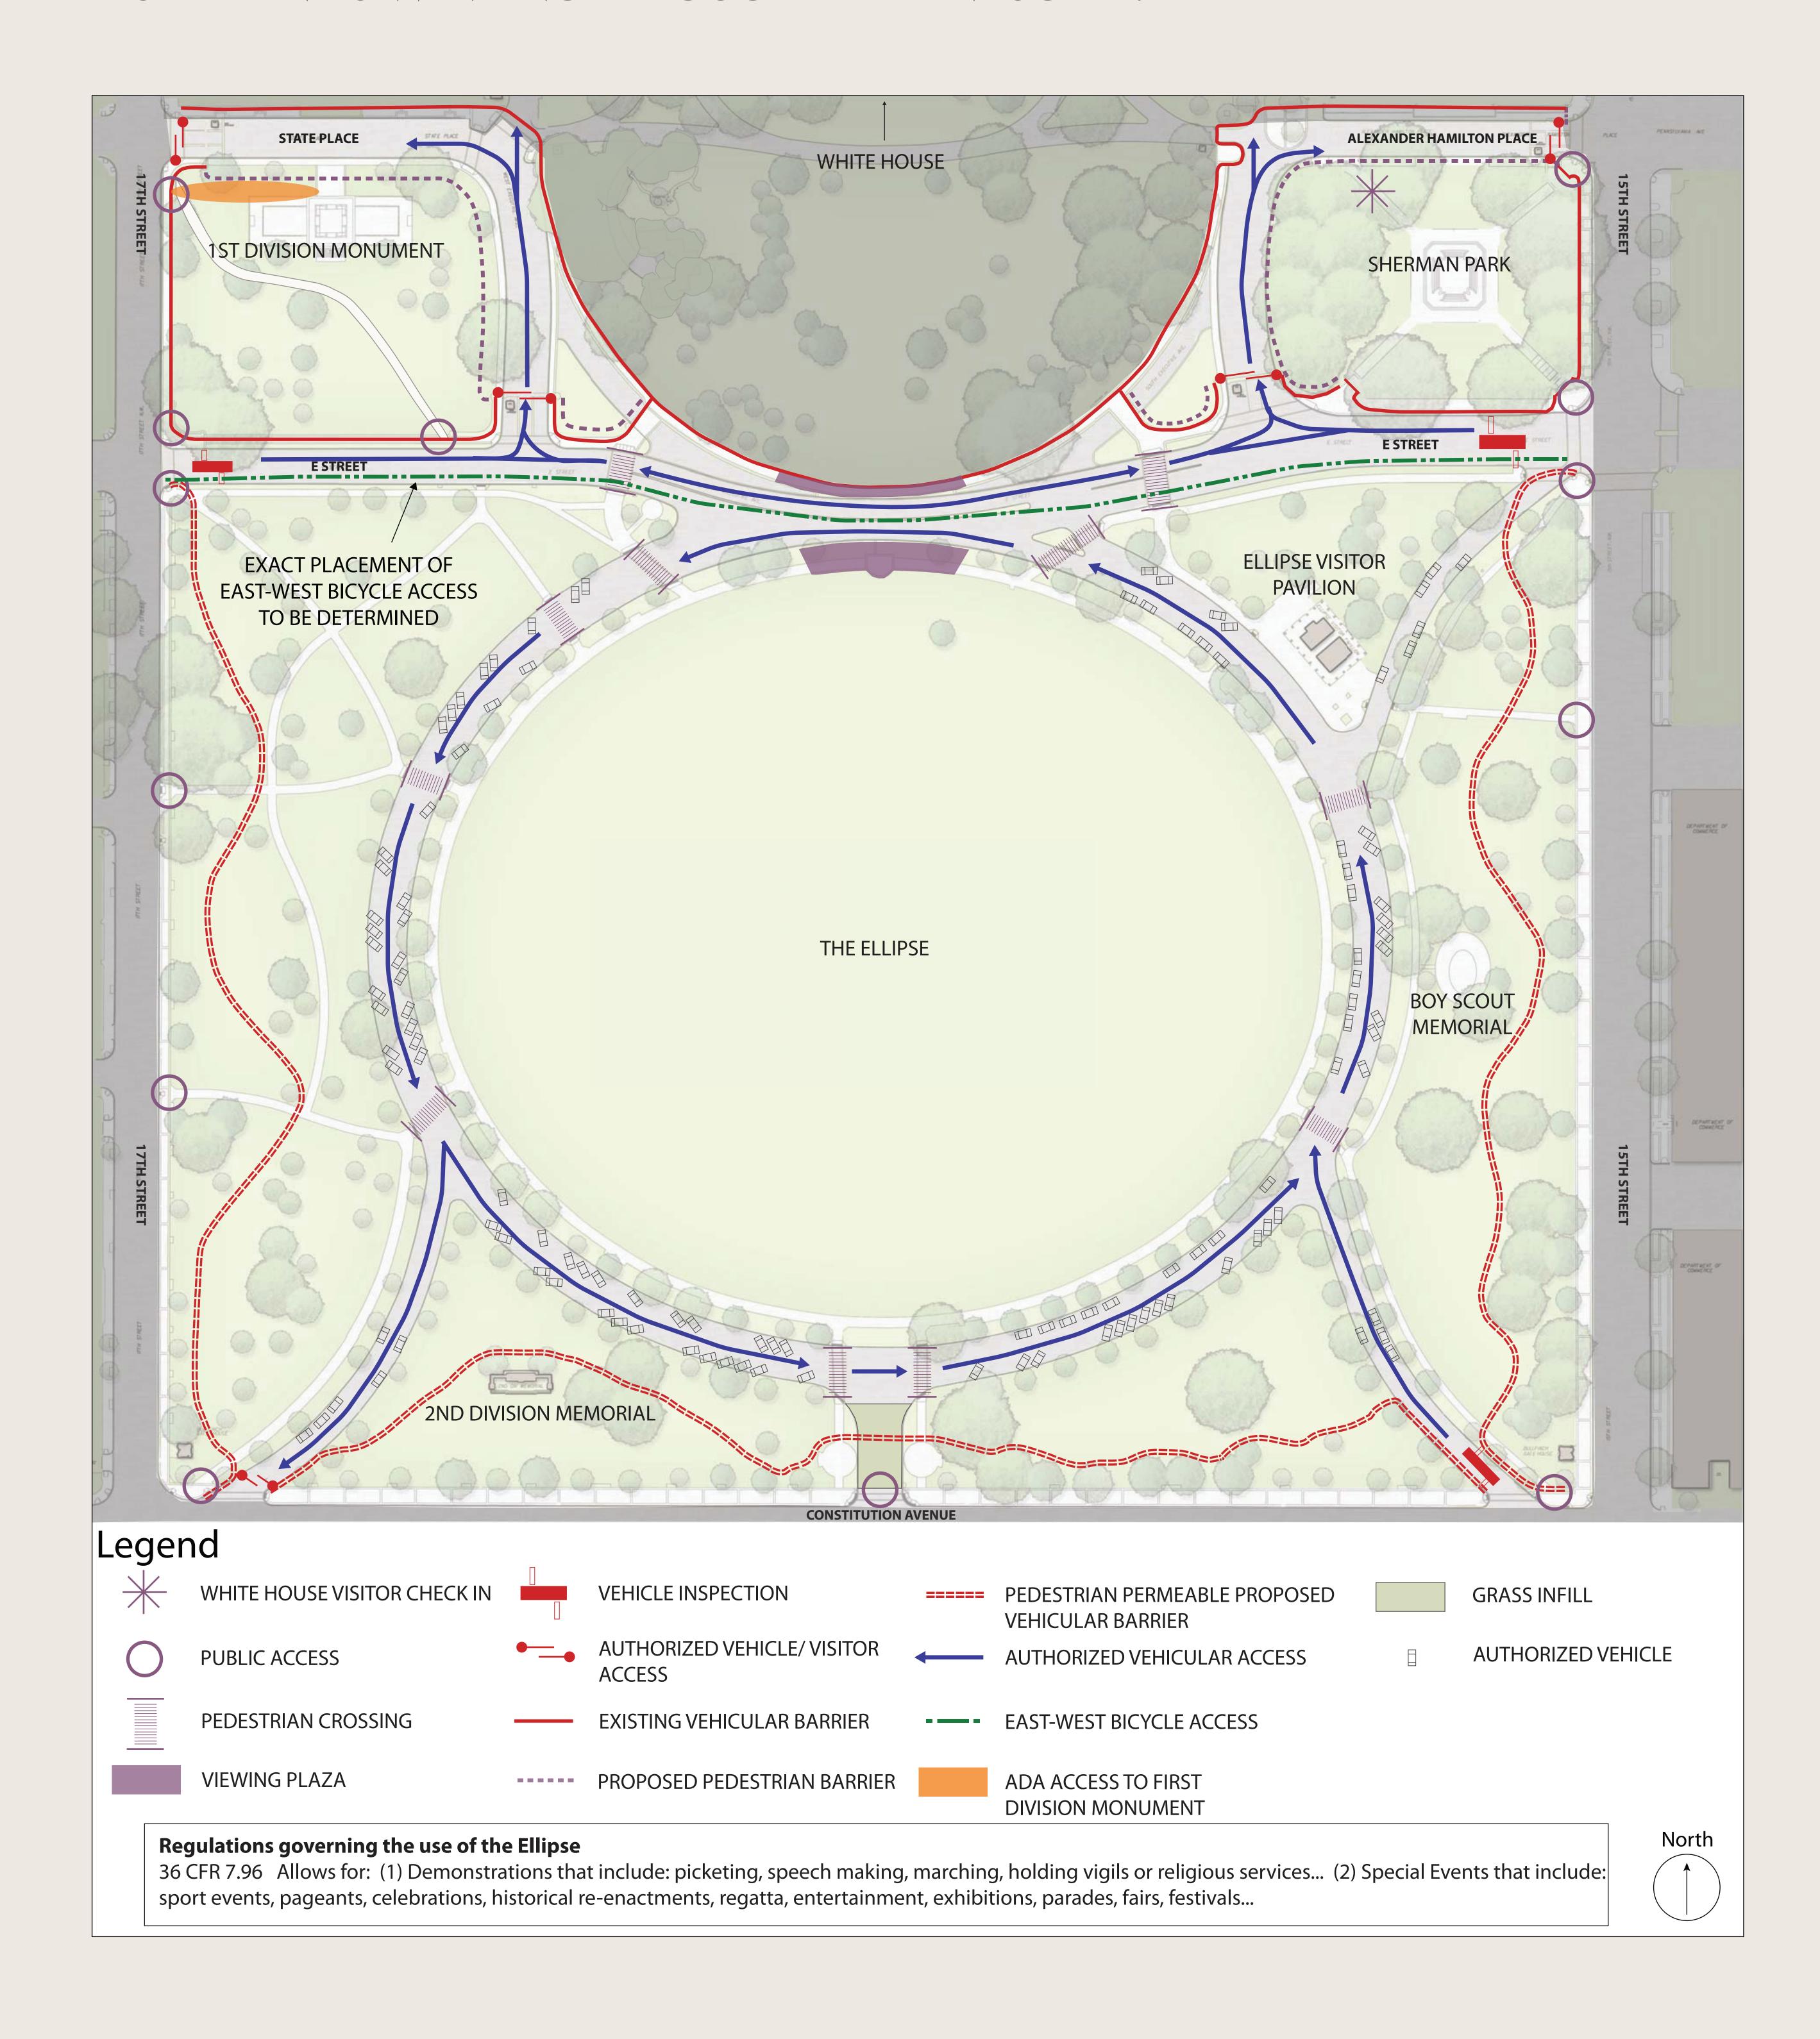

## Draft Alternative 1

## DRAFT ALTERNATIVE 1

PROPOSES NEW SECURITY ELEMENTS AND IMPROVEMENTS TO ENHANCE THE AESTHETICS AND SECURITY OF THE AREA.

- PUBLIC VIEWING AREA AT ZERO MILESTONE WOULD BE ENLARGED.
- PROVIDE BIKE ACCESS ALONG E STREET.
- AESTHETICALLY IMPROVED VEHICULAR CHECK POINTS AT 15TH AND E STREETS, AND 17TH AND E STREETS.
- AESTHETICALLY IMPROVED VEHICULAR CHECK POINTS ADDED TO 15TH STREET AND CONSTITUTION AVENUE AND 17TH STREET AND CONSTITUTION AVENUE.
- REMOVE VEHICULAR CHECK POINT AT 16TH STREET AND CONSTITUTION AVENUE.
- ADD A PERMANENT VEHICULAR BARRIER ALONG THE PERIMETER OF THE ELLIPSE SIDE PANELS WINDING THROUGH THE LANDSCAPE.