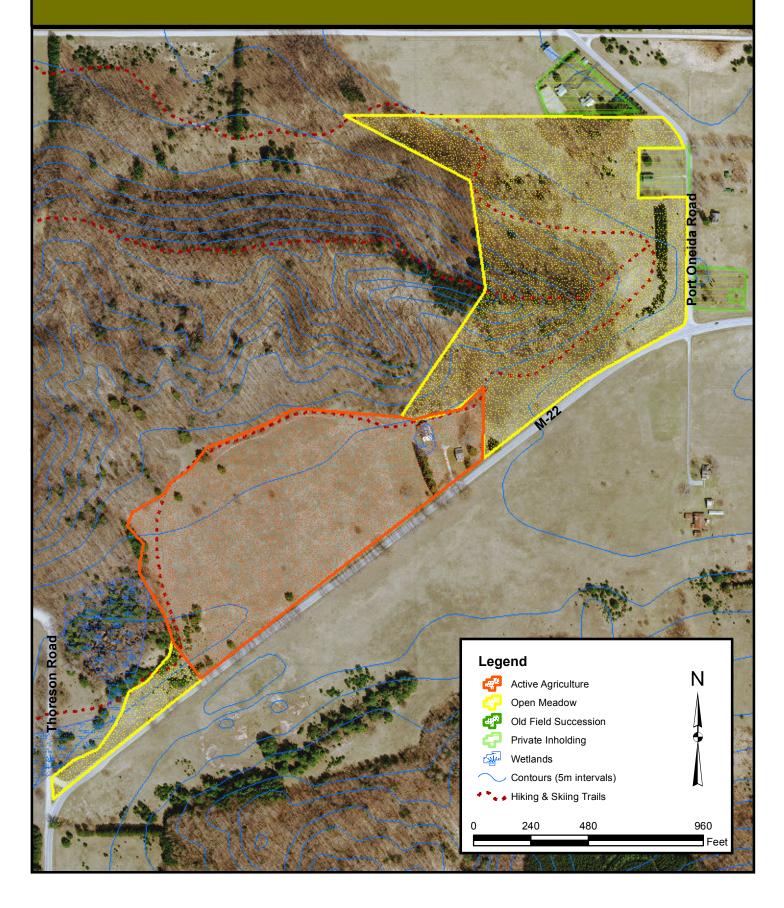

#### Port Oneida Landscape Management Plan/Environmental Assessment Field #8 - Kelderhouse