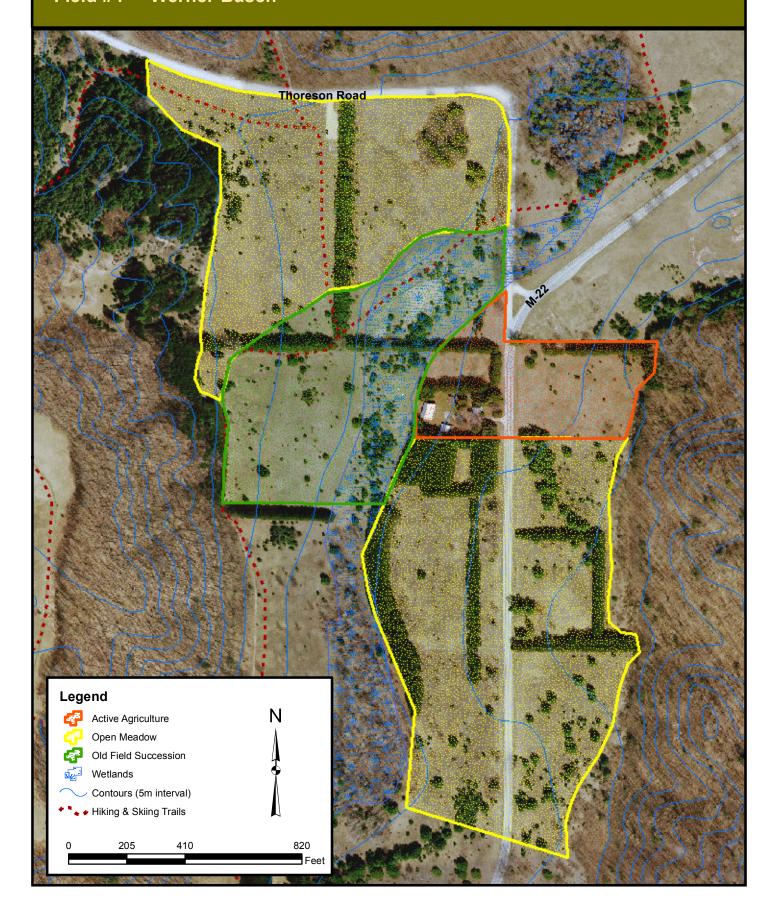

# Port Oneida Landscape Management Plan/Environmental Assessment Field #4 - Werner-Basch