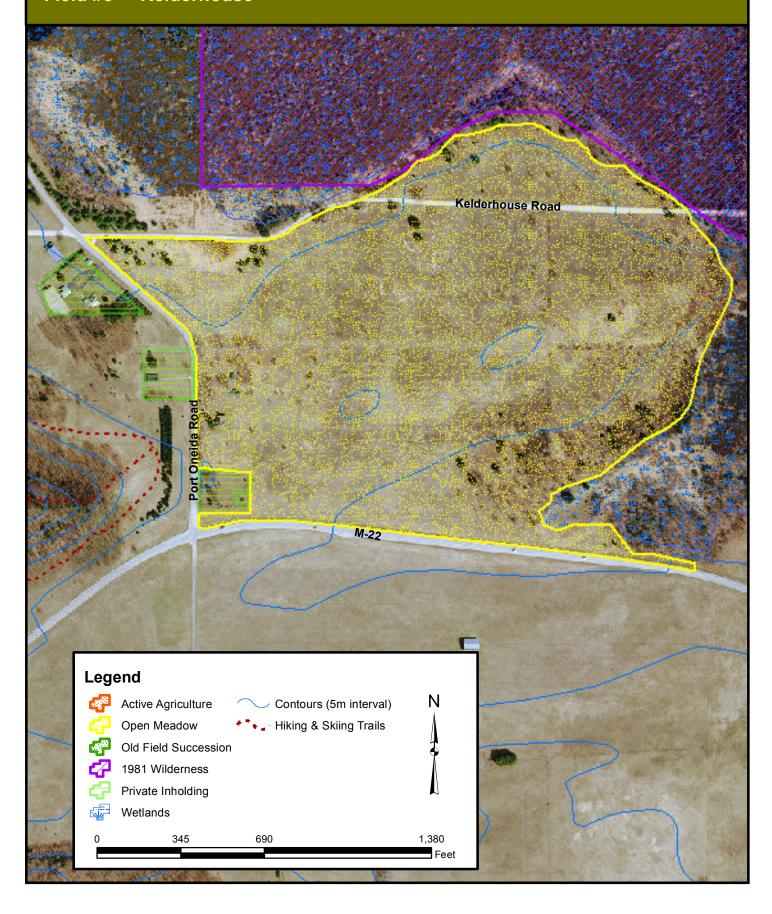

#### Port Oneida Landscape Management Plan/Environmental Assessment Field #8 - Kelderhouse