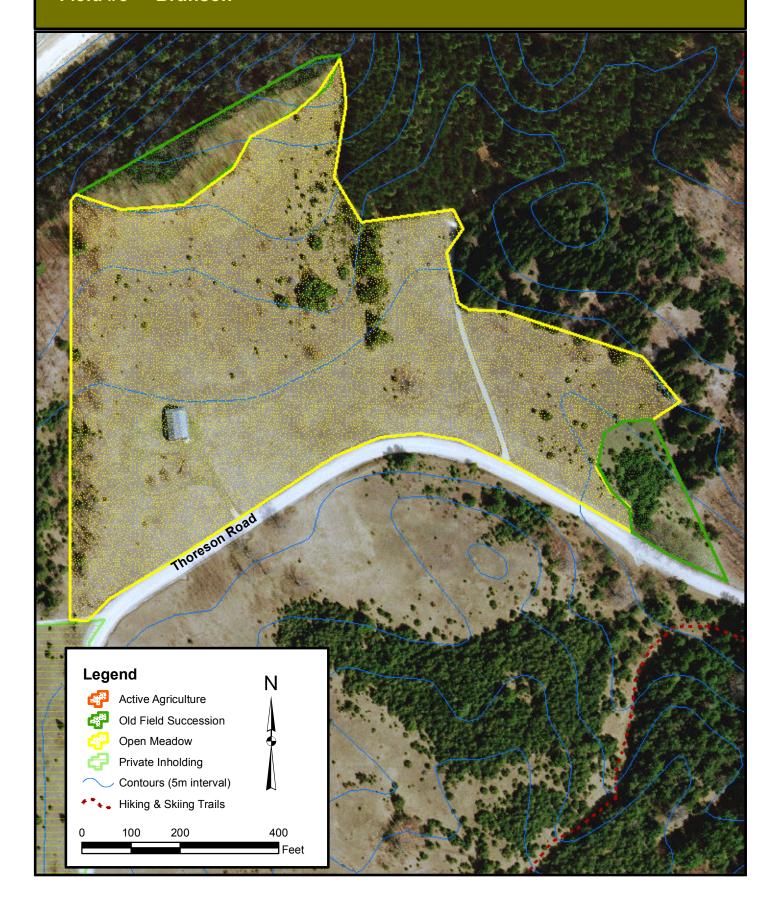

#### Port Oneida Landscape Management Plan/Environmental Assessment Field #3 - Brunson