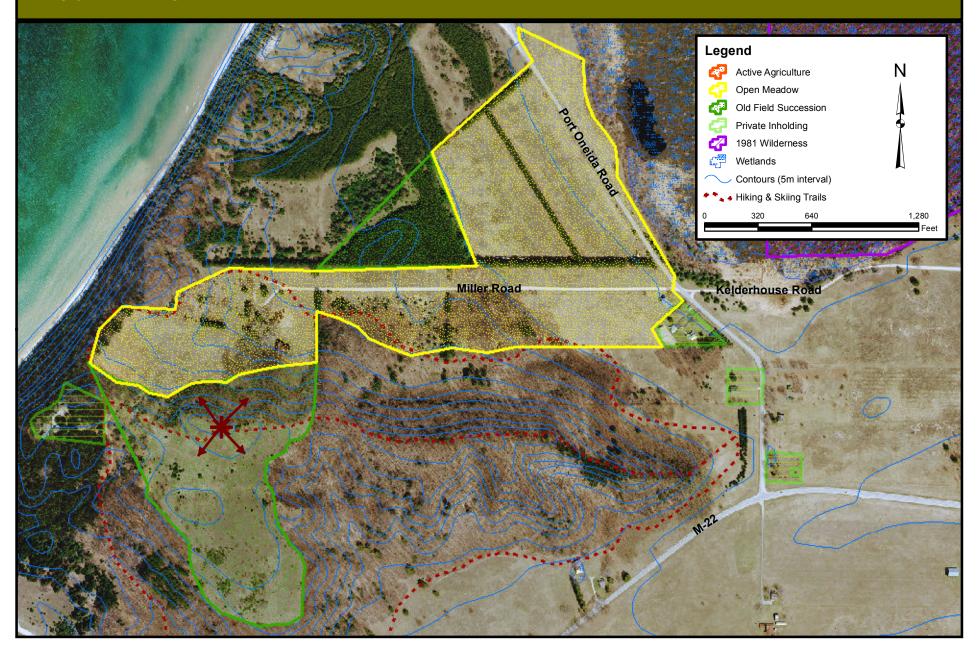

## Port Oneida Landscape Management Plan/Environmental Assessment Field #7 - Miller