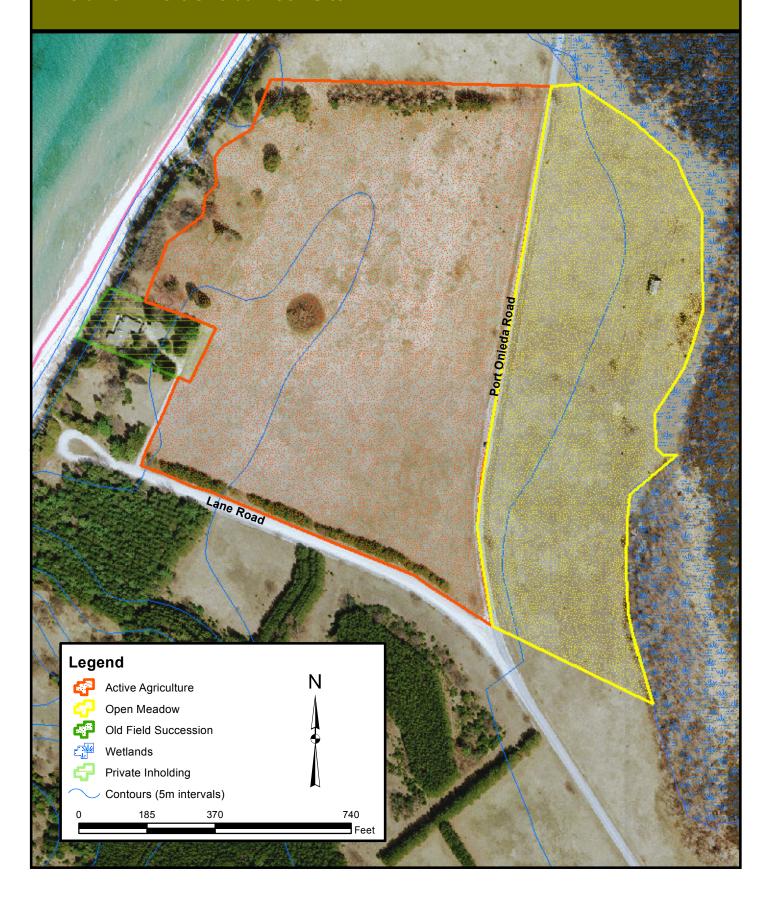

# Port Oneida Landscape Management Plan/Environmental Assessment Field #9 - Port Oneida Dock Site