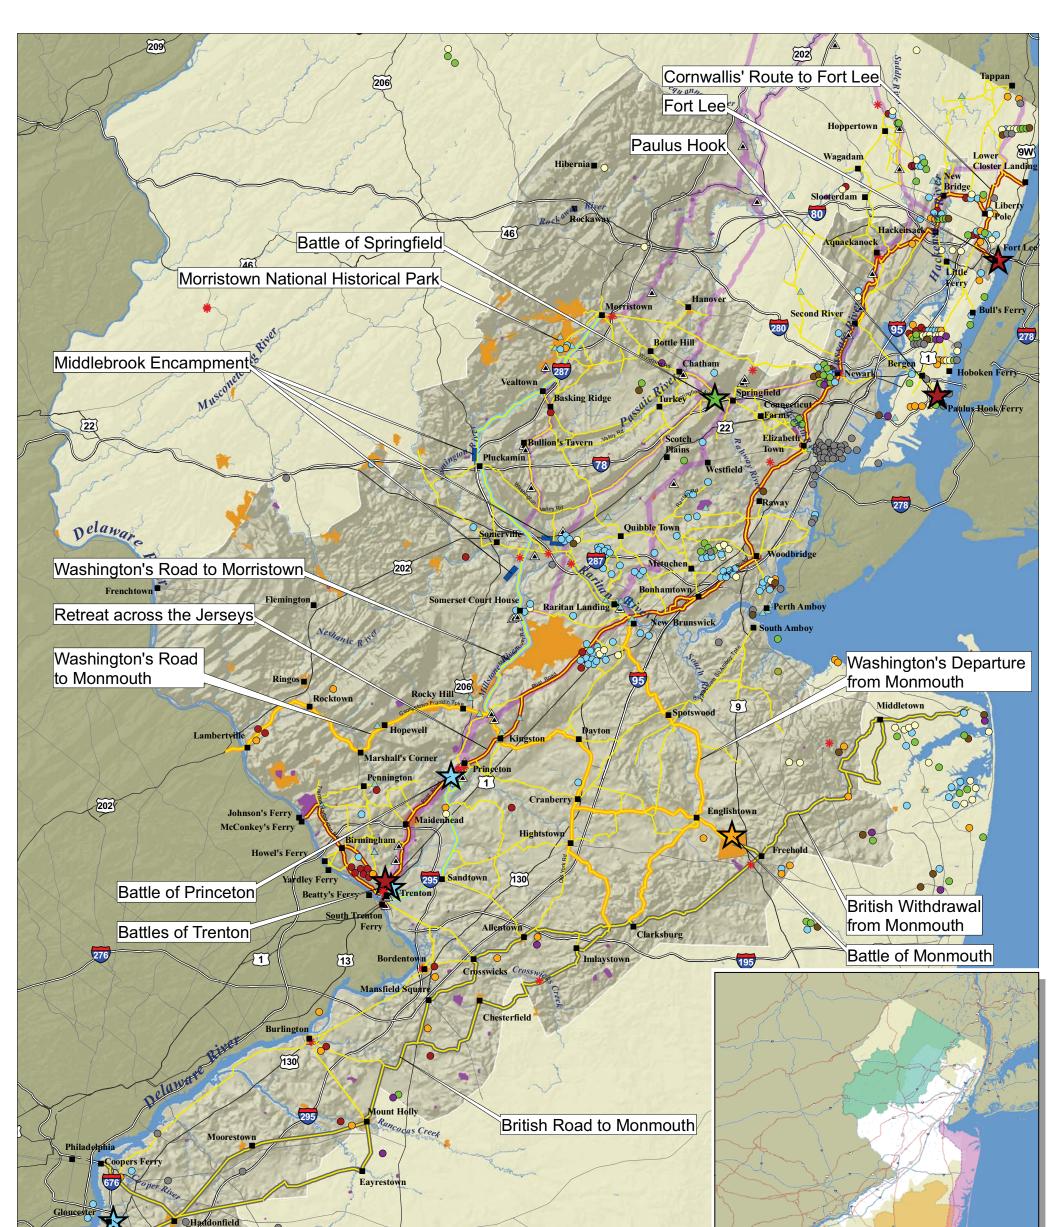

GIS data sources: NJDEP, USGS, New Jersey Highlands Council, ESRI, Rutgers University, NJ Historic Preservation Office This map shows National Register properties from NJ HPO that are also listed in Appendix B of the Crossroads NHA Feasibility Study as being related to the Revolutionary War. Data points for major battles, skirmisches and landmarks were obtained from Rutgers University.

- = Interstate Route U.S. Route
- State Route
- Streams & Waterbodies
- Pinelands (inset)
- Highlands (inset)
- Coastal Heritage Trail (inset)
- Colonial-era Routes
- Colonial-era Towns & Sites
- Washington-Rochambeau Revolutionary Rout

Washington-Rochambeau-Related Campsites A Revolutionary War Routes

- 1776 Retreat across the Jerseys
- ----- 1777 Washington's Road to Morristown
- 1778 Washington's Road to Monmouth

= 1778 - British Road to Monmouth

| Revolutionary War Sites and Events                                                                                     |                    |                             |      |         |           |
|------------------------------------------------------------------------------------------------------------------------|--------------------|-----------------------------|------|---------|-----------|
| NJ Historic Preservation Office National Register Properties also<br>isted in Crossroads Feasibility Study, Appendix B |                    |                             |      |         |           |
| Nat. F                                                                                                                 | rty                | Nat. Reg. Historic District |      |         |           |
| Rutgers R                                                                                                              | evolutionary War   | Inventory                   |      |         |           |
| △ War-related Site/Resource/Landmark                                                                                   |                    |                             |      |         |           |
| Major Battl                                                                                                            | Majo               | Major Skirmishes By Year    |      |         |           |
| <b>★</b> 1776                                                                                                          |                    | •                           | 1774 | igodol  | 1780      |
|                                                                                                                        |                    | •                           | 1775 | ۲       | 1781      |
| 🗙 1777                                                                                                                 |                    | •                           | 1776 | ۲       | 1782      |
| 1778                                                                                                                   |                    | $\bigcirc$                  | 1777 | 0       | 1783      |
|                                                                                                                        |                    | 0                           | 1778 | $\circ$ | unknown   |
| 🗙 1780                                                                                                                 |                    | 0                           | 1779 |         |           |
| * Add                                                                                                                  | litional Resources |                             |      |         | N         |
|                                                                                                                        |                    | Miles                       |      |         | $\square$ |
| 0                                                                                                                      | 4                  | 8                           |      |         |           |