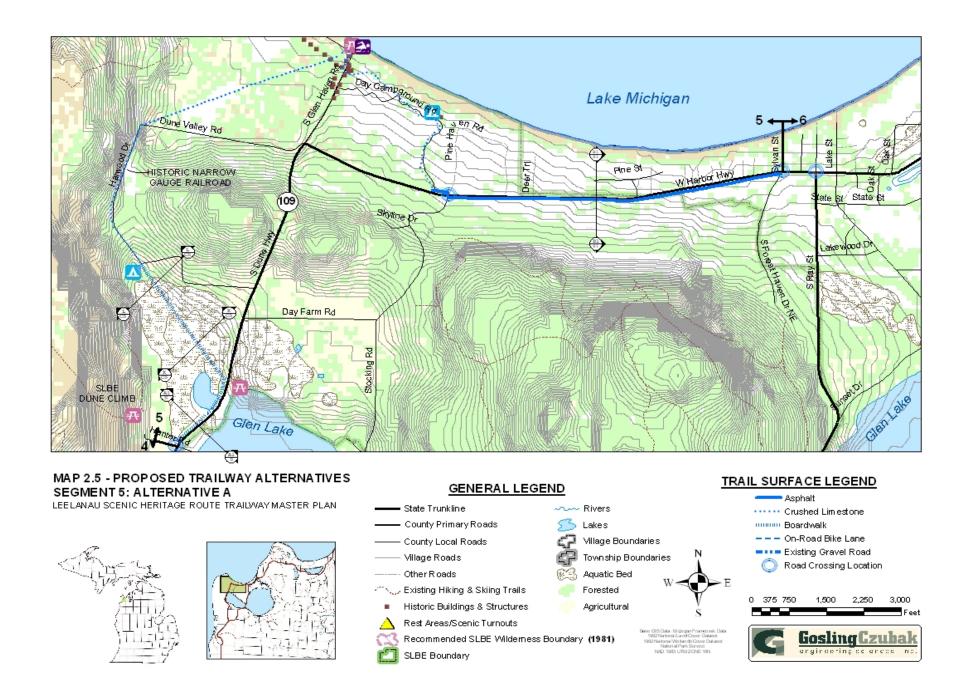

MAP 2.8 - PROPOSED TRAILWAY ALTERNATIVES TRAIL SURFACE LEGEND **GENERAL LEGEND** SEGMENT 8: ALTERNATIVE A Asphalt LEELANAU SCENIC HERITAGE ROUTE TRAILWAY MASTER PLAN Rivers State Trunkline · · · · · Crushed Limestone - County Primary Roads Lakes ..... Boardwalk -- - On-Road Bike Lane Village Boundaries - County Local Roads Existing Gravel Road Village Roads Township Boundaries Road Crossing Location Other Roads Aquatic Bed 🌙 Existing Hiking & Skiing Trails Forested 1,500 2,250 3,000 375 750 Historic Buildings & Structures Agricultural Rest Areas/Scenic Turnouts Recommended SLBE Wilderness Boundary (1981) engineering sciences inc. SLBE Boundary