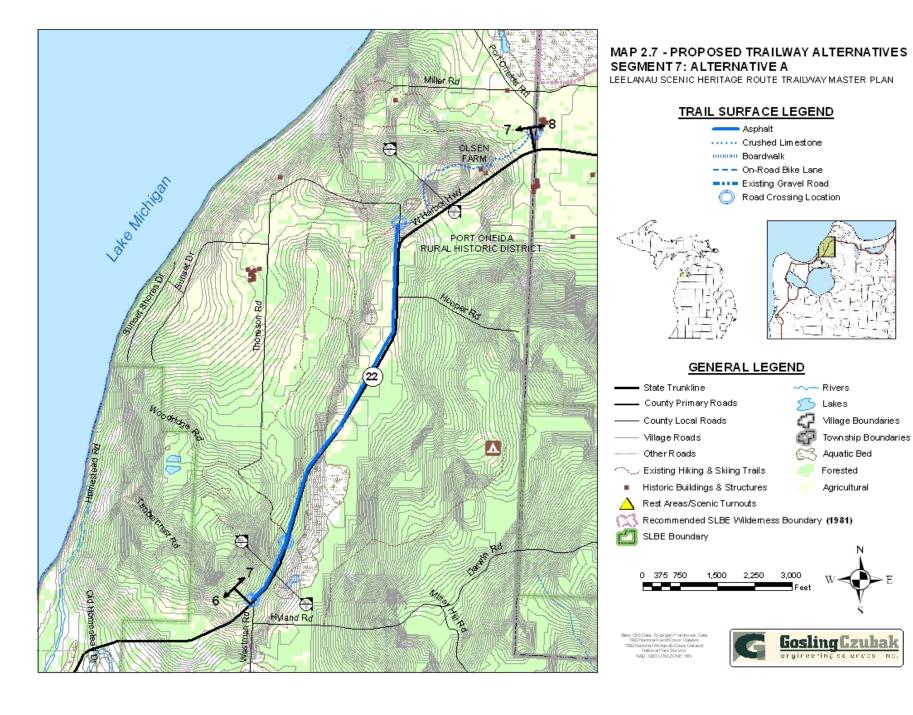

MAP 2.8 - PROPOSED TRAILWAY ALTERNATIVES TRAIL SURFACE LEGEND **GENERAL LEGEND** SEGMENT 8: ALTERNATIVE A Asphalt LEELANAU SCENIC HERITAGE ROUTE TRAILWAY MASTER PLAN Rivers State Trunkline · · · · · Crushed Limestone - County Primary Roads Lakes ..... Boardwalk -- - On-Road Bike Lane Village Boundaries - County Local Roads Existing Gravel Road Village Roads Township Boundaries Road Crossing Location Other Roads Aquatic Bed 🌙 Existing Hiking & Skiing Trails Forested 1,500 2,250 3,000 375 750 Historic Buildings & Structures Agricultural Rest Areas/Scenic Turnouts Recommended SLBE Wilderness Boundary (1981) engineering sciences inc. SLBE Boundary