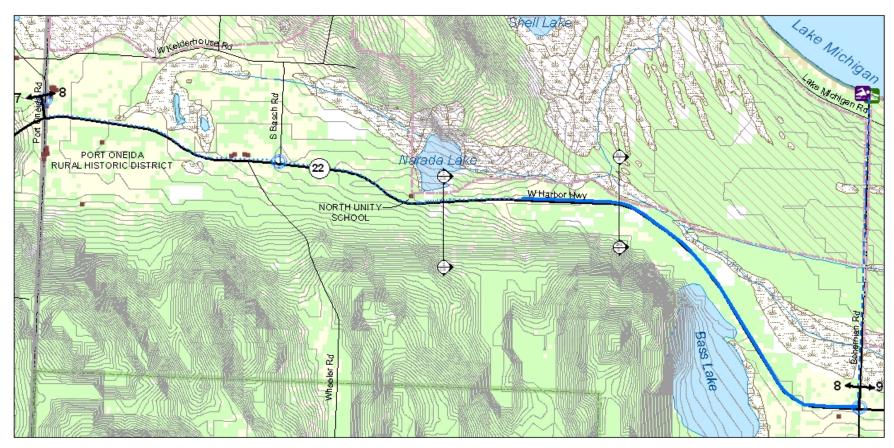

MAP 2.8 - PROPOSED TRAILWAY ALTERNATIVES TRAIL SURFACE LEGEND **GENERAL LEGEND** SEGMENT 8: ALTERNATIVE A Asphalt LEELANAU SCENIC HERITAGE ROUTE TRAILWAY MASTER PLAN Rivers State Trunkline · · · · · Crushed Limestone - County Primary Roads Lakes ..... Boardwalk -- - On-Road Bike Lane Village Boundaries - County Local Roads Existing Gravel Road Village Roads Township Boundaries Road Crossing Location Other Roads Aquatic Bed 🌙 Existing Hiking & Skiing Trails Forested 1,500 2,250 3,000 375 750 Historic Buildings & Structures Agricultural Rest Areas/Scenic Turnouts Recommended SLBE Wilderness Boundary (1981) engineering sciences inc. SLBE Boundary