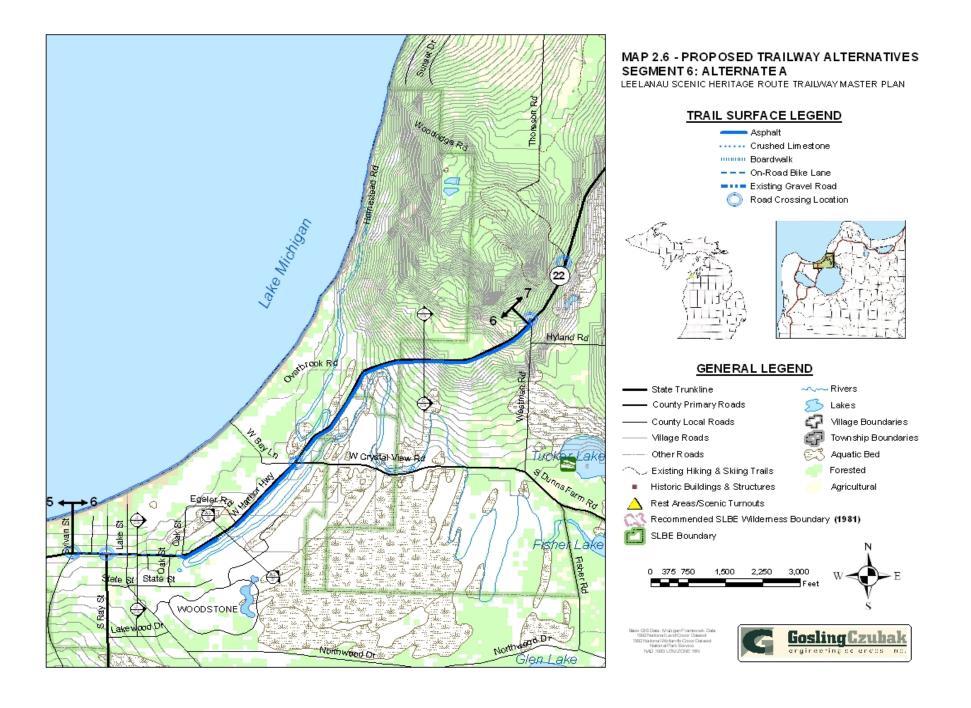

MAP 2.8 - PROPOSED TRAILWAY ALTERNATIVES TRAIL SURFACE LEGEND **GENERAL LEGEND** SEGMENT 8: ALTERNATIVE A Asphalt LEELANAU SCENIC HERITAGE ROUTE TRAILWAY MASTER PLAN Rivers State Trunkline · · · · · Crushed Limestone - County Primary Roads Lakes ..... Boardwalk -- - On-Road Bike Lane Village Boundaries - County Local Roads Existing Gravel Road Village Roads Township Boundaries Road Crossing Location Other Roads Aquatic Bed 🌙 Existing Hiking & Skiing Trails Forested 1,500 2,250 3,000 375 750 Historic Buildings & Structures Agricultural Rest Areas/Scenic Turnouts Recommended SLBE Wilderness Boundary (1981) engineering sciences inc. SLBE Boundary