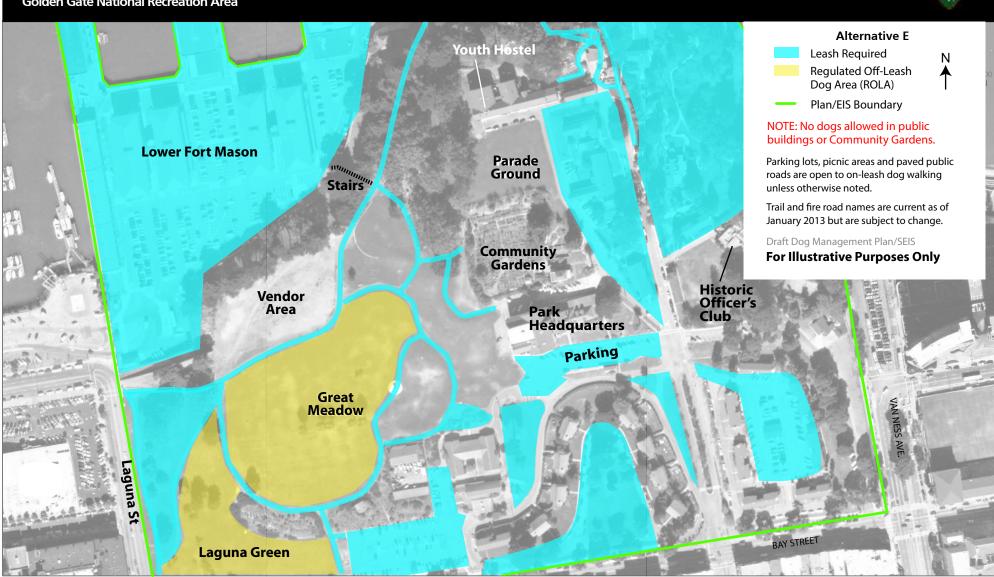

**Laguna Green** 

**Laguna Green** 



### **Map 9-C: Upper Fort Mason**







### **Map 9-D: Upper Fort Mason**







### **Map 9-E: Upper Fort Mason**













### Map 10-C: Crissy Field





### Map 10-D: Crissy Field













Presidio Coastal Trailsee maps 12 A-F.

For continuation of Presidio Coastal Trail-see maps 12 A-F.

For continuation of Presidio Coastal Trail-see maps 12 A-F.

### **Map 11-D: Fort Point**





For continuation of Presidio Coastal Trail-see maps 12 A-F.

For continuation of Presidio Coastal Trail-see maps 12 A-F.

# Map 12-A: Baker Beach





# Map 12-B: Baker Beach





# Map 12-C: Baker Beach





# Map 12-D: Baker Beach





## Map 12-E: Baker Beach





## Map 12-F: Baker Beach





### Map 13-A: Lands End / Fort Miley





### Map 13-B: Lands End / Fort Miley





### Map 13-C: Lands End / Fort Miley





### Map 13-D: Lands End / Fort Miley





### Map 13-E: Lands End / Fort Miley





### **Map 13-F