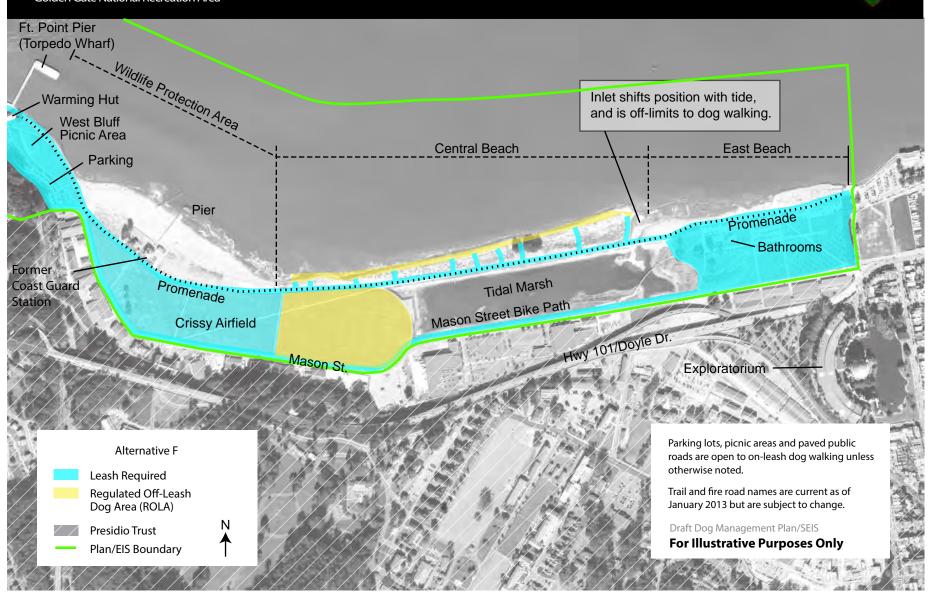

### Map 10-D: Crissy Field

Presidio Coastal Trailsee maps 12 A-F.

For continuation of Presidio Coastal Trail-see maps 12 A-F.

For continuation of Presidio Coastal Trail-see maps 12 A-F.