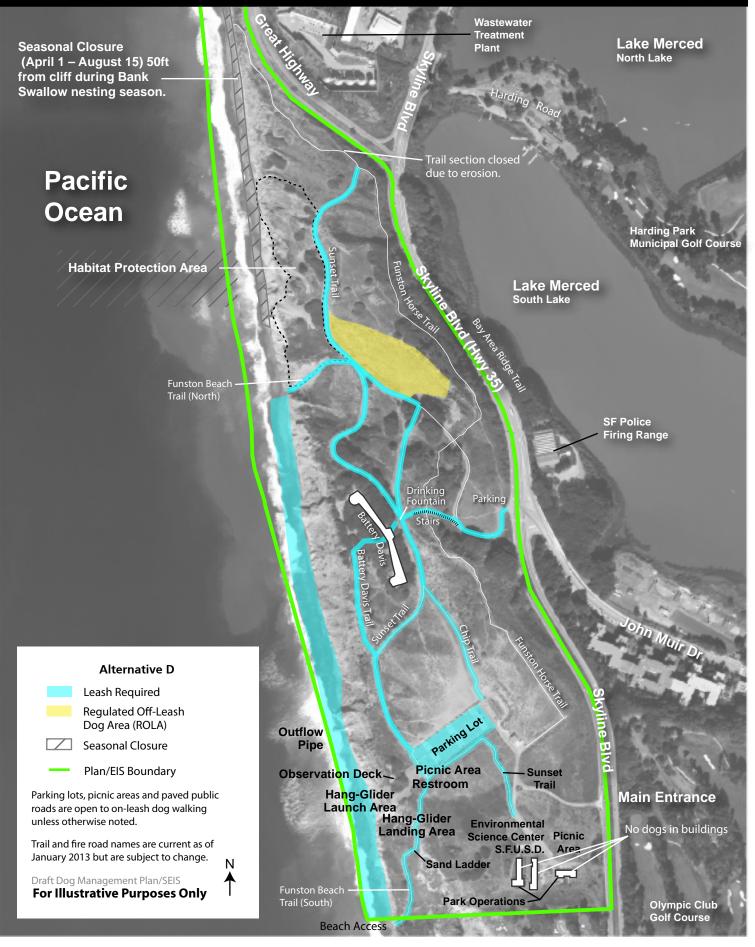

ee maps 12 A-F.

# Map 12-A: Baker Beach





# Map 12-B: Baker Beach





# Map 12-C: Baker Beach





# Map 12-D: Baker Beach





## Map 12-E: Baker Beach





## Map 12-F: Baker Beach





### Map 13-A: Lands End / Fort Miley





### Map 13-B: Lands End / Fort Miley





### Map 13-C: Lands End / Fort Miley





### Map 13-D: Lands End / Fort Miley





### Map 13-E: Lands End / Fort Miley





### **Map 13-F: Lands End / Fort Miley**





Golden Gate National Recreation Area

## Map 15-A: Ocean Beach





# Map 15-B: Ocean Beach





# Map 15-C: Ocean Beach





# Map 15-D: Ocean Beach





# Map 15-E: Ocean Beach





# Map 15-F: Ocean Beach





## **Map 16-A: Fort Funston**





## **Map 16-B: Fort Funston**





## **Map 16-C: Fort Funston**





## **Map 16-D: Fort Funston**





## **Map 16-E: Fort Funston**





## **Map 16-F: Fort Funston**