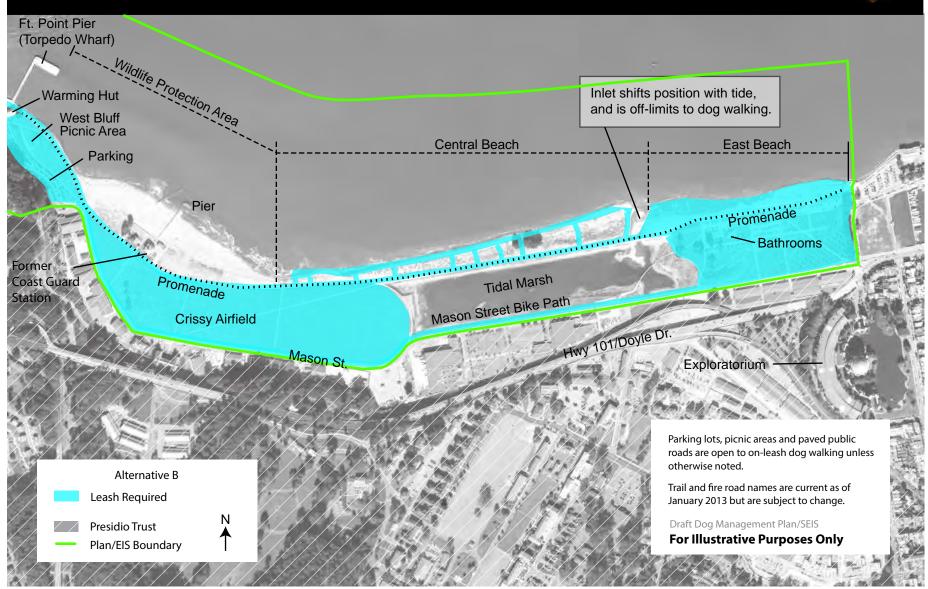

### Map 10-C: Crissy Field

### Map 10-D: Crissy Field

Presidio Coastal Trailsee maps 12 A-F.

For continuation of Presidio Coastal Trail-see maps 12 A-F.

For continuation of Presidio Coastal Trail-see maps 12 A-F.