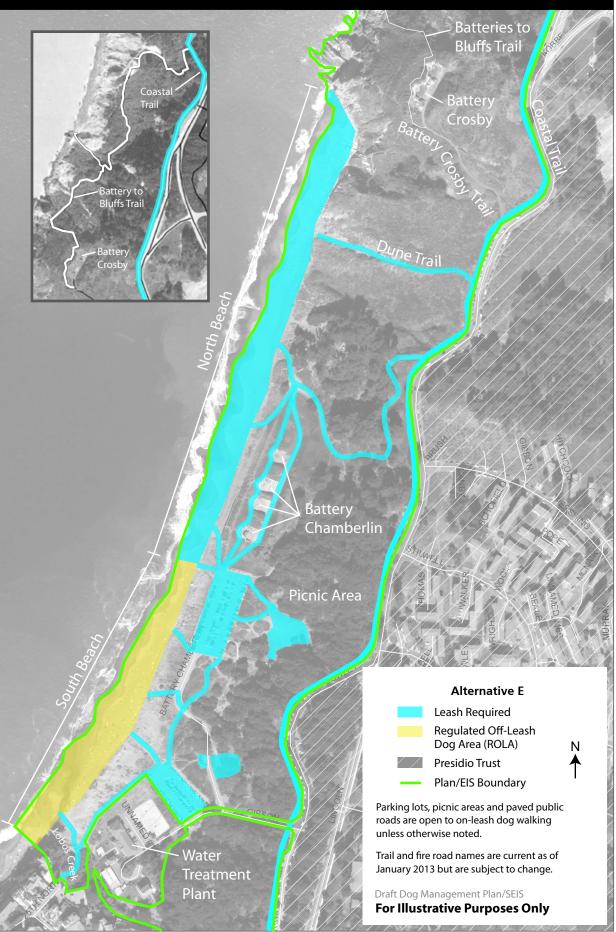

**Laguna Green** 

**Laguna Green** 



### **Map 9-C: Upper Fort Mason**







### **Map 9-D: Upper Fort Mason**







### **Map 9-E: Upper Fort Mason**













### Map 10-C: Crissy Field





### Map 10-D: Crissy Field













Presidio Coastal Trailsee maps 12 A-F.

For continuation of Presidio Coastal Trail-see maps 12 A-F.

For continuation of Presidio Coastal Trail-see maps 12 A-F.

### **Map 11-D: Fort Point**





For continuation of Presidio Coastal Trail-see maps 12 A-F.

For continuation of Presidio Coastal Trail-see maps 12 A-F.

# Map 12-A: Baker Beach





# Map 12-B: Baker Beach





# Map 12-C: Baker Beach





# Map 12-D: Baker Beach





## Map 12-E: Baker Beach





## Map 12-F: Baker Beach





### Map 13-A: Lands End / Fort Miley





### Map 13-B: Lands End / Fort Miley





### Map 13-C: Lands End / Fort Miley





### Map 13-D: Lands End / Fort Miley





### Map 13-E: Lands End / Fort Miley





### **Map 13-F: Lands End / Fort Miley**





Golden Gate National Recreation Area

## Map 15-A: Ocean Beach





# Map 15-B: Ocean Beach





# Map 15-C: Ocean Beach





# Map 15-D: Ocean Beach





# Map 15-E: Ocean Beach





# Map 15-F: Ocean Beach





## **Map 16-A: Fort Funston**





## **Map 16-B: Fort Funston**





## **Map 16-C: Fort Funston**





## **Map 16-D: Fort Funston**





## **Map 16-E: Fort Funston**





## **Map 16-F: Fort Funston**