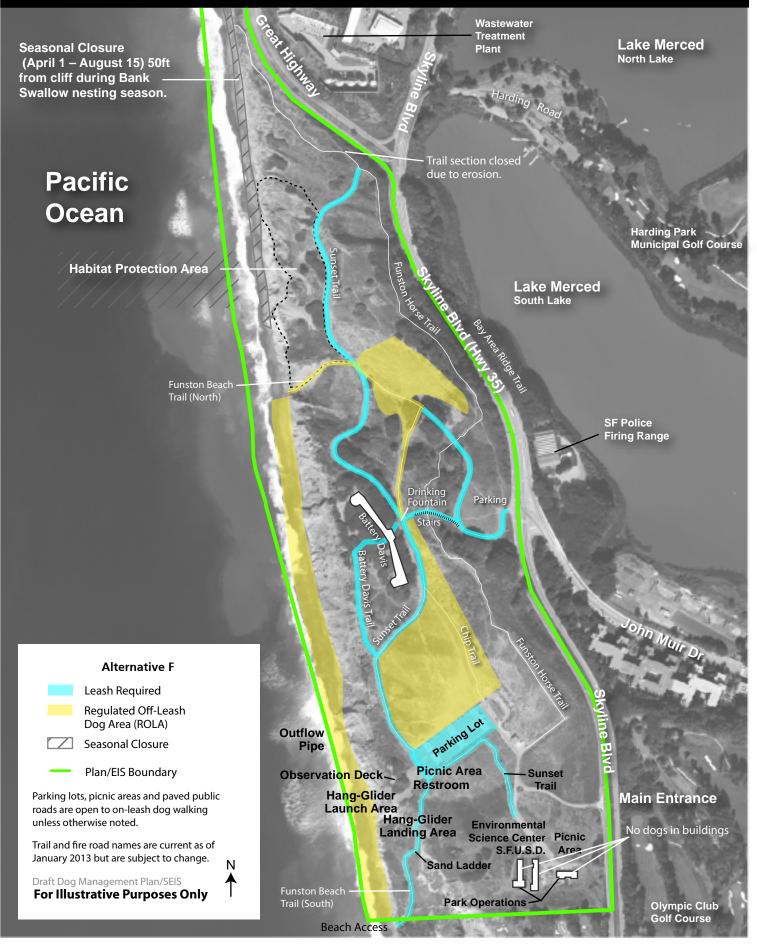

# Map 12-C: Baker Beach





# Map 12-D: Baker Beach





## Map 12-E: Baker Beach





## Map 12-F: Baker Beach





### Map 13-A: Lands End / Fort Miley





### Map 13-B: Lands End / Fort Miley





### Map 13-C: Lands End / Fort Miley





### Map 13-D: Lands End / Fort Miley





### Map 13-E: Lands End / Fort Miley





### **Map 13-F: Lands End / Fort Miley**





Golden Gate National Recreation Area

## Map 15-A: Ocean Beach





# Map 15-B: Ocean Beach





# Map 15-C: Ocean Beach





# Map 15-D: Ocean Beach





# Map 15-E: Ocean Beach





# Map 15-F: Ocean Beach





## **Map 16-A: Fort Funston**





## **Map 16-B: Fort Funston**





## **Map 16-C: Fort Funston**





## **Map 16-D: Fort Funston**





## **Map 16-E: Fort Funston**





## **Map 16-F: Fort Funston**