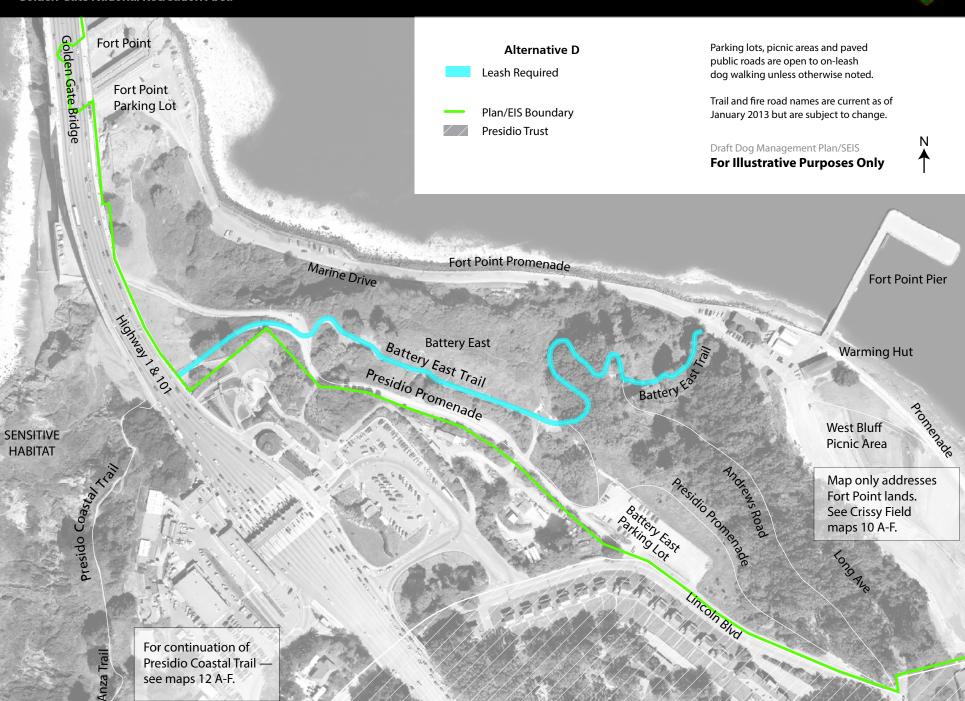

### **Map 11-D: Fort Point**

For continuation of Presidio Coastal Trail-see maps 12 A-F.

For continuation of Presidio Coastal Trail-see maps 12 A-F.