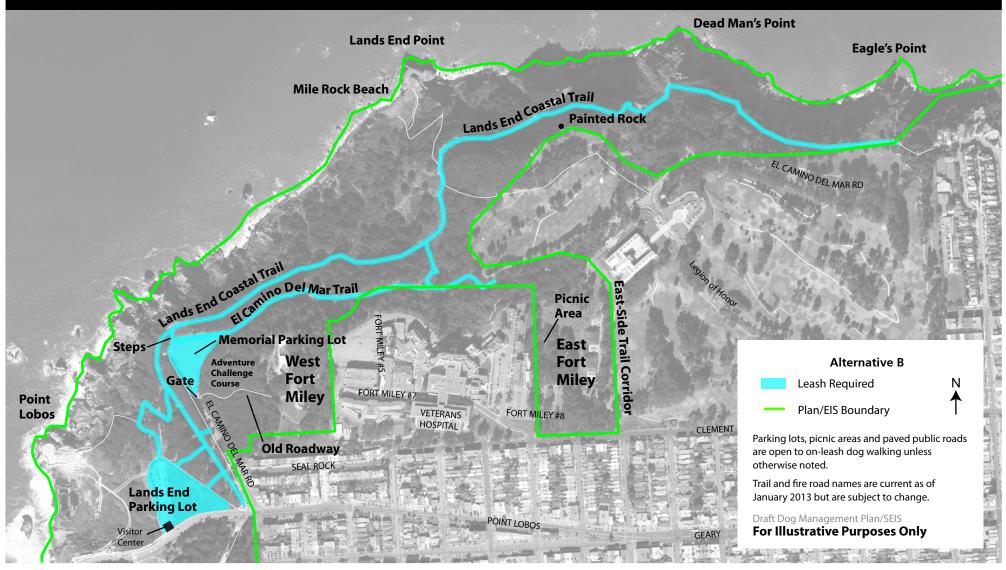

**Laguna Green** 



### **Map 9-C: Upper Fort Mason**







### **Map 9-D: Upper Fort Mason**







### **Map 9-E: Upper Fort Mason**













### Map 10-C: Crissy Field





### Map 10-D: Crissy Field













Presidio Coastal Trailsee maps 12 A-F.

For continuation of Presidio Coastal Trail-see maps 12 A-F.

For continuation of Presidio Coastal Trail-see maps 12 A-F.

### **Map 11-D: Fort Point**





For continuation of Presidio Coastal Trail-see maps 12 A-F.

For continuation of Presidio Coastal Trail-see maps 12 A-F.

# Map 12-A: Baker Beach





# Map 12-B: Baker Beach





# Map 12-C: Baker Beach





# Map 12-D: Baker Beach





## Map 12-E: Baker Beach





## Map 12-F: Baker Beach





### Map 13-A: Lands End / Fort Miley





### Map 13-B: Lands End / Fort Miley





### Map 13-C: Lands End / Fort Miley





### Map 13-D: Lands End / Fort Miley





### Map 13-E: Lands End / Fort Miley





### **Map 13-F: Lands End / Fort Miley**





Golden Gate National Recreation Area

## Map 15-A: Ocean Beach





# Map 15-B: Ocean Beach





# Map 15-C: Ocean Beach





# Map 15-D: Ocean Beach





# Map 15-E: Ocean Beach





# Map 15-F: Ocean Beach





## **Map 16-A: Fort Funston**





## **Map 16-B: Fort Funston**





## **Map 16-C: Fort Funston**





## **Map 16-D: Fort Funston**





## **Map 16-E: Fort Funston**





## **Map 16-F: Fort Funston**