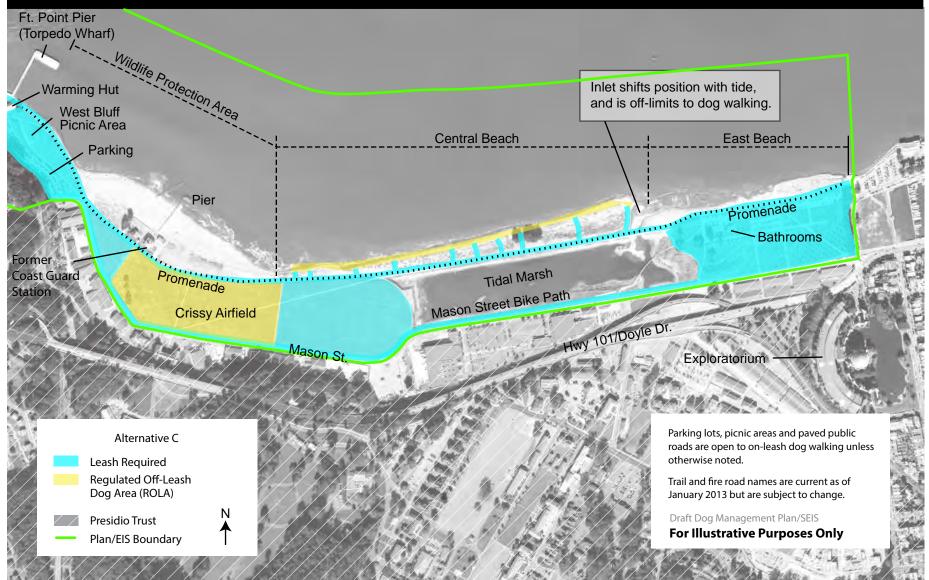

### Map 10-C: Crissy Field

### Map 10-D: Crissy Field

Presidio Coastal Trailsee maps 12 A-F.

For continuation of Presidio Coastal Trail-see maps 12 A-F.

For continuation of Presidio Coastal Trail-see maps 12 A-F.