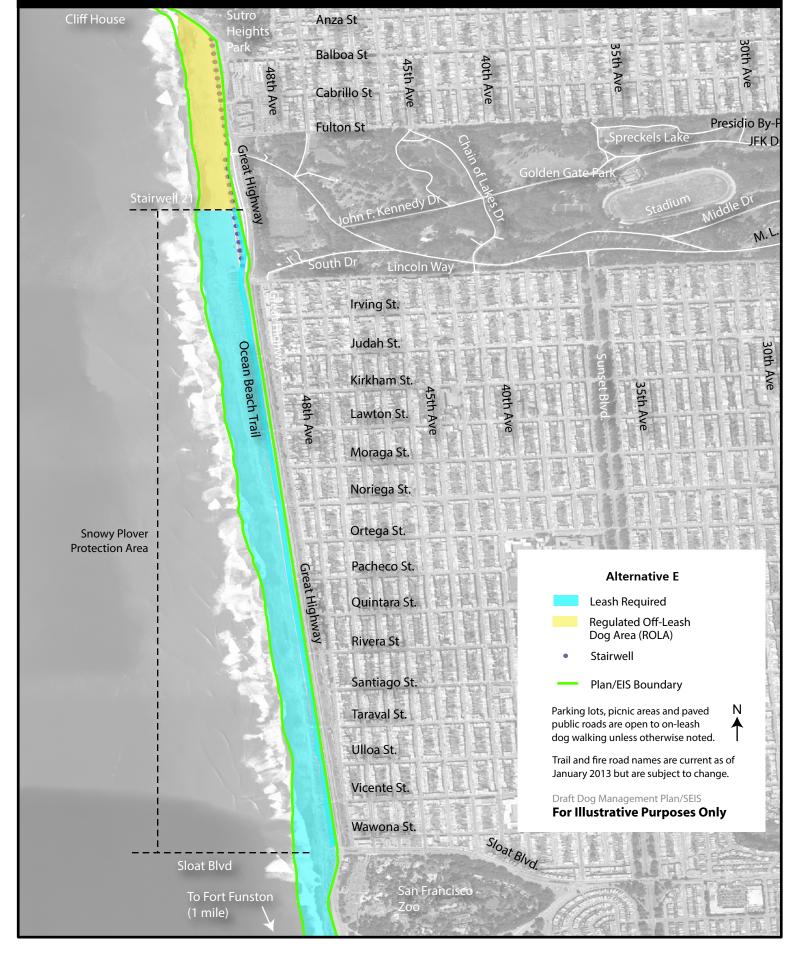

astal Trail-see maps 12 A-F.

### **Map 11-D: Fort Point**





For continuation of Presidio Coastal Trail-see maps 12 A-F.

For continuation of Presidio Coastal Trail-see maps 12 A-F.

# Map 12-A: Baker Beach





# Map 12-B: Baker Beach





# Map 12-C: Baker Beach





# Map 12-D: Baker Beach





## Map 12-E: Baker Beach





## Map 12-F: Baker Beach





### Map 13-A: Lands End / Fort Miley





### Map 13-B: Lands End / Fort Miley





### Map 13-C: Lands End / Fort Miley





### Map 13-D: Lands End / Fort Miley





### Map 13-E: Lands End / Fort Miley





### **Map 13-F: Lands End / Fort Miley**





Golden Gate National Recreation Area

## Map 15-A: Ocean Beach





# Map 15-B: Ocean Beach





# Map 15-C: Ocean Beach





# Map 15-D: Ocean Beach





# Map 15-E: Ocean Beach





# Map 15-F: Ocean Beach





## **Map 16-A: Fort Funston**





## **Map 16-B: Fort Funston**





## **Map 16-C: Fort Funston**





## **Map 16-D: Fort Funston**





## **Map 16-E: Fort Funston**





## **Map 16-F: Fort Funston**