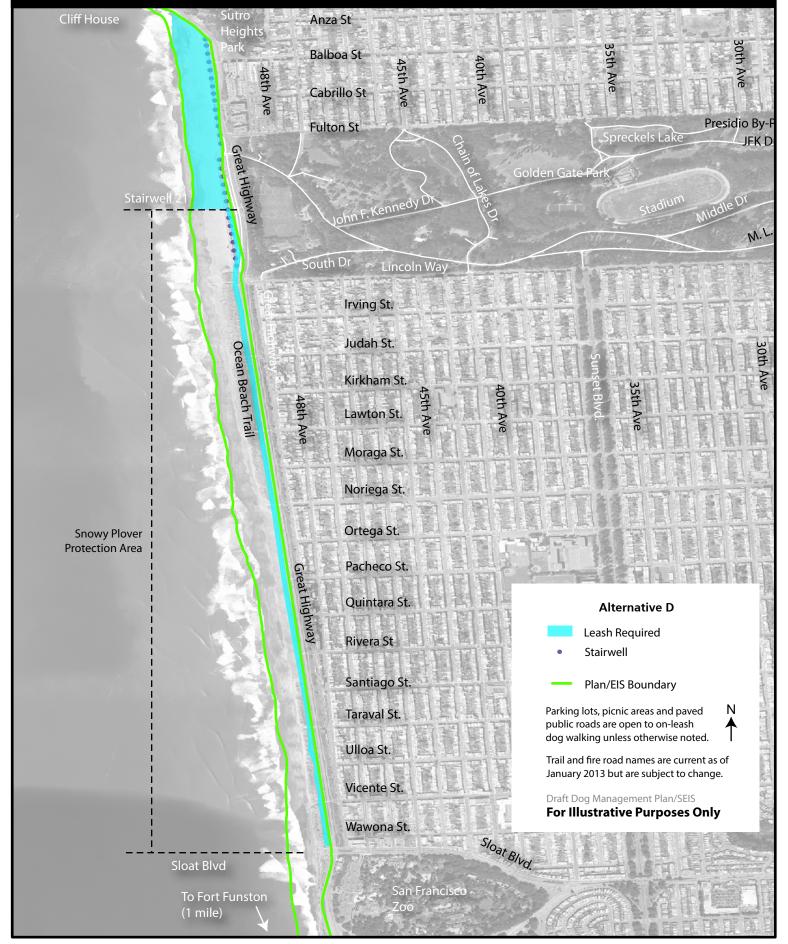

## Map 15-A: Ocean Beach

# Map 15-B: Ocean Beach

# Map 15-C: Ocean Beach

# Map 15-D: Ocean Beach

# Map 15-E: Ocean Beach

# Map 15-F: Ocean Beach