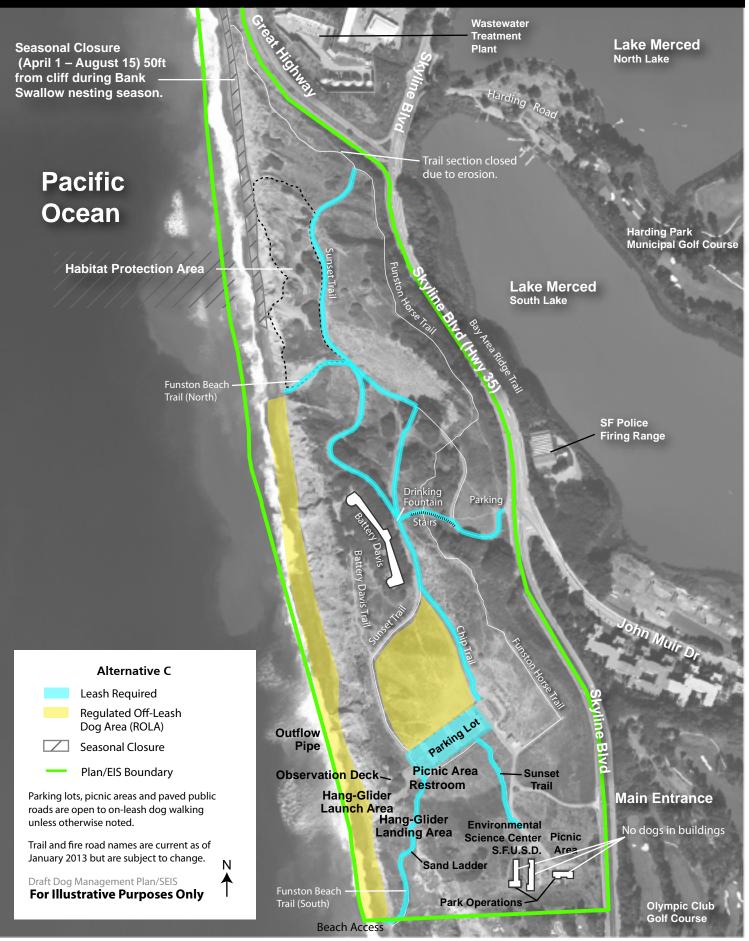

nuation of Presidio Coastal Trail-see maps 12 A-F.

# Map 12-A: Baker Beach





# Map 12-B: Baker Beach





# Map 12-C: Baker Beach





# Map 12-D: Baker Beach





## Map 12-E: Baker Beach





## Map 12-F: Baker Beach





### Map 13-A: Lands End / Fort Miley





### Map 13-B: Lands End / Fort Miley





### Map 13-C: Lands End / Fort Miley





### Map 13-D: Lands End / Fort Miley





### Map 13-E: Lands End / Fort Miley





### **Map 13-F: Lands End / Fort Miley**





Golden Gate National Recreation Area

## Map 15-A: Ocean Beach





# Map 15-B: Ocean Beach





# Map 15-C: Ocean Beach





# Map 15-D: Ocean Beach





# Map 15-E: Ocean Beach





# Map 15-F: Ocean Beach





## **Map 16-A: Fort Funston**





## **Map 16-B: Fort Funston**





## **Map 16-C: Fort Funston**





## **Map 16-D: Fort Funston**





## **Map 16-E: Fort Funston**





## **Map 16-F: Fort Funston**