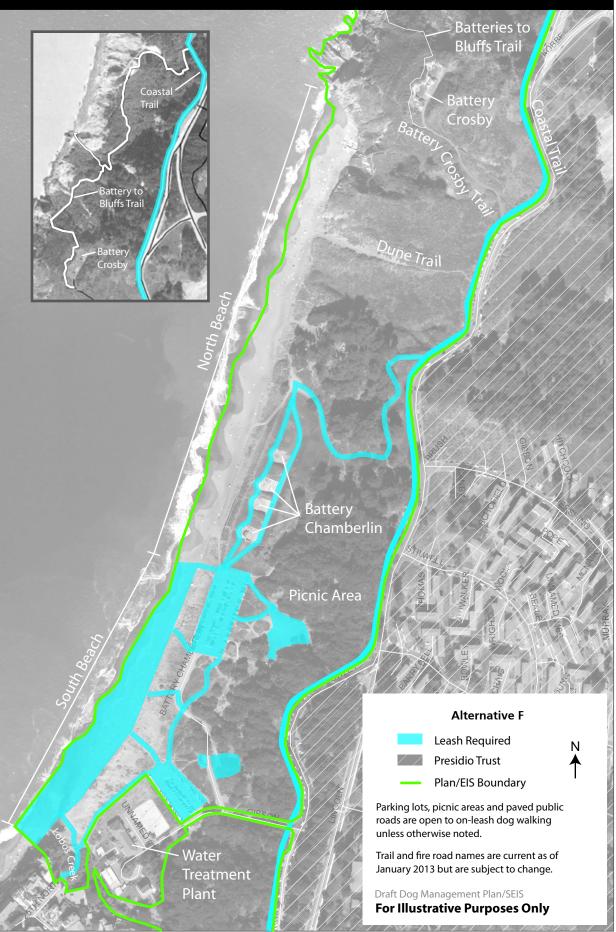

**Laguna Green** 

**Laguna Green** 



### **Map 9-C: Upper Fort Mason**







### **Map 9-D: Upper Fort Mason**







### **Map 9-E: Upper Fort Mason**













### Map 10-C: Crissy Field





### Map 10-D: Crissy Field













Presidio Coastal Trailsee maps 12 A-F.

For continuation of Presidio Coastal Trail-see maps 12 A-F.

For continuation of Presidio Coastal Trail-see maps 12 A-F.

### **Map 11-D: Fort Point**





For continuation of Presidio Coastal Trail-see maps 12 A-F.

For continuation of Presidio Coastal Trail-see maps 12 A-F.

# Map 12-A: Baker Beach





# Map 12-B: Baker Beach





# Map 12-C: Baker Beach





# Map 12-D: Baker Beach





## Map 12-E: Baker Beach





## Map 12-F: Baker Beach





### Map 13-A: Lands End / Fort Miley





### Map 13-B: Lands End / Fort Miley





### Map 13-C: Lands End / Fort Miley





### Map 13-D: Lands End / Fort Miley





### Map 13-E: Lands End / Fort Miley





### **Map 13-F: Lands End / Fort Miley**





Golden Gate National Recreation Area

## Map 15-A: Ocean Beach





# Map 15-B: Ocean Beach





# Map 15-C: Ocean Beach





# Map 15-D: Ocean Beach





# Map 15-E: Ocean Beach





# Map 15-F: Ocean Beach





## **Map 16-A: Fort Funston**





## **Map 16-B: Fort Funston**





## **Map 16-C: Fort Funston**





## **Map 16-D: Fort Funston**





## **Map 16-E: Fort Funston**





## **Map 16-F: Fort Funston**