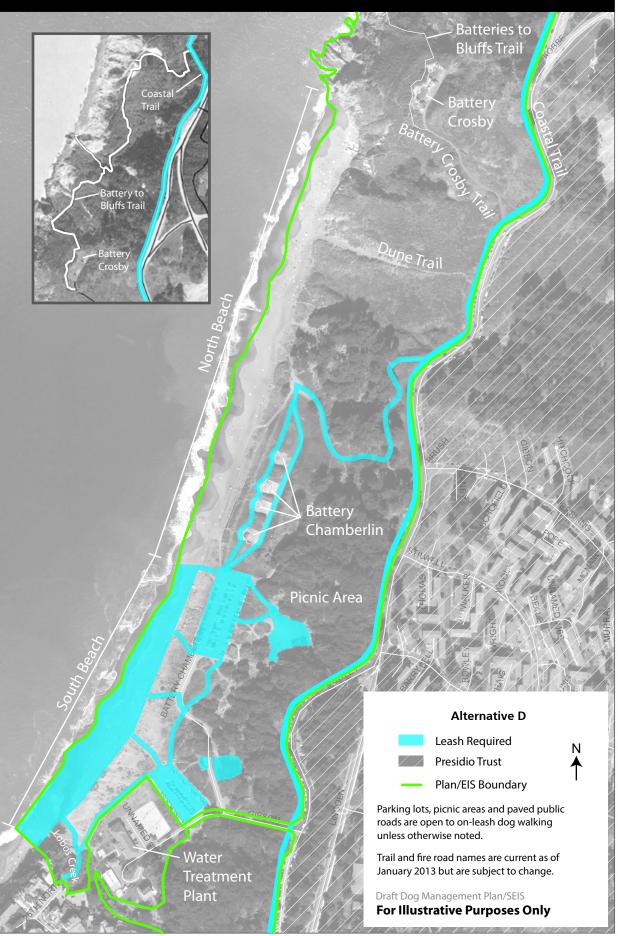

**Laguna Green** 

**Laguna Green** 



### **Map 9-C: Upper Fort Mason**







### **Map 9-D: Upper Fort Mason**







### **Map 9-E: Upper Fort Mason**













### Map 10-C: Crissy Field





### Map 10-D: Crissy Field













Presidio Coastal Trailsee maps 12 A-F.

For continuation of Presidio Coastal Trail-see maps 12 A-F.

For continuation of Presidio Coastal Trail-see maps 12 A-F.

### **Map 11-D: Fort Point**





For continuation of Presidio Coastal Trail-see maps 12 A-F.

For continuation of Presidio Coastal Trail-see maps 12 A-F.

# Map 12-A: Baker Beach





# Map 12-B: Baker Beach





# Map 12-C: Baker Beach





# Map 12-D: Baker Beach





## Map 12-E: Baker Beach





## Map 12-F: Baker Beach





### Map 13-A: Lands End / Fort Miley





### Map 13-B: Lands End / Fort Miley





### Map 13-C: Lands End / Fort Miley





### Map 13-D: Lands End / Fort Miley





### Map 13-E: Lands End / Fort Miley





### **Map 13-F: Lands End / Fort Miley**





Golden Gate National Recreation Area

## Map 15-A: Ocean Beach





# Map 15-B: Ocean Beach





# Map 15-C: Ocean Beach





# Map 15-D: Ocean Beach





# Map 15-E: Ocean Beach





# Map 15-F: Ocean Beach





## **Map 16-A: Fort Funston**





## **Map 16-B: Fort Funston**





## **Map 16-C: Fort Funston**





## **Map 16-D: Fort Funston**





## **Map 16-E: Fort Funston**





## **Map 16-F: Fort Funston**