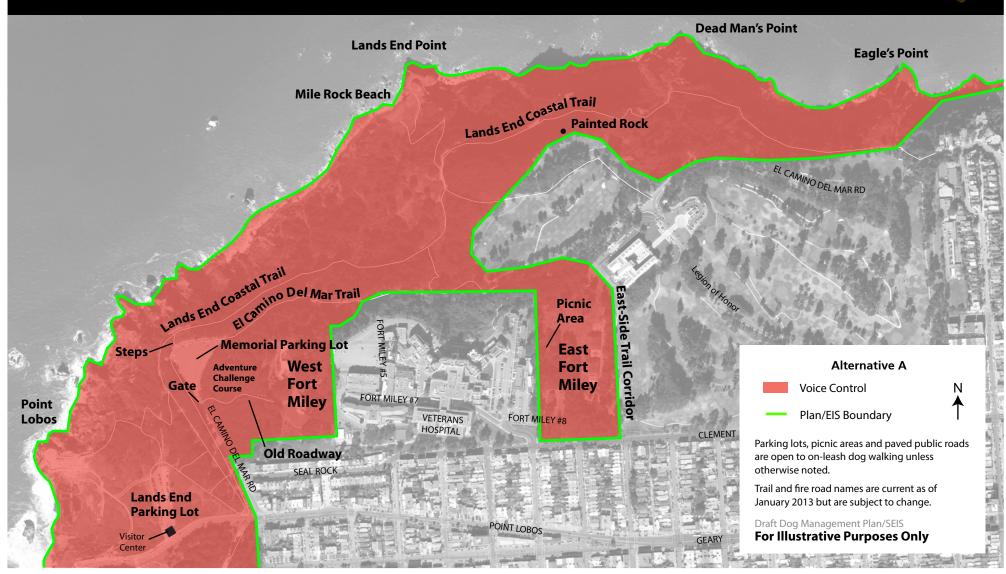

**Laguna Green** 

**Laguna Green** 



### **Map 9-C: Upper Fort Mason**







### **Map 9-D: Upper Fort Mason**







### **Map 9-E: Upper Fort Mason**













### Map 10-C: Crissy Field





### Map 10-D: Crissy Field













Presidio Coastal Trailsee maps 12 A-F.

For continuation of Presidio Coastal Trail-see maps 12 A-F.

For continuation of Presidio Coastal Trail-see maps 12 A-F.

### **Map 11-D: Fort Point**





For continuation of Presidio Coastal Trail-see maps 12 A-F.

For continuation of Presidio Coastal Trail-see maps 12 A-F.

# Map 12-A: Baker Beach





# Map 12-B: Baker Beach





# Map 12-C: Baker Beach





# Map 12-D: Baker Beach





## Map 12-E: Baker Beach





## Map 12-F: Baker Beach





### Map 13-A: Lands End / Fort Miley





### Map 13-B: Lands End / Fort Miley





### Map 13-C: Lands End / Fort Miley





### Map 13-D: Lands End / Fort Miley





### Map 13-E: Lands End / Fort Miley





### **Map 13-F: Lands End / Fort Miley**





Golden Gate National Recreation Area

## Map 15-A: Ocean Beach





# Map 15-B: Ocean Beach





# Map 15-C: Ocean Beach





# Map 15-D: Ocean Beach





# Map 15-E: Ocean Beach





# Map 15-F: Ocean Beach





## **Map 16-A: Fort Funston**





## **Map 16-B: Fort Funston**





## **Map 16-C: Fort Funston**





## **Map 16-D: Fort Funston**





## **Map 16-E: Fort Funston**





## **Map 16-F: Fort Funston**