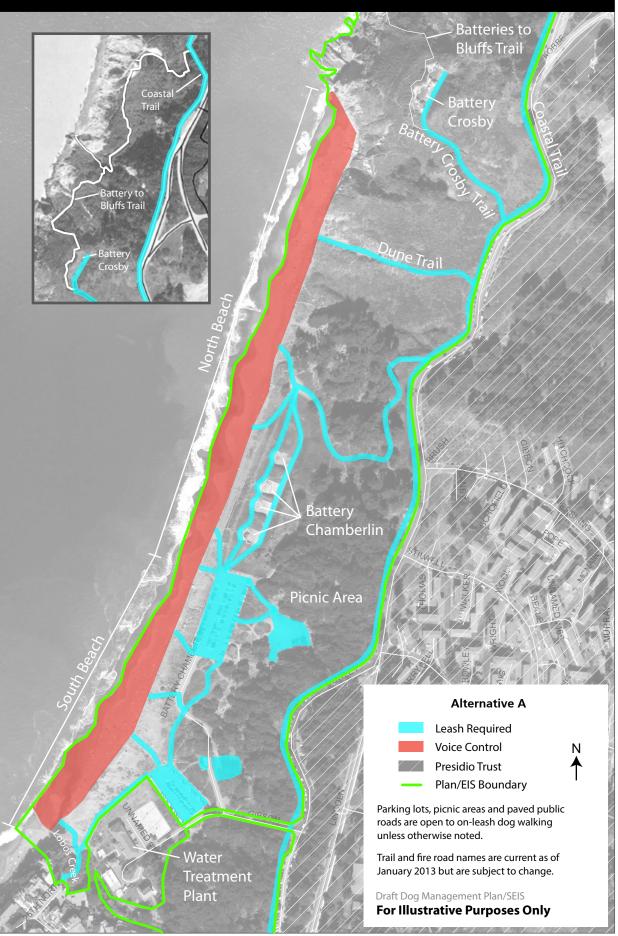

**Laguna Green** 

**Laguna Green** 



### **Map 9-C: Upper Fort Mason**







### **Map 9-D: Upper Fort Mason**







### **Map 9-E: Upper Fort Mason**













### Map 10-C: Crissy Field





### Map 10-D: Crissy Field













Presidio Coastal Trailsee maps 12 A-F.

For continuation of Presidio Coastal Trail-see maps 12 A-F.

For continuation of Presidio Coastal Trail-see maps 12 A-F.

### **Map 11-D: Fort Point**





For continuation of Presidio Coastal Trail-see maps 12 A-F.

For continuation of Presidio Coastal Trail-see maps 12 A-F.

# Map 12-A: Baker Beach





# Map 12-B: Baker Beach





# Map 12-C: Baker Beach





# Map 12-D: Baker Beach





## Map 12-E: Baker Beach





## Map 12-F: Baker Beach





### Map 13-A: Lands End / Fort Miley





### Map 13-B: Lands End / Fort Miley





### Map 13-C: Lands End / Fort Miley





### Map 13-D: Lands End / Fort Miley





### Map 13-E: Lands End / Fort Miley





### **Map 13-F: Lands End / Fort Miley**





Golden Gate National Recreation Area

## Map 15-A: Ocean Beach





# Map 15-B: Ocean Beach





# Map 15-C: Ocean Beach





# Map 15-D: Ocean Beach





# Map 15-E: Ocean Beach





# Map 15-F: Ocean Beach





## **Map 16-A: Fort Funston**





## **Map 16-B: Fort Funston**





## **Map 16-C: Fort Funston**





## **Map 16-D: Fort Funston**





## **Map 16-E: Fort Funston**





## **Ma