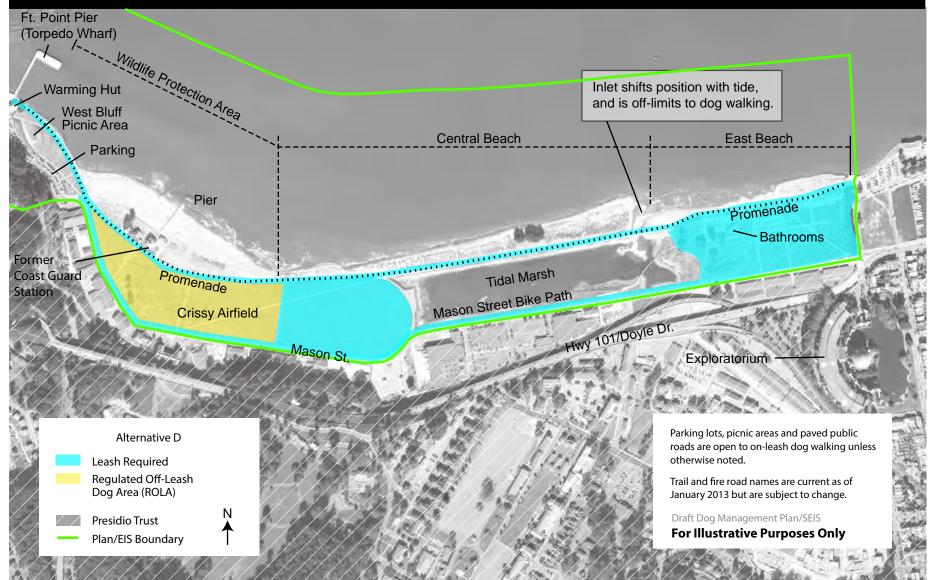

### Map 10-C: Crissy Field

### Map 10-D: Crissy Field

Presidio Coastal Trailsee maps 12 A-F.

For continuation of Presidio Coastal Trail-see maps 12 A-F.

For continuation of Presidio Coastal Trail-see maps 12 A-F.