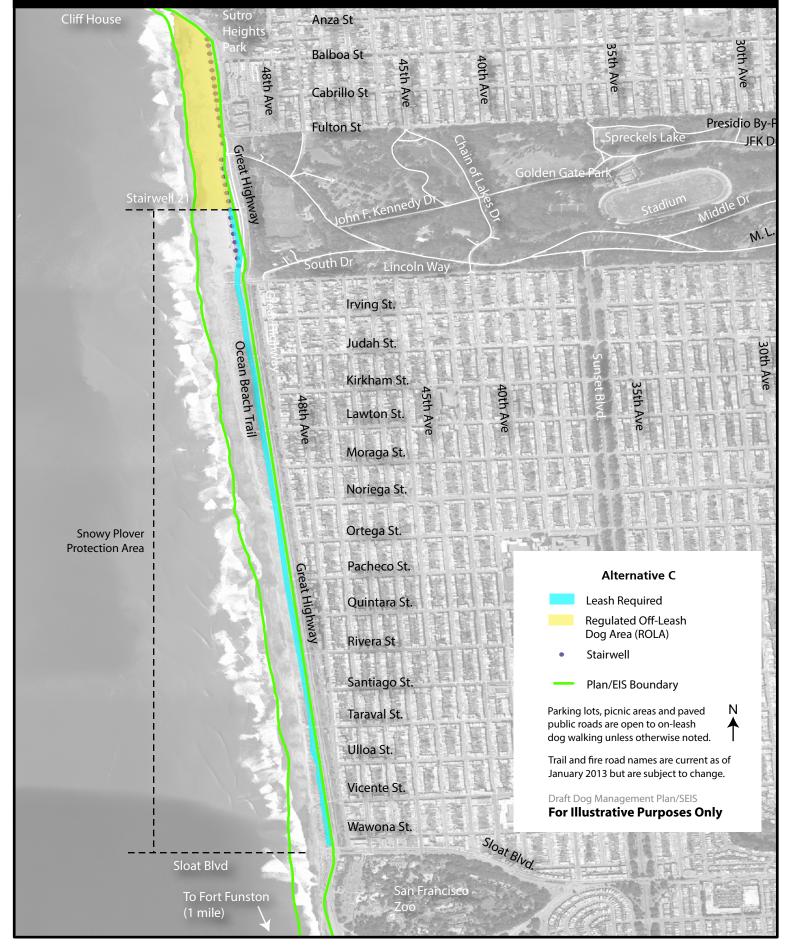

## Map 15-A: Ocean Beach

# Map 15-B: Ocean Beach

# Map 15-C: Ocean Beach

# Map 15-D: Ocean Beach

# Map 15-E: Ocean Beach

# Map 15-F: Ocean Beach