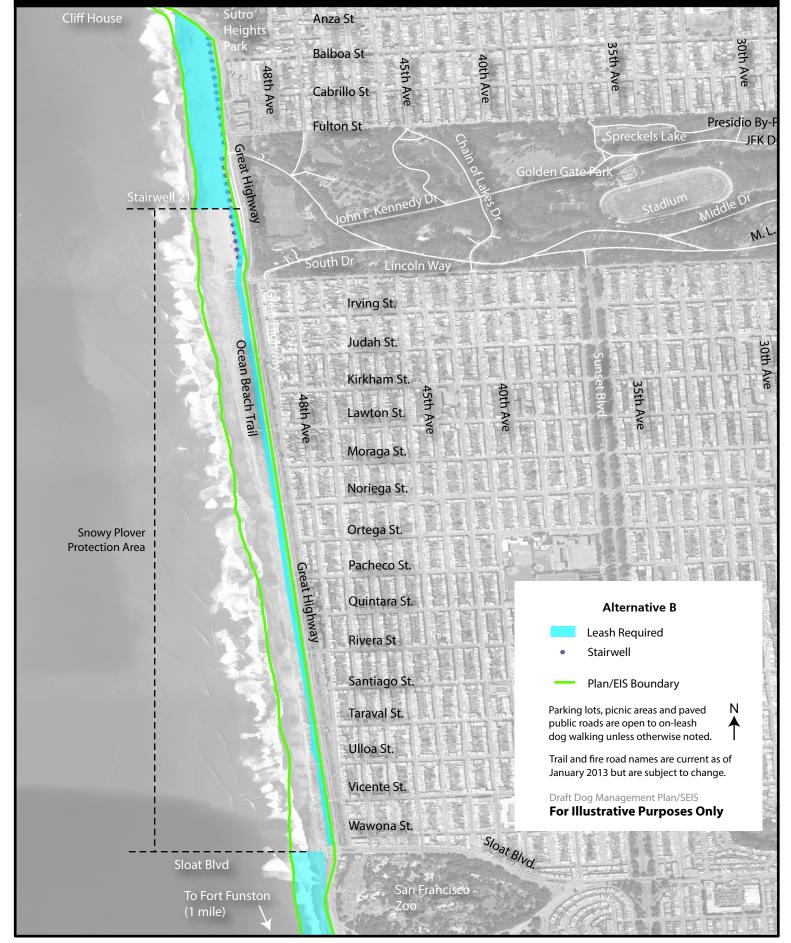

## Map 15-A: Ocean Beach

# Map 15-B: Ocean Beach

# Map 15-C: Ocean Beach

# Map 15-D: Ocean Beach

# Map 15-E: Ocean Beach

# Map 15-F: Ocean Beach