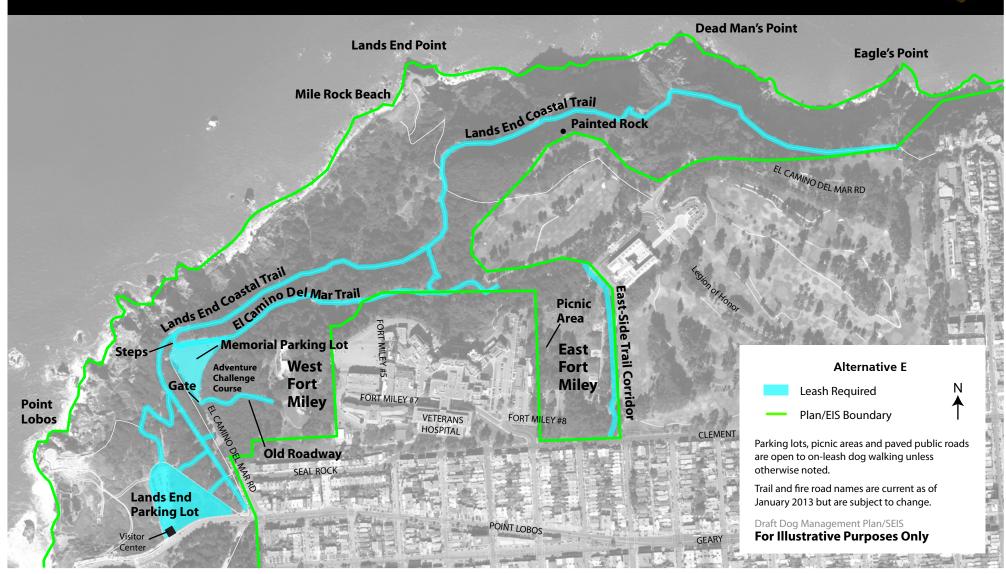

Fort Mason**













### Map 10-C: Crissy Field





### Map 10-D: Crissy Field













Presidio Coastal Trailsee maps 12 A-F.

For continuation of Presidio Coastal Trail-see maps 12 A-F.

For continuation of Presidio Coastal Trail-see maps 12 A-F.

### **Map 11-D: Fort Point**





For continuation of Presidio Coastal Trail-see maps 12 A-F.

For continuation of Presidio Coastal Trail-see maps 12 A-F.

# Map 12-A: Baker Beach





# Map 12-B: Baker Beach





# Map 12-C: Baker Beach





# Map 12-D: Baker Beach





## Map 12-E: Baker Beach





## Map 12-F: Baker Beach





### Map 13-A: Lands End / Fort Miley





### Map 13-B: Lands End / Fort Miley





### Map 13-C: Lands End / Fort Miley





### Map 13-D: Lands End / Fort Miley





### Map 13-E: Lands End / Fort Miley





### **Map 13-F: Lands End / Fort Miley**





Golden Gate National Recreation Area

## Map 15-A: Ocean Beach





# Map 15-B: Ocean Beach





# Map 15-C: Ocean Beach





# Map 15-D: Ocean Beach





# Map 15-E: Ocean Beach





# Map 15-F: Ocean Beach





## **Map 16-A: Fort Funston**





## **Map 16-B: Fort Funston**





## **Map 16-C: Fort Funston**





## **Map 16-D: Fort Funston**





## **Map 16-E: Fort Funston**





## **Map 16-F: Fort Funston**