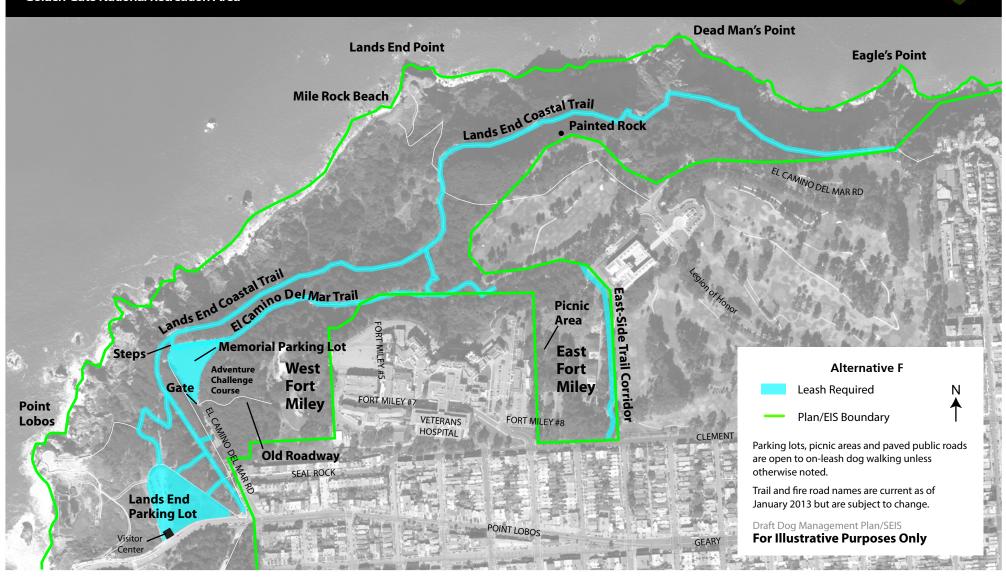

Field





### Map 10-D: Crissy Field













Presidio Coastal Trailsee maps 12 A-F.

For continuation of Presidio Coastal Trail-see maps 12 A-F.

For continuation of Presidio Coastal Trail-see maps 12 A-F.

### **Map 11-D: Fort Point**





For continuation of Presidio Coastal Trail-see maps 12 A-F.

For continuation of Presidio Coastal Trail-see maps 12 A-F.

# Map 12-A: Baker Beach





# Map 12-B: Baker Beach





# Map 12-C: Baker Beach





# Map 12-D: Baker Beach





## Map 12-E: Baker Beach





## Map 12-F: Baker Beach





### Map 13-A: Lands End / Fort Miley





### Map 13-B: Lands End / Fort Miley





### Map 13-C: Lands End / Fort Miley





### Map 13-D: Lands End / Fort Miley





### Map 13-E: Lands End / Fort Miley





### **Map 13-F: Lands End / Fort Miley**





Golden Gate National Recreation Area

## Map 15-A: Ocean Beach





# Map 15-B: Ocean Beach





# Map 15-C: Ocean Beach





# Map 15-D: Ocean Beach





# Map 15-E: Ocean Beach





# Map 15-F: Ocean Beach





## **Map 16-A: Fort Funston**





## **Map 16-B: Fort Funston**





## **Map 16-C: Fort Funston**





## **Map 16-D: Fort Funston**





## **Map 16-E: Fort Funston**





## **Map 16-F: Fort Funston**