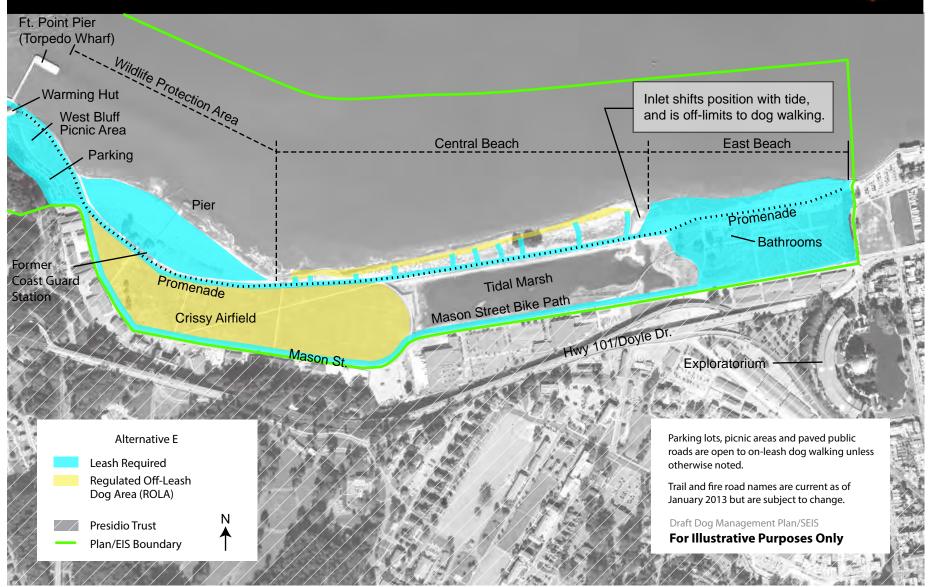

### Map 10-C: Crissy Field

### Map 10-D: Crissy Field

Presidio Coastal Trailsee maps 12 A-F.

For continuation of Presidio Coastal Trail-see maps 12 A-F.

For continuation of Presidio Coastal Trail-see maps 12 A-F.