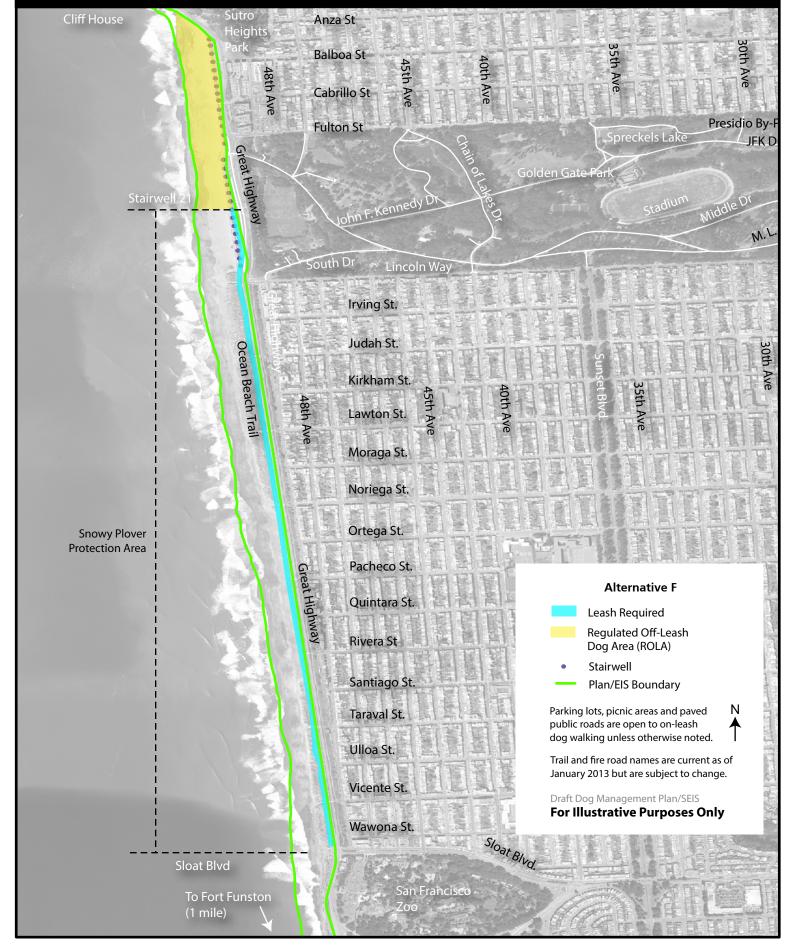

### **Map 11-D: Fort Point**





For continuation of Presidio Coastal Trail-see maps 12 A-F.

For continuation of Presidio Coastal Trail-see maps 12 A-F.

# Map 12-A: Baker Beach





# Map 12-B: Baker Beach





# Map 12-C: Baker Beach





# Map 12-D: Baker Beach





## Map 12-E: Baker Beach





## Map 12-F: Baker Beach





### Map 13-A: Lands End / Fort Miley





### Map 13-B: Lands End / Fort Miley





### Map 13-C: Lands End / Fort Miley





### Map 13-D: Lands End / Fort Miley





### Map 13-E: Lands End / Fort Miley





### **Map 13-F: Lands End / Fort Miley**





Golden Gate National Recreation Area

## Map 15-A: Ocean Beach





# Map 15-B: Ocean Beach





# Map 15-C: Ocean Beach





# Map 15-D: Ocean Beach





# Map 15-E: Ocean Beach





# Map 15-F: Ocean Beach





## **Map 16-A: Fort Funston**





## **Map 16-B: Fort Funston**





## **Map 16-C: Fort Funston**





## **Map 16-D: Fort Funston**





## **Map 16-E: Fort Funston**





## **Map 16-F: Fort Funston**