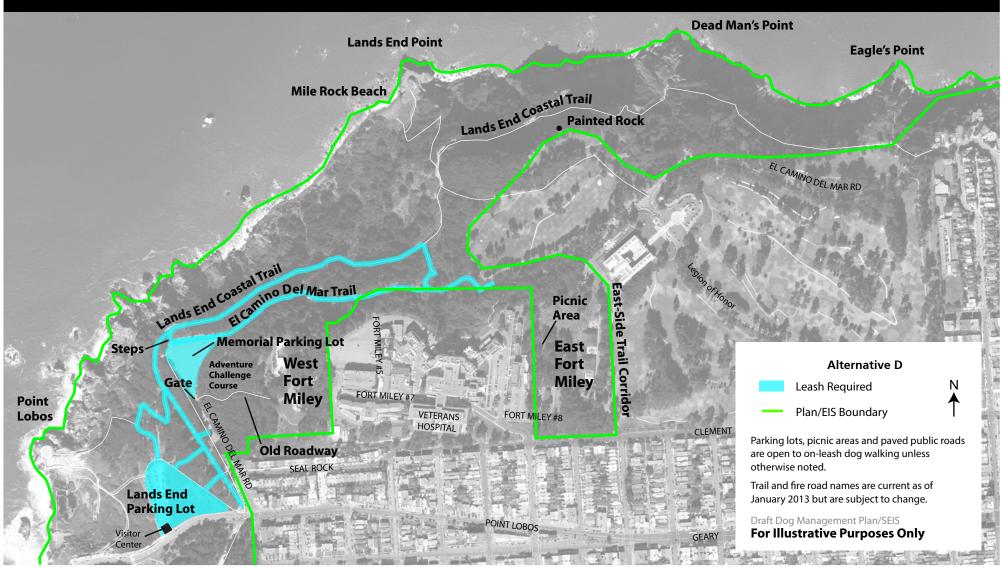

Fort Mason**







### **Map 9-E: Upper Fort Mason**













### Map 10-C: Crissy Field





### Map 10-D: Crissy Field













Presidio Coastal Trailsee maps 12 A-F.

For continuation of Presidio Coastal Trail-see maps 12 A-F.

For continuation of Presidio Coastal Trail-see maps 12 A-F.

### **Map 11-D: Fort Point**





For continuation of Presidio Coastal Trail-see maps 12 A-F.

For continuation of Presidio Coastal Trail-see maps 12 A-F.

# Map 12-A: Baker Beach





# Map 12-B: Baker Beach





# Map 12-C: Baker Beach





# Map 12-D: Baker Beach





## Map 12-E: Baker Beach





## Map 12-F: Baker Beach





### Map 13-A: Lands End / Fort Miley





### Map 13-B: Lands End / Fort Miley





### Map 13-C: Lands End / Fort Miley





### Map 13-D: Lands End / Fort Miley





### Map 13-E: Lands End / Fort Miley





### **Map 13-F: Lands End / Fort Miley**





Golden Gate National Recreation Area

## Map 15-A: Ocean Beach





# Map 15-B: Ocean Beach





# Map 15-C: Ocean Beach





# Map 15-D: Ocean Beach





# Map 15-E: Ocean Beach





# Map 15-F: Ocean Beach





## **Map 16-A: Fort Funston**





## **Map 16-B: Fort Funston**





## **Map 16-C: Fort Funston**





## **Map 16-D: Fort Funston**





## **Map 16-E: Fort Funston**





## **Map 16-F: Fort Funston**