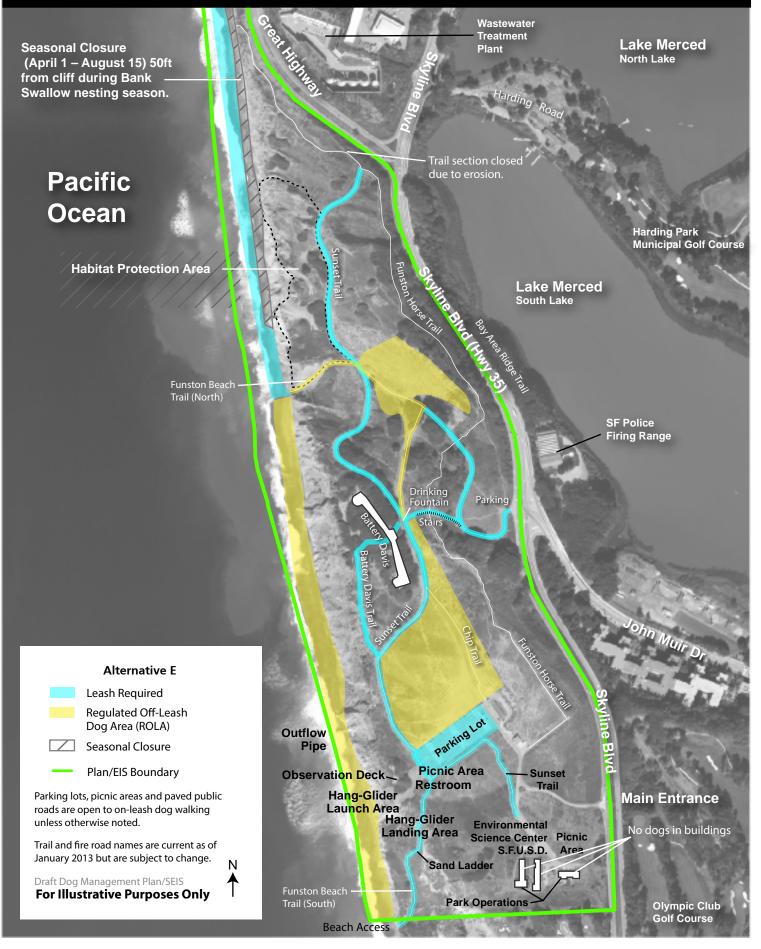

Beach





# Map 12-B: Baker Beach





# Map 12-C: Baker Beach





# Map 12-D: Baker Beach





## Map 12-E: Baker Beach





## Map 12-F: Baker Beach





### Map 13-A: Lands End / Fort Miley





### Map 13-B: Lands End / Fort Miley





### Map 13-C: Lands End / Fort Miley





### Map 13-D: Lands End / Fort Miley





### Map 13-E: Lands End / Fort Miley





### **Map 13-F: Lands End / Fort Miley**





Golden Gate National Recreation Area

## Map 15-A: Ocean Beach





# Map 15-B: Ocean Beach





# Map 15-C: Ocean Beach





# Map 15-D: Ocean Beach





# Map 15-E: Ocean Beach





# Map 15-F: Ocean Beach





## **Map 16-A: Fort Funston**





## **Map 16-B: Fort Funston**





## **Map 16-C: Fort Funston**





## **Map 16-D: Fort Funston**





## **Map 16-E: Fort Funston**





## **Map 16-F: Fort Funston**