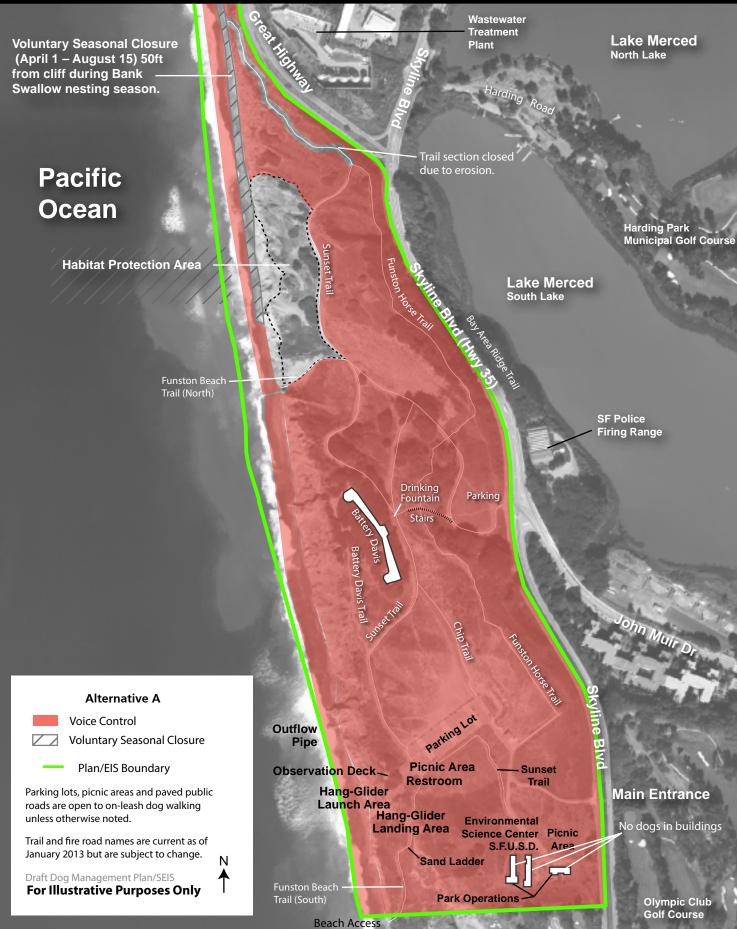

For continuation of Presidio Coastal Trail-see maps 12 A-F.

For continuation of Presidio Coastal Trail-see maps 12 A-F.

# Map 12-A: Baker Beach





# Map 12-B: Baker Beach





# Map 12-C: Baker Beach





# Map 12-D: Baker Beach





## Map 12-E: Baker Beach





## Map 12-F: Baker Beach





### Map 13-A: Lands End / Fort Miley





### Map 13-B: Lands End / Fort Miley





### Map 13-C: Lands End / Fort Miley





### Map 13-D: Lands End / Fort Miley





### Map 13-E: Lands End / Fort Miley





### **Map 13-F: Lands End / Fort Miley**





Golden Gate National Recreation Area

## Map 15-A: Ocean Beach





# Map 15-B: Ocean Beach





# Map 15-C: Ocean Beach





# Map 15-D: Ocean Beach





# Map 15-E: Ocean Beach





# Map 15-F: Ocean Beach





## **Map 16-A: Fort Funston**





## **Map 16-B: Fort Funston**





## **Map 16-C: Fort Funston**





## **Map 16-D: Fort Funston**





## **Map 16-E: Fort Funston**





## **Map 16-F: Fort Funston**