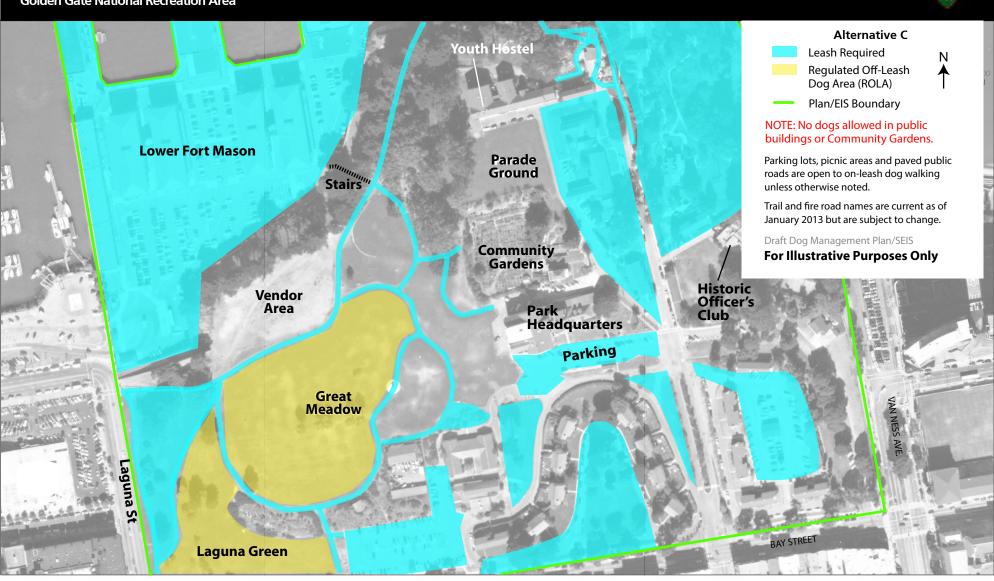

**Laguna Green** 

**Laguna Green** 



### **Map 9-C: Upper Fort Mason**







### **Map 9-D: Upper Fort Mason**







### **Map 9-E: Upper Fort Mason**













### Map 10-C: Crissy Field





### Map 10-D: Crissy Field













Presidio Coastal Trailsee maps 12 A-F.

For continuation of Presidio Coastal Trail-see maps 12 A-F.

For continuation of Presidio Coastal Trail-see maps 12 A-F.

### **Map 11-D: Fort Point**





For continuation of Presidio Coastal Trail-see maps 12 A-F.

For continuation of Presidio Coastal Trail-see maps 12 A-F.

# Map 12-A: Baker Beach





# Map 12-B: Baker Beach





# Map 12-C: Baker Beach





# Map 12-D: Baker Beach





## Map 12-E: Baker Beach





## Map 12-F: Baker Beach





### Map 13-A: Lands End / Fort Miley





### Map 13-B: Lands End / Fort Miley





### Map 13-C: Lands End / Fort Miley





### Map 13-D: La