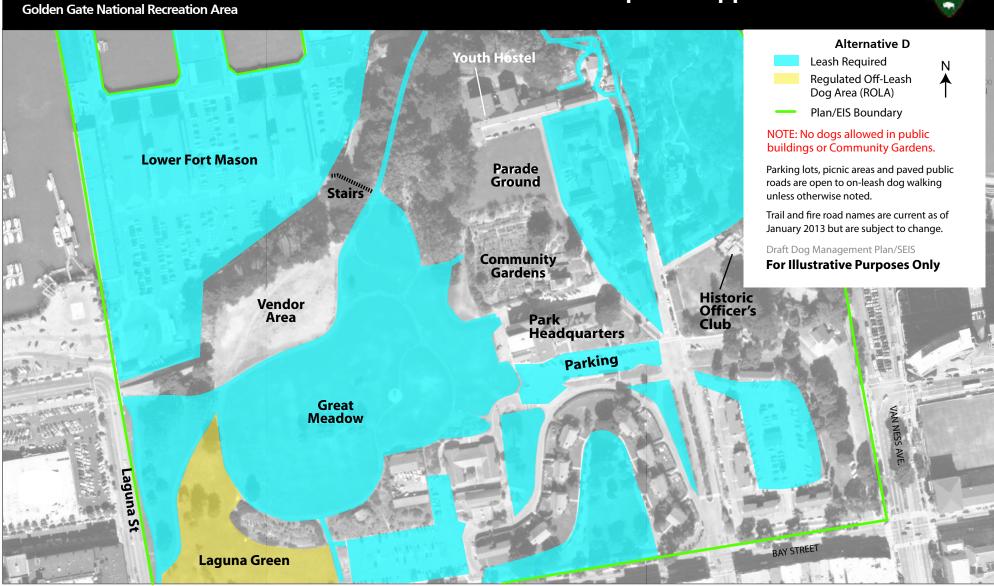

**Laguna Green** 

**Laguna Green** 



### **Map 9-C: Upper Fort Mason**







### **Map 9-D: Upper Fort Mason**







### **Map 9-E: Upper Fort Mason**













### Map 10-C: Crissy Field





### Map 10-D: Crissy Field













Presidio Coastal Trailsee maps 12 A-F.

For continuation of Presidio Coastal Trail-see maps 12 A-F.

For continuation of Presidio Coastal Trail-see maps 12 A-F.

### **Map 11-D: Fort Point**





For continuation of Presidio Coastal Trail-see maps 12 A-F.

For continuation of Presidio Coastal Trail-see maps 12 A-F.

# Map 12-A: Baker Beach





# Map 12-B: Baker Beach





# Map 12-C: Baker Beach





# Map 12-D: Baker Beach





## Map 12-E: Baker Beach





## Map 12-F: Baker Beach





### Map 13-A: Lands End / Fort Miley





### Map 13-B: Lands End / Fort Miley





### Map 13-C: Lands End / Fort Miley





### Map 13-D: Lands End / Fort Miley





### Map 13-E: L