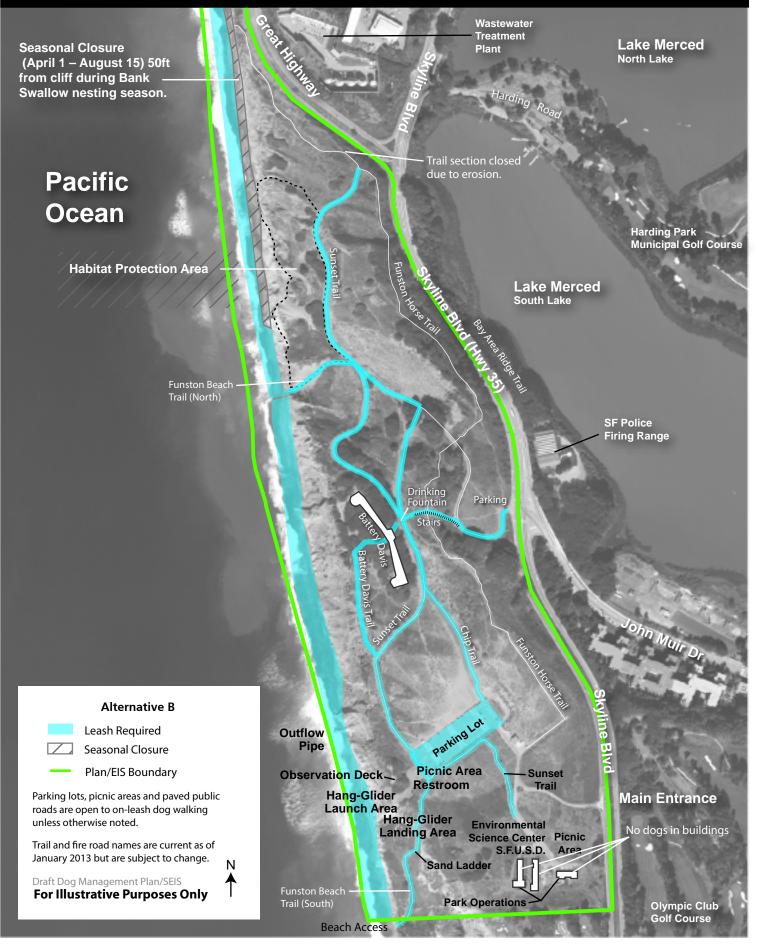

l Trail-see maps 12 A-F.

For continuation of Presidio Coastal Trail-see maps 12 A-F.

# Map 12-A: Baker Beach





# Map 12-B: Baker Beach





# Map 12-C: Baker Beach





# Map 12-D: Baker Beach





## Map 12-E: Baker Beach





## Map 12-F: Baker Beach





### Map 13-A: Lands End / Fort Miley





### Map 13-B: Lands End / Fort Miley





### Map 13-C: Lands End / Fort Miley





### Map 13-D: Lands End / Fort Miley





### Map 13-E: Lands End / Fort Miley





### **Map 13-F: Lands End / Fort Miley**





Golden Gate National Recreation Area

## Map 15-A: Ocean Beach





# Map 15-B: Ocean Beach





# Map 15-C: Ocean Beach





# Map 15-D: Ocean Beach





# Map 15-E: Ocean Beach





# Map 15-F: Ocean Beach





## **Map 16-A: Fort Funston**





## **Map 16-B: Fort Funston**





## **Map 16-C: Fort Funston**





## **Map 16-D: Fort Funston**





## **Map 16-E: Fort Funston**





## **Map 16-F: Fort Funston**