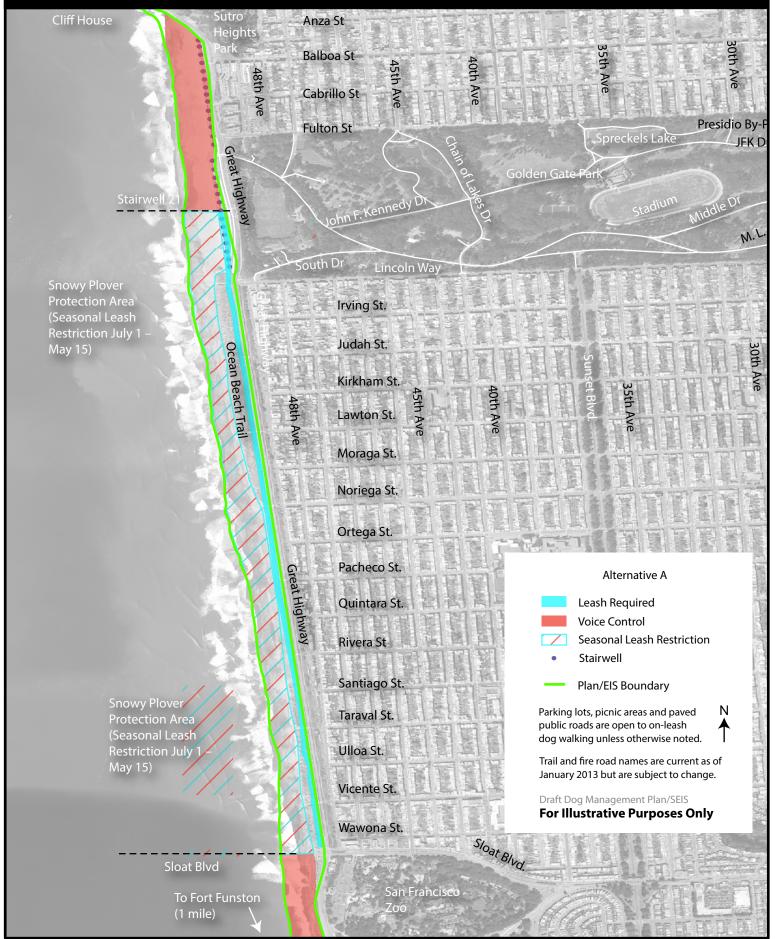

## Map 15-A: Ocean Beach

# Map 15-B: Ocean Beach

# Map 15-C: Ocean Beach

# Map 15-D: Ocean Beach

# Map 15-E: Ocean Beach

# Map 15-F: Ocean Beach