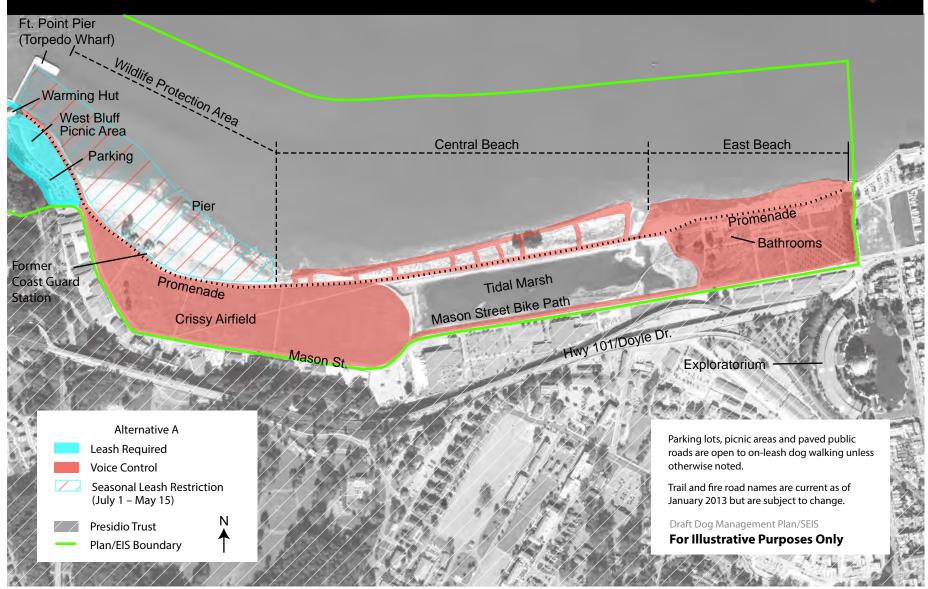

**Laguna Green** 

**Laguna Green** 



### **Map 9-C: Upper Fort Mason**







### **Map 9-D: Upper Fort Mason**







### **Map 9-E: Upper Fort Mason**













### Map 10-C: Crissy Field





### Map 10-D: Crissy Field













Presidio Coastal Trailsee maps 12 A-F.

For continuation of Presidio Coastal Trail-see maps 12 A-F.

For continuation of Presidio Coastal Trail-see maps 12 A-F.

### **Map 11-D: Fort Point**





For continuation of Presidio Coastal Trail-see maps 12 A-F.

For continuation of Presidio Coastal Trail-see maps 12 A-F.

# Map 12-A: Baker Beach





# Map 12-B: Baker Beach





# Map 12-C: Baker Beach





# Map 12-D: Baker Beach





## Map 12-E: Baker Beach





## Map 12-F: Baker Beach





### Map 13-A: Lands End / Fort Miley





### Map 13-B: Lands End / Fort Miley





### Map 13-C: Lands End / Fort Miley





### Map 13-D: Lands End / Fort Miley





### Map 13-E: Lands End / Fort Miley





### **Map 13-F: La