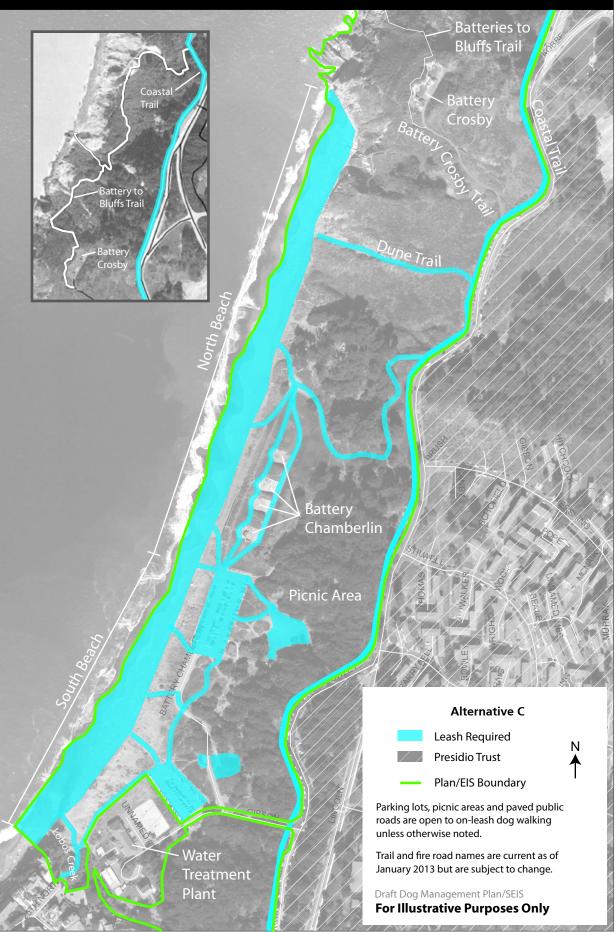

**Laguna Green** 

**Laguna Green** 



### **Map 9-C: Upper Fort Mason**







### **Map 9-D: Upper Fort Mason**







### **Map 9-E: Upper Fort Mason**













### Map 10-C: Crissy Field





### Map 10-D: Crissy Field













Presidio Coastal Trailsee maps 12 A-F.

For continuation of Presidio Coastal Trail-see maps 12 A-F.

For continuation of Presidio Coastal Trail-see maps 12 A-F.

### **Map 11-D: Fort Point**





For continuation of Presidio Coastal Trail-see maps 12 A-F.

For continuation of Presidio Coastal Trail-see maps 12 A-F.

# Map 12-A: Baker Beach





# Map 12-B: Baker Beach





# Map 12-C: Baker Beach





# Map 12-D: Baker Beach





## Map 12-E: Baker Beach





## Map 12-F: Baker Beach





### Map 13-A: Lands End / Fort Miley





### Map 13-B: Lands End / Fort Miley





### Map 13-C: Lands End / Fort Miley





### Map 13-D: Lands End / Fort Miley





### Map 13-E: Lands End / Fort Miley





### **Map 13-F: Lands End / Fort Miley**





Golden Gate National Recreation Area

## Map 15-A: Ocean Beach





# Map 15-B: Ocean Beach





# Map 15-C: Ocean Beach





# Map 15-D: Ocean Beach





# Map 15-E: Ocean Beach





# Map 15-F: Ocean Beach





## **Map 16-A: Fort Funston**





## **Map 16-B: Fort Funston**





## **Map 16-C: Fort Funston**





## **Map 16-D: Fort Funston**





## **Map 16-E: Fort Funston**





## **Map 16-F: Fort Funston**