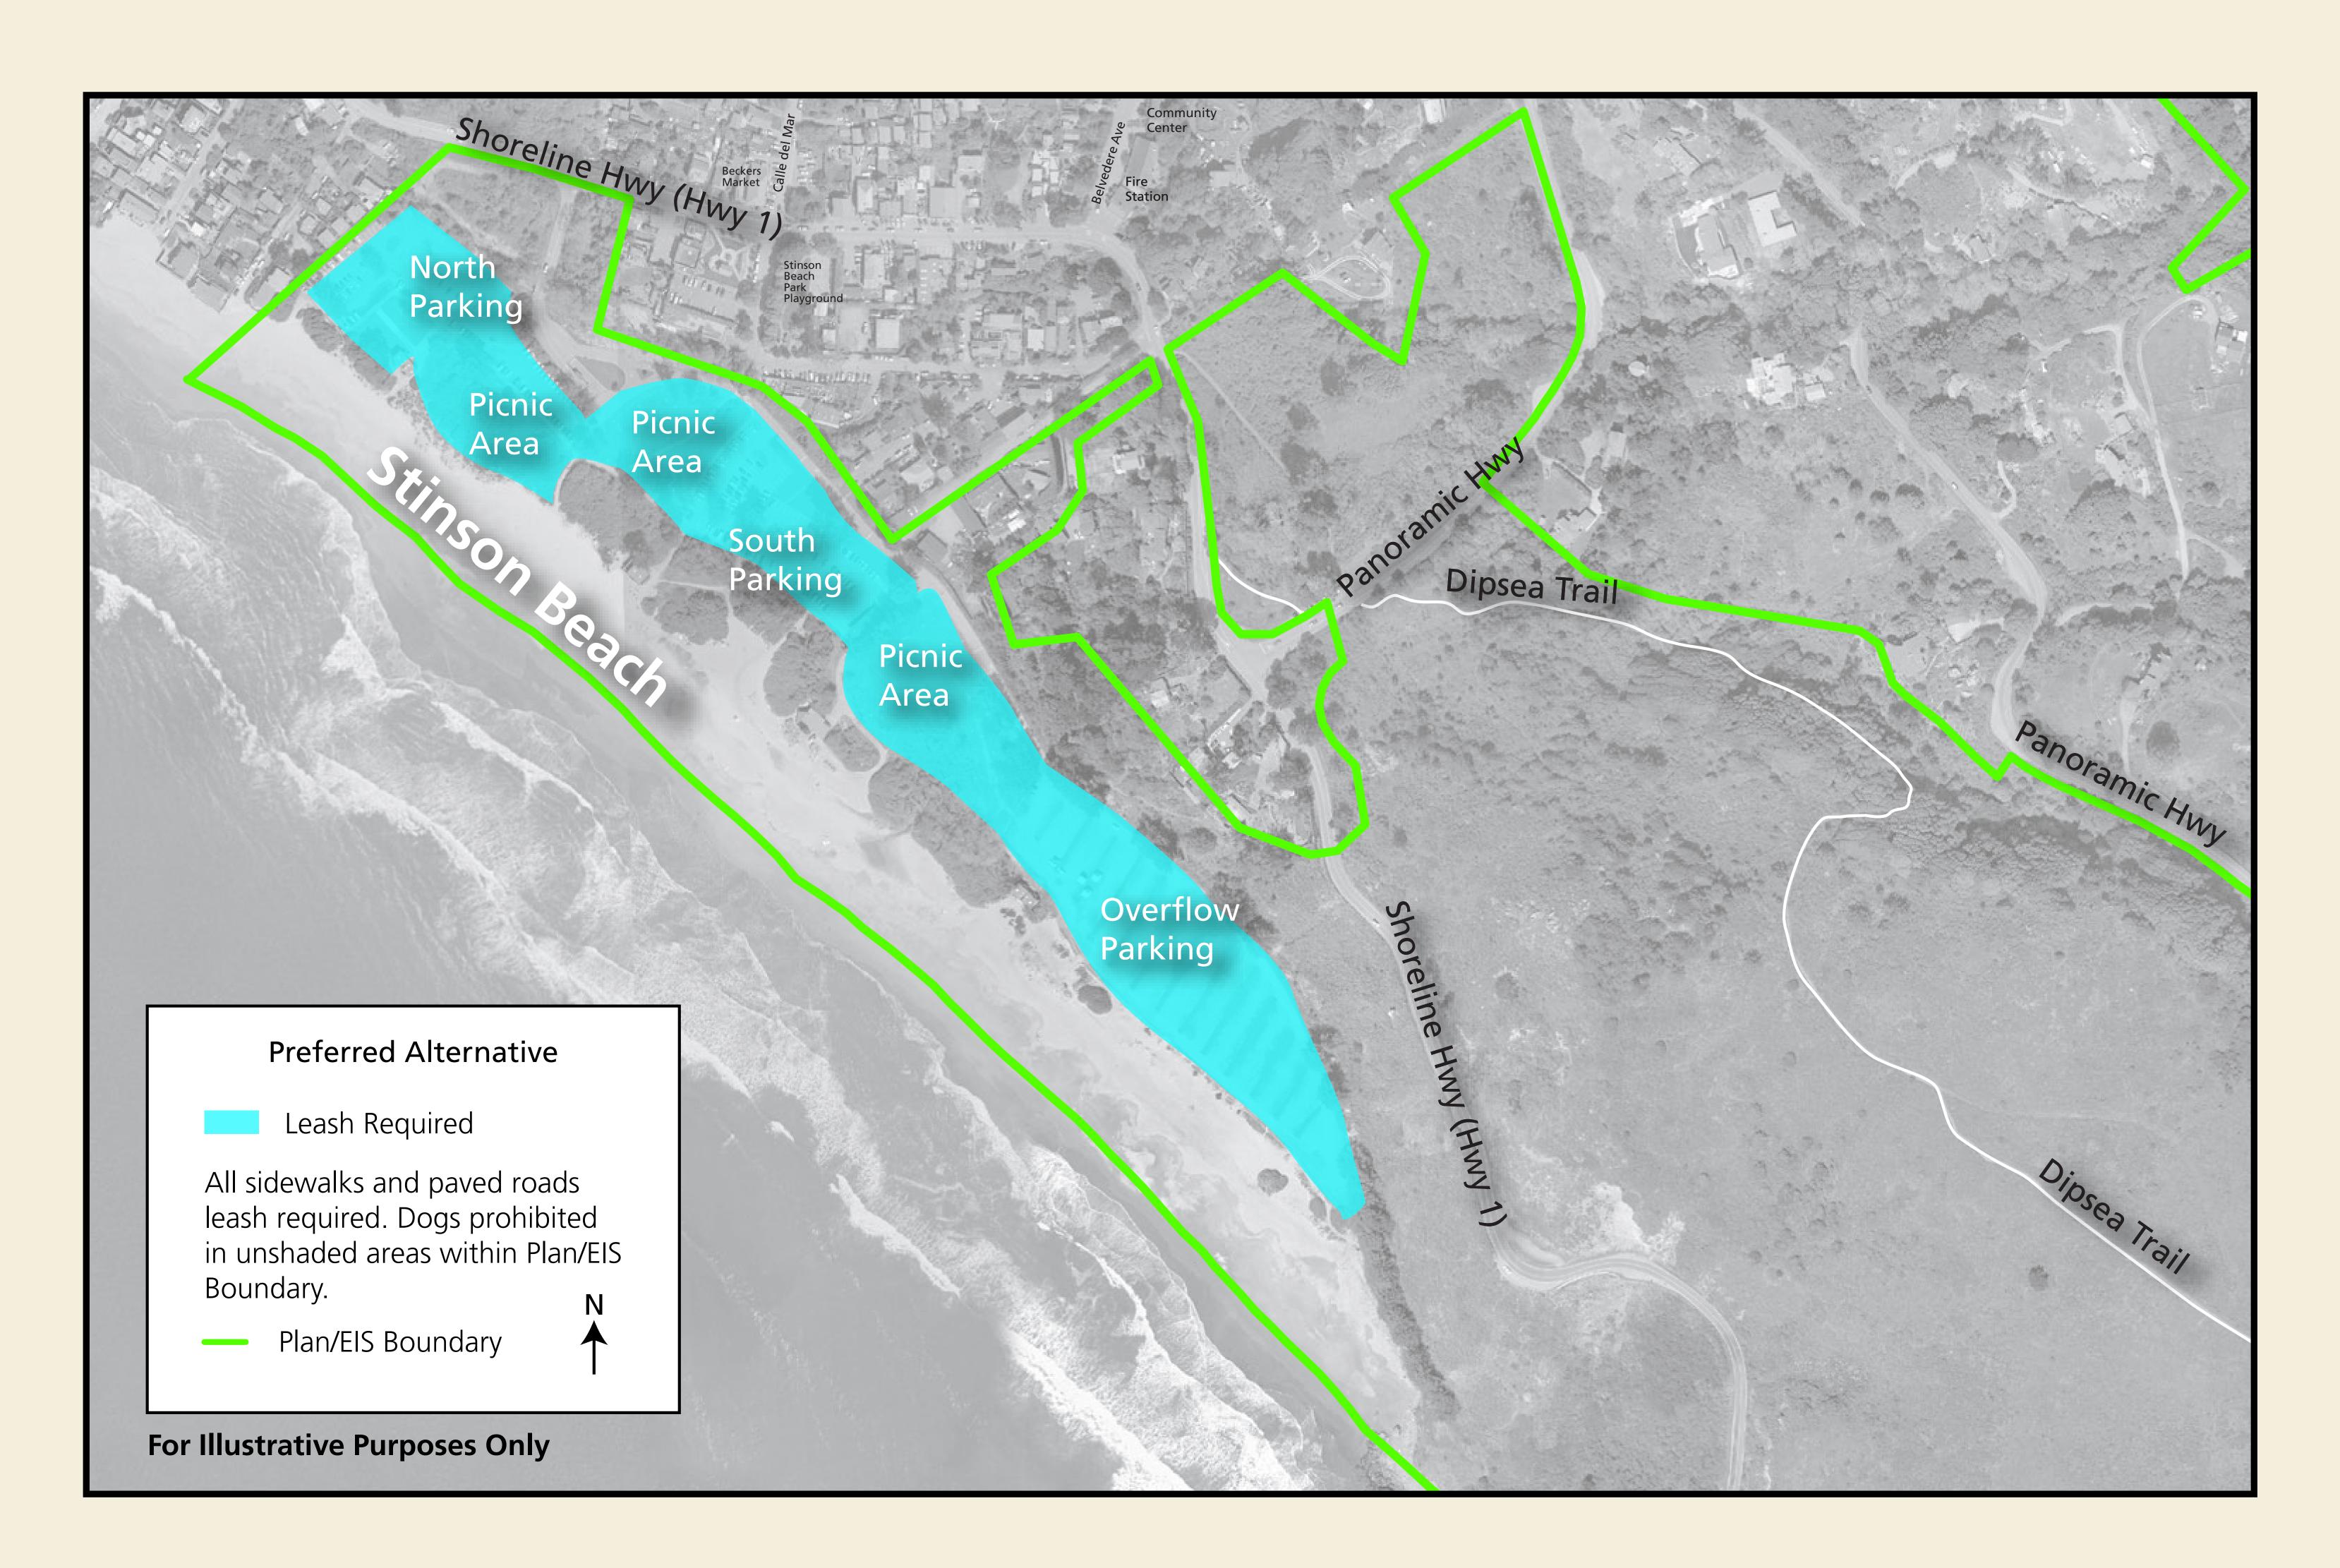

## **Preferred Alternative:**

Dog walking would be allowed on-leash in the parking lots and picnic areas only.

Alternative A: No Action (36 CFR 2.15, 36 CFR 7.97 (d); 1979 Pet Policy; GGNRA Compendium)
Dog walking would continue to be allowed on-leash in the parking lots and picnic areas only.