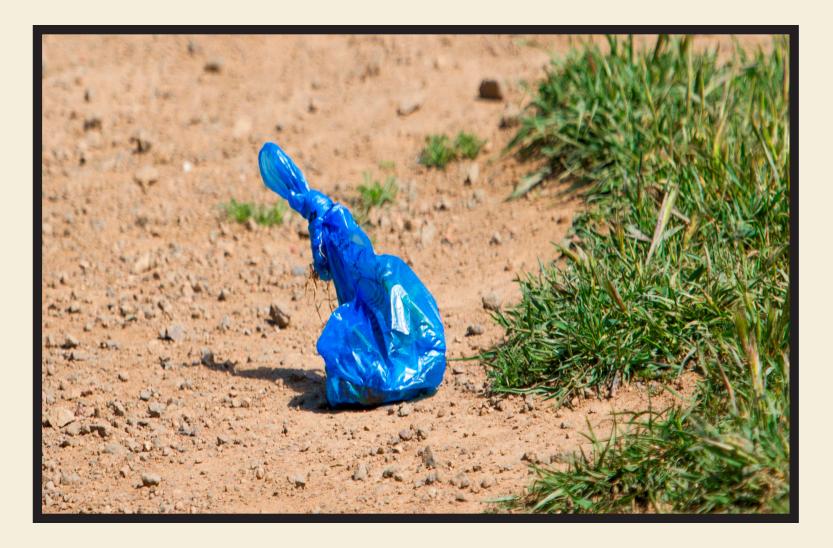

- Dog walkers must pick up their dogs' feces immediately and dispose of them in a garbage container. Bagged feces may not be left on the ground, but must be carried to a garbage container.\*
- Dogs under four months old must be leashed.
- Dogs in heat are not allowed.
- Dogs must be licensed and wear an ID tag at all times that includes the name and phone number of the owner.\*
- Dog walkers must have a functional leash for each dog under their care.
- Dog walkers must keep dogs on-leash in parking lots and on paths that access ROLAs.
- Dog walkers must keep dogs out of any area closed by fence or sign for restoration, habitat protection, or safety concerns.\*
- ROLAs would be periodically closed to allow re-growth of vegetation on an as needed basis.