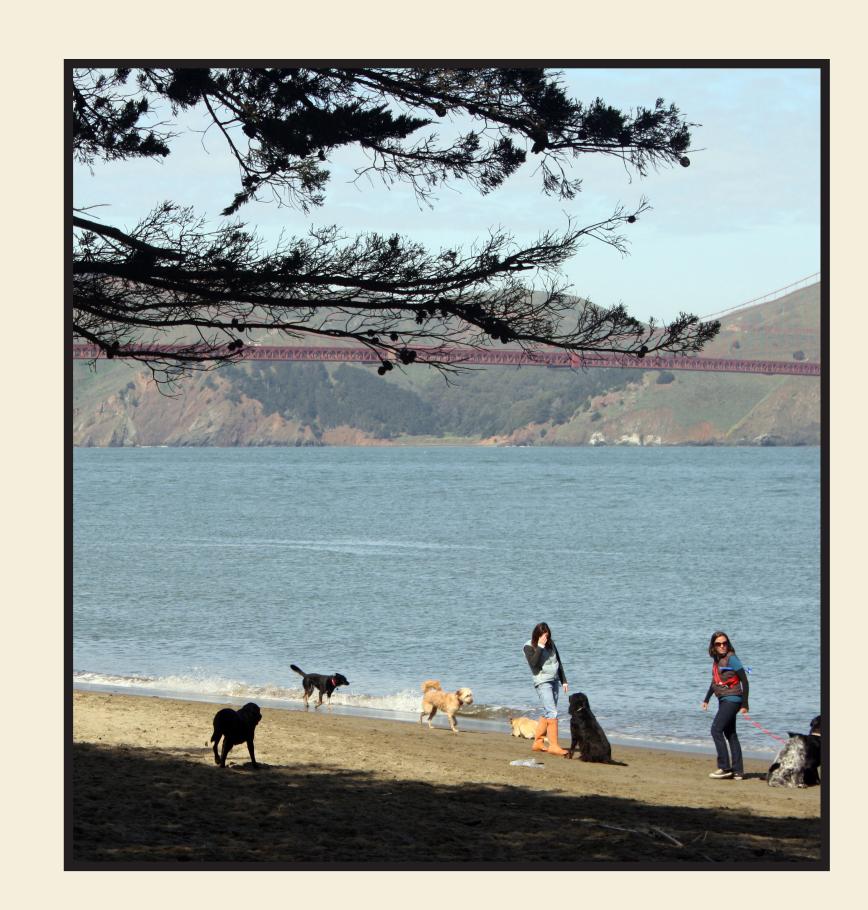

## Regulated Off-Leash Area (ROLA)

A ROLA is a defined area where off-leash dog walking is allowed under specific, enforceable guidelines.

Complete ROLA guidelines are in Appendix E of the SEIS and include the following:

- Dog walkers may walk dogs off leash only within designated ROLAs.
- An off-leash dog must be under voice and sight control at all times, meaning that dogs must be within direct eyesight of the dog walker, and that dog walkers must be able to immediately recall their dog(s) to their side so that a leash can be attached to the dog(s)'s collar, and shall demonstrate this ability when requested by law enforcement personnel.
- Uncontrolled dogs are prohibited. Dogs are presumed to not be under control if they: annoy, harass, or attack people, livestock, or other dogs; intentionally or unintentionally annoy, pursue, hunt, harass, harm, wound, chase, attack, capture, or kill wildlife; enter leash-required or dog-prohibited areas; and/or dig, and destroy vegetation, or enter fenced or closed areas.
- Aggressive dogs (snarling, unwanted jumping) are not allowed in ROLAs; their dog walkers are subject to fines per 36 CFR 2.34(a)(4).

- Dog walkers must pick up their dogs' feces immediately and dispose of them in a garbage container. Bagged feces may not be left on the ground, but must be carried to a garbage container.\*
- Dogs under four months old must be leashed.
- Dogs in heat are not allowed.
- Dogs must be licensed and wear an ID tag at all times that includes the name and phone number of the owner.\*
- Dog walkers must have a functional leash for each dog under their care.
- Dog walkers must keep dogs on-leash in parking lots and on paths that access ROLAs.
- Dog walkers must keep dogs out of any area closed by fence or sign for restoration, habitat protection, or safety concerns.\*
- ROLAs would be periodically closed to allow re-growth of vegetation on an as needed basis.