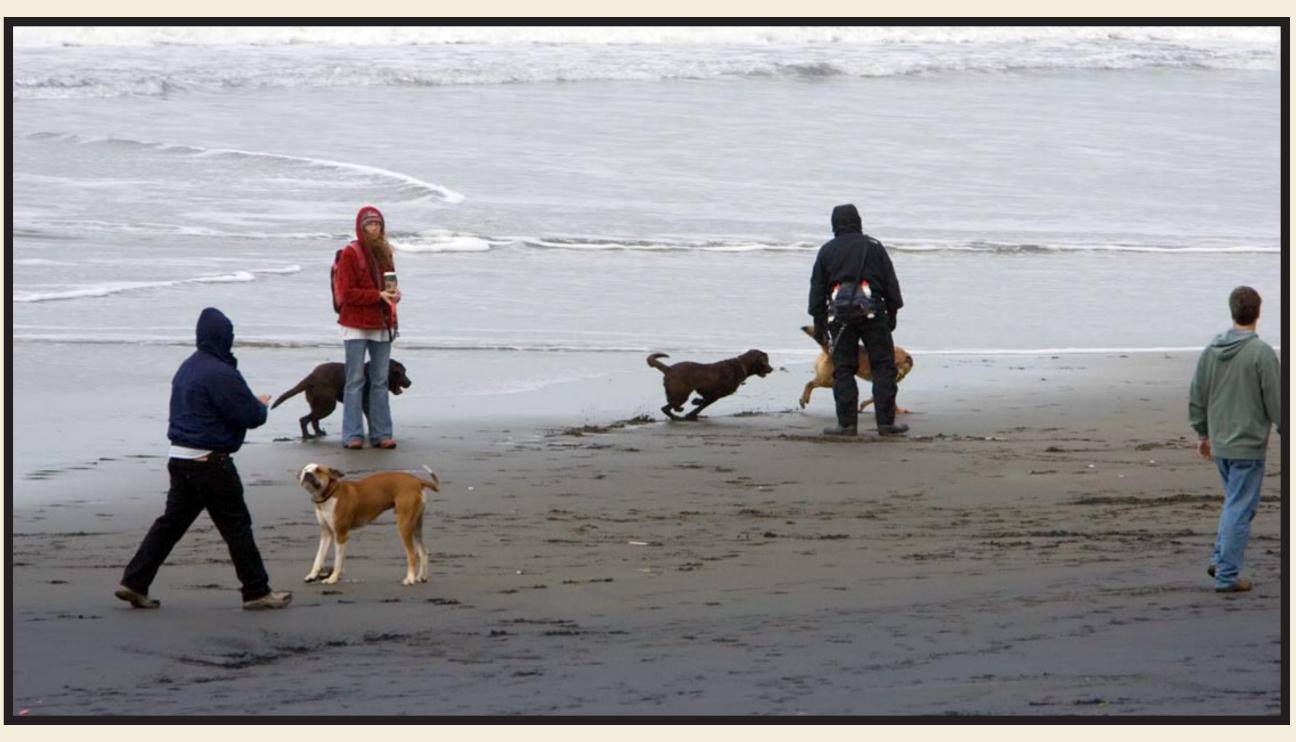

## Regulated Off-Leash Area (ROLA)

A ROLA is a defined area where off-leash dog walking is allowed under specific, enforceable guidelines.

Complete ROLA guidelines are in Appendix E of the SEIS and include the following:

- Dog walkers may walk dogs off leash only within designated ROLAs.
- An off-leash dog must be under voice and sight control at all times, meaning that dogs must be within direct eyesight of the dog walker, and that dog walkers must be able to immediately recall their dog(s) to their side so that a leash can be attached to the dog(s)'s collar, and shall demonstrate this ability when requested by law enforcement personnel.
- Uncontrolled dogs are prohibited. Dogs are presumed to not be under control if they: annoy, harass, or attack people, livestock, or other dogs; intentionally or unintentionally annoy, pursue, hunt, harass, harm, wound, chase, attack, capture, or kill wildlife; enter leash-required or dog-prohibited areas; and/or dig, and destroy vegetation, or enter fenced or closed areas.
- Aggressive dogs (snarling, unwanted jumping) are not allowed in ROLAs; their dog walkers are subject to fines per 36 CFR 2.34(a)(4).