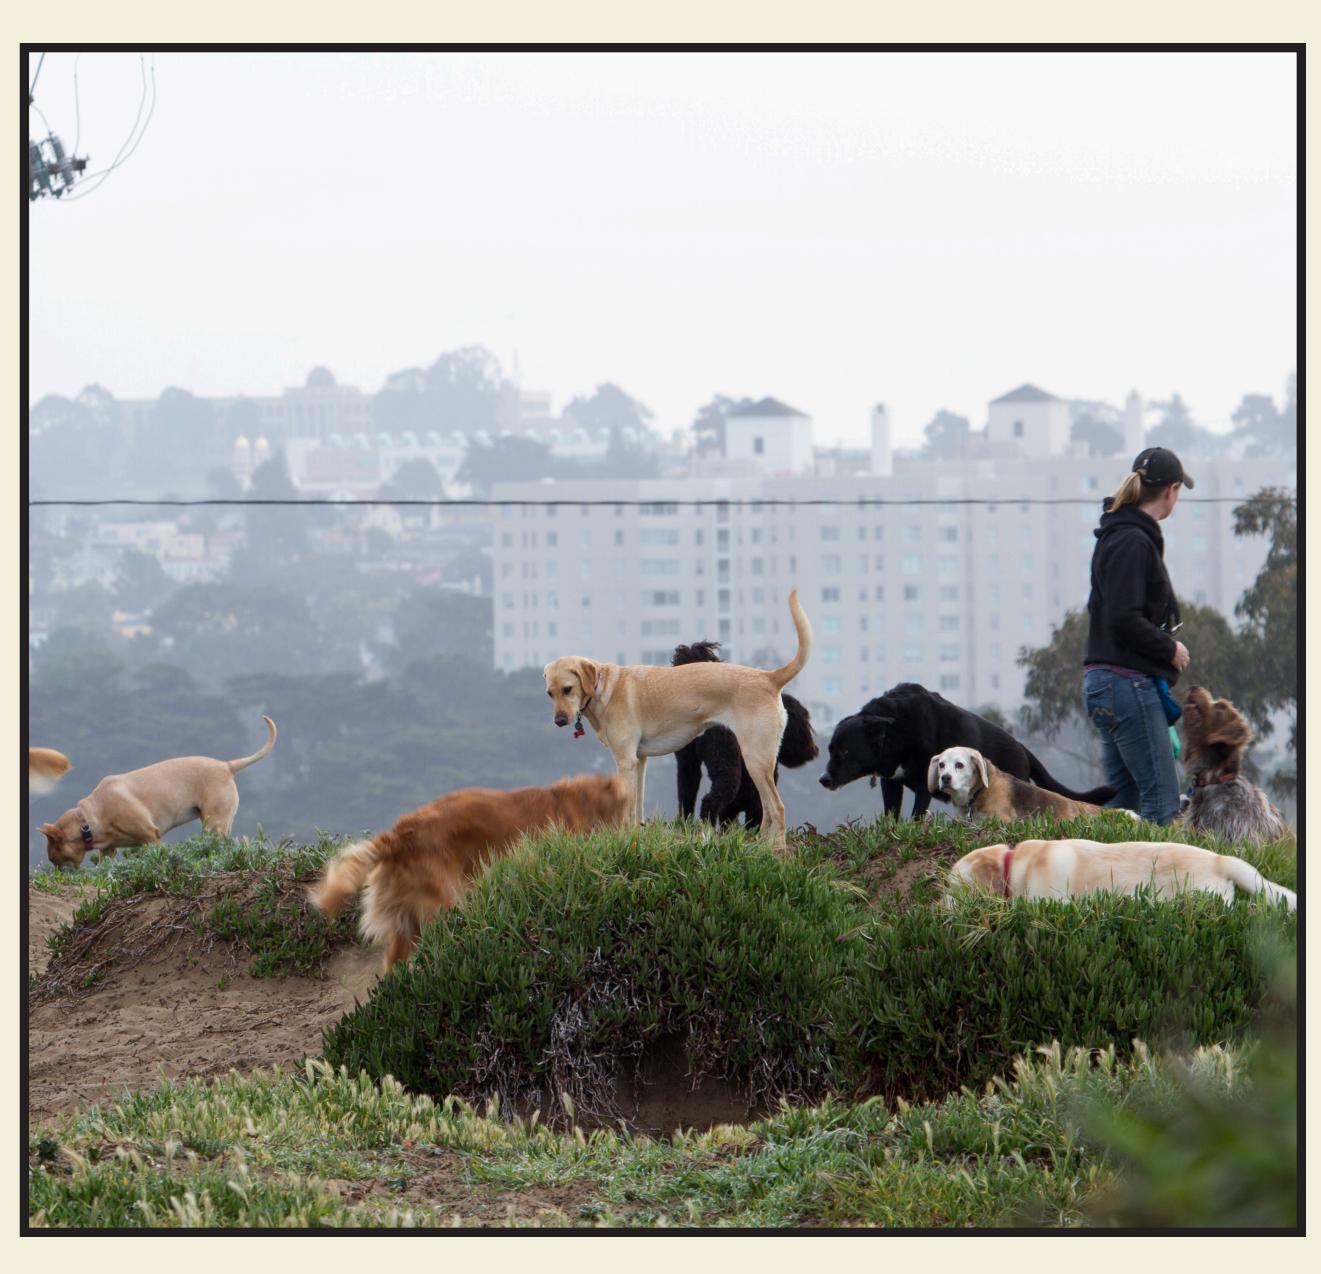

## Regulated Off-Leash Area (ROLA)

A ROLA is a defined area where off-leash dog walking is allowed under specific, enforceable guidelines.

Complete ROLA guidelines are in Appendix E of the SEIS and include the following:

- Dog walkers may walk dogs off leash only within designated ROLAs.
- An off-leash dog must be under voice and sight control at all times, meaning that dogs must be within direct eyesight of the dog walker, and that dog walkers must be able to immediately recall their dog(s) to their side so that a leash can be attached to the dog(s)'s collar, and shall demonstrate this ability when requested by law enforcement personnel.
- Uncontrolled dogs are prohibited. Dogs are presumed to not be under control if they: annoy, harass, or attack people, livestock, or other dogs; intentionally or unintentionally annoy, pursue, hunt, harass, harm, wound, chase, attack, capture, or kill wildlife; enter leash-required or dog-prohibited areas; and/or dig, and destroy vegetation, or enter fenced or closed areas.
- Aggressive dogs (snarling, unwanted jumping) are not allowed in ROLAs; their dog walkers are subject to fines per 36 CFR 2.34(a)(4).